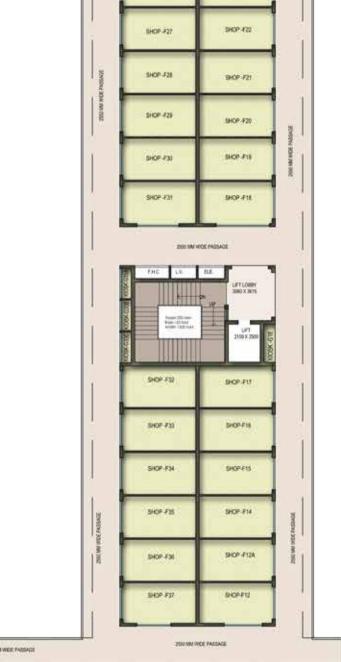

# FIRST FLOOR PLAN

### NOT TO SCALE

1930 MM WERE PASSAGE

SHOP-F24

SHOP-F21

SHOP-F25

SHOP-F25

DOUBLE DOUBLE HIGH STREET RETAIL SHOPS