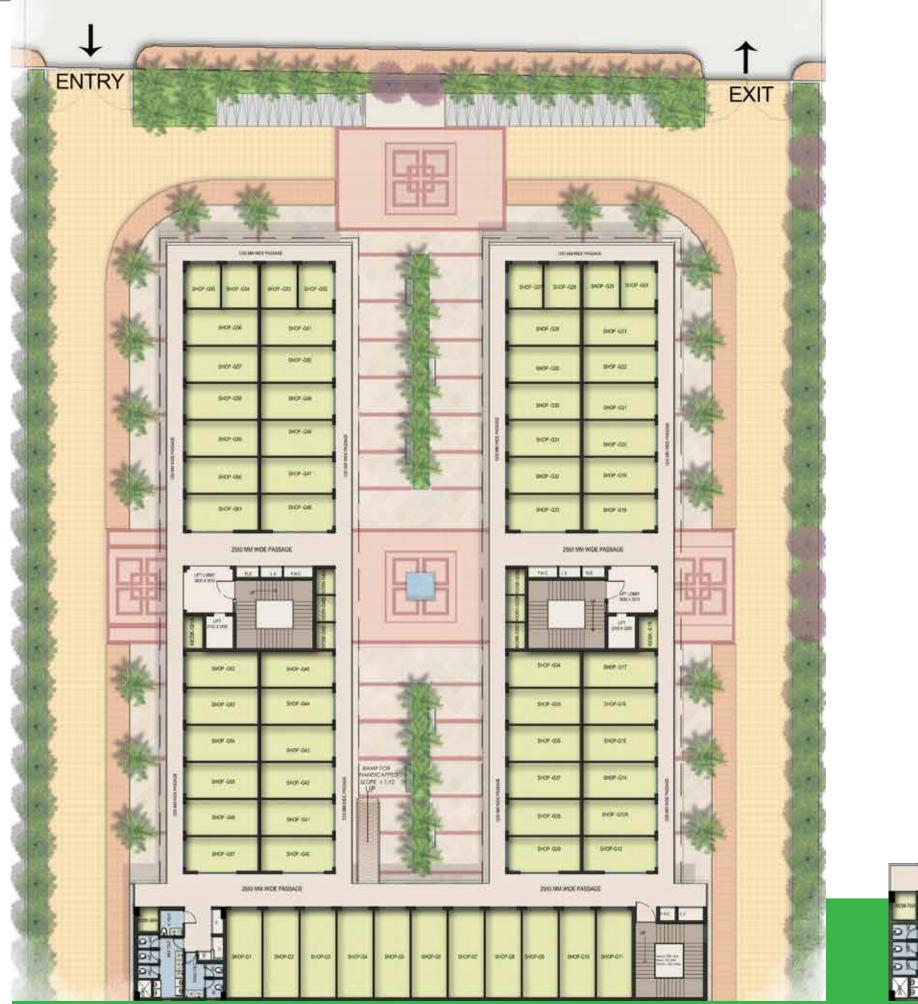

d metro and Gurugram Railway Station
- Faster access to Hero Honda Chowk, IMT Manesar, NH8 and Multi-utility Corridor
- Hospitals, Schools, Collages are in close proximity
- Surrounded by 450 acres of township and several world-class premium residential projects

# **A RETAIL HUB THAT REDEFINES FAMILY SHOPPING!**

Welcome to the retail hub at The Millennia IV. Catering to a huge pool of consumers, this retail hub is strategically located on Dwarka Expressway. Besides taking care of their daily variety of stores, indulging them to a holistic shopping experience. The high-quality, low-maintenance shops provide an excellent investment opportunity; the location advantage and the consumer demographics suggest that the hub will do excellent business.



## GROUND FLOOR PLAN

# FIRST FLOOR PLAN





### NOT TO SCALE





1930 MM WERE PASSAGE

SHOP-F24

SHOP-F21

SHOP-F25

SHOP-F25



DOUBLE DOUBLE HIGH STREET RETAIL SHOPS