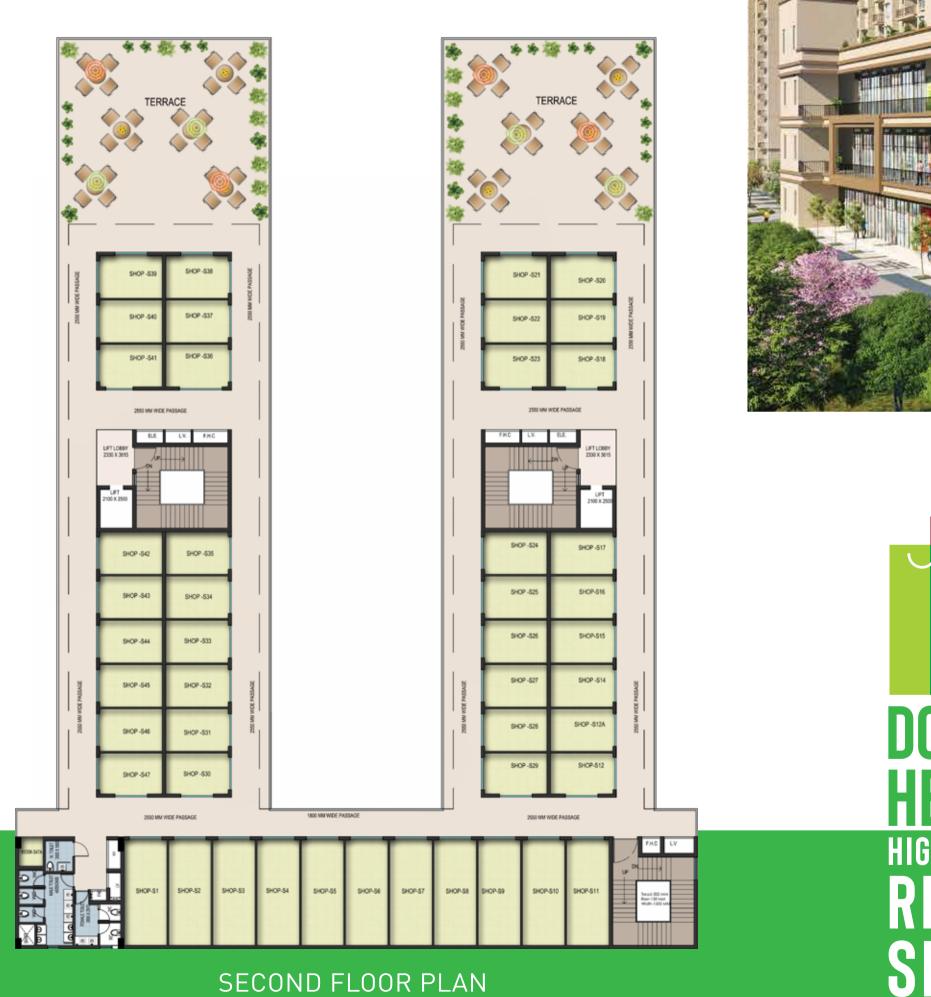

H8 and Multi-utility Corridor
- Hospitals, Schools, Collages are in close proximity
- Surrounded by 450 acres of township and several world-class premium residential projects

# **A RETAIL HUB THAT REDEFINES FAMILY SHOPPING!**

Welcome to the retail hub at The Millennia IV. Catering to a huge pool of consumers, this retail hub is strategically located on Dwarka Expressway. Besides taking care of their daily variety of stores, indulging them to a holistic shopping experience. The high-quality, low-maintenance shops provide an excellent investment opportunity; the location advantage and the consumer demographics suggest that the hub will do excellent business.



## GROUND FLOOR PLAN

# FIRST FLOOR PLAN





### NOT TO SCALE





1930 MM WERE PASSAGE

SHOP-F24

SHOP-F21

SHOP-F25

SHOP-F25



DOUBLE DOUBLE HIGH STREET RETAIL SHOPS