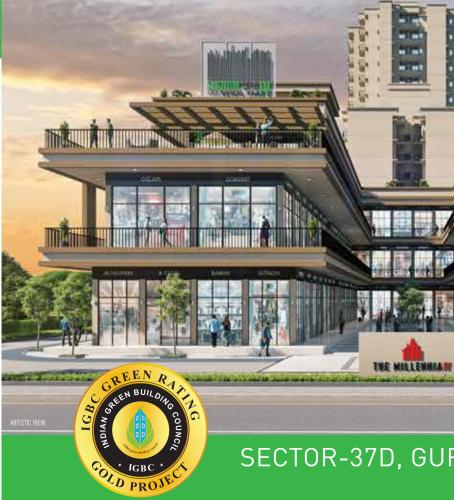

# HIGH STREET RETAIL EXPERIENCE THE RETAIL

**RERA REGISTRATION NO.:** RC/REP/HARERA/GGM/518/250/2021/86 (www.haryanarera.gov.in)

SECTOR-37D, GURUGRAM

# **A RETAIL HUB THAT REDEFINES FAMILY SHOPPING!**

Welcome to the retail hub at The Millennia IV. Catering to a huge pool of consumers, this retail hub is strategically located on Dwarka Expressway. Besides taking care of their daily variety of stores, indulging them to a holistic shopping experience. The high-quality, low-maintenance shops provide an excellent investment opportunity; the location advantage and the consumer demographics suggest that the hub will do excellent business.