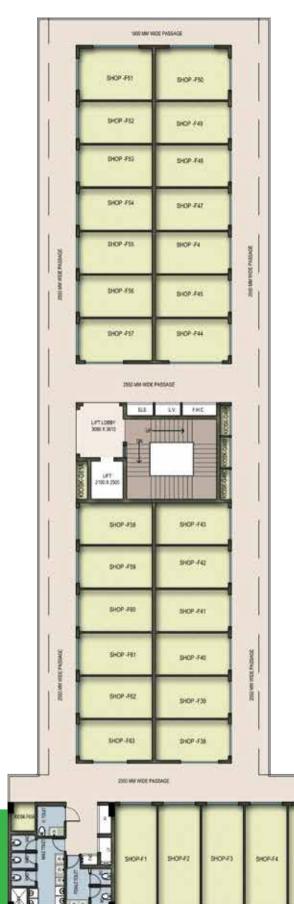

metro and Gurugram Railway Station
- Faster access to Hero Honda Chowk, IMT Manesar, NH8 and Multi-utility Corridor
- Hospitals, Schools, Collages are in close proximity
- Surrounded by 450 acres of township and several world-class premium residential projects

# **A RETAIL HUB THAT REDEFINES FAMILY SHOPPING!**

Welcome to the retail hub at The Millennia IV. Catering to a huge pool of consumers, this retail hub is strategically located on Dwarka Expressway. Besides taking care of their daily variety of stores, indulging them to a holistic shopping experience. The high-quality, low-maintenance shops provide an excellent investment opportunity; the location advantage and the consumer demographics suggest that the hub will do excellent business.



## GROUND FLOOR PLAN

# FIRST FLOOR PLAN





### NOT TO SCALE





1930 MM WERE PASSAGE

SHOP-F24

SHOP-F21

SHOP-F25

SHOP-F25



DOUBLE DOUBLE HIGH STREET RETAIL SHOPS