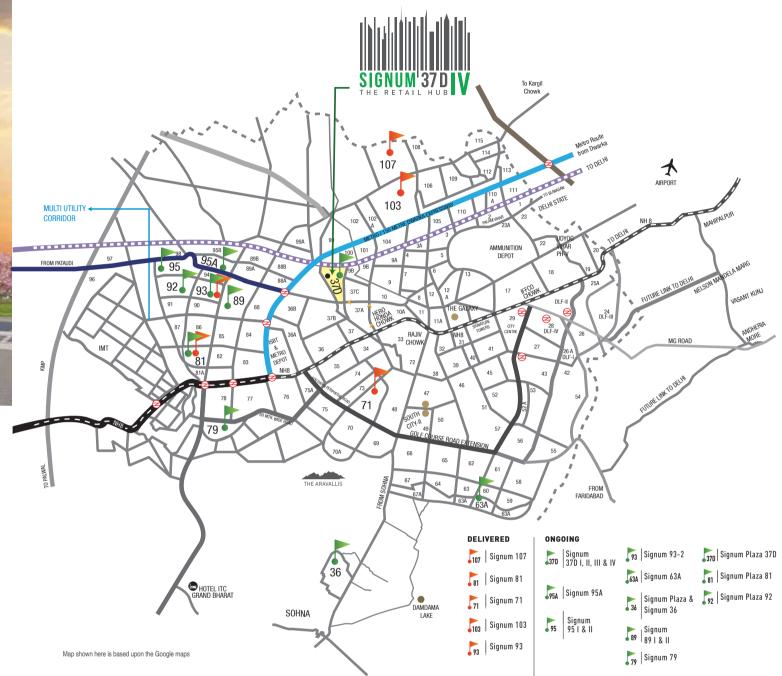

# LOCATION MAP

# LOCATION ADVANTAGES

- Bang on Dwarka Expressway
- 20 KM drive from IGI Airport
- Proximity to proposed metro and Gurugram Railway Station
- Faster access to Hero Honda Chowk, IMT Manesar, NH8 and Multi-utility Corridor
- Hospitals, Schools, Collages are in close proximity
- Surrounded by 450 acres of township and several world-class premium residential projects