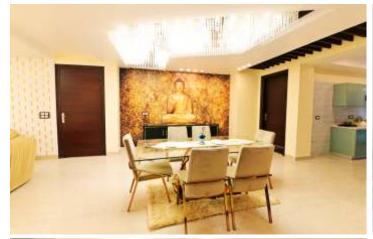

#### LIVING / DINNING ROOM / FOYER

Floor Vitrified Tiles

Walls Acrylic Emulsion Paint
Ceiling Acrylic Emulsion Paint