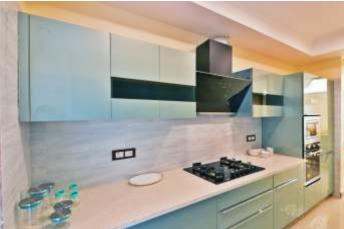

#### KITCHEN - Premium Modular Kitchen

Floor Matt Ceramic / Vitrified tiles
Walls Superior Quality Ceramic tiles

2 Ft. Above Counter

Ceiling Acrylic Emulsion Paint
CP Fittings Jaguar or Equivalent

Kitchen Accessories Microwave, Microoven, Hob, Chimney

Piped Gas Supply Provision