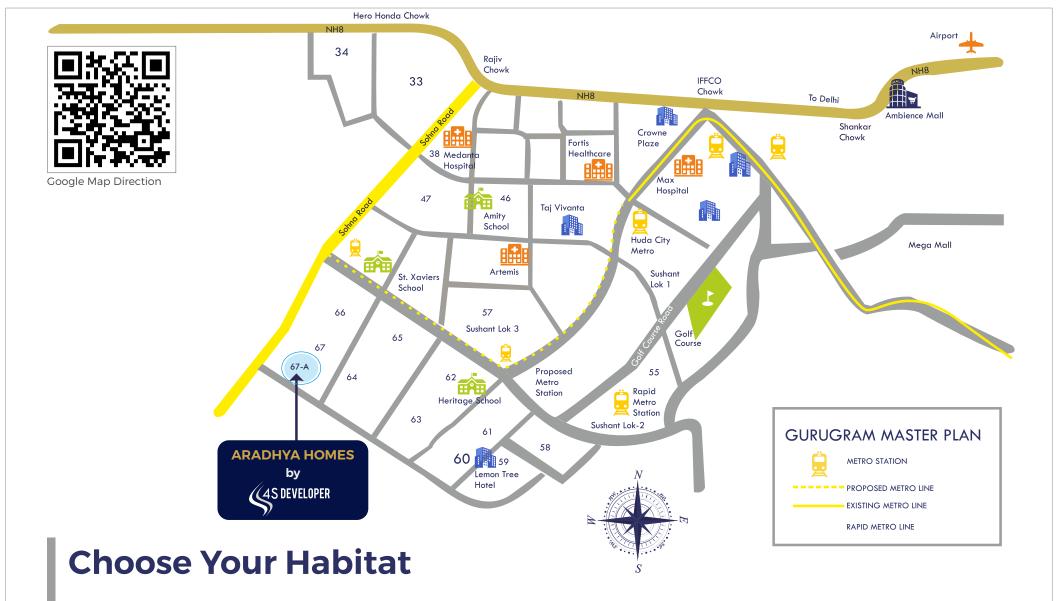

OCATION

Aradhya Homes is located at one of the most prestigious areas in Gurgaon, the Ansal Versalia Sector- 67A. A low density project. Aradhya Homes is where you get to live in homes that offer comfort, tranquillity, accessibility and safety. Here neighbours aren't just house number, but so much more. Aradhya Homes offers exclusively designed independent floor in 4 BHK configurations, with elevators and designated parking.

# **Proximity**

- Renowned ISCE / IB Schools (15 -20 minutes)
- Huda City Centre (Metro Station) 10-15 minutes
- IGI airport (T3 terminal) 25 Kms
- Easy access to super speciality hospitals (Medanta/ Max hospital/ Fortis hospital)
   (5 - 15 Minutes)