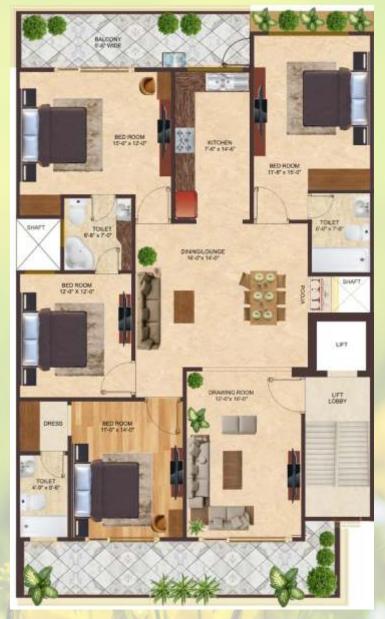

3 Lakh (Approx.) Sqft AREA

2 Side

FLOOR PLAN LAYOUT 4BHK (Type - A) 10mtr X 25mtr

FLOOR PLAN LAYOUT **4BHK (Type - B)** 10.76mtr X 21.19mtr