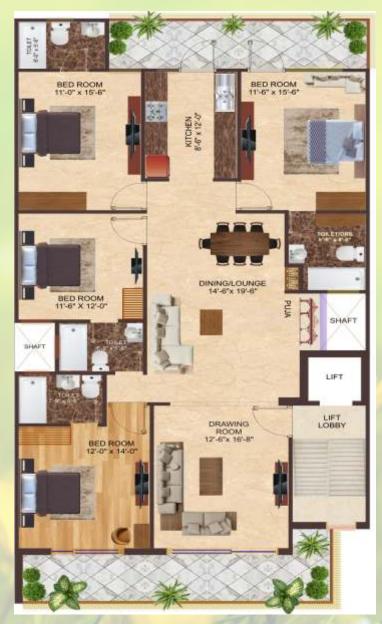

3 Lakh (Approx.) Sqft AREA

2 Side

FLOOR PLAN LAYOUT 4BHK (Type - A) 10mtr X 25mtr

FLOOR PLAN LAYOUT **4BHK (Type - B)** 10.76mtr X 21.19mtr