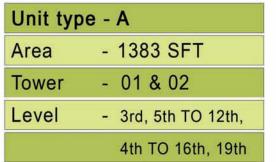

TYPE - A1 2 Bed + Study Unit

Unit type - A1

Area - 1499 SFT

Tower - 01 & 02

Level - 4th,16th,17th

**TYPE - B**2 Bed Study Unit

| nit type - B |                    |  |
|--------------|--------------------|--|
| rea          | - 1405 SFT         |  |
| ower         | - 01 & 02          |  |
| evel         | - 3rd, 5th TO12th, |  |
|              | 14th TO 16th, 19th |  |