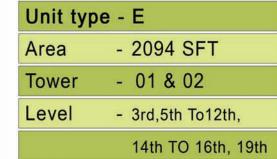

Unit type - C - 1677 SFT - 01 & 02 - 3rd, 5th To12th, Level 14th TO 16th, 19th

Unit type - C1
Unit Area - 1677 SFT

Terrace - 114SFT<sub>(1/3 TERRACE AREA)</sub>

Total Area- 1791 SFT

Tower - 01
Level - 02

TYPE - C3
3 Bed Unit

Unit type - C2
Unit Area - 1713 SFT
Terrace - 169SFT(1/3 TERRACE AREA)
Total Area- 1882 SFT
Tower - 02
Level - 02

Unit type - C3

Unit Area - 1716 SFT

Tower - 01& 02

Level - 4th,17th,18th

Unit type - D

Area - 1767 SFT