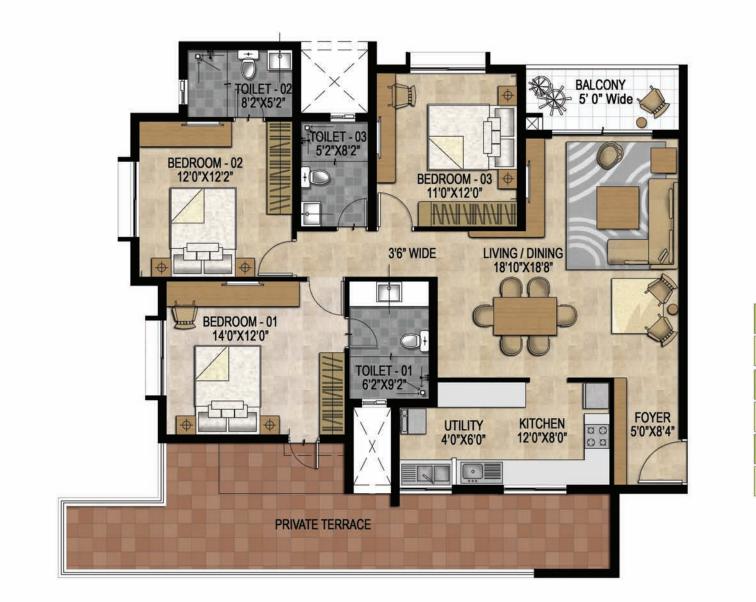

Unit type - C - 1677 SFT - 01 & 02 - 3rd, 5th To12th, Level 14th TO 16th, 19th

Unit type - C1
Unit Area - 1677 SFT

Terrace - 114SFT<sub>(1/3 TERRACE AREA)</sub>

Total Area- 1791 SFT

Tower - 01
Level - 02

TYPE - C3
3 Bed Unit

Unit type - C2
Unit Area - 1713 SFT
Terrace - 169SFT(1/3 TERRACE AREA)
Total Area- 1882 SFT
Tower - 02
Level - 02

Unit type - C3

Unit Area - 1716 SFT

Tower - 01& 02

Level - 4th,17th,18th

Unit type - D

Area - 1767 SFT