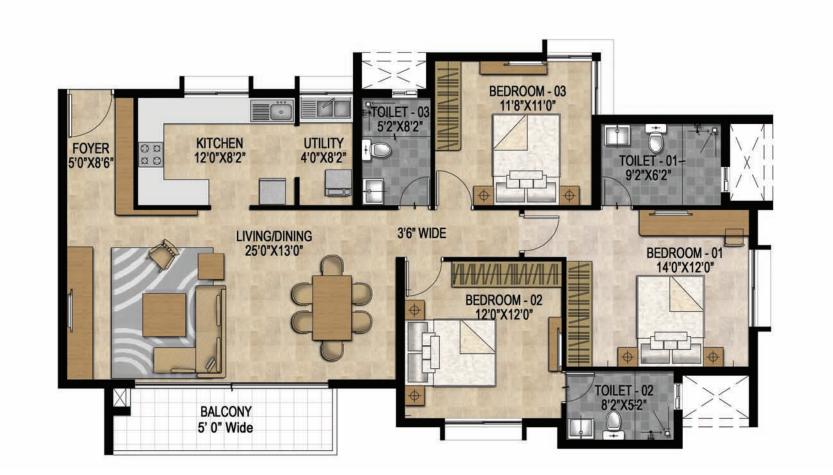

## Prestige Woodland Park.

Just 166 exquisitely planned and laid out apartments in two high rise towers set in 1.5 acres of beautifully landscaped greenery on Banaswadi Main Road. Presenting a plethora of sizes and configurations, from two-bed homes with study, to three-bed homes with study and servant's room and plenty in between. You can thus opt for the home that most closely aligns with your needs.