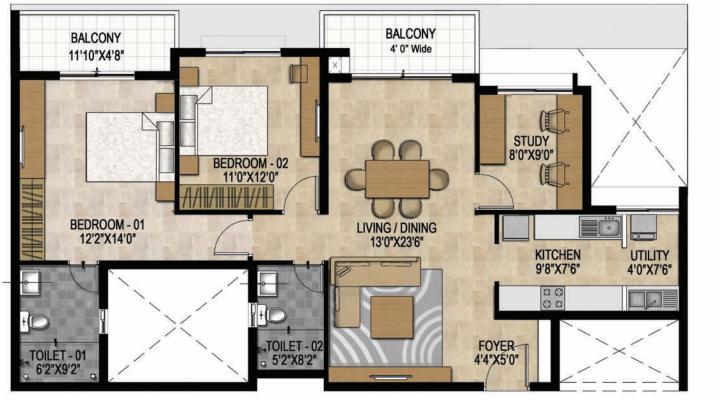

TYPE - A1 2 Bed + Study Unit

Unit type - A1

Area - 1499 SFT

Tower - 01 & 02

Level - 4th,16th,17th

**TYPE - B**2 Bed Study Unit

| nit type - B |                    |  |
|--------------|--------------------|--|
| rea          | - 1405 SFT         |  |
| ower         | - 01 & 02          |  |
| evel         | - 3rd, 5th TO12th, |  |
|              | 14th TO 16th, 19th |  |