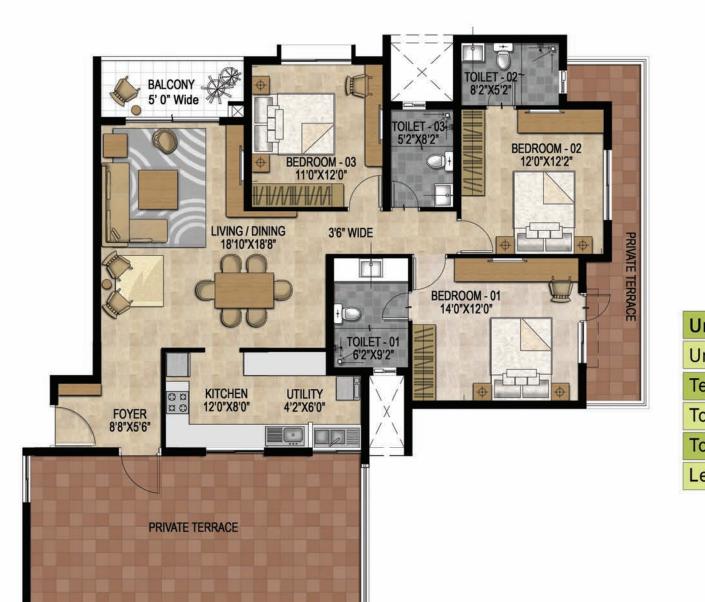

Unit type - C - 1677 SFT - 01 & 02 - 3rd, 5th To12th, Level 14th TO 16th, 19th

Unit type - C1
Unit Area - 1677 SFT

Terrace - 114SFT<sub>(1/3 TERRACE AREA)</sub>

Total Area- 1791 SFT

Tower - 01
Level - 02

TYPE - C3
3 Bed Unit

Unit type - C2
Unit Area - 1713 SFT
Terrace - 169SFT(1/3 TERRACE AREA)
Total Area- 1882 SFT
Tower - 02
Level - 02

Unit type - C3

Unit Area - 1716 SFT

Tower - 01& 02

Level - 4th,17th,18th

Unit type - D

Area - 1767 SFT