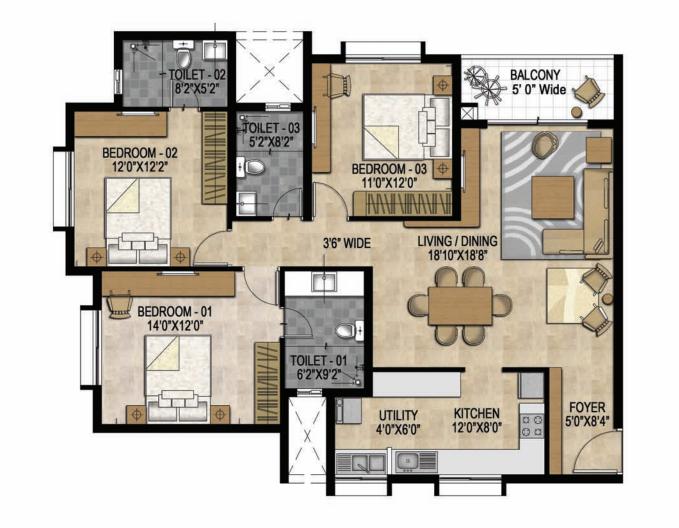

Unit type - C2
Unit Area - 1713 SFT
Terrace - 169SFT(1/3 TERRACE AREA)
Total Area- 1882 SFT
Tower - 02
Level - 02

Unit type - C3

Unit Area - 1716 SFT

Tower - 01& 02

Level - 4th,17th,18th

Unit type - D

Area - 1767 SFT

Tower - 01 & 02

Level - 3rd, 5th To12th,

14th TO 16th, 19th

Unit type - D1

Unit Area - 1810 SFT

Terrace - 132SFT(1/3 TERRACE AREA)

Total Area - 1942 SFT

Tower - 02

Level - 02

Unit type - D2

Area - 1809 SFT

Tower - 1 & 2

Level - 4th,17th,18th

TYPE - E2 3 Bed Unit

TYPE - E1
3 Bed + Study Unit

Unit type - E1 Unit Area - 2140 SFT Terrace - 125 SFT<sub>(1/3 Terrace AREA)</sub> Total Area- 2265 SFT - 02 Tower - 02 Level