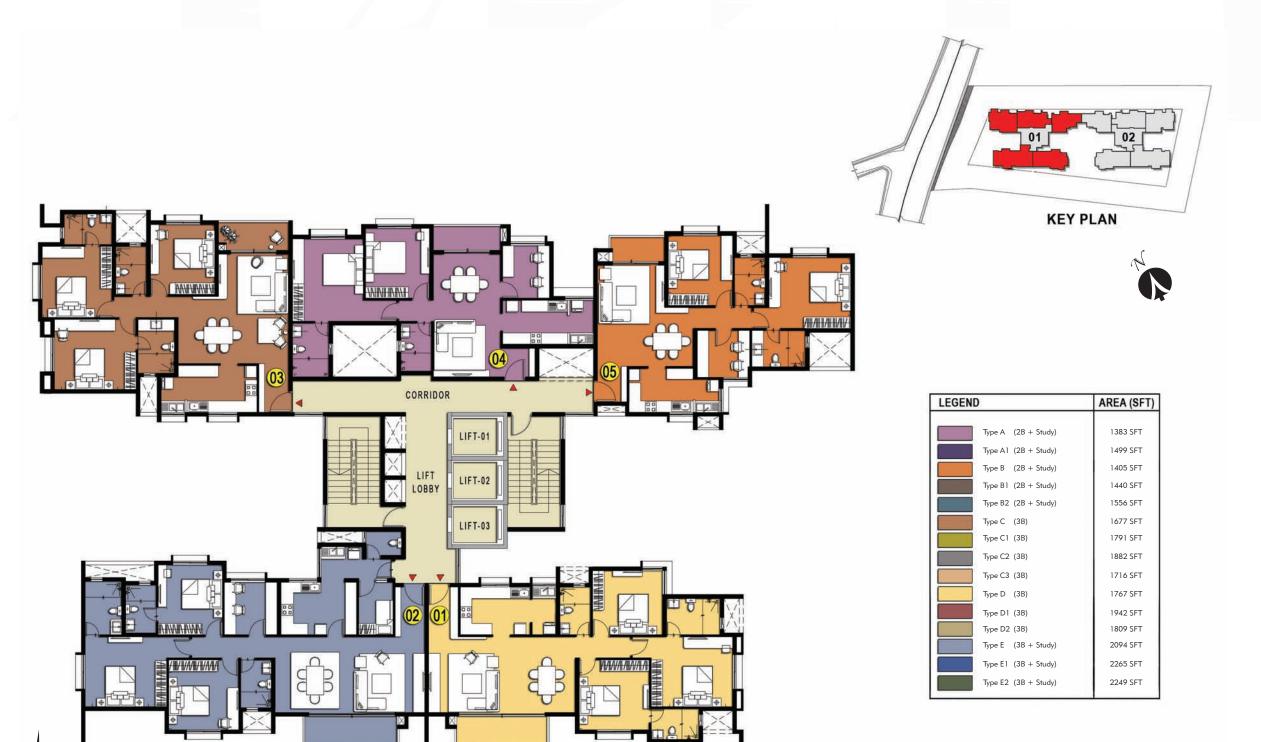

### LEGEND

| LEGEN | D                    | AREA (SFT) |
|-------|----------------------|------------|
| F1 0  | 6.0                  |            |
|       | Type A (2B + Study)  | 1383 SFT   |
|       | Type A1 (2B + Study) | 1499 SFT   |
|       | Type B (2B + Study)  | 1405 SFT   |
|       | Type B1 (2B + Study) | 1440 SFT   |
|       | Type B2 (2B + Study) | 1556 SFT   |
|       | Type C (3B)          | 1677 SFT   |
|       | Type C1 (3B)         | 1791 SFT   |
|       | Type C2 (3B)         | 1882 SFT   |
|       | Type C3 (3B)         | 1716 SFT   |
|       | Type D (3B)          | 1767 SFT   |
|       | Type D1 (3B)         | 1942 SFT   |
|       | Type D2 (3B)         | 1809 SFT   |
|       | Type E (3B + Study)  | 2094 SFT   |
|       | Type E1 (3B + Study) | 2265 SFT   |
|       | Type E2 (3B + Study) | 2249 SFT   |

TOWER - 01 CLUSTER PLAN (3rd, 5th - 12th, 14th -16th, 19th Levels)