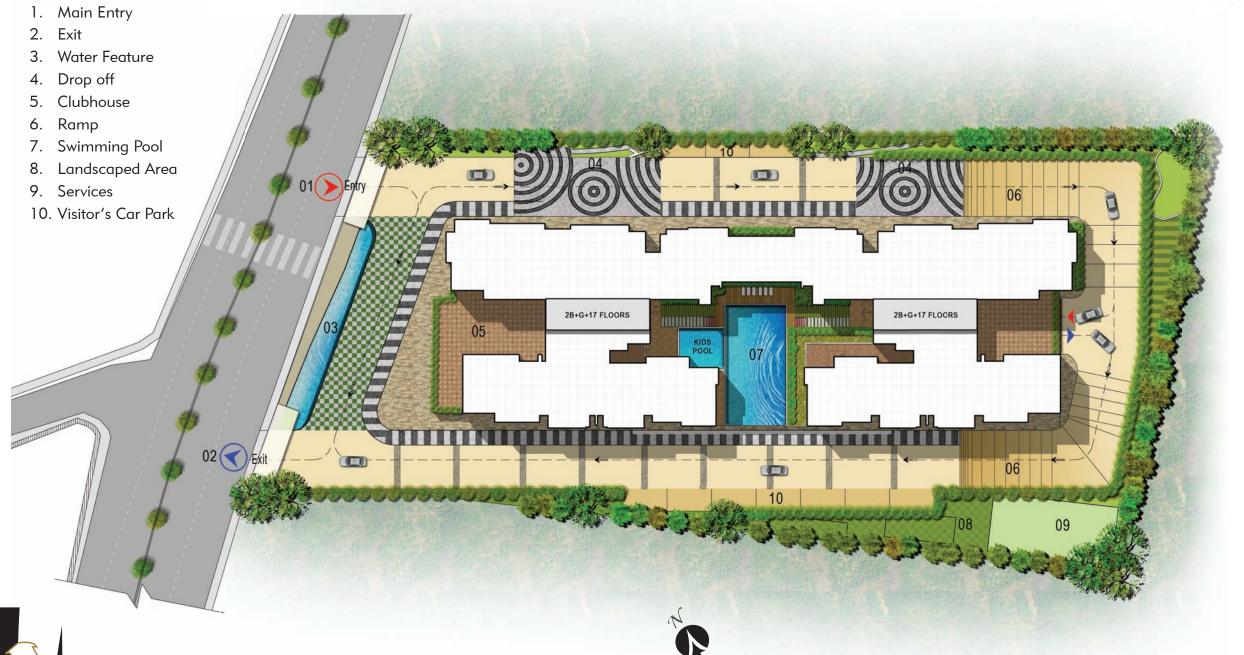

Your leisure hours will be gainfully occupied here as befits a person of your lifestyle and tastes.

The Clubhouse at Prestige Woodland Park is fully equipped with a Gymnasium, Ladies and Gentlemen's Health Clubs, a Squash Court, a Billiards table, a Table Tennis table, a spacious Party Hall, a Swimming Pool and a Kids' Pool.