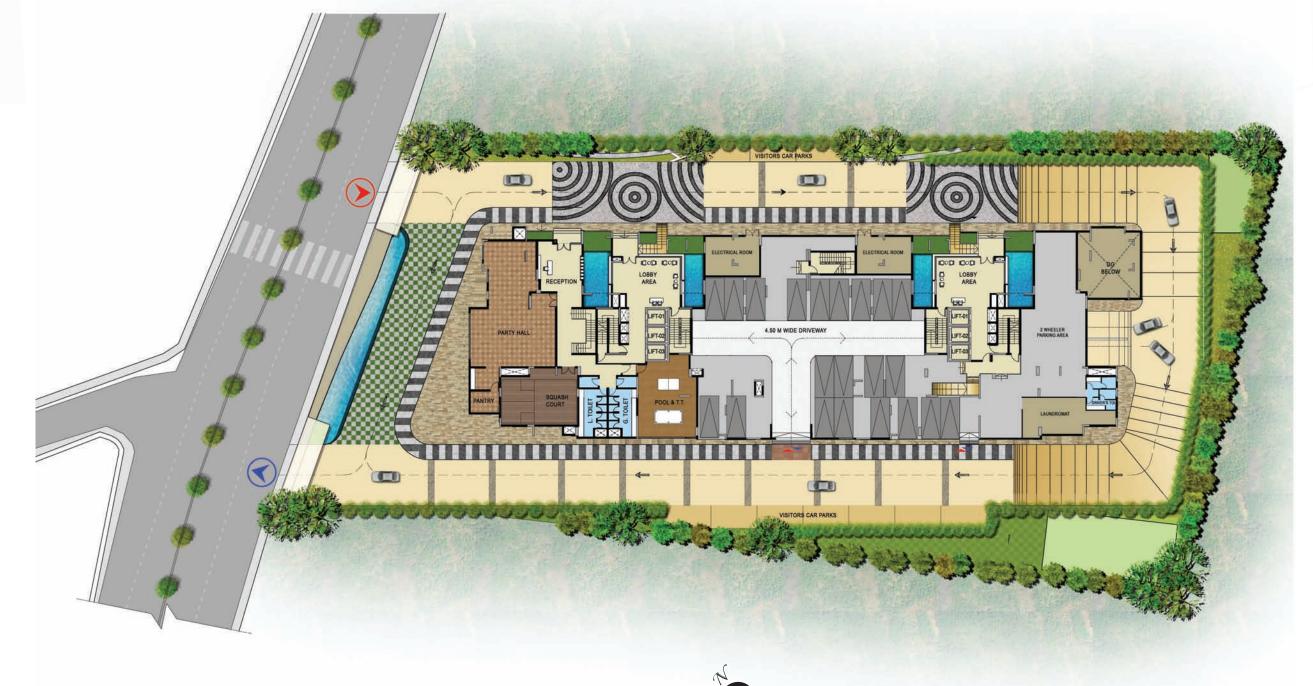

Your leisure hours will be gainfully occupied here as befits a person of your lifestyle and tastes.

The Clubhouse at Prestige Woodland Park is fully equipped with a Gymnasium, Ladies and Gentlemen's Health Clubs, a Squash Court, a Billiards table, a Table Tennis table, a spacious Party Hall, a Swimming Pool and a Kids' Pool.

For your added convenience, there is also provision for facilities like a Laundromat.

The historic Banaswadi Hanuman Temple is again just ten minutes away.

Sounds like the perfect home? Turn the page and discover an easy path to joyful living.