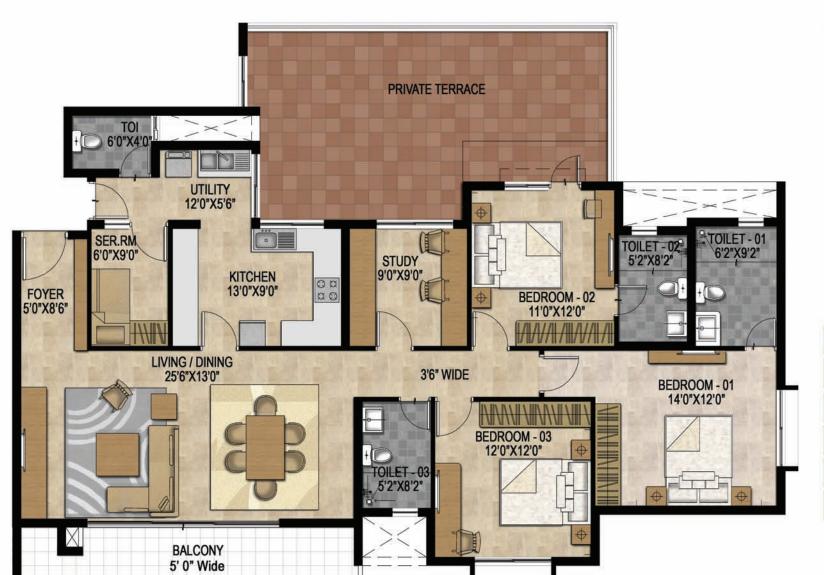

Level - 02

Unit type - D2

Area - 1809 SFT

Tower - 1 & 2

Level - 4th,17th,18th

TYPE - E2 3 Bed Unit

TYPE - E1
3 Bed + Study Unit

Unit type - E1 Unit Area - 2140 SFT Terrace - 125 SFT<sub>(1/3 Terrace AREA)</sub> Total Area- 2265 SFT - 02 Tower - 02 Level