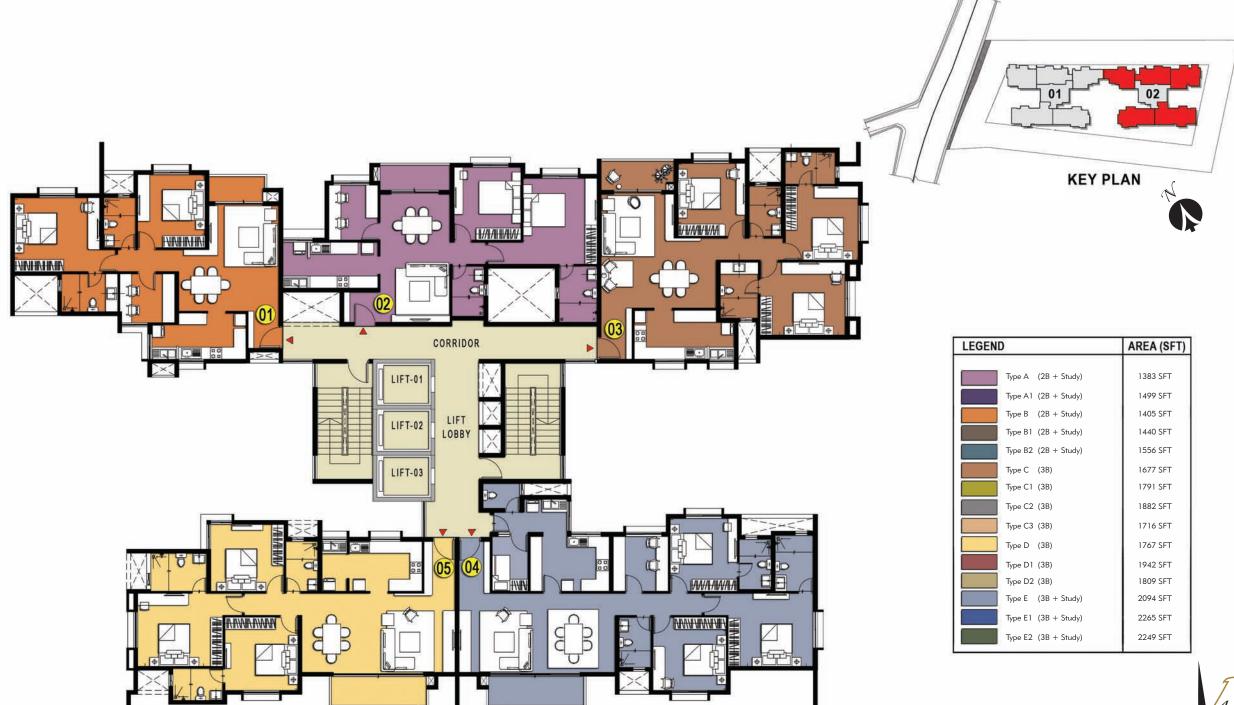

### LEGEND

| LEGEN | D                    | AREA (SFT) |
|-------|----------------------|------------|
| F1 0  | 6.0                  |            |
|       | Type A (2B + Study)  | 1383 SFT   |
|       | Type A1 (2B + Study) | 1499 SFT   |
|       | Type B (2B + Study)  | 1405 SFT   |
|       | Type B1 (2B + Study) | 1440 SFT   |
|       | Type B2 (2B + Study) | 1556 SFT   |
|       | Type C (3B)          | 1677 SFT   |
|       | Type C1 (3B)         | 1791 SFT   |
|       | Type C2 (3B)         | 1882 SFT   |
|       | Type C3 (3B)         | 1716 SFT   |
|       | Type D (3B)          | 1767 SFT   |
|       | Type D1 (3B)         | 1942 SFT   |
|       | Type D2 (3B)         | 1809 SFT   |
|       | Type E (3B + Study)  | 2094 SFT   |
|       | Type E1 (3B + Study) | 2265 SFT   |
|       | Type E2 (3B + Study) | 2249 SFT   |

TYPICAL LEVEL PLAN
Tower - 01 & 02 (4th, 17th, 18th)

| LEGEND               | AREA (SFT) |
|----------------------|------------|
|                      |            |
| Type A (2B + Study)  | 1383 SFT   |
| Type A1 (2B + Study) | 1499 SFT   |
| Type B (2B + Study)  | 1405 SFT   |
| Type B1 (2B + Study) | 1440 SFT   |
| Type B2 (2B + Study) | 1556 SFT   |
| Type C (3B)          | 1677 SFT   |
| Type C1 (3B)         | 1791 SFT   |
| Type C2 (3B)         | 1882 SFT   |
| Type C3 (3B)         | 1716 SFT   |
| Type D (3B)          | 1767 SFT   |
| Type D1 (3B)         | 1942 SFT   |
| Type D2 (3B)         | 1809 SFT   |
| Type E (3B + Study)  | 2094 SFT   |
| Type E1 (3B + Study) | 2265 SFT   |
| Type E2 (3B + Study) | 2249 SFT   |

TYPICAL LEVEL PLAN
Tower -01 & 02 (5th - 12th, 14th - 16th, 19th)

| LEGEND  |              | AREA (SFT) |
|---------|--------------|------------|
|         |              |            |
| Type A  | (2B + Study) | 1383 SFT   |
| Type A1 | (2B + Study) | 1499 SFT   |
| Туре В  | (2B + Study) | 1405 SFT   |
| Type B1 | (2B + Study) | 1440 SFT   |
| Type B2 | (2B + Study) | 1556 SFT   |
| Type C  | (3B)         | 1677 SFT   |
| Type C1 | (3B)         | 1791 SFT   |
| Type C2 | (3B)         | 1882 SFT   |
| Type C3 | (3B)         | 1716 SFT   |
| Type D  | (3B)         | 1767 SFT   |
| Type D1 | (3B)         | 1942 SFT   |
| Type D2 | (3B)         | 1809 SFT   |
| Type E  | (3B + Study) | 2094 SFT   |
| Type E1 | (3B + Study) | 2265 SFT   |
| Type E2 | (3B + Study) | 2249 SFT   |