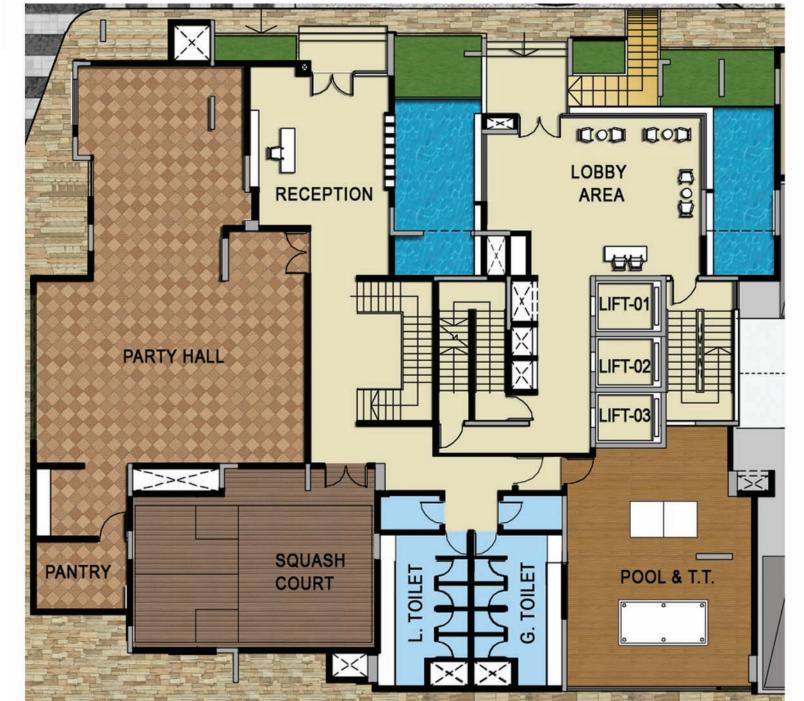

Your leisure hours will be gainfully occupied here as befits a person of your lifestyle and tastes.

The Clubhouse at Prestige Woodland Park is fully equipped with a Gymnasium, Ladies and Gentlemen's Health Clubs, a Squash Court, a Billiards table, a Table Tennis table, a spacious Party Hall, a Swimming Pool and a Kids' Pool.

For your added convenience, there is also provision for facilities like a Laundromat.

The historic Banaswadi Hanuman Temple is again just ten minutes away.

Sounds like the perfect home? Turn the page and discover an easy path to joyful living.