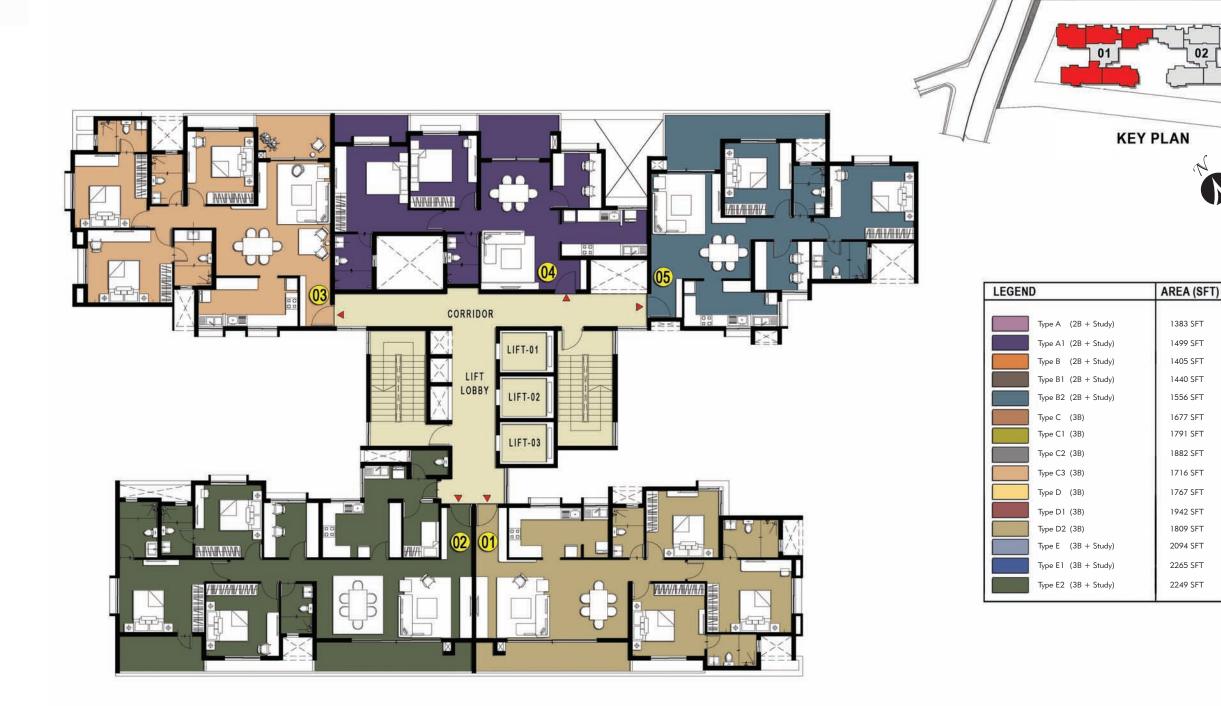

### LEGEND

| LEGEN | D                    | AREA (SFT) |
|-------|----------------------|------------|
| F1 0  | 6.0                  |            |
|       | Type A (2B + Study)  | 1383 SFT   |
|       | Type A1 (2B + Study) | 1499 SFT   |
|       | Type B (2B + Study)  | 1405 SFT   |
|       | Type B1 (2B + Study) | 1440 SFT   |
|       | Type B2 (2B + Study) | 1556 SFT   |
|       | Type C (3B)          | 1677 SFT   |
|       | Type C1 (3B)         | 1791 SFT   |
|       | Type C2 (3B)         | 1882 SFT   |
|       | Type C3 (3B)         | 1716 SFT   |
|       | Type D (3B)          | 1767 SFT   |
|       | Type D1 (3B)         | 1942 SFT   |
|       | Type D2 (3B)         | 1809 SFT   |
|       | Type E (3B + Study)  | 2094 SFT   |
|       | Type E1 (3B + Study) | 2265 SFT   |
|       | Type E2 (3B + Study) | 2249 SFT   |

# Exterior View

TOWER - 02 CLUSTER PLAN (3rd, 5th - 12th, 14th - 16th, 19th Levels)

TOWER - 02 CLUSTER FLOOR PLAN (4th, 17th, 18th Levels)

LOBBY

| LEGEND               | AREA (SFT) |
|----------------------|------------|
|                      |            |
| Type A (2B + Study)  | 1383 SFT   |
| Type A1 (2B + Study) | 1499 SFT   |
| Type B (2B + Study)  | 1405 SFT   |
| Type B1 (2B + Study) | 1440 SFT   |
| Type B2 (2B + Study) | 1556 SFT   |
| Type C (3B)          | 1677 SFT   |
| Type C1 (3B)         | 1791 SFT   |
| Type C2 (3B)         | 1882 SFT   |
| Type C3 (3B)         | 1716 SFT   |
| Type D (3B)          | 1767 SFT   |
| Type D1 (3B)         | 1942 SFT   |
| Type D2 (3B)         | 1809 SFT   |
| Type E (3B + Study)  | 2094 SFT   |
| Type E1 (3B + Study) | 2265 SFT   |
| Type E2 (3B + Study) | 2249 SFT   |