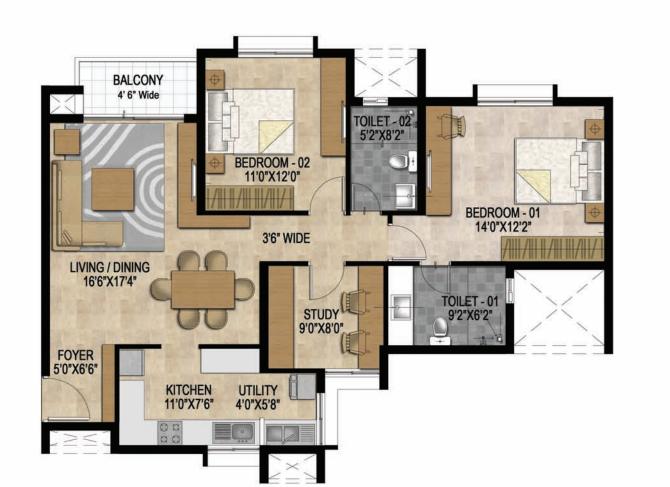

Unit type - B1

Unit Area - 1422 SFT

Terrace - 18SFT(1/3 TERRACE AREA)

Total Area- 1440 SFT

- 01 & 02

- 02 Level

TYPE - C 3 Bed Unit

**TYPE - B2**2 Bed Study Unit