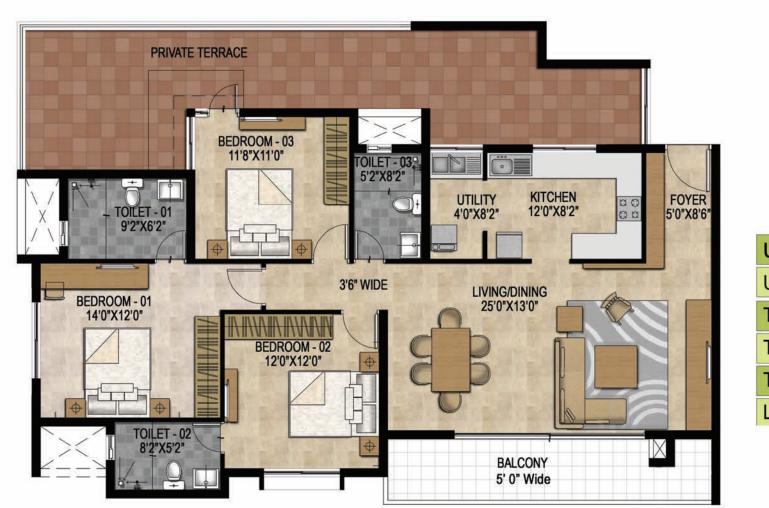

Level - 02

Unit type - D2

Area - 1809 SFT

Tower - 1 & 2

Level - 4th,17th,18th

TYPE - E2 3 Bed Unit

TYPE - E1
3 Bed + Study Unit

Unit type - E1 Unit Area - 2140 SFT Terrace - 125 SFT<sub>(1/3 Terrace AREA)</sub> Total Area- 2265 SFT - 02 Tower - 02 Level