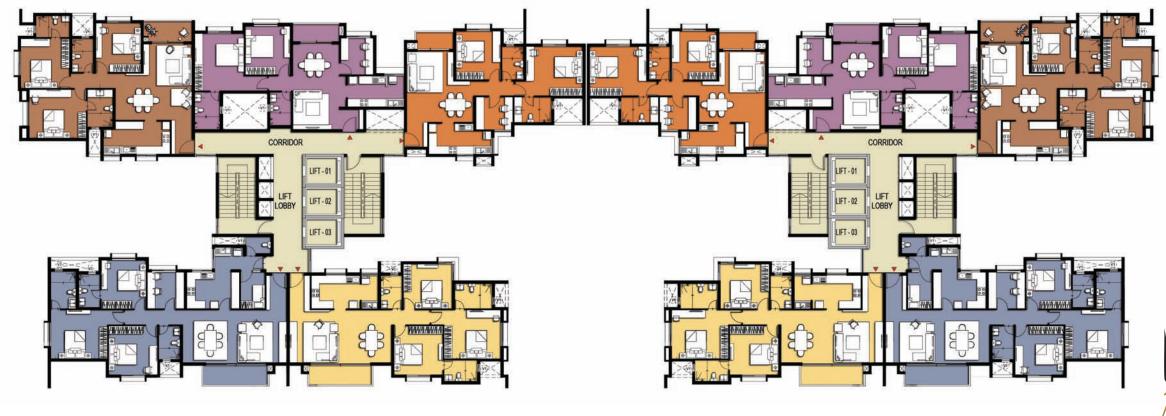

TYPICAL LEVEL PLAN
Tower - 01 & 02 (4th, 17th, 18th)

| LEGEND               | AREA (SFT) |
|----------------------|------------|
|                      |            |
| Type A (2B + Study)  | 1383 SFT   |
| Type A1 (2B + Study) | 1499 SFT   |
| Type B (2B + Study)  | 1405 SFT   |
| Type B1 (2B + Study) | 1440 SFT   |
| Type B2 (2B + Study) | 1556 SFT   |
| Type C (3B)          | 1677 SFT   |
| Type C1 (3B)         | 1791 SFT   |
| Type C2 (3B)         | 1882 SFT   |
| Type C3 (3B)         | 1716 SFT   |
| Type D (3B)          | 1767 SFT   |
| Type D1 (3B)         | 1942 SFT   |
| Type D2 (3B)         | 1809 SFT   |
| Type E (3B + Study)  | 2094 SFT   |
| Type E1 (3B + Study) | 2265 SFT   |
| Type E2 (3B + Study) | 2249 SFT   |

TYPICAL LEVEL PLAN
Tower -01 & 02 (5th - 12th, 14th - 16th, 19th)

| LEGEND  |              | AREA (SFT) |
|---------|--------------|------------|
|         |              |            |
| Type A  | (2B + Study) | 1383 SFT   |
| Type A1 | (2B + Study) | 1499 SFT   |
| Туре В  | (2B + Study) | 1405 SFT   |
| Type B1 | (2B + Study) | 1440 SFT   |
| Type B2 | (2B + Study) | 1556 SFT   |
| Type C  | (3B)         | 1677 SFT   |
| Type C1 | (3B)         | 1791 SFT   |
| Type C2 | (3B)         | 1882 SFT   |
| Type C3 | (3B)         | 1716 SFT   |
| Type D  | (3B)         | 1767 SFT   |
| Type D1 | (3B)         | 1942 SFT   |
| Type D2 | (3B)         | 1809 SFT   |
| Type E  | (3B + Study) | 2094 SFT   |
| Type E1 | (3B + Study) | 2265 SFT   |
| Type E2 | (3B + Study) | 2249 SFT   |