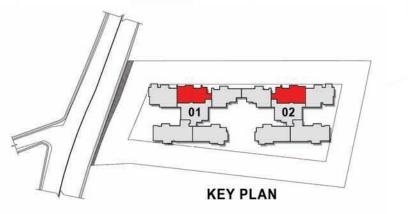

TOWER - 02 CLUSTER FLOOR PLAN (4th, 17th, 18th Levels)

LOBBY





| LEGEND               | AREA (SFT) |
|----------------------|------------|
|                      |            |
| Type A (2B + Study)  | 1383 SFT   |
| Type A1 (2B + Study) | 1499 SFT   |
| Type B (2B + Study)  | 1405 SFT   |
| Type B1 (2B + Study) | 1440 SFT   |
| Type B2 (2B + Study) | 1556 SFT   |
| Type C (3B)          | 1677 SFT   |
| Type C1 (3B)         | 1791 SFT   |
| Type C2 (3B)         | 1882 SFT   |
| Type C3 (3B)         | 1716 SFT   |
| Type D (3B)          | 1767 SFT   |
| Type D1 (3B)         | 1942 SFT   |
| Type D2 (3B)         | 1809 SFT   |
| Type E (3B + Study)  | 2094 SFT   |
| Type E1 (3B + Study) | 2265 SFT   |
| Type E2 (3B + Study) | 2249 SFT   |

















TYPE - A1 2 Bed + Study Unit







Unit type - A1

Area - 1499 SFT

Tower - 01 & 02

Level - 4th,16th,17th



**TYPE - B**2 Bed Study Unit









| nit type - B |                    |  |
|--------------|--------------------|--|
| rea          | - 1405 SFT         |  |
| ower         | - 01 & 02          |  |
| evel         | - 3rd, 5th TO12th, |  |
|              | 14th TO 16th, 19th |  |







Unit type - B1

Unit Area - 1422 SFT

Terrace - 18SFT(1/3 TERRACE AREA)

Total Area- 1440 SFT

- 01 & 02

- 02 Level







TYPE - C 3 Bed Unit

**TYPE - B2**2 Bed Study Unit







| Init type - B2 |                    |  |
|----------------|--------------------|--|
| rea            | - 1556 SFT         |  |
| ower           | - 01 & 02          |  |
| evel           | - 4th ,17th & 18th |  |







Unit type - C - 1677 SFT