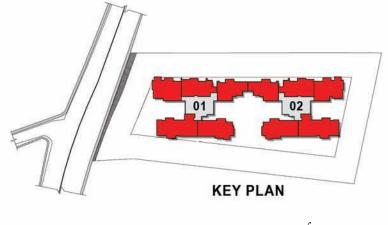

## Prestige Woodland Park.

Just 166 exquisitely planned and laid out apartments in two high rise towers set in 1.5 acres of beautifully landscaped greenery on Banaswadi Main Road. Presenting a plethora of sizes and configurations, from two-bed homes with study, to three-bed homes with study and servant's room and plenty in between. You can thus opt for the home that most closely aligns with your needs.