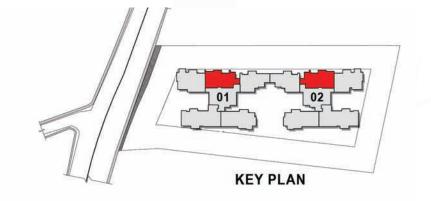

d, 5th - 12th, 14th - 16th, 19th Levels)





TOWER - 02 CLUSTER FLOOR PLAN (4th, 17th, 18th Levels)

LOBBY





| LEGEND               | AREA (SFT) |
|----------------------|------------|
|                      |            |
| Type A (2B + Study)  | 1383 SFT   |
| Type A1 (2B + Study) | 1499 SFT   |
| Type B (2B + Study)  | 1405 SFT   |
| Type B1 (2B + Study) | 1440 SFT   |
| Type B2 (2B + Study) | 1556 SFT   |
| Type C (3B)          | 1677 SFT   |
| Type C1 (3B)         | 1791 SFT   |
| Type C2 (3B)         | 1882 SFT   |
| Type C3 (3B)         | 1716 SFT   |
| Type D (3B)          | 1767 SFT   |
| Type D1 (3B)         | 1942 SFT   |
| Type D2 (3B)         | 1809 SFT   |
| Type E (3B + Study)  | 2094 SFT   |
| Type E1 (3B + Study) | 2265 SFT   |
| Type E2 (3B + Study) | 2249 SFT   |

















TYPE - A1 2 Bed + Study Unit







Unit type - A1

Area - 1499 SFT

Tower - 01 & 02

Level - 4th,16th,17th



**TYPE - B**2 Bed Study Unit









| nit type - B |                    |  |
|--------------|--------------------|--|
| rea          | - 1405 SFT         |  |
| ower         | - 01 & 02          |  |
| evel         | - 3rd, 5th TO12th, |  |
|              | 14th TO 16th, 19th |  |







Unit type - B1

Unit Area - 1422 SFT

Terrace - 18SFT(1/3 TERRACE AREA)

Total Area- 1440 SFT

- 01 & 02

- 02 Level







TYPE - C 3 Bed Unit

**TYPE - B2**2 Bed Study Unit







| Init type - B2 |                    |  |
|----------------|--------------------|--|
| rea            | - 1556 SFT         |  |
| ower           | - 01 & 02          |  |
| evel           | - 4th ,17th