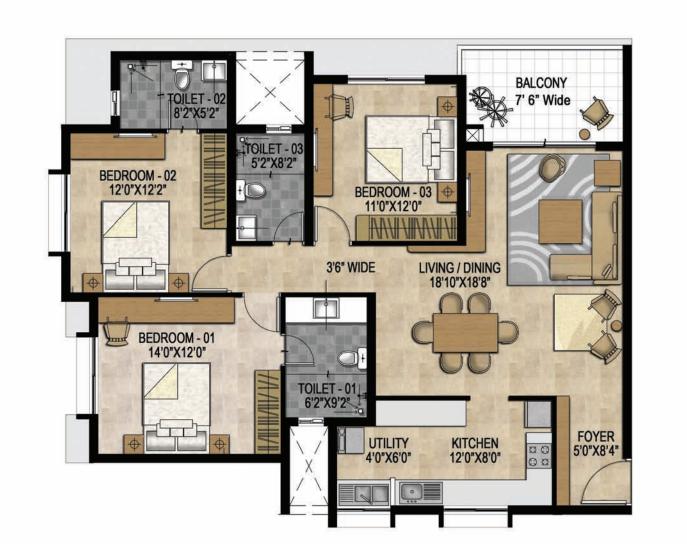

Unit type - C2
Unit Area - 1713 SFT
Terrace - 169SFT(1/3 TERRACE AREA)
Total Area- 1882 SFT
Tower - 02
Level - 02

Unit type - C3

Unit Area - 1716 SFT

Tower - 01& 02

Level - 4th,17th,18th

Unit type - D

Area - 1767 SFT

Tower - 01 & 02

Level - 3rd, 5th To12th,

14th TO 16th, 19th

Unit type - D1

Unit Area - 1810 SFT

Terrace - 132SFT(1/3 TERRACE AREA)

Total Area - 1942 SFT

Tower - 02