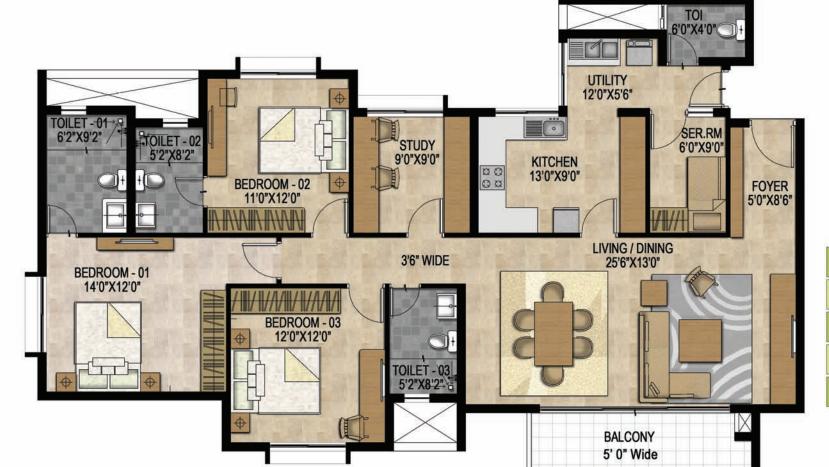

Unit type - C - 1677 SFT - 01 & 02 - 3rd, 5th To12th, Level 14th TO 16th, 19th

Unit type - C1
Unit Area - 1677 SFT

Terrace - 114SFT<sub>(1/3 TERRACE AREA)</sub>

Total Area- 1791 SFT

Tower - 01
Level - 02

TYPE - C3
3 Bed Unit

Unit type - C2
Unit Area - 1713 SFT
Terrace - 169SFT(1/3 TERRACE AREA)
Total Area- 1882 SFT
Tower - 02
Level - 02

Unit type - C3

Unit Area - 1716 SFT

Tower - 01& 02

Level - 4th,17th,18th

Unit type - D

Area - 1767 SFT