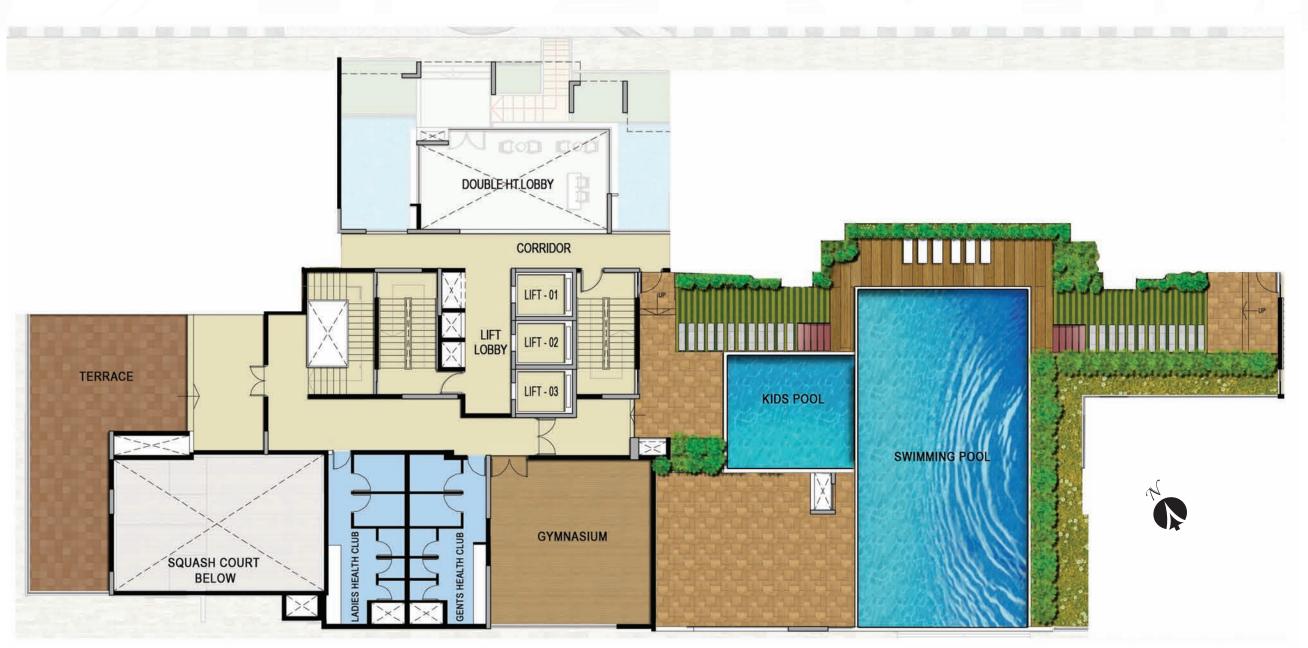

Your leisure hours will be gainfully occupied here as befits a person of your lifestyle and tastes.

The Clubhouse at Prestige Woodland Park is fully equipped with a Gymnasium, Ladies and Gentlemen's Health Clubs, a Squash Court, a Billiards table, a Table Tennis table, a spacious Party Hall, a Swimming Pool and a Kids' Pool.

For your added convenience, there is also provision for facilities like a Laundromat.

The historic Banaswadi Hanuman Temple is again just ten minutes away.

Sounds like the perfect home? Turn the page and discover an easy path to joyful living.