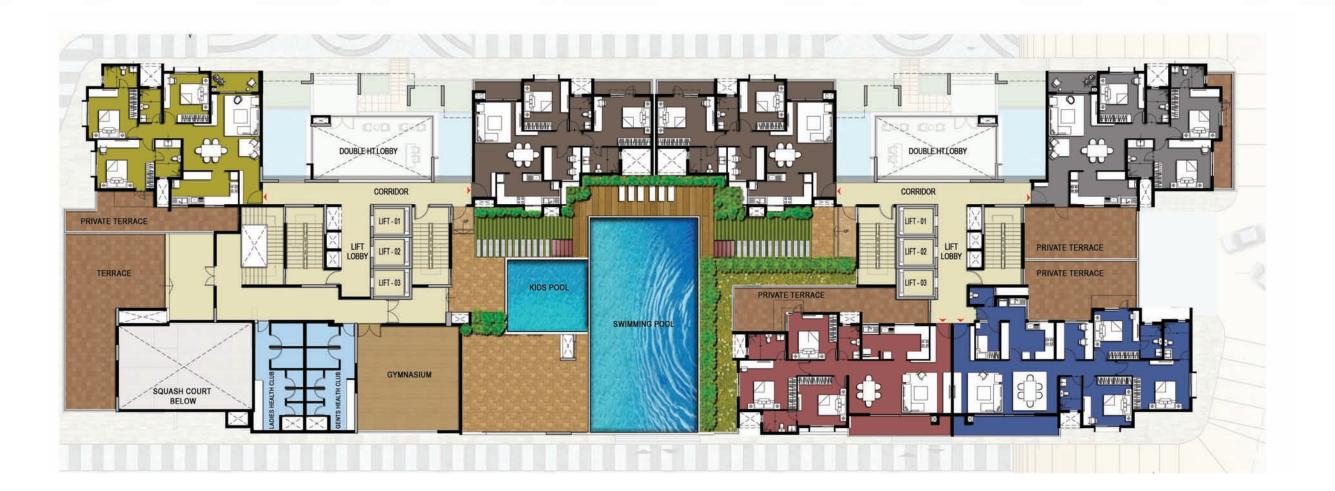

Your leisure hours will be gainfully occupied here as befits a person of your lifestyle and tastes.

The Clubhouse at Prestige Woodland Park is fully equipped with a Gymnasium, Ladies and Gentlemen's Health Clubs, a Squash Court, a Billiards table, a Table Tennis table, a spacious Party Hall, a Swimming Pool and a Kids' Pool.

TOWER - 01 CLUSTER PLAN (3rd, 5th - 12th, 14th -16th, 19th Levels)