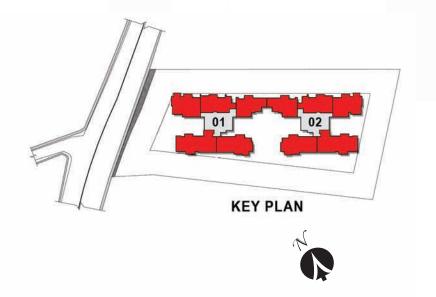

# Exterior View

TOWER - 02 CLUSTER PLAN (3rd, 5th - 12th, 14th - 16th, 19th Levels)

TOWER - 02 CLUSTER FLOOR PLAN (4th, 17th, 18th Levels)

LOBBY

| LEGEND               | AREA (SFT) |
|----------------------|------------|
|                      |            |
| Type A (2B + Study)  | 1383 SFT   |
| Type A1 (2B + Study) | 1499 SFT   |
| Type B (2B + Study)  | 1405 SFT   |
| Type B1 (2B + Study) | 1440 SFT   |
| Type B2 (2B + Study) | 1556 SFT   |
| Type C (3B)          | 1677 SFT   |
| Type C1 (3B)         | 1791 SFT   |
| Type C2 (3B)         | 1882 SFT   |
| Type C3 (3B)         | 1716 SFT   |
| Type D (3B)          | 1767 SFT   |
| Type D1 (3B)         | 1942 SFT   |
| Type D2 (3B)         | 1809 SFT   |
| Type E (3B + Study)  | 2094 SFT   |
| Type E1 (3B + Study) | 2265 SFT   |
| Type E2 (3B + Study) | 2249 SFT   |