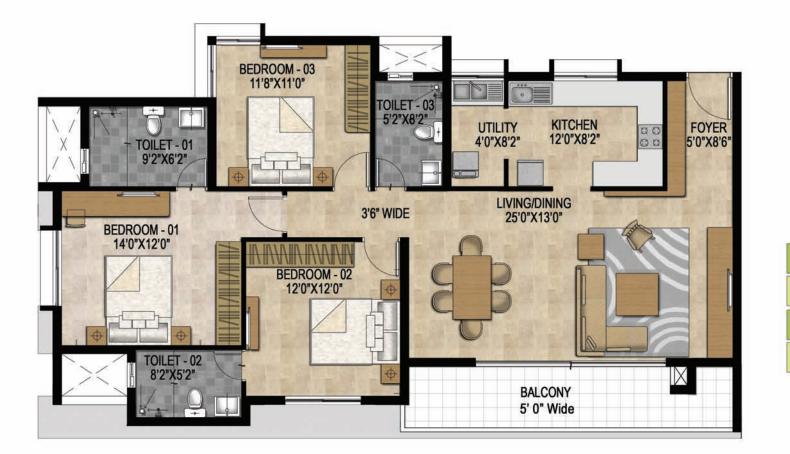

Unit type - C - 1677 SFT - 01 & 02 - 3rd, 5th To12th, Level 14th TO 16th, 19th

Unit type - C1
Unit Area - 1677 SFT

Terrace - 114SFT<sub>(1/3 TERRACE AREA)</sub>

Total Area- 1791 SFT

Tower - 01
Level - 02

TYPE - C3
3 Bed Unit

Unit type - C2
Unit Area - 1713 SFT
Terrace - 169SFT(1/3 TERRACE AREA)
Total Area- 1882 SFT
Tower - 02
Level - 02

Unit type - C3

Unit Area - 1716 SFT

Tower - 01& 02

Level - 4th,17th,18th

Unit type - D

Area - 1767 SFT