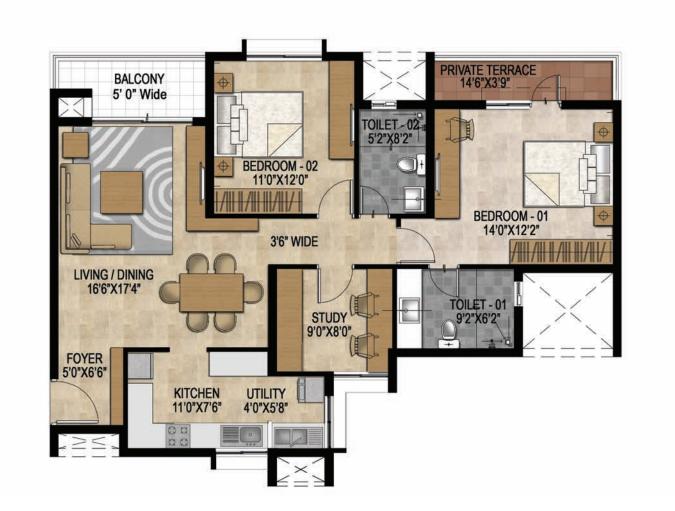

TYPE - A1 2 Bed + Study Unit

Unit type - A1

Area - 1499 SFT

Tower - 01 & 02

Level - 4th,16th,17th

**TYPE - B**2 Bed Study Unit

| nit type - B |                    |  |
|--------------|--------------------|--|
| rea          | - 1405 SFT         |  |
| ower         | - 01 & 02          |  |
| evel         | - 3rd, 5th TO12th, |  |
|              | 14th TO 16th, 19th |  |