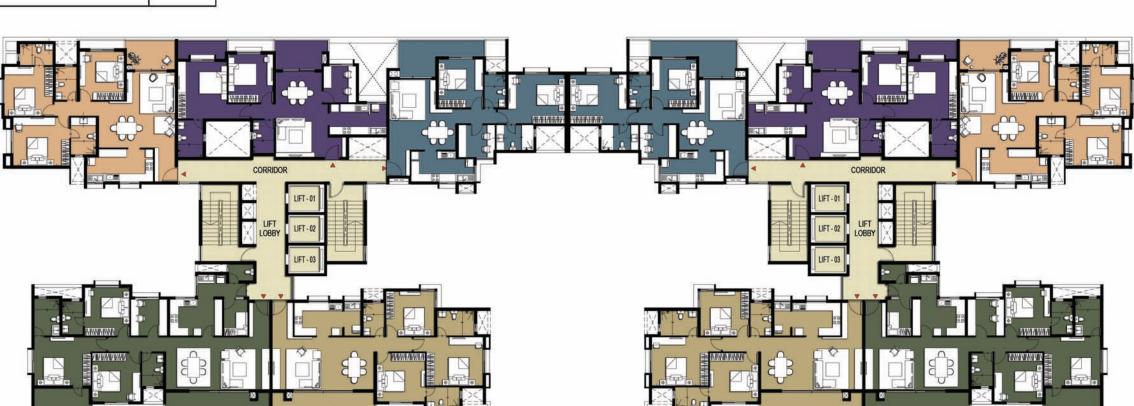

TYPICAL LEVEL PLAN
Tower -01 & 02 (5th - 12th, 14th - 16th, 19th)

| LEGEND  |              | AREA (SFT) |
|---------|--------------|------------|
|         |              |            |
| Type A  | (2B + Study) | 1383 SFT   |
| Type A1 | (2B + Study) | 1499 SFT   |
| Туре В  | (2B + Study) | 1405 SFT   |
| Type B1 | (2B + Study) | 1440 SFT   |
| Type B2 | (2B + Study) | 1556 SFT   |
| Type C  | (3B)         | 1677 SFT   |
| Type C1 | (3B)         | 1791 SFT   |
| Type C2 | (3B)         | 1882 SFT   |
| Type C3 | (3B)         | 1716 SFT   |
| Type D  | (3B)         | 1767 SFT   |
| Type D1 | (3B)         | 1942 SFT   |
| Type D2 | (3B)         | 1809 SFT   |
| Type E  | (3B + Study) | 2094 SFT   |
| Type E1 | (3B + Study) | 2265 SFT   |
| Type E2 | (3B + Study) | 2249 SFT   |