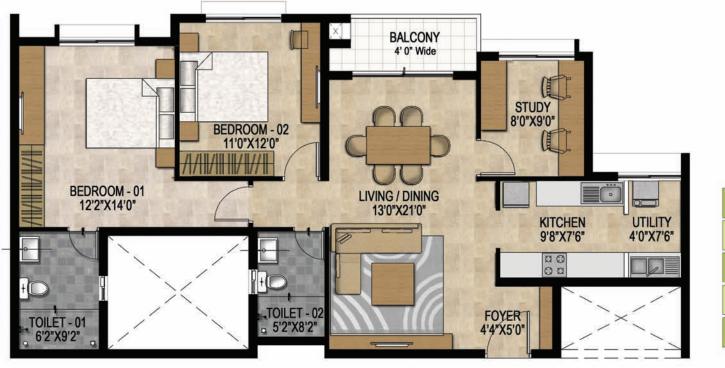

TYPE - A1 2 Bed + Study Unit

Unit type - A1

Area - 1499 SFT

Tower - 01 & 02

Level - 4th,16th,17th

**TYPE - B**2 Bed Study Unit

| nit type - B |                    |  |
|--------------|--------------------|--|
| rea          | - 1405 SFT         |  |
| ower         | - 01 & 02          |  |
| evel         | - 3rd, 5th TO12th, |  |
|              | 14th TO 16th, 19th |  |