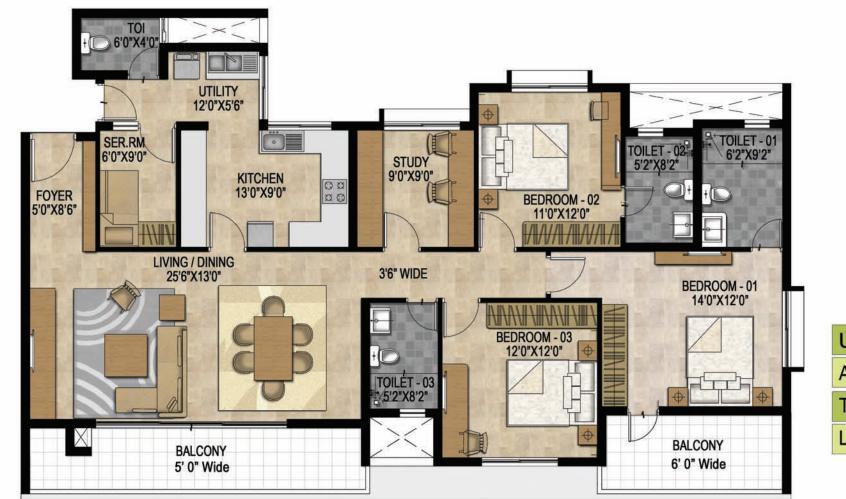

TYPE - A1 2 Bed + Study Unit

Unit type - A1

Area - 1499 SFT

Tower - 01 & 02

Level - 4th,16th,17th

**TYPE - B**2 Bed Study Unit

| nit type - B |                    |  |
|--------------|--------------------|--|
| rea          | - 1405 SFT         |  |
| ower         | - 01 & 02          |  |
| evel         | - 3rd, 5th TO12th, |  |
|              | 14th TO 16th, 19th |  |