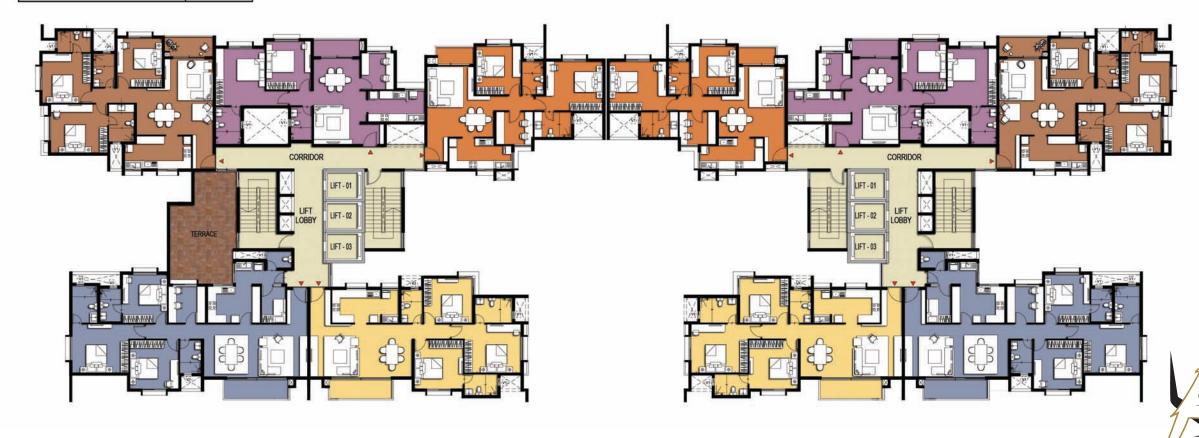

TYPICAL LEVEL PLAN
Tower - 01 & 02 (4th, 17th, 18th)

| LEGEND               | AREA (SFT) |
|----------------------|------------|
|                      |            |
| Type A (2B + Study)  | 1383 SFT   |
| Type A1 (2B + Study) | 1499 SFT   |
| Type B (2B + Study)  | 1405 SFT   |
| Type B1 (2B + Study) | 1440 SFT   |
| Type B2 (2B + Study) | 1556 SFT   |
| Type C (3B)          | 1677 SFT   |
| Type C1 (3B)         | 1791 SFT   |
| Type C2 (3B)         | 1882 SFT   |
| Type C3 (3B)         | 1716 SFT   |
| Type D (3B)          | 1767 SFT   |
| Type D1 (3B)         | 1942 SFT   |
| Type D2 (3B)         | 1809 SFT   |
| Type E (3B + Study)  | 2094 SFT   |
| Type E1 (3B + Study) | 2265 SFT   |
| Type E2 (3B + Study) | 2249 SFT   |