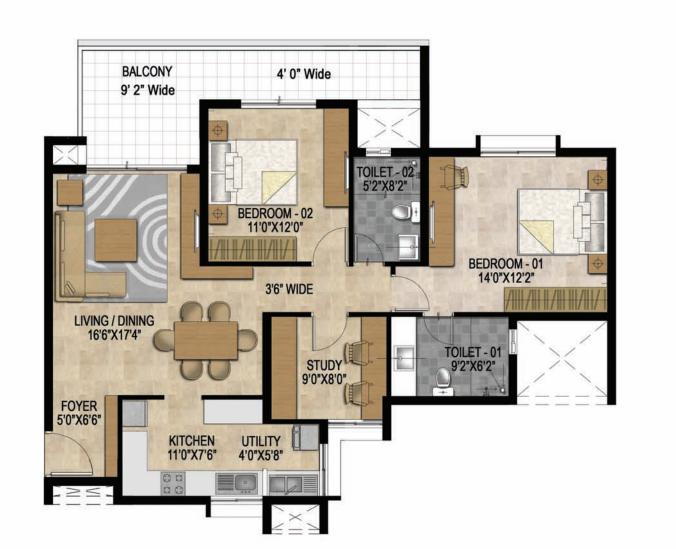

TYPE - A1 2 Bed + Study Unit

Unit type - A1

Area - 1499 SFT

Tower - 01 & 02

Level - 4th,16th,17th

**TYPE - B**2 Bed Study Unit

| nit type - B |                    |  |
|--------------|--------------------|--|
| rea          | - 1405 SFT         |  |
| ower         | - 01 & 02          |  |
| evel         | - 3rd, 5th TO12th, |  |
|              | 14th TO 16th, 19th |  |