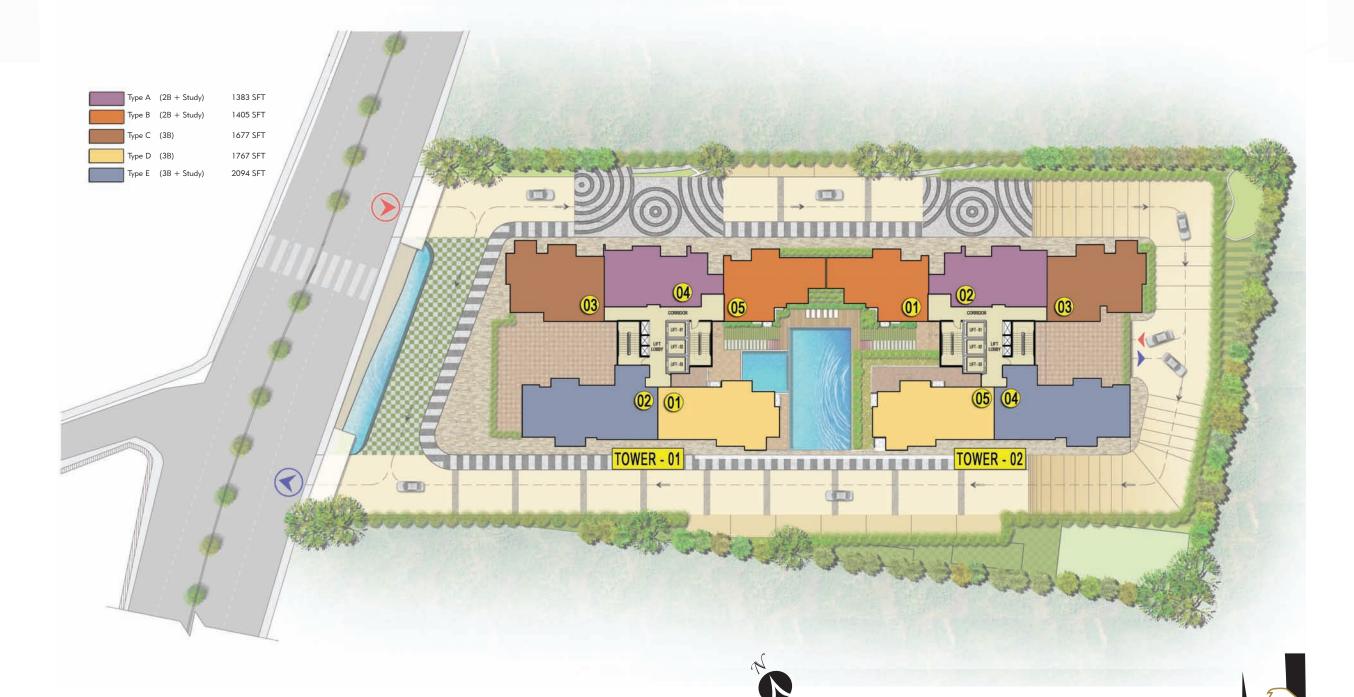

### LEGEND

| LEGEN | D                    | AREA (SFT) |
|-------|----------------------|------------|
| F1 0  | 6.0                  |            |
|       | Type A (2B + Study)  | 1383 SFT   |
|       | Type A1 (2B + Study) | 1499 SFT   |
|       | Type B (2B + Study)  | 1405 SFT   |
|       | Type B1 (2B + Study) | 1440 SFT   |
|       | Type B2 (2B + Study) | 1556 SFT   |
|       | Type C (3B)          | 1677 SFT   |
|       | Type C1 (3B)         | 1791 SFT   |
|       | Type C2 (3B)         | 1882 SFT   |
|       | Type C3 (3B)         | 1716 SFT   |
|       | Type D (3B)          | 1767 SFT   |
|       | Type D1 (3B)         | 1942 SFT   |
|       | Type D2 (3B)         | 1809 SFT   |
|       | Type E (3B + Study)  | 2094 SFT   |
|       | Type E1 (3B + Study) | 2265 SFT   |
|       | Type E2 (3B + Study) | 2249 SFT   |

TYPICAL LEVEL PLAN
Tower - 01 & 02 (4th, 17th, 18th)

| LEGEND               | AREA (SFT) |
|----------------------|------------|
|                      |            |
| Type A (2B + Study)  | 1383 SFT   |
| Type A1 (2B + Study) | 1499 SFT   |
| Type B (2B + Study)  | 1405 SFT   |
| Type B1 (2B + Study) | 1440 SFT   |
| Type B2 (2B + Study) | 1556 SFT   |
| Type C (3B)          | 1677 SFT   |
| Type C1 (3B)         | 1791 SFT   |
| Type C2 (3B)         | 1882 SFT   |
| Type C3 (3B)         | 1716 SFT   |
| Type D (3B)          | 1767 SFT   |
| Type D1 (3B)         | 1942 SFT   |
| Type D2 (3B)         | 1809 SFT   |
| Type E (3B + Study)  | 2094 SFT   |
| Type E1 (3B + Study) | 2265 SFT   |
| Type E2 (3B + Study) | 2249 SFT   |

TYPICAL LEVEL PLAN
Tower -01 & 02 (5th - 12th, 14th - 16th, 19th)

| LEGEND  |              | AREA (SFT) |
|---------|--------------|------------|
|         |              |            |
| Type A  | (2B + Study) | 1383 SFT   |
| Type A1 | (2B + Study) | 1499 SFT   |
| Туре В  | (2B + Study) | 1405 SFT   |
| Type B1 | (2B + Study) | 1440 SFT   |
| Type B2 | (2B + Study) | 1556 SFT   |
| Type C  | (3B)         | 1677 SFT   |
| Type C1 | (3B)         | 1791 SFT   |
| Type C2 | (3B)         | 1882 SFT   |
| Type C3 | (3B)         | 1716 SFT   |
| Type D  | (3B)         | 1767 SFT   |
| Type D1 | (3B)         | 1942 SFT   |
| Type D2 | (3B)         | 1809 SFT   |
| Type E  | (3B + Study) | 2094 SFT   |
| Type E1 | (3B + Study) | 2265 SFT   |
| Type E2 | (3B + Study) | 2249 SFT   |