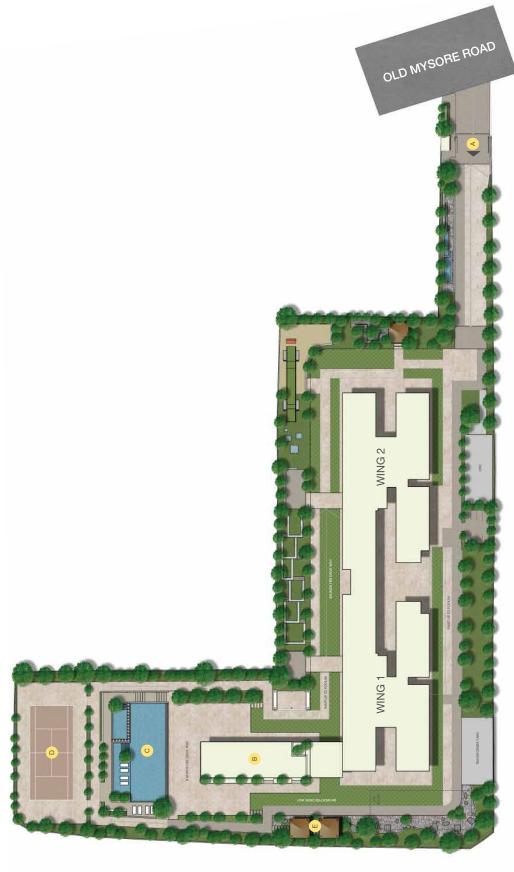

## GENERAL/OUTDOOR AMENITIES

A) ENTRANCE GATE

B) CLUB HOUSE

E) MEDITATION / YOGA PAVILIONS

D) TENNIS COURT

C) SWIMMING POOL

| PROXIMITY          |                                 |                        |                     |                      |  |
|--------------------|---------------------------------|------------------------|---------------------|----------------------|--|
| Business Hubs      | Nearby Educational Institutions | Nearby Hospitals       | Fun & Entertainment | Connectivity         |  |
| World Trade Centre | Vivekananda PU College          | Columbia Asia Hospital | Orion Mall          | Metro Rail           |  |
| UB City            | Brigade School                  | Narayana Hospital      | Mantri Mall         | City Railway Station |  |
|                    | IISC                            | Apollo Hospital        | Metro Cash & Carry  | Bus Station          |  |
|                    | MES College                     |                        |                     | Airport              |  |
|                    | Bishop Cotton School            |                        |                     |                      |  |