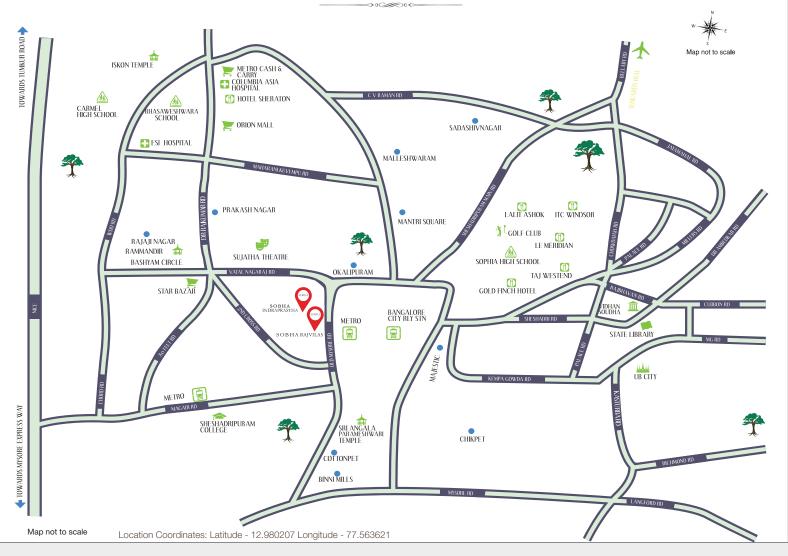

## SOBHA Rajvilas

RAJAJINAGAR

SOBHA Rajvilas stands tall at the centre of the art, culture and activity of Bengaluru. Nestled among world-class dining, entertainment and shopping avenues, SOBHA Rajvilas is all about doing life the city way. The property is in close proximity to Central Business District, MG Road and Malleshwaram and a stone's throw away from the Bangalore City Junction and the City Railway Station (metro station). Private and serene, yet in the heart of the city, SOBHA Rajvilas offers the best of both worlds.

## GENERAL/OUTDOOR AMENITIES

A) ENTRANCE GATE

B) CLUB HOUSE

E) MEDITATION / YOGA PAVILIONS

D) TENNIS COURT

C) SWIMMING POOL

| PROXIMITY          |                                 |                        |                     |                      |  |
|--------------------|---------------------------------|------------------------|---------------------|----------------------|--|
| Business Hubs      | Nearby Educational Institutions | Nearby Hospitals       | Fun & Entertainment | Connectivity         |  |
| World Trade Centre | Vivekananda PU College          | Columbia Asia Hospital | Orion Mall          | Metro Rail           |  |
| UB City            | Brigade School                  | Narayana Hospital      | Mantri Mall         | City Railway Station |  |
|                    | IISC                            | Apollo Hospital        | Metro Cash & Carry  | Bus Station          |  |
|                    | MES College                     |                        |                     | Airport              |  |
|                    | Bishop Cotton School            |                        |                     |                      |  |