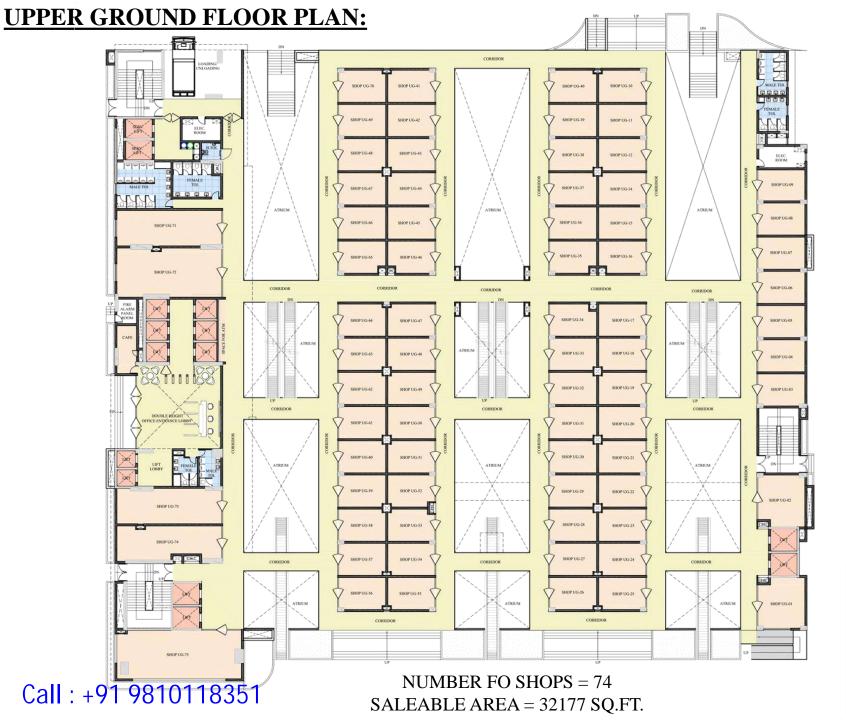

# ATS KABANA HIGH

## **LOCATION OF SITE:**

PLOT NO. – C-01, SECTOR -04, GREATER NOIDA, UTTAR PRADESH



## **LOCATION OF SITE:**





## VIEWS:

NO. OF FLOOR = 2 NOS. BASEMENT+ LOWER GROUND FLOOR+UPPER GROUND FLOOR + 1<sup>ST</sup> TO 29<sup>TH</sup> FLOOR

- HYPERMARKET IS AT UPPER BASEMENT LVL.
- RETAIL SHOPS FROM LOWER GROUND FLOOR TO 2<sup>ND</sup> FLOOR
- RETAIL SHOPS, FOOD-COURT & CINEMA AT 3<sup>RD</sup> FLOOR LVL.
- RESTAURANTS / PUB AT 4<sup>TH</sup> FLOOR LVL.
- OFFICES FROM 5<sup>TH</sup> TO 29<sup>TH</sup> FLOOR LVL.



## **VIEWS**:



## **UPPER BASEMENT PLAN:**





HYPER MARKET SALEABLE AREA = 18936 SQ.FT.



## **LOWER GROUND FLOOR PLAN:**



NUMBER OF SHOPS = 82 SALEABLE AREA = 47692 SQ.FT.







## **FIRST FLOOR PLAN:**

















## **5**<sup>TH</sup> TO 28<sup>TH</sup> FLOOR PLAN:



**29**<sup>TH</sup> FLOOR PLAN:





## **VIEWS**:









SHOP CLOSE-UP VIEW



SHOP CLOSE-UP VIEW

## **VIEWS**:



SHOP CLOSE-UP VIEW

## **ATS KABANA HIGH**

## **Retail Specifications**

#### RETAIL SHOPS

Large storefronts and glazing areas for Retail units

Dedicated signage areas for all units as per design

### **STRUCTURE**

RCC slab and column structure with masonry partitions

Escalators and staircases connecting Retail levels

### **LANDSCAPE**

Richly landscaped central plaza with paving and decorative features

Pedestrian plaza designed with seating areas and kiosks

### FINISHES

Exterior Combination of Glazed windows, Stone and painted surface

Lobbies Combination of Ston