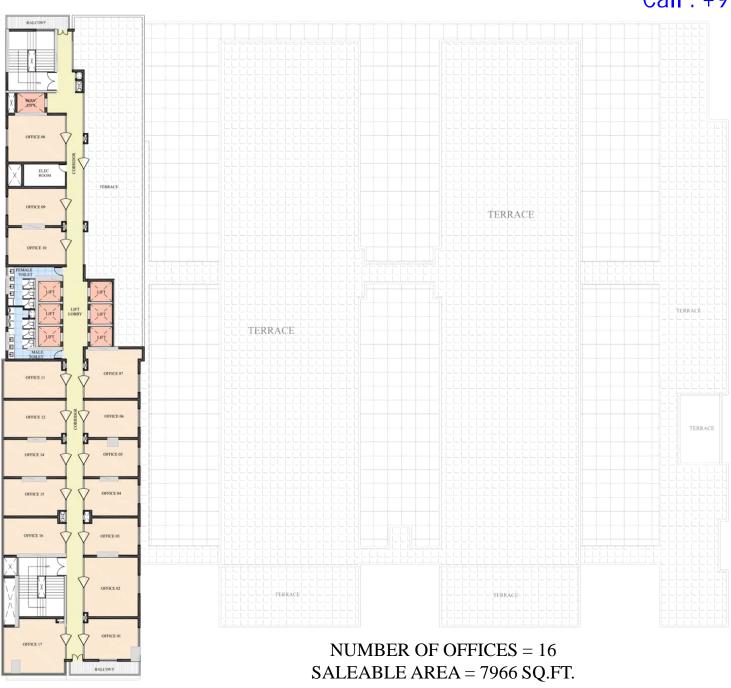

## **5**<sup>TH</sup> TO 28<sup>TH</sup> FLOOR PLAN:

**29**<sup>TH</sup> FLOOR PLAN: