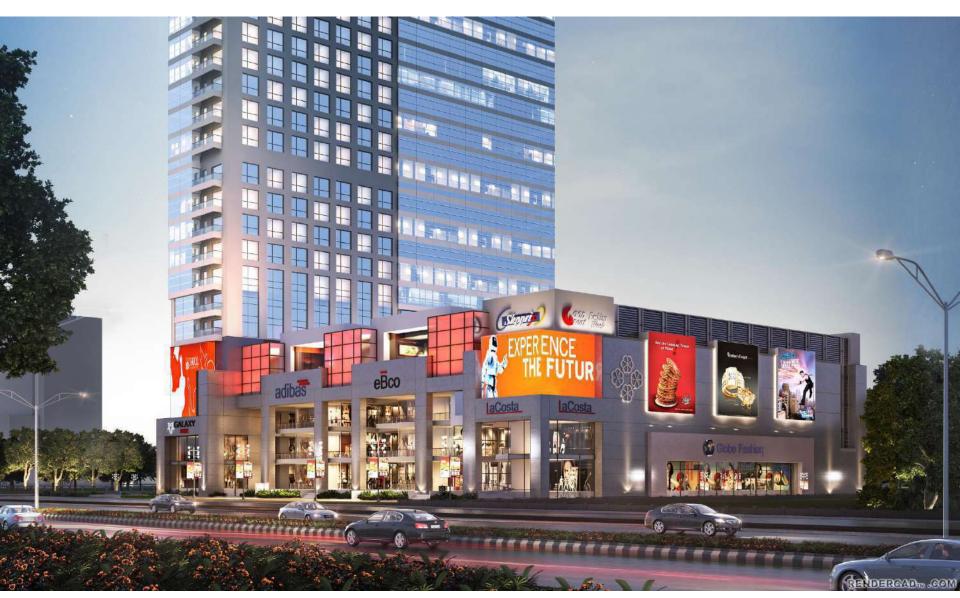

## VIEWS:

NO. OF FLOOR = 2 NOS. BASEMENT+ LOWER GROUND FLOOR+UPPER GROUND FLOOR + 1<sup>ST</sup> TO 29<sup>TH</sup> FLOOR

- HYPERMARKET IS AT UPPER BASEMENT LVL.
- RETAIL SHOPS FROM LOWER GROUND FLOOR TO 2<sup>ND</sup> FLOOR
- RETAIL SHOPS, FOOD-COURT & CINEMA AT 3<sup>RD</sup> FLOOR LVL.
- RESTAURANTS / PUB AT 4<sup>TH</sup> FLOOR LVL.
- OFFICES FROM 5<sup>TH</sup> TO 29<sup>TH</sup> FLOOR LVL.

## **VIEWS**: