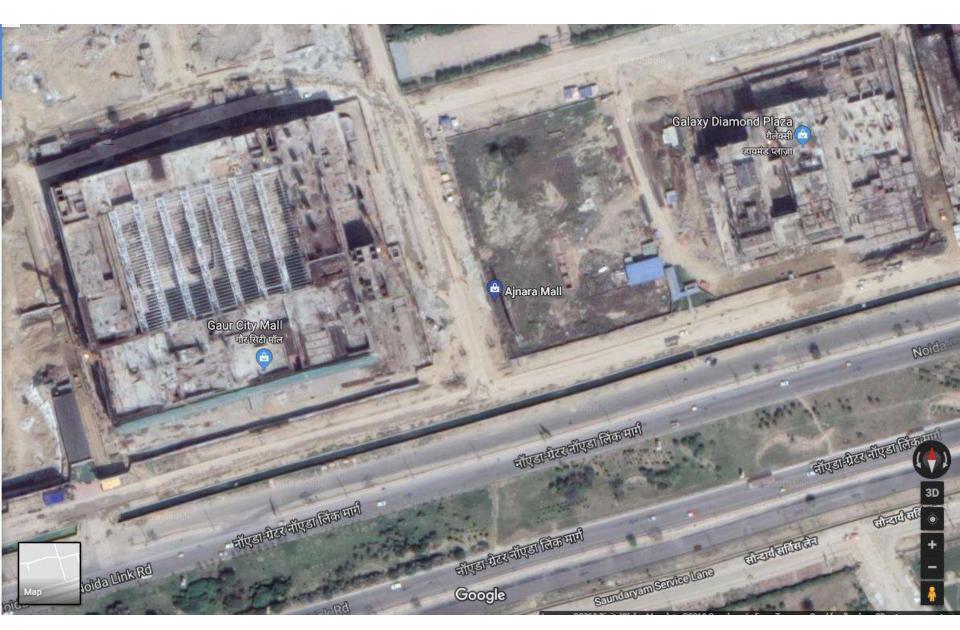

## **LOCATION OF SITE:**

PLOT NO. – C-01, SECTOR -04, GREATER NOIDA, UTTAR PRADESH

## **LOCATION OF SITE:**