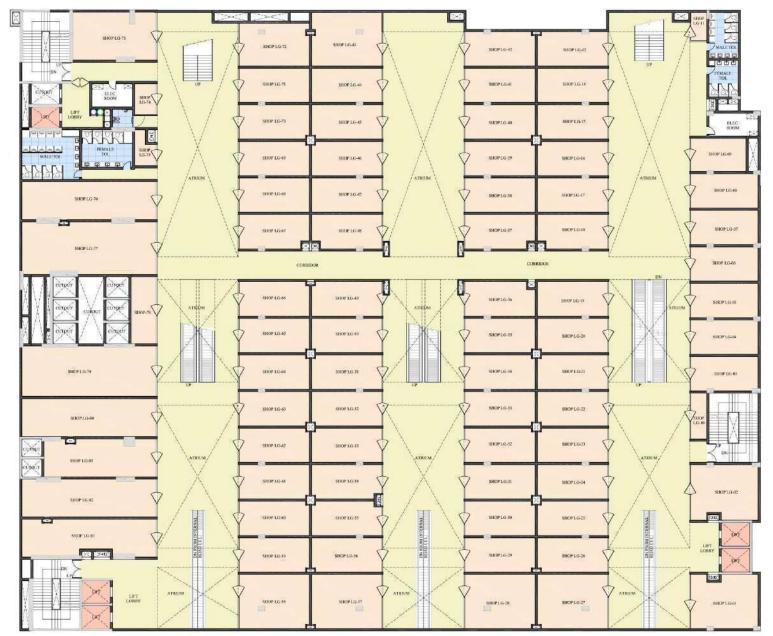

## **LOWER GROUND FLOOR PLAN:**

NUMBER OF SHOPS = 82 SALEABLE AREA = 47692 SQ.FT.