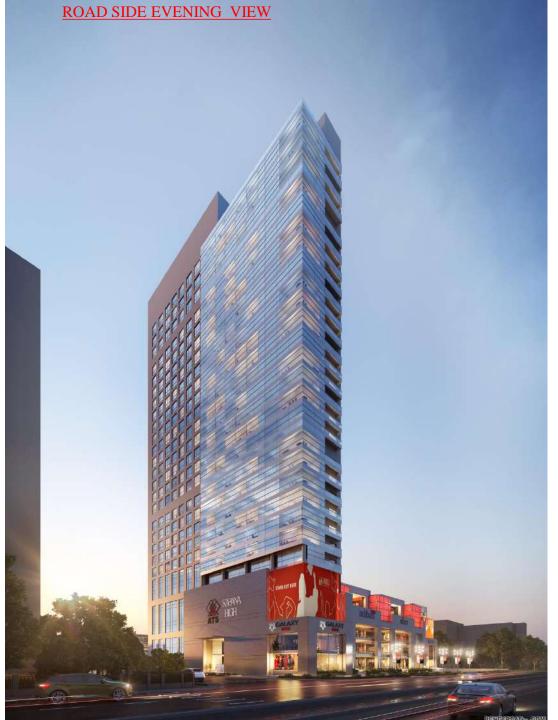

## VIEWS:

NO. OF FLOOR = 2 NOS. BASEMENT+ LOWER GROUND FLOOR+UPPER GROUND FLOOR + 1<sup>ST</sup> TO 29<sup>TH</sup> FLOOR

- HYPERMARKET IS AT UPPER BASEMENT LVL.
- RETAIL SHOPS FROM LOWER GROUND FLOOR TO 2<sup>ND</sup> FLOOR
- RETAIL SHOPS, FOOD-COURT & CINEMA AT 3<sup>RD</sup> FLOOR LVL.
- RESTAURANTS / PUB AT 4<sup>TH</sup> FLOOR LVL.
- OFFICES FROM 5<sup>TH</sup> TO 29<sup>TH</sup> FLOOR LVL.

## **VIEWS**: