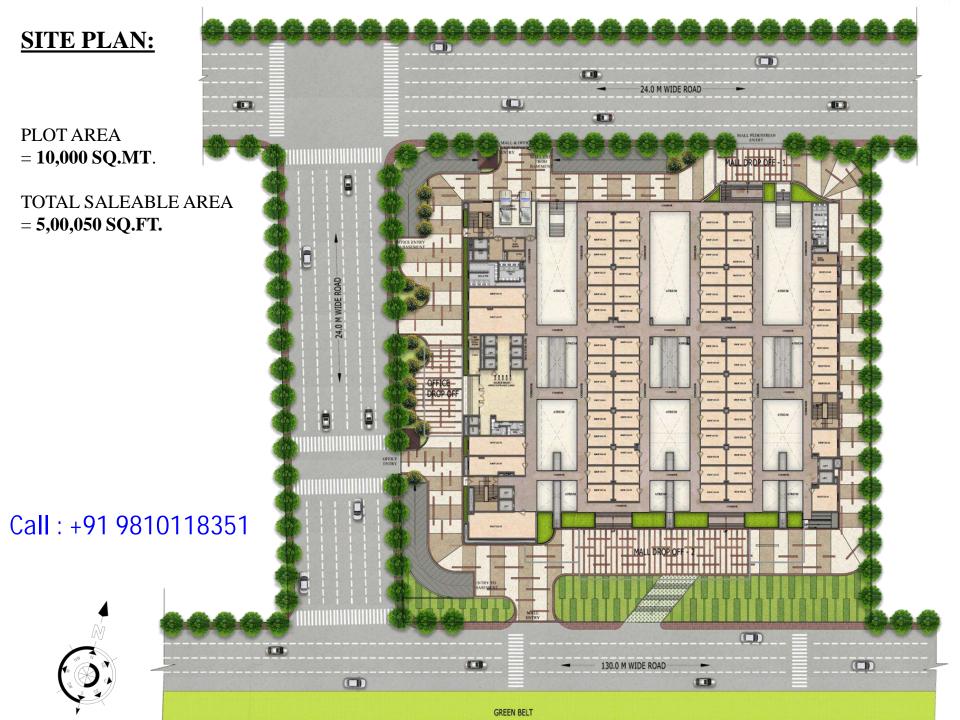

## **UPPER BASEMENT PLAN:**

HYPER MARKET SALEABLE AREA = 18936 SQ.FT.

## **LOWER GROUND FLOOR PLAN:**

NUMBER OF SHOPS = 82 SALEABLE AREA = 47692 SQ.FT.