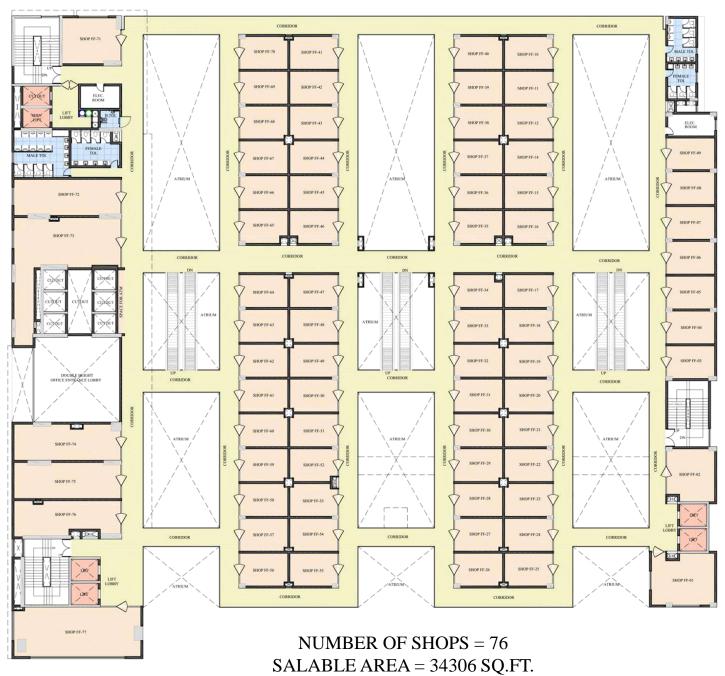

## **LOWER GROUND FLOOR PLAN:**

NUMBER OF SHOPS = 82 SALEABLE AREA = 47692 SQ.FT.