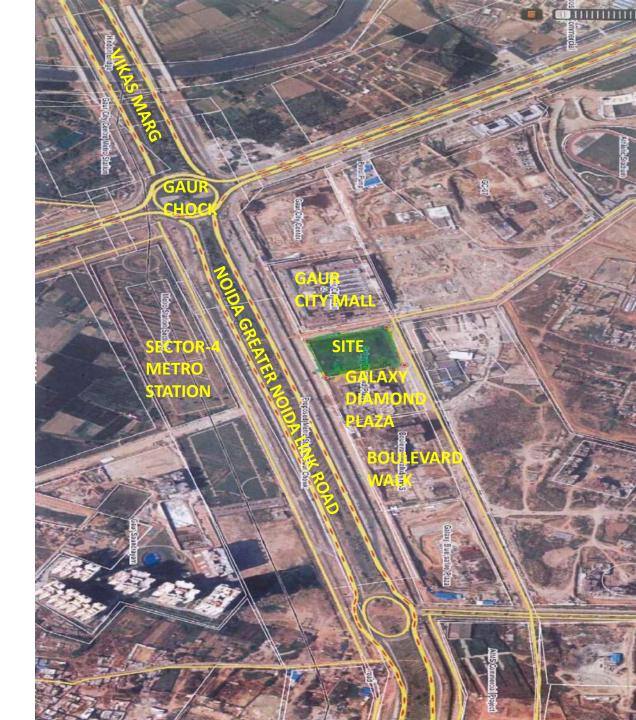

## **LOCATION OF SITE:**

PLOT NO. – C-01, SECTOR -04, GREATER NOIDA, UTTAR PRADESH

## **LOCATION OF SITE:**