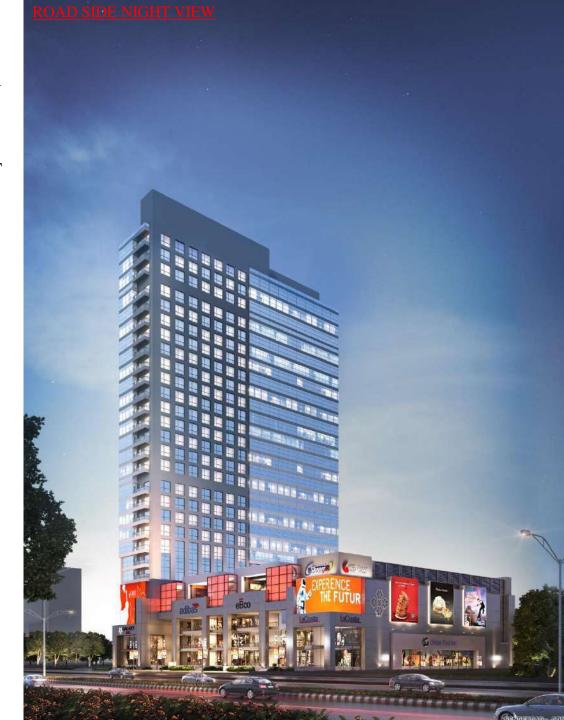

## VIEWS:

NO. OF FLOOR = 2 NOS. BASEMENT+ LOWER GROUND FLOOR+UPPER GROUND FLOOR + 1<sup>ST</sup> TO 29<sup>TH</sup> FLOOR

- HYPERMARKET IS AT UPPER BASEMENT LVL.
- RETAIL SHOPS FROM LOWER GROUND FLOOR TO 2<sup>ND</sup> FLOOR
- RETAIL SHOPS, FOOD-COURT & CINEMA AT 3<sup>RD</sup> FLOOR LVL.
- RESTAURANTS / PUB AT 4<sup>TH</sup> FLOOR LVL.
- OFFICES FROM 5<sup>TH</sup> TO 29<sup>TH</sup> FLOOR LVL.

## **VIEWS**: