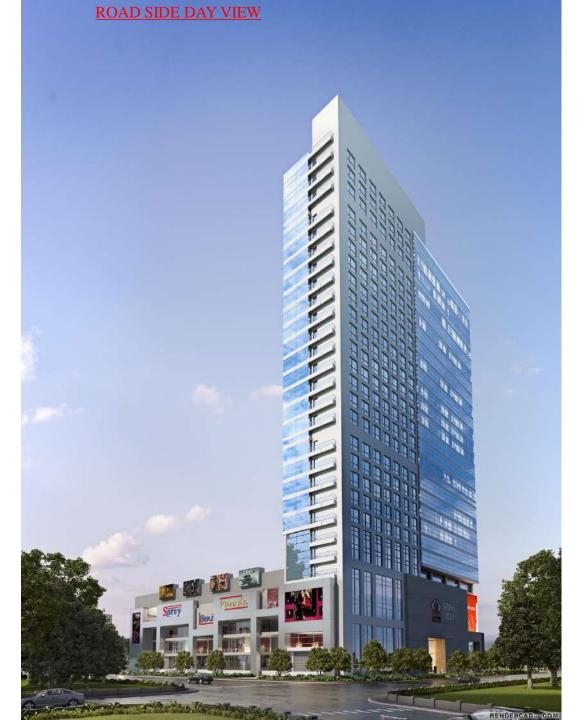

## VIEWS:

NO. OF FLOOR = 2 NOS. BASEMENT+ LOWER GROUND FLOOR+UPPER GROUND FLOOR + 1<sup>ST</sup> TO 29<sup>TH</sup> FLOOR

- HYPERMARKET IS AT UPPER BASEMENT LVL.
- RETAIL SHOPS FROM LOWER GROUND FLOOR TO 2<sup>ND</sup> FLOOR
- RETAIL SHOPS, FOOD-COURT & CINEMA AT 3<sup>RD</sup> FLOOR LVL.
- RESTAURANTS / PUB AT 4<sup>TH</sup> FLOOR LVL.
- OFFICES FROM 5<sup>TH</sup> TO 29<sup>TH</sup> FLOOR LVL.

## **VIEWS**: