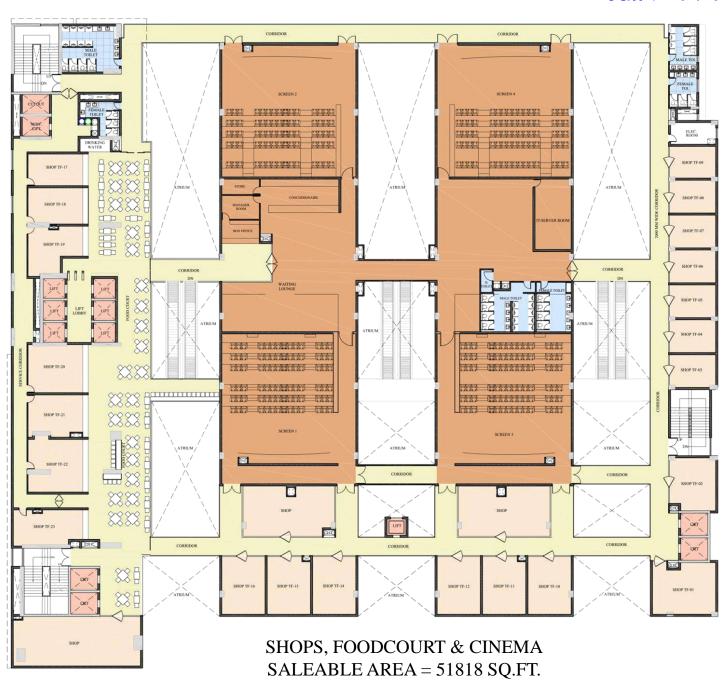

## VIEWS:

NO. OF FLOOR = 2 NOS. BASEMENT+ LOWER GROUND FLOOR+UPPER GROUND FLOOR + 1<sup>ST</sup> TO 29<sup>TH</sup> FLOOR

- HYPERMARKET IS AT UPPER BASEMENT LVL.
- RETAIL SHOPS FROM LOWER GROUND FLOOR TO 2<sup>ND</sup> FLOOR
- RETAIL SHOPS, FOOD-COURT & CINEMA AT 3<sup>RD</sup> FLOOR LVL.
- RESTAURANTS / PUB AT 4<sup>TH</sup> FLOOR LVL.
- OFFICES FROM 5<sup>TH</sup> TO 29<sup>TH</sup> FLOOR LVL.