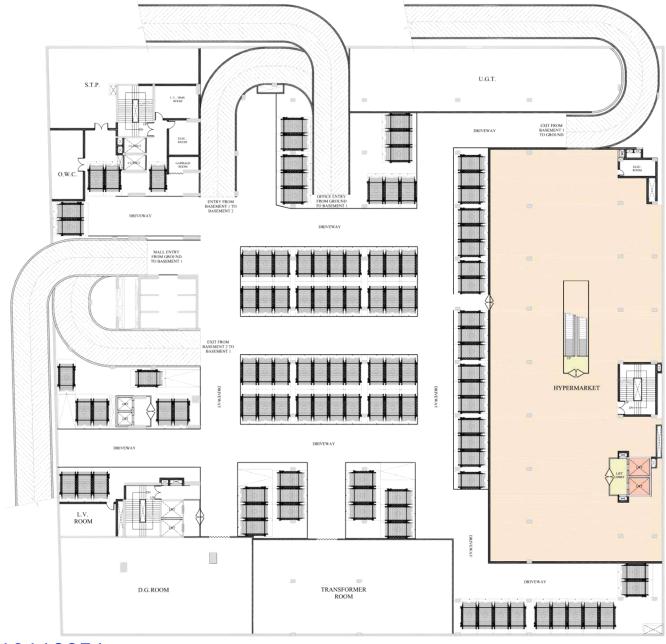

# ATS KABANA HIGH

## **LOCATION OF SITE:**

PLOT NO. – C-01, SECTOR -04, GREATER NOIDA, UTTAR PRADESH



## **LOCATION OF SITE:**





## VIEWS:

NO. OF FLOOR = 2 NOS. BASEMENT+ LOWER GROUND FLOOR+UPPER GROUND FLOOR + 1<sup>ST</sup> TO 29<sup>TH</sup> FLOOR

- HYPERMARKET IS AT UPPER BASEMENT LVL.
- RETAIL SHOPS FROM LOWER GROUND FLOOR TO 2<sup>ND</sup> FLOOR
- RETAIL SHOPS, FOOD-COURT & CINEMA AT 3<sup>RD</sup> FLOOR LVL.
- RESTAURANTS / PUB AT 4<sup>TH</sup> FLOOR LVL.
- OFFICES FROM 5<sup>TH</sup> TO 29<sup>TH</sup> FLOOR LVL.



## **VIEWS**:



## **UPPER BASEMENT PLAN:**





HYPER MARKET SALEABLE AREA = 18936 SQ.FT.



## **LOWER GROUND FLOOR PLAN:**



NUMBER OF SHOPS = 82 SALEABLE AREA = 47692 SQ.FT.







## **FIRST FLOOR PLAN:**

















## **5**<sup>TH</sup> TO 28<sup>TH</sup> FLOOR PLAN:



**29**<sup>TH</sup> FLOOR PLAN:





## **VIEWS**:









SHOP CLOSE-UP VIEW



SHOP CLOSE-UP VIEW

## **VIEWS**:



SHOP CLOSE-UP VIEW

## **ATS KABANA HIGH**

## **Retail Specifications**

#### RETAIL SHOPS

Large storefronts and glazing areas for Retail units

Dedicated signage areas for all units as per design

### **STRUCTURE**

RCC slab and column structure with masonry partitions

Escalators and staircases connecting Retail levels

### **LANDSCAPE**

Richly landscaped central plaza with paving and decorative features

Pedestrian plaza designed wi