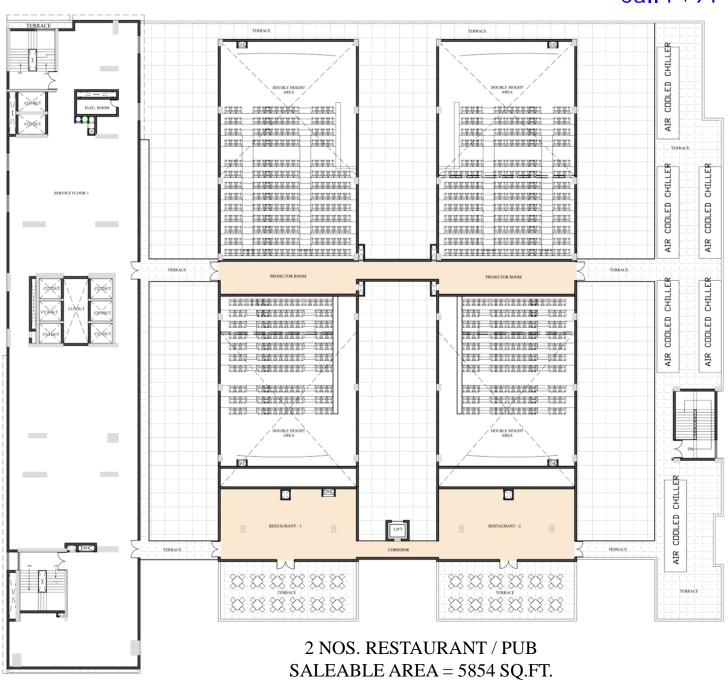

## VIEWS:

NO. OF FLOOR = 2 NOS. BASEMENT+ LOWER GROUND FLOOR+UPPER GROUND FLOOR + 1<sup>ST</sup> TO 29<sup>TH</sup> FLOOR

- HYPERMARKET IS AT UPPER BASEMENT LVL.
- RETAIL SHOPS FROM LOWER GROUND FLOOR TO 2<sup>ND</sup> FLOOR
- RETAIL SHOPS, FOOD-COURT & CINEMA AT 3<sup>RD</sup> FLOOR LVL.
- RESTAURANTS / PUB AT 4<sup>TH</sup> FLOOR LVL.
- OFFICES FROM 5<sup>TH</sup> TO 29<sup>TH</sup> FLOOR LVL.