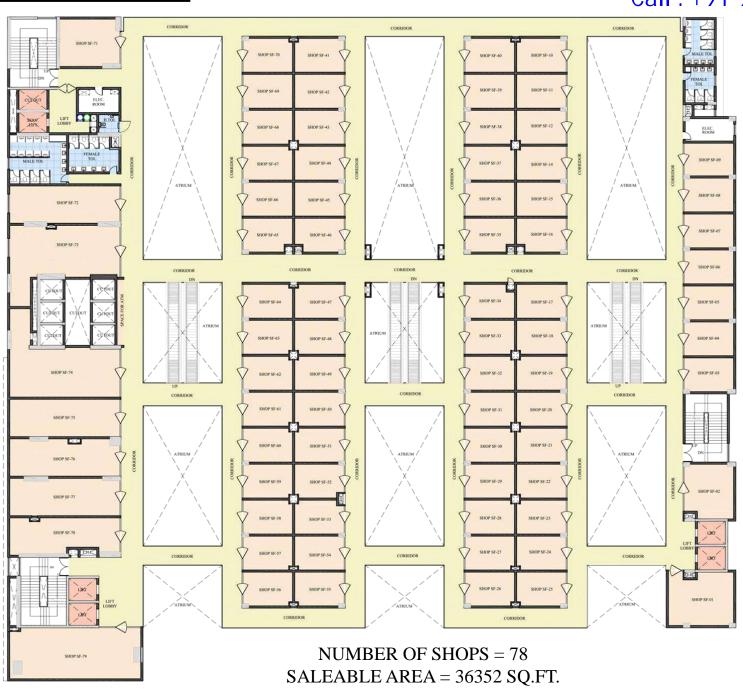

# ATS KABANA HIGH

## **LOCATION OF SITE:**

PLOT NO. – C-01, SECTOR -04, GREATER NOIDA, UTTAR PRADESH



## **LOCATION OF SITE:**





## VIEWS:

NO. OF FLOOR = 2 NOS. BASEMENT+ LOWER GROUND FLOOR+UPPER GROUND FLOOR + 1<sup>ST</sup> TO 29<sup>TH</sup> FLOOR

- HYPERMARKET IS AT UPPER BASEMENT LVL.
- RETAIL SHOPS FROM LOWER GROUND FLOOR TO 2<sup>ND</sup> FLOOR
- RETAIL SHOPS, FOOD-COURT & CINEMA AT 3<sup>RD</sup> FLOOR LVL.
- RESTAURANTS / PUB AT 4<sup>TH</sup> FLOOR LVL.
- OFFICES FROM 5<sup>TH</sup> TO 29<sup>TH</sup> FLOOR LVL.



## **VIEWS**:



## **UPPER BASEMENT PLAN:**





HYPER MARKET SALEABLE AREA = 18936 SQ.FT.



## **LOWER GROUND FLOOR PLAN:**



NUMBER OF SHOPS = 82 SALEABLE AREA = 47692 SQ.FT.







## **FIRST FLOOR PLAN:**

















## **5**<sup>TH</sup> TO 28<sup>TH</sup> FLOOR PLAN:



**29**<sup>TH</sup> FLOOR PLAN:





## **VIEWS**:









SHOP CLOSE-UP VIEW



SHOP CLOSE-UP VIEW

## **VIEWS**:



SHOP CLOSE-UP VIEW

## **ATS KABANA HIGH**

## **Retail Specifications**

#### RETAIL SHOPS

Large storefronts and glazing areas for Retail units

Dedicated signage areas for all units as per design

### **STRUCTURE**

RCC slab and column structure with masonry partitions

Escalators and staircases connecting Retail levels

### **LANDSCAPE**

Richly landscaped central plaza with paving and decorative features

Pedestrian plaza designed with seating areas and kiosks

### FINISHES

Exterior Combination of Glazed windows, Stone and painted surface

Lobbies Combination of Stone/Vitrified tiles and painted surf