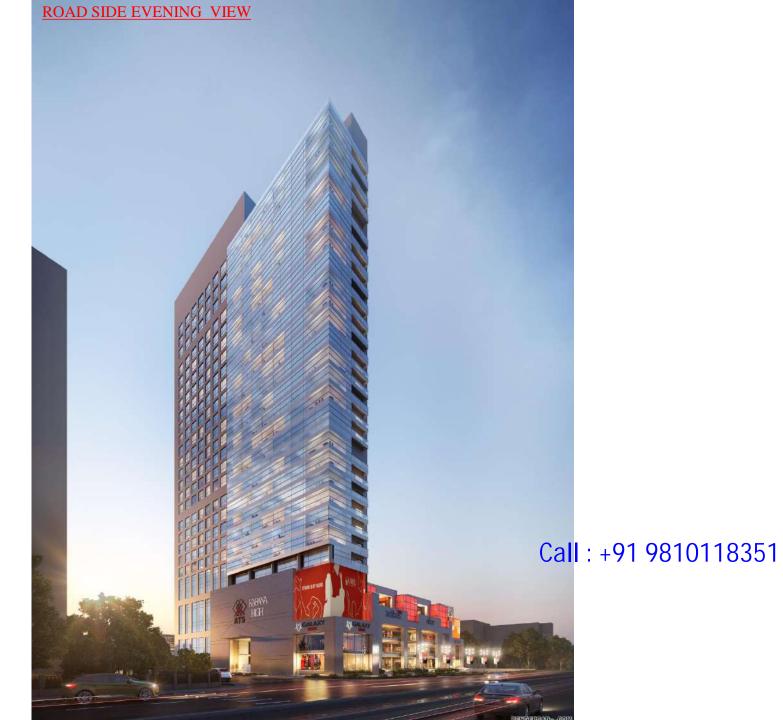

## VIEWS:

NO. OF FLOOR = 2 NOS. BASEMENT+ LOWER GROUND FLOOR+UPPER GROUND FLOOR + 1<sup>ST</sup> TO 29<sup>TH</sup> FLOOR

- HYPERMARKET IS AT UPPER BASEMENT LVL.
- RETAIL SHOPS FROM LOWER GROUND FLOOR TO 2<sup>ND</sup> FLOOR
- RETAIL SHOPS, FOOD-COURT & CINEMA AT 3<sup>RD</sup> FLOOR LVL.
- RESTAURANTS / PUB AT 4<sup>TH</sup> FLOOR LVL.
- OFFICES FROM 5<sup>TH</sup> TO 29<sup>TH</sup> FLOOR LVL.

## **VIEWS**: