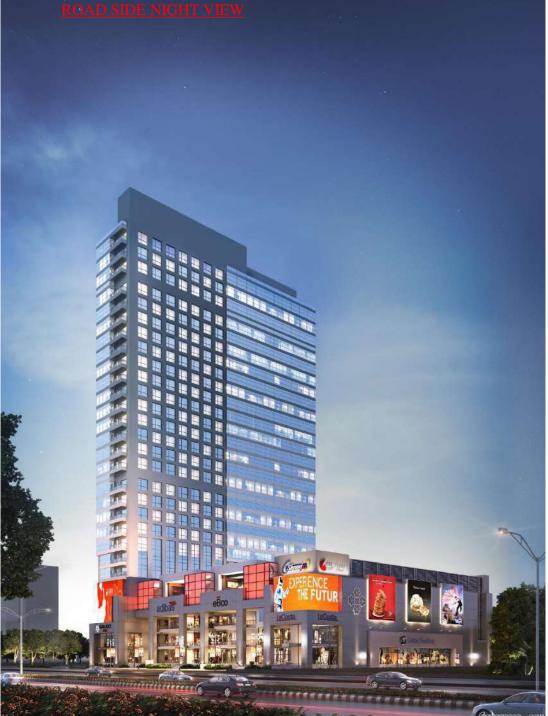

## VIEWS:

NO. OF FLOOR = 2 NOS. BASEMENT+ LOWER GROUND FLOOR+UPPER GROUND FLOOR + 1<sup>ST</sup> TO 29<sup>TH</sup> FLOOR

- HYPERMARKET IS AT UPPER BASEMENT LVL.
- RETAIL SHOPS FROM LOWER GROUND FLOOR TO 2<sup>ND</sup> FLOOR
- RETAIL SHOPS, FOOD-COURT & CINEMA AT 3<sup>RD</sup> FLOOR LVL.
- RESTAURANTS / PUB AT 4<sup>TH</sup> FLOOR LVL.
- OFFICES FROM 5<sup>TH</sup> TO 29<sup>TH</sup> FLOOR LVL.

## **VIEWS**: