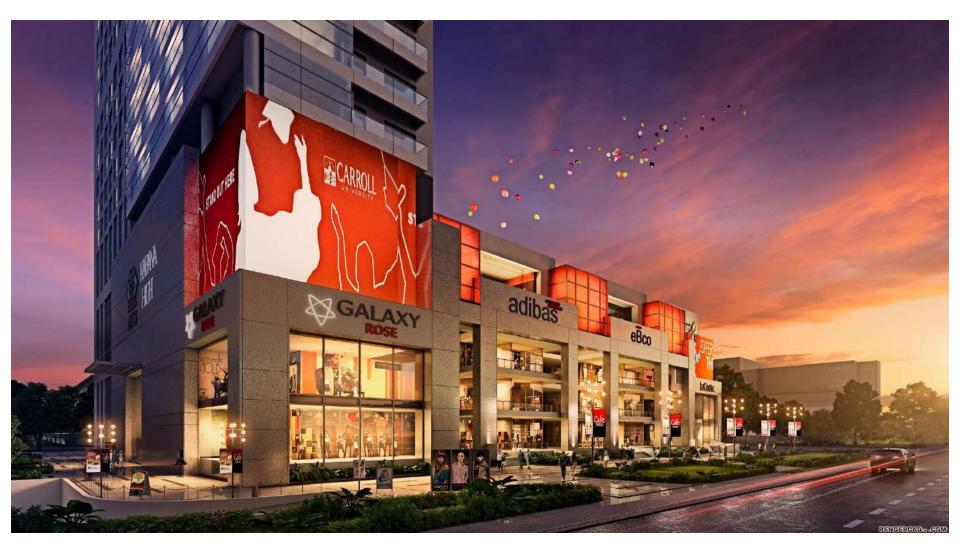

## VIEWS:

NO. OF FLOOR = 2 NOS. BASEMENT+ LOWER GROUND FLOOR+UPPER GROUND FLOOR + 1<sup>ST</sup> TO 29<sup>TH</sup> FLOOR

- HYPERMARKET IS AT UPPER BASEMENT LVL.
- RETAIL SHOPS FROM LOWER GROUND FLOOR TO 2<sup>ND</sup> FLOOR
- RETAIL SHOPS, FOOD-COURT & CINEMA AT 3<sup>RD</sup> FLOOR LVL.
- RESTAURANTS / PUB AT 4<sup>TH</sup> FLOOR LVL.
- OFFICES FROM 5<sup>TH</sup> TO 29<sup>TH</sup> FLOOR LVL.

## **VIEWS**: