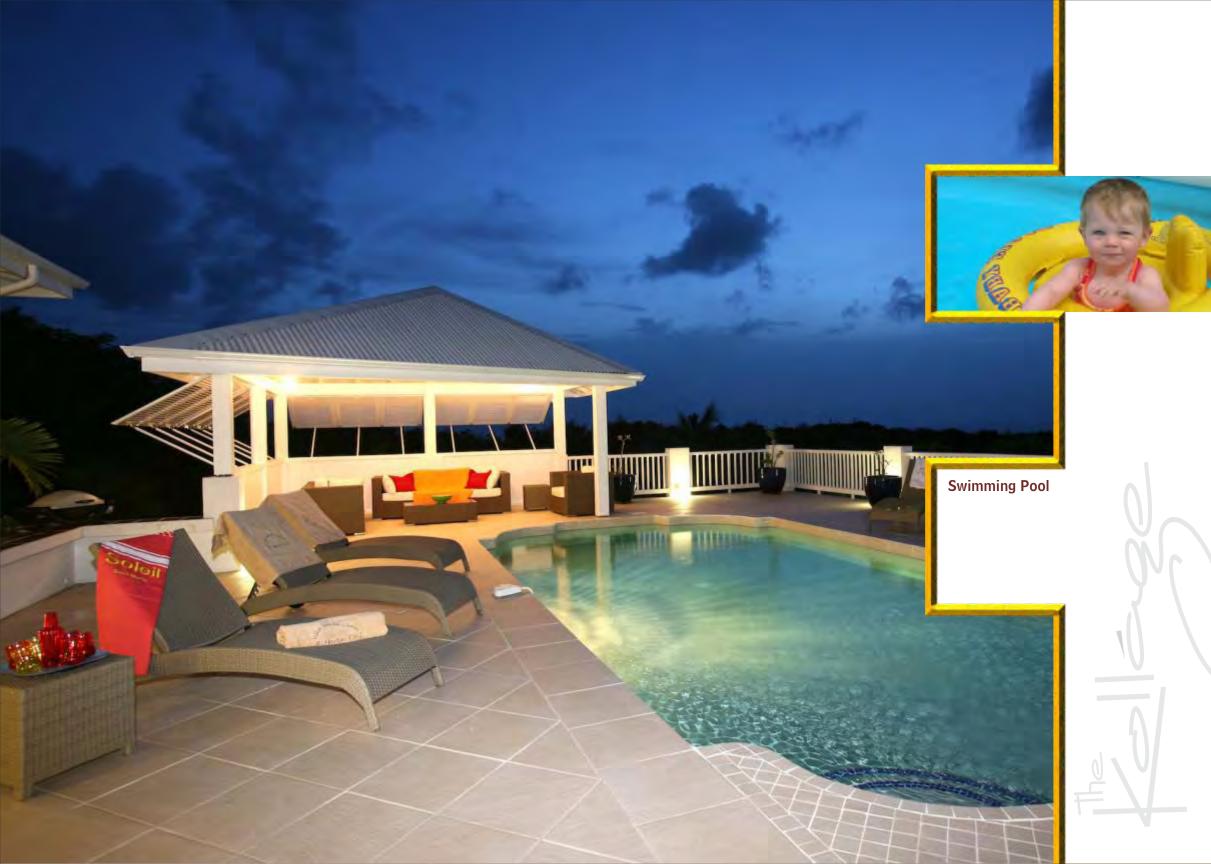

## Fitness Zone

Workout in a healthy environment and give your 24 x 7 lifestyle a positive boost. A fully equipped hi-tech fitness centre on the terrace with steam sauna, jacuzzi and

> a deck swimming pool which grooms all age groups.