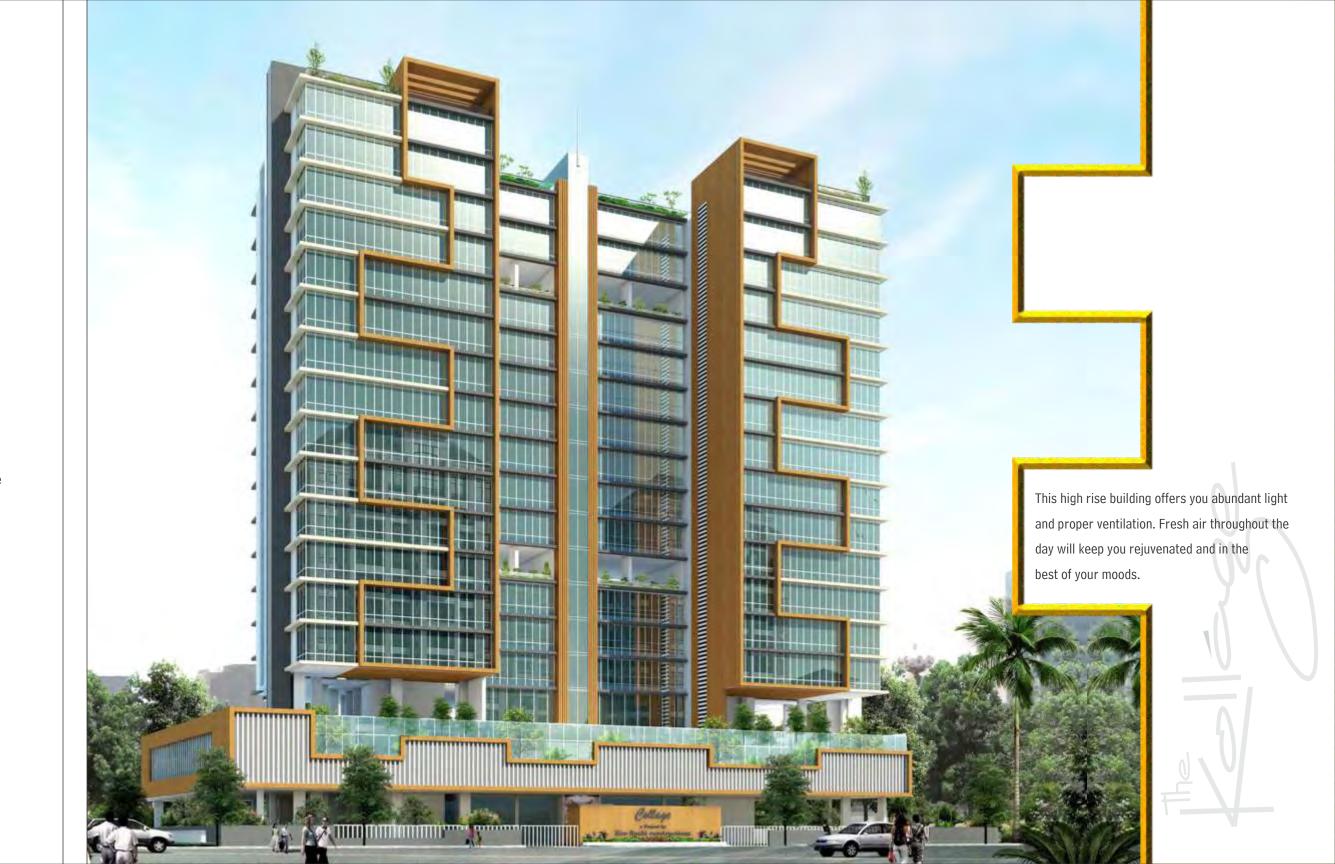

# The Suburban Pride, 21st Century 📂

Zire Rushi Realty Ltd introduces 'Kollage' The Residential Masterpiece project at Andheri (East), Mumbai – Mumbai's premium residential and business zone. Residing at Collage literally spells 'Convenience' 'coz of its close proximity to the International & Domestic Airports, W.E. Highway, Railway Station, Metro links and business hubs.

### Location Advantage:

Just 2.0 kms from International Airport & Domestic Airport and 300 mts. from Western Express Highway

Less than 1 km from Andheri (East) suburban Western Railway station

Proximity to Bandra – Kurla complex & Andheri – Kurla business hubs

Will be one of the premium residential building in the stretch from Santacruz to Jogeshwari along Western Express Highway

市

0

-

A grand lobby where luxury, space and a sense security guides your path as you walk towards the hi-speed, automatic elevators to your home