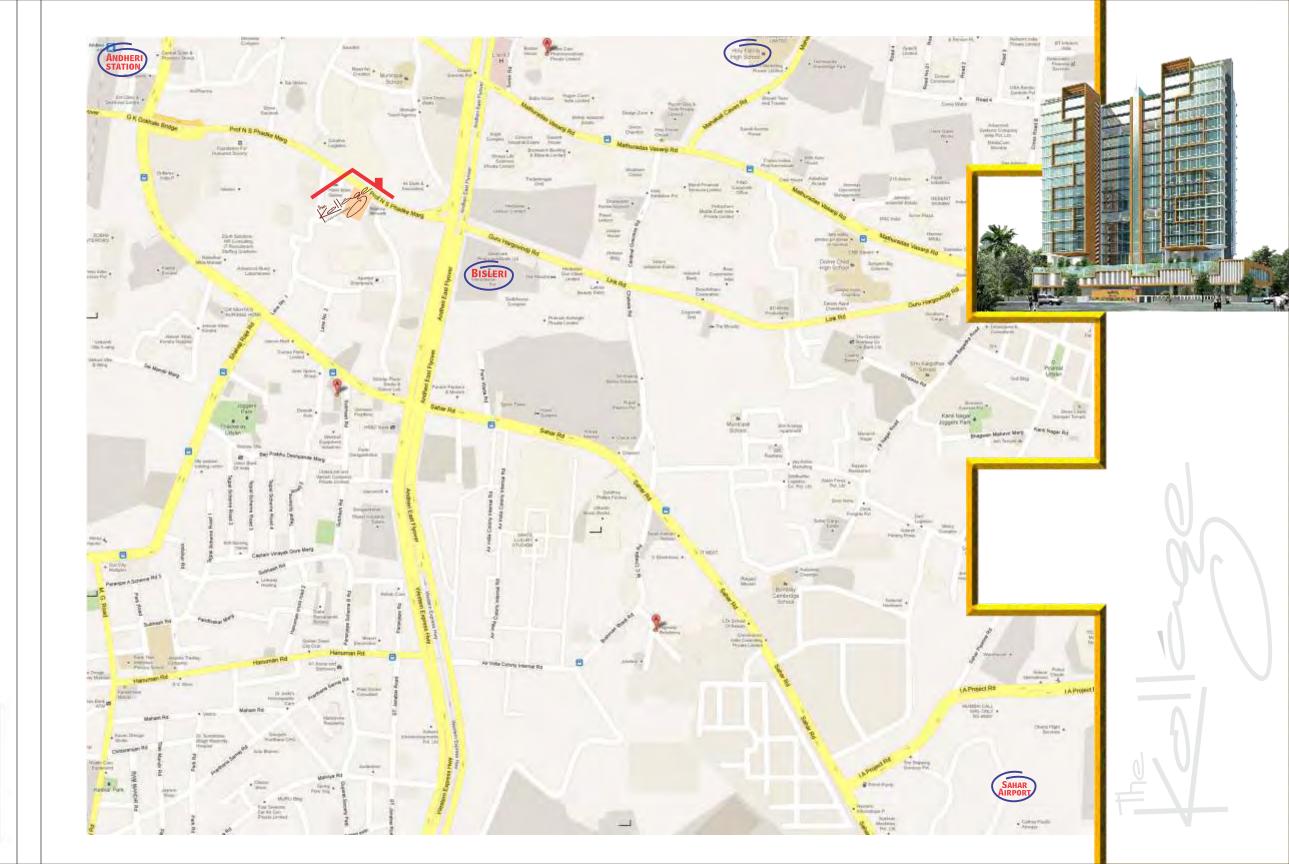

## Location:

Opposite Andheri Parsee Panchayat, Andheri (East), Mumbai – 400 059

(Near Regency Hotel)

### Location Advantage:

Just 2.0 kms from International Airport & Domestic Airport and 300 mts. from Western Express Highway

Less than 1 km from Andheri (East) suburban Western Railway station

Proximity to Bandra – Kurla complex & Andheri – Kurla business hubs