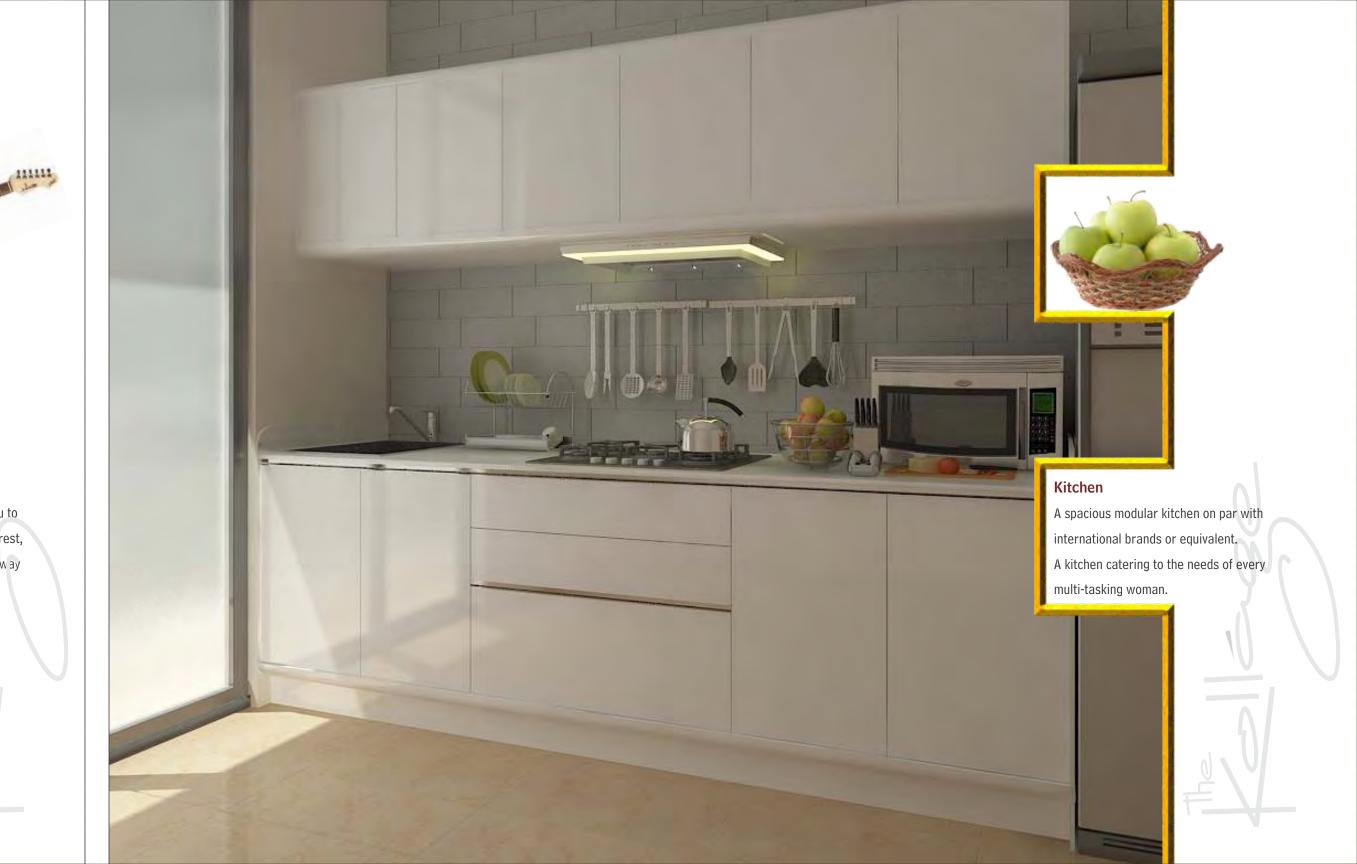

i (East), Mumbai – 400 059

(Near Regency Hotel)

### Location Advantage:

Just 2.0 kms from International Airport & Domestic Airport and 300 mts. from Western Express Highway

Less than 1 km from Andheri (East) suburban Western Railway station

Proximity to Bandra – Kurla complex & Andheri – Kurla business hubs

Will be one of the premium residential building in the stretch from Santacruz to Jogeshwari along Western Express Highway







市

0

-

A grand lobby where luxury, space and a sense security guides your path as you walk towards the hi-speed, automatic elevators to your home





1000

10000

1000

180

19.60

The king size master bedroom all w; you to live life royally where you have a hao to rest, a desk where the world is at your click away and an attached luxurious bathroom











# Bathroom

Designer sanitary wares. Solar htty/cter connection. Elegant tile flooring and dado up to door level. Wash basin with granite counter.









0

## Fitness Zone

Workout in a healthy environment and give your 24 x 7 lifestyle a positive boost. A fully equipped hi-tech fitness centre on the terrace with steam sauna, jacuzzi and

> a deck swimming pool which grooms all age groups.



# Terrace Garden with jogging track

... also the children's play area is carpeted with green lawns and landscaped to spring out childhood fun & frolic.















Caters to 50 to 100 people which can be used as a meditation centre, aerobics, society meetings, virtual home theatre, gaming parlors, indoor games etc.









TYPICAL FLOOR PLAN



## ARCHITECT MANDVIWALA QUTUB & ASSOC.