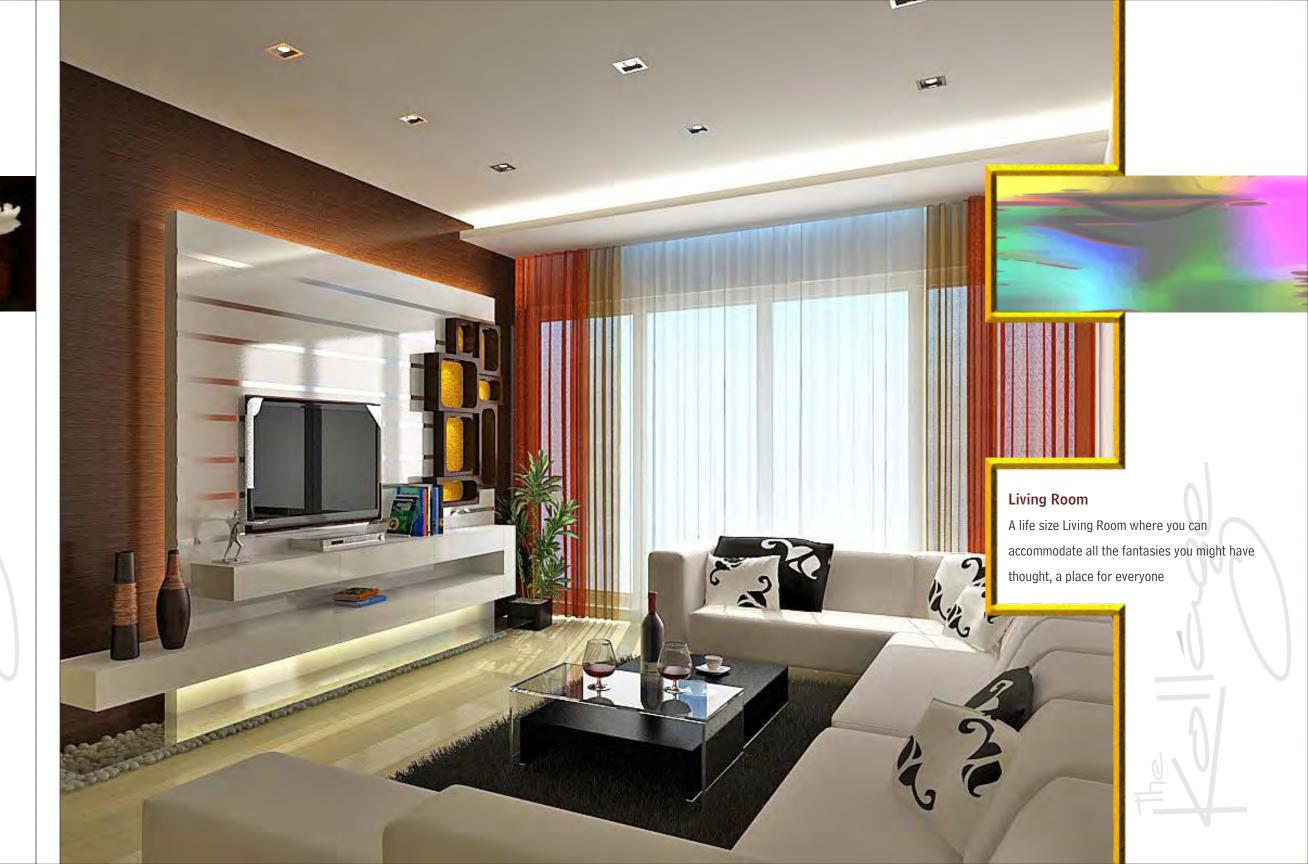

1000

10000

1000

180

19.60

The king size master bedroom all w; you to live life royally where you have a hao to rest, a desk where the world is at your click away and an attached luxurious bathroom