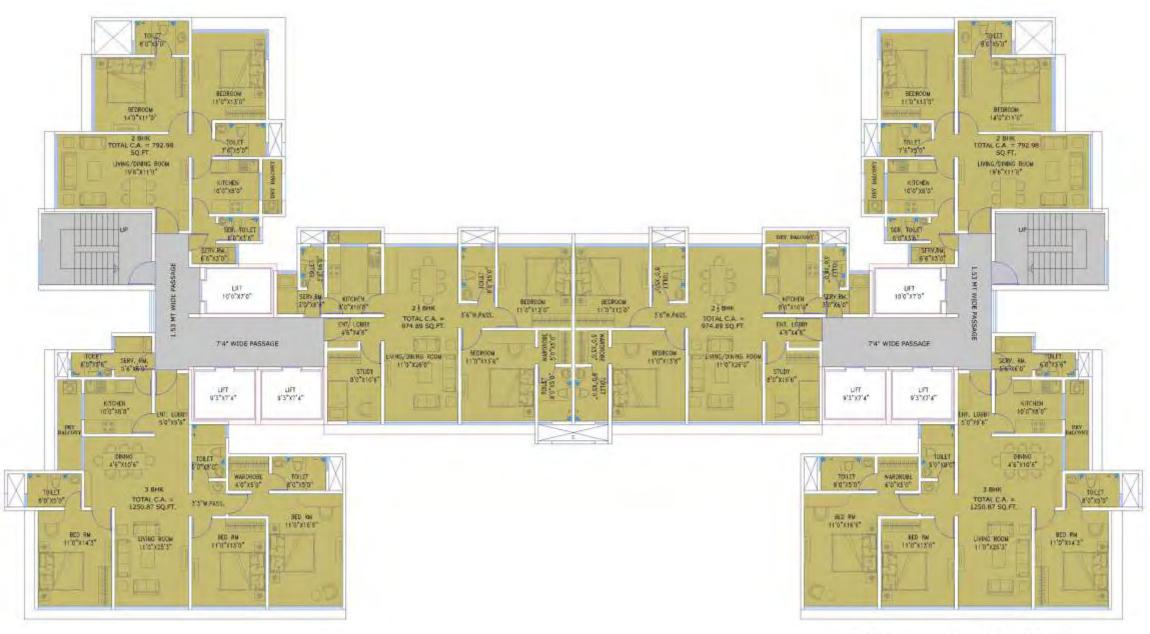

orld is at your click away and an attached luxurious bathroom











# Bathroom

Designer sanitary wares. Solar htty/cter connection. Elegant tile flooring and dado up to door level. Wash basin with granite counter.









0

## Fitness Zone

Workout in a healthy environment and give your 24 x 7 lifestyle a positive boost. A fully equipped hi-tech fitness centre on the terrace with steam sauna, jacuzzi and

> a deck swimming pool which grooms all age groups.



# Terrace Garden with jogging track

... also the children's play area is carpeted with green lawns and landscaped to spring out childhood fun & frolic.















Caters to 50 to 100 people which can be used as a meditation centre, aerobics, society meetings, virtual home theatre, gaming parlors, indoor games etc.









TYPICAL FLOOR PLAN



## ARCHITECT MANDVIWALA QUTUB & ASSOC.

TURF ESTATE 9&10, OFF Dr. MOSES ROAD, SHAKTI MILL COMPOUND LANE, MAHALASHMI (W), MUMBAI - 400 011. TEL: +91-022-24933535/ 546/ 552. e-mail: mqa1992@eth.net



### Developers

Jt. Venture of ZIRE REALTY LTD. & RUSHI CONSTRUCTION COMPANY

## **Design Architect**

Mandviwala Qutub & Associates

### Contact



Jt. Venture of ZIRE REALTY LTD. & RUSHI CONSTRUCTION COMPANY Sanskar Jyot Building, 2<sup>nd</sup> Floor, S. V. Road, Andheri (West), Mumbai – 400 058 Mobile : 91-22-9324208526 • Fax : 91-22-67261068 • Email : prpandya09@gmail.com

### Disclaimer

This brochure is purely conceptual and is not a legal offering, nor will it be part of any binding document. All furnishing shown on floor plans are for illustrative purposes only.