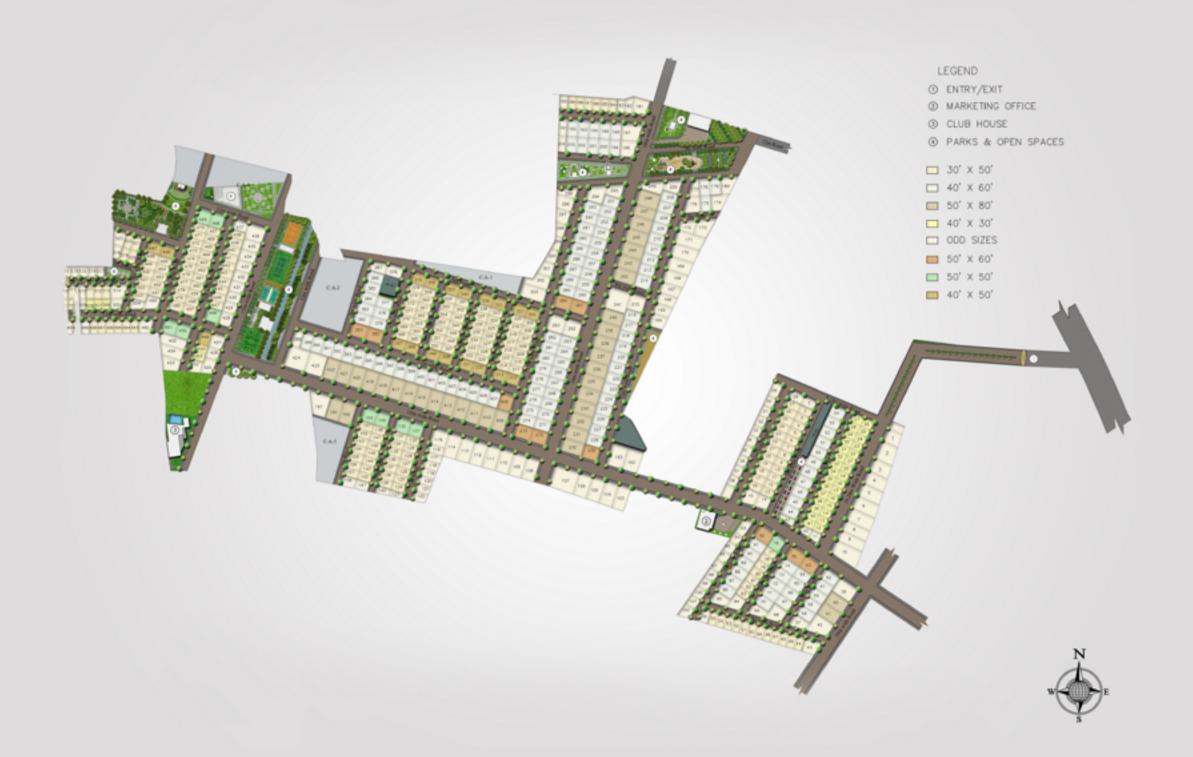

50+ ACRES

523 PLOTS

11 UNIQUE PARKS

46% OPEN SPACES

#### GLOBAL. GREEN. GREAT.

Designed on a global model of thoughtfully crafted communities with almost fifty percent open spaces, Royale Township brings the best of urban living, connectivity, and opportunity, together with robust infrastructure, and safety a royal family would expect.

There are 523 plots of varying sizes, including an odd size offering.

1200 sq. ft. | 1500 sq. ft. | 2400 sq. ft. | 4000 sq. ft. | Odd size

THE TODDLER PARK
STARDUST & SANDCASTLES

THE TRANQUILITY PARK IN BLOOM