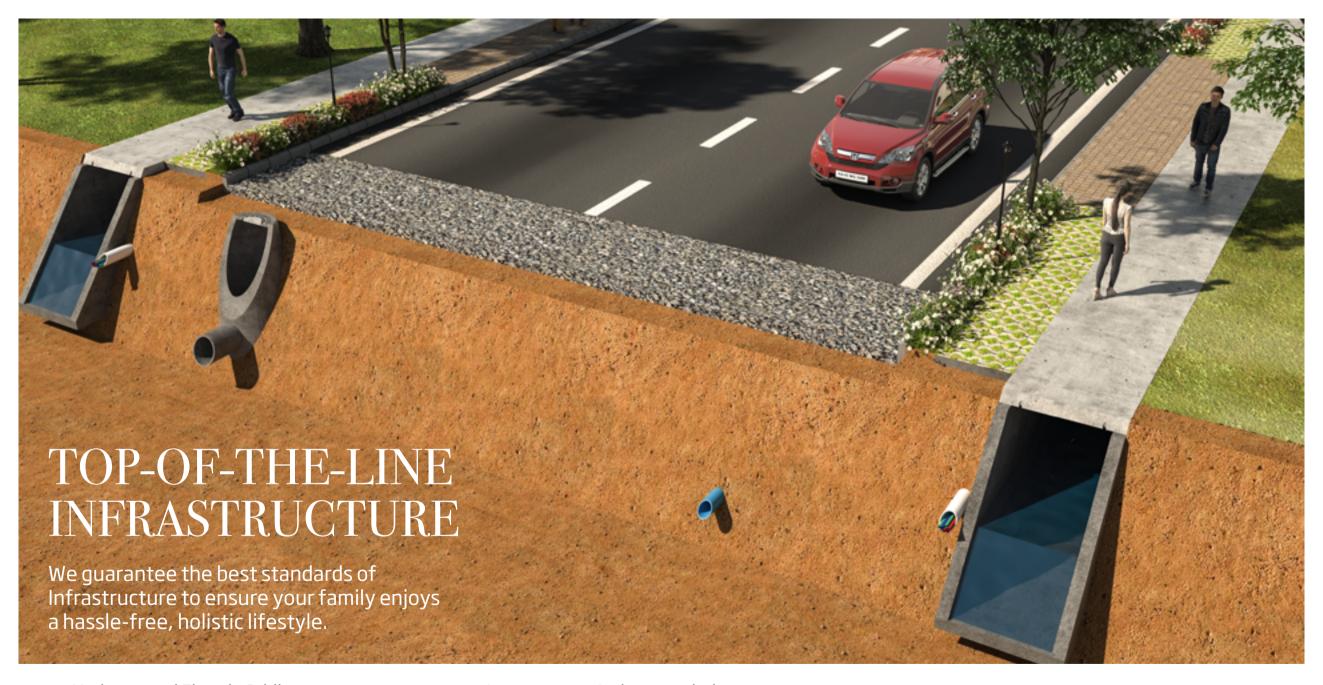

- Underground Electric Cabling
- Piped Water supply & Underground Sewage connections for individual plots
- Grand Entrance Arch
- Asphalted Roads with kerbed walkways

- Instant water/ rainwater drainage system
- Overhead water tank
- Adequate outdoor and street lighting
- 24/7 security
- Easy access to 60 ft. Main road