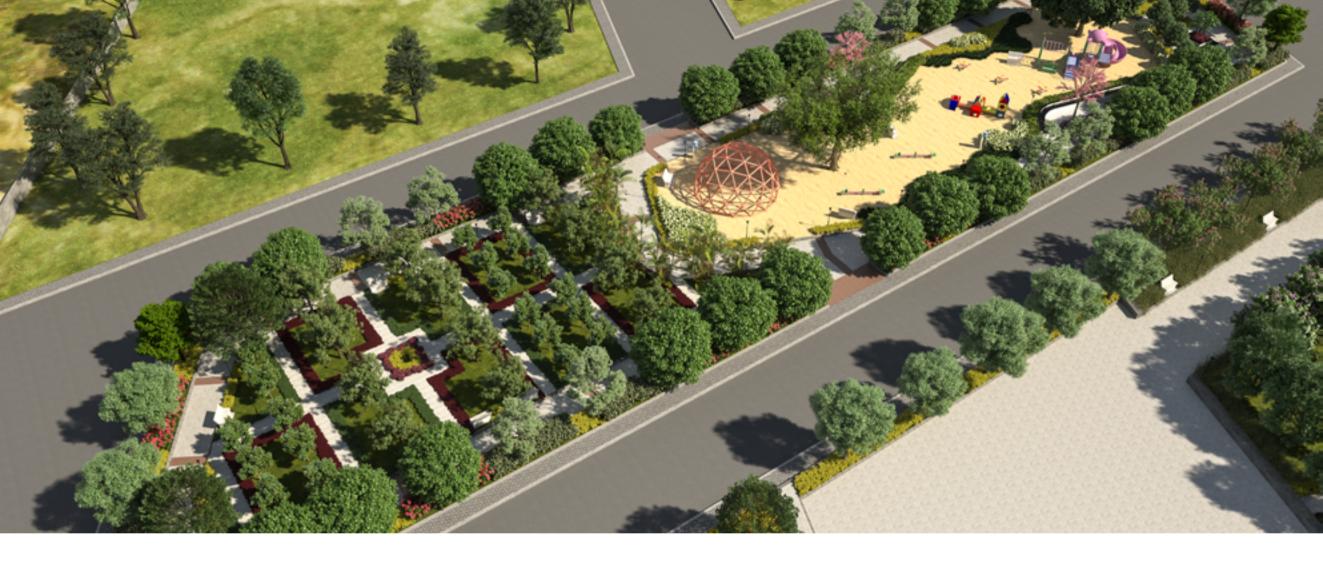

There are 523 plots of varying sizes, including an odd size offering.

1200 sq. ft. | 1500 sq. ft. | 2400 sq. ft. | 4000 sq. ft. | Odd size

THE TODDLER PARK
STARDUST & SANDCASTLES

THE TRANQUILITY PARK IN BLOOM

CYCLING PARK
TOUR DE ROYALE

THE SPORTS PARK
OLYMPIA

At Royale Township, you can expect world-class amenities, planned to perfection, balanced perfectly. A mix of activity, and leisure, of sport and serenity, designed for every single member of the family, from the youngest to the oldest.

Toddler's Park

Skate Park

BY ROYAL RETREAT HOMES