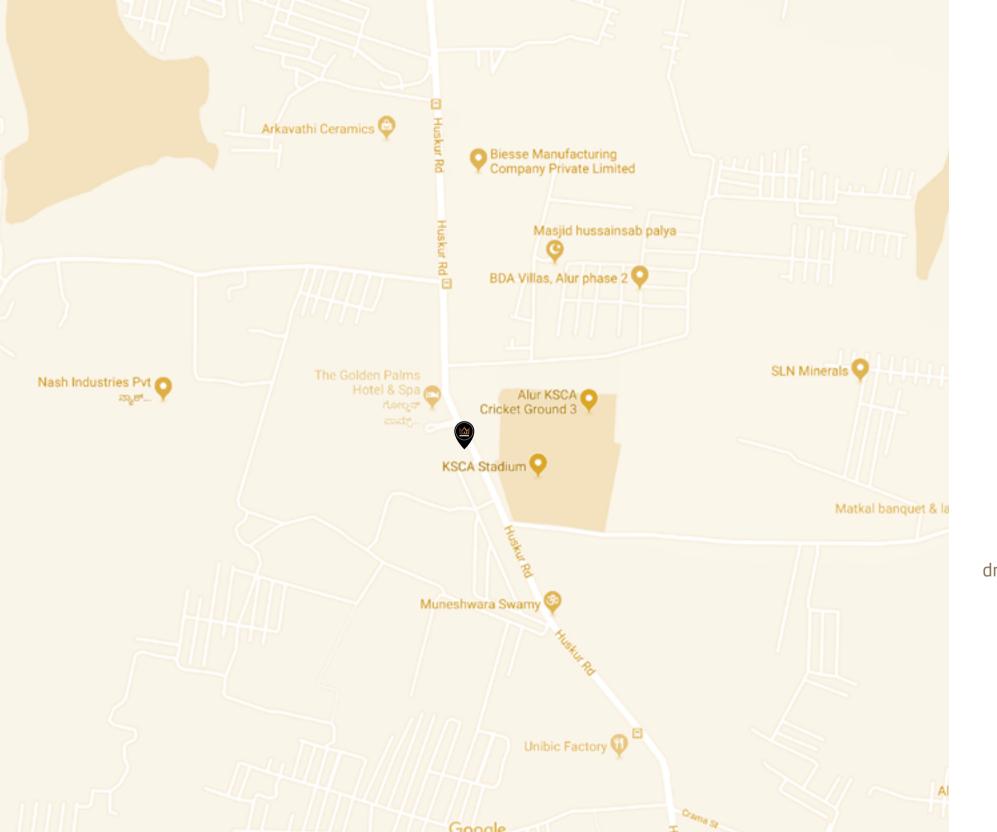

## AN UNBEATABLE LOCATION FOR THE NEXT GENERATION OF BENGALURU.

Located on the fast-developing Tumkur Road Corridor, Royale Township is an extremely well-connected location, set at Nagarur Village, Dasanapura Hobli, Bangalore North Taluk which is minutes away from Nagasandra Metro Station, Nice Road, and Tumkur Road.

Be it the proximity to the best educational institutions, or to the city's finest entertainment, or workplaces, or healthcare facilities, Royale Township is the perfect nest-egg for your future, and the future of generations to come.