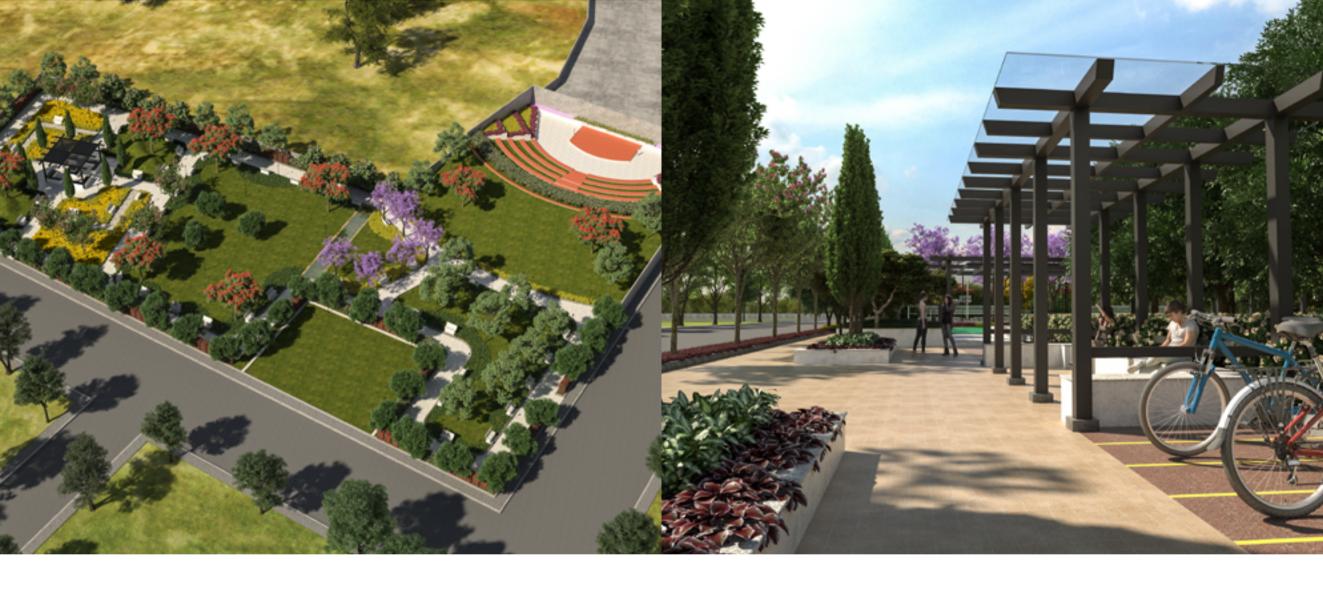

There are 523 plots of varying sizes, including an odd size offering.

1200 sq. ft. | 1500 sq. ft. | 2400 sq. ft. | 4000 sq. ft. | Odd size

THE TODDLER PARK
STARDUST & SANDCASTLES

THE TRANQUILITY PARK IN BLOOM

CYCLING PARK
TOUR DE ROYALE

THE SPORTS PARK
OLYMPIA

At Royale Township, you can expect world-class amenities, planned to perfection, balanced perfectly. A mix of activity, and leisure, of sport and serenity, designed for every single member of the family, from the youngest to the oldest.