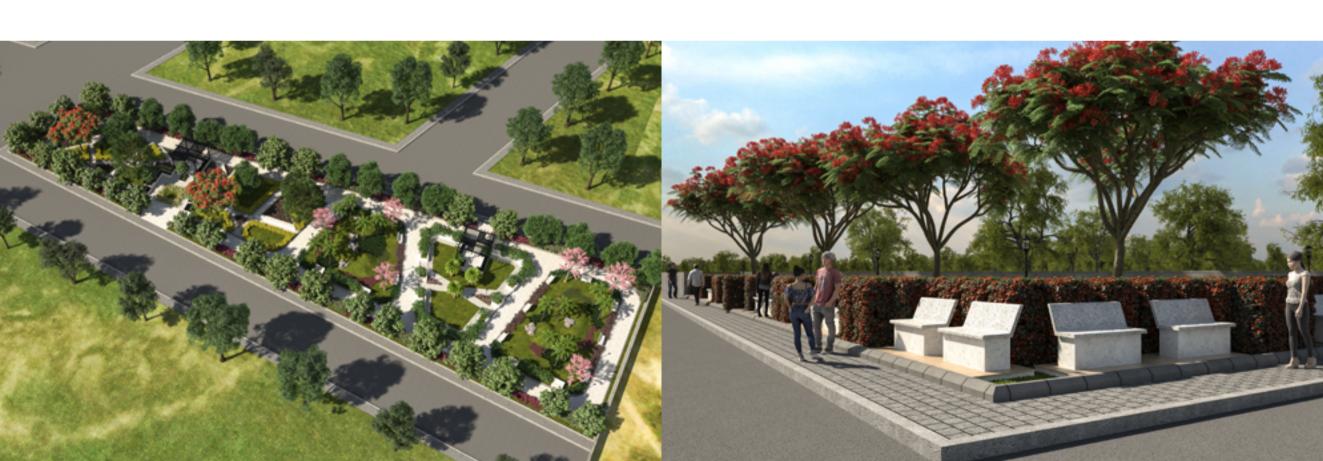

There are 523 plots of varying sizes, including an odd size offering.

1200 sq. ft. | 1500 sq. ft. | 2400 sq. ft. | 4000 sq. ft. | Odd size

THE TODDLER PARK
STARDUST & SANDCASTLES

THE TRANQUILITY PARK IN BLOOM

CYCLING PARK
TOUR DE ROYALE

THE SPORTS PARK
OLYMPIA

At Royale Township, you can expect world-class amenities, planned to perfection, balanced perfectly. A mix of activity, and leisure, of sport and serenity, designed for every single member of the family, from the youngest to the oldest.