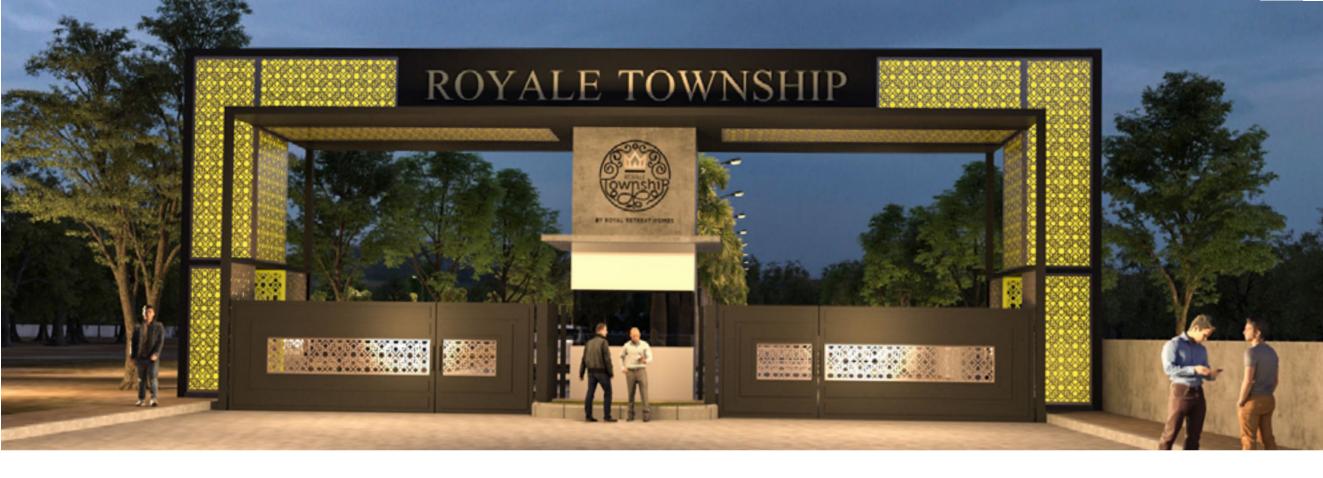

- Underground Electric Cabling
- Piped Water supply & Underground Sewage connections for individual plots
- Grand Entrance Arch
- Asphalted Roads with kerbed walkways

- Instant water/ rainwater drainage system
- Overhead water tank
- Adequate outdoor and street lighting
- 24/7 security
- Easy access to 60 ft. Main road