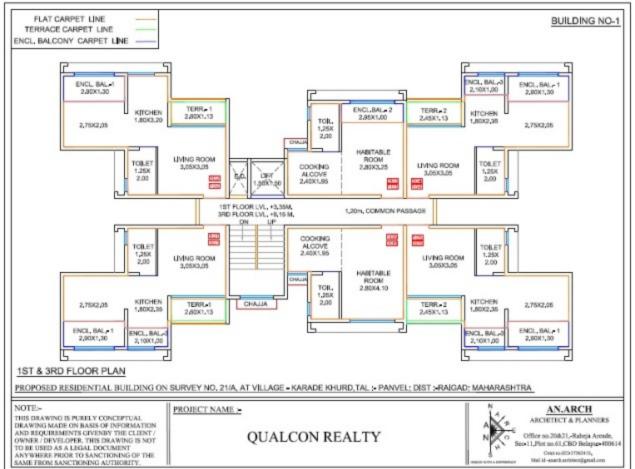

DRAWING MADE ON BASIS OF INFORMATION AND REQUIREMENTS GIVENBY THE CLIENT / OWNER / DEVELOPER, THIS DRAWING IS NOT TO BE USED AS A LEGAL DOCUMENT ANYWHERE PRIOR TO SANCTIONING OF THE SAME FROM SANCTIONING AUTHORITY

QUALCON REALTY

Course SITATISONIS,

Mail of -executarships of grant com-

ARCHITECT & PLANNERS Office no.26&21, Raheja Arcade, Sec-11\_Flot no.61,CBD Belayur-400614

THIS DRAWING IS PURELY CONCEPTUAL DRAWING MADE ON BASIS OF INFORMATION

AND REQUIREMENTS GIVENBY THE CLIENT / OWNER / DEVELOPER, THIS DRAWING IS NOT TO BE USED AS A LEGAL DOCUMENT ANYWHERE PRIOR TO SANCTIONING OF THE SAME PROM SANCTIONING AUTHORITY.

QUALCON REALTY

ARCHITECT & PLANNERS

Office to 20821, Raheja Arcade,

See 11, Plot co.61, CBD Belapur 400614

One se SOUTHERN.

Mail of persons architect (Spread, over

## THIS DRAWING IS PURELY CONCEPTUAL DRAWING MADE ON BASIS OF INFORMATION AND REQUIREMENTS GIVENBY THE CLIENT / OWNER / DEVELOPER, THIS DRAWING IS NOT TO BE USED AS A LEGAL DOCUMENT ANYWHERE PRIOR TO SANCTIONING OF THE SAME FROM SANCTIONING AUTHORITY.

QUALCON REALTY

## ARCHITECT & PLANNERS

Office no.20&21, Rabeja Arcade, Sec-11,Plot no.61,CBD Belapur-400614 Cwtct no.022-27562410. Mail id - march.architect@gmail.com

Mail id - anarch architect@gmail.com

DOMESTIC WITH A DEPTERMENT

ANYWHERE PRIOR TO SANCTIONING OF THE

SAME FROM SANCTIONING AUTHORITY.

| Particulars            | Details                                                                                             |
|------------------------|-----------------------------------------------------------------------------------------------------|
| Living/Dining Flooring | Tiles                                                                                               |
| Bedrooms Flooring      | Tiles                                                                                               |
| Wall Ceiling Finish    | Oil Bound Distemper / Colour Wash                                                                   |
| Toilets Wall Finish    | Tiles up to 5° Oil Bound Distemper / Colour Wash                                                    |
| Toilets Flooring       | Tiles                                                                                               |
| Kitchen Flooring       | Tiles                                                                                               |
| Platform               | Marble                                                                                              |
| Kitchen Wall Finish    | Tiles up to 2 feet high above Marble counter &<br>Oil bound distemper / Colour Wash in balance area |
| Others                 | Single Bowl Stainless Steel Sink                                                                    |
| Balcony Flooring       | Tiles                                                                                               |
| Window                 | MS Z-Section & Glass / Alu Steel & Glass                                                            |
| Door Frame / Doors     | Hardwood / M.S / Fiber Door frames with Flush Door / Skin Door / Fiber Door                         |
| Common Area Flooring   | Marble / Pavers                                                                                     |
| Lift Lobby             | Marble / Tiles                                                                                      |
| Chinaware              | Standard Fitting                                                                                    |
| C.P Fittings           | Standard Fitting                                                                                    |
| Electrical             | ISI marked products for wiring, switches and Circuits                                               |
| Security               | Gated Complex                                                                                       |