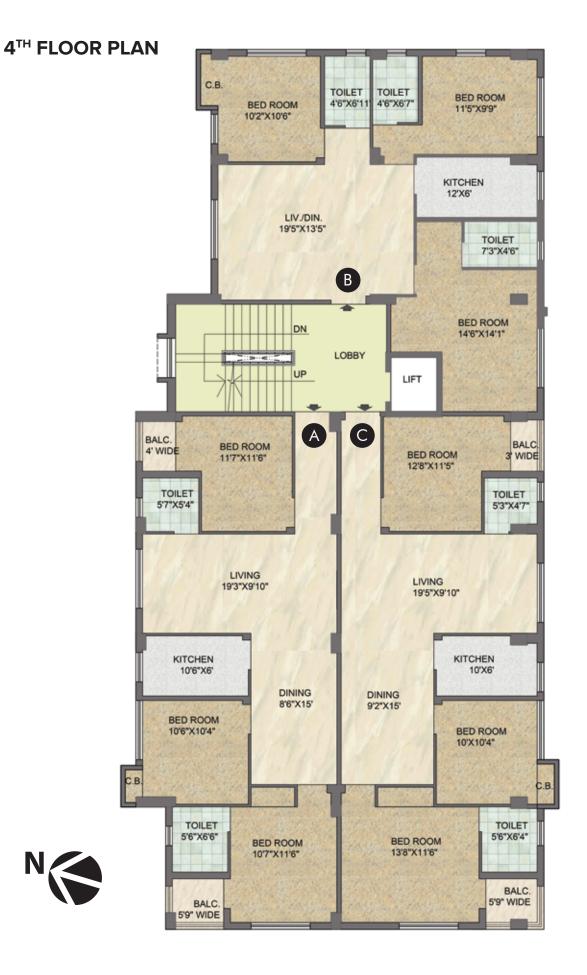

## **3<sup>RD</sup> FLOOR PLAN**

| Type   | внк   | Carpet Area | Built-up Area | Super Built-up Area |
|--------|-------|-------------|---------------|---------------------|
| Type-C | 1 BHK | 217 Sq. Ft. | 243 Sq. Ft.   | 324 Sq. Ft.         |
| Type-D | 1 BHK | 161 Sq. Ft. | 183 Sq. Ft.   | 244 Sq. Ft.         |
| Type-E | 3 BHK | 906 Sq. Ft. | 984 Sq. Ft.   | 1312 Sq. Ft.        |

| Type   | внк   | Carpet Area | Built-up Area | Super Built-up Area |
|--------|-------|-------------|---------------|---------------------|
| Type-A | 3 BHK | 890 Sq. Ft. | 1004 Sq. Ft.  | 1339 Sq. Ft.        |
| Type-B | 3 BHK | 905 Sq. Ft. | 983 Sq. Ft.   | 1311 Sq. Ft.        |
| Type-C | 3 BHK | 938 Sq. Ft. | 1047 Sq. Ft.  | 1396 Sq. Ft.        |