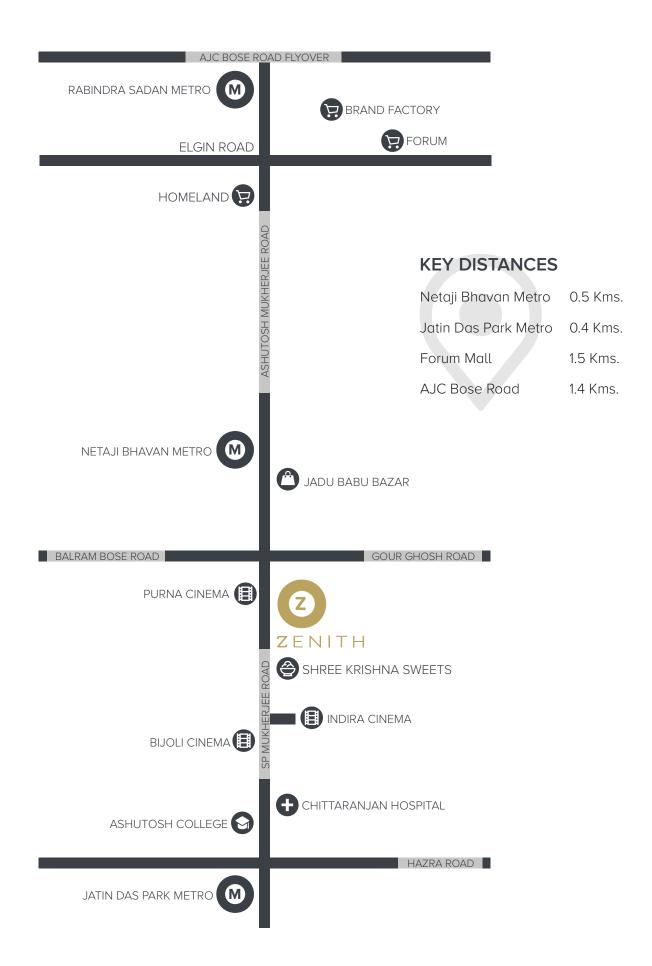

## **LOCATION MAP**



## 1<sup>ST</sup> FLOOR PLAN





| Type     | Carpet Area  | Built-up Area | Super Built-up Area |
|----------|--------------|---------------|---------------------|
| Office 1 | 1930 Sq. Ft. | 2038 Sq. Ft.  | 2717 Sq. Ft.        |
| Office 2 | 895 Sq. Ft.  | 975 Sq. Ft.   | 1300 Sq. Ft.        |

## **3<sup>RD</sup> FLOOR PLAN**





| Type   | внк   | Carpet Area | Built-up Area | Super Built-up Area |
|--------|-------|-------------|---------------|---------------------|
| Type-C | 1 BHK | 217 Sq. Ft. | 243 Sq. Ft.   | 324 Sq. Ft.         |
| Type-D | 1 BHK | 161 Sq. Ft. | 183 Sq. Ft.   | 244 Sq. Ft.         |
| Type-E | 3 BHK | 906 Sq. Ft. | 984 Sq. Ft.   | 1312 Sq. Ft.        |



| Type   | внк   | Carpet Area | Built-up Area | Super Built-up Area |
|--------|-------|-------------|