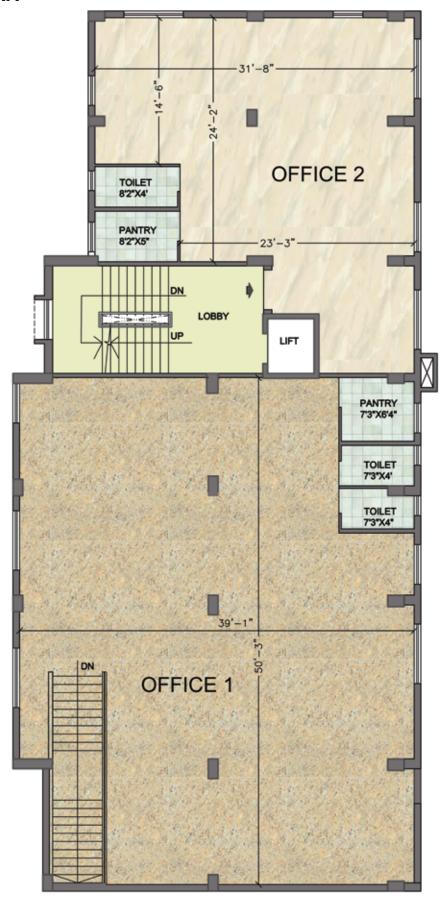

## 1<sup>ST</sup> FLOOR PLAN

| Type     | Carpet Area  | Built-up Area | Super Built-up Area |
|----------|--------------|---------------|---------------------|
| Office 1 | 1930 Sq. Ft. | 2038 Sq. Ft.  | 2717 Sq. Ft.        |
| Office 2 | 895 Sq. Ft.  | 975 Sq. Ft.   | 1300 Sq. Ft.        |