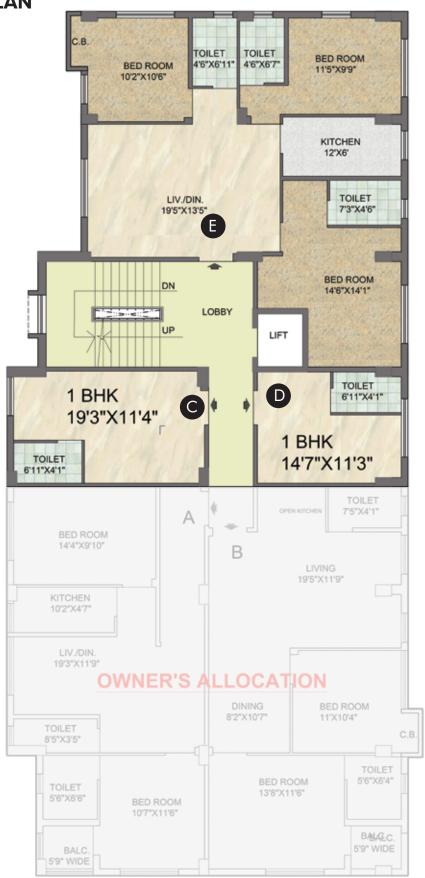

## **3<sup>RD</sup> FLOOR PLAN**

| Type   | внк   | Carpet Area | Built-up Area | Super Built-up Area |
|--------|-------|-------------|---------------|---------------------|
| Type-C | 1 BHK | 217 Sq. Ft. | 243 Sq. Ft.   | 324 Sq. Ft.         |
| Type-D | 1 BHK | 161 Sq. Ft. | 183 Sq. Ft.   | 244 Sq. Ft.         |
| Type-E | 3 BHK | 906 Sq. Ft. | 984 Sq. Ft.   | 1312 Sq. Ft.        |

| Type   | внк   | Carpet Area | Built-up Area | Super Built-up Area |
|--------|-------|-------------|---------------|---------------------|
| Type-A | 3 BHK | 890 Sq. Ft. | 1004 Sq. Ft.  | 1339 Sq. Ft.        |
| Type-B | 3 BHK | 905 Sq. Ft. | 983 Sq. Ft.   | 1311 Sq. Ft.        |
| Type-C | 3 BHK | 938 Sq. Ft. | 1047 Sq. Ft.  | 1396 Sq. Ft.        |