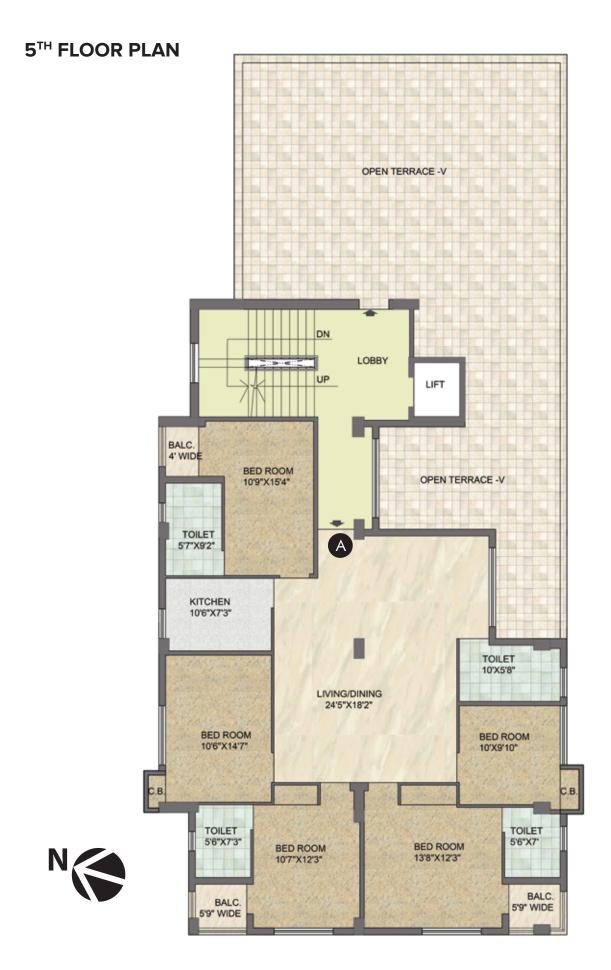

| Type   | ВНК   | Carpet Area  | Built-up Area | Super Built-up Area | Open Terrace |
|--------|-------|--------------|---------------|---------------------|--------------|
| Type-A | 5 BHK | 1510 Sq. Ft. | 1703 Sq. Ft.  | 2270 Sq. Ft.        | 1224 Sq. Ft. |