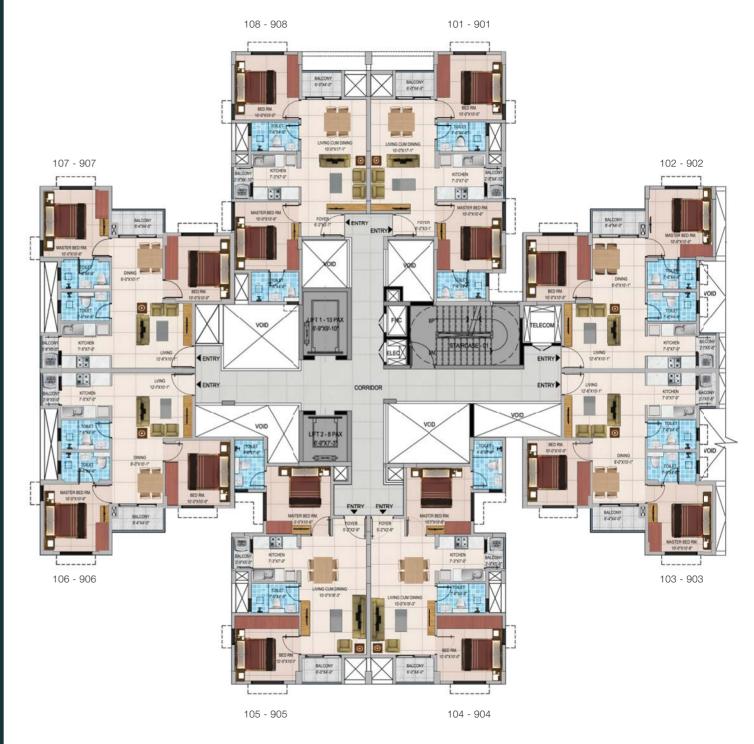

# OTHER FACILITIES

- A. CAR WASH POINTS
- B. CAR CHARGING POINTS

**#TooGood Apartments** 

**TYPICAL FLOOR PLANS** 

BASEMENT + STILT + 9 FLOORS

# WING A

| Series    | Apartment<br>Type | Carpet<br>Area | Usable<br>Area | SBA | PLU           |
|-----------|-------------------|----------------|----------------|-----|---------------|
| 101 - 901 | 2 BHK Comfort     | 536            | 573            | 890 | Premium       |
| 102 - 902 | 2 BHK Grand       | 550            | 598            | 918 | Premium       |
| 103 - 903 | 2 BHK Grand       | 550            | 597            | 917 | Classic       |
| 104 - 904 | 2 BHK Comfort     | 536            | 574            | 893 | Premium       |
| 105 - 905 | 2 BHK Comfort     | 536            | 574            | 892 | Premium       |
| 106 - 906 | 2 BHK Grand       | 551            | 597            | 912 | Super Premium |
| 107 - 907 | 2 BHK Grand       | 551            | 596            | 913 | Ultra-Premium |
| 108 - 908 | 2 BHK Comfort     | 536            | 574            | 888 | Super Premium |

## WING B

| Series    | Apartment<br>Type | Carpet<br>Area | Usable<br>Area | SBA | PLU           |
|-----------|-------------------|----------------|----------------|-----|---------------|
| 101 - 901 | 2 BHK Comfort     | 536            | 573            | 890 | Premium       |
| 102 - 902 | 2 BHK Grand       | 551            | 597            | 914 | Premium       |
| 103 - 903 | 2 BHK Grand       | 549            | 595            | 912 | Classic       |
| 104 - 904 | 2 BHK Comfort     | 536            | 574            | 893 | Premium       |
| 105 - 905 | 2 BHK Comfort     | 536            | 574            | 892 | Premium       |
| 106 - 906 | 2 BHK Grand       | 551            | 598            | 916 | Premium       |
| 107 - 907 | 2 BHK Grand       | 551            | 598            | 917 | Super Premium |
| 108 - 908 | 2 BHK Comfort     | 536            | 574            | 888 | Super Premium |