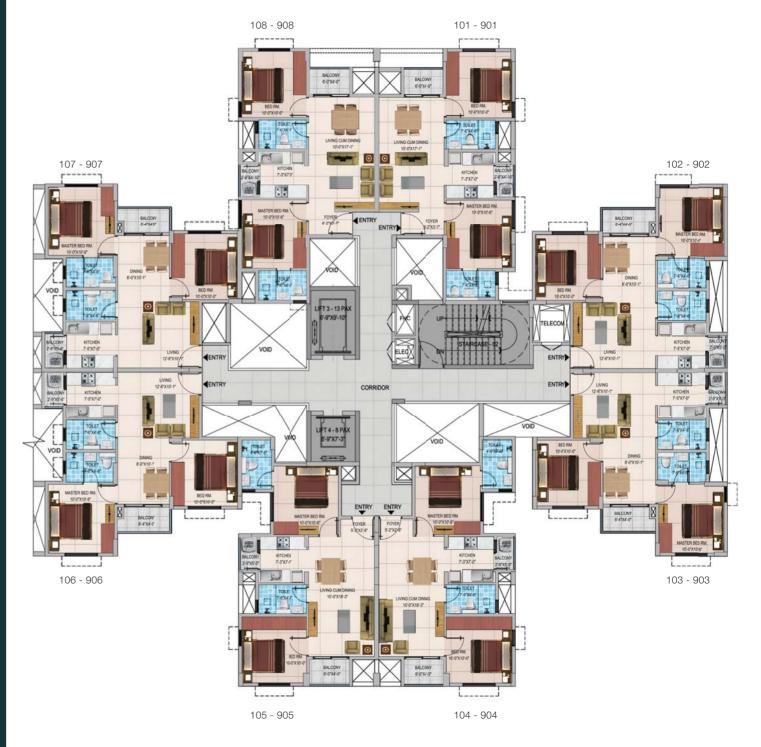

# OTHER FACILITIES

- A. CAR WASH POINTS
- B. CAR CHARGING POINTS

**#TooGood Apartments** 

**TYPICAL FLOOR PLANS** 

BASEMENT + STILT + 9 FLOORS

# WING A

| Series    | Apartment<br>Type | Carpet<br>Area | Usable<br>Area | SBA | PLU           |
|-----------|-------------------|----------------|----------------|-----|---------------|
| 101 - 901 | 2 BHK Comfort     | 536            | 573            | 890 | Premium       |
| 102 - 902 | 2 BHK Grand       | 550            | 598            | 918 | Premium       |
| 103 - 903 | 2 BHK Grand       | 550            | 597            | 917 | Classic       |
| 104 - 904 | 2 BHK Comfort     | 536            | 574            | 893 | Premium       |
| 105 - 905 | 2 BHK Comfort     | 536            | 574            | 892 | Premium       |
| 106 - 906 | 2 BHK Grand       | 551            | 597            | 912 | Super Premium |
| 107 - 907 | 2 BHK Grand       | 551            | 596            | 913 | Ultra-Premium |
| 108 - 908 | 2 BHK Comfort     | 536            | 574            | 888 | Super Premium |