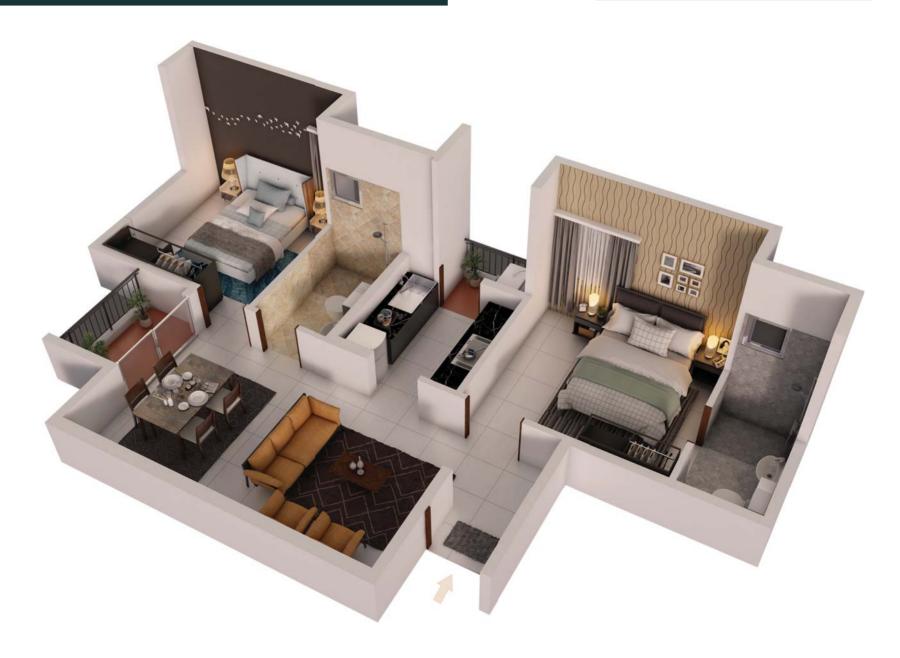

# TYPICAL UNIT PLANS 2 BHK COMFORT

| Typical Carpet Area   | 536 - 548 sq. ft. |
|-----------------------|-------------------|
| Typical Useable Area  | 573 - 595 sq. ft. |
| Typical Saleable Area | 888 - 907 sq. ft. |