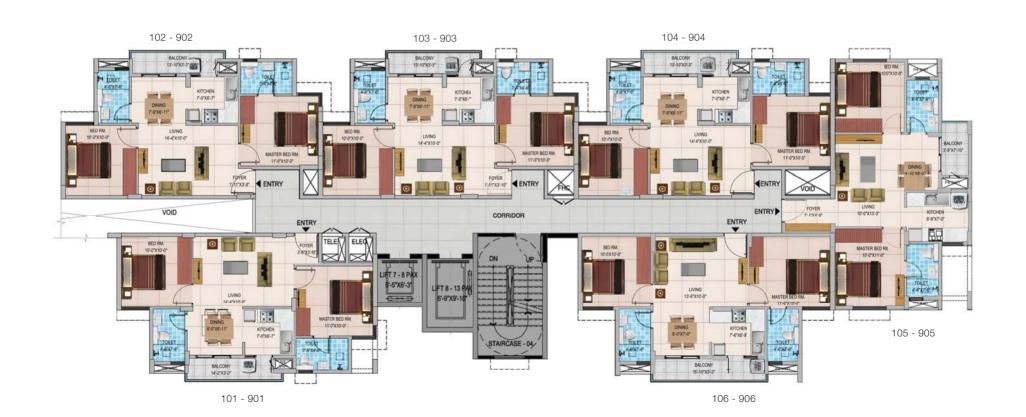

# OTHER FACILITIES

- A. CAR WASH POINTS
- B. CAR CHARGING POINTS

**#TooGood Apartments** 

**TYPICAL FLOOR PLANS** 

BASEMENT + STILT + 9 FLOORS

# WING A

| Series    | Apartment<br>Type | Carpet<br>Area | Usable<br>Area | SBA | PLU           |
|-----------|-------------------|----------------|----------------|-----|---------------|
| 101 - 901 | 2 BHK Comfort     | 536            | 573            | 890 | Premium       |
| 102 - 902 | 2 BHK Grand       | 550            | 598            | 918 | Premium       |
| 103 - 903 | 2 BHK Grand       | 550            | 597            | 917 | Classic       |
| 104 - 904 | 2 BHK Comfort     | 536            | 574            | 893 | Premium       |
| 105 - 905 | 2 BHK Comfort     | 536            | 574            | 892 | Premium       |
| 106 - 906 | 2 BHK Grand       | 551            | 597            | 912 | Super Premium |
| 107 - 907 | 2 BHK Grand       | 551            | 596            | 913 | Ultra-Premium |
| 108 - 908 | 2 BHK Comfort     | 536            | 574            | 888 | Super Premium |

## WING B

| Series    | Apartment<br>Type | Carpet<br>Area | Usable<br>Area | SBA | PLU           |
|-----------|-------------------|----------------|----------------|-----|---------------|
| 101 - 901 | 2 BHK Comfort     | 536            | 573            | 890 | Premium       |
| 102 - 902 | 2 BHK Grand       | 551            | 597            | 914 | Premium       |
| 103 - 903 | 2 BHK Grand       | 549            | 595            | 912 | Classic       |
| 104 - 904 | 2 BHK Comfort     | 536            | 574            | 893 | Premium       |
| 105 - 905 | 2 BHK Comfort     | 536            | 574            | 892 | Premium       |
| 106 - 906 | 2 BHK Grand       | 551            | 598            | 916 | Premium       |
| 107 - 907 | 2 BHK Grand       | 551            | 598            | 917 | Super Premium |
| 108 - 908 | 2 BHK Comfort     | 536            | 574            | 888 | Super Premium |

## WING C

| Series    | Apartment<br>Type | Carpet<br>Area | Usable<br>Area | SBA | PLU           |
|-----------|-------------------|----------------|----------------|-----|---------------|
| 101 - 901 | 2 BHK Comfort     | 547            | 589            | 907 | Premium       |
| 102 - 902 | 2 BHK Lux         | 576            | 618            | 944 | Premium       |
| 103 - 903 | 2 BHK Comfort     | 543            | 595            | 907 | Premium       |
| 104 - 904 | 2 BHK Comfort     | 543            | 595            | 903 | Premium       |
| 105 - 605 | 2 BHK Grand       | 544            | 600            | 923 | Super Premium |
| 106 - 906 | 2 BHK Comfort     | 548            | 590            | 903 | Super Premium |

# WING D

| Series    | Apartment<br>Type | Carpet<br>Area | Usable<br>Area | SBA | PLU           |
|-----------|-------------------|----------------|----------------|-----|---------------|
| 101 - 901 | 2 BHK Grand       | 554            | 596            | 917 | Premium       |
| 102 - 902 | 2 BHK Comfort     | 547            | 589            | 903 | Super Premium |
| 103 - 903 | 2 BHK Comfort     | 547            | 588            | 905 | Super Premium |
| 104 - 904 | 2 BHK Comfort     | 538            | 580            | 892 | Super Premium |
| 105 - 405 | 2 BHK Grand       | 562            | 591            | 917 | Classic       |
| 505 - 905 | 2 BHK Grand       | 562            | 591            | 917 | Super Premium |
| 106 - 906 | 2 BHK Comfort     | 543            | 595            | 906 | Premium       |