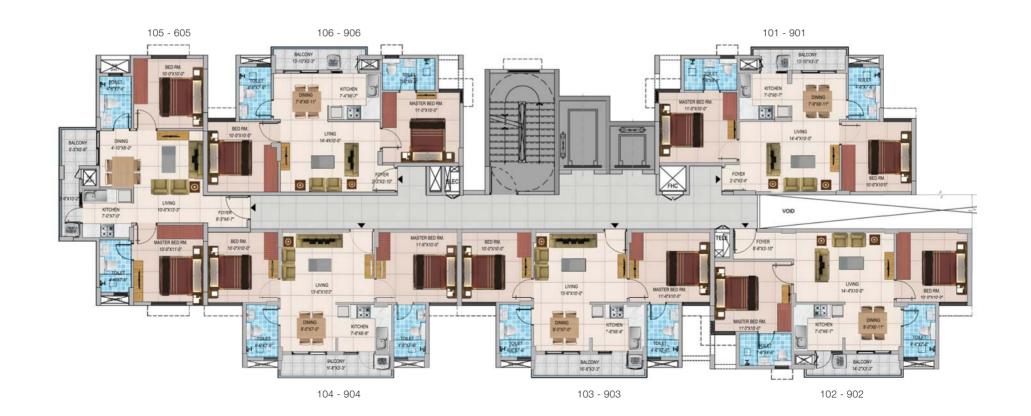

# OTHER FACILITIES

- A. CAR WASH POINTS
- B. CAR CHARGING POINTS

**#TooGood Apartments** 

**TYPICAL FLOOR PLANS** 

BASEMENT + STILT + 9 FLOORS

## WING C

| Series    | Apartment<br>Type | Carpet<br>Area | Usable<br>Area | SBA | PLU           |
|-----------|-------------------|----------------|----------------|-----|---------------|
| 101 - 901 | 2 BHK Comfort     | 547            | 589            | 907 | Premium       |
| 102 - 902 | 2 BHK Lux         | 576            | 618            | 944 | Premium       |
| 103 - 903 | 2 BHK Comfort     | 543            | 595            | 907 | Premium       |
| 104 - 904 | 2 BHK Comfort     | 543            | 595            | 903 | Premium       |
| 105 - 605 | 2 BHK Grand       | 544            | 600            | 923 | Super Premium |
| 106 - 906 | 2 BHK Comfort     | 548            | 590            | 903 | Super Premium |