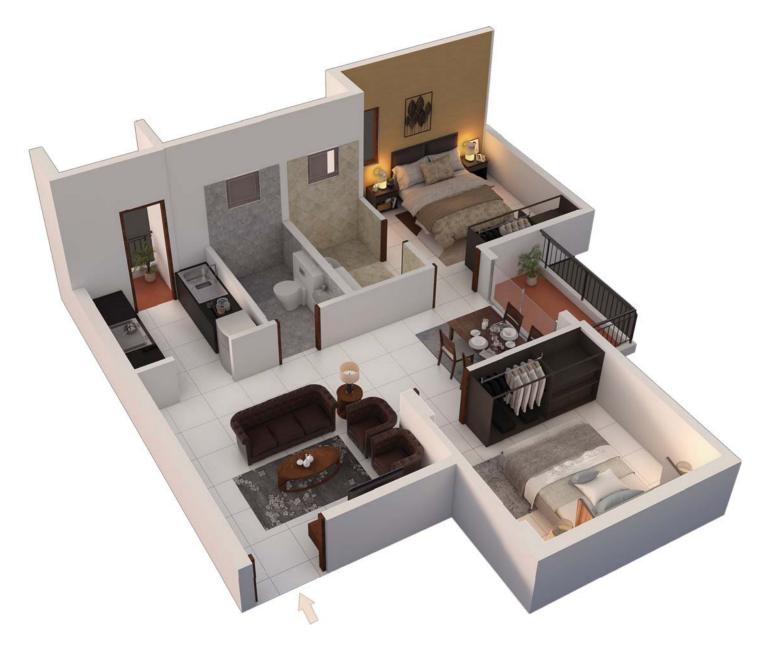

# TYPICAL UNIT PLANS 2 BHK GRAND

| Typical Carpet Area   | 544 - 562 sq. ft. |
|-----------------------|-------------------|
| Typical Useable Area  | 591 - 600 sq. ft. |
| Typical Saleable Area | 912 - 923 sq. ft. |