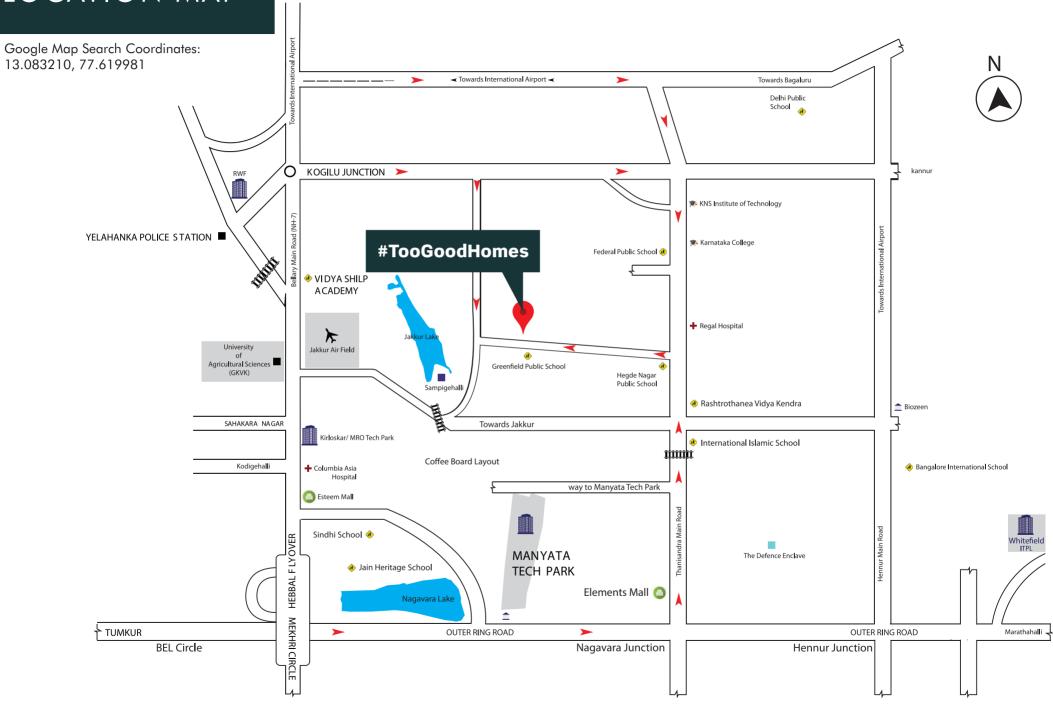

#### LOCATION MAP

#### **#TooEasy Commute**

4 km to Manyata Tech Park, 20 min from KIADB, 20 min from Karle town centre SEZ

#### **#TooClose Conveniences**

Opp. Greenfield Public School, 2 km to Regal Hospital, 10 min to Elements Mall