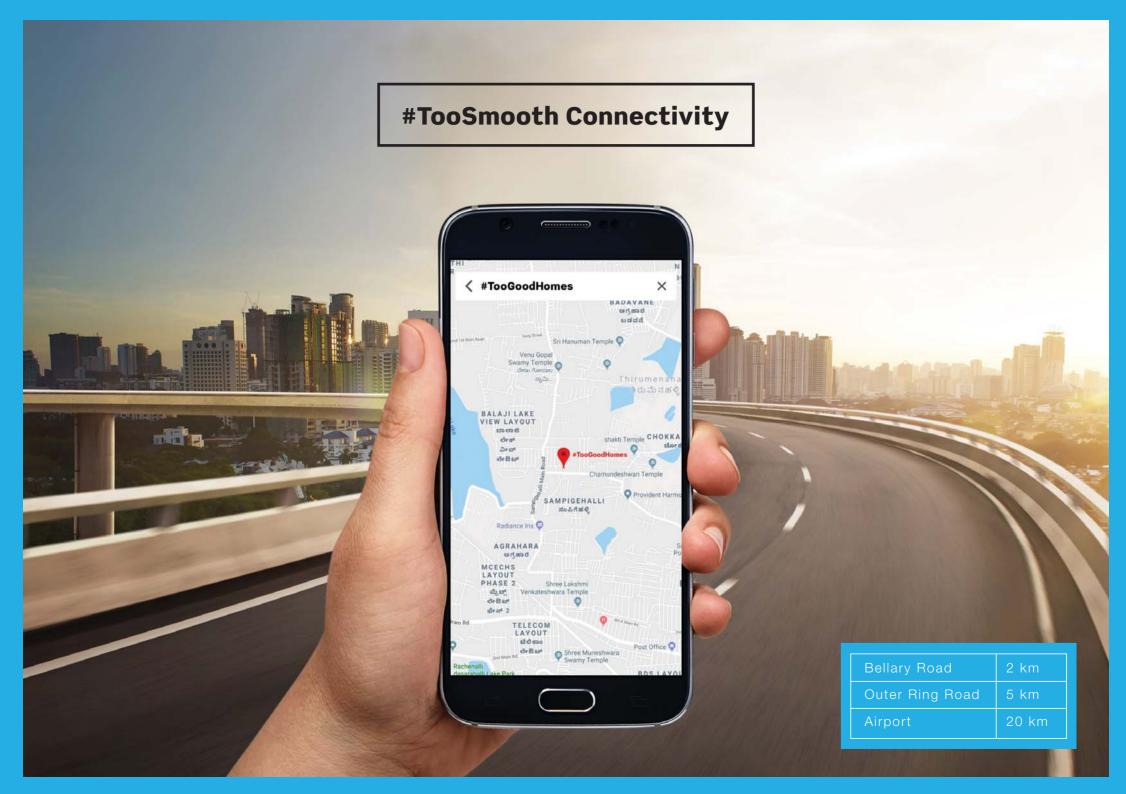

#### **#TooSmooth Connectivity**

2 km to Bellary Road,5 km to Outer Ring Road,20 km to Airport