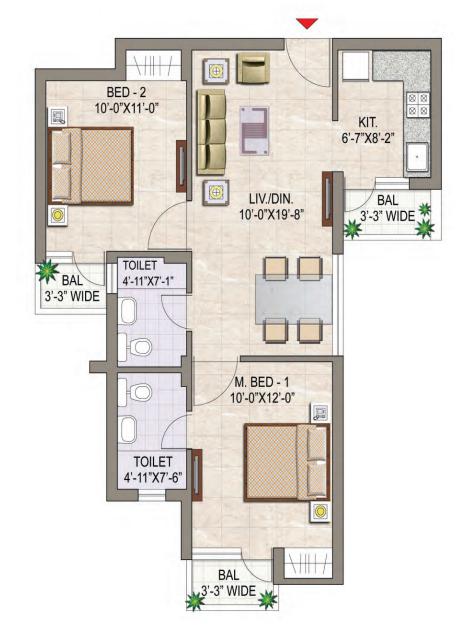

TYPE - 3A & TYPE - 4A 2BED + 2 TOI + STORE SUPER AREA - 1300 SQFT

T - 8 (G+14) KEY PLAN

002 - 1402

003 - 1403

004 - 1404

005 - 1405

UNIT - 5 2BED + 2TOI SUPER AREA - 960 SQ FT

T - 8 (G+14) KEY PLAN