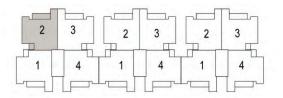

B-3 & B-6 B-2 & B-5 B-1 & B-4

#### T-1 (B-1 TO B-3 & B-4 TO B-6) KEY PLAN

001 - 301

002 - 302

003 - 303

004 - 304

UNIT - 2 2BED + 2TOI SUPER AREA - 800 SQ. FT.