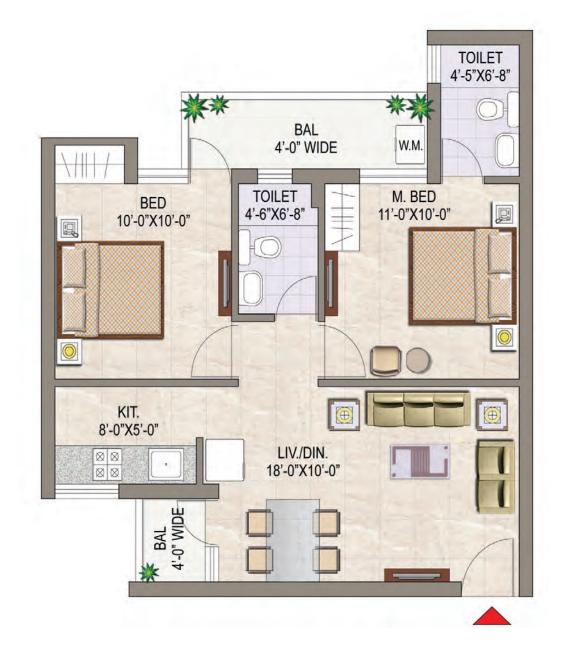

#### T-1 (B-1 TO B-3 & B-4 TO B-6) KEY PLAN

001 - 301

002 - 302

003 - 303

004 - 304

UNIT - 2 2BED + 2TOI SUPER AREA - 800 SQ. FT.