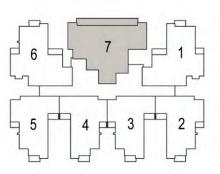

B-3 & B-6 B-2 & B-5 B-1 & B-4

#### T-1 (B-1 TO B-3 & B-4 TO B-6) KEY PLAN

001 - 301

002 - 302

003 - 303

004 - 304

UNIT - 2 2BED + 2TOI SUPER AREA - 800 SQ. FT.

#### T-2 (E1-E6) KEY PLAN (G+10)

001 - 1001

002 - 1002

003 - 1003

004 - 1004

005 - 1005

006 - 1006

007 - 1007

008 - 1008

009 - 1009

010 - 1010

UNIT - 3 2BED + 2TOI SUPER AREA - 800 SQ. FT.

KEY PLAN T-7 (G+14)

0001 - 1401

0002 - 1402

0203 - 1403

0204 - 1404

0005 - 1405

0006 - 1406

TYPE - 1,2,3,4,5 & 6 3 BED + 3TOI + DRESS SUPER AREA - 1555 SQFT

KEY PLAN T-7 (G+14) 0007 - 1407

3BED + 3TOI + SER. RM./CHILD RM + LOUNGE SUPER AREA - 1840 SQFT

KEY PLAN T-7 (G+14) 0003 - 0103 0004 - 0104

TYPE - 3A & TYPE - 4A 2BED + 2 TOI + STORE SUPER AREA - 1300 SQFT

T - 8 (G+14) KEY PLAN

002 - 1402

003 - 1403

004 - 1404

005 - 1405

UNIT - 5 2BED + 2TOI SUPER AREA - 960 SQ FT

T - 8 (G+14) KEY PLAN

001 - 1401 006 - 1406

T - 8 (G+14) KEY PLAN

107 - 1407