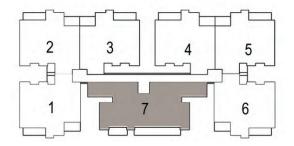

B-3 & B-6 B-2 & B-5 B-1 & B-4

#### T-1 (B-1 TO B-3 & B-4 TO B-6) KEY PLAN

001 - 301

002 - 302

003 - 303

004 - 304

UNIT - 2 2BED + 2TOI SUPER AREA - 800 SQ. FT.