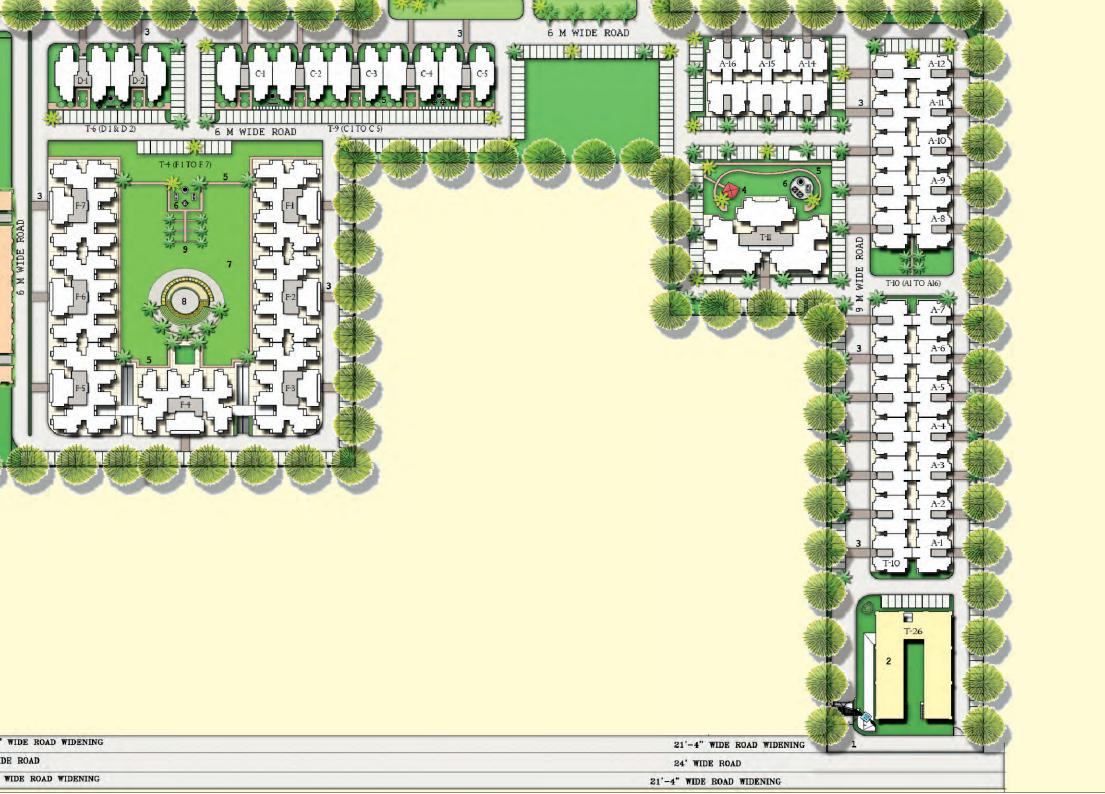

B-3 & B-6 B-2 & B-5 B-1 & B-4

#### T-1 (B-1 TO B-3 & B-4 TO B-6) KEY PLAN

001 - 301

002 - 302

003 - 303

004 - 304

UNIT - 2 2BED + 2TOI SUPER AREA - 800 SQ. FT.

#### T-2 (E1-E6) KEY PLAN (G+10)

001 - 1001

002 - 1002

003 - 1003

004 - 1004

005 - 1005

006 - 1006

007 - 1007

008 - 1008

009 - 1009

010 - 1010

UNIT - 3 2BED + 2TOI SUPER AREA - 800 SQ. FT.

KEY PLAN T-7 (G+14)

0001 - 1401

0002 - 1402

0203 - 1403

0204 - 1404

0005 - 1405

0006 - 1406

TYPE - 1,2,3,4,5 & 6 3 BED + 3TOI + DRESS SUPER AREA - 1555 SQFT

KEY PLAN T-7 (G+14) 0007 - 1407

3BED + 3TOI + SER. RM./CHILD RM + LOUNGE SUPER AREA - 1840 SQFT

KEY PLAN T-7 (G+14) 0003 - 0103 0004 - 0104

TYPE - 3A & TYPE - 4A 2BED + 2 TOI + STORE SUPER AREA - 1300 SQFT

T - 8 (G+14) KEY PLAN

002 - 1402

003 - 1403

004 - 1404

005 - 1405

UNIT - 5 2BED + 2TOI SUPER AREA - 960 SQ FT

T - 8 (G+14) KEY PLAN

001 - 1401 006 - 1406

T - 8 (G+14) KEY PLAN

107 - 1407