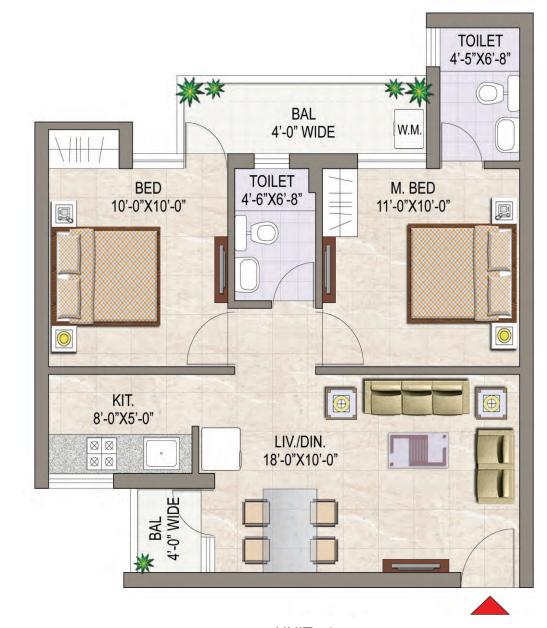

#### T-1 (B-1 TO B-3 & B-4 TO B-6) KEY PLAN

001 - 301

002 - 302

003 - 303

004 - 304

UNIT - 2 2BED + 2TOI SUPER AREA - 800 SQ. FT.