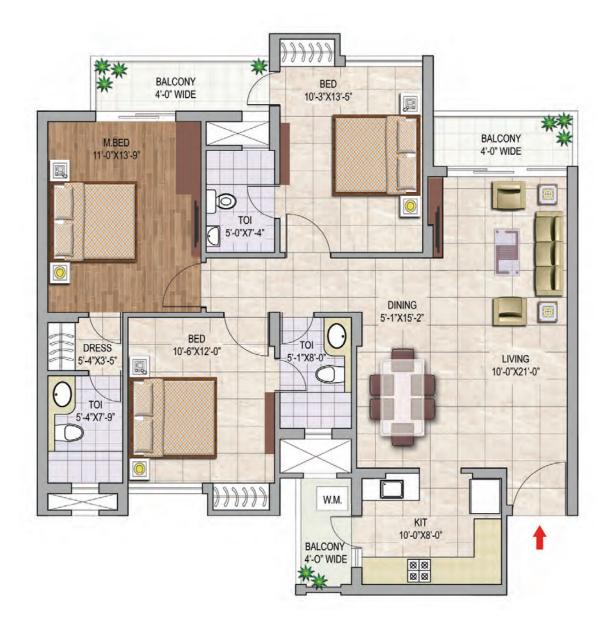

0204 - 1404

0005 - 1405

0006 - 1406

TYPE - 1,2,3,4,5 & 6 3 BED + 3TOI + DRESS SUPER AREA - 1555 SQFT

KEY PLAN T-7 (G+14) 0007 - 1407

3BED + 3TOI + SER. RM./CHILD RM + LOUNGE SUPER AREA - 1840 SQFT

KEY PLAN T-7 (G+14) 0003 - 0103 0004 - 0104