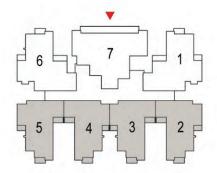

TYPE - 3A & TYPE - 4A 2BED + 2 TOI + STORE SUPER AREA - 1300 SQFT

T - 8 (G+14) KEY PLAN

002 - 1402

003 - 1403

004 - 1404

005 - 1405

UNIT - 5 2BED + 2TOI SUPER AREA - 960 SQ FT

T - 8 (G+14) KEY PLAN

001 - 1401 006 - 1406

T - 8 (G+14) KEY PLAN

107 - 1407