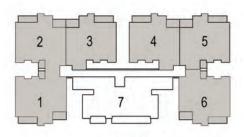

B-3 & B-6 B-2 & B-5 B-1 & B-4

#### T-1 (B-1 TO B-3 & B-4 TO B-6) KEY PLAN

001 - 301

002 - 302

003 - 303

004 - 304

UNIT - 2 2BED + 2TOI SUPER AREA - 800 SQ. FT.