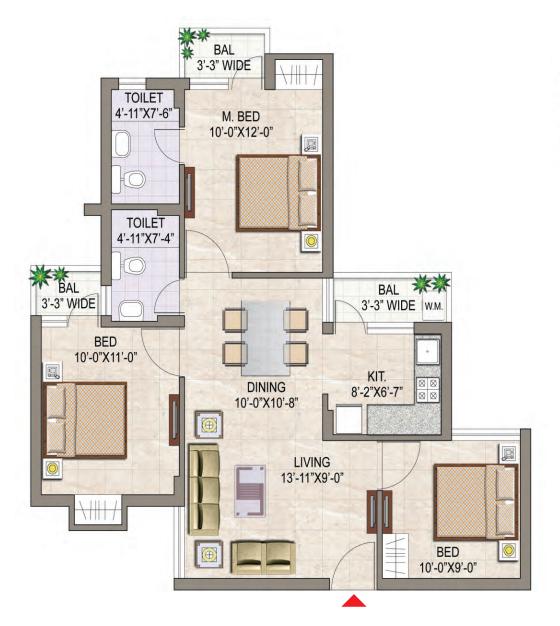

- 302

003 - 303

004 - 304

UNIT - 2 2BED + 2TOI SUPER AREA - 800 SQ. FT.





#### T-2 (E1-E6) KEY PLAN (G+10)

001 - 1001

002 - 1002

003 - 1003

004 - 1004

005 - 1005

006 - 1006

007 - 1007

008 - 1008

009 - 1009

010 - 1010





UNIT - 3 2BED + 2TOI SUPER AREA - 800 SQ. FT.





KEY PLAN T-7 (G+14)

0001 - 1401

0002 - 1402

0203 - 1403

0204 - 1404

0005 - 1405

0006 - 1406

TYPE - 1,2,3,4,5 & 6 3 BED + 3TOI + DRESS SUPER AREA - 1555 SQFT





KEY PLAN T-7 (G+14) 0007 - 1407





3BED + 3TOI + SER. RM./CHILD RM + LOUNGE SUPER AREA - 1840 SQFT





KEY PLAN T-7 (G+14) 0003 - 0103 0004 - 0104

TYPE - 3A & TYPE - 4A 2BED + 2 TOI + STORE SUPER AREA - 1300 SQFT







T - 8 (G+14) KEY PLAN

002 - 1402

003 - 1403

004 - 1404

005 - 1405



UNIT - 5 2BED + 2TOI SUPER AREA - 960 SQ FT





T - 8 (G+14) KEY PLAN

001 - 1401 006 - 1406











T - 8 (G+14) KEY PLAN

107 - 1407







#### AN ACCESS TO PARADISE

CHANDIGARH INTERNATIONAL



**KEY DISTANCES** Nestled in a prime location, this CHANDIGARH INTERNATIONAL AIRPORT 8 KM township provides an easy access CHANDIGARH to a various facilities like RAILWAY STATION International Airport, World Class BUS STATION 2 KM Shopping & Hospitality 1 KM CASH & CARRY WALMART BEST PRICE GOVT. MEDICAL COLLEGE & HOSPITAL SEC-32 11 KM S A<mark>Ý</mark> I T<u>R Y</u> GAZIPUR ROAD, ZIRAKPUI ZIRAKPUR FLYOVER ● → AMBALA / DELHI CHANDIGARH -JP HOSPITAL S A Y I T R Y VIP ROAD

PR-7





Sunrise Complex, Zirakpur Project Delivered

With 100% of occupancy and successful deliverance, this Group Housing Complex, located on VIP Road, Zirakpur, ar