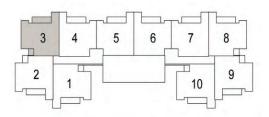

008 - 1008

009 - 1009

010 - 1010

UNIT - 3 2BED + 2TOI SUPER AREA - 800 SQ. FT.

KEY PLAN T-7 (G+14)

0001 - 1401

0002 - 1402

0203 - 1403

0204 - 1404

0005 - 1405

0006 - 1406

TYPE - 1,2,3,4,5 & 6 3 BED + 3TOI + DRESS SUPER AREA - 1555 SQFT

KEY PLAN T-7 (G+14) 0007 - 1407

3BED + 3TOI + SER. RM./CHILD RM + LOUNGE SUPER AREA - 1840 SQFT

KEY PLAN T-7 (G+14) 0003 - 0103 0004 - 0104

TYPE - 3A & TYPE - 4A 2BED + 2 TOI + STORE SUPER AREA - 1300 SQFT

T - 8 (G+14) KEY PLAN

002 - 1402

003 - 1403

004 - 1404

005 - 1405

UNIT - 5 2BED + 2TOI SUPER AREA - 960 SQ FT

T - 8 (G+14) KEY PLAN

001 - 1401 006 - 1406

T - 8 (G+14) KEY PLAN

107 - 1407