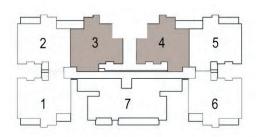

B-3 & B-6 B-2 & B-5 B-1 & B-4

#### T-1 (B-1 TO B-3 & B-4 TO B-6) KEY PLAN

001 - 301

002 - 302

003 - 303

004 - 304

UNIT - 2 2BED + 2TOI SUPER AREA - 800 SQ. FT.