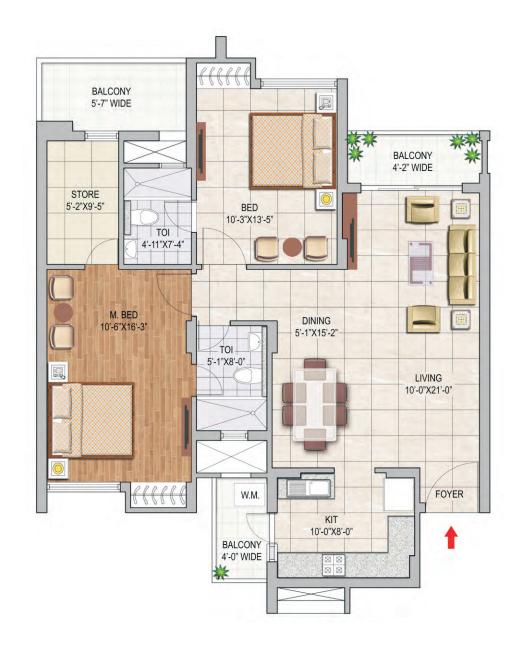

#### T-1 (B-1 TO B-3 & B-4 TO B-6) KEY PLAN

001 - 301

002 - 302

003 - 303

004 - 304

UNIT - 2 2BED + 2TOI SUPER AREA - 800 SQ. FT.