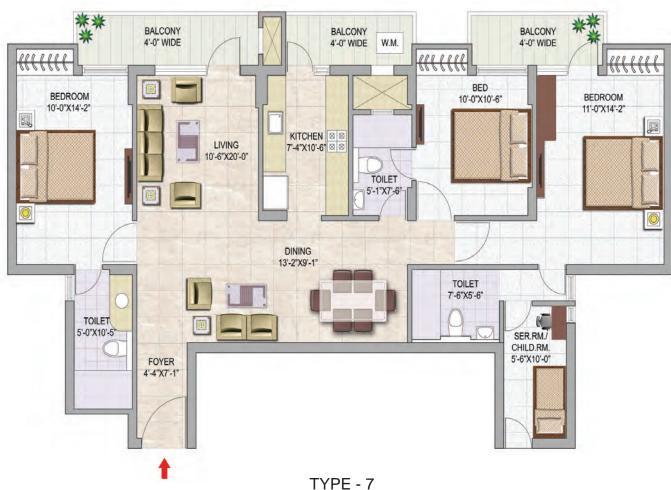

0204 - 1404

0005 - 1405

0006 - 1406

TYPE - 1,2,3,4,5 & 6 3 BED + 3TOI + DRESS SUPER AREA - 1555 SQFT

KEY PLAN T-7 (G+14) 0007 - 1407

3BED + 3TOI + SER. RM./CHILD RM + LOUNGE SUPER AREA - 1840 SQFT

KEY PLAN T-7 (G+14) 0003 - 0103 0004 - 0104