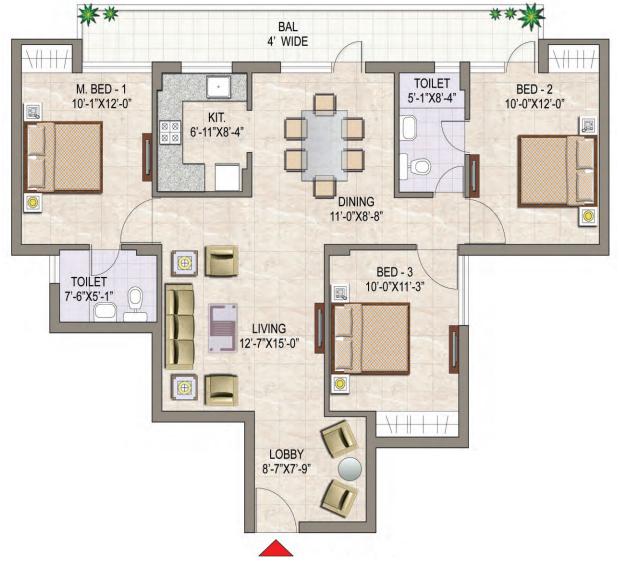

0204 - 1404

0005 - 1405

0006 - 1406

TYPE - 1,2,3,4,5 & 6 3 BED + 3TOI + DRESS SUPER AREA - 1555 SQFT

KEY PLAN T-7 (G+14) 0007 - 1407

3BED + 3TOI + SER. RM./CHILD RM + LOUNGE SUPER AREA - 1840 SQFT

KEY PLAN T-7 (G+14) 0003 - 0103 0004 - 0104