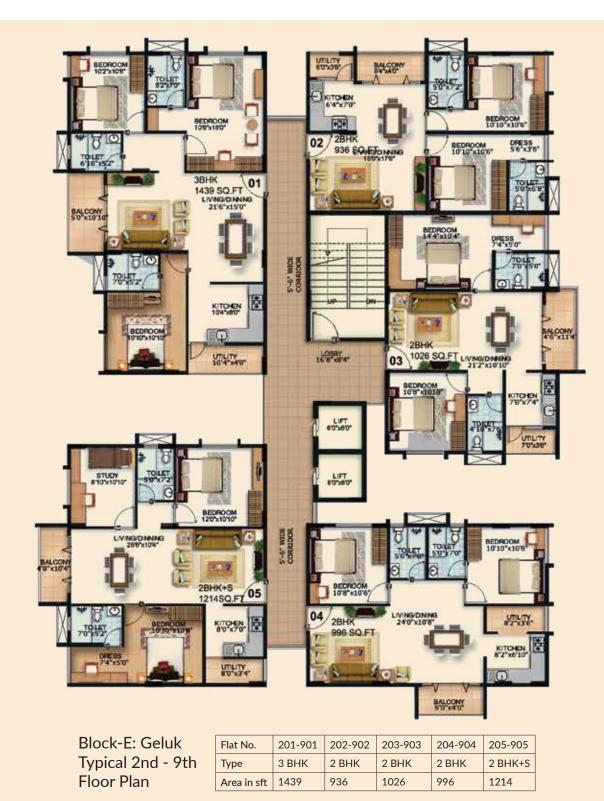

臣

| Block-C: Celebracia | Flat No.    | 201-901 | 202-902 | 203-903 | 204-904 | 205-905 | 206-906 | 207-907 |
|---------------------|-------------|---------|---------|---------|---------|---------|---------|---------|
| Typical 2nd - 9th   | Туре        | 2 BHK   | 3 BHK   |
| Floor Plan          | Area in sft | 946     | 943     | 982     | 968     | 974     | 1011    | 1314    |