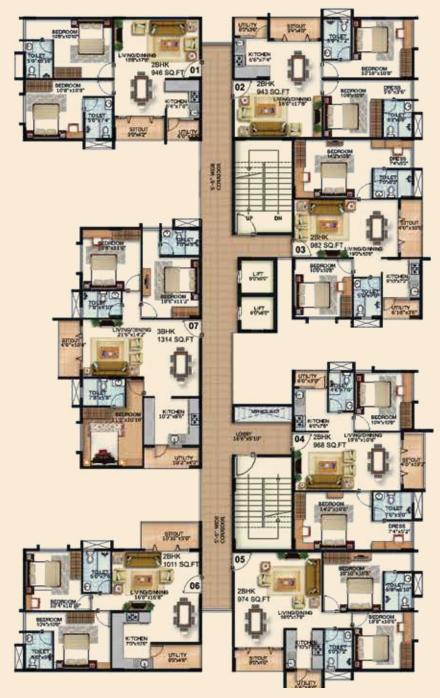

臣

| Block-C: Celebracia | Flat No.    | 201-901 | 202-902 | 203-903 | 204-904 | 205-905 | 206-906 | 207-907 |
|---------------------|-------------|---------|---------|---------|---------|---------|---------|---------|
| Typical 2nd - 9th   | Туре        | 2 BHK   | 3 BHK   |
| Floor Plan          | Area in sft | 946     | 943     | 982     | 968     | 974     | 1011    | 1314    |