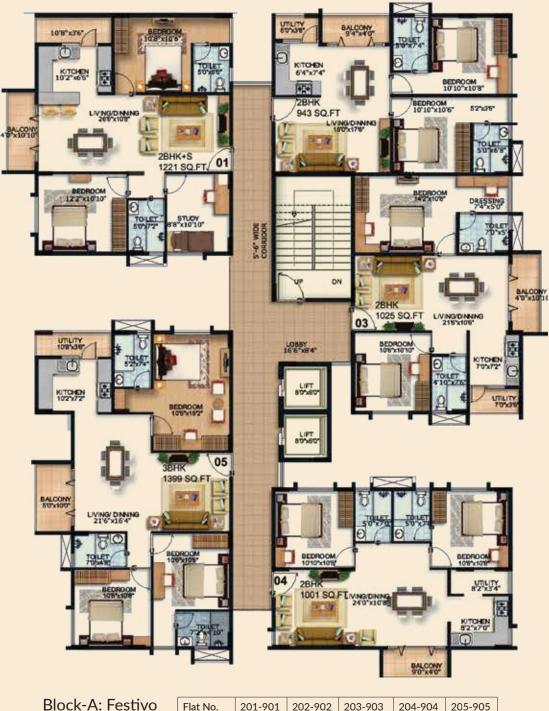

Chess
 Carrom
 Multipurpose Hall
 Beauty Parlour
 Laundry

| Block-A: Festivo  | Flat No.    | 201-901 | 202-902 | 203-903 | 204-904 | 205-905 |
|-------------------|-------------|---------|---------|---------|---------|---------|
| Typical 2nd - 9th | Туре        | 2 BHK+S | 2 BHK   | 2 BHK   | 2 BHK   | 3 BHK   |
| Floor Plan        | Area in sft | 1221    | 943     | 1025    | 1001    | 1399    |