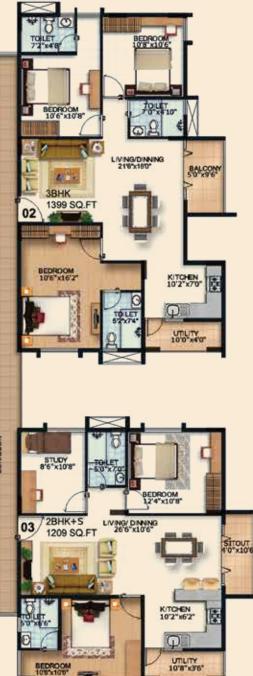

N

| Block-D: Contento  | Flat No.    | 201-901 | 202-902 | 203-903 | 204-904 | 205-905 |
|--------------------|-------------|---------|---------|---------|---------|---------|
| Typical Floor Plan | Туре        | 2 BHK   | 3 BHK   | 2 BHK+S | 2 BHK   | 2 BHK   |
|                    | Area in sft | 1003    | 1399    | 1209    | 936     | 1012    |