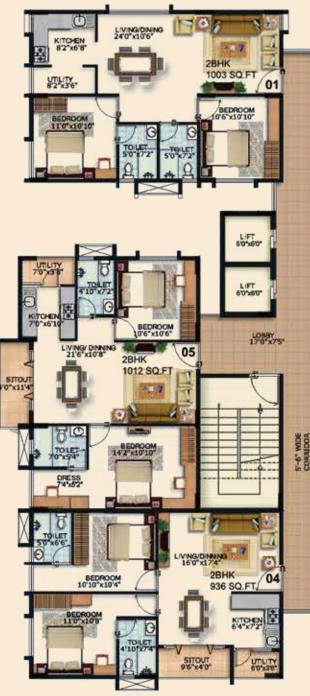

N

| Block-D: Contento  | Flat No.    | 201-901 | 202-902 | 203-903 | 204-904 | 205-905 |
|--------------------|-------------|---------|---------|---------|---------|---------|
| Typical Floor Plan | Туре        | 2 BHK   | 3 BHK   | 2 BHK+S | 2 BHK   | 2 BHK   |
|                    | Area in sft | 1003    | 1399    | 1209    | 936     | 1012    |