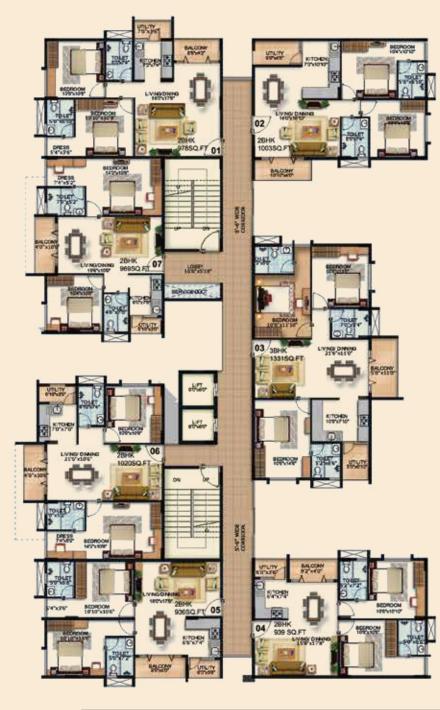

| Block-F: Festa    | Flat No.    | 201-901 | 202-902 | 203-903 | 204-904 | 205-905 | 206-906 | 207-907 |
|-------------------|-------------|---------|---------|---------|---------|---------|---------|---------|
| Typical 2nd - 9th | Туре        | 2 BHK   | 2 BHK   | 3 BHK   | 2 BHK   | 2 BHK   | 2 BHK   | 2 BHK   |
| Floor Plan        | Area in sft | 978     | 1003    | 1331    | 939     | 936     | 1020    | 969     |