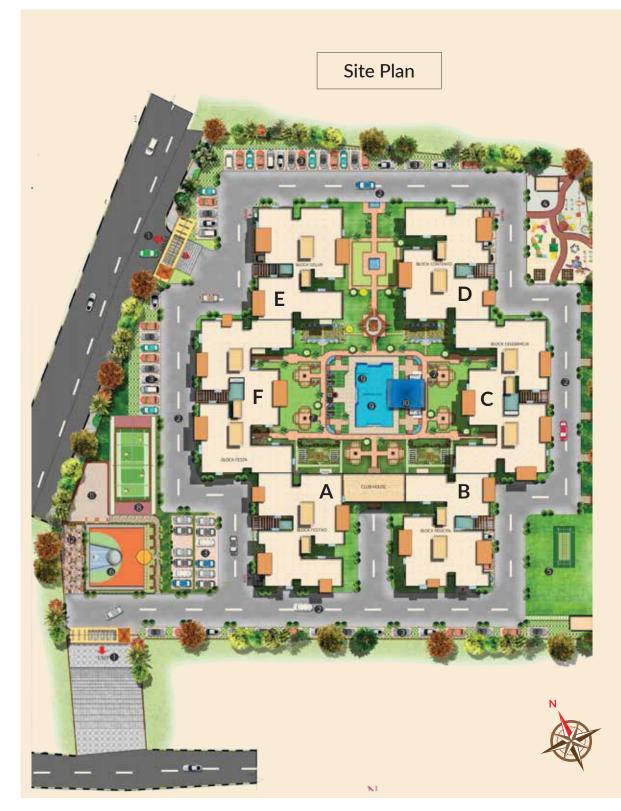

# Amenities

Swimming Pool • Toddlers Pool • Gymnasium • Tennis Court • Tennis Court
Skating Rink • Children's Play Area • Badminton Court • Snooker/Billiards
• Aerobics • Basketball Court • Party Hall • Indoor Games Hall • Table Tennis

Chess
 Carrom
 Multipurpose Hall
 Beauty Parlour
 Laundry

| Block-A: Festivo  | Flat No.    | 201-901 | 202-902 | 203-903 | 204-904 | 205-905 |
|-------------------|-------------|---------|---------|---------|---------|---------|
| Typical 2nd - 9th | Туре        | 2 BHK+S | 2 BHK   | 2 BHK   | 2 BHK   | 3 BHK   |
| Floor Plan        | Area in sft | 1221    | 943     | 1025    | 1001    | 1399    |