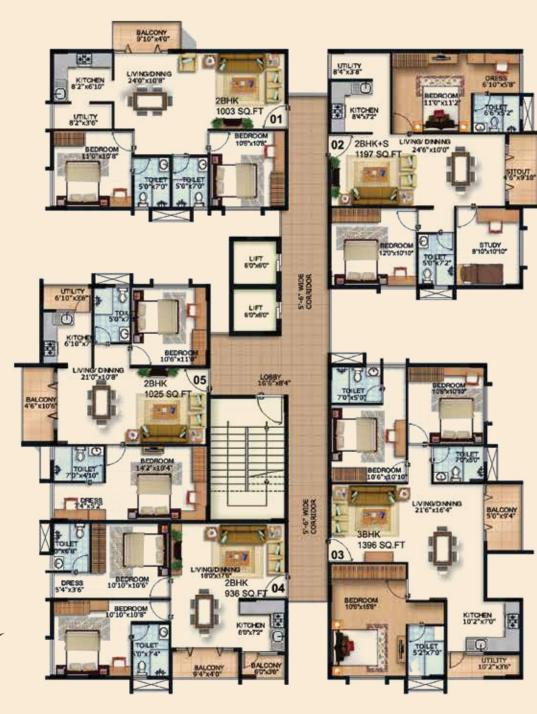

Block-B: Felicita **Typical Floor Plan** 

| Flat No.    | 201-901 | 202-902 | 203-903 | 204-904 | 205-905 |
|-------------|---------|---------|---------|---------|---------|
| Туре        | 2 BHK   | 2 BHK+S | 3 BHK   | 2 BHK   | 2 BHK   |
| Area in sft | 1003    | 1197    | 1396    | 936     | 1025    |

N

| Block-D: Contento  | Flat No.    | 201-901 | 202-902 | 203-903 | 204-904 | 205-905 |
|--------------------|-------------|---------|---------|---------|---------|---------|
| Typical Floor Plan | Туре        | 2 BHK   | 3 BHK   | 2 BHK+S | 2 BHK   | 2 BHK   |
|                    | Area in sft | 1003    | 1399    | 1209    | 936     | 1012    |