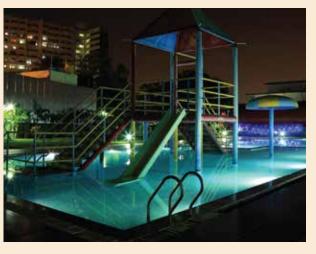

# Amenities

Swimming Pool • Toddlers Pool • Gymnasium • Tennis Court • Tennis Court
Skating Rink • Children's Play Area • Badminton Court • Snooker/Billiards
• Aerobics • Basketball Court • Party Hall • Indoor Games Hall • Table Tennis