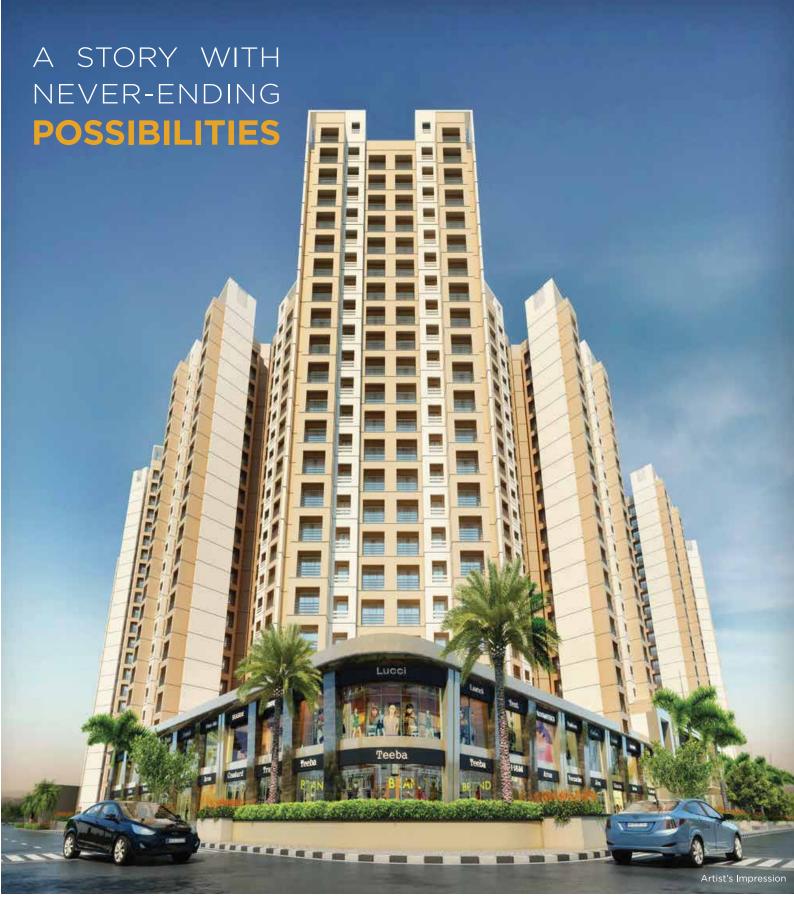

# Sunteck



**#INFINITEEVERYTHING** 



NAIGAON (E)



THE LARGEST TOWNSHIP OF WESTERN SUBURBS

#### INFINITE

### **AMENITIES**













- Central Clubhouse
- Multipurpose Hall
- Gymnasium with Changing Rooms
- Patisserie
- Indoor Games Zone for Table Tennis, Carrom, Chess, Snooker
- Swimming Pool with Kids' Pool
- Badminton and Squash Court

- Retail Plaza
- Skating Rink
- Jogging Track
- Senior Citizens' Corner
- Kids Play Zone
- Lushgreen Landscaped Area of approx. 5.5 acres at Ground Level
- Yoga

- Creche
- Hyper Market / Super Market
- Cricket Pitch & Multi Play Court
- Zumba / Aerobics Zone
- AV Room
- Performance Arena



150 acres

approx. land parcel

7/22
towers storeys

10 acres

approx. in Phase 1

3/6 wings to a core

5.5 acres

approx. green landscape area in Phase 1

1&2
BHK residences

#### PROPOSED

### **ELOPMENTS**

Naigaon enjoys good connectivity to developed areas as well as a number of restaurants, schools, entertainment zone and hospitals via an excellent network of railways and roadways.













#### INFINTE

\*Artist's Impression





## ADVANTAGE NAIGAON

#### 5 MINS

by road from Naigaon Railway Station (East)

#### 5 MINS

by walk from Juchandra Railway Station on Vasai Road-Diva-Panvel Route (Central Line)

#### **20 MINS**

from Borivali via the Western Express Highway

#### THE EAST-WEST BRIDGE

connecting Naigaon East to Naigaon West guarantees easy access to Vasai

#### **U