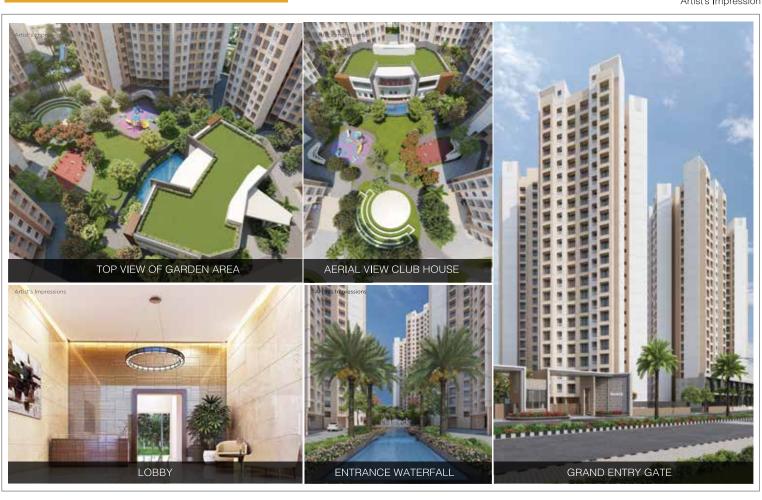

### **AMENITIES**

- Central Clubhouse
- Multipurpose Hall
- Gymnasium with Changing Rooms
- Patisserie
- Indoor Games Zone for Table Tennis, Carrom, Chess, Snooker
- Swimming Pool with Kids' Pool
- Badminton and Squash Court

- Retail Plaza
- Skating Rink
- Jogging Track
- Senior Citizens' Corner
- Kids Play Zone
- Lushgreen Landscaped Area of approx. 5.5 acres at Ground Level
- Yoga

- Creche
- Hyper Market / Super Market
- Cricket Pitch & Multi Play Court
- Zumba / Aerobics Zone
- AV Room
- Performance Arena