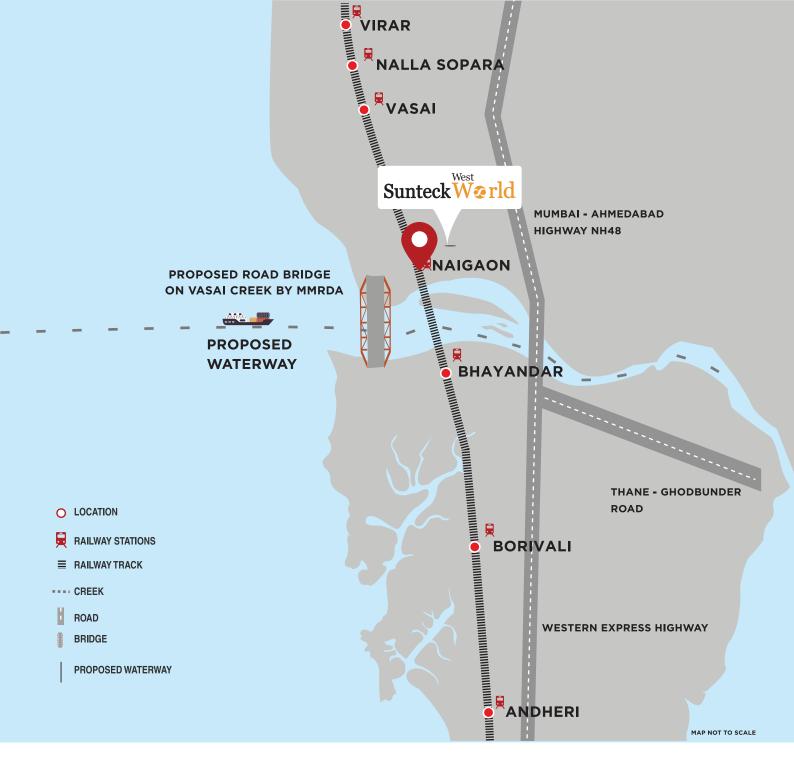

### **ELOPMENTS**

Naigaon enjoys good connectivity to developed areas as well as a number of restaurants, schools, entertainment zone and hospitals via an excellent network of railways and roadways.

#### 5 MINS

by road from Naigaon Railway Station (East)

#### 5 MINS

by walk from Juchandra Railway Station on Vasai Road-Diva-Panvel Route (Central Line)

#### **20 MINS**

from Borivali via the Western Express Highway

#### THE EAST-WEST BRIDGE

connecting Naigaon East to Naigaon West guarantees easy access to Vasai

#### **UPCOMING METRO**

Proposed Metro 7 will provide excellent connectivity to the city

#### **BHAYANDAR-NAIGAON SEA LINK**

expected to commence by the end of 2018, stretching over 5 kms with six-lanes. It will eventually connect with the Mumbai-Ahemdabad National Highway No. 48