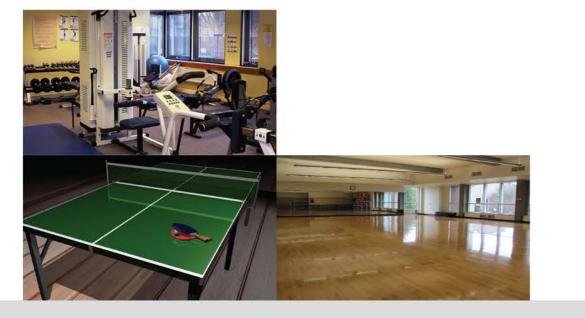

## Amenities

- A well equipped gymnasium
- Multi-purpose hall
- Indoor games room