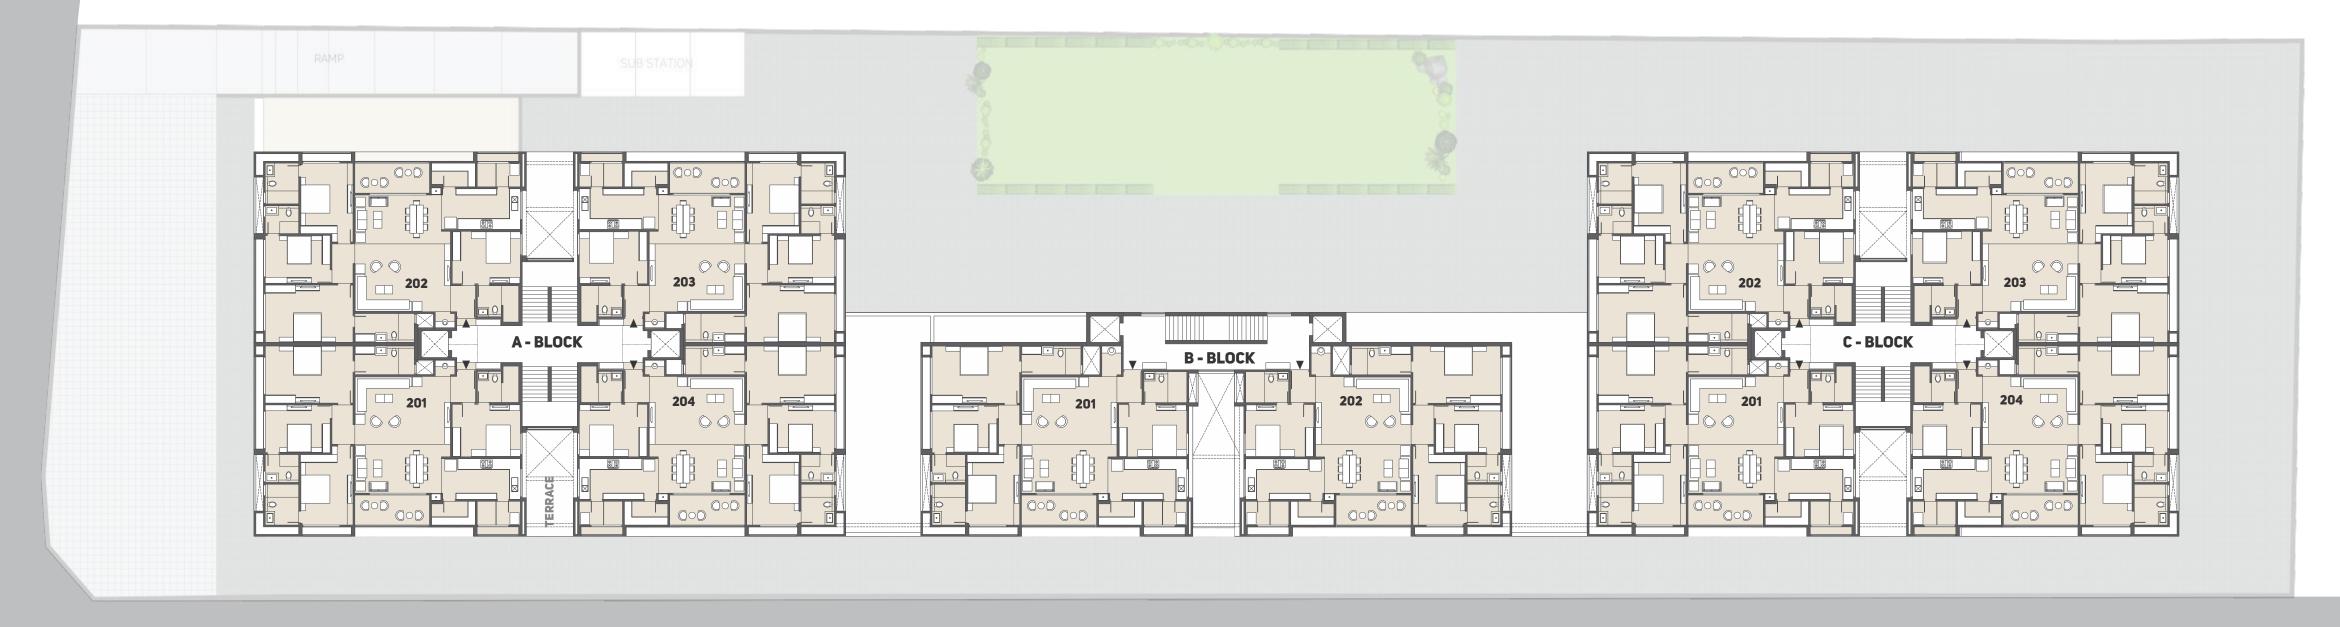

Best Realty Brands 2015 by The Economic Times

Developer of The Year Luxury 2016 by ABP News

# shivalik house

B/s. Satellite Police Station Ramdevnagar Cross Road Ahmedabad 380015, INDIA

Call +91 79 4020 0000

www.shivalikgroup.com

Download Catalogue www.shivalikgroup.com/avenue/catalogue

RERA Registration: PR/GJ/AHMEDABAD/AHMEDABAD CITY/AUDA/MAA02517/260418



BODAKDEV

# THE CREST OF THOSE WHO RULE...

promises new-age lifestyle to people who prefer class with ONE OF THE BEST LOCALITIES! in the city!





### SITE PLAN / GROUND FLOOR - SHOPS





### FIRST FLOOR - SHOPS & APARTMENTS





### **TYPICAL -APARTMENT**

2nd to 7th floor





## **UNIT PLAN**

Type A & C





| 0. | SPACES    | AREA        |
|----|-----------|-------------|
|    | VESTIBULE | 5'3"x5'5"   |
|    | LIVING    | 20'0"x14'2" |
|    | DINING    | 18'2"x10'3" |
| Α  | VERANDAH  | 15'9"x6'3"  |
|    | KITCHEN   | 16'6"x8'6"  |
| Α  | STORE     | 9'1"x5'0"   |
| В  | WASH      | 9'1"x5'0"   |
|    | BEDROOM-1 | 14'3"x11'0" |
| Α  | TOILET    | 8'8"x6'6"   |
|    | BEDROOM-2 | 11'0"x14'9' |
| Α  | TOILET    | 7'0"x8'6"   |
|    | BEDROOM-3 | 13′7"x10'0" |
| Α  | TOILET    | 7′0"x5′10"  |
|    | BEDROOM-4 | 18'4"x12'0" |
| Α  | TOILET    | 12'6"x6'0"  |
|    | PUJA      | 4′1″x3'6"   |
|    |           |             |

## **UNIT PLAN**

Type B





| NO. | SPACES    | AREA        |
|-----|-----------|-------------|
| 1   | VESTIBULE | 5'3"x5'5"   |
|