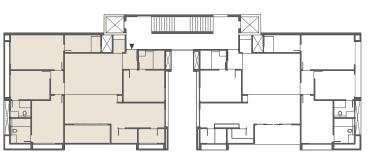

LOOR - SHOPS





### FIRST FLOOR - SHOPS & APARTMENTS





### **TYPICAL -APARTMENT**

2nd to 7th floor





## **UNIT PLAN**

Type A & C





| 0. | SPACES    | AREA        |
|----|-----------|-------------|
|    | VESTIBULE | 5'3"x5'5"   |
|    | LIVING    | 20'0"x14'2" |
|    | DINING    | 18'2"x10'3" |
| Α  | VERANDAH  | 15'9"x6'3"  |
|    | KITCHEN   | 16'6"x8'6"  |
| Α  | STORE     | 9'1"x5'0"   |
| В  | WASH      | 9'1"x5'0"   |
|    | BEDROOM-1 | 14'3"x11'0" |
| Α  | TOILET    | 8'8"x6'6"   |
|    | BEDROOM-2 | 11'0"x14'9' |
| Α  | TOILET    | 7'0"x8'6"   |
|    | BEDROOM-3 | 13′7"x10'0" |
| Α  | TOILET    | 7′0"x5′10"  |
|    | BEDROOM-4 | 18'4"x12'0" |
| Α  | TOILET    | 12'6"x6'0"  |
|    | PUJA      | 4′1″x3'6"   |
|    |           |             |

## **UNIT PLAN**

Type B





| NO. | SPACES    | AREA        |
|-----|-----------|-------------|
| 1   | VESTIBULE | 5'3"x5'5"   |
| 2   | LIVING    | 20'0"x14'2" |
| 3   | DINING    | 18'2"x10'3" |
| 3A  | VERANDAH  | 15'9"x6'3"  |
| 4   | KITCHEN   | 16'6"x8'6"  |
| 4A  | STORE     | 9'1"x5'0"   |
| 4B  | WASH      | 9'1"x5'0"   |
| 5   | BEDROOM-1 | 14'3"x11'0" |
| 5A  | TOILET    | 9'0"x6'6"   |
| 6   | BEDROOM-2 | 11'0"x14'9" |
| 6A  | TOILET    | 7′0"x8′6"   |
| 7   | BEDROOM-3 | 13'7"x10'0" |
| 7A  | TOILET    | 7'0"x5'10"  |
| 8   | BEDROOM-4 | 18'4"x12'0" |
| 8A  | TOILET    | 12'6'x6'0"  |
| 9   | PUJA      | 4'1"x6'5"   |
|     |           |             |









### **SPECIFICATIONS**

#### **FLOORING**

#### Drawing / Living / Dining

Vitrified Tiles

#### **Bed Rooms**

- Vitrified Tiles
- Wooden Floo