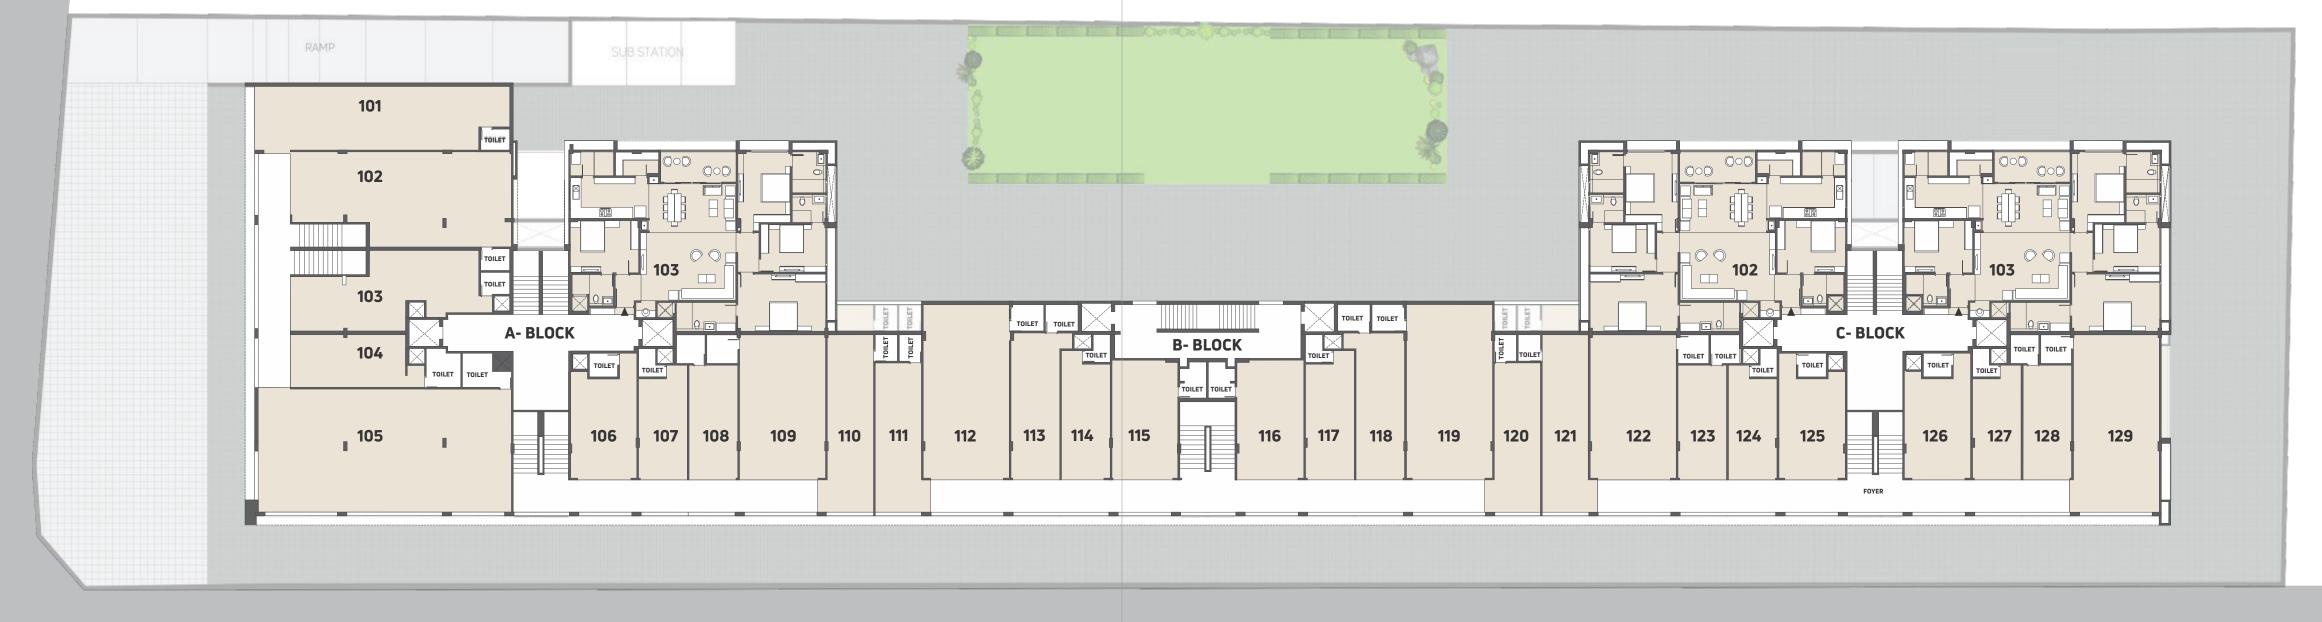

Best Realty Brands 2015 by The Economic Times

Developer of The Year Luxury 2016 by ABP News

# shivalik house

B/s. Satellite Police Station Ramdevnagar Cross Road Ahmedabad 380015, INDIA

Call +91 79 4020 0000

www.shivalikgroup.com

Download Catalogue www.shivalikgroup.com/avenue/catalogue

RERA Registration: PR/GJ/AHMEDABAD/AHMEDABAD CITY/AUDA/MAA02517/260418



BODAKDEV

# THE CREST OF THOSE WHO RULE...

promises new-age lifestyle to people who prefer class with ONE OF THE BEST LOCALITIES! in the city!





### SITE PLAN / GROUND FLOOR - SHOPS





### FIRST FLOOR - SHOPS & APARTMENTS





### **TYPICAL -APARTMENT**

2nd to 7th floor





## **UNIT PLAN**

Type A & C





| 0. | SPACES    | AREA        |
|----|-----------|-------------|
|    | VESTIBULE | 5'3"x5'5"   |
|    | LIVING    | 20'0"x14'2" |
|    | DINING    | 18'2"x10'3" |
| Α  | VERANDAH  | 15'9"x6'3"  |
|    | KITCHEN   | 16'6"x8'6"  |
| Α  | STORE     | 9'1"x5'0"   |
| В  | WASH      | 9'1"x5'0"   |
|    | BEDROOM-1 | 14'3"x11'0" |
| Α  | TOILET    | 8'8"x6'6"   |
|    | BEDROOM-2 | 11'0"x14'9' |
| Α  | TOILET    | 7'0"x8'6"   |
|    | BEDROOM-3 | 13′7"x10'0" |
| Α  | TOILET    | 7′0"x5′10"  |
|    | BEDROOM-4 | 18'4"x12'0" |
| Α  | TOILET    | 12'6"x6'0"  |
|    | PUJA      | 4′1″x3'6"   |
|    |           |             |

## **UNIT PLAN**

Type B





| NO. | SPACES    | AREA        |
|-----|-----------|-