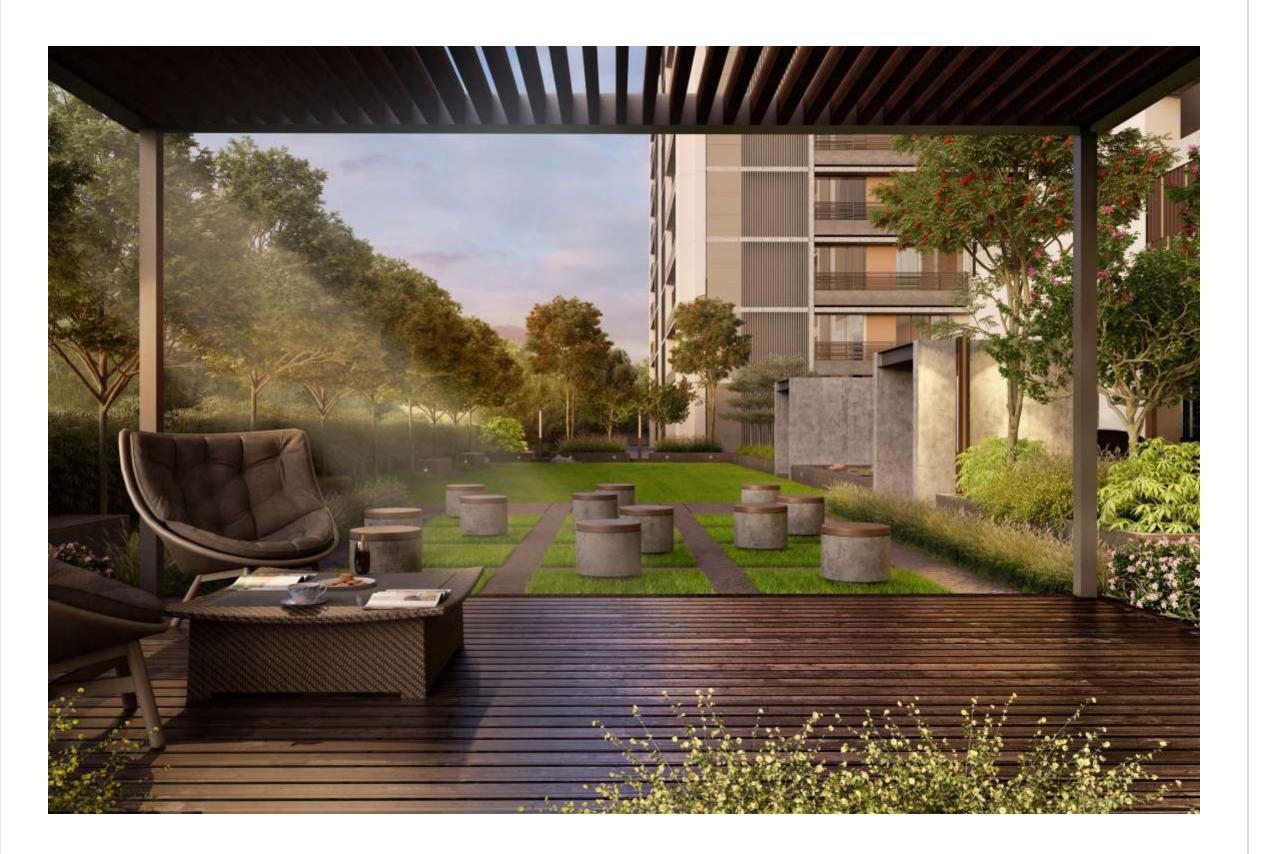

-4 | 18'4"x12'0" |
| Α  | TOILET    | 12'6"x6'0"  |
|    | PUJA      | 4′1″x3'6"   |
|    |           |             |

## **UNIT PLAN**

Type B





| NO. | SPACES    | AREA        |
|-----|-----------|-------------|
| 1   | VESTIBULE | 5'3"x5'5"   |
| 2   | LIVING    | 20'0"x14'2" |
| 3   | DINING    | 18'2"x10'3" |
| 3A  | VERANDAH  | 15'9"x6'3"  |
| 4   | KITCHEN   | 16'6"x8'6"  |
| 4A  | STORE     | 9'1"x5'0"   |
| 4B  | WASH      | 9'1"x5'0"   |
| 5   | BEDROOM-1 | 14'3"x11'0" |
| 5A  | TOILET    | 9'0"x6'6"   |
| 6   | BEDROOM-2 | 11'0"x14'9" |
| 6A  | TOILET    | 7′0"x8′6"   |
| 7   | BEDROOM-3 | 13'7"x10'0" |
| 7A  | TOILET    | 7'0"x5'10"  |
| 8   | BEDROOM-4 | 18'4"x12'0" |
| 8A  | TOILET    | 12'6'x6'0"  |
| 9   | PUJA      | 4'1"x6'5"   |
|     |           |             |









### **SPECIFICATIONS**

#### **FLOORING**

#### Drawing / Living / Dining

Vitrified Tiles

#### **Bed Rooms**

- Vitrified Tiles
- Wooden Flooring in One Master Bedroom

#### Kitchen

- Vitrified Tiles
- Granite Platform with S.S. Sink & Tiles upto Lintel Level

#### Balcony

• Natural Granite / Rustic Tiles

# **AMENITIES**

- Exquisite Landscape Garden
- Well Equipped Gymnasium

#### **WINDOWS**

 Anodised / Powder Coated Aluminium Windows

#### **COLOUR**

- Internal: Putty Finish
- External: 100% Acrylic Paint

#### **TOILETS**

- Glazed / Ceramic Tiles upto Lintel Level
- Counter Basin / Wall Hung Basin
- Branded EWC Couple Closet
- Branded CP Brass Fittings

#### **ELECTRIFICATION**

- 3 Phase Concealed ISI Copper Wiring with Modular Switches
- MCB Distribution Panel

#### **DOO