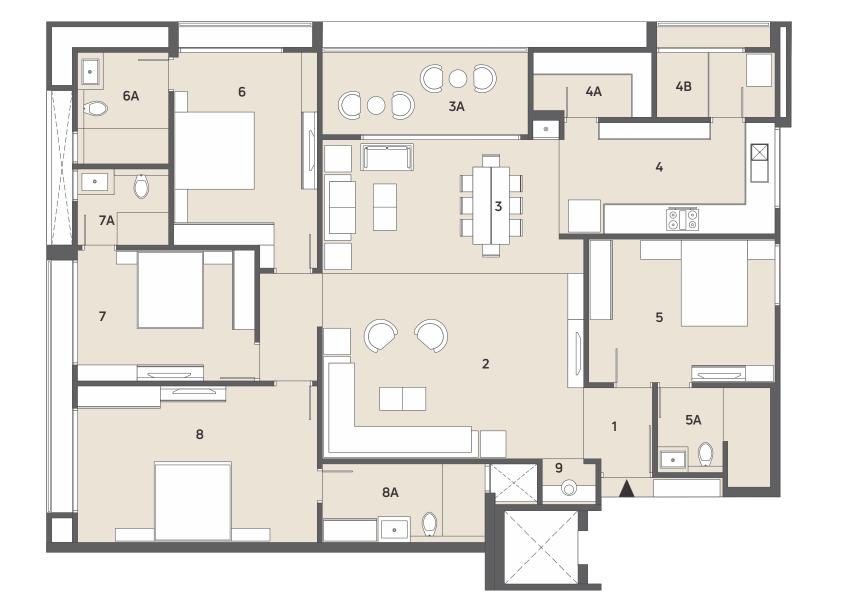

## **UNIT PLAN**

Type A & C

| 0. | SPACES    | AREA        |
|----|-----------|-------------|
|    | VESTIBULE | 5'3"x5'5"   |
|    | LIVING    | 20'0"x14'2" |
|    | DINING    | 18'2"x10'3" |
| Α  | VERANDAH  | 15'9"x6'3"  |
|    | KITCHEN   | 16'6"x8'6"  |
| Α  | STORE     | 9'1"x5'0"   |
| В  | WASH      | 9'1"x5'0"   |
|    | BEDROOM-1 | 14'3"x11'0" |
| Α  | TOILET    | 8'8"x6'6"   |
|    | BEDROOM-2 | 11'0"x14'9' |
| Α  | TOILET    | 7'0"x8'6"   |
|    | BEDROOM-3 | 13′7"x10'0" |
| Α  | TOILET    | 7′0"x5′10"  |
|    | BEDROOM-4 | 18'4"x12'0" |
| Α  | TOILET    | 12'6"x6'0"  |
|    | PUJA      | 4′1″x3'6"   |
|    |           |             |