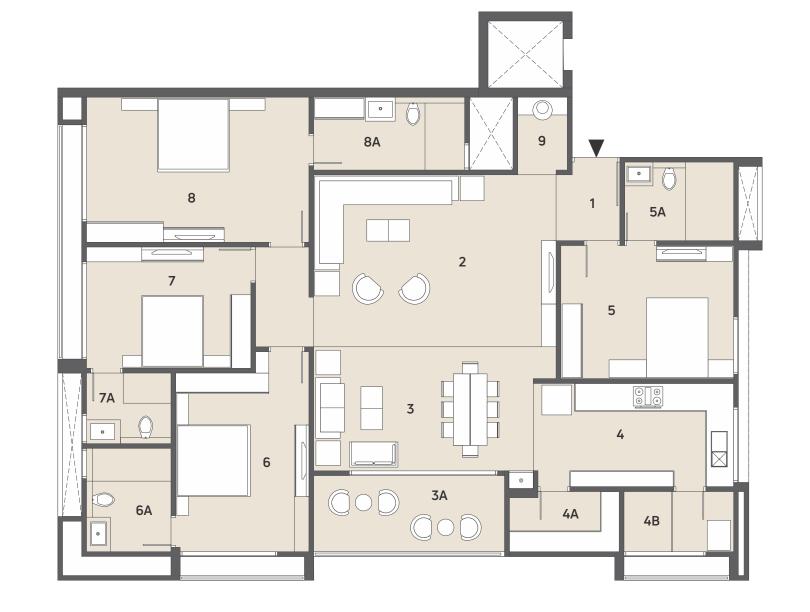

## **UNIT PLAN**

Type B

| NO. | SPACES    | AREA        |
|-----|-----------|-------------|
| 1   | VESTIBULE | 5'3"x5'5"   |
| 2   | LIVING    | 20'0"x14'2" |
| 3   | DINING    | 18'2"x10'3" |
| 3A  | VERANDAH  | 15'9"x6'3"  |
| 4   | KITCHEN   | 16'6"x8'6"  |
| 4A  | STORE     | 9'1"x5'0"   |
| 4B  | WASH      | 9'1"x5'0"   |
| 5   | BEDROOM-1 | 14'3"x11'0" |
| 5A  | TOILET    | 9'0"x6'6"   |
| 6   | BEDROOM-2 | 11'0"x14'9" |
| 6A  | TOILET    | 7′0"x8′6"   |
| 7   | BEDROOM-3 | 13'7"x10'0" |
| 7A  | TOILET    | 7'0"x5'10"  |
| 8   | BEDROOM-4 | 18'4"x12'0" |
| 8A  | TOILET    | 12'6'x6'0"  |
| 9   | PUJA      | 4'1"x6'5"   |
|     |           |             |