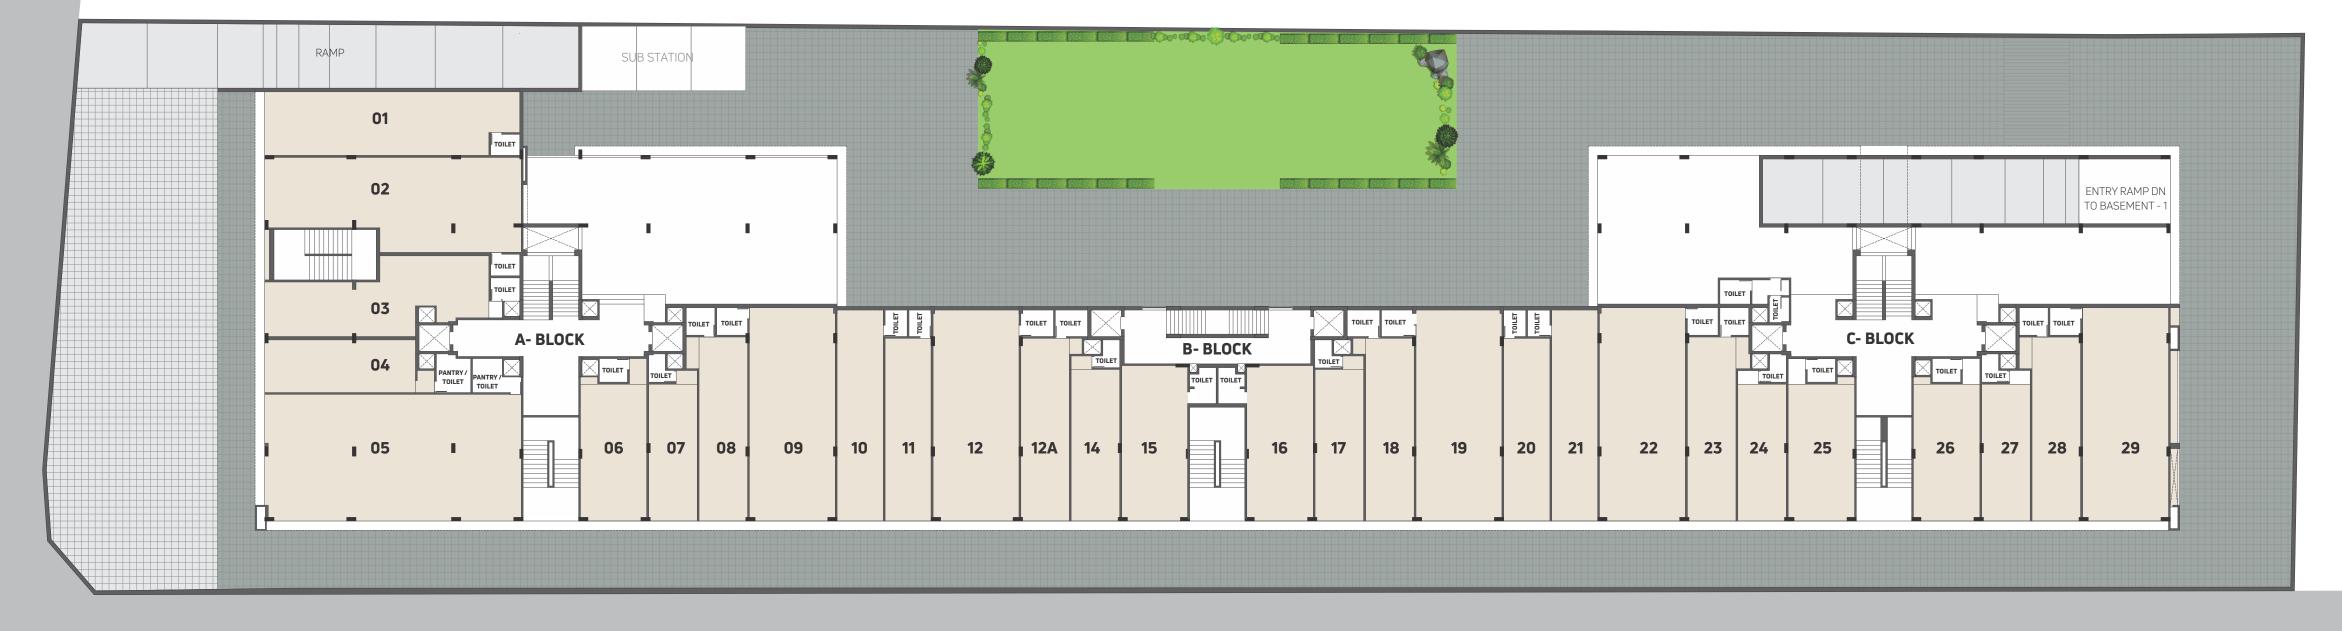

Best Realty Brands 2015 by The Economic Times

Developer of The Year Luxury 2016 by ABP News

# shivalik house

B/s. Satellite Police Station Ramdevnagar Cross Road Ahmedabad 380015, INDIA

Call +91 79 4020 0000

www.shivalikgroup.com

Download Catalogue www.shivalikgroup.com/avenue/catalogue

RERA Registration: PR/GJ/AHMEDABAD/AHMEDABAD CITY/AUDA/MAA02517/260418



BODAKDEV

# THE CREST OF THOSE WHO RULE...

promises new-age lifestyle to people who prefer class with ONE OF THE BEST LOCALITIES! in the city!





### SITE PLAN / GROUND FLOOR - SHOPS





### FIRST FLOOR - SHOPS & APARTMENTS





### **TYPICAL -APARTMENT**

2nd to 7th floor





## **UNIT PLAN**

Type A & C





| 0. | SPACES    | AREA        |
|----|-----------|-------------|
|    | VESTIBULE | 5'3"x5'5"   |
|    | LIVING    | 20'0"x14'2" |
|    | DINING    | 18'2"x10'3" |
| Α  | VERANDAH  | 15'9"x6'3"  |
|    | KITCHEN   | 16'6"x8'6"  |
| Α  | STORE     | 9'1"x5'0"   |
| В  | WASH      | 9'1"x5'0"   |
|    | BEDROOM-1 | 14'3"x11'0" |
| Α  | TOILET    | 8'8"x6'6"   |
|    | BEDROOM-2 | 11'0"x14'9' |
| Α  | TOILET    | 7'0"x8'6"   |
|    | BEDROOM-3 | 13′7"x10'0" |
| Α  | TOILET    | 7′0"x5′10"  |
|    | BEDROOM-4 | 18'4"x12'0" |
| Α  | TOILET    | 12'6"x6'0"  |
|    | PUJA      | 4′1″x3'6"   |
|    |           |             |

## **UNIT PLAN**

Type B





| NO. | SPAC