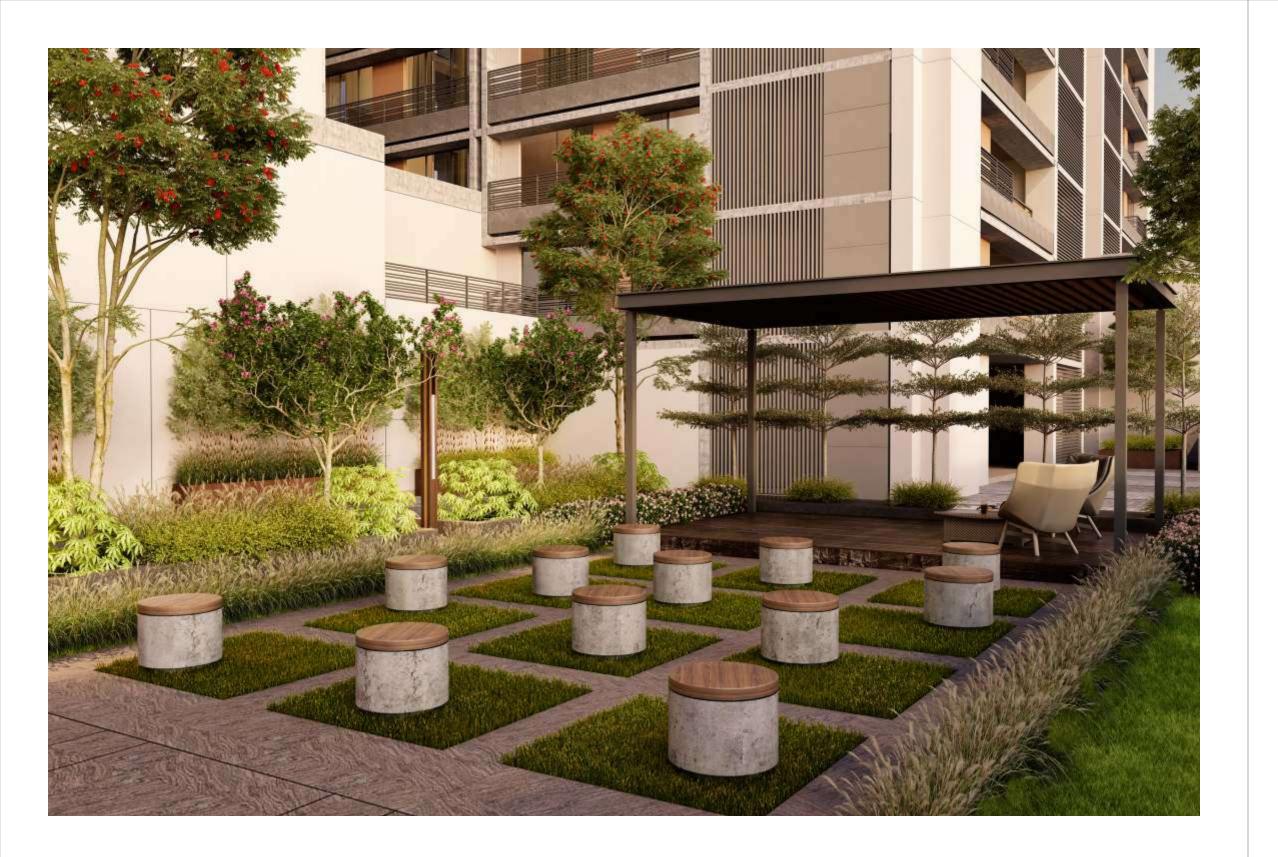

ROOM-4 | 18'4"x12'0" |
| Α  | TOILET    | 12'6"x6'0"  |
|    | PUJA      | 4′1″x3'6"   |
|    |           |             |

## **UNIT PLAN**

Type B





| NO. | SPACES    | AREA        |
|-----|-----------|-------------|
| 1   | VESTIBULE | 5'3"x5'5"   |
| 2   | LIVING    | 20'0"x14'2" |
| 3   | DINING    | 18'2"x10'3" |
| 3A  | VERANDAH  | 15'9"x6'3"  |
| 4   | KITCHEN   | 16'6"x8'6"  |
| 4A  | STORE     | 9'1"x5'0"   |
| 4B  | WASH      | 9'1"x5'0"   |
| 5   | BEDROOM-1 | 14'3"x11'0" |
| 5A  | TOILET    | 9'0"x6'6"   |
| 6   | BEDROOM-2 | 11'0"x14'9" |
| 6A  | TOILET    | 7′0"x8′6"   |
| 7   | BEDROOM-3 | 13'7"x10'0" |
| 7A  | TOILET    | 7'0"x5'10"  |
| 8   | BEDROOM-4 | 18'4"x12'0" |
| 8A  | TOILET    | 12'6'x6'0"  |
| 9   | PUJA      | 4'1"x6'5"   |
|     |           |             |









### **SPECIFICATIONS**

#### **FLOORING**

#### Drawing / Living / Dining

Vitrified Tiles

#### **Bed Rooms**

- Vitrified Tiles
- Wooden Flooring in One Master Bedroom

#### Kitchen

- Vitrified Tiles
- Granite Platform with S.S. Sink & Tiles upto Lintel Level

#### Balcony

• Natural Granite / Rustic Tiles

# **AMENITIES**

- Exquisite Landscape Garden
- Well Equipped Gymnasium

#### **WINDOWS**

 Anodised / Powder Coated Aluminium Windows

#### **COLOUR**

- Internal: Putty Finish
- External: 100% Acrylic Paint

#### **TOILETS**

- Glazed / Ceramic Tiles upto Lintel Level
- Counter Basin / Wall Hung Basin
- Branded EWC Couple Closet
- Branded CP Brass Fittings

#### **ELECTRIFICATION**

- 3 Phase Concealed ISI Copper Wiring with Modular Switches
- MCB Distribution Panel

#### *