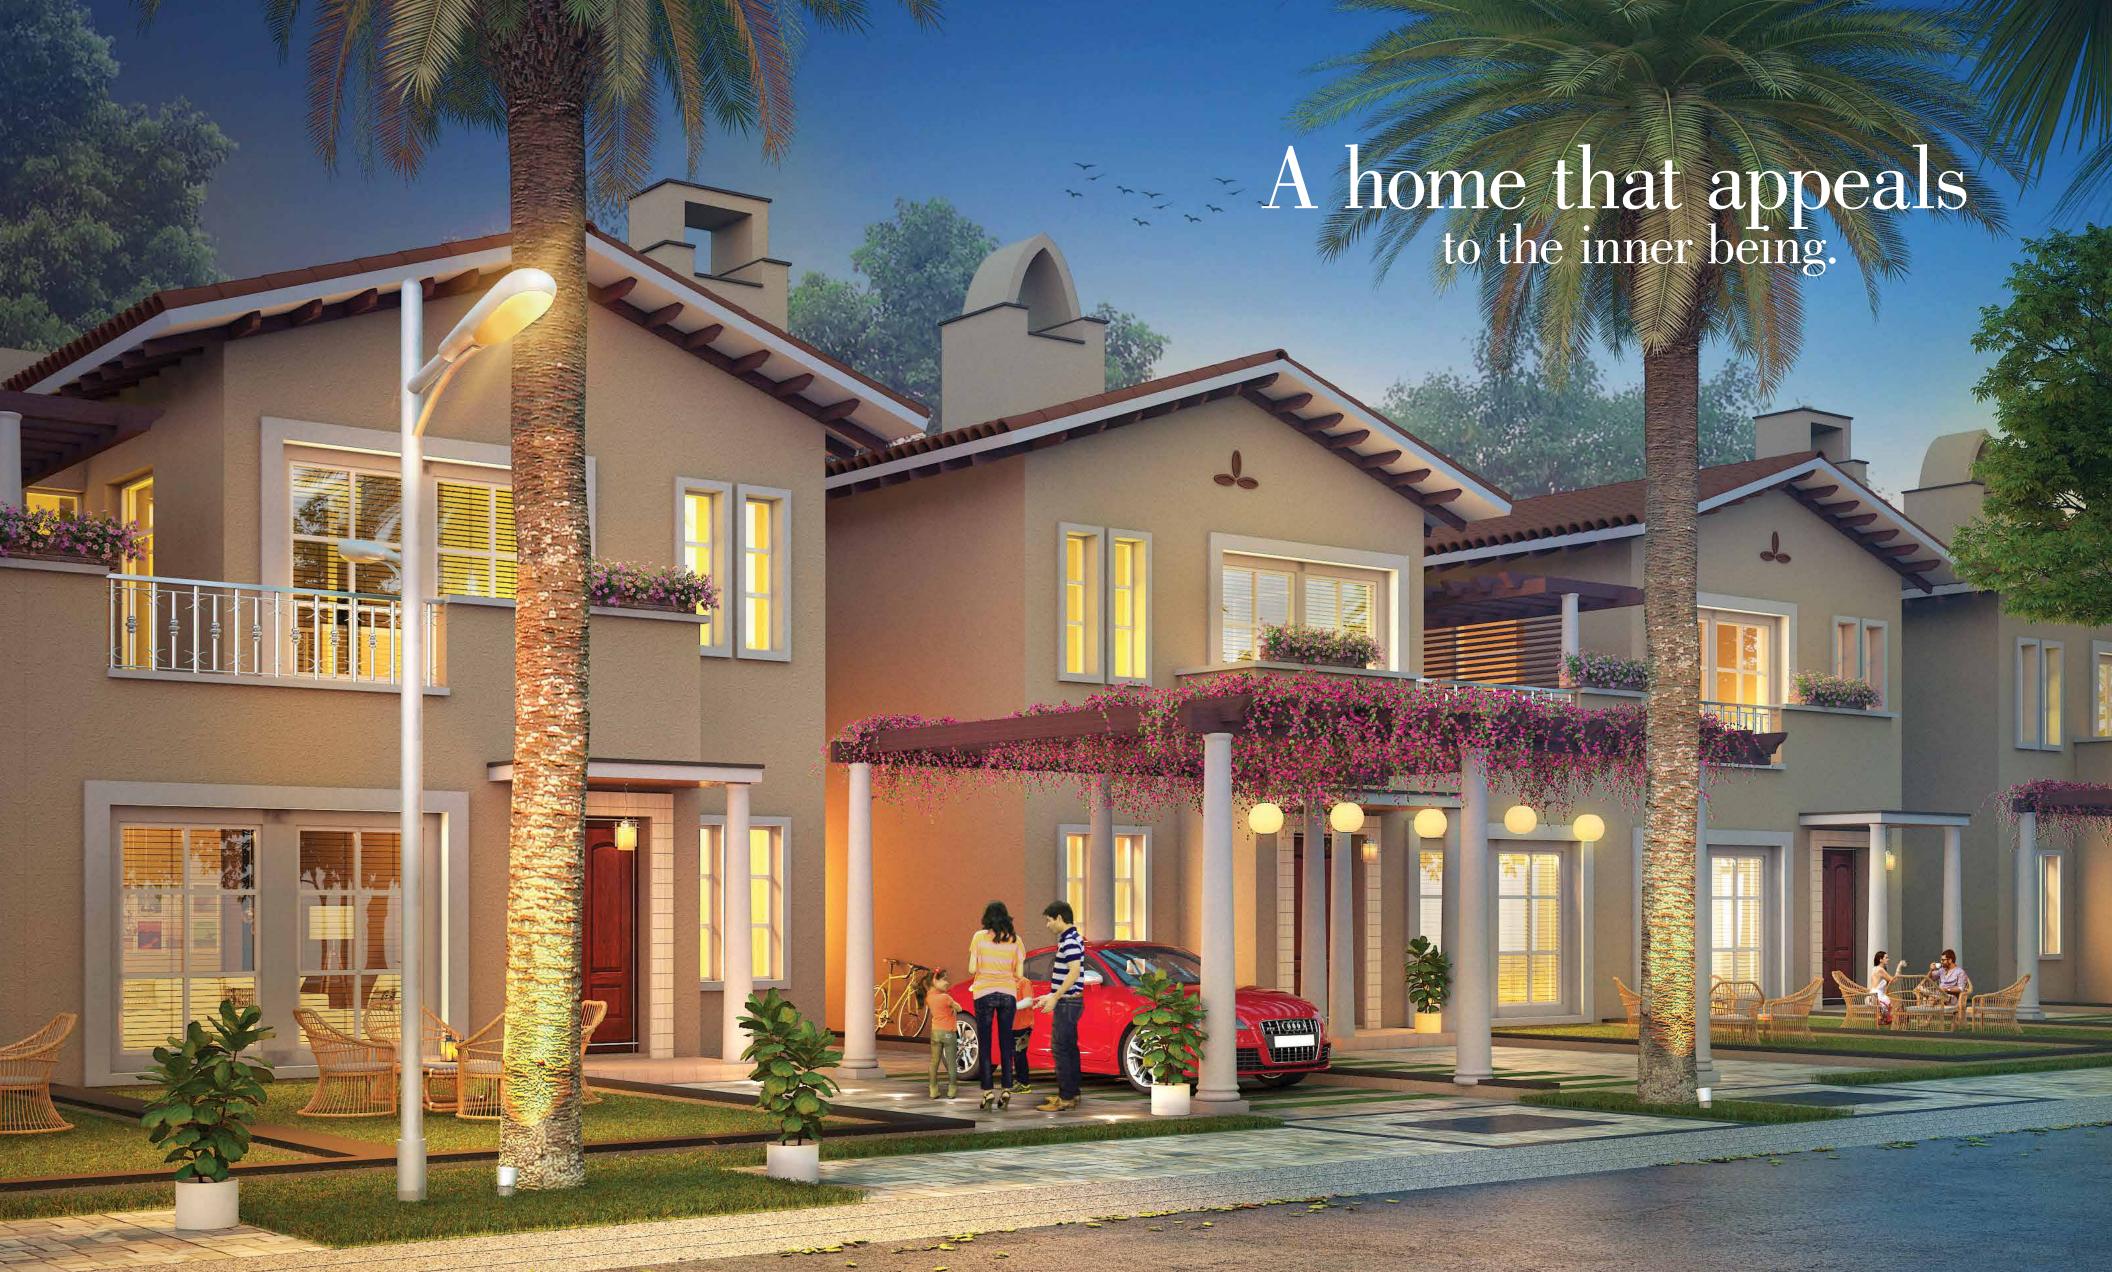

### Villas and plots that perfectly match your lifestyle.

Homes as beautiful as your imagination.

Plot sizes - 194 sq. yards (162 sq. metres), 240 sq. yards (200 sq. metres), 300 sq. yards (250 sq. metres), 402 sq. yards (336 sq. metres), 500 sq. yards (418 sq. metres), 1000 sq. yards (836 sq. metres).

Independent Floors.
A home designed to let your inner self flourish.

Stilt plus 3 Floors - Three Bedroom Premier Homes.

Live a life of luxury with impeccable style.