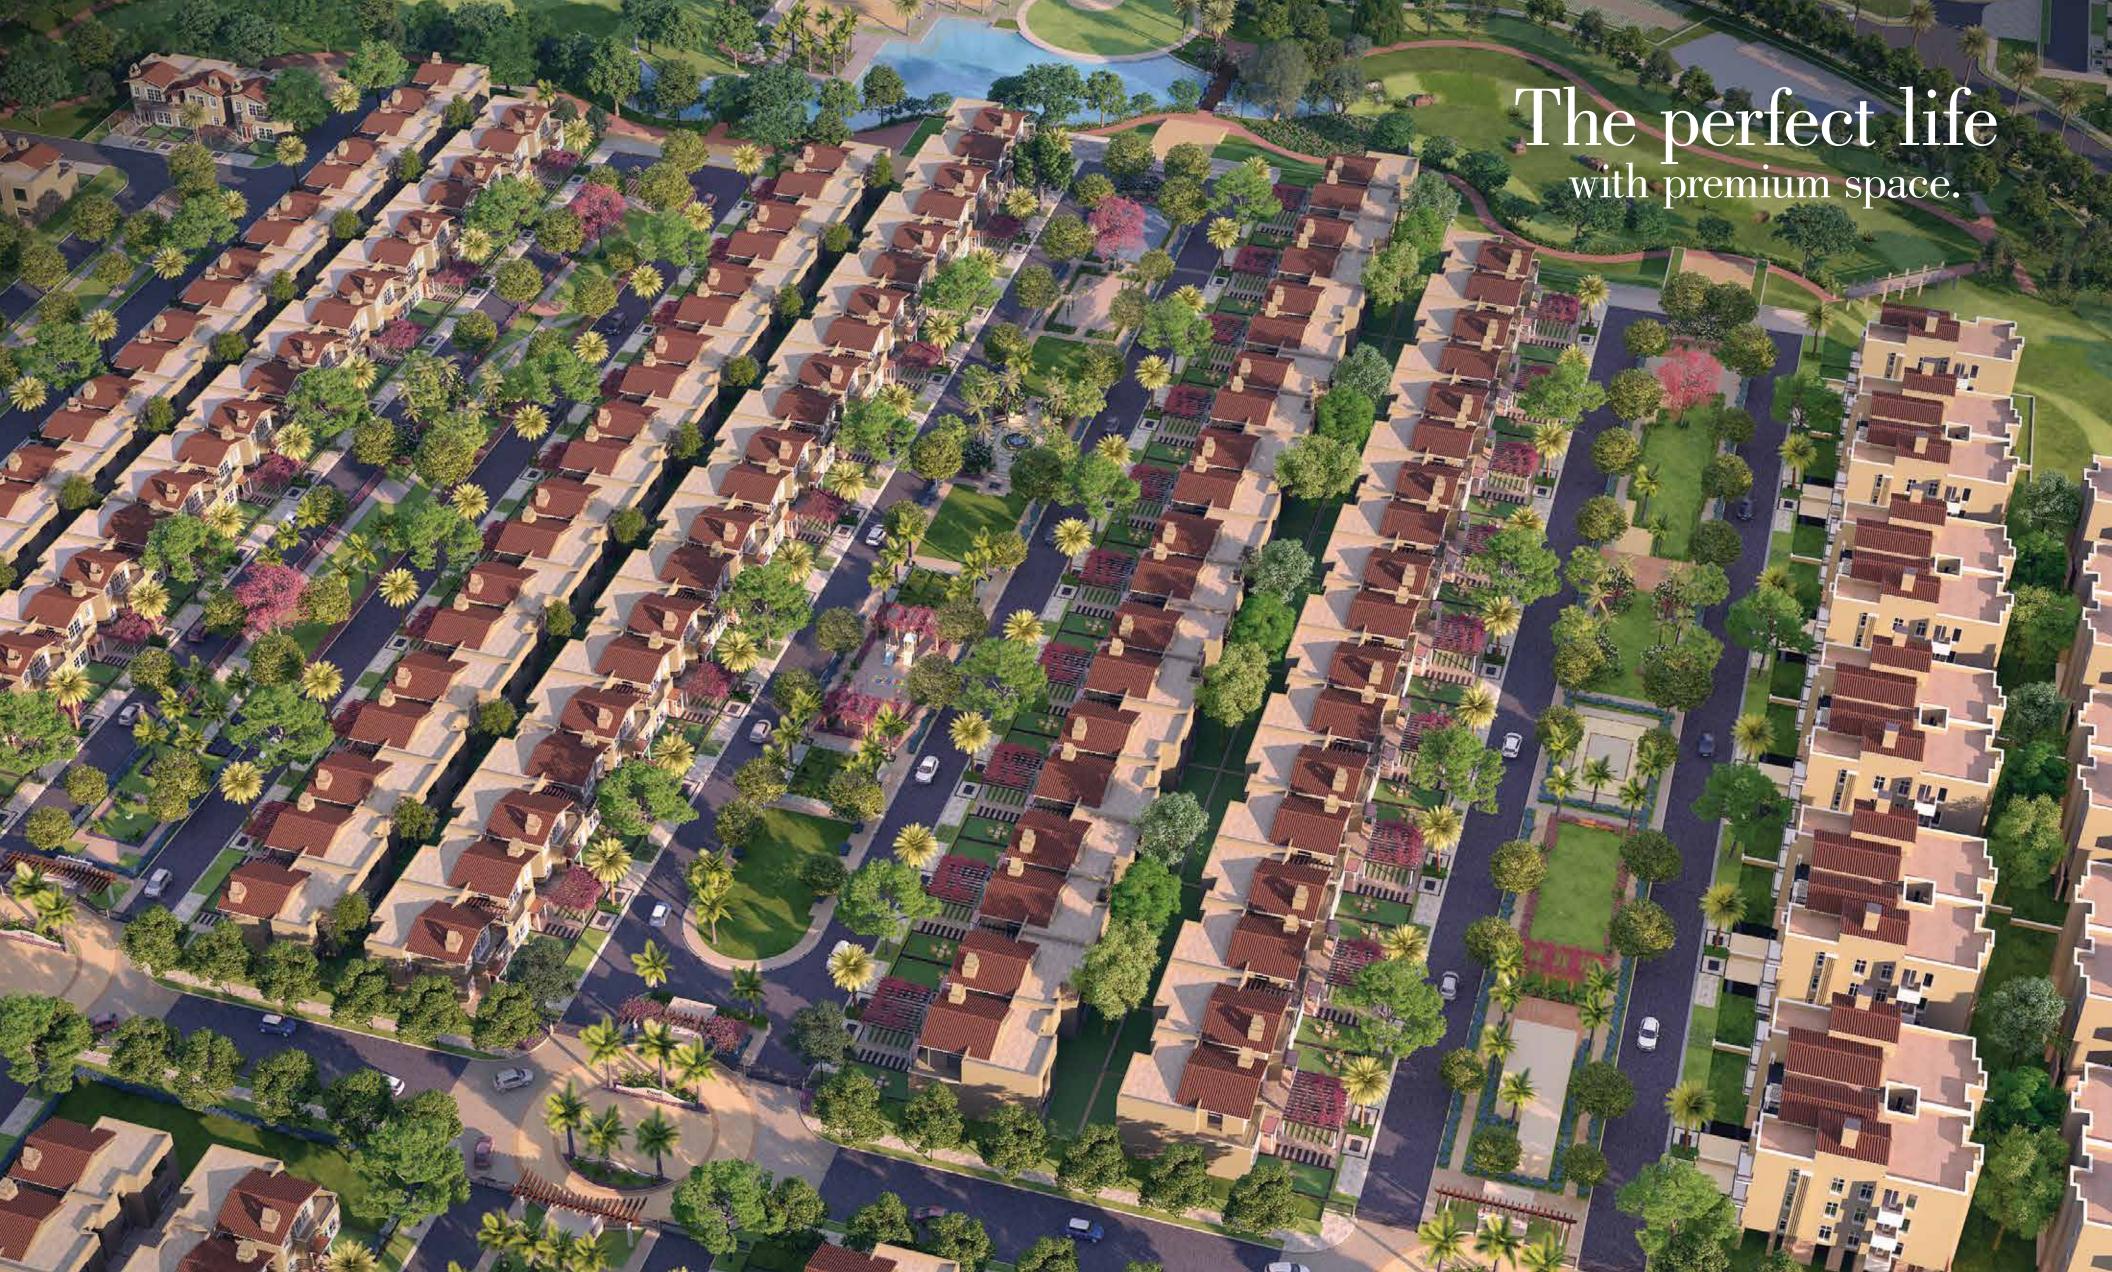

### Villas and plots that perfectly match your lifestyle.

Homes as beautiful as your imagination.

Plot sizes - 194 sq. yards (162 sq. metres), 240 sq. yards (200 sq. metres), 300 sq. yards (250 sq. metres), 402 sq. yards (336 sq. metres), 500 sq. yards (418 sq. metres), 1000 sq. yards (836 sq. metres).

Independent Floors.
A home designed to let your inner self flourish.

Stilt plus 3 Floors - Three Bedroom Premier Homes.

Live a life of luxury with impeccable style.

## Landscaping for aesthetics. And for the community.

'Your home is a garden,' is an apt description for Pintail Park City. This complete eco-system is governed by a landscape design that combines the modernist and the vernacular, and is always innovative. Terraced plazas, gardens with diverse plants including the medicinal, herbal, scented and ornamental, meandering walkways and roads concealed by trees.