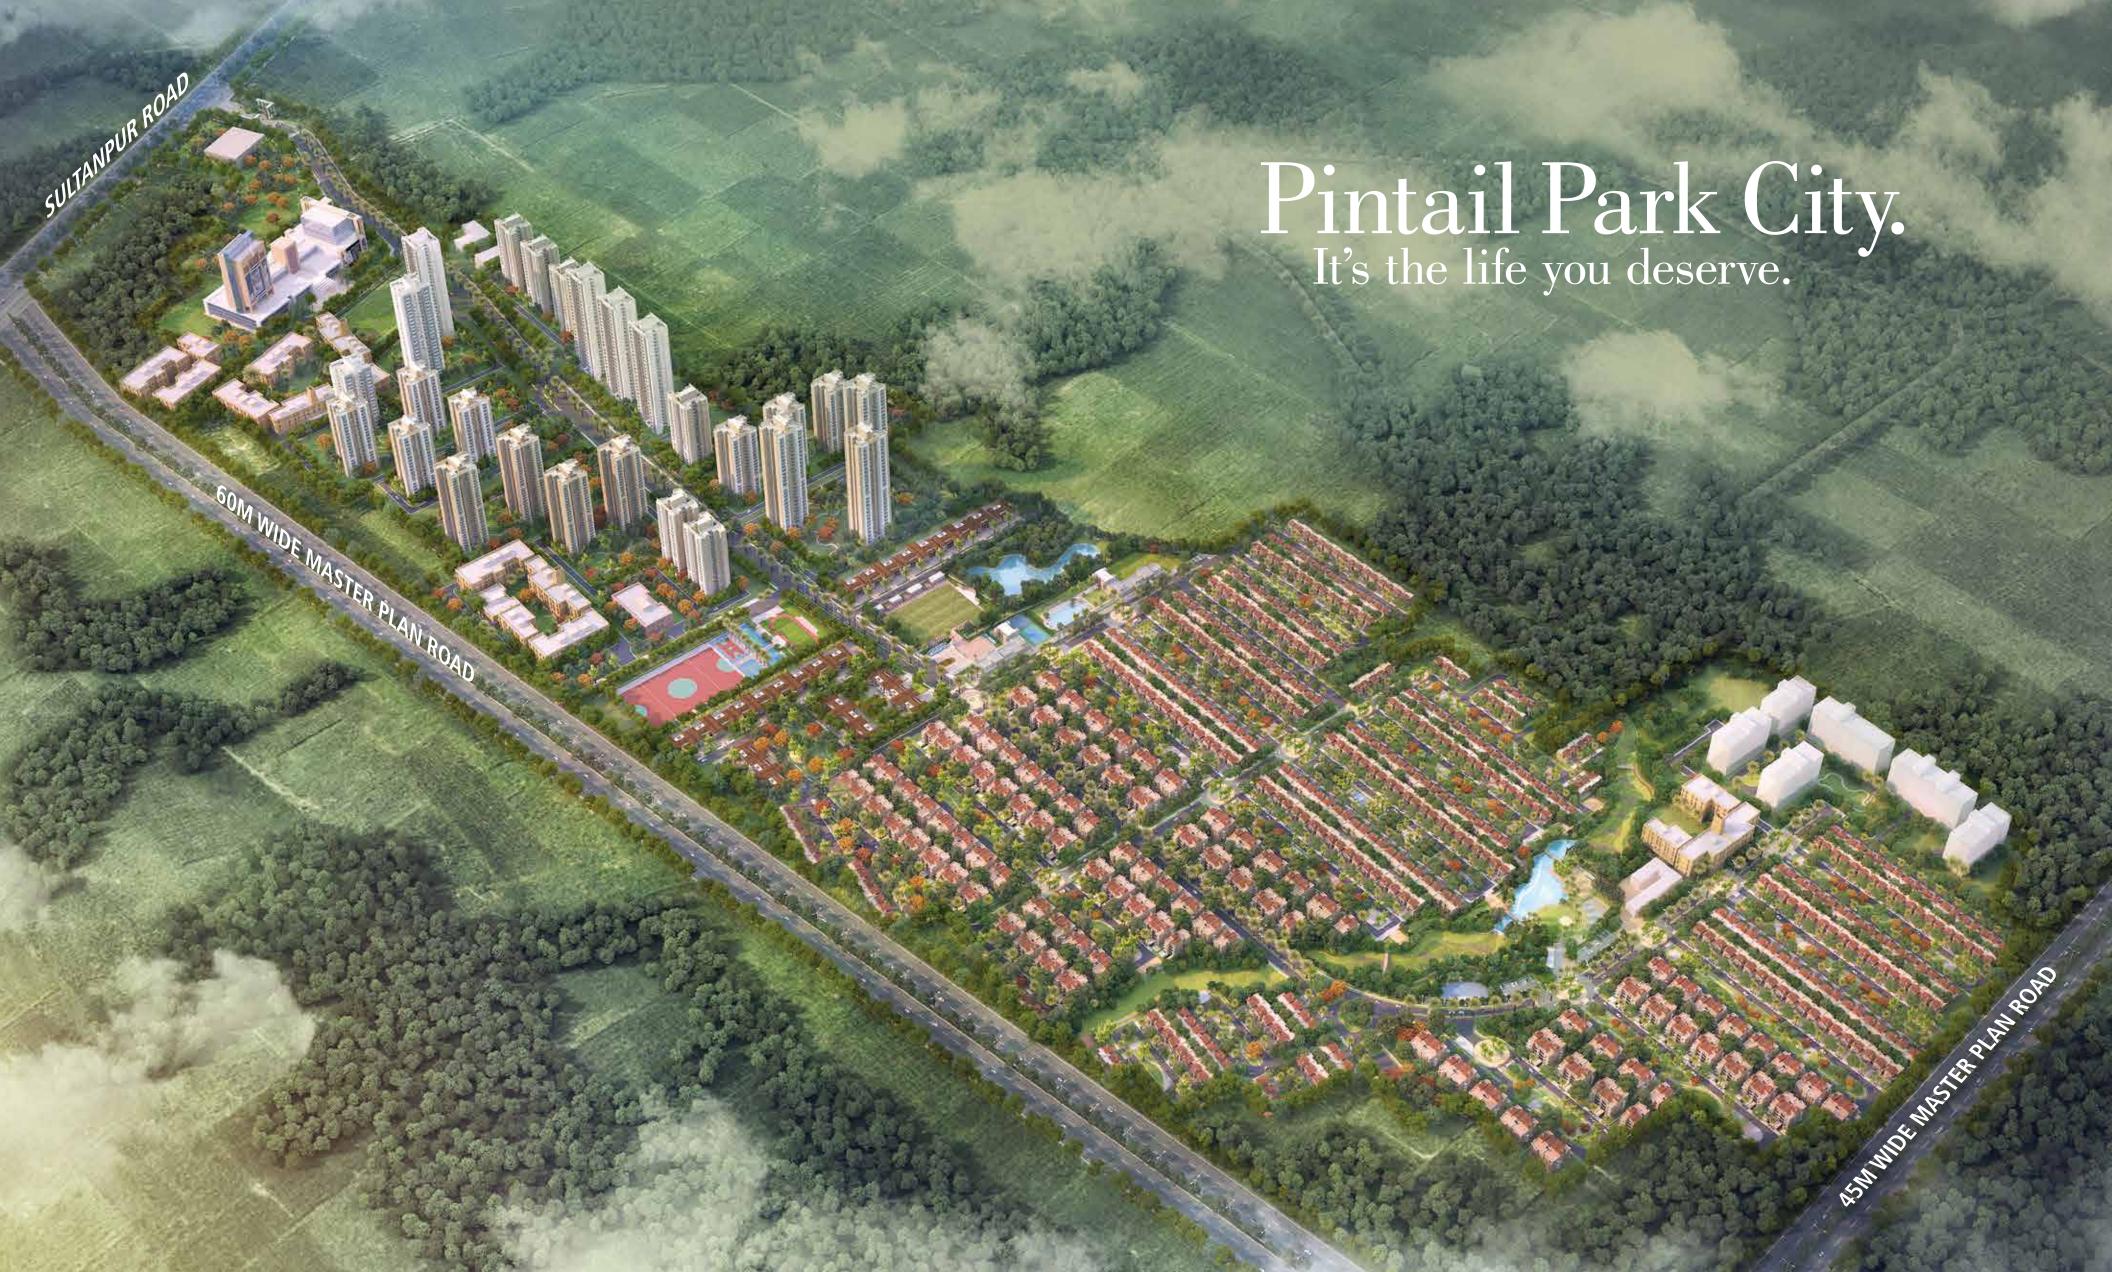

### Located in a neighbourhood perfect for family life to thrive in.

From the airport, drive down Amar Shaheed Path and proceed on the road to Sultanpur. In under two minutes, you'll pass by the IT City and Cancer Institute. Opposite the Amul Dairy Plant and The IT City is Pintail City, a 200-acre integrated development.

## Where the soul connects with the spirit of the land. Pintail Park City.

Park City offers its residents contemporary living at its best. It is not only designed to enhance community living, but also a sense of belonging. It has everything that says, "You are worth it."

#### Residential

- Plots
- Villas
- Independent Floors
- Group Housing

#### Commercial

- Convenient Shopping
- Shopping Arcade

#### **Education Facilities**

- Nursery & Primary Schools
- Secondary Education Facilities

#### **Health Facilities**

- Child Welfare
- Maternity Home
- Health Centre

#### Water Front Development

- Road Side Walkway 7.5 Kms
- Amphitheatre
- Event Lawn
- Kids Park
- Sculpture Park
- Fruit Orchard
- Food Court
- Shopping Plaza

- Musical Fountain- Plants Nursery
- Gazebo
- Bridges
- Garden of Five Senses Food Orchard
- Promenade

#### Club House

- Swimming Pool
- Restaurant
- Cards/Carrom/Pool/
- Squash Court
- Badminton Court
- Outdoor Games FacilitiesIndoor Games Facilities

#### Enclave Park

- Tree Court
- Sculpture
- Pergola with Seating Area
- Kid's Play Area
- Half Basketball Court
- Walkway
- Outdoor Gymnasium
- Senior Citizen's Plaza
- Butterfly Garden
- Parterre Garden

#### Infrastructure

- 9/12/18/24/30 Metre Wide Internal Roads
- Enclave & Sector Parks
- Sports Facilities/Greens
- Storm Water/Drainage/Water/ Irrigation Lines
- Overhead Tank/Underground Tank
- Electricity Substation
- Electricity Back-up in Common Areas
- Underground Cabling
- Wi-Fi Enabled Community
- Solar Lighting
- STP and Vermi Composite
- Garbage Disposal Facilities
- Fire Fighting Line