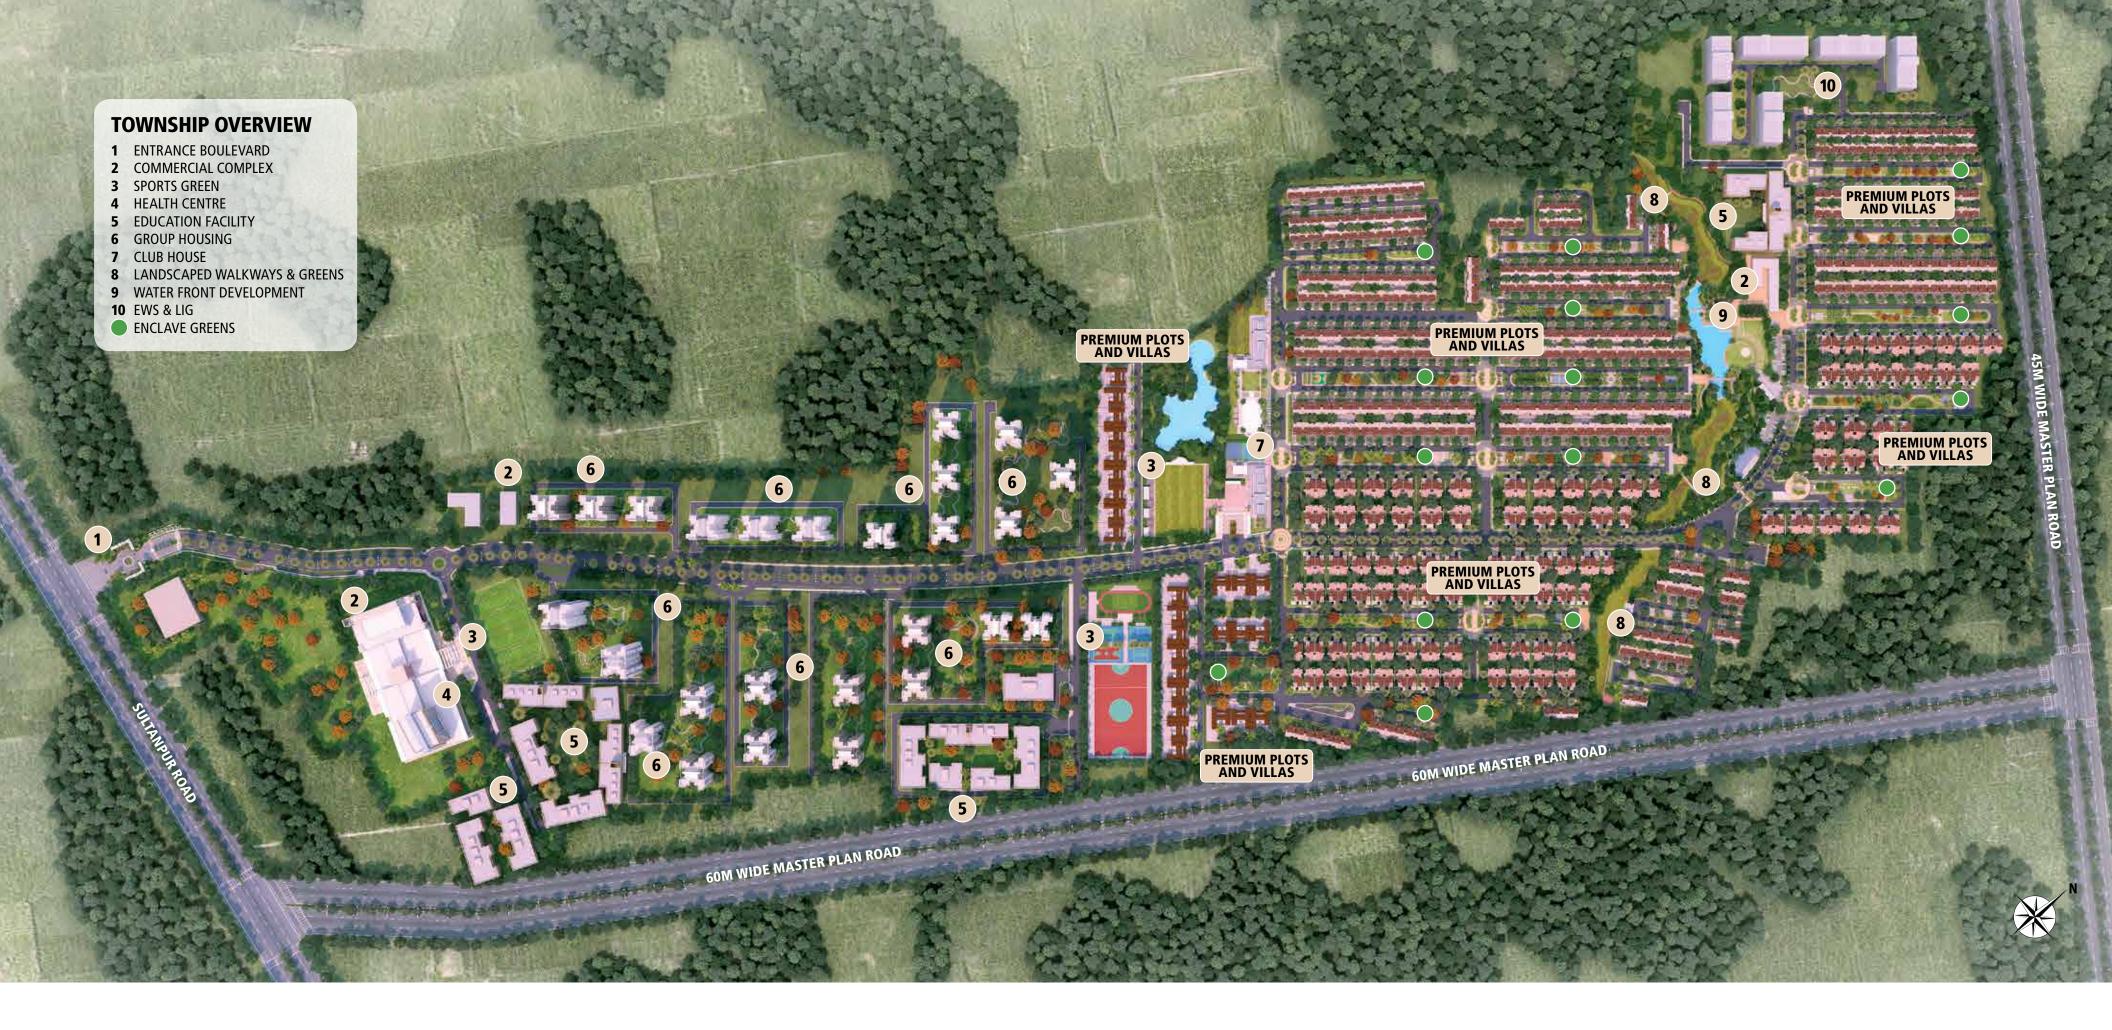

## Where the soul connects with the spirit of the land. Pintail Park City.

Park City offers its residents contemporary living at its best. It is not only designed to enhance community living, but also a sense of belonging. It has everything that says, "You are worth it."

#### Residential

- Plots
- Villas
- Independent Floors
- Group Housing

#### Commercial

- Convenient Shopping
- Shopping Arcade

#### **Education Facilities**

- Nursery & Primary Schools
- Secondary Education Facilities

#### **Health Facilities**

- Child Welfare
- Maternity Home
- Health Centre

#### Water Front Development

- Road Side Walkway 7.5 Kms
- Amphitheatre
- Event Lawn
- Kids Park
- Sculpture Park
- Fruit Orchard
- Food Court
- Shopping Plaza

- Musical Fountain- Plants Nursery
- Gazebo
- Bridges
- Garden of Five Senses Food Orchard
- Promenade

#### Club House

- Swimming Pool
- Restaurant
- Cards/Carrom/Pool/
- Squash Court
- Badminton Court
- Outdoor Games FacilitiesIndoor Games Facilities

#### Enclave Park

- Tree Court
- Sculpture
- Pergola with Seating Area
- Kid's Play Area
- Half Basketball Court
- Walkway
- Outdoor Gymnasium
- Senior Citizen's Plaza
- Butterfly Garden
- Parterre Garden

#### Infrastructure

- 9/12/18/24/30 Metre Wide Internal Roads
- Enclave & Sector Parks
- Sports Facilities/Greens
- Storm Water/Drainage/Water/ Irrigation Lines
- Overhead Tank/Underground Tank
- Electricity Substation
- Electricity Back-up in Common Areas
- Underground Cabling
- Wi-Fi Enabled Community
- Solar Lighting
- STP and Vermi Composite
- Garbage Disposal Facilities
- Fire Fighting Line