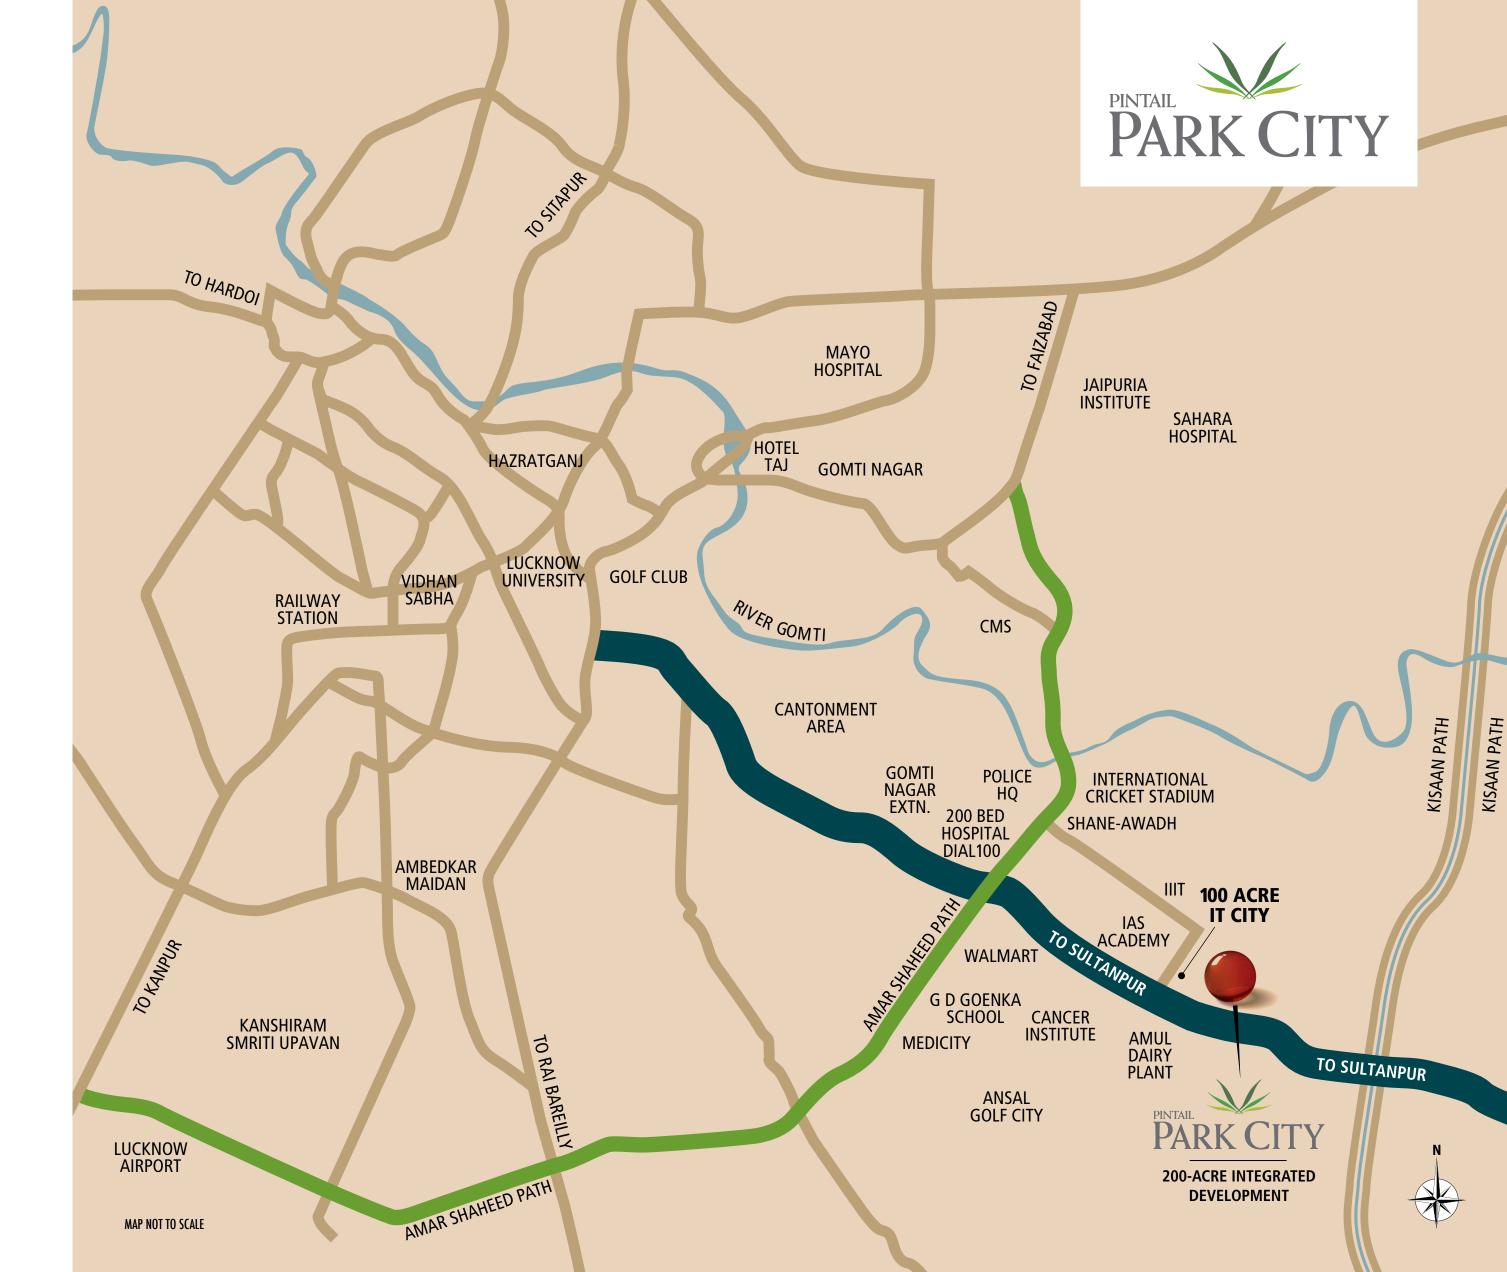

### Located in a neighbourhood perfect for family life to thrive in.

From the airport, drive down Amar Shaheed Path and proceed on the road to Sultanpur. In under two minutes, you'll pass by the IT City and Cancer Institute. Opposite the Amul Dairy Plant and The IT City is Pintail City, a 200-acre integrated development.

HCL IT City, Luckno

Conceived as a sustainable technology hub with clean power and balanced environment, the IT City, Lucknow, is part of the mega CG City project envisioned by the Government of Uttar Pradesh. It is being built around the PPP model, in partnership with HCL Technologies. The Uttar Pradesh Government has established the Rs. 1,500-crore Information Technology (IT) City over 100 acres with the concept of 'Walk to Work' on the Lucknow-Sultanpur Road.

CG City is a planned development of around 800 acres by the State Government which, other than IT & ITes (100 acres), will accommodate a host of developments:

- International Cricket Stadium
- 5-Star Hotels
- Shaan-E-Awadh Shopping Mall
- IIIT and CSI Towers
- World-Class Cancer Hospital and Research Institute
- IAS and PCS Training Academy
- Amul Milk Plant

International Cricket Stadium

Shaan-e-Awadh Shopping Mall

A warm welcome awaits you at Pintail Park City.

Designed for an unmatched way of life, within four walls and out in the open. At Pintail Park City you'll be welcomed by soothing environs marked by a variety of facilities and amenities. A signature Spanish style and refreshing colour palette invite you to experience life at its best. Planned walkways, scenic parks, leisure and recreational facilities complete the experience of modern living. Pintail Park City has been designed as a self-sustained and modern eco-friendly township that would provide you a range of options in residential, commercial, educational and recreational spaces.