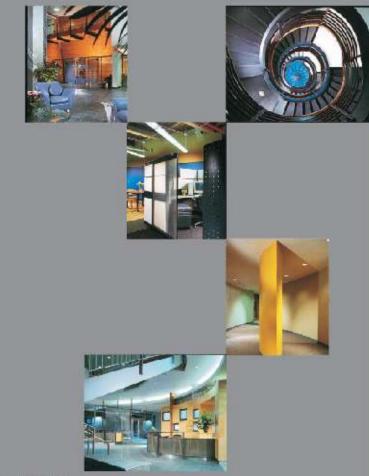

Trimurty's Prime Tower is designed keeping in mind the requirement of a good and practical commercial building. It has modern architecture, quality finishes, wide corridors good day lighting and ventilation.

### **FACILITIES & FEATURES**

- · Approved commercial project from RIICO
- · Efficient planning and construction
- Ample parking on ground level and in basement
- Luxurious entrance lobby
- Stainless steel railing on staircase
- Well appointed public toilets
- Hi speed lifts
- Broad staircase
- Fire Fighting System as per norms
- Aluminium windows
- Professional building maintenance
- Common lobby floor lane vitrified tile / granite tile combination
- Vitrified tile flooring in showrooms & offices
- Centralized Music System
- 100% power backup
- 24Hrs manned security