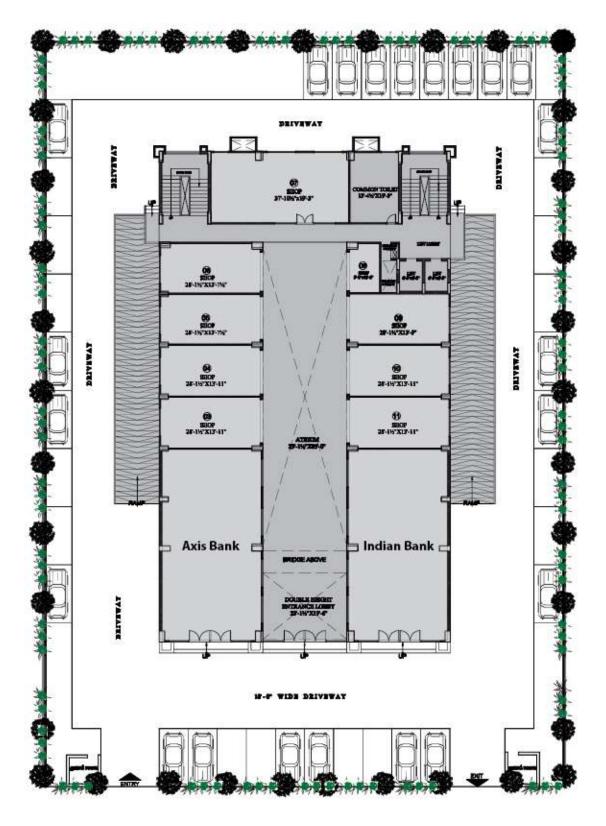

## PRIME TOWER GROUND FLOOR

| NO. | CARPET AREA<br>IN SQ.FT. | BUILT UP<br>AREA IN SQ.FT. | SALABLE AREA<br>IN SQ.FT. | NO.   | CARPET AREA<br>IN SQ.FT. | BUILT UP<br>AREA IN SQ.FT. | SALABLE AREA<br>IN SQ.FT. |
|-----|--------------------------|----------------------------|---------------------------|-------|--------------------------|----------------------------|---------------------------|
| 01  | 1420.93                  | 1515.84                    | 1993.33                   | 07    | 723.78                   | 780.00                     | 1025.70                   |
| 02  | 1420,93                  | 1515.84                    | 1993.33                   | 08    | 107.71                   | 131,83                     | 173.36                    |
| 03  | 377.60                   | 407.90                     | 536.39                    | 09    | 374.22                   | 406.14                     | 534.07                    |
| 04  | 377.60                   | 407.90                     | 536.39                    | 10    | 377.60                   | 407.90                     | 536.39                    |
| 05  | 369.46                   | 399.00                     | 524.69                    | 11    | 377.60                   | 407.90                     | 536.39                    |
| 06  | 365.31                   | 404.34                     | 531,71                    | Total | 6292.74                  | 6784.59                    | 8921.74                   |