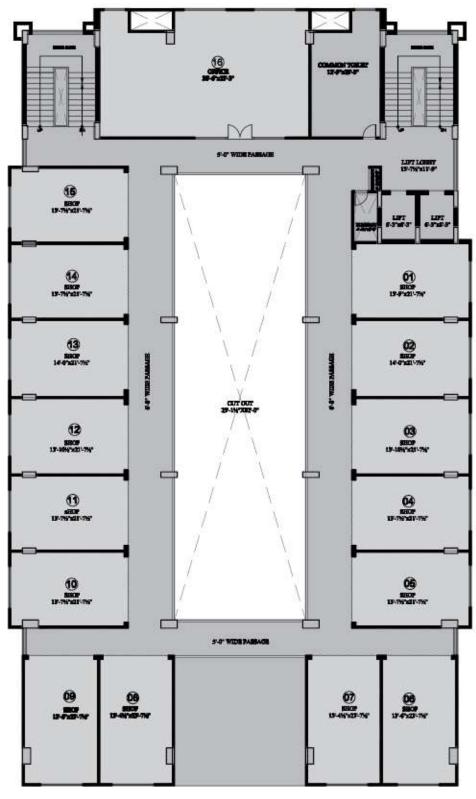

## PRIMETOWER FIRST FLOOR

| NO. | CARPET AREA<br>IN SQ.FT. | BUILT UP<br>AREA IN SQ.FT. | SALABLE AREA<br>IN SQ.FT. | NO.   | CARPET AREA<br>IN SQ.FT. | BUILT UP<br>AREA IN SQ.FT. | SALABLE AREA<br>IN SQ.FT. |
|-----|--------------------------|----------------------------|---------------------------|-------|--------------------------|----------------------------|---------------------------|
| 01  | 286.40                   | 315.81                     | 415.29                    | 10    | 280.42                   | 312.12                     | 410.44                    |
| 02  | 290.37                   | 316.25                     | 415.87                    | 11    | 282.85                   | 308.00                     | 405.02                    |
| 03  | 288.07                   | 313.50                     | 412.25                    | 12    | 288.07                   | 313.50                     | 412.25                    |
| 04  | 282.85                   | 308.00                     | 405.02                    | 13    | 290.37                   | 316.25                     | 415.87                    |
| 05  | 280.42                   | 312.12                     | 410.40                    | 14    | 282.85                   | 308,00                     | 405.02                    |
| 06  | 305.43                   | 337.50                     | 443.81                    | 15    | 281.92                   | 312,12                     | 410.44                    |
| 07  | 302.57                   | 334.50                     | 439.87                    | 16    | 856.37                   | 920.00                     | 1209.80                   |
| OB  | 302.57                   | 334.50                     | 439.87                    |       |                          |                            |                           |
| 09  | 305.48                   | 337.50                     | 443.81                    | Total | 5206,96                  | 5699.67                    | 7495.07                   |