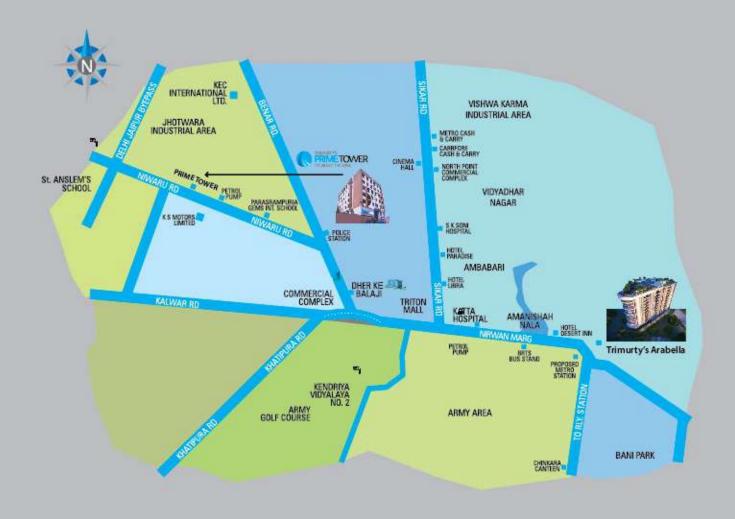

### Ready For Possession

All your business needs, and more.

Located on 160ft. Niwaru Road, Jhotwara, Trimurty's Prime Tower is excellently positioned in the rapidly growing Jhotwara Industrial Area. It is less than 2 km from Triton Mall, Rajasthan's biggest mall & Sikar road.

#### DISTANCE CHART

Ihotwara Ind. Area: 0 km
 Vishwakarma Ind. Area: 4 km

Sikar Road : 2.5 km
 Kalwar Road : 2 km
 Khatipura Road : 2 km

Vaishali Nagar : 5 km
Triton Mall : 2.5 km
Ambabari : 3 km

Railway station: 5 kmBus Stand: 5.5 km

M I Road : 7 km
 St. Anslem's school : 2.5 km

 Parsarampuria Gems International School: 0 km

Pani Pech: 3.5 KmSoni Hospital: 4 Km

Jhotwara Industrial Area itself is going to be the hub of business activities with commercial towers coming up by the dozen. Yet, the area is never too congested thanks to the wide roads and great traffic controls due to its proximity to the City Center.