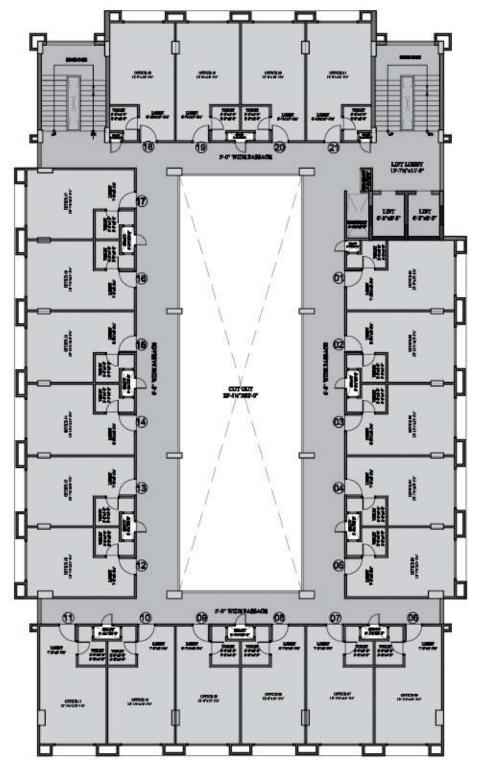

# PRIMETOWER TYPICAL 2ND - 6TH FLOOR

| NO. | CARPET AREA<br>IN SQ.FT. | BUILT UP<br>AREA IN SQ.FT. | SALABLE AREA<br>IN SQ.FT. | NO. | CARPET AREA<br>IN SQ.FT. | BUILT UP<br>AREA IN SQ.FT. | SALABLII AREA<br>IN SQ.FT. | NO.   | CARPET AREA<br>IN SQ.FT. | BUILT UP<br>AREA IN SQ.FT. | SALABLE AREA<br>IN SQ.FT. |
|-----|--------------------------|----------------------------|---------------------------|-----|--------------------------|----------------------------|----------------------------|-------|--------------------------|----------------------------|---------------------------|
| 01  | 279.23                   | 307.56                     | 404,44                    | 10  | 291.32                   | 316.31                     | 415.95                     | 19    | 279.85                   | 303.87                     | 399.59                    |
| 02  | 282.12                   | 307.18                     | 403.94                    | 11  | 289.45                   | 320.81                     | 421.87                     | 20    | 279.85                   | 303.87                     | 399.59                    |
| 03  | 282.12                   | 307.18                     | 403,94                    | 12  | 273.20                   | 304.43                     | 400,33                     | 21    | 285.98                   | 322.25                     | 423.76                    |
| 04  | 275.64                   | 300.31                     | 394,91                    | 13  | 275.64                   | 300.31                     | 394.91                     | Total | 5901.77                  | 6479.60                    | 8520.67                   |
| 05  | 273.20                   | 304.43                     | 400.33                    | 14  | 282.12                   | 307.18                     | 403.94                     |       |                          |                            |                           |
| 06  | 289.45                   | 320.81                     | 421.87                    | 15  | 282.12                   | 307.18                     | 403.94                     | ĵ     |                          |                            |                           |
| 07  | 291.32                   | 316.31                     | 415.95                    | 16  | 275.64                   | 300,31                     | 394.91                     |       |                          |                            |                           |
| 08  | 276.42                   | 301.31                     | 396.22                    | 17  | 274.70                   | 304.43                     | 400.33                     |       |                          |                            |                           |
| 09  | 276.42                   | 301.31                     | 396.22                    | 18  | 285.98                   | 322.25                     | 423.76                     |       |                          |                            |                           |