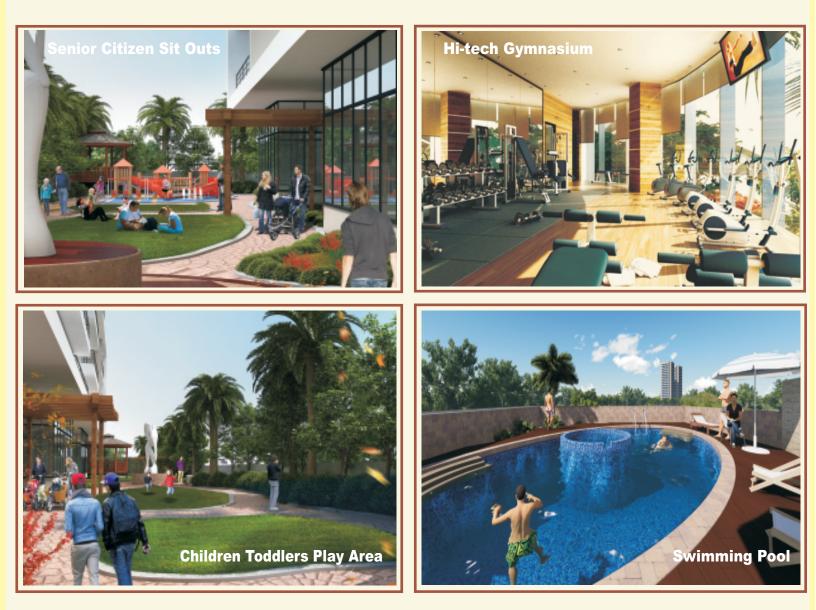

# A WORLD OF SPLENDOUR WITH A LIFESTYLE OF CLASS TO RULE OVER THE LUXURIES OF LIFE

Extraordinary Tower Features and Lifestyle Amenities

LIFESTYLE AMENITIES

Swimming Pool , Steam, Sauna and Jacuzzi , Lush green landscape garden , Children toddlers play area and Sand pit Senior citizen sit outs , Tennis court , Net cricket and indoor games , Meditation park , Multipurpose community hall .