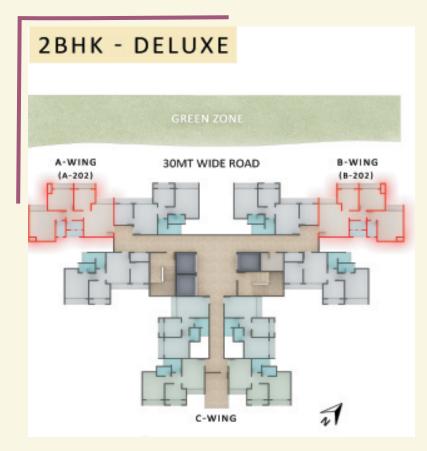

elegant big handles and locks Anodized aluminium sliding windows with tinted glass

#### **SECURITY**

Modern security system with CCTV at security cabin Antercom facility in each flat

#### **ELECTRIFICATION**

Branded concealed copper wiring with isolater / MCBTV, telephone & internet points in all rooms

#### WALLS AND PAINTS

Bypum finished internal walls with plastic paints

#### **STRUCTURAL FEATURES**

Æarthquake resistance RCC frame structure Decorative compound wall & building entrance gate Premium quality pure acrylic external paint of building

#### **GENERAL FEATURES**

Parking space in the ground
 Decorative main entrance lobby with air-conditioned lounge
 Branded high speed elevator
 One stretcher lift
 Decorative checkered stone tile in surrounding compound area























# 1BHK - A

















PRESENTS

# Site Add : Survey No. 58/2, Shiphata, Thane

Office No. 316, NBC Complex, Plot No. 43, Sector - 11, Opp. Belapur Station, CBD Belapur, Navi Mumbai - 400 614.