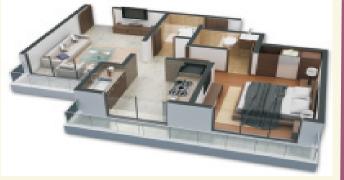

ks Anodized aluminium sliding windows with tinted glass

#### **SECURITY**

Modern security system with CCTV at security cabin Antercom facility in each flat

#### **ELECTRIFICATION**

Branded concealed copper wiring with isolater / MCBTV, telephone & internet points in all rooms

#### WALLS AND PAINTS

Bypum finished internal walls with plastic paints

#### **STRUCTURAL FEATURES**

Æarthquake resistance RCC frame structure Decorative compound wall & building entrance gate Premium quality pure acrylic external paint of building

#### **GENERAL FEATURES**

Parking space in the ground
 Decorative main entrance lobby with air-conditioned lounge
 Branded high speed elevator
 One stretcher lift
 Decorative checkered stone tile in surrounding compound area























# 1BHK - A

















PRESENTS

# Site Add : Survey No. 58/2, Shiphata, Thane

Office No. 316, NBC Complex, Plot No. 43, Sector - 11, Opp. Belapur Station, CBD Belapur, Navi Mumbai - 400 614.