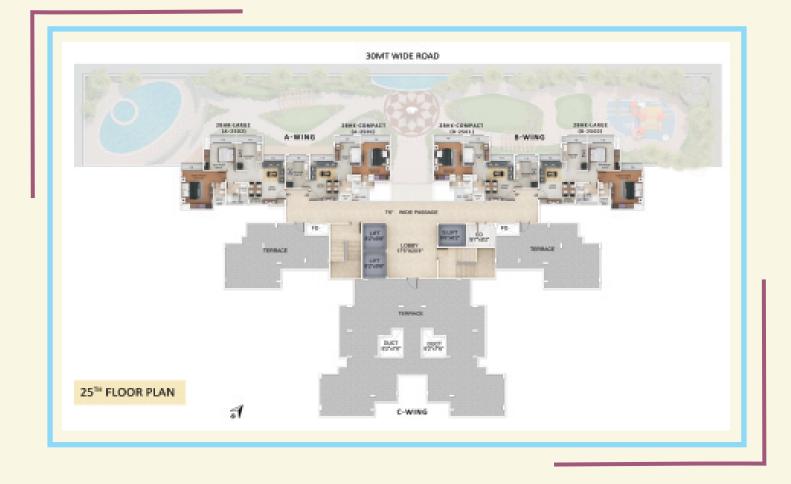

# **PROJECT HIGHLIGHTS**

| G + 30 Storied Residential 3 Towers                       |
|-----------------------------------------------------------|
| 1 BHK & 2 BHK apartments                                  |
| Podium Landscape Garden                                   |
| Ample parking Space                                       |
| 4 High Speed elevators including a stretcher elevator     |
| Air-conditioners grand entrance lobbies                   |
| Within TMC Limits.                                        |
| Every flat is vaastu compliant.                           |
| Well ventiliated interiors with sufficiant natural light. |