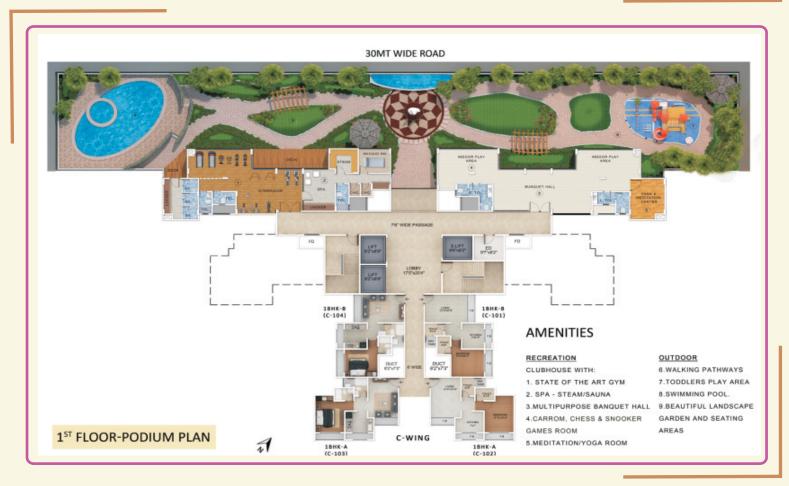

# A WORLD OF SPLENDOUR WITH A LIFESTYLE OF CLASS TO RULE OVER THE LUXURIES OF LIFE

Extraordinary Tower Features and Lifestyle Amenities

LIFESTYLE AMENITIES

Swimming Pool , Steam, Sauna and Jacuzzi , Lush green landscape garden , Children toddlers play area and Sand pit Senior citizen sit outs , Tennis court , Net cricket and indoor games , Meditation park , Multipurpose community hall .

# **INTERNAL AMENITIES**

- State of the art Gym
  Spa-Steam and Sauna
  Multipurpose banquet hall
  Carrom, Chess and Snooker Indoor Games
- Meditation and Yoga room