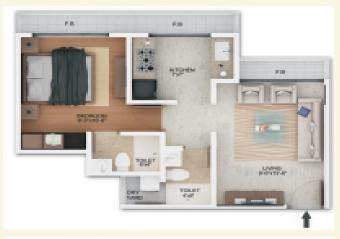

ocks Anodized aluminium sliding windows with tinted glass

#### **SECURITY**

Modern security system with CCTV at security cabin Antercom facility in each flat

#### **ELECTRIFICATION**

Branded concealed copper wiring with isolater / MCBTV, telephone & internet points in all rooms

#### WALLS AND PAINTS

Bypum finished internal walls with plastic paints

#### **STRUCTURAL FEATURES**

Æarthquake resistance RCC frame structure Decorative compound wall & building entrance gate Premium quality pure acrylic external paint of building

#### **GENERAL FEATURES**

Parking space in the ground
 Decorative main entrance lobby with air-conditioned lounge
 Branded high speed elevator
 One stretcher lift
 Decorative checkered stone tile in surrounding compound area























# 1BHK - A

















PRESENTS

# Site Add : Survey No. 58/2, Shiphata, Thane

Office No. 316, NBC Complex, Plot No. 43, Sector - 11, Opp. Belapur Station, CBD Belapur, Navi Mumbai - 400 614.