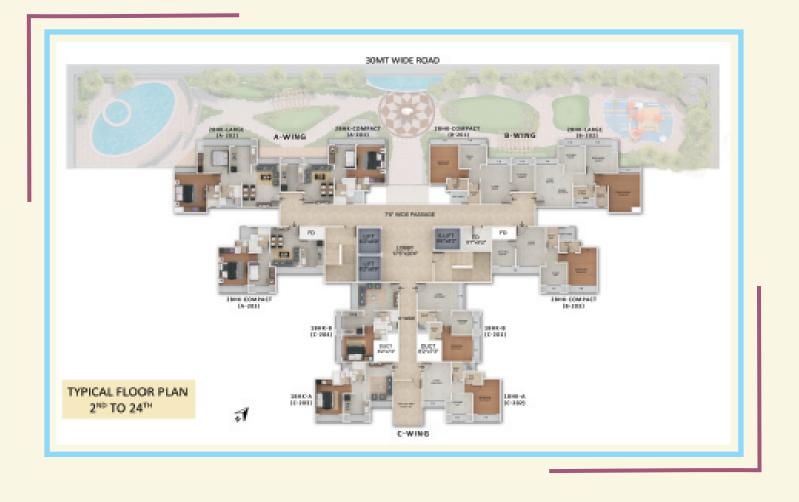

# **PROJECT HIGHLIGHTS**

| G + 30 Storied Residential 3 Towers                       |
|-----------------------------------------------------------|
| 1 BHK & 2 BHK apartments                                  |
| Podium Landscape Garden                                   |
| Ample parking Space                                       |
| 4 High Speed elevators including a stretcher elevator     |
| Air-conditioners grand entrance lobbies                   |
| Within TMC Limits.                                        |
| Every flat is vaastu compliant.                           |
| Well ventiliated interiors with sufficiant natural light. |