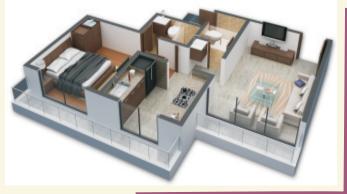

dized aluminium sliding windows with tinted glass

#### **SECURITY**

Modern security system with CCTV at security cabin Antercom facility in each flat

#### **ELECTRIFICATION**

Branded concealed copper wiring with isolater / MCBTV, telephone & internet points in all rooms

#### WALLS AND PAINTS

Bypum finished internal walls with plastic paints

#### **STRUCTURAL FEATURES**

Æarthquake resistance RCC frame structure Decorative compound wall & building entrance gate Premium quality pure acrylic external paint of building

#### **GENERAL FEATURES**

Parking space in the ground
 Decorative main entrance lobby with air-conditioned lounge
 Branded high speed elevator
 One stretcher lift
 Decorative checkered stone tile in surrounding compound area























# 1BHK - A

















PRESENTS

# Site Add : Survey No. 58/2, Shiphata, Thane

Office No. 316, NBC Complex, Plot No. 43, Sector - 11, Opp. Belapur Station, CBD Belapur, Navi Mumbai - 400 614.