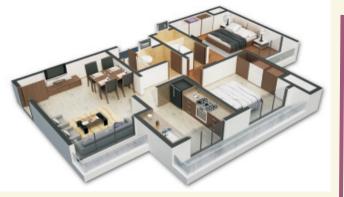

gant big handles and locks Anodized aluminium sliding windows with tinted glass

#### **SECURITY**

Modern security system with CCTV at security cabin Antercom facility in each flat

#### **ELECTRIFICATION**

Branded concealed copper wiring with isolater / MCBTV, telephone & internet points in all rooms

#### WALLS AND PAINTS

Bypum finished internal walls with plastic paints

#### **STRUCTURAL FEATURES**

Æarthquake resistance RCC frame structure Decorative compound wall & building entrance gate Premium quality pure acrylic external paint of building

#### **GENERAL FEATURES**

Parking space in the ground
 Decorative main entrance lobby with air-conditioned lounge
 Branded high speed elevator
 One stretcher lift
 Decorative checkered stone tile in surrounding compound area























# 1BHK - A

















PRESENTS

# Site Add : Survey No. 58/2, Shiphata, Thane

Office No. 316, NBC Complex, Plot No. 43, Sector - 11, Opp. Belapur Station, CBD Belapur, Navi Mumbai - 400 614.