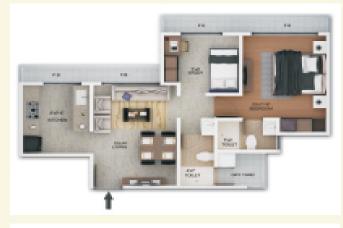

big handles and locks Anodized aluminium sliding windows with tinted glass

#### **SECURITY**

Modern security system with CCTV at security cabin Antercom facility in each flat

#### **ELECTRIFICATION**

Branded concealed copper wiring with isolater / MCBTV, telephone & internet points in all rooms

#### WALLS AND PAINTS

Bypum finished internal walls with plastic paints

#### **STRUCTURAL FEATURES**

Æarthquake resistance RCC frame structure Decorative compound wall & building entrance gate Premium quality pure acrylic external paint of building

#### **GENERAL FEATURES**

Parking space in the ground
 Decorative main entrance lobby with air-conditioned lounge
 Branded high speed elevator
 One stretcher lift
 Decorative checkered stone tile in surrounding compound area























# 1BHK - A

















PRESENTS

# Site Add : Survey No. 58/2, Shiphata, Thane

Office No. 316, NBC Complex, Plot No. 43, Sector - 11, Opp. Belapur Station, CBD Belapur, Navi Mumbai - 400 614.