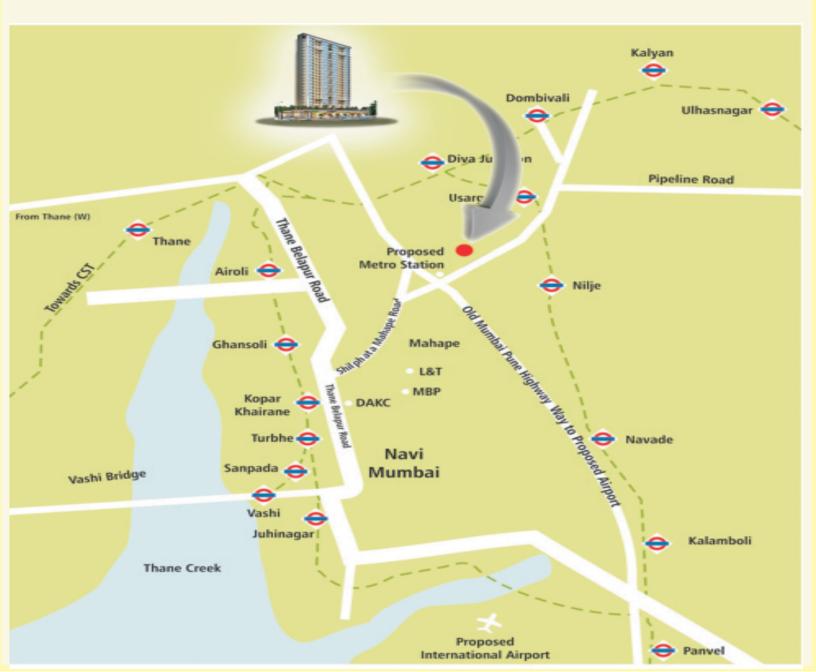

#### LOCATION ADVANTAGES

- Thane Railway Station 35 mins
- Kalyan, Dombivli, Ambernath and Badlapur 30 mins
  - Ghansoli & Kopar Khairane Railway Station in Navi Mumbai - 15 mins
    - Mahape Business Park 10 mins
    - Proposed International Airport 35 mins
  - Banks and financial institutions in vicinity
  - Prominent schools, colleges, hospitals, hotels and restaurants in close procimity