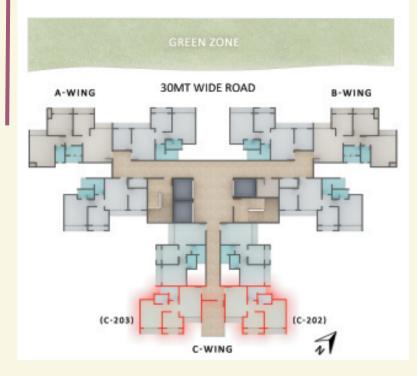

locks Anodized aluminium sliding windows with tinted glass

#### **SECURITY**

Modern security system with CCTV at security cabin Antercom facility in each flat

#### **ELECTRIFICATION**

Branded concealed copper wiring with isolater / MCBTV, telephone & internet points in all rooms

#### WALLS AND PAINTS

Bypum finished internal walls with plastic paints

#### **STRUCTURAL FEATURES**

Æarthquake resistance RCC frame structure Decorative compound wall & building entrance gate Premium quality pure acrylic external paint of building

#### **GENERAL FEATURES**

Parking space in the ground
 Decorative main entrance lobby with air-conditioned lounge
 Branded high speed elevator
 One stretcher lift
 Decorative checkered stone tile in surrounding compound area























# 1BHK - A

















PRESENTS

# Site Add : Survey No. 58/2, Shiphata, Thane

Office No. 316, NBC Complex, Plot No. 43, Sector - 11, Opp. Belapur Station, CBD Belapur, Navi Mumbai - 400 614.