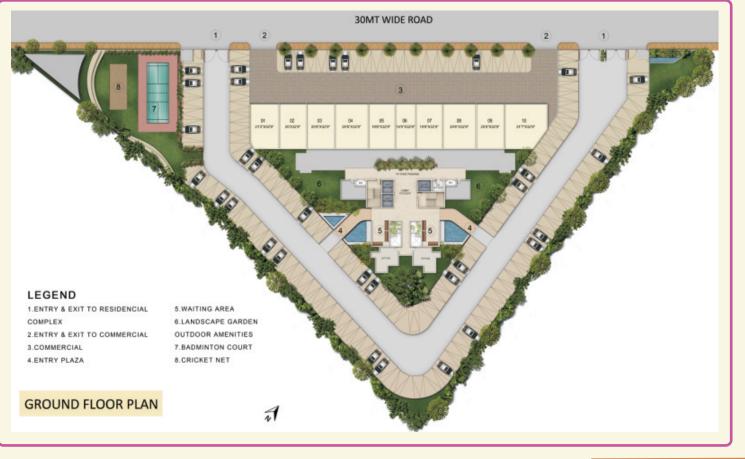

23 ft clear commercial height with 30 mtr. wide road facing annexe for commercial spaces

#### LOCATION ADVANTAGES

- Thane Railway Station 35 mins
- Kalyan, Dombivli, Ambernath and Badlapur 30 mins
  - Ghansoli & Kopar Khairane Railway Station in Navi Mumbai - 15 mins
    - Mahape Business Park 10 mins
    - Proposed International Airport 35 mins
  - Banks and financial institutions in vicinity
  - Prominent schools, colleges, hospitals, hotels and restaurants in close procimity

# A WORLD OF SPLENDOUR WITH A LIFESTYLE OF CLASS TO RULE OVER THE LUXURIES OF LIFE

Extraordinary Tower Features and Lifestyle Amenities

LIFESTYLE AMENITIES

Swimming Pool , Steam, Sauna and Jacuzzi , Lush green landscape garden , Children toddlers play area and Sand pit Senior citizen sit outs , Tennis court , Net cricket and indoor games , Meditation park , Multipurpose community hall .