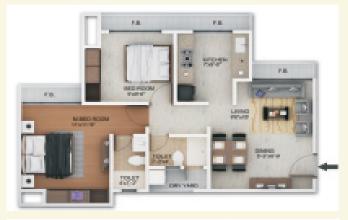

legant big handles and locks Anodized aluminium sliding windows with tinted glass

#### **SECURITY**

Modern security system with CCTV at security cabin Antercom facility in each flat

#### **ELECTRIFICATION**

Branded concealed copper wiring with isolater / MCBTV, telephone & internet points in all rooms

#### WALLS AND PAINTS

Bypum finished internal walls with plastic paints

#### **STRUCTURAL FEATURES**

Æarthquake resistance RCC frame structure Decorative compound wall & building entrance gate Premium quality pure acrylic external paint of building

#### **GENERAL FEATURES**

Parking space in the ground
 Decorative main entrance lobby with air-conditioned lounge
 Branded high speed elevator
 One stretcher lift
 Decorative checkered stone tile in surrounding compound area























# 1BHK - A

















PRESENTS

# Site Add : Survey No. 58/2, Shiphata, Thane

Office No. 316, NBC Complex, Plot No. 43, Sector - 11, Opp. Belapur Station, CBD Belapur, Navi Mumbai - 400 614.