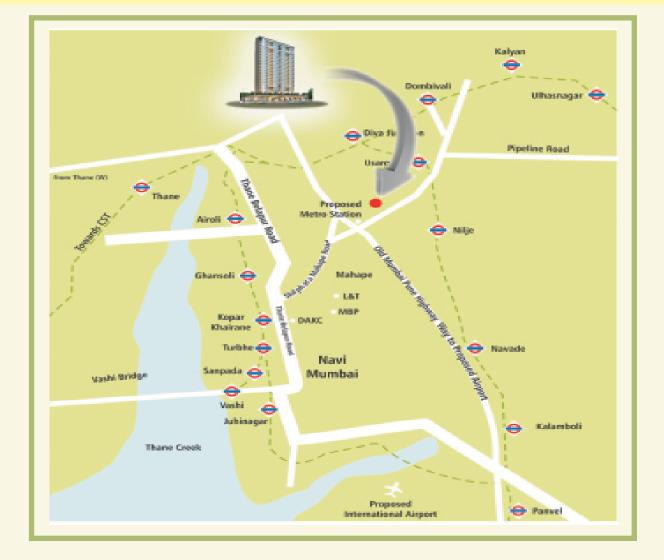

#### LOCATION ADVANTAGES

- Thane Railway Station 35 mins
- Kalyan, Dombivli, Ambernath and Badlapur 30 mins
  - Ghansoli & Kopar Khairane Railway Station in Navi Mumbai - 15 mins
    - Mahape Business Park 10 mins
    - Proposed International Airport 35 mins
  - Banks and financial institutions in vicinity
  - Prominent schools, colleges, hospitals, hotels and restaurants in close procimity