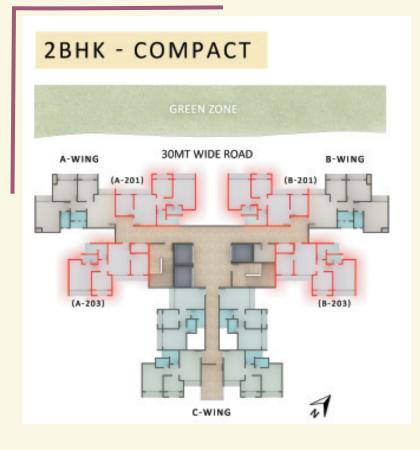

nt big handles and locks Anodized aluminium sliding windows with tinted glass

#### **SECURITY**

Modern security system with CCTV at security cabin Antercom facility in each flat

#### **ELECTRIFICATION**

Branded concealed copper wiring with isolater / MCBTV, telephone & internet points in all rooms

#### WALLS AND PAINTS

Bypum finished internal walls with plastic paints

#### **STRUCTURAL FEATURES**

Æarthquake resistance RCC frame structure Decorative compound wall & building entrance gate Premium quality pure acrylic external paint of building

#### **GENERAL FEATURES**

Parking space in the ground
 Decorative main entrance lobby with air-conditioned lounge
 Branded high speed elevator
 One stretcher lift
 Decorative checkered stone tile in surrounding compound area























# 1BHK - A

















PRESENTS

# Site Add : Survey No. 58/2, Shiphata, Thane

Office No. 316, NBC Complex, Plot No. 43, Sector - 11, Opp. Belapur Station, CBD Belapur, Navi Mumbai - 400 614.