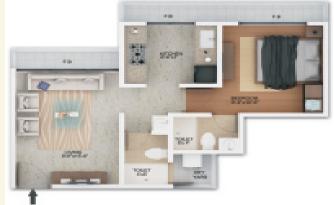

nodized aluminium sliding windows with tinted glass

#### **SECURITY**

Modern security system with CCTV at security cabin Antercom facility in each flat

#### **ELECTRIFICATION**

Branded concealed copper wiring with isolater / MCBTV, telephone & internet points in all rooms

#### WALLS AND PAINTS

Bypum finished internal walls with plastic paints

#### **STRUCTURAL FEATURES**

Æarthquake resistance RCC frame structure Decorative compound wall & building entrance gate Premium quality pure acrylic external paint of building

#### **GENERAL FEATURES**

Parking space in the ground
 Decorative main entrance lobby with air-conditioned lounge
 Branded high speed elevator
 One stretcher lift
 Decorative checkered stone tile in surrounding compound area























# 1BHK - A

















PRESENTS

# Site Add : Survey No. 58/2, Shiphata, Thane

Office No. 316, NBC Complex, Plot No. 43, Sector - 11, Opp. Belapur Station, CBD Belapur, Navi Mumbai - 400 614.