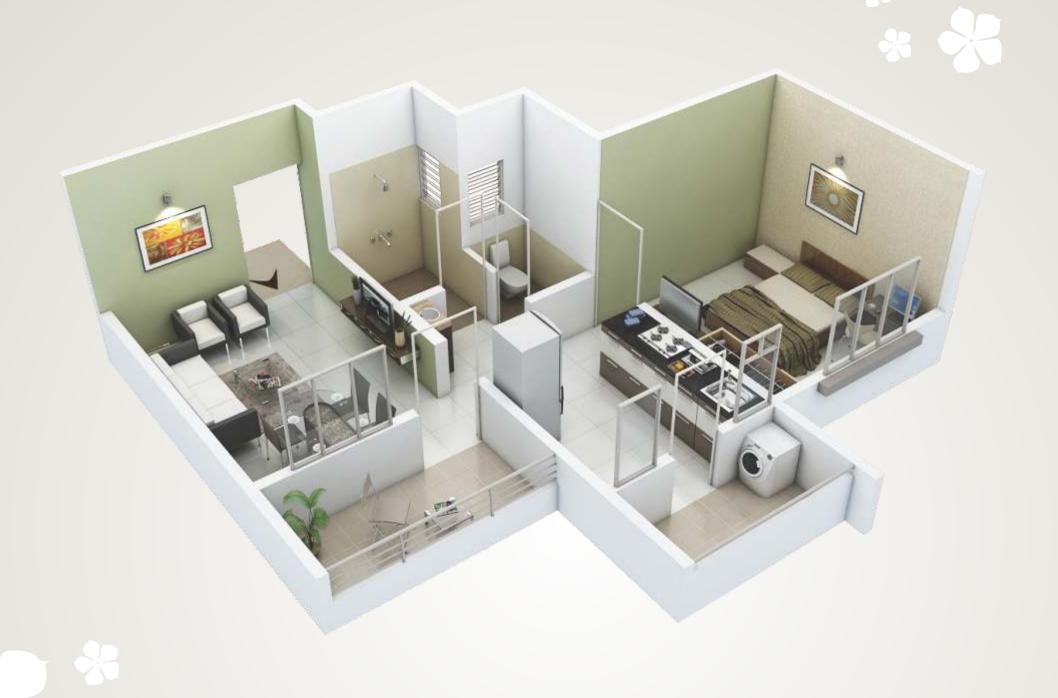

### BUILDING - A, B & A1 - 1st, 3rd, 5th, 9th & 11th Floor Plan

- Dimensions shown in metre is only valid dimension & dimension shown in feet is for information only. Conversion table 1 mtr. = 3.28 ft., 1 Sq.mtr. = 10.764Sq.ft.
- Flats will be sold on basis of carpet area only.
- Room areas are inclusive of balconies.
- Area of all structural projections like RCC columns and RCC walls are included in the carpet area.
- All dimensions shown are from unfinished wall to unfinished wall.
- · All furniture/accessories shown are indicative only.

#### Area Statement

1 BHK

2 BHK

|  | UNIT NO.                                                                                                     | Туре  | Carpet Area                   |        |             |        |         |        |       |        |                                                   |
|--|--------------------------------------------------------------------------------------------------------------|-------|-------------------------------|--------|-------------|--------|---------|--------|-------|--------|---------------------------------------------------|
|  |                                                                                                              |       | Total Room +<br>Encl. Balcony |        | Dry Balcony |        | Terrace |        | Total |        | Total Area Including Common<br>Proportionate Area |
|  |                                                                                                              |       | Sq.M.                         | Sq.Ft. | Sq.M.       | Sq.Ft. | Sq.M.   | Sq.Ft. | Sq.M. | Sq.Ft. | Sq.Ft.                                            |
|  | 101, 301, 501, 901, 1101<br>104, 304, 504, 904, 1104<br>105, 305, 505, 905, 1105<br>108, 308, 508, 908, 1108 | 1 BHK | 37.34                         | 401.93 | 3.12        | 33.58  | 4.73    | 50.91  | 45.19 | 486    | 656                                               |
|  | 102, 302, 502, 902, 1102<br>103, 303, 503, 903, 1003<br>106, 306, 506, 906, 1106<br>107, 307, 507, 907, 1107 | 2 BHK | 59.64                         | 641.96 | 3.12        | 33.58  | 6.04    | 65.01  | 68.80 | 740    | 999                                               |

# Building - A, B & A1 - TYPICAL 1 BHK FLOOR PLAN