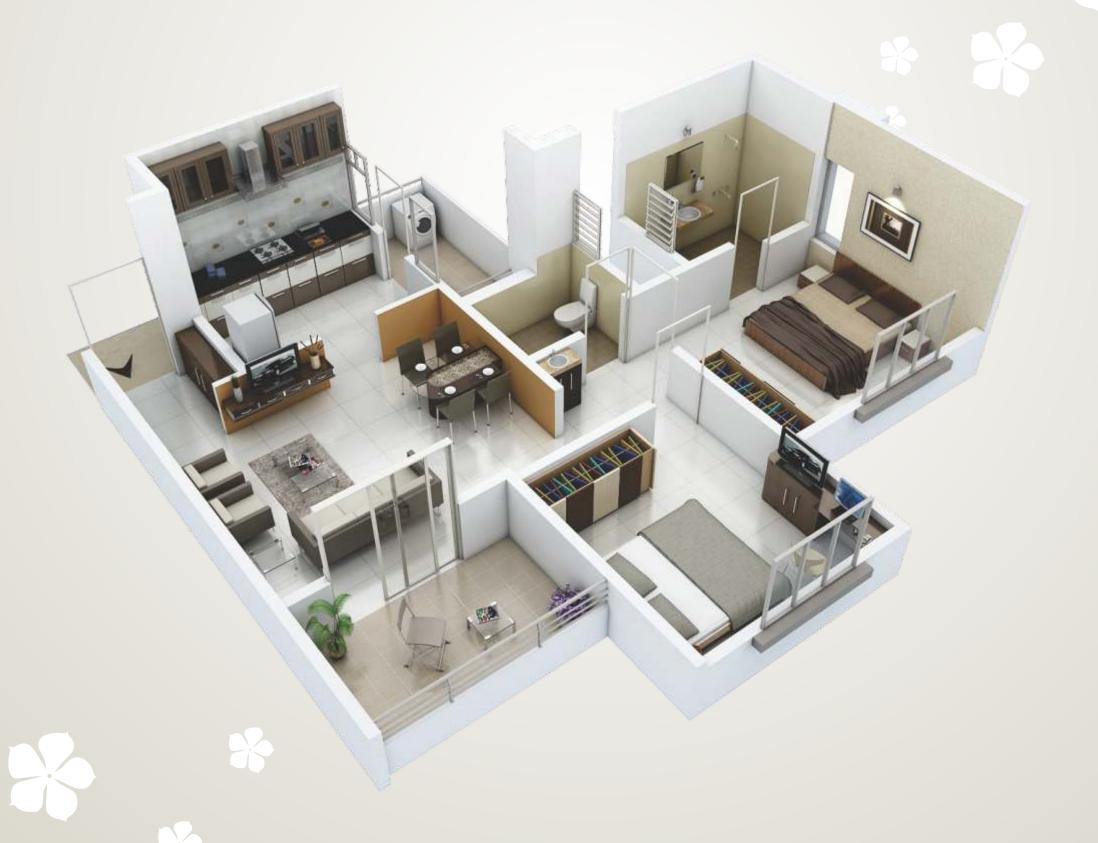

### BUILDING - A, B & A1 - 2nd, 4th, 6th, 8th, 10th Floor Plan

- Dimensions shown in metre is only valid dimension & dimension shown in feet is for information only. Conversion table 1 mtr. = 3.28 ft., 1 Sq.mtr. = 10.764Sq.ft.
- Flats will be sold on basis of carpet area only.
- Room areas are inclusive of balconies.
- Area of all structural projections like RCC columns and RCC walls are included in the carpet area.
- All dimensions shown are from unfinished wall to unfinished wall.
- All furniture/accessories shown are indicative only.

**Area Statement** 

1 BHK

2 BHK

|                                                                                                              | Туре  |                               |        |             |        |         |        |       |        |                                                   |
|--------------------------------------------------------------------------------------------------------------|-------|-------------------------------|--------|-------------|--------|---------|--------|-------|--------|---------------------------------------------------|
| UNIT NO.                                                                                                     |       | Total Room +<br>Encl. Balcony |        | Dry Balcony |        | Terrace |        | Total |        | Total Area Including Common<br>Proportionate Area |
|                                                                                                              |       | Sq.M.                         | Sq.Ft. | Sq.M.       | Sq.Ft. | Sq.M.   | Sq.Ft. | Sq.M. | Sq.Ft. | Sq.Ft.                                            |
| 201, 401, 601, 801, 1001<br>204, 404, 604, 804, 1004<br>208, 408, 608, 808, 1008                             | 1 BHK | 37.20                         | 400.42 | 3.12        | 33.58  | 4.57    | 49.19  | 44.89 | 483    | 652                                               |
| 202, 402, 602, 802, 1002<br>203, 403, 603, 803, 1003<br>206, 406, 606, 806, 1006<br>207, 407, 607, 807, 1007 | 2 BHK | 59.64                         | 641.96 | 3.12        | 33.58  | 5.59    | 60.17  | 68.35 | 735    | 992                                               |
| 205, 405, 605, 805, 1005                                                                                     | 1 BHK | 37.20                         | 400.42 | 3.12        | 33.58  | 6.45    | 69.43  | 46.77 | 503    | 679                                               |

## Building - A, B & A1 - TYPICAL 2 BHK FLOOR PLAN