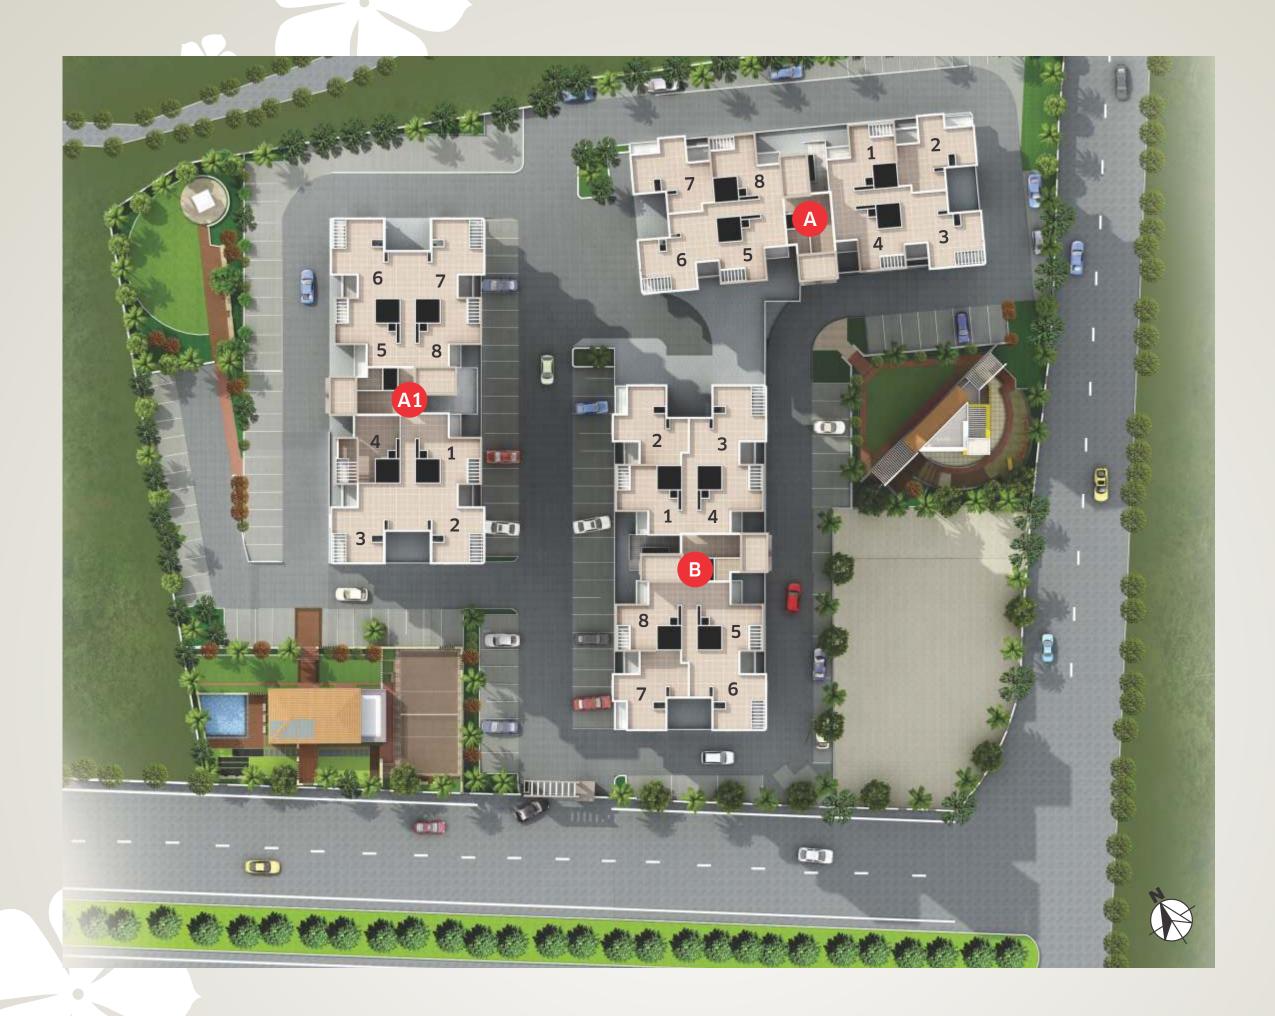

### BUILDING - A, B & A1 - 1st, 3rd, 5th, 9th & 11th Floor Plan

- Dimensions shown in metre is only valid dimension & dimension shown in feet is for information only. Conversion table 1 mtr. = 3.28 ft., 1 Sq.mtr. = 10.764Sq.ft.
- Flats will be sold on basis of carpet area only.
- Room areas are inclusive of balconies.
- Area of all structural projections like RCC columns and RCC walls are included in the carpet area.
- All dimensions shown are from unfinished wall to unfinished wall.
- · All furniture/accessories shown are indicative only.

#### Area Statement

1 BHK

2 BHK

|  | UNIT NO.                                                                                                     | Туре  | Carpet Area                   |        |             |        |         |        |       |        |                                                   |
|--|--------------------------------------------------------------------------------------------------------------|-------|-------------------------------|--------|-------------|--------|---------|--------|-------|--------|---------------------------------------------------|
|  |                                                                                                              |       | Total Room +<br>Encl. Balcony |        | Dry Balcony |        | Terrace |        | Total |        | Total Area Including Common<br>Proportionate Area |
|  |                                                                                                              |       | Sq.M.                         | Sq.Ft. | Sq.M.       | Sq.Ft. | Sq.M.   | Sq.Ft. | Sq.M. | Sq.Ft. | Sq.Ft.                                            |
|  | 101, 301, 501, 901, 1101<br>104, 304, 504, 904, 1104<br>105, 305, 505, 905, 1105<br>108, 308, 508, 908, 1108 | 1 BHK | 37.34                         | 401.93 | 3.12        | 33.58  | 4.73    | 50.91  | 45.19 | 486    | 656                                               |
|  | 102, 302, 502, 902, 1102<br>103, 303, 503, 903, 1003<br>106, 306, 506, 906, 1106<br>107, 307, 507, 907, 1107 | 2 BHK | 59.64                         | 641.96 | 3.12        | 33.58  | 6.04    | 65.01  | 68.80 | 740    | 999                                               |

### BUILDING - A, B & A1 - 2nd, 4th, 6th, 8th, 10th Floor Plan

- Dimensions shown in metre is only valid dimension & dimension shown in feet is for information only. Conversion table 1 mtr. = 3.28 ft., 1 Sq.mtr. = 10.764Sq.ft.
- Flats will be sold on basis of carpet area only.
- Room areas are inclusive of balconies.
- Area of all structural projections like RCC columns and RCC walls are included in the carpet area.
- All dimensions shown are from unfinished wall to unfinished wall.
- All furniture/accessories shown are indicative only.

**Area Statement** 

1 BHK

2 BHK

|                                                                                                              | Туре  |                               |        |             |        |         |        |       |        |                                                   |
|--------------------------------------------------------------------------------------------------------------|-------|-------------------------------|--------|-------------|--------|---------|--------|-------|--------|---------------------------------------------------|
| UNIT NO.                                                                                                     |       | Total Room +<br>Encl. Balcony |        | Dry Balcony |        | Terrace |        | Total |        | Total Area Including Common<br>Proportionate Area |
|                                                                                                              |       | Sq.M.                         | Sq.Ft. | Sq.M.       | Sq.Ft. | Sq.M.   | Sq.Ft. | Sq.M. | Sq.Ft. | Sq.Ft.                                            |
| 201, 401, 601, 801, 1001<br>204, 404, 604, 804, 1004<br>208, 408, 608, 808, 1008                             | 1 BHK | 37.20                         | 400.42 | 3.12        | 33.58  | 4.57    | 49.19  | 44.89 | 483    | 652                                               |
| 202, 402, 602, 802, 1002<br>203, 403, 603, 803, 1003<br>206, 406, 606, 806, 1006<br>207, 407, 607, 807, 1007 | 2 BHK | 59.64                         | 641.96 | 3.12        | 33.58  | 5.59    | 60.17  | 68.35 | 735    | 992                                               |
| 205, 405, 605, 805, 1005                                                                                     | 1 BHK | 37.20                         | 400.42 | 3.12        | 33.58  | 6.45    | 69.43  | 46.77 | 503    | 679                                               |