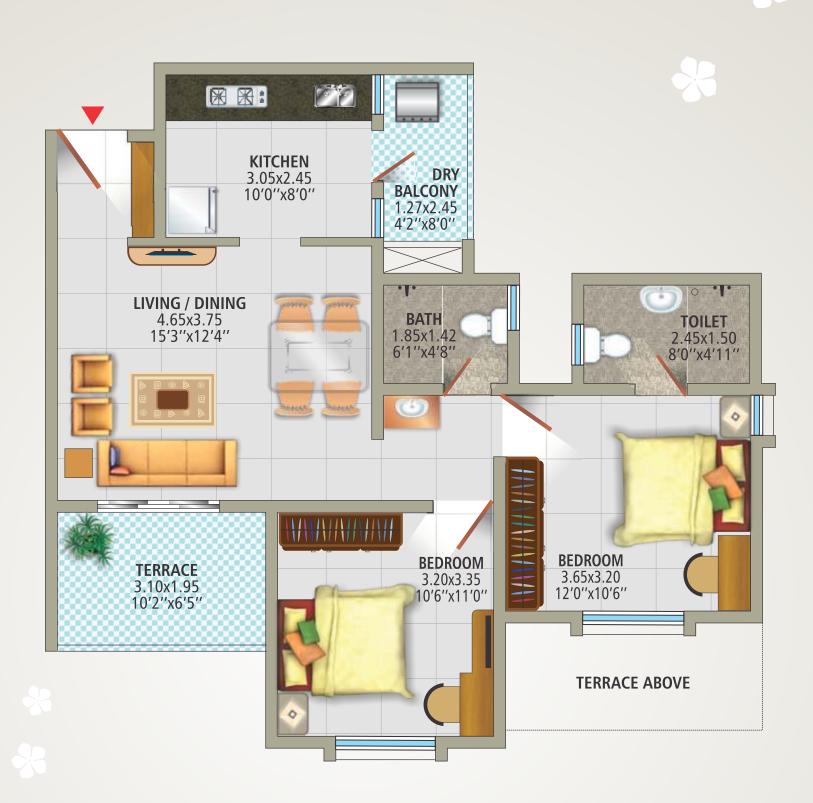

### BUILDING - A, B & A1 - 2nd, 4th, 6th, 8th, 10th Floor Plan

- Dimensions shown in metre is only valid dimension & dimension shown in feet is for information only. Conversion table 1 mtr. = 3.28 ft., 1 Sq.mtr. = 10.764Sq.ft.
- Flats will be sold on basis of carpet area only.
- Room areas are inclusive of balconies.
- Area of all structural projections like RCC columns and RCC walls are included in the carpet area.
- All dimensions shown are from unfinished wall to unfinished wall.
- All furniture/accessories shown are indicative only.

**Area Statement** 

1 BHK

2 BHK

|                                                                                                              | Туре  |                               |        |             |        |         |        |       |        |                                                   |
|--------------------------------------------------------------------------------------------------------------|-------|-------------------------------|--------|-------------|--------|---------|--------|-------|--------|---------------------------------------------------|
| UNIT NO.                                                                                                     |       | Total Room +<br>Encl. Balcony |        | Dry Balcony |        | Terrace |        | Total |        | Total Area Including Common<br>Proportionate Area |
|                                                                                                              |       | Sq.M.                         | Sq.Ft. | Sq.M.       | Sq.Ft. | Sq.M.   | Sq.Ft. | Sq.M. | Sq.Ft. | Sq.Ft.                                            |
| 201, 401, 601, 801, 1001<br>204, 404, 604, 804, 1004<br>208, 408, 608, 808, 1008                             | 1 BHK | 37.20                         | 400.42 | 3.12        | 33.58  | 4.57    | 49.19  | 44.89 | 483    | 652                                               |
| 202, 402, 602, 802, 1002<br>203, 403, 603, 803, 1003<br>206, 406, 606, 806, 1006<br>207, 407, 607, 807, 1007 | 2 BHK | 59.64                         | 641.96 | 3.12        | 33.58  | 5.59    | 60.17  | 68.35 | 735    | 992                                               |
| 205, 405, 605, 805, 1005                                                                                     | 1 BHK | 37.20                         | 400.42 | 3.12        | 33.58  | 6.45    | 69.43  | 46.77 | 503    | 679                                               |

## Building - A, B & A1 - TYPICAL 2 BHK FLOOR PLAN