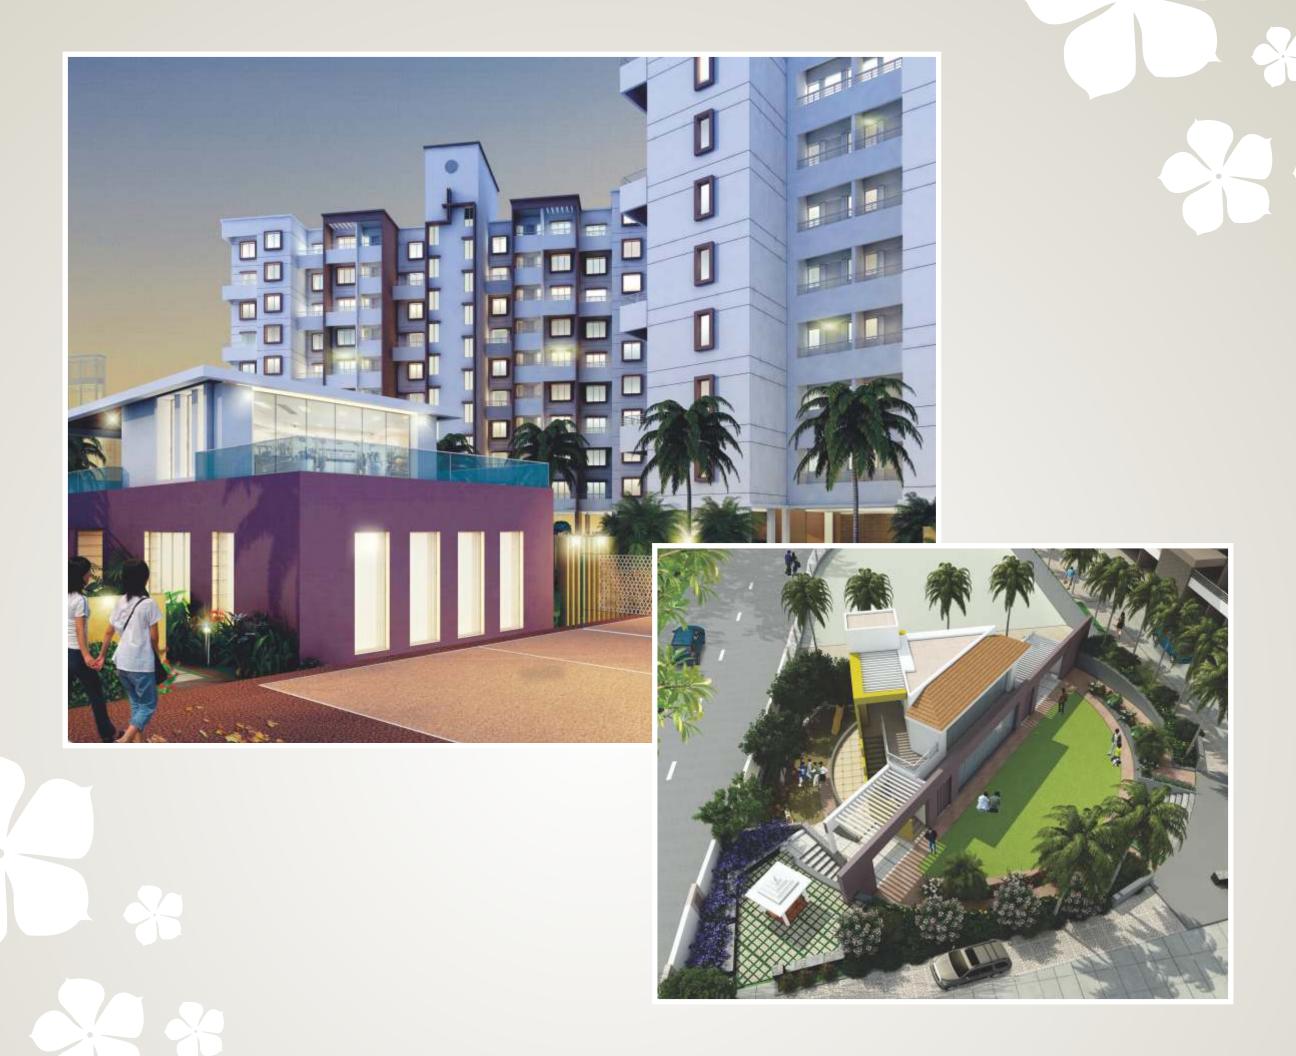

- Community hall
- Fully equipped gymnasium
- Library
- Party lawn
- Toddler's splash pool
- · Children's play area
- Sandpit area

• Practice Volleyball court/ play area

• Practice Basket ball area

Table tennis room

Gazebo/ Meditation Area

Well designed landscaping

• Well designed main entrance gate with

security cabin

Society office

A magnificent club house to let you celebrate with friends and family, a beautiful landscaped garden, where you can touch and feel the beauty of nature, a full-equipped gymnasium to celebrate a healthy lifestyle, a swimming pool to indulge in fun with your family, a children's play area for your kids, all these will make your life blossom with unmatched pleasure.