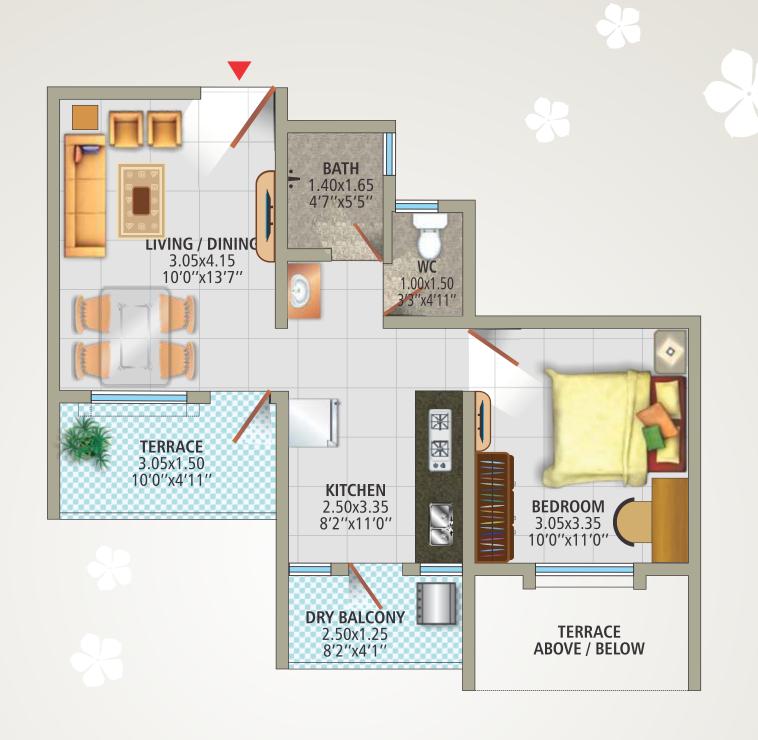

### BUILDING - A, B & A1 - 1st, 3rd, 5th, 9th & 11th Floor Plan

- Dimensions shown in metre is only valid dimension & dimension shown in feet is for information only. Conversion table 1 mtr. = 3.28 ft., 1 Sq.mtr. = 10.764Sq.ft.
- Flats will be sold on basis of carpet area only.
- Room areas are inclusive of balconies.
- Area of all structural projections like RCC columns and RCC walls are included in the carpet area.
- All dimensions shown are from unfinished wall to unfinished wall.
- · All furniture/accessories shown are indicative only.

#### Area Statement

1 BHK

2 BHK

|  | UNIT NO.                                                                                                     | Туре  | Carpet Area                   |        |             |        |         |        |       |        |                                                   |
|--|--------------------------------------------------------------------------------------------------------------|-------|-------------------------------|--------|-------------|--------|---------|--------|-------|--------|---------------------------------------------------|
|  |                                                                                                              |       | Total Room +<br>Encl. Balcony |        | Dry Balcony |        | Terrace |        | Total |        | Total Area Including Common<br>Proportionate Area |
|  |                                                                                                              |       | Sq.M.                         | Sq.Ft. | Sq.M.       | Sq.Ft. | Sq.M.   | Sq.Ft. | Sq.M. | Sq.Ft. | Sq.Ft.                                            |
|  | 101, 301, 501, 901, 1101<br>104, 304, 504, 904, 1104<br>105, 305, 505, 905, 1105<br>108, 308, 508, 908, 1108 | 1 BHK | 37.34                         | 401.93 | 3.12        | 33.58  | 4.73    | 50.91  | 45.19 | 486    | 656                                               |
|  | 102, 302, 502, 902, 1102<br>103, 303, 503, 903, 1003<br>106, 306, 506, 906, 1106<br>107, 307, 507, 907, 1107 | 2 BHK | 59.64                         | 641.96 | 3.12        | 33.58  | 6.04    | 65.01  | 68.80 | 740    | 999                                               |

# Building - A, B & A1 - TYPICAL 1 BHK FLOOR PLAN