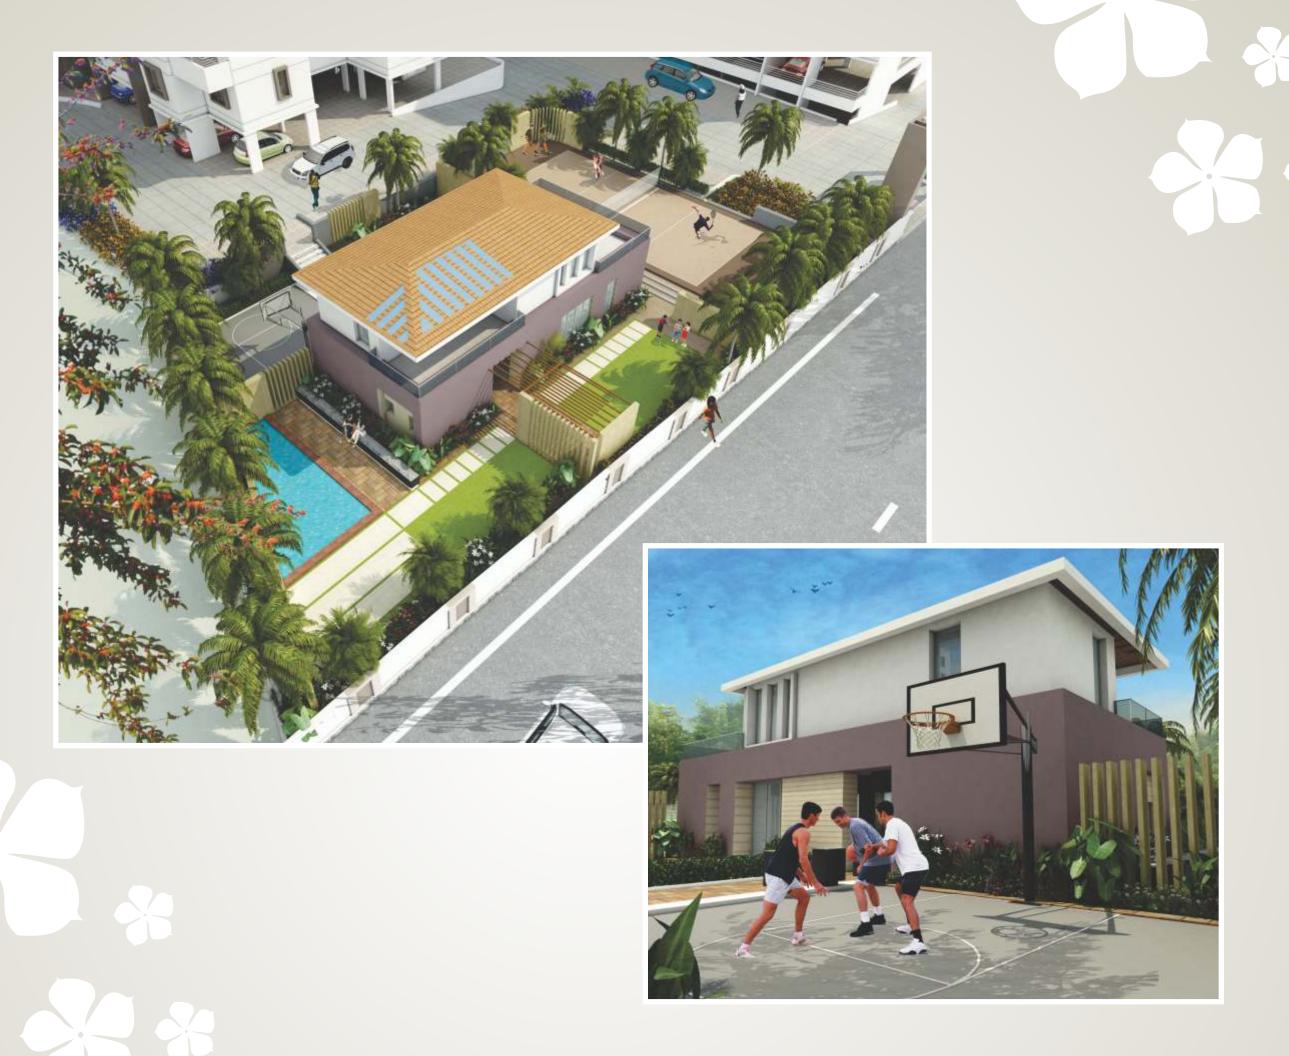

- Community hall
- Fully equipped gymnasium
- Library
- Party lawn
- Toddler's splash pool
- · Children's play area
- Sandpit area

• Practice Volleyball court/ play area

• Practice Basket ball area

Table tennis room

Gazebo/ Meditation Area

Well designed landscaping

• Well designed main entrance gate with

security cabin

Society office

A magnificent club house to let you celebrate with friends and family, a beautiful landscaped garden, where you can touch and feel the beauty of nature, a full-equipped gymnasium to celebrate a healthy lifestyle, a swimming pool to indulge in fun with your family, a children's play area for your kids, all these will make your life blossom with unmatched pleasure.