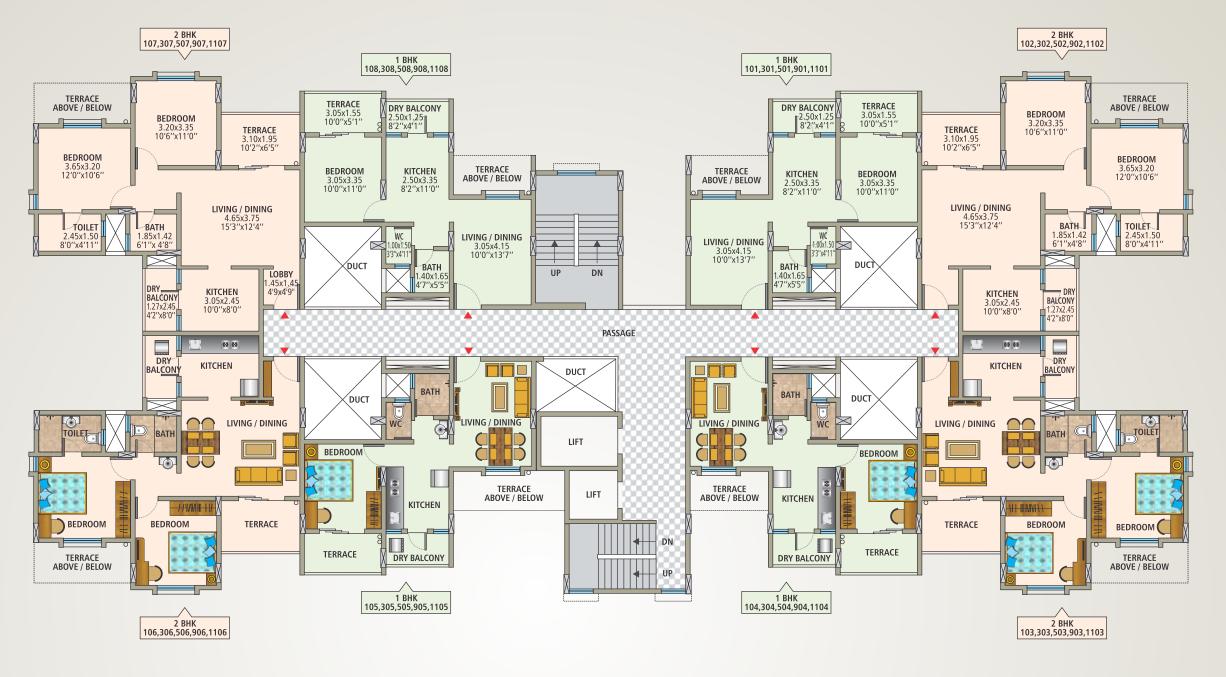

### BUILDING - A, B & A1 - 1st, 3rd, 5th, 9th & 11th Floor Plan

- Dimensions shown in metre is only valid dimension & dimension shown in feet is for information only. Conversion table 1 mtr. = 3.28 ft., 1 Sq.mtr. = 10.764Sq.ft.
- Flats will be sold on basis of carpet area only.
- Room areas are inclusive of balconies.
- Area of all structural projections like RCC columns and RCC walls are included in the carpet area.
- All dimensions shown are from unfinished wall to unfinished wall.
- · All furniture/accessories shown are indicative only.

#### Area Statement

1 BHK

2 BHK

|  | UNIT NO.                                                                                                     | Туре  | Carpet Area                   |        |             |        |         |        |       |        |                                                   |
|--|--------------------------------------------------------------------------------------------------------------|-------|-------------------------------|--------|-------------|--------|---------|--------|-------|--------|---------------------------------------------------|
|  |                                                                                                              |       | Total Room +<br>Encl. Balcony |        | Dry Balcony |        | Terrace |        | Total |        | Total Area Including Common<br>Proportionate Area |
|  |                                                                                                              |       | Sq.M.                         | Sq.Ft. | Sq.M.       | Sq.Ft. | Sq.M.   | Sq.Ft. | Sq.M. | Sq.Ft. | Sq.Ft.                                            |
|  | 101, 301, 501, 901, 1101<br>104, 304, 504, 904, 1104<br>105, 305, 505, 905, 1105<br>108, 308, 508, 908, 1108 | 1 BHK | 37.34                         | 401.93 | 3.12        | 33.58  | 4.73    | 50.91  | 45.19 | 486    | 656                                               |
|  | 102, 302, 502, 902, 1102<br>103, 303, 503, 903, 1003<br>106, 306, 506, 906, 1106<br>107, 307, 507, 907, 1107 | 2 BHK | 59.64                         | 641.96 | 3.12        | 33.58  | 6.04    | 65.01  | 68.80 | 740    | 999                                               |