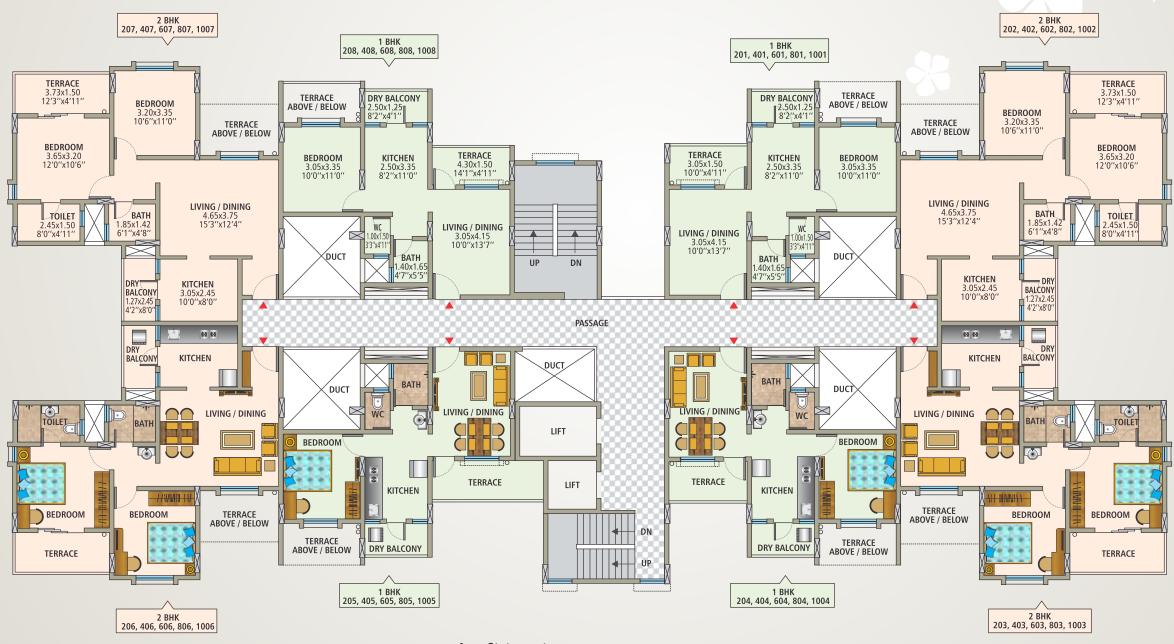

### BUILDING - A, B & A1 - 2nd, 4th, 6th, 8th, 10th Floor Plan

- Dimensions shown in metre is only valid dimension & dimension shown in feet is for information only. Conversion table 1 mtr. = 3.28 ft., 1 Sq.mtr. = 10.764Sq.ft.
- Flats will be sold on basis of carpet area only.
- Room areas are inclusive of balconies.
- Area of all structural projections like RCC columns and RCC walls are included in the carpet area.
- All dimensions shown are from unfinished wall to unfinished wall.
- All furniture/accessories shown are indicative only.

**Area Statement** 

1 BHK

2 BHK

|                                                                                                              | Туре  |                               |        |             |        |         |        |       |        |                                                   |
|--------------------------------------------------------------------------------------------------------------|-------|-------------------------------|--------|-------------|--------|---------|--------|-------|--------|---------------------------------------------------|
| UNIT NO.                                                                                                     |       | Total Room +<br>Encl. Balcony |        | Dry Balcony |        | Terrace |        | Total |        | Total Area Including Common<br>Proportionate Area |
|                                                                                                              |       | Sq.M.                         | Sq.Ft. | Sq.M.       | Sq.Ft. | Sq.M.   | Sq.Ft. | Sq.M. | Sq.Ft. | Sq.Ft.                                            |
| 201, 401, 601, 801, 1001<br>204, 404, 604, 804, 1004<br>208, 408, 608, 808, 1008                             | 1 BHK | 37.20                         | 400.42 | 3.12        | 33.58  | 4.57    | 49.19  | 44.89 | 483    | 652                                               |
| 202, 402, 602, 802, 1002<br>203, 403, 603, 803, 1003<br>206, 406, 606, 806, 1006<br>207, 407, 607, 807, 1007 | 2 BHK | 59.64                         | 641.96 | 3.12        | 33.58  | 5.59    | 60.17  | 68.35 | 735    | 992                                               |
| 205, 405, 605, 805, 1005                                                                                     | 1 BHK | 37.20                         | 400.42 | 3.12        | 33.58  | 6.45    | 69.43  | 46.77 | 503    | 679                                               |