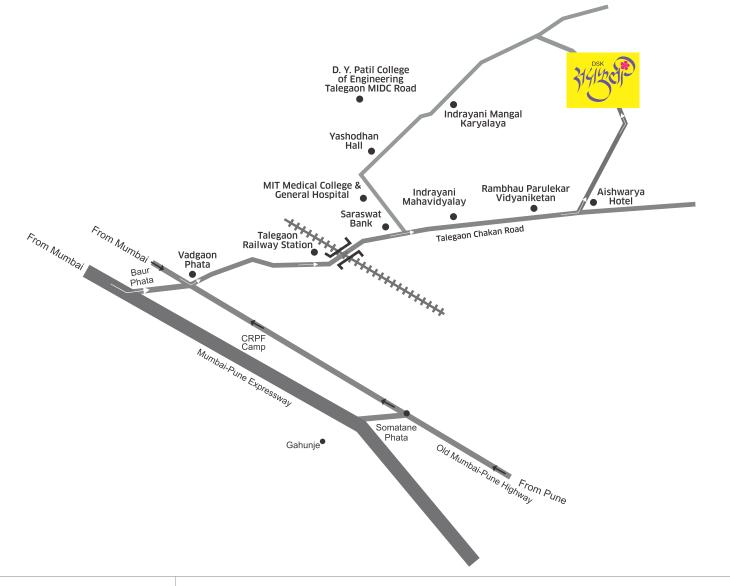

### Location Map

Site Address:

DSK Sadaphuli, S.No. 7, Hissa No. 1/2/2(P), Warale, Talegaon, Pune.

Credits:

Architect: Avinash Nawathe Architects, Pune

RCC Consultants: JW Consultants LLP, Pune