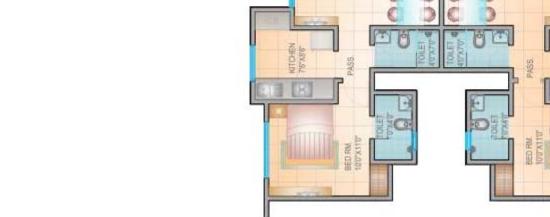

### **Internal Features**

- Vitrified flooring
- · Granite kitchen parallel platform with stainless steel sink
- · Powder coated aluminum window with mosquito net
- M. S. grill for windows

- · Video door phone
- Branded sanitary ware & plumbing fittings
- Digital tiles in toilet

• Exhaust fan & water purifier in kitchen

MAKE YOUR WORLD A LITTLE MORE **PLEASANT...** 