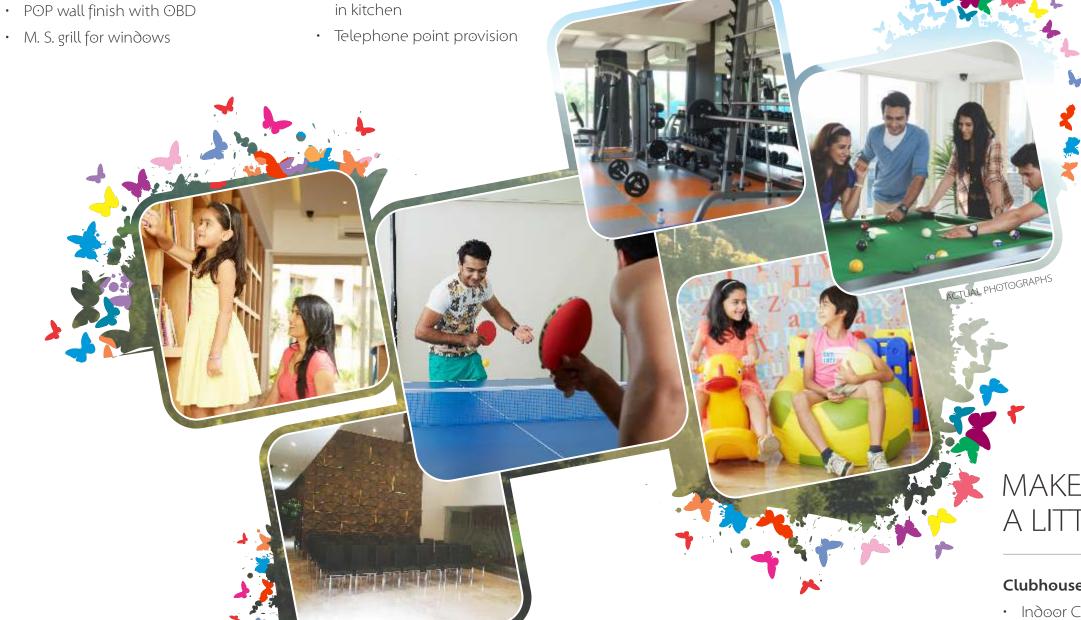

### **Clubhouse Features**

- Indoor Children Play Area
- Carrom
- Foosball
- Table Tennis
- · Pool

- Gym
- Steam
- Jacuzzi
- Library
- Banquet Hall