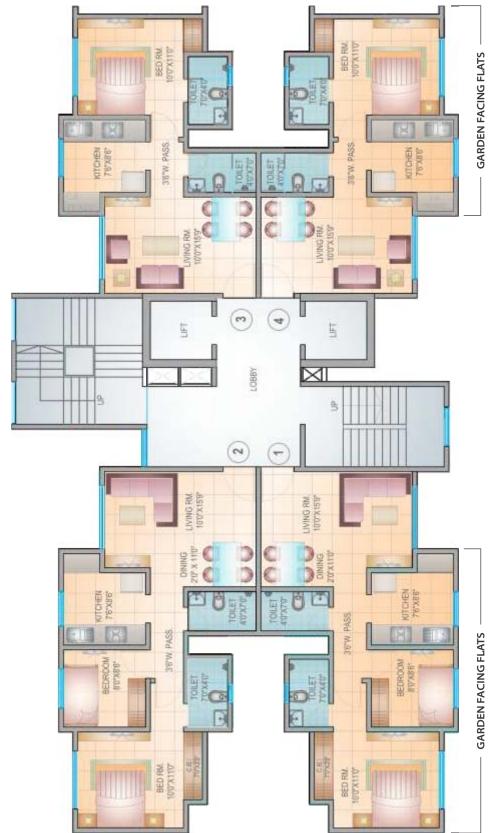

| Thane (W)

### **Internal Features**

- Vitrified flooring
- · Granite kitchen parallel platform with stainless steel sink
- · Powder coated aluminum window with mosquito net
- M. S. grill for windows

- · Video door phone
- Branded sanitary ware & plumbing fittings
- Digital tiles in toilet

• Exhaust fan & water purifier in kitchen



MAKE YOUR WORLD A LITTLE MORE **PLEASANT...** 

### **Clubhouse Features**

- Indoor Children Play Area
- Carrom
- Foosball
- Table Tennis
- · Pool

- Gym
- Steam
- Jacuzzi
- Library
- Banquet Hall

# MAKE YOUR WORLD A LITTLE MORE **ENTERTAINING...**

# KALPAVRUK&HA 1 & 2 BHK | Thane (W)

## **External Features**

- Jogging Track
- Skating





- Multipurpose Court
- · Generator Backup for Common Area

# MAKE YOUR WORLD A LITTLE MORE **STUNNING...**

















(00)

0

4

(-)





Ovala Village, Thane (W). Mob.: + 91 93201 99000













SCAN QR CODE TO INSTALL 'DSS GROUP' APP