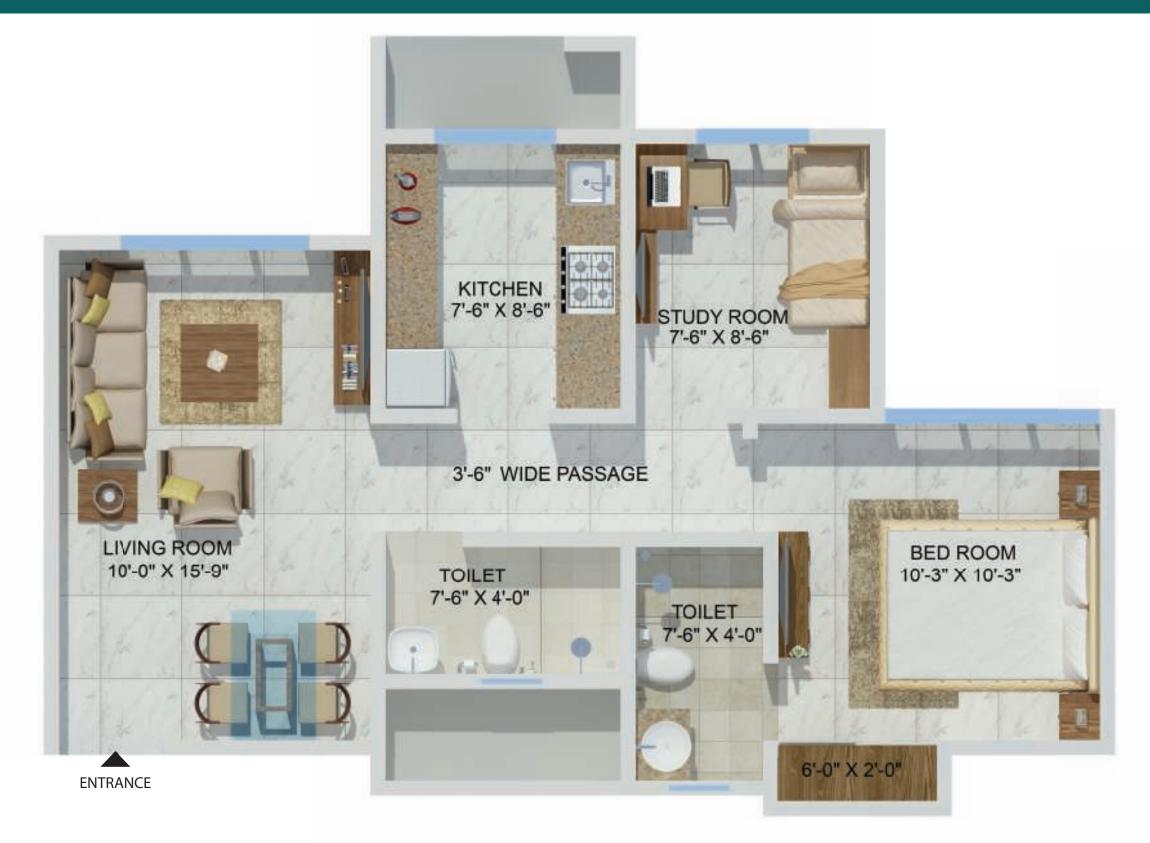

#### 2 BHK COMPACT 2

Disclaimer: Floor plan is for marketing purpose and is to be used as a guide only. Floor plan is intended to give a general indication of the proposed floor layout only and may vary in the finished building. All drawings/dimensions shown are for illustrative purposes only and may not be accurate representations of final construction and are not intended to form part of any contract or warranty unless specifically incorporated in writing into the contract. Please ask our sales adviser for details of the treatments specified for individual Apartment/Flat/Premises/Shop

| Unit Plan   | 2 BHK Compact 2 |
|-------------|-----------------|
| Carpet Area | 517 Sq.ft.      |

contract. Please ask our sales adviser for details of the treatments specified for individual Apartment/Flat/Premises/Shop