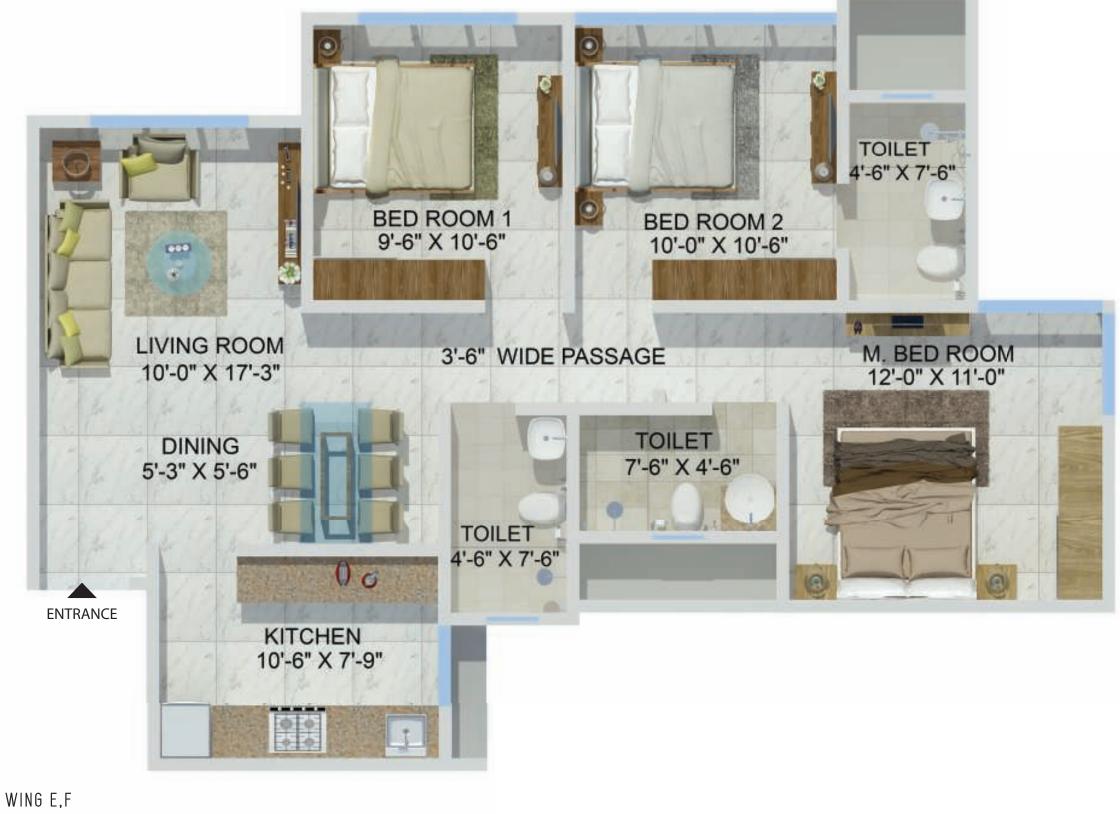

WING A,B

**2 BHK TYPE 2** 

Unit Cari

Disclaimer: Floor plan is for marketing purpose and is to be used as a guide only. Floor plan is intended to give a general indication of the proposed floor layout only and may vary in the finished building. All drawings/dimensions shown are for illustrative purposed floor layout only and may vary in the finished building. contract. Please ask our sales adviser for details of the treatments specified for individual Apartment/Flat/Premises/Shop