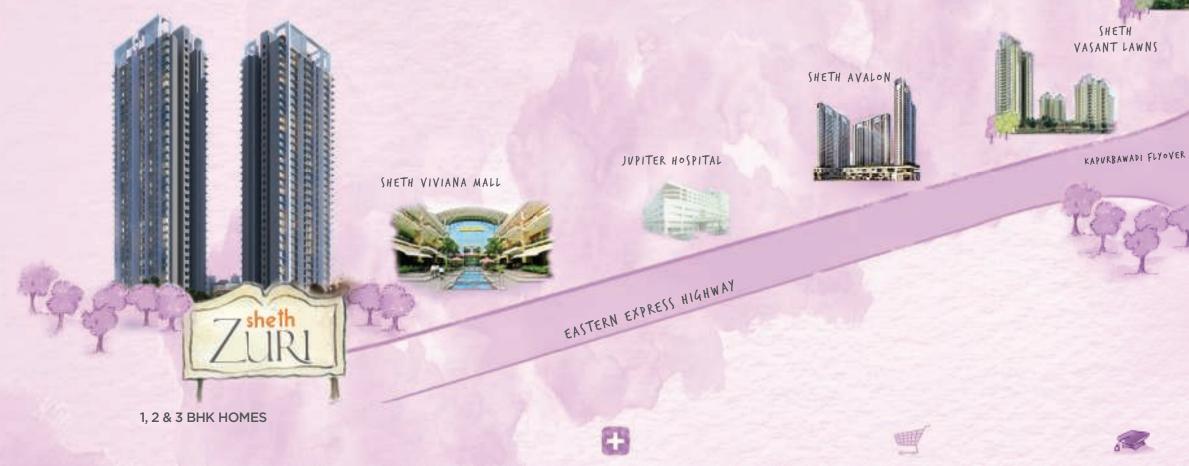

#### **INTRODUCING A NEW LANDMARK ON** THANE'S PLATINUM BELT **CRAFTED BY SHETH DEVELOPERS**

HIRANANDANI HOSPITAL - 5.0 KM E.S.I.C. HOSPITAL 1.7 KM CHATTRAPATI SHIVAJI MAHARAJ HOSPITAL - 2.5 KM KARKHANIS SUPER SPECIALITY HOSPITAL - 3.1 KM

KORUM MALL - 1.0 KM HIGH STREET MALL - 2.3 KM R - MALL - 2.6 KM HYPERCITY - 6.5 KM

SHETH FIONA

FREEWAY - 22 KM INTERNATIONAL AIRPORT - 27.6 KM THANE RAILWAY STATION - 5.9 KM

EURO KIDS - 2.7 KM HIRANANDANI FOUNDATION SCHOOL - 1 KM K.C. COLLEGE OF ENGINEERING - 5.7 KM NKT DEGREE COLLEGE - 2.7 KM