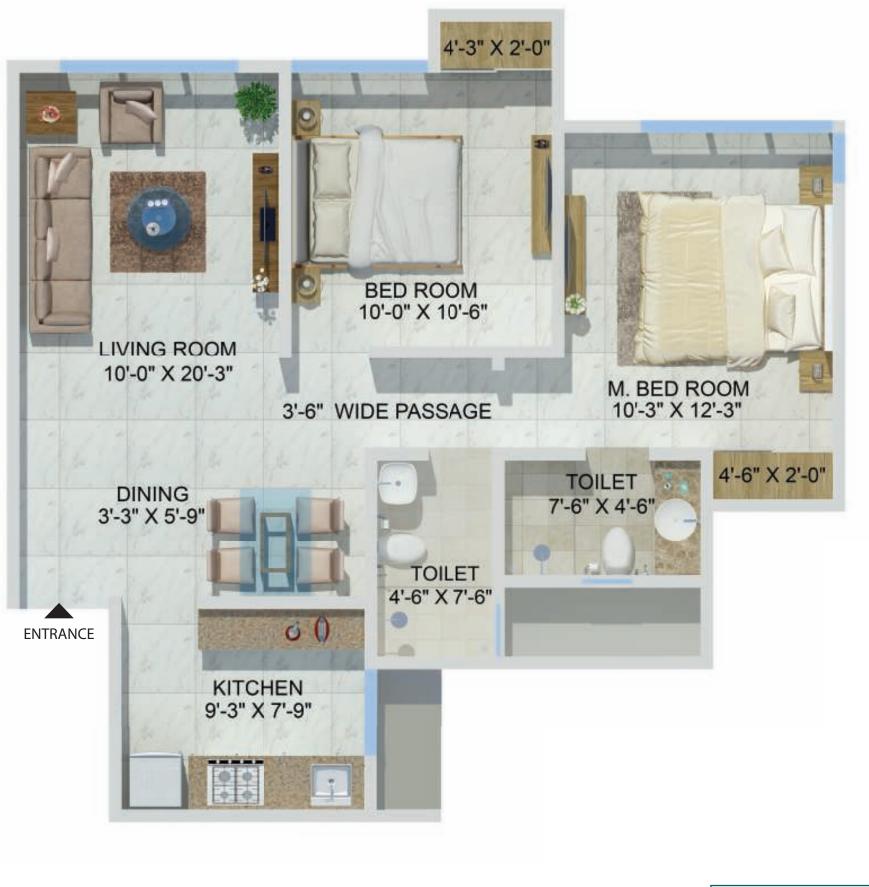

| t Plan   | 3 BHK      |
|----------|------------|
| pet Area | 654 Sq.ft. |

**3** BHK

Disclaimer: Floor plan is for marketing purpose and is to be used as a guide only. Floor plan is intended to form part of any contract or warranty unless specifically incorporated in writing into the risober of linustrative purposes only and may vary in the finished building. All drawings/dimensions shown are for illustrative purposed floor layout only and may vary in the finished building. contract. Please ask our sales adviser for details of the treatments specified for individual Apartment/Flat/Premises/Shop

| Unit Plan   | 3 BHK      |
|-------------|------------|
| Carpet Area | 787 Sq.ft. |

Disclaimer: Floor plan is for marketing purpose and is to be used as a guide only. Floor plan is intended to give a general indication of the proposed floor layout only and may vary in the finished building. All drawings/dimensions shown are for illustrative purposes only and may vary in the finished building. All drawings/dimensions of final construction and are not intended to form part of any contract or warranty unless specifically incorporated in writing into the contract. Please ask our sales adviser for details of the treatments specified for individual Apartment/Flat/Premises/Shop