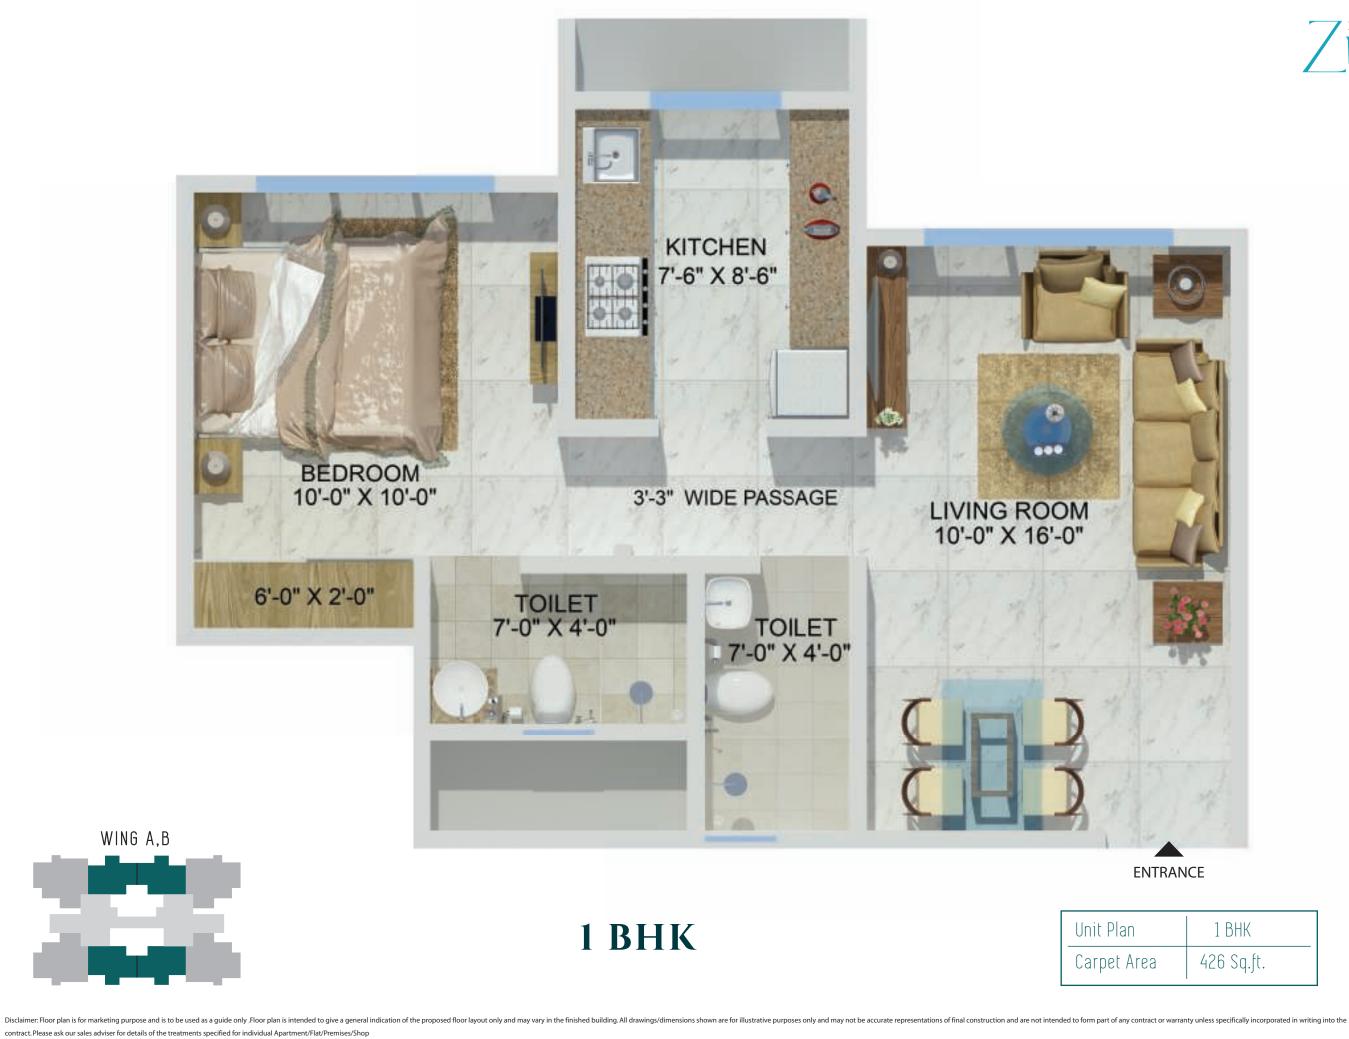

## ZUR1

contract. Please ask our sales adviser for details of the treatments specified for individual Apartment/Flat/Premises/Shop

#### ZUR1

| Unit Plan   | 1 BHK      |
|-------------|------------|
| Carpet Area | 426 Sq.ft. |

Disclaimer: Floor plan is for marketing purpose and is to be used as a guide only. Floor plan is intended to give a general indication of the proposed floor layout only and may vary in the finished building. All drawings/dimensions shown are for illustrative purposes only and may not be accurate representations of final construction and are not intended to form part of any contract or warranty unless specifically incorporated in writing into the contract. Please ask our sales adviser for details of the treatments specified for individual Apartment/Flat/Premises/Shop