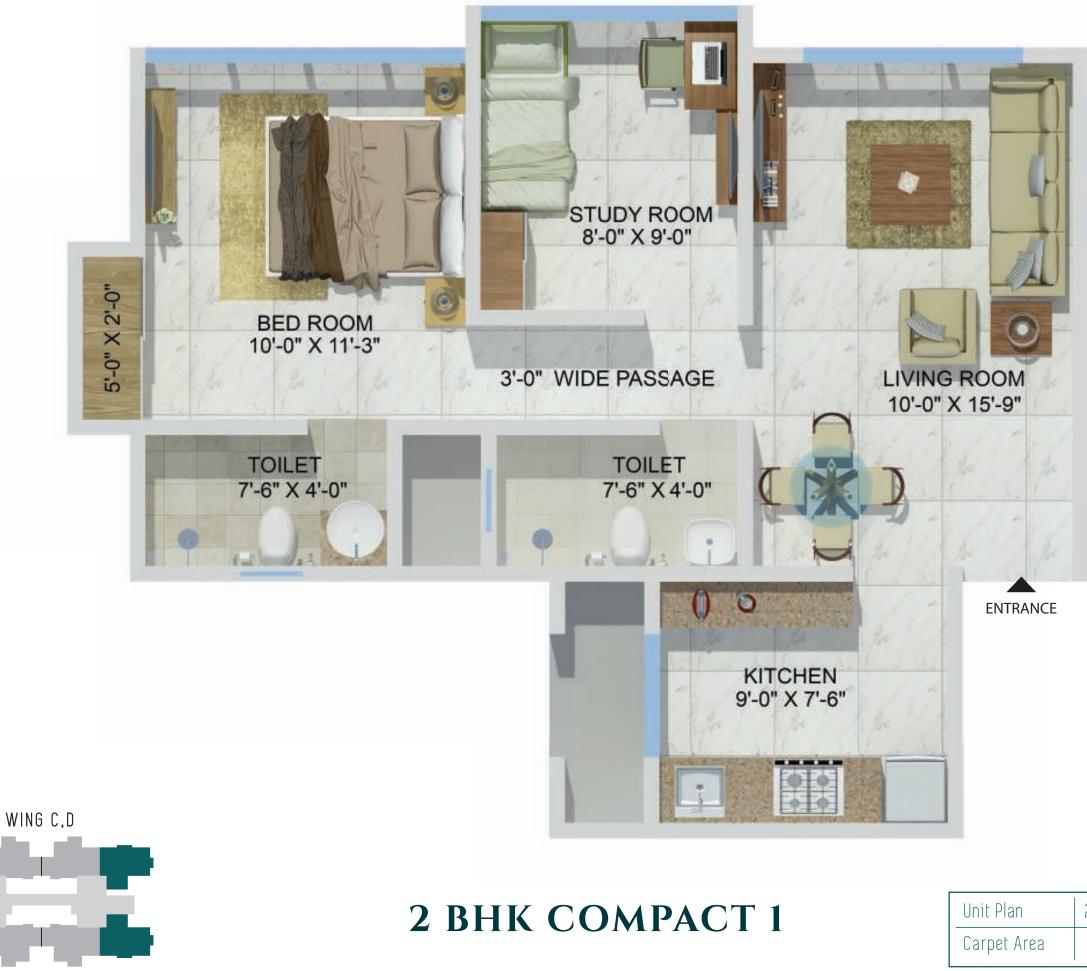

| it Plan   | 2 BHK Compact 1 |
|-----------|-----------------|
| rpet Area | 515 Sq.ft.      |