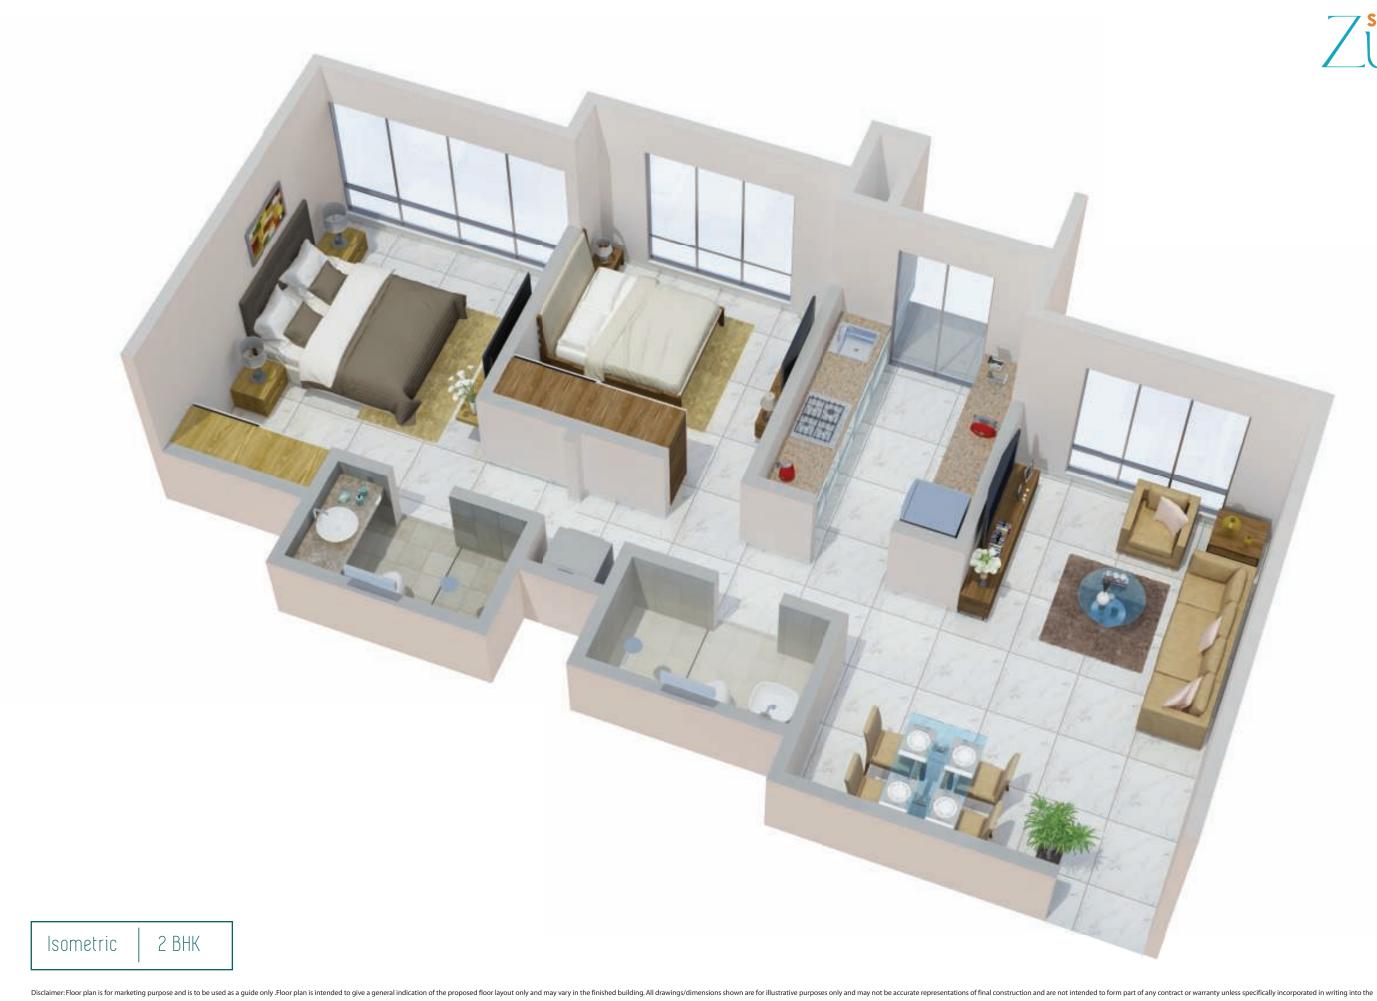

| it Plan   | 2 BHK Compact 1 |
|-----------|-----------------|
| rpet Area | 515 Sq.ft.      |