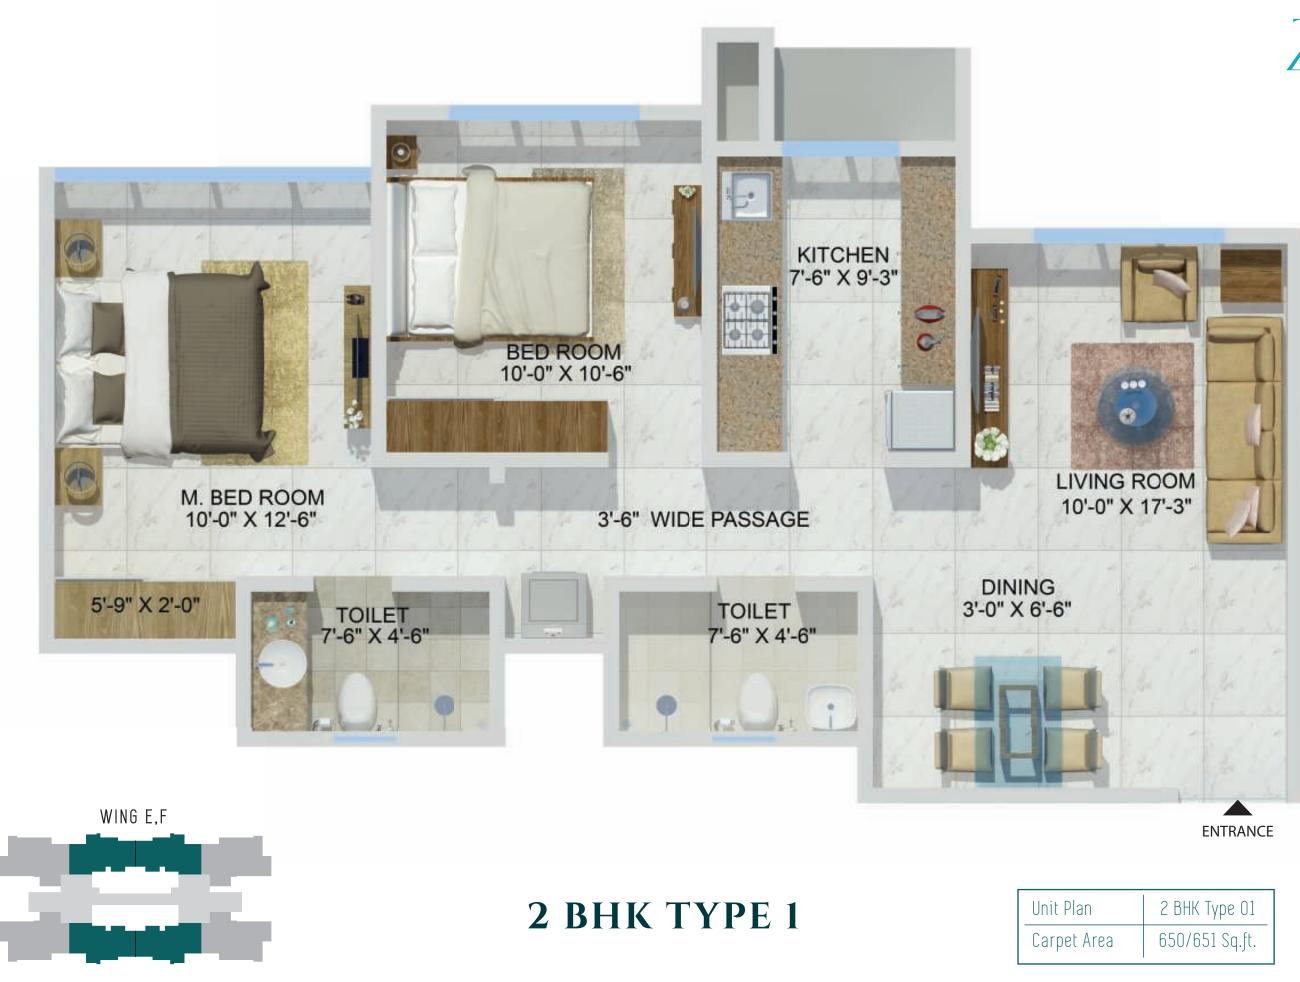

Plan   | 2 BHK Compact 1 |
|-----------|-----------------|
| rpet Area | 515 Sq.ft.      |





#### 2 BHK COMPACT 2



Disclaimer: Floor plan is for marketing purpose and is to be used as a guide only. Floor plan is intended to give a general indication of the proposed floor layout only and may vary in the finished building. All drawings/dimensions shown are for illustrative purposes only and may not be accurate representations of final construction and are not intended to form part of any contract or warranty unless specifically incorporated in writing into the contract. Please ask our sales adviser for details of the treatments specified for individual Apartment/Flat/Premises/Shop



| Unit Plan   | 2 BHK Compact 2 |
|-------------|-----------------|
| Carpet Area | 517 Sq.ft.      |



contract. Please ask our sales adviser for details of the treatments specified for individual Apartment/Flat/Premises/Shop

#### ZUR1

Disclaimer: Floor plan is for marketing purpose and is to be used as a guide only. Floor plan is intended to give a general indication of the proposed floor layout only and may vary in the finished building. All drawings/dimensions shown are for illustrative purposes only and may vary in the finished building. All drawings/dimensions shown are for illustrative purposes only and may not be accurate representations of final construction and are not intended to form part of any contract or warranty unless specifically incorporated in writing into the



WING A,B



**2 BHK TYPE 2** 

Unit Cari

Disclaimer: Floor plan is for marketing purpose and is to be use