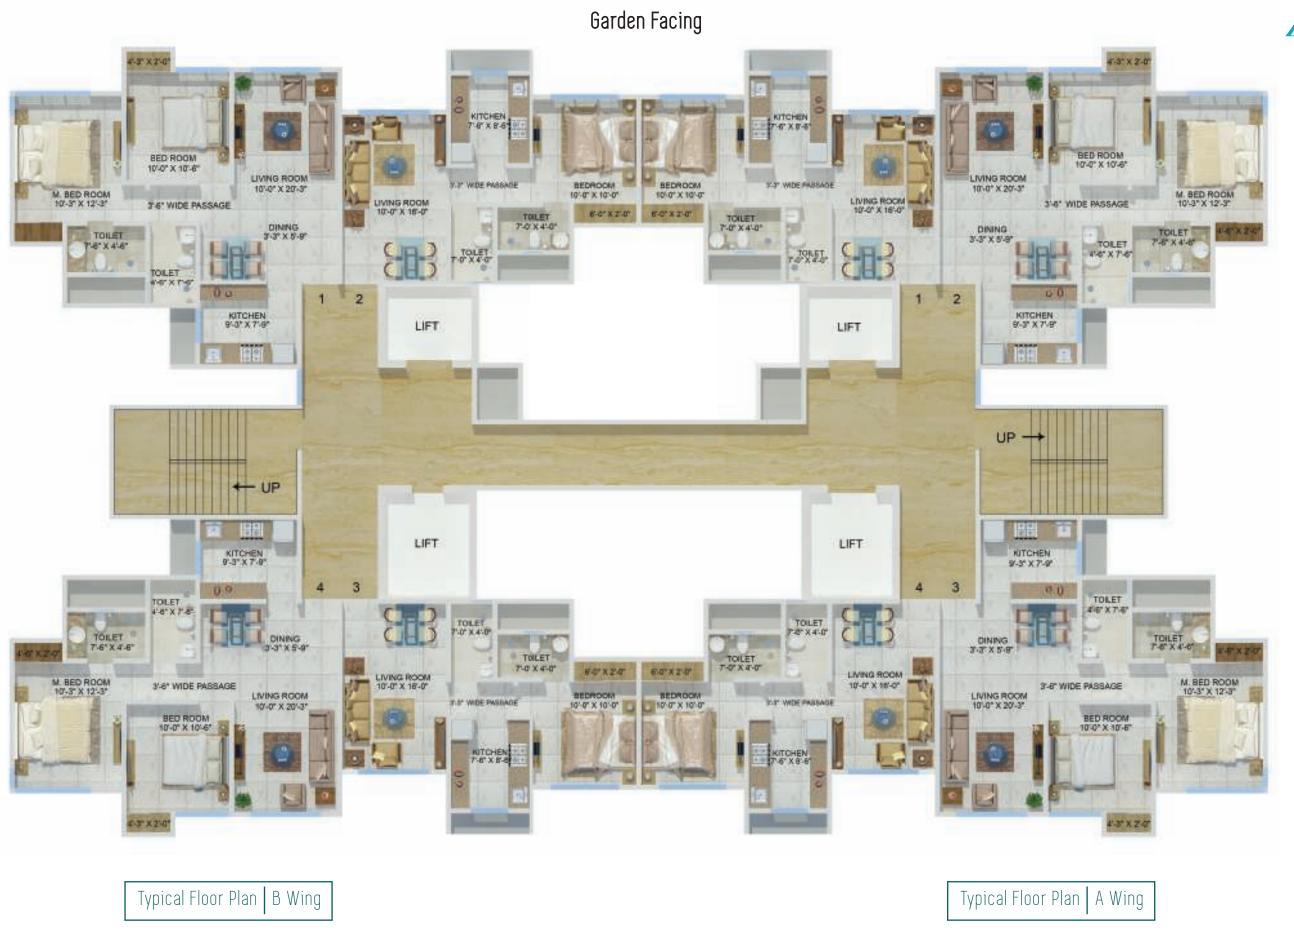

#### HERE IS YOUR ABODE OF PRIVILEGES

Aesthetically planned 3 towers of 30 storeys Privacy focused 1, 2 & 3 BHK Homes 1 Basement + 5 Level Podium Parking 40 plus lifestyle amenities inside out Natural light and breeze from all corners