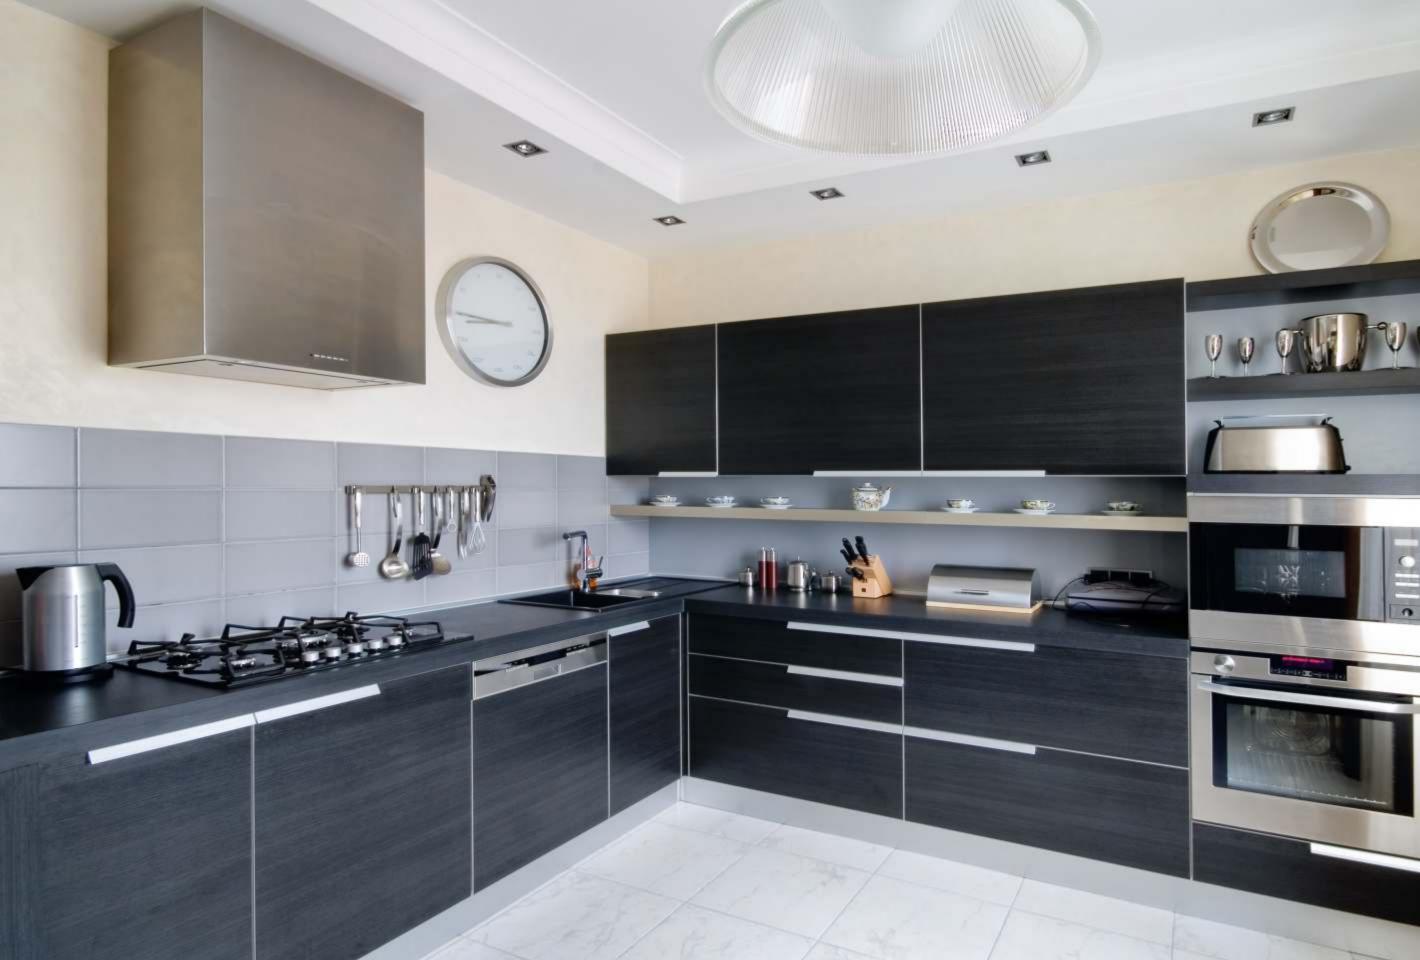

## JOY IS IN COOKING UP MEMORIES

he state-of-the-art modular kitchen, with chimney hob and RO system provides the perfect setting to cook up some great memories. The latest fittings, stylish anti-skid tiles and granite tops, add to the passion of cooking. Stir up some great recipes and hearts!

### JOY IS BEAUTY IN DETAILS

Categories : 3BHK + Servant Room

Imported Marble Flooring : Drawing & Dining

**Flooring** : Wooden / Vitrified tiles in all bedrooms

**Modular Kitchen** : Branded Modular Kitchen with hob chimney & RO. SS double bowl sink, Granite top, Anti skid tiles

**Air Conditioning** : Split AC units in all Bedrooms, Drawing and Dining

**Bath Fittings** : Grohe / Hans Grohe / Roca / Kohler / American Standard or equivalent. Solar Water heating system or electric