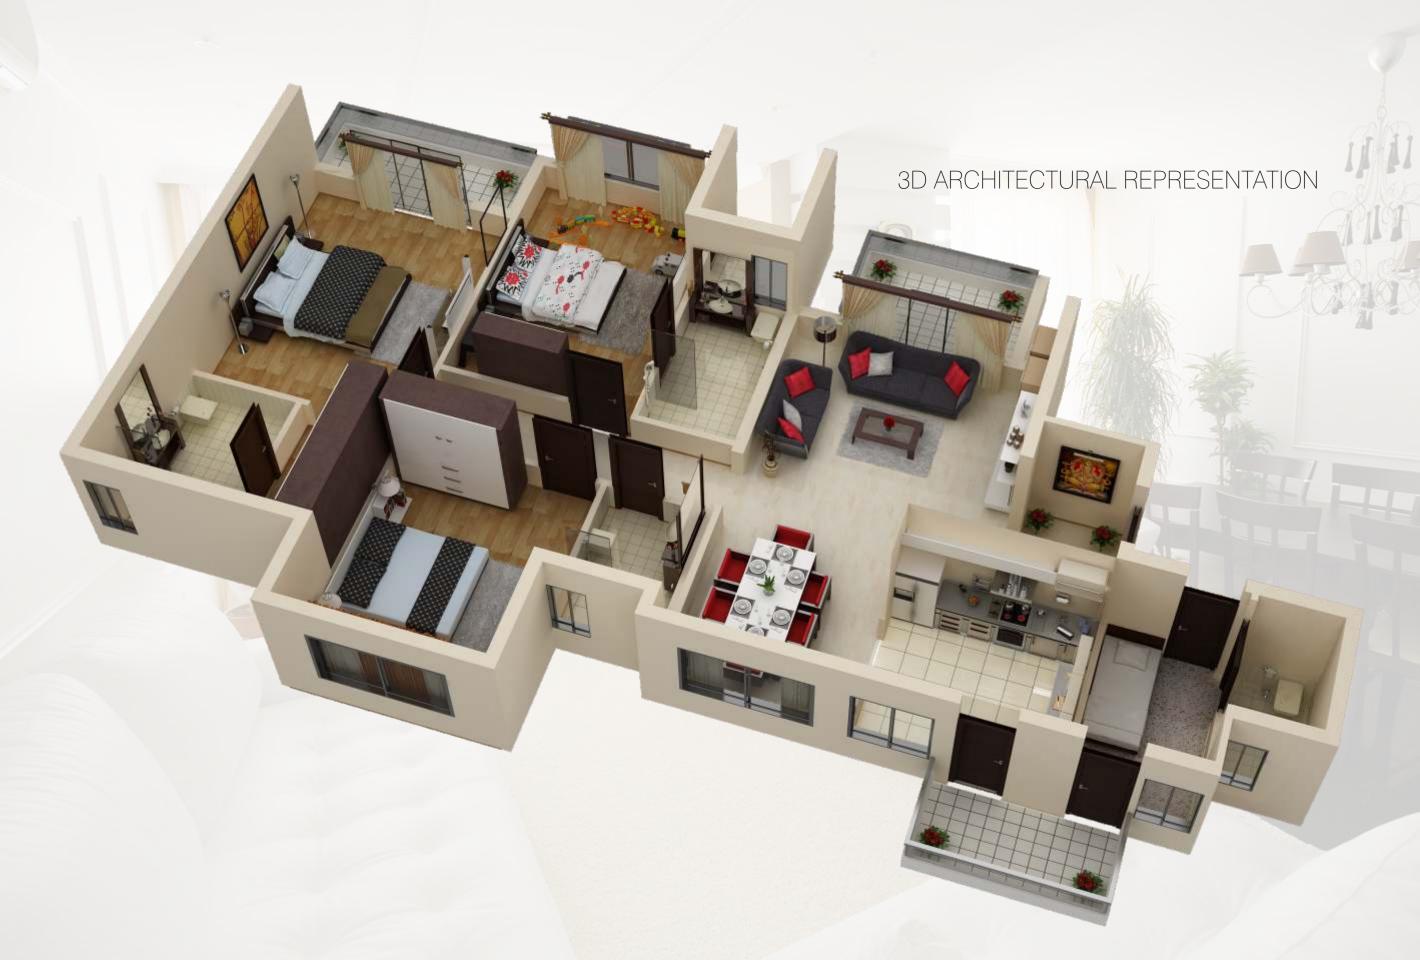

### JOY IS BEAUTY IN DETAILS

Categories : 3BHK + Servant Room

Imported Marble Flooring : Drawing & Dining

**Flooring** : Wooden / Vitrified tiles in all bedrooms

**Modular Kitchen** : Branded Modular Kitchen with hob chimney & RO. SS double bowl sink, Granite top, Anti skid tiles