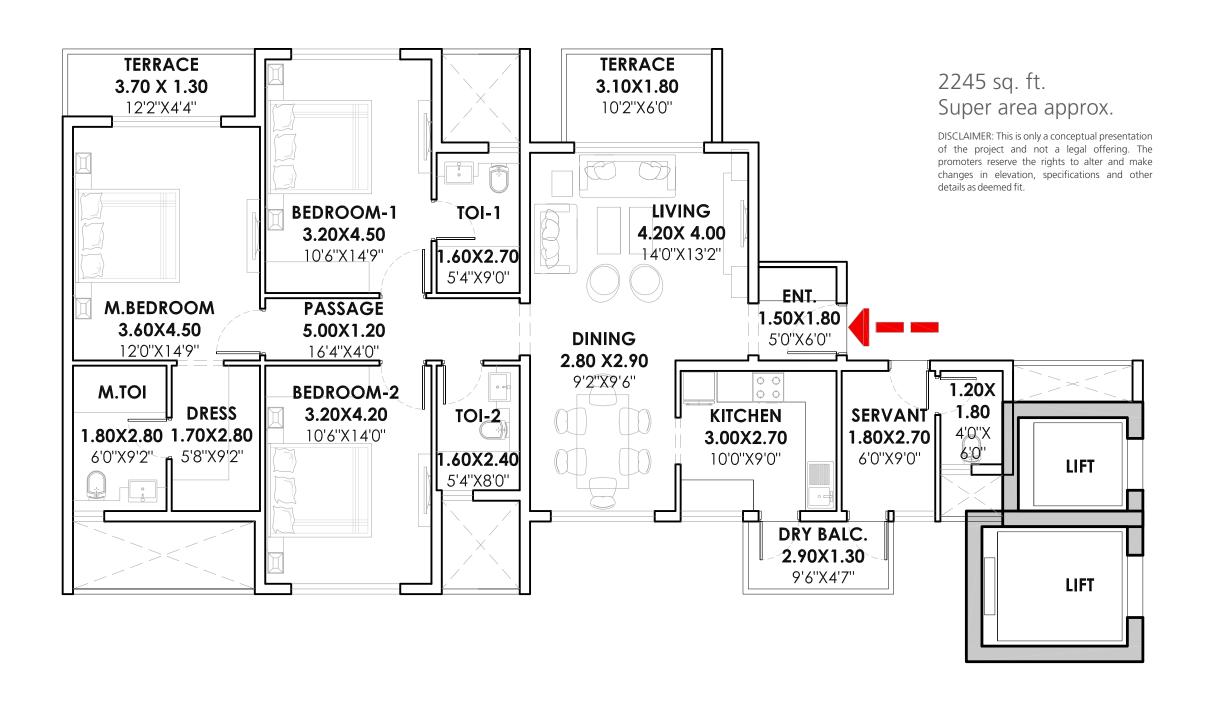

### JOY IS BEAUTY IN DETAILS

Categories : 3BHK + Servant Room

Imported Marble Flooring : Drawing & Dining

**Flooring** : Wooden / Vitrified tiles in all bedrooms

**Modular Kitchen** : Branded Modular Kitchen with hob chimney & RO. SS double bowl sink, Granite top, Anti skid tiles

**Air Conditioning** : Split AC units in all Bedrooms, Drawing and Dining

**Bath Fittings** : Grohe / Hans Grohe / Roca / Kohler / American Standard or equivalent. Solar Water heating system or electric