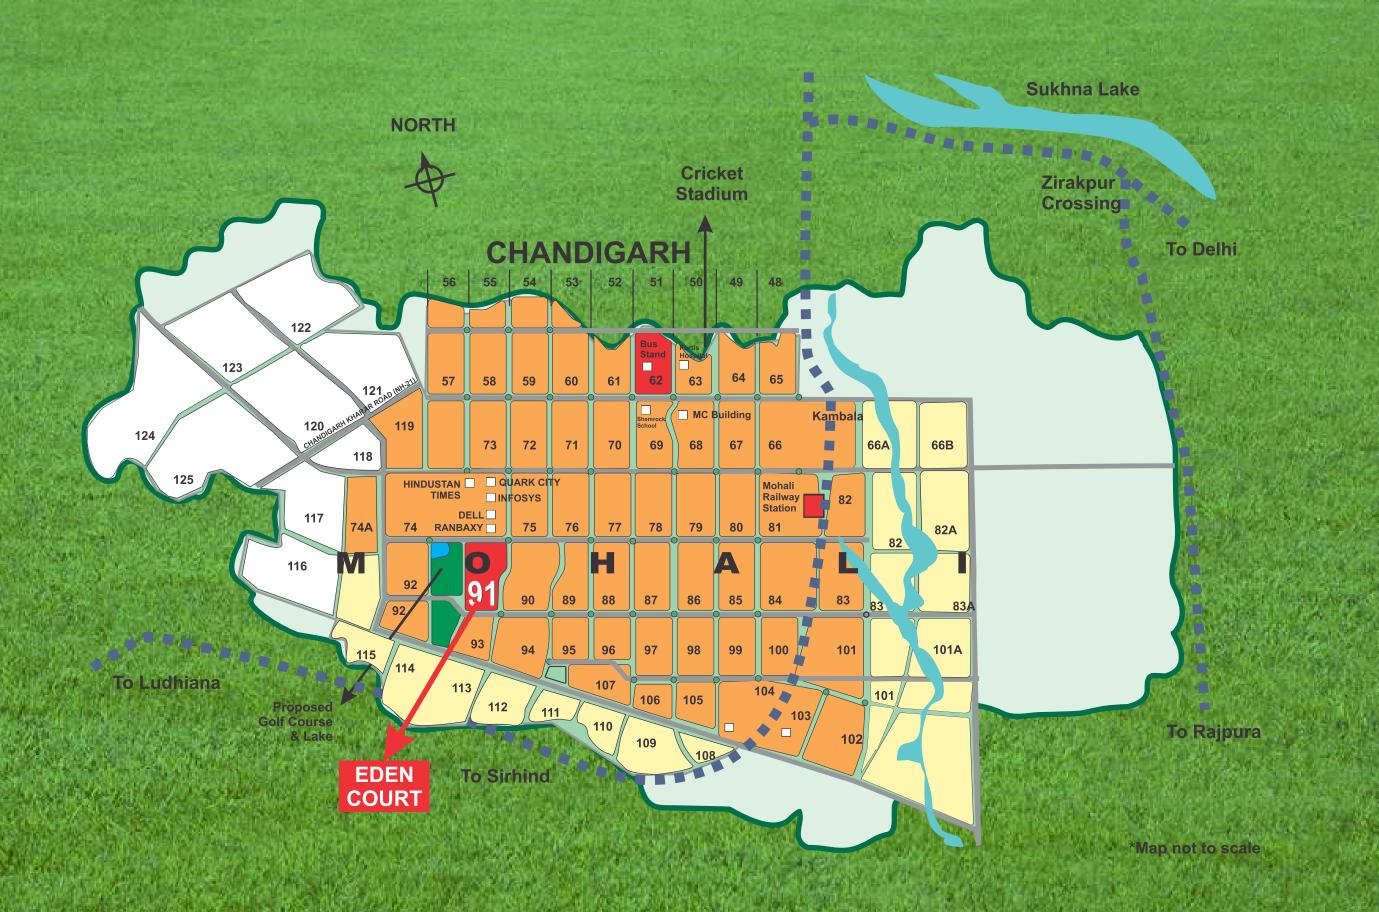

# WELCOME TO JOY WELCOME TO A LIFE EXTRAORDINAIRE

estled next to the upcoming golf course and the proposed lake at Sector 91, Mohali, Acme Eden Court is coming up in JLPL - the oldest and the most developed sector in Mohali. Acme Eden Court is spread over an expanse of 6.5 acres.

# JOY IS IN BEING AT THE CENTRE OF THE WORLD

Walk-to-Work. Walk-to-Shop.

cme Eden Court is not only close to nature but also nearer to the city lights and work place. Located at the heart of Mohali, it is a delight for all those who look beyond the realms of normal living. Be it MNC's or other offices, all amenities of an urban life are rooted in close proximity.

- In a close vicinity of proposed Lake and adjoining Golf Course
- 10 minutes drive from proposed International Airport and Mohali Railway Station
- 7 minutes drive from Mohali Cricket Stadium
- Leading IT companies like Quark City, Dell International, HCL in close proximity
- Schools and colleges lodged nearby
- 5 minutes from Mohali Bus Stand
- 10 minutes drive from Fortis Hospital