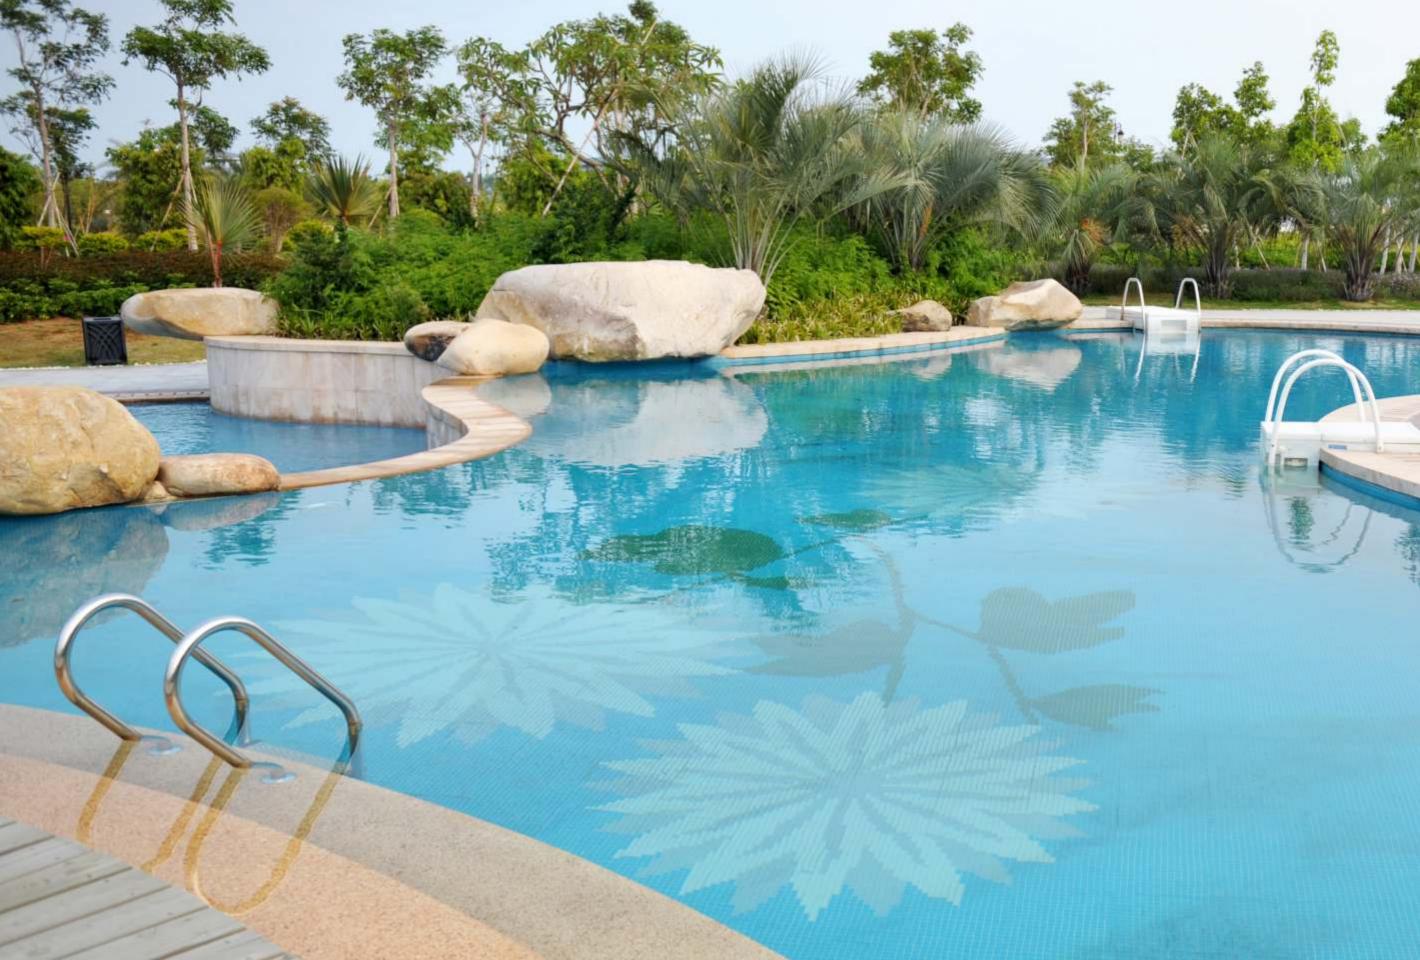

## JOY IS A REJUVENATED YOU

hether you unwind after a hard day at work or simply indulge, the fine therapeutic appeal of water leaves one feeling refreshed and content. The Club House at Acme Eden Court offers a perfect retreat to enjoy your time with family, while you calm your senses. Take your pick from a relaxing steam-sauna room or a cool dip in the pool. And as they say, the best moments are those shared with family and friends in the realm of comfort and opulence.

Club house : GYM, Steam, Sauna, Swimming Pool, Badminton Court, Jogging Track, Children Play Area & Splash Pool,

Billiards Room

**Parking Facility** : Car Parking Available

**Lifts** : 2 in each tower

Paint : Acrylic Emulsion / Oil Bound