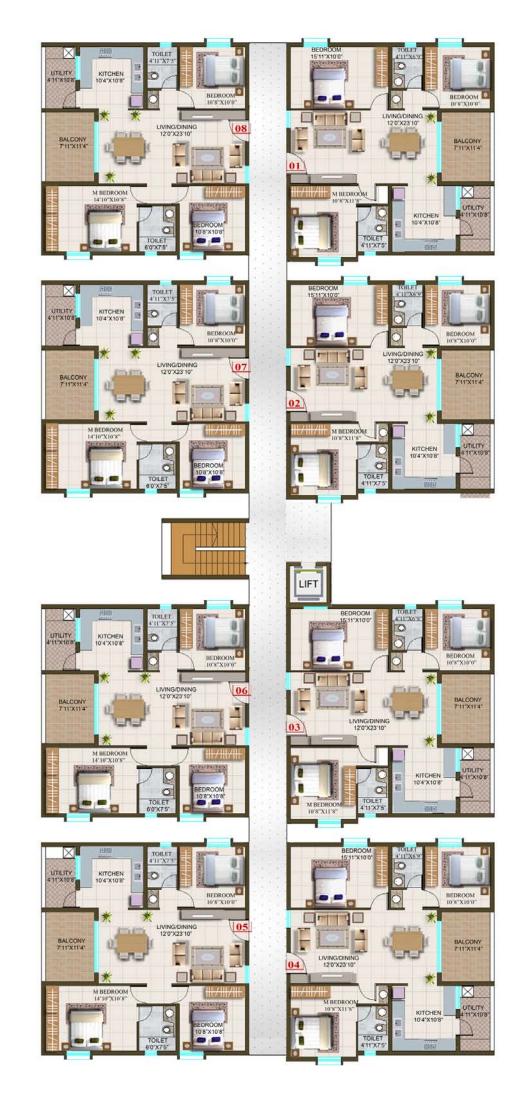

# VRUSHBADRI SBA: 1386 Sq. Ft.

# **TYPICAL FLOOR PLAN**

# NARAYANADARI SBA: 1386 Sq. Ft.

GARUDADARI SBA: 1386 Sq. Ft.