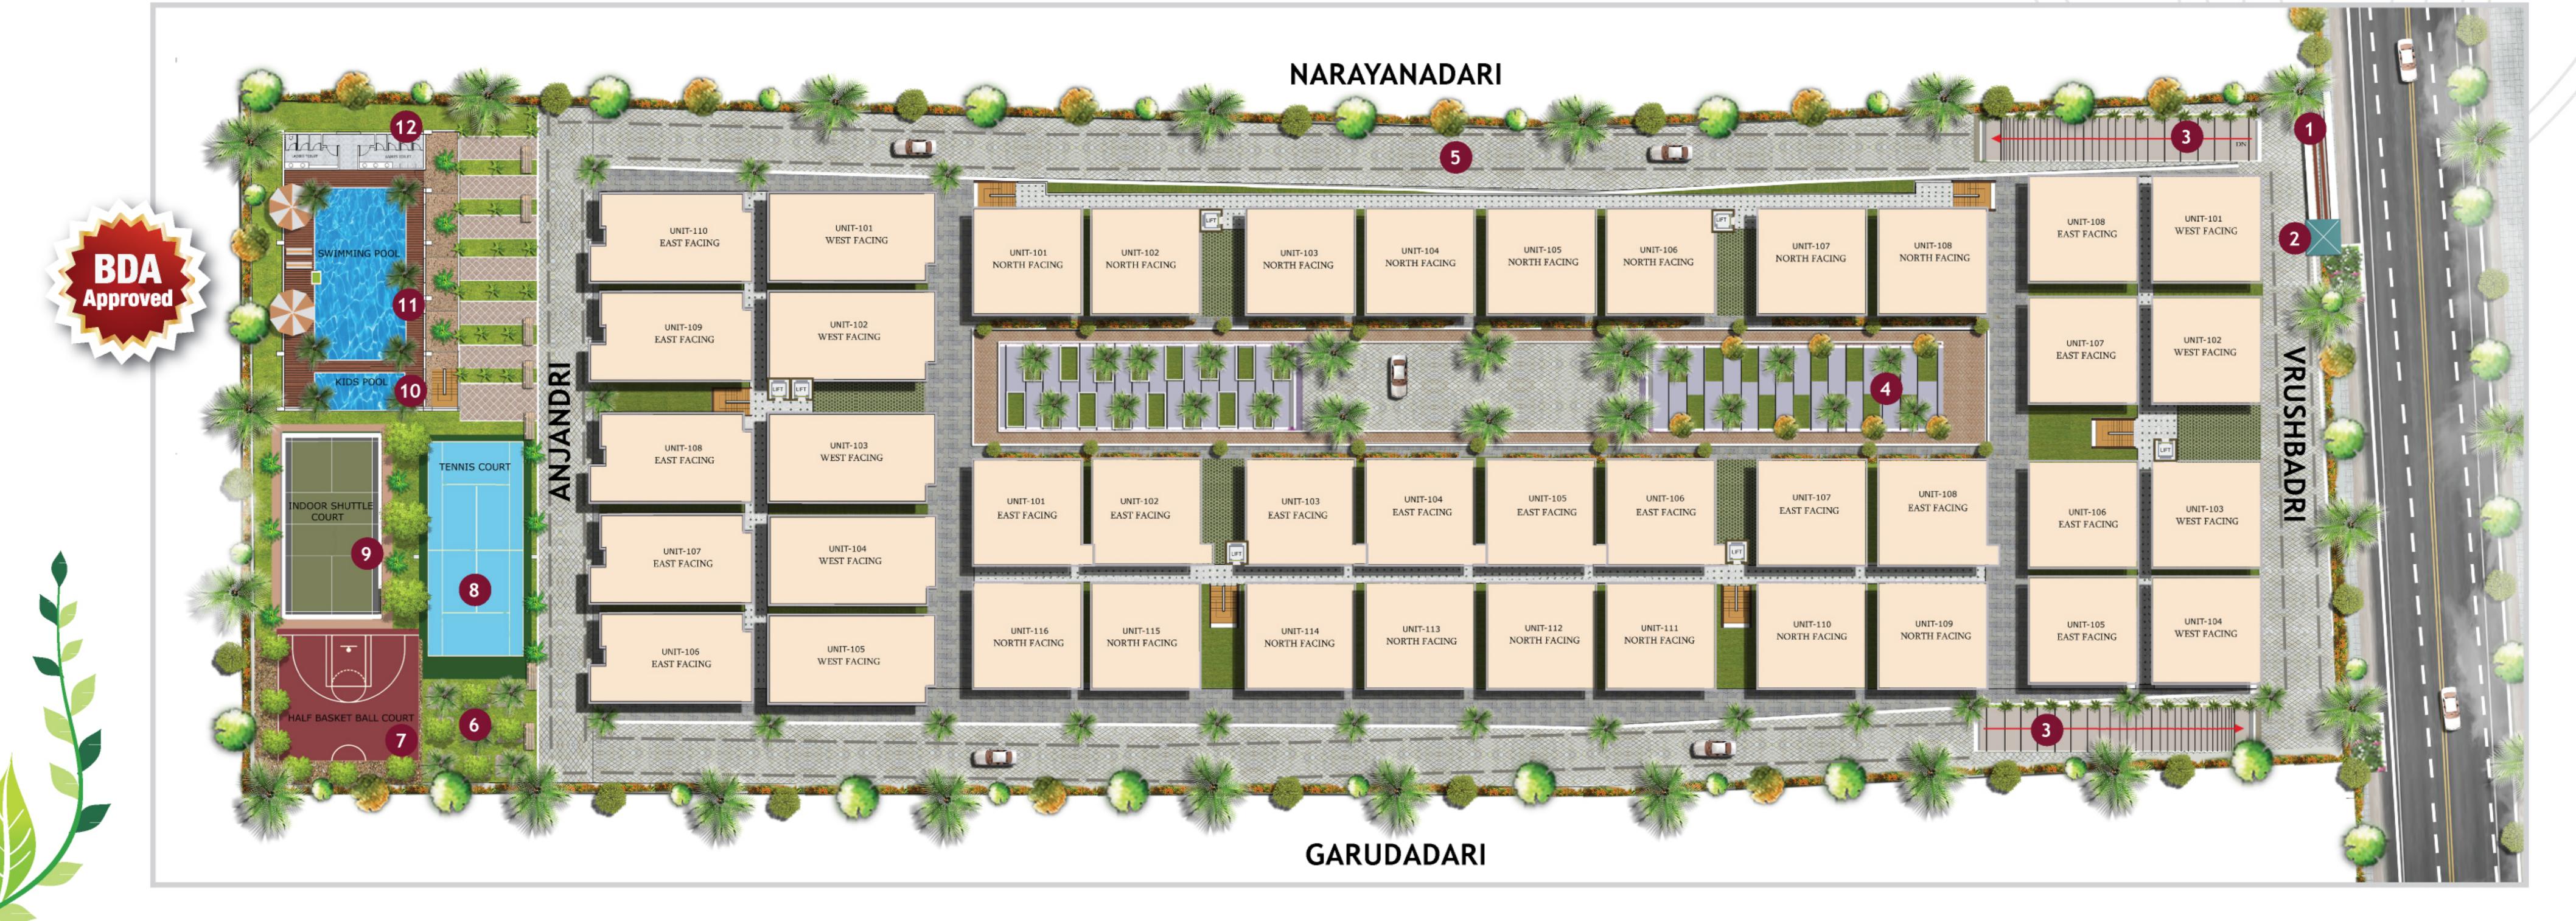

## Multiplying world class quality with unmatched luxury.....

Welcome to Thirumala Lakshmi Vaibhav, a truly independent style 2 BHK & 3 BHK apartment complexes of 4 Blocks. These 205 numbers lavish units are nestled with Palm - Silver Oak trees, beautiful landscape garden with well developed villas and lush green surroundings. Brilliantly designed with 3 side open, your residence assures you of excellent cross ventilation ample natural light and total privacy with a scenic view of the soothing surroundings with rich exterior that extrude the quite sense of pride living. Apartment ranges from 1386 sq. ft. to 1761 sq. ft., large enough to accommodate large magnificent bedrooms with family and spacious kitchen. Also get ready to enjoy a rich living experience surrounded by amenities that relax you as nature around. You can even indulge yourself with state of art double storied club house featuring several world class amenities.

# LEGENDS

- 2. Security Cabin
- 4. Urban Space
- 5. Drive Way
- 6. Landscape Garden
- 7. Half Basket Ball Court
- . Main Entrance/Exit Gate 9. Indoor Shuttle Court
  - 10. Indoor Toddler's Pool
  - 11. Indoor Swimming Pool
  - 12. Change / Bath Rooms 13. Visitor's Accomodatio
  - 14. Gym
  - 15. Common Facility
- 8. Tennis Court

## **ANJANDRI**

SBA: 1640 Sq. Sft & 1761 Sq. ft.

# VRUSHBADRI SBA: 1386 Sq. Ft.

# NARAYANADARI SBA: 1386 Sq. Ft.

GARUDADARI SBA: 1386 Sq. Ft.