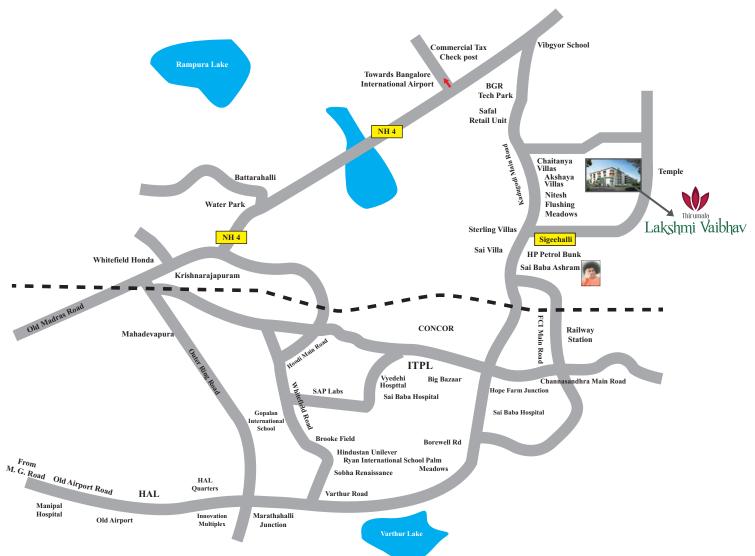

### LOCATION ADVANTAGES

Thirumala Lakshmi Vaibhav is a world that allows you to live life beyond expectations. Where living is closer to nature into a world that's a million miles away from the hustle and bustle of the

live up to the promise of Good Life.

well connected which makes Bangalore International Airport is just 30 minutes' drive. In the vicinity

#### Close Proximity in 5 to 15 Mints Drive:

Work and Corporate:

ITPL and Surrounding Tech Parks: 10 Mints drive Whitefield Industrial Area: 10 mints drive

Malls and Entertainment: