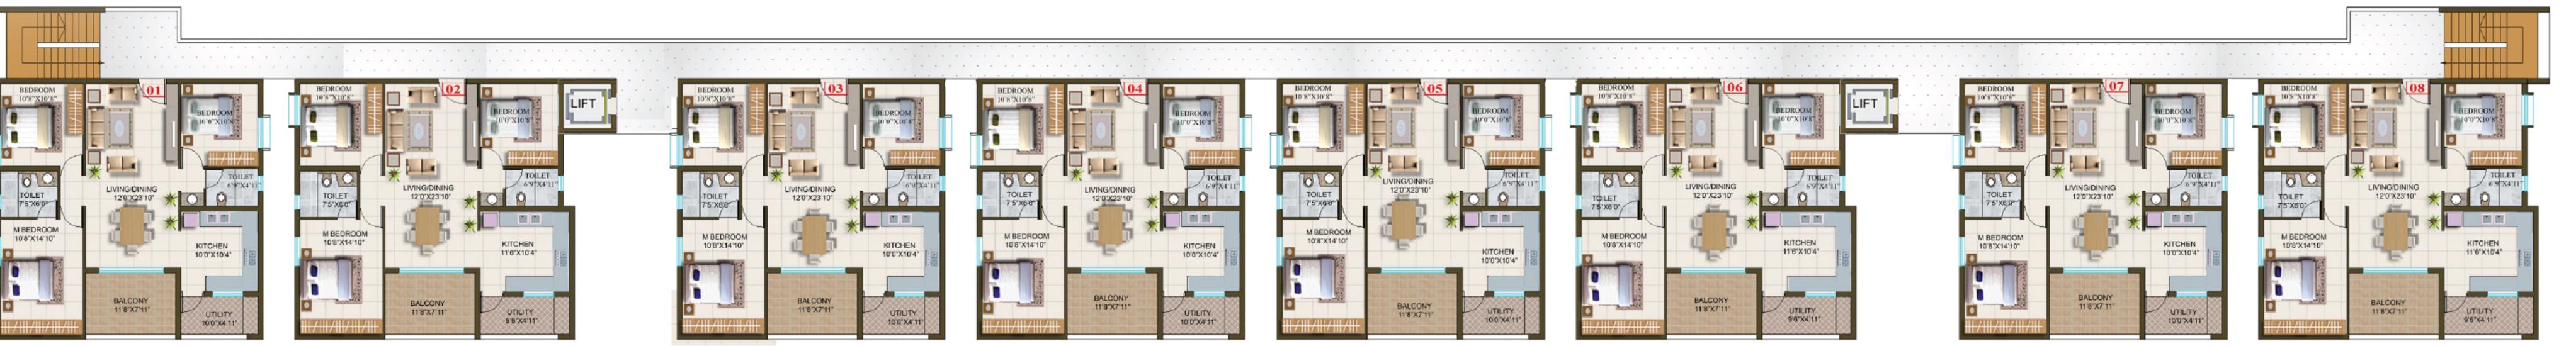

### TYPICAL FLOOR PLAN

# VRUSHBADRI SBA: 1386 Sq. Ft.

# NARAYANADARI SBA: 1386 Sq. Ft.

GARUDADARI SBA: 1386 Sq. Ft.