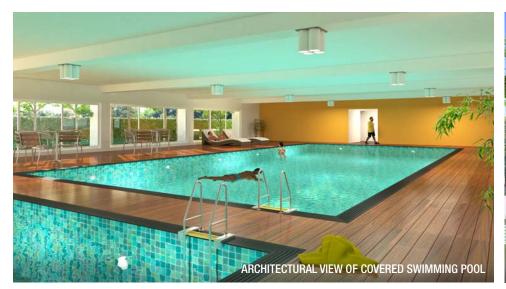

# AMENITIES

Club House • Gym • Covered Swimming Pool • Toddlers Pool • Children Play and Park Area • Security Systems • Indoor Games - Snookers, Chess, Table Tennis, Caroms etc,. • Outdoor Courts - Tennis Court, Half Basketball Court, Badminton - Shuttle Court, Volleyball etc,. Intercom Facility • Internet and Wi-fi Systems • Open Air Theater / Amphitheater • Community Hall/Banquet Hall • Guest Lobby • Yoga and Meditation Areal • Visitor's Accommodation • Solar Street Lighting • Solar Hot Water for Master Bedroom Toilet • Landscaped Courtyard • Generator Power Back