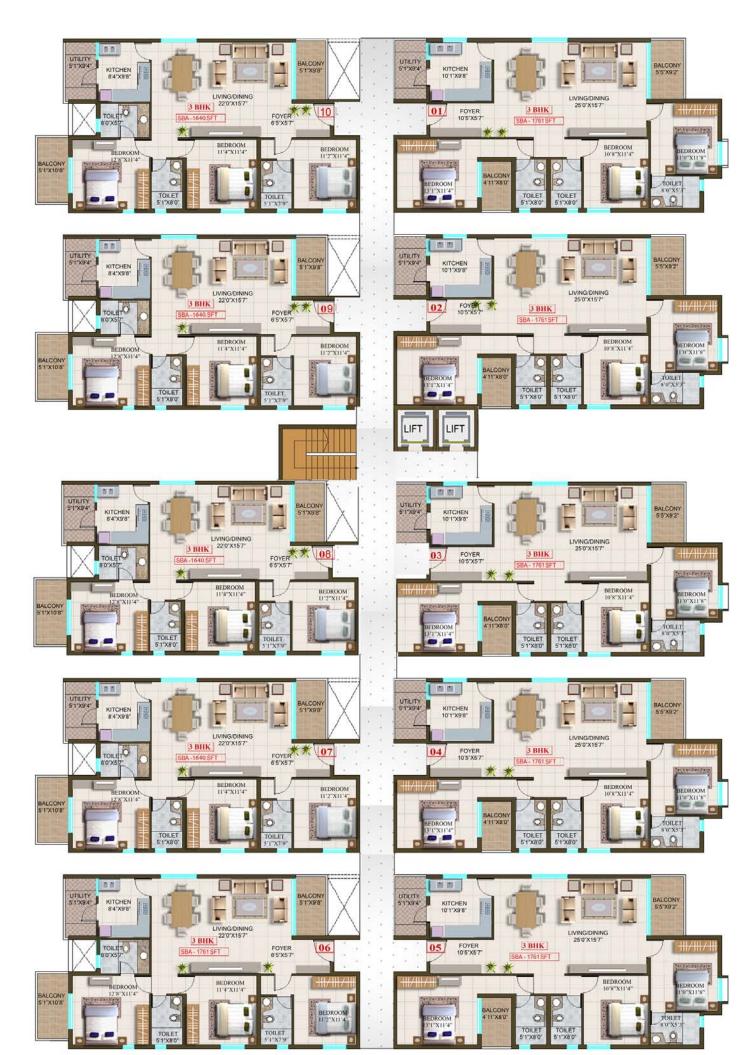

# ANJANDRI - FIRST FLOOR PLAN

### TYPICAL FLOOR PLAN

## **ANJANDRI**

SBA: 1640 Sq. Sft & 1761 Sq. ft.