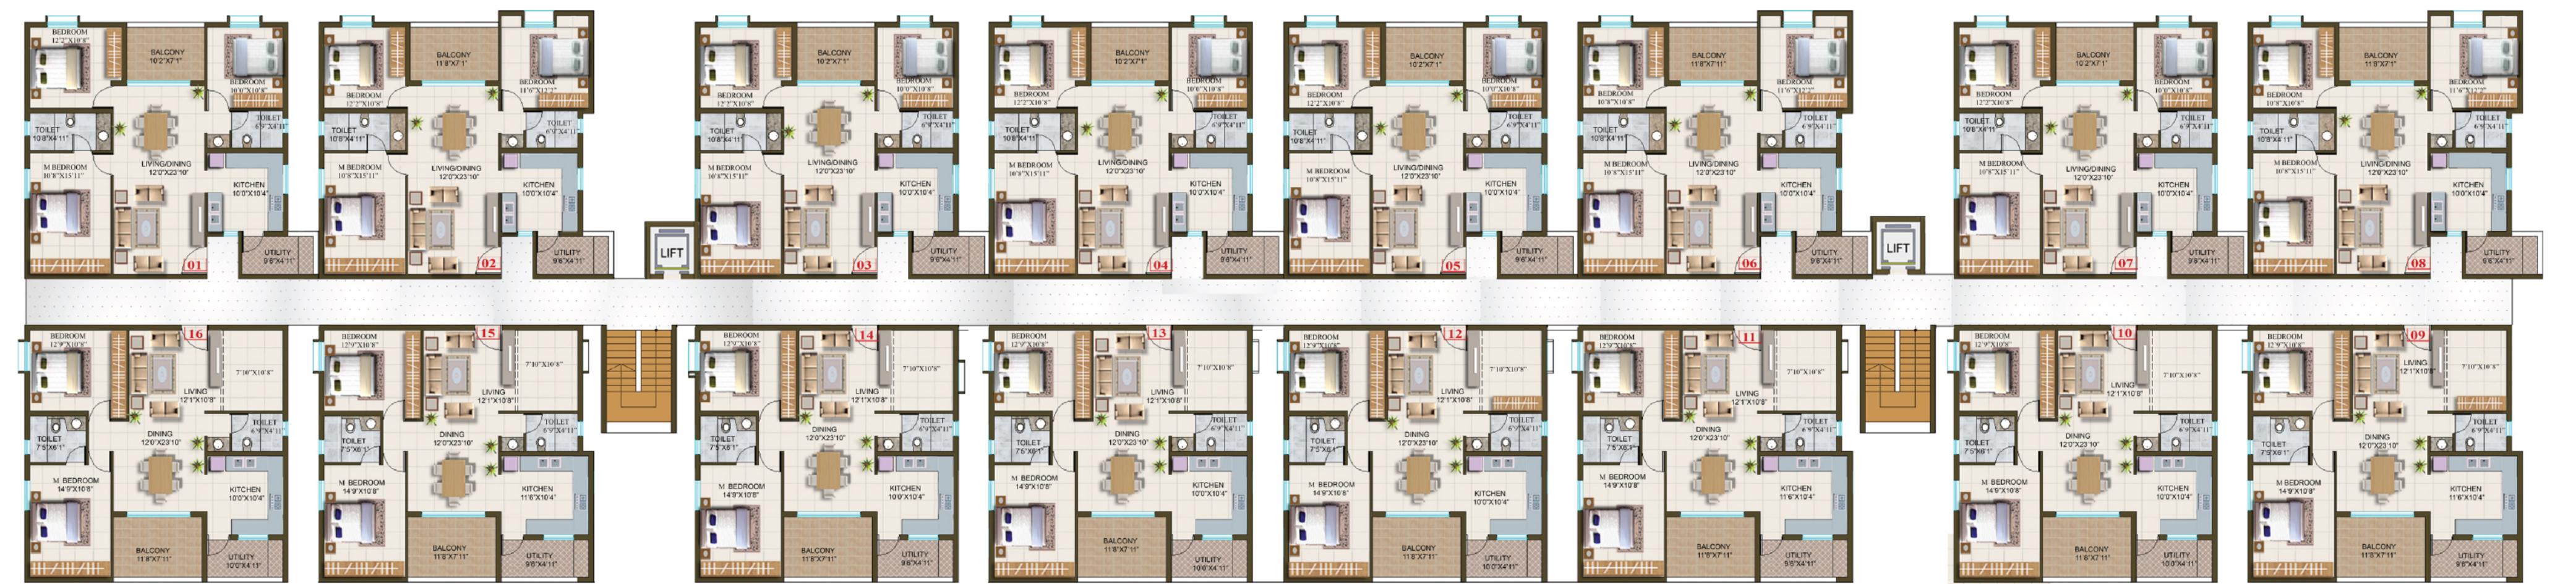

## **ANJANDRI**

SBA: 1640 Sq. Sft & 1761 Sq. ft.

# VRUSHBADRI SBA: 1386 Sq. Ft.

# **TYPICAL FLOOR PLAN**

# NARAYANADARI SBA: 1386 Sq. Ft.

GARUDADARI SBA: 1386 Sq. Ft.