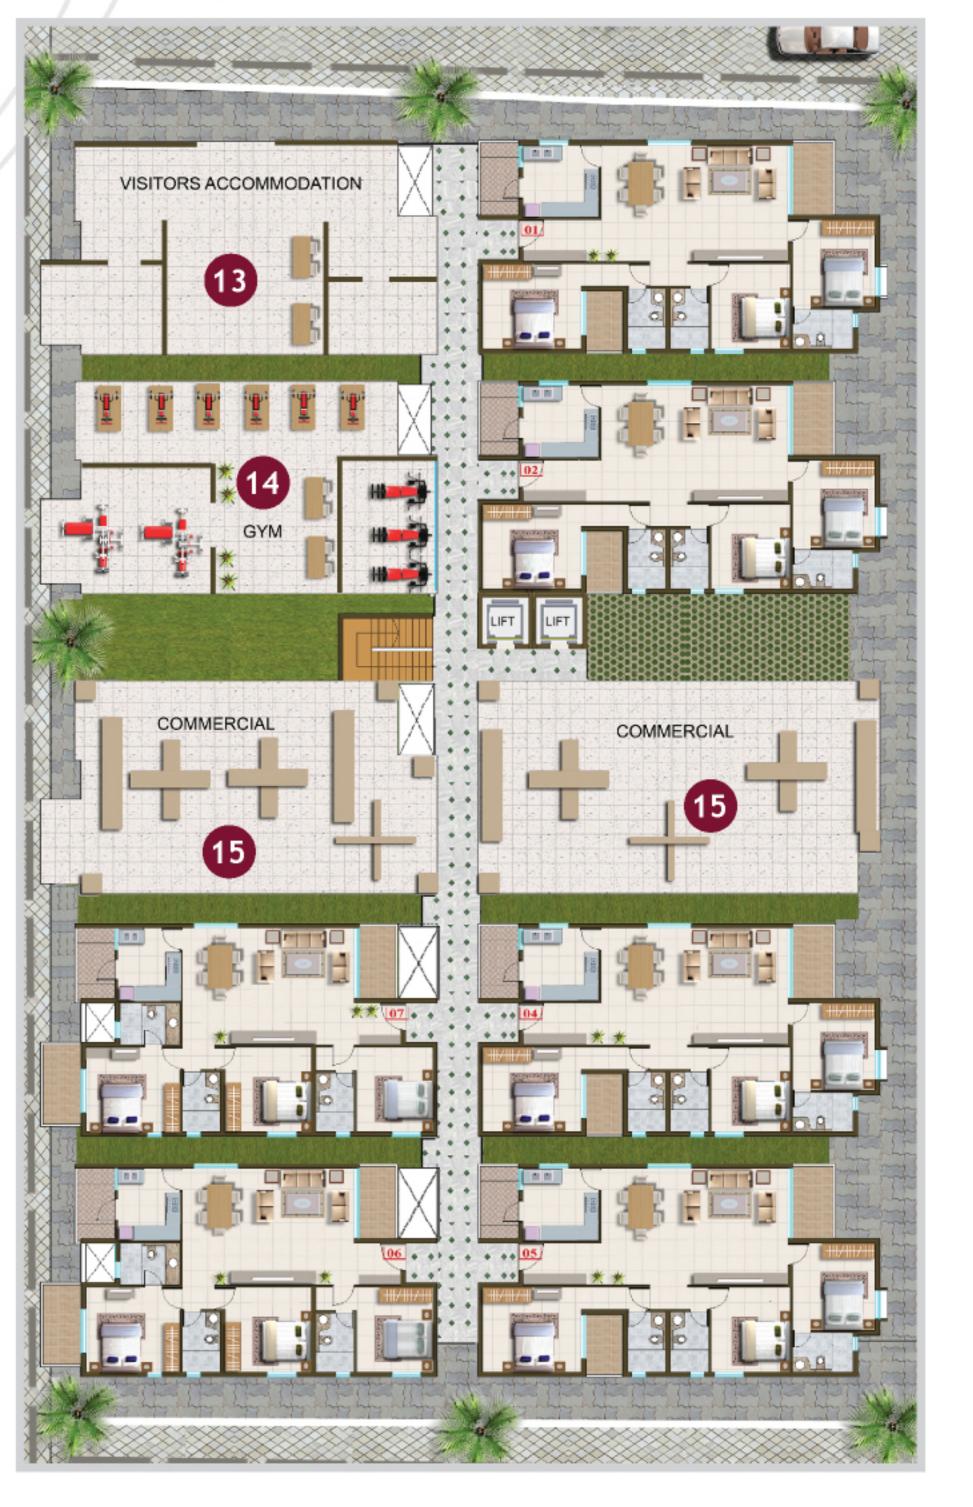

# LEGENDS

- 2. Security Cabin
- 4. Urban Space
- 5. Drive Way
- 6. Landscape Garden
- 7. Half Basket Ball Court
- . Main Entrance/Exit Gate 9. Indoor Shuttle Court
  - 10. Indoor Toddler's Pool
  - 11. Indoor Swimming Pool
  - 12. Change / Bath Rooms 13. Visitor's Accomodatio
  - 14. Gym
  - 15. Common Facility
- 8. Tennis Court

# AMENITIES

Club House • Gym • Covered Swimming Pool • Toddlers Pool • Children Play and Park Area • Security Systems • Indoor Games - Snookers, Chess, Table Tennis, Caroms etc,. • Outdoor Courts - Tennis Court, Half Basketball Court, Badminton - Shuttle Court, Volleyball etc,. Intercom Facility • Internet and Wi-fi Systems • Open Air Theater / Amphitheater • Community Hall/Banquet Hall • Guest Lobby • Yoga and Meditation Areal • Visitor's Accommodation • Solar Street Lighting • Solar Hot Water for Master Bedroom Toilet • Landscaped Courtyard • Generator Power Back