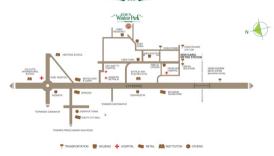

## **Ground Floor Plan**















# **Block C**

## TYPICAL 1ST TO 4TH FLOOR PLAN

| Flat No | SBU Area<br>(SQ.FT.) |
|---------|----------------------|
| Α       | 818                  |
| В       | 818                  |
| С       | 838                  |
| D       | 900                  |
|         |                      |







# **Block C**

## TYPICAL 1ST TO 4TH FLOOR PLAN

| Flat No | SBU Area<br>(SQ.FT.) |
|---------|----------------------|
| Α       | 818                  |
| В       | 818                  |
| С       | 838                  |
| D       | 900                  |
|         |                      |







## Block B

| Flat No | (SQ.FT.) |
|---------|----------|
| A       | 1245     |
| В       | 1237     |
| c       | 945      |





### **Project Location**