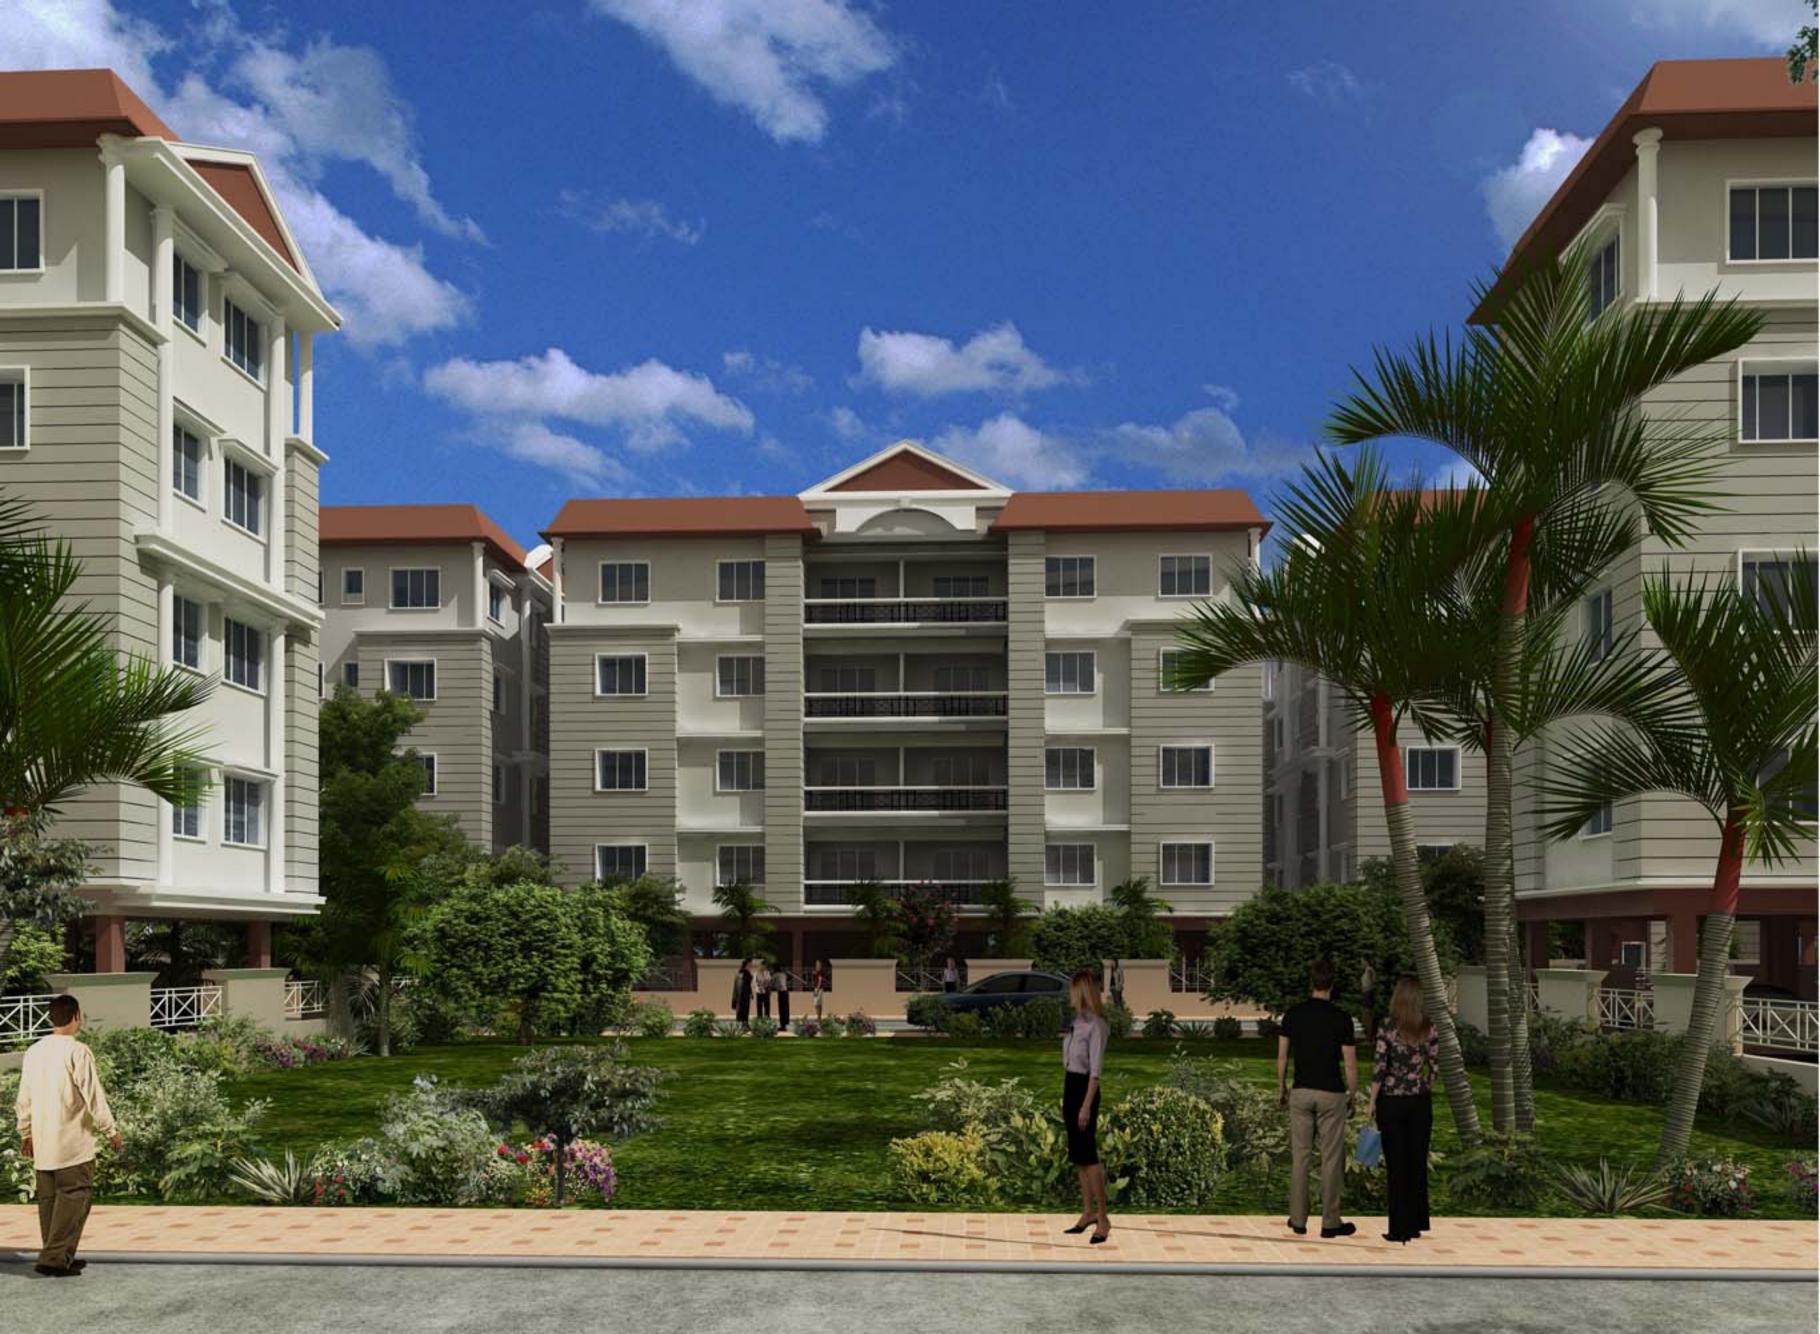

#### **SPECIFICATIONS**

Structure: RCC-fremed structure with entitlermite treatment in foundation. Cements to be used: Ambuja, Lafarge, OCL, Ultratech, Birla, ACC, Ramco\*.

Elevation: Modern elevation, conforming to contemporarty designs.

External Finish: Paint by certified Nerolacl Berger Applicator\* and other effects as applicable.

Lobby : Beautifully decorated & painted lobby.

Doors & Hardware: Quality wooden frames with solid core flush doors. Door handles of Godrej\*. Main door with premium stainless steel handle and eye-hole. Main door look by Godrej\*.