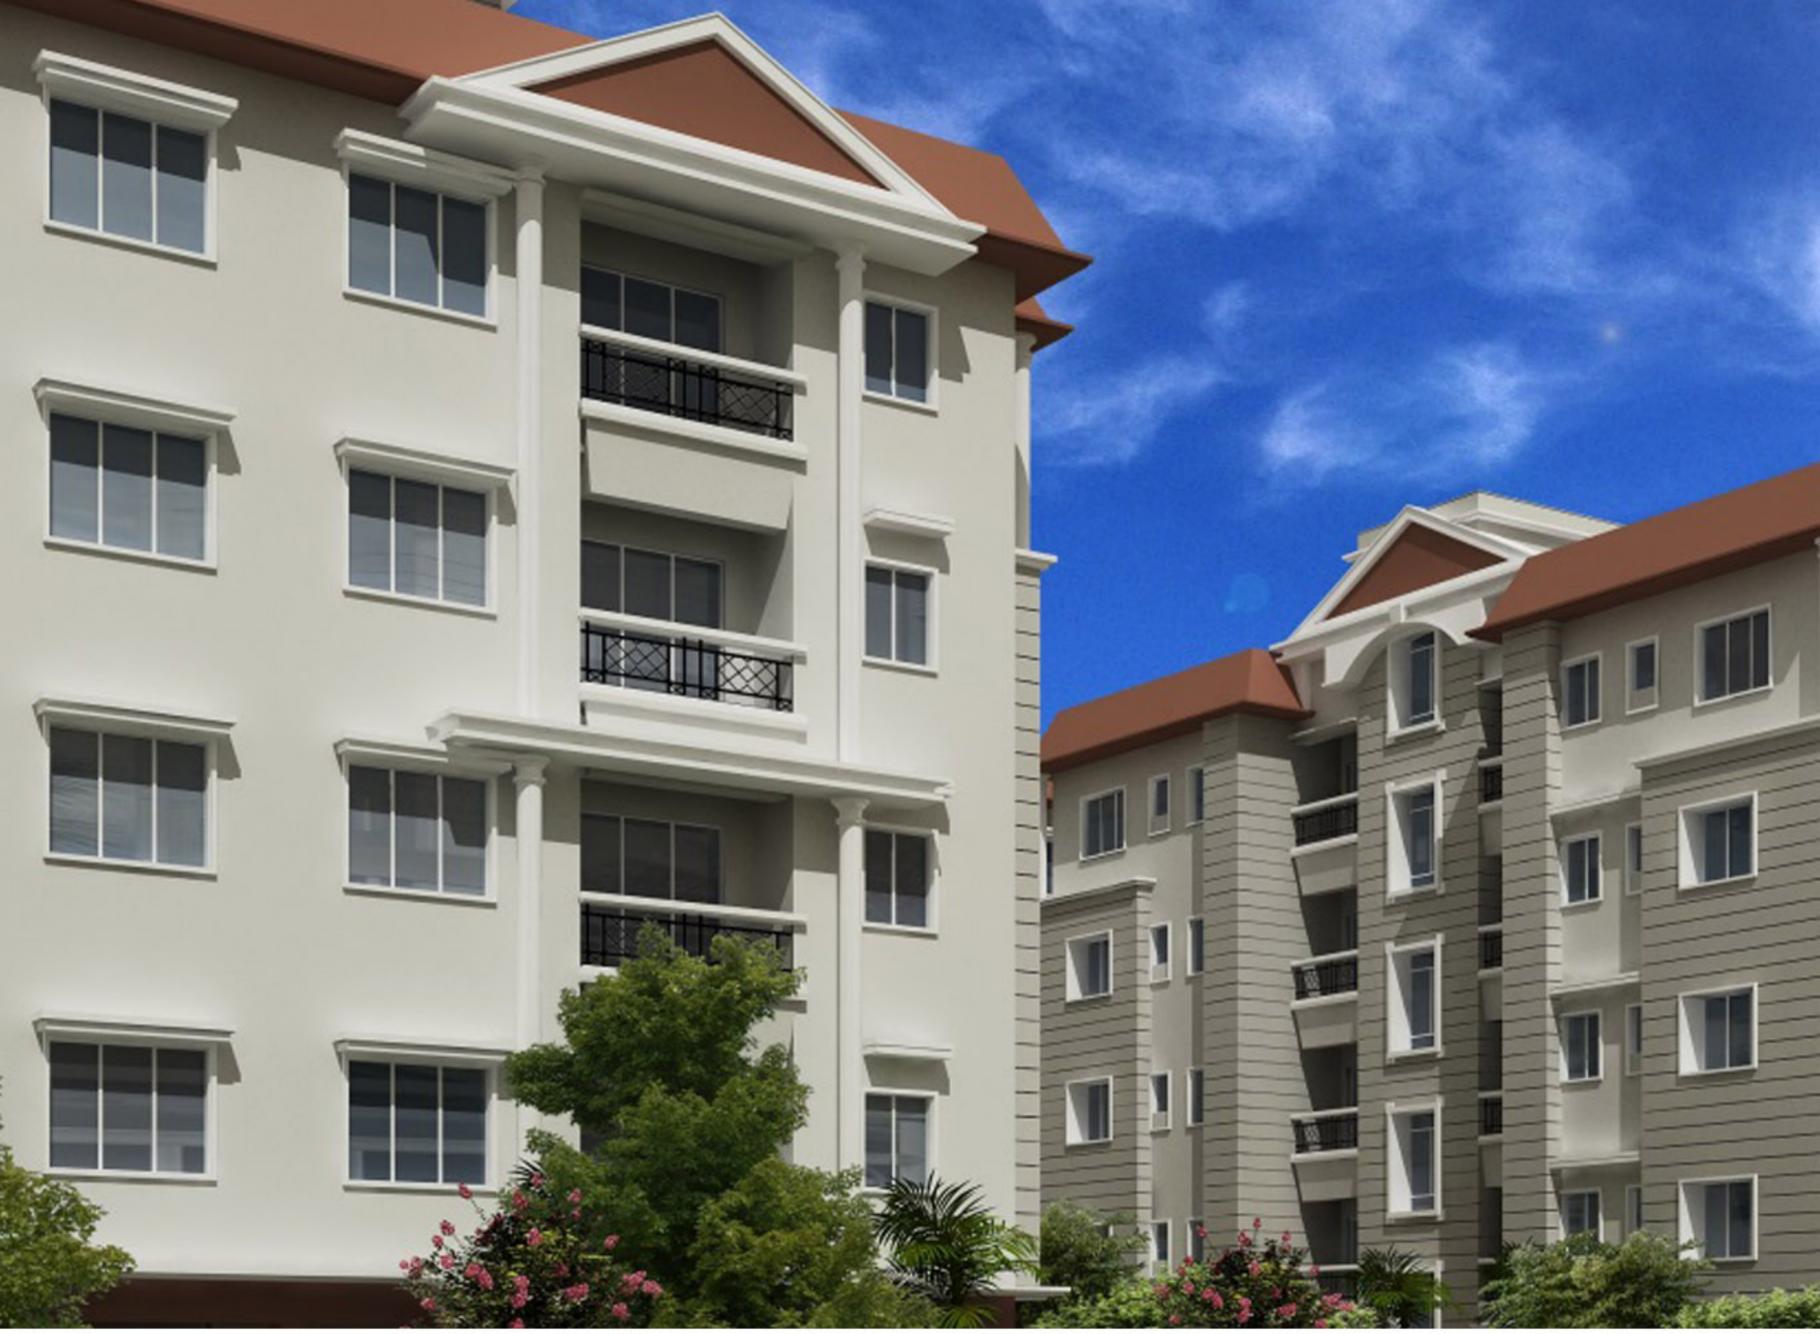

#### **SPECIFICATIONS**

Structure: RCC-fremed structure with entitlermite treatment in foundation. Cements to be used: Ambuja, Lafarge, OCL, Ultratech, Birla, ACC, Ramco\*.

Elevation: Modern elevation, conforming to contemporarty designs.

External Finish: Paint by certified Nerolacl Berger Applicator\* and other effects as applicable.

Lobby : Beautifully decorated & painted lobby.

Doors & Hardware: Quality wooden frames with solid core flush doors. Door handles of Godrej\*. Main door with premium stainless steel handle and eye-hole. Main door look by Godrej\*.