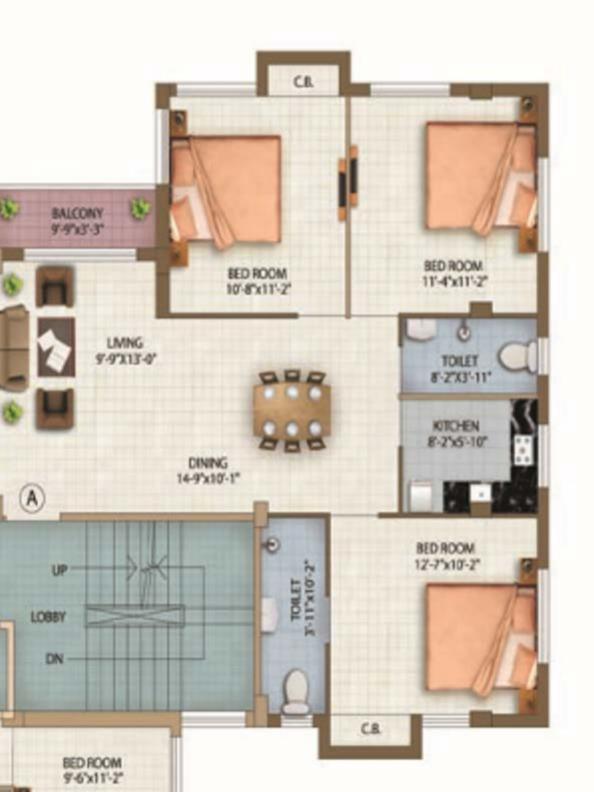

## Block B

| Flat No | (SQ.FT.) |
|---------|----------|
| A       | 1245     |
| В       | 1237     |
| c       | 945      |