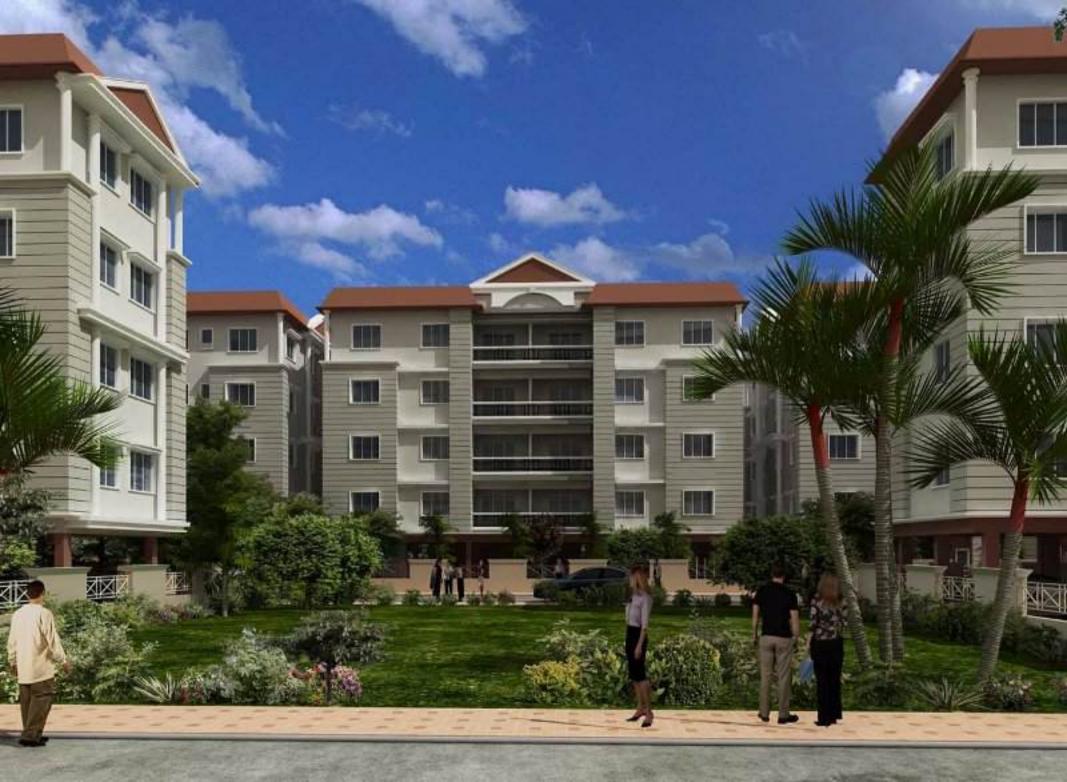

#### **SPECIFICATIONS**

Structure: RCC-fremed structure with entitlermite treatment in foundation. Cements to be used: Ambuja, Lafarge, OCL, Ultratech, Birla, ACC, Ramco\*.

Elevation: Modern elevation, conforming to contemporarty designs.

External Finish: Paint by certified Nerolacl Berger Applicator\* and other effects as applicable.

Lobby : Beautifully decorated & painted lobby.

Doors & Hardware: Quality wooden frames with solid core flush doors. Door handles of Godrej\*. Main door with premium stainless steel handle and eye-hole. Main door look by Godrej\*.