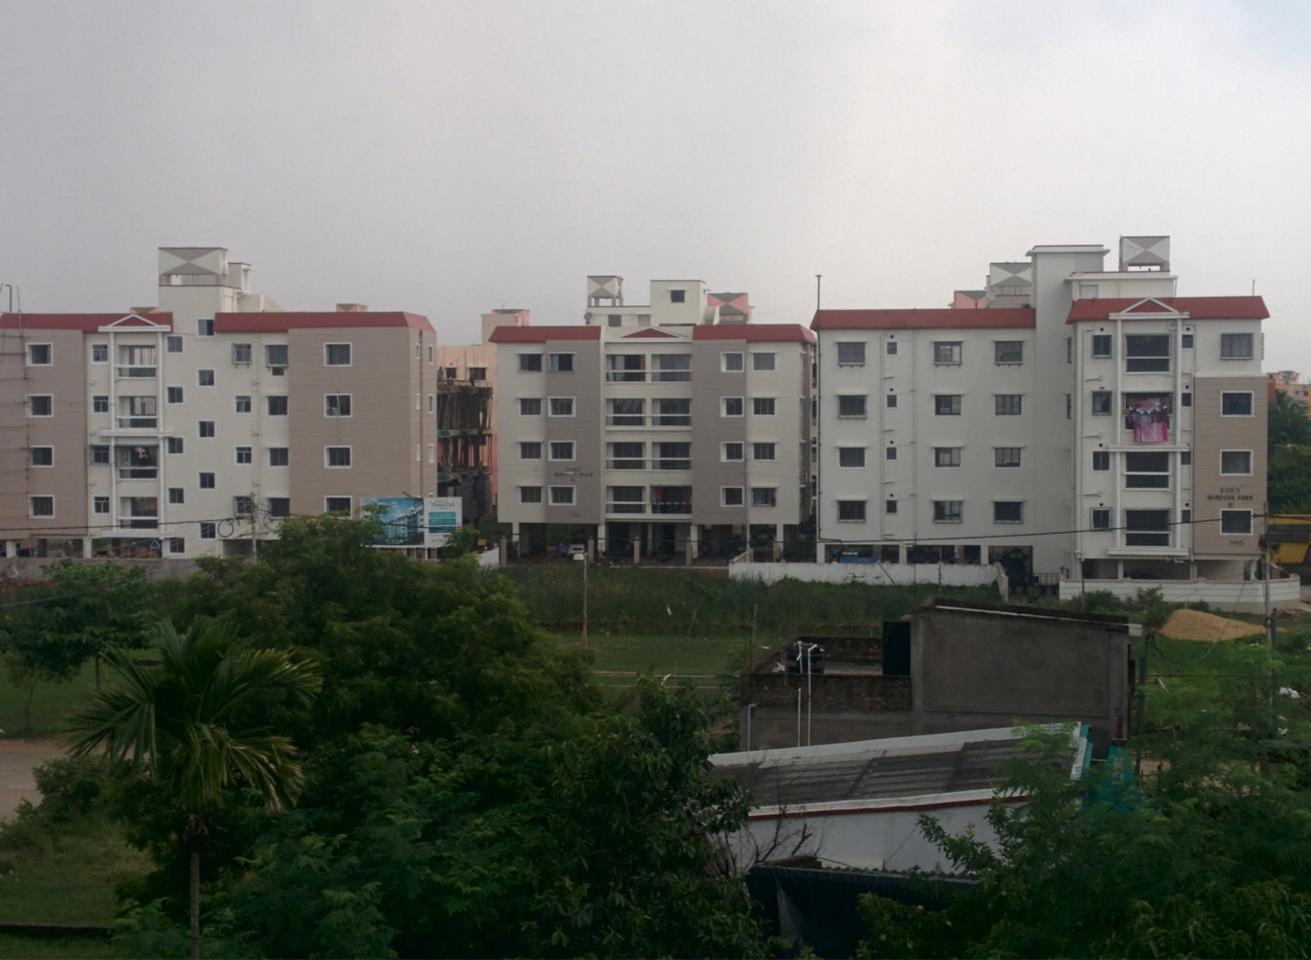

# One-Bedroom Suite





### Block A

#### TYPICAL 1ST TO 4TH FLOOR PLAN

| Flat No | SBU Area<br>(SQ.FT.) |
|---------|----------------------|
| Α       | 832                  |
| В       | 832                  |
| С       | 863                  |
| D       | 927                  |







#### **SPECIFICATIONS**

Structure: RCC-fremed structure with entitlermite treatment in foundation. Cements to be used: Ambuja, Lafarge, OCL, Ultratech, Birla, ACC, Ramco\*.

Elevation: Modern elevation, conforming to contemporarty designs.

External Finish: Paint by certified Nerolacl Berger Applicator\* and other effects as applicable.

Lobby : Beautifully decorated & painted lobby.

Doors & Hardware: Quality wooden frames with solid core flush doors. Door handles of Godrej\*. Main door with premiu