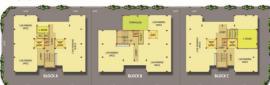

ght above counter.

Toilet: Hot and Cold water line provisions with CPVC+pipes. CP fittings of Jaquar/Kohler\*. Dedo of Ceremic tiles up to door height. Senitaryware with EWC with ceremic distern and basin of Kohler/Parryware\*. Waste Pipes of Supreme/Skipper\*.

Elevators: Passenger lifts of Kone\*.

Electrical:

a)Concealed Polycab/ RR Kabel\* copper wiring with modular switches of Anchor/Roma/Schneider Electric\*.

- b) TV/Telephone points in master bedroom and living room.
- c) Two Light Points, one Fan Point, one 5A point in all bedrooms.
- d) One 15A Geyser point in All Toilets.
- e) One 15A & one 5A points, 5A refrigerator point and exhaust fan points in kitchen.
- f) One AC point in master Bedroom.
- g) Modern MCBs and Changeovers of Havells/ HPL\*



#### **Ground Floor Plan**















# **Block C**

## TYPICAL 1ST TO 4TH FLOOR PLAN

| Flat No | SBU Area<br>(SQ.FT.) |
|---------|----------------------|
| Α       | 818                  |
| В       | 818                  |
| С       | 838                  |
| D       | 900                  |
|         |                      |







# **Block C**

## TYPICAL 1ST TO 4TH FLOOR PLAN

| Flat No | SBU Area<br>(SQ.FT.) |
|---------|----------------------|
| Α       | 818                  |
| В       | 818                  |
| С       | 838                  |
| D       | 900                  |
|         |                      |







## Block B

| Flat No | (SQ.FT.) |
|---------|----------|
| A       | 1245     |
| В       | 1237     |
| c       | 945      |





### **Project Location**