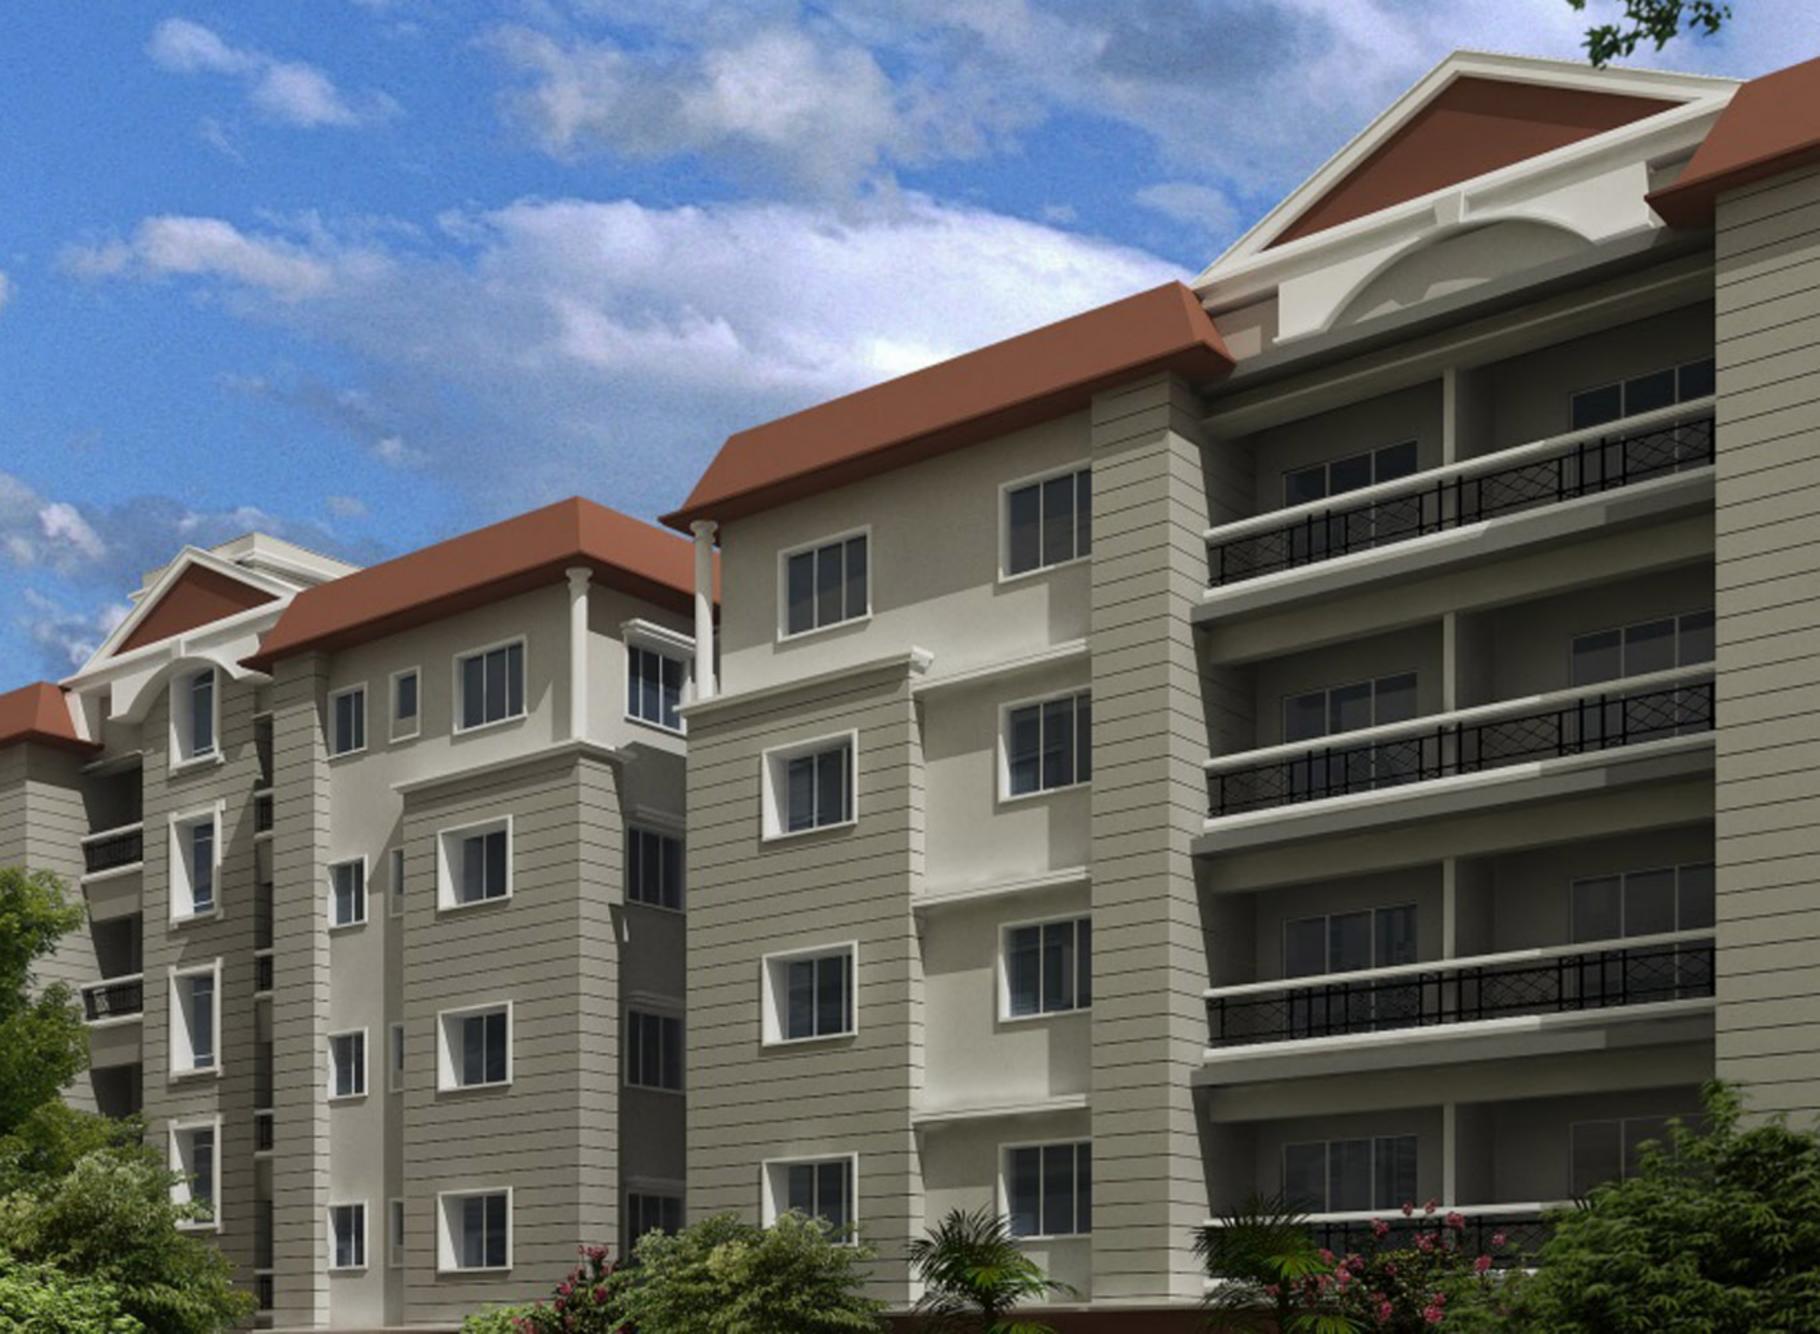

#### **SPECIFICATIONS**

Structure: RCC-fremed structure with entitlermite treatment in foundation. Cements to be used: Ambuja, Lafarge, OCL, Ultratech, Birla, ACC, Ramco\*.

Elevation: Modern elevation, conforming to contemporarty designs.

External Finish: Paint by certified Nerolacl Berger Applicator\* and other effects as applicable.

Lobby : Beautifully decorated & painted lobby.

Doors & Hardware: Quality wooden frames with solid core flush doors. Door handles of Godrej\*. Main door with premium stainless steel handle and eye-hole. Main door look by Godrej\*.