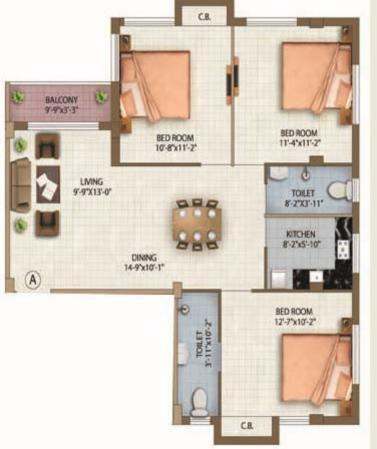

# One-Bedroom Suite

### Block A

#### TYPICAL 1ST TO 4TH FLOOR PLAN

| Flat No | SBU Area<br>(SQ.FT.) |
|---------|----------------------|
| Α       | 832                  |
| В       | 832                  |
| С       | 863                  |
| D       | 927                  |