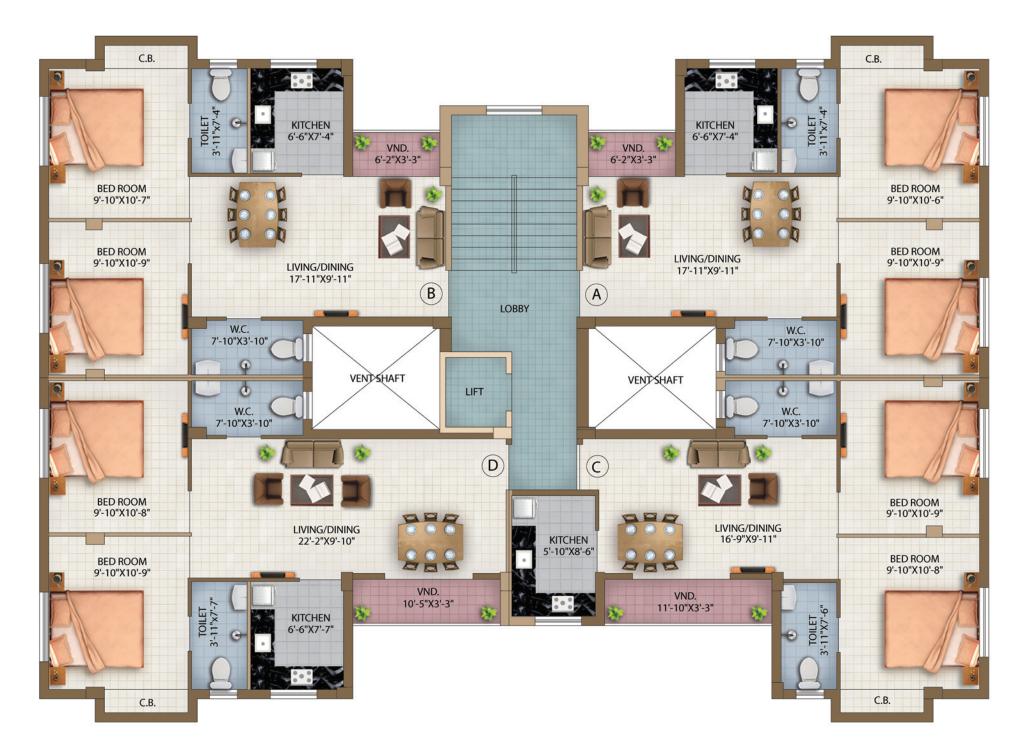

### Block A

#### TYPICAL 1ST TO 4TH FLOOR PLAN

| Flat No | SBU Area<br>(SQ.FT.) |
|---------|----------------------|
| Α       | 832                  |
| В       | 832                  |
| С       | 863                  |
| D       | 927                  |