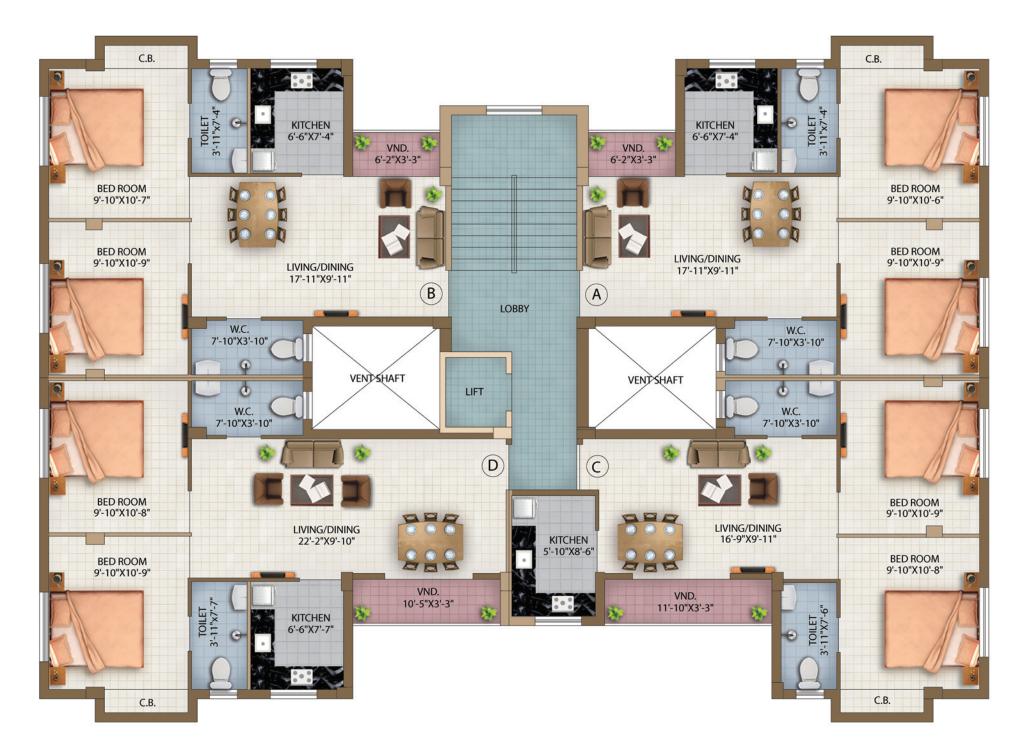

# **Block C**

## TYPICAL 1ST TO 4TH FLOOR PLAN

| Flat No | SBU Area<br>(SQ.FT.) |
|---------|----------------------|
| Α       | 818                  |
| В       | 818                  |
| С       | 838                  |
| D       | 900                  |
|         |                      |