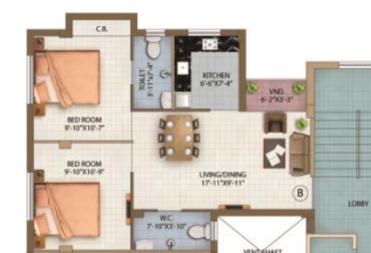

ove counter.

Toilet: Hot and Cold water line provisions with CPVC+pipes. CP fittings of Jaquar/Kohler\*. Dedo of Ceremic tiles up to door height. Senitaryware with EWC with ceremic distern and basin of Kohler/Parryware\*. Waste Pipes of Supreme/Skipper\*.

Elevators: Passenger lifts of Kone\*.

Electrical:

a)Concealed Polycab/ RR Kabel\* copper wiring with modular switches of Anchor/Roma/Schneider Electric\*.

- b) TV/Telephone points in master bedroom and living room.
- c) Two Light Points, one Fan Point, one 5A point in all bedrooms.
- d) One 15A Geyser point in All Toilets.
- e) One 15A & one 5A points, 5A refrigerator point and exhaust fan points in kitchen.
- f) One AC point in master Bedroom.
- g) Modern MCBs and Changeovers of Havells/ HPL\*



#### **Ground Floor Plan**















# **Block C**

## TYPICAL 1ST TO 4TH FLOOR PLAN

| Flat No | SBU Area<br>(SQ.FT.) |
|---------|----------------------|
| Α       | 818                  |
| В       | 818                  |
| С       | 838                  |
| D       | 900                  |
|         |                      |







# **Block C**

## TYPICAL 1ST TO 4TH FLOOR PLAN

| Flat No | SBU Area<br>(SQ.FT.) |
|---------|----------------------|
| Α       | 818                  |
| В       | 818                  |
| С       | 838                  |
| D       | 900                  |
|         |                      |







## Block B

| Flat No | (SQ.FT.) |
|---------|----------|
| A       | 1245     |
| В       | 1237     |
| c       | 945      |





### **Project Location**