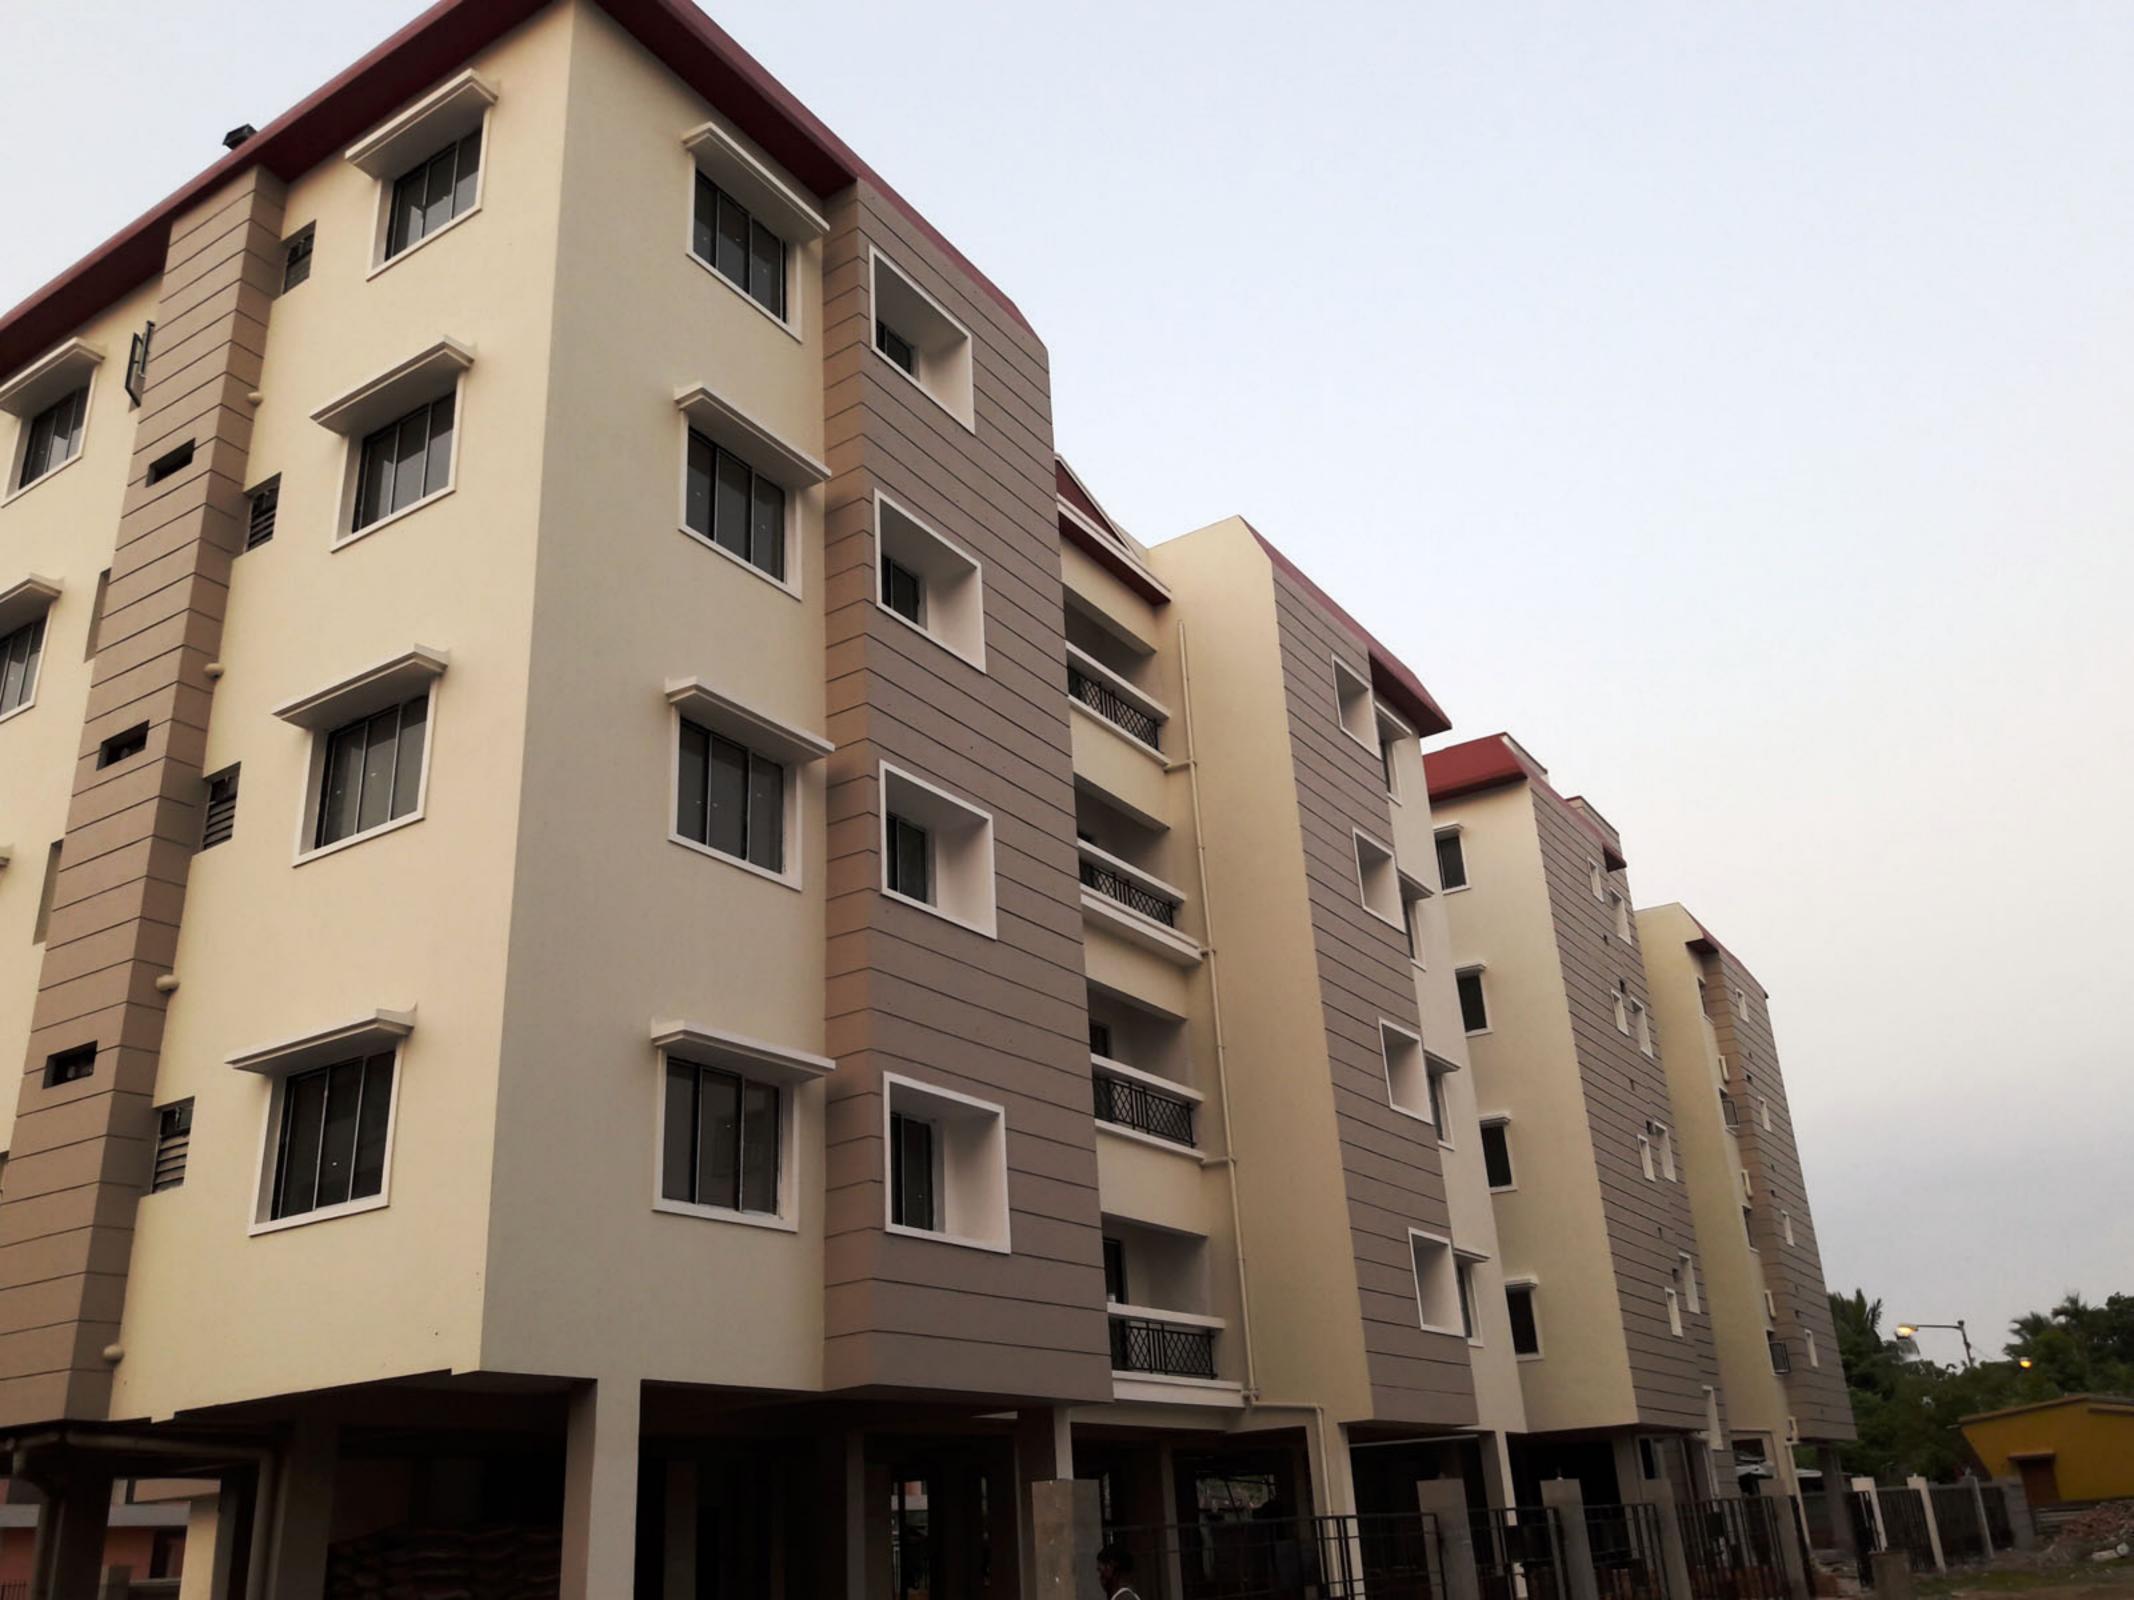

#### **SPECIFICATIONS**

Structure: RCC-fremed structure with entitlermite treatment in foundation. Cements to be used: Ambuja, Lafarge, OCL, Ultratech, Birla, ACC, Ramco\*.

Elevation: Modern elevation, conforming to contemporarty designs.

External Finish: Paint by certified Nerolacl Berger Applicator\* and other effects as applicable.

Lobby : Beautifully decorated & painted lobby.

Doors & Hardware: Quality wooden frames with solid core flush doors. Door handles of Godrej\*. Main door with premium stainless steel handle and eye-hole. Main door look by Godrej\*.