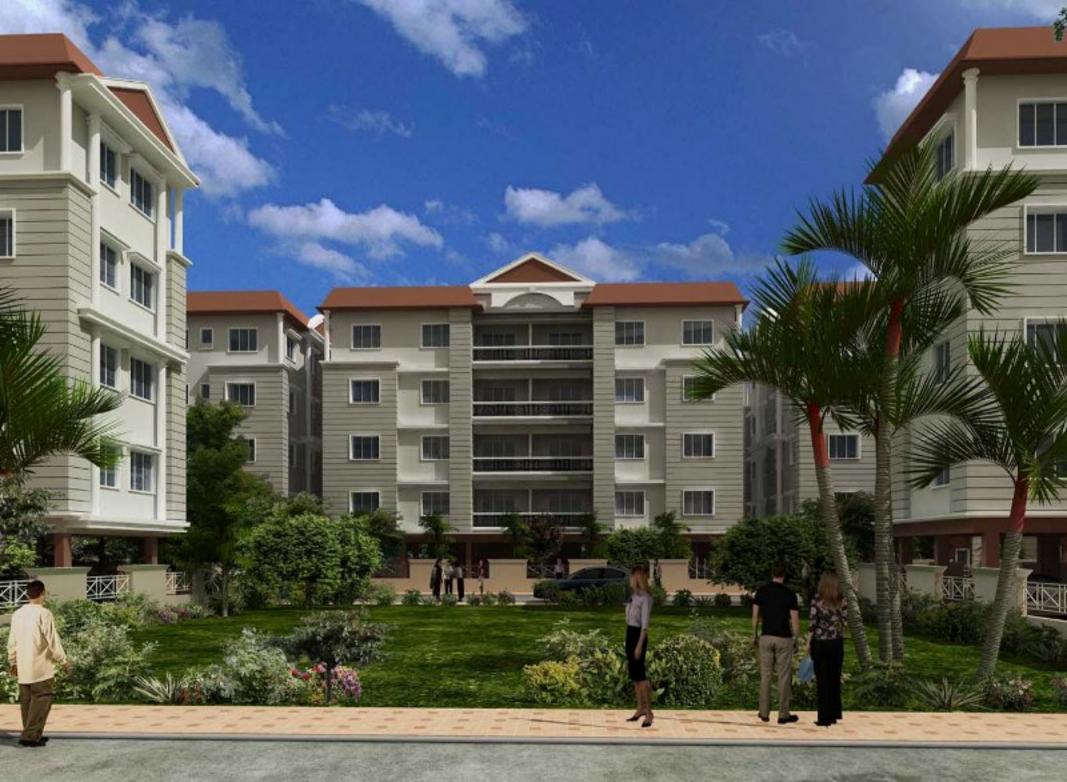

#### **SPECIFICATIONS**

Structure: RCC-fremed structure with entitlermite treatment in foundation. Cements to be used: Ambuja, Lafarge, OCL, Ultratech, Birla, ACC, Ramco\*.

Elevation: Modern elevation, conforming to contemporarty designs.

External Finish: Paint by certified Nerolacl Berger Applicator\* and other effects as applicable.

Lobby : Beautifully decorated & painted lobby.

Doors & Hardware: Quality wooden frames with solid core flush doors. Door handles of Godrej\*. Main door with premium stainless steel handle and eye-hole. Main door look by Godrej\*.