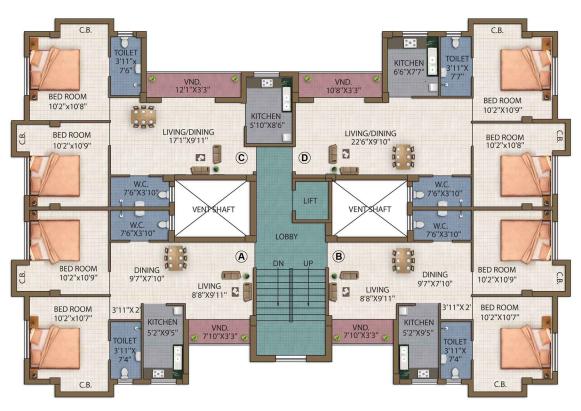

#### TYPICAL 1ST TO 4TH FLOOR PLAN

| Flat No | SBU Area<br>(SQ.FT.) |
|---------|----------------------|
| Α       | 832                  |
| В       | 832                  |
| С       | 863                  |
| D       | 927                  |