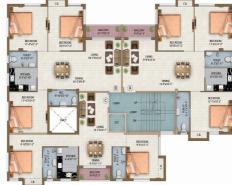

#### TYPICAL 1ST TO 4TH FLOOR PLAN

| Flat No | SBU Area<br>(SQ.FT.) |
|---------|----------------------|
| Α       | 832                  |
| В       | 832                  |
| С       | 863                  |
| D       | 927                  |