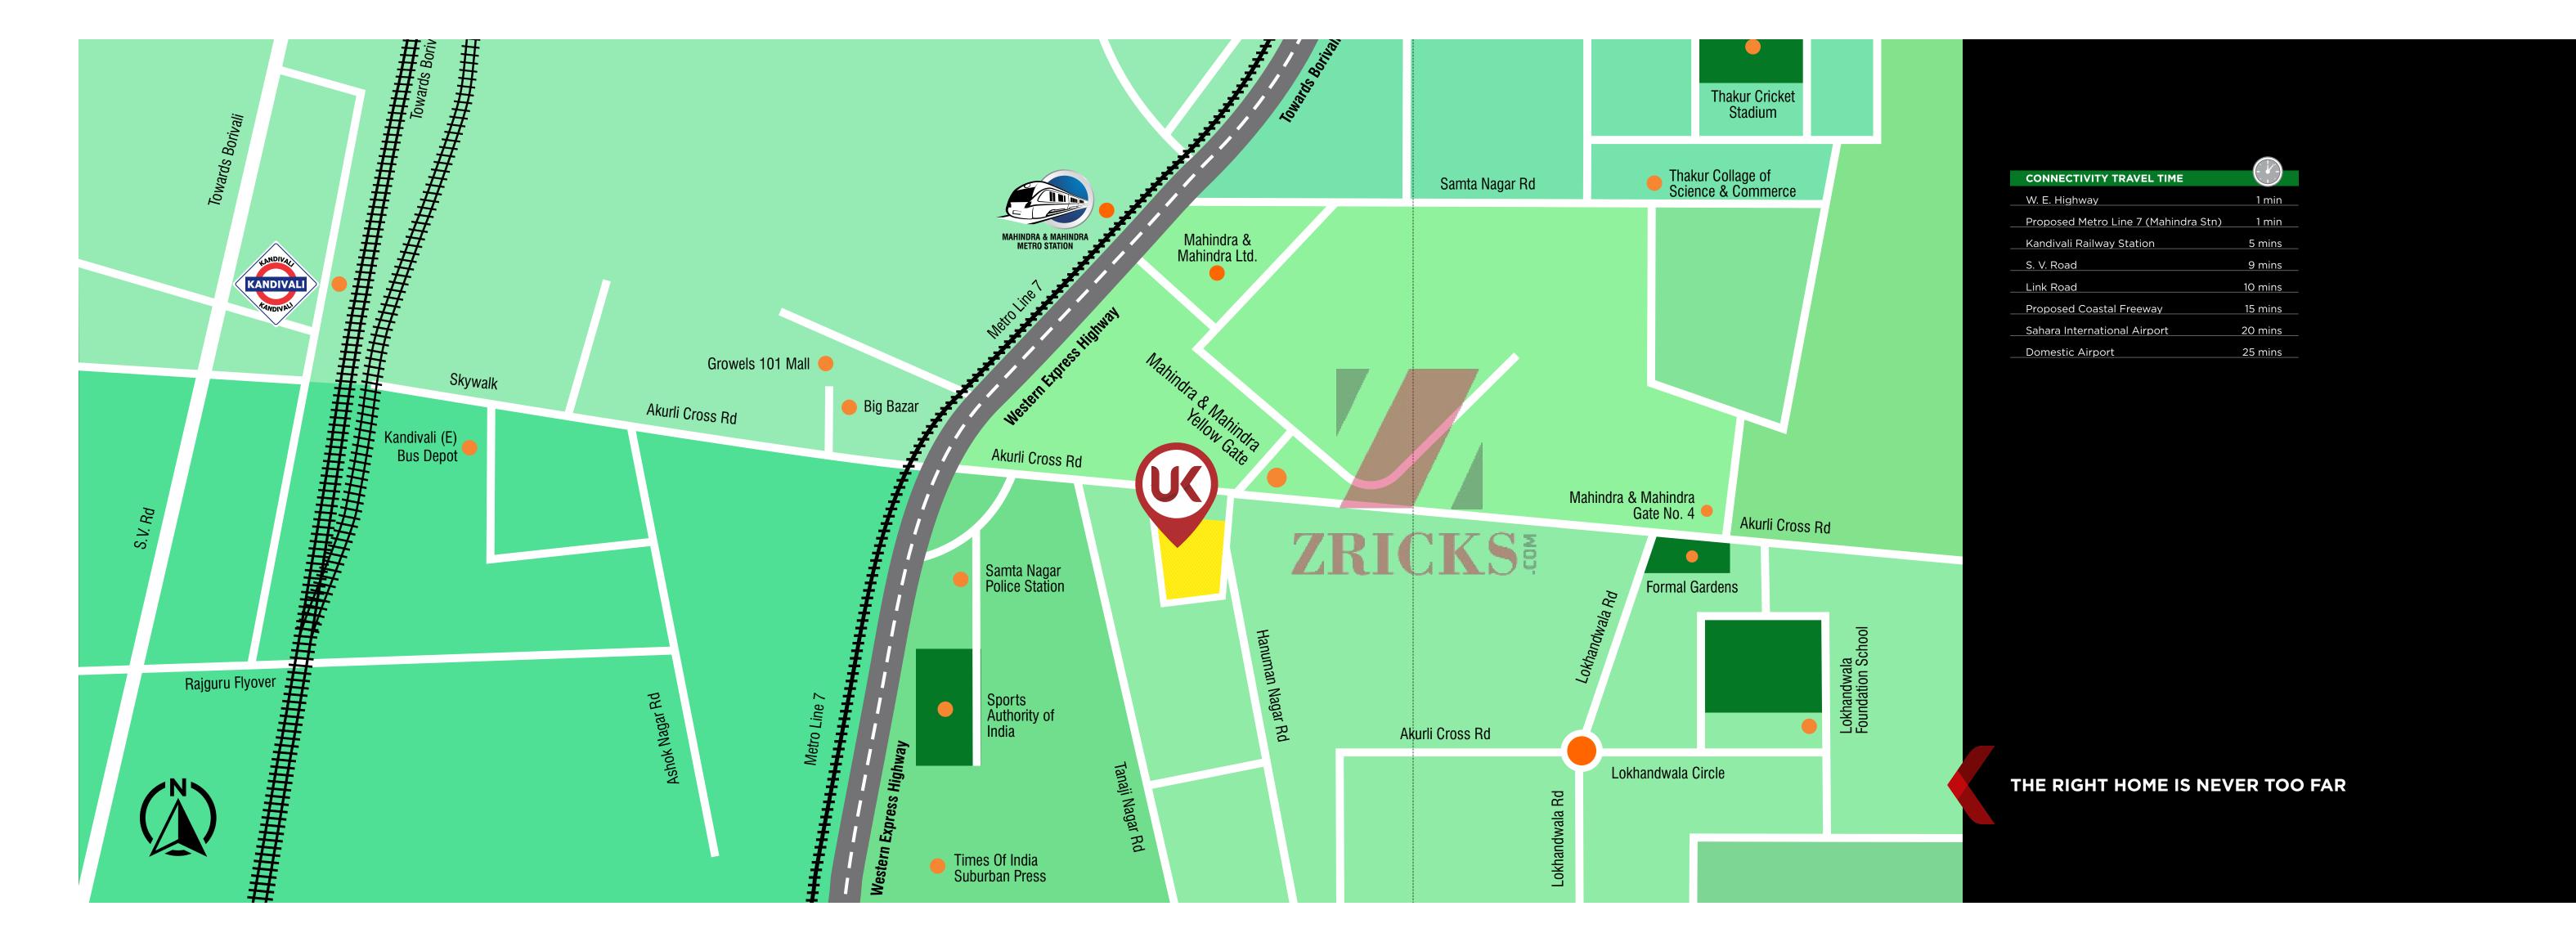

|                                   | ( ) \( \)   |
|-----------------------------------|-------------|
| BUSINESS DISTRICTS                |             |
| Infinity Park                     | 7 mins      |
| Nirlon Compound/NESCO             | 8 mins      |
| Mindspace Malad                   | 10 mins     |
| MIDC / SEEPZ                      | 15 mins     |
| Andheri - Kurla Business District | <br>15 mins |
| BKC                               | 30 mins     |
|                                   |             |