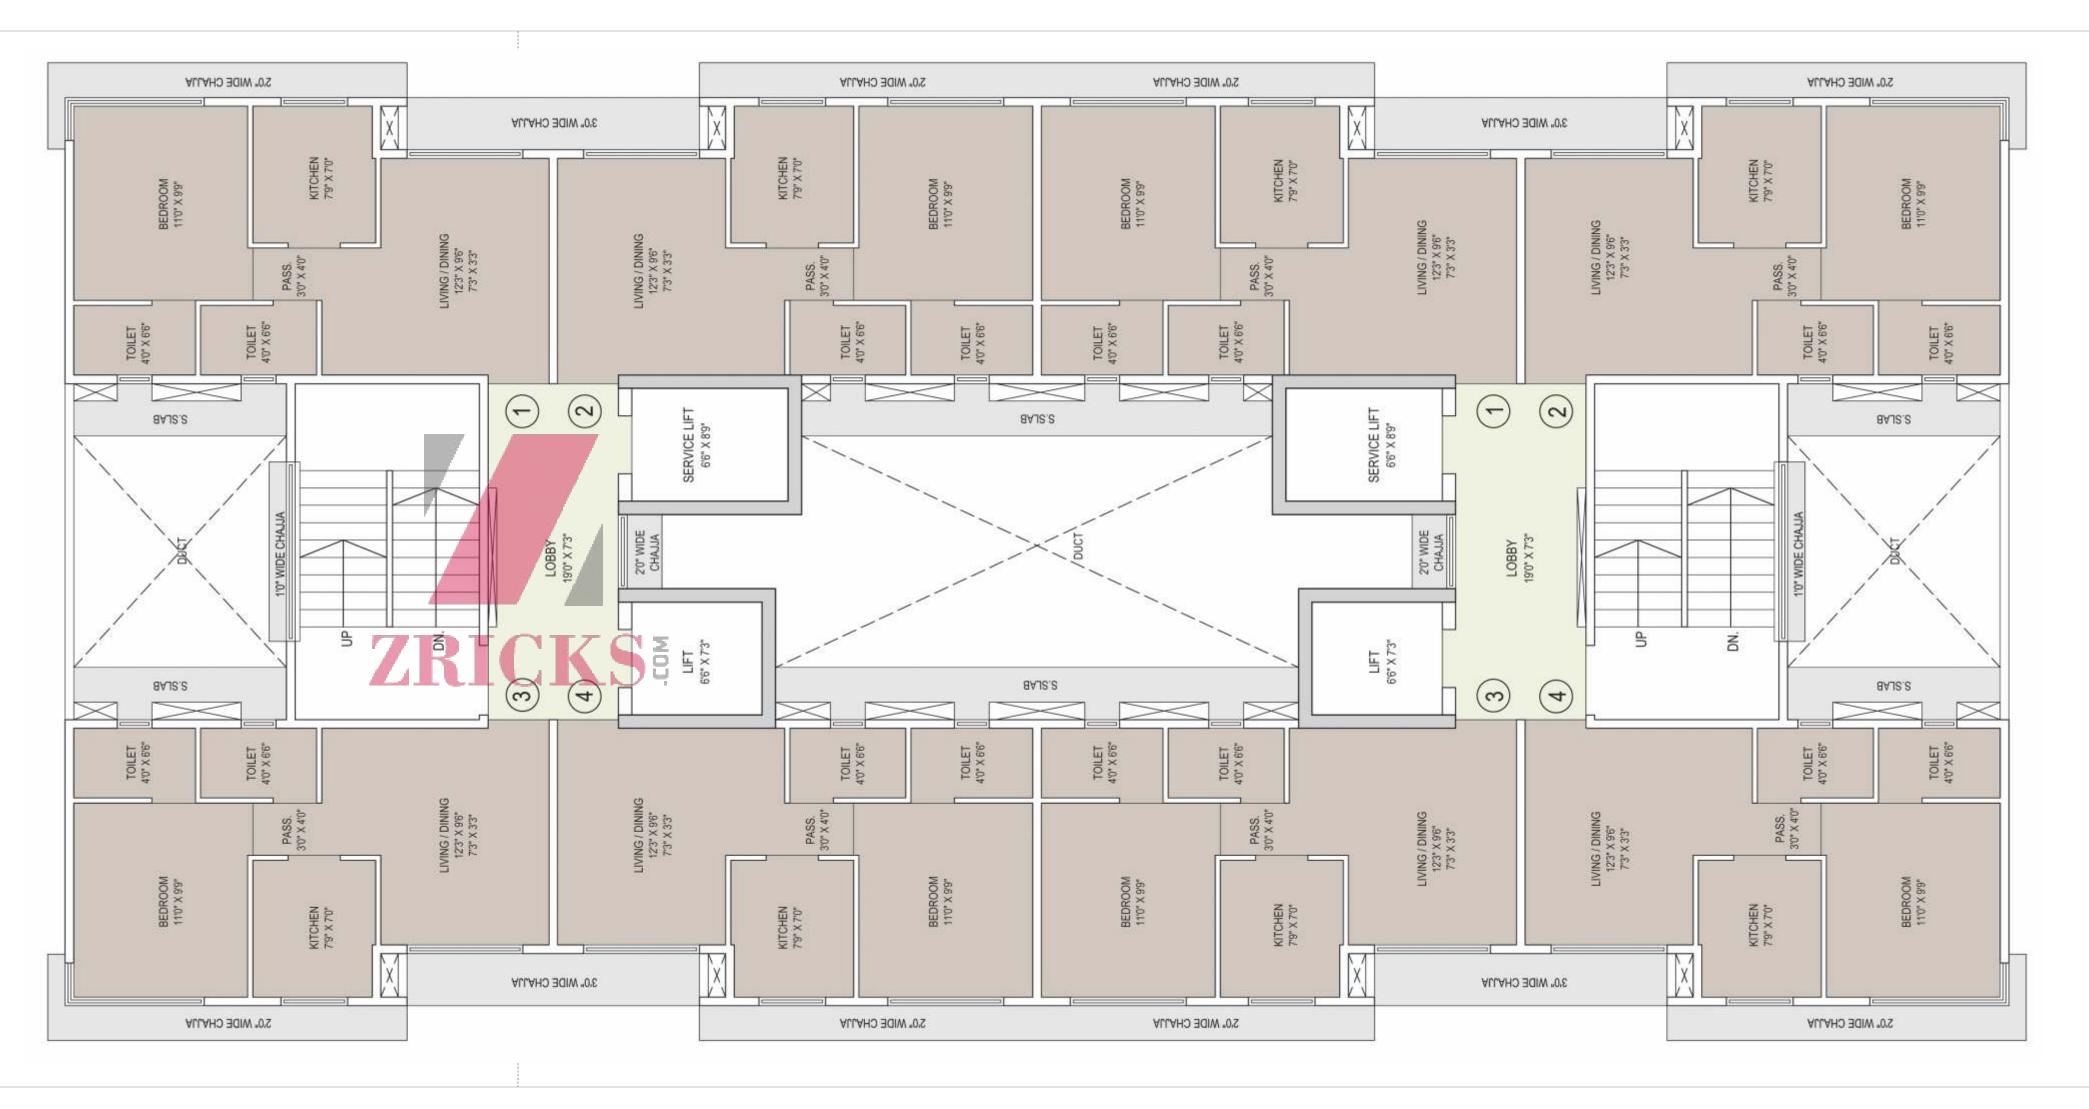

TYPICAL FLOOR PLAN A & B - MODEL

TYPICAL FLOOR PLAN C, D, E & F - MODEL

STUDIO UNIT PLAN (C.A = 277 SFT)

2 BHK UNIT PLAN (C.A = 500 SFT)

UK VEDIC HEIGHTS Kandivali (East)

UK AUGUSTUS
Santacruz (East)

BOULEVARD
Andheri (East)