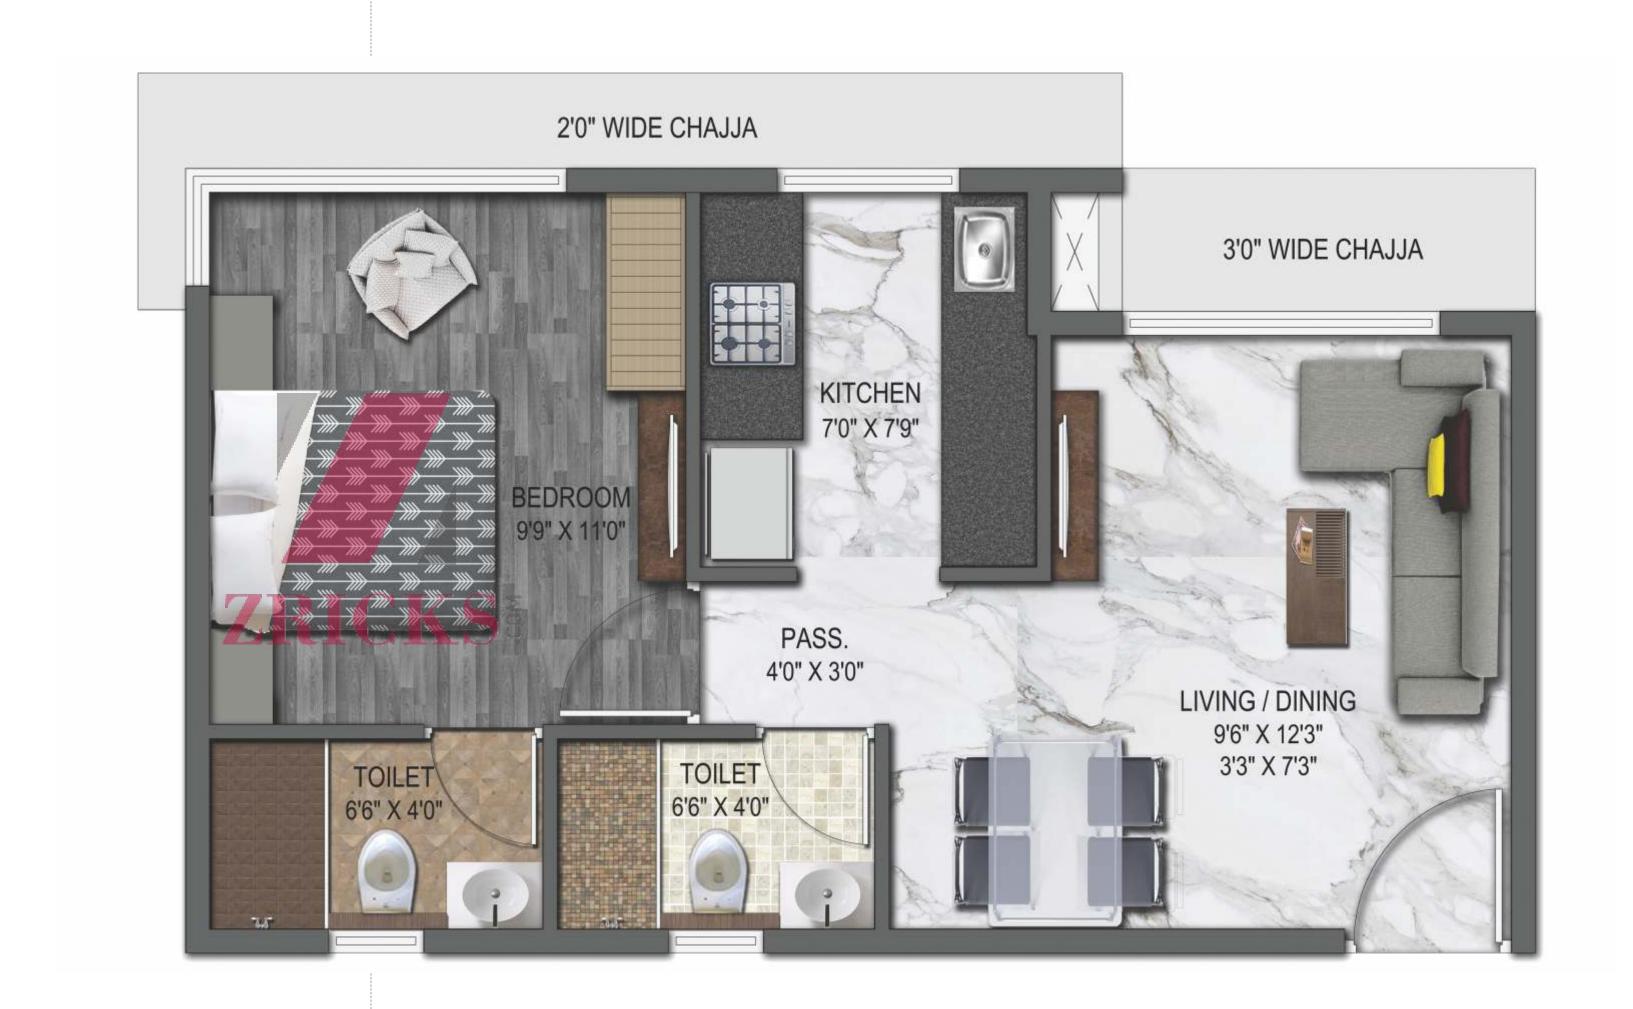

TYPICAL FLOOR PLAN A & B - MODEL

TYPICAL FLOOR PLAN C, D, E & F - MODEL

STUDIO UNIT PLAN (C.A = 277 SFT)

2 BHK UNIT PLAN (C.A = 500 SFT)

UK VEDIC HEIGHTS Kandivali (East)

UK AUGUSTUS
Santacruz (East)

BOULEVARD
Andheri (East)