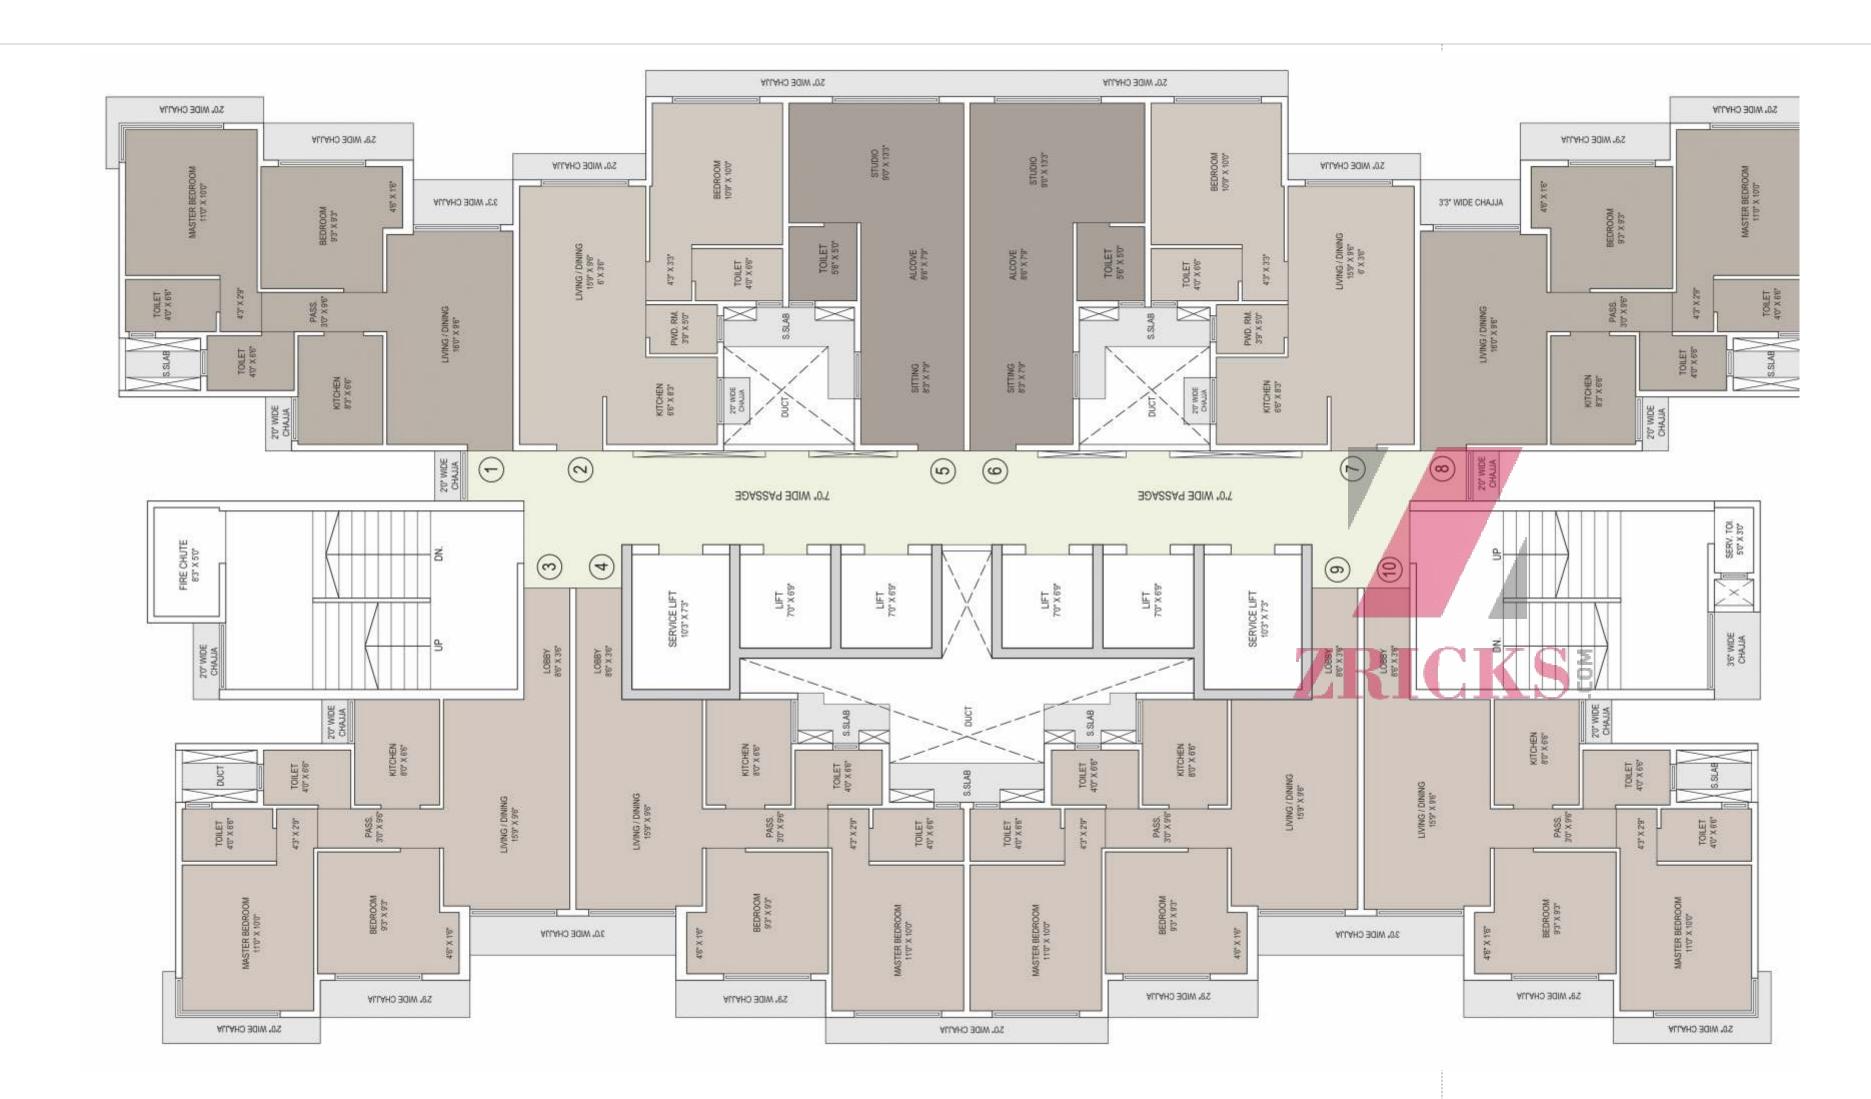

TYPICAL FLOOR PLAN A & B - MODEL

TYPICAL FLOOR PLAN C, D, E & F - MODEL

STUDIO UNIT PLAN (C.A = 277 SFT)

2 BHK UNIT PLAN (C.A = 500 SFT)

UK VEDIC HEIGHTS Kandivali (East)

UK AUGUSTUS
Santacruz (East)

BOULEVARD
Andheri (East)