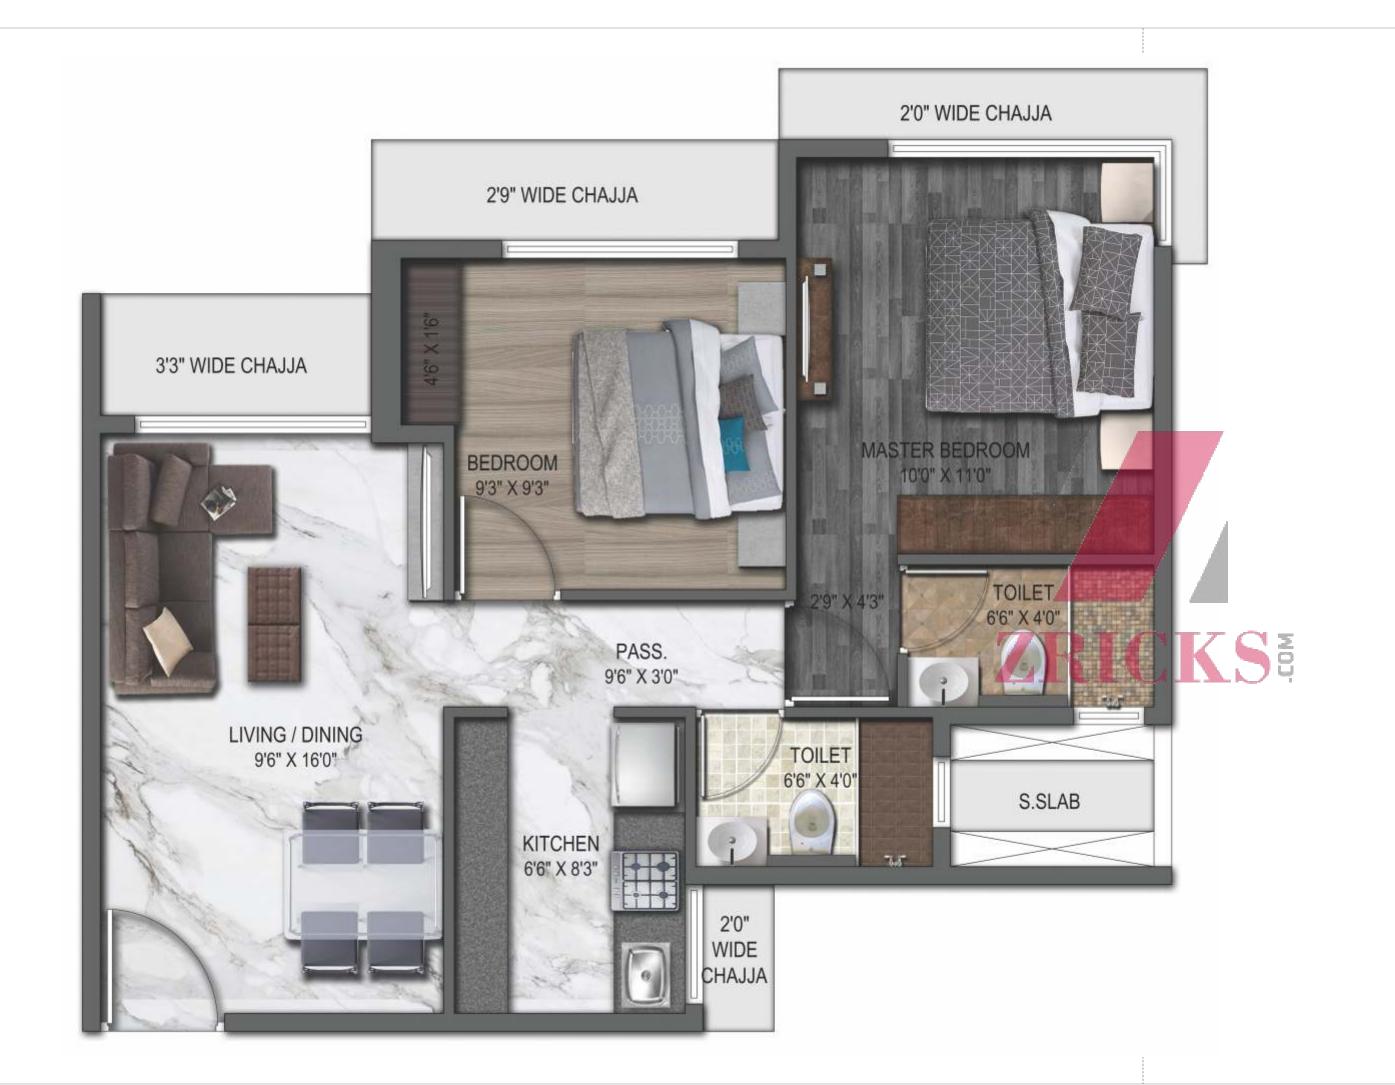

TYPICAL FLOOR PLAN A & B - MODEL

TYPICAL FLOOR PLAN C, D, E & F - MODEL

STUDIO UNIT PLAN (C.A = 277 SFT)

2 BHK UNIT PLAN (C.A = 500 SFT)

UK VEDIC HEIGHTS Kandivali (East)

UK AUGUSTUS
Santacruz (East)

BOULEVARD
Andheri (East)