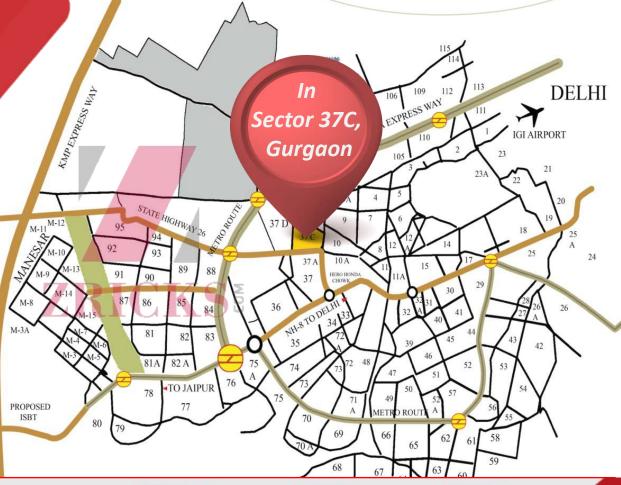

## LOCATED NEXT TO EVERYWHERE

So you can spend more time with your loved ones

37 HAVENUE

2 km from Hero Honda Chowk 3 km from NH-8

8 km from the malls at MG road 2 mins from

proposed metro station

20 mins from international airport