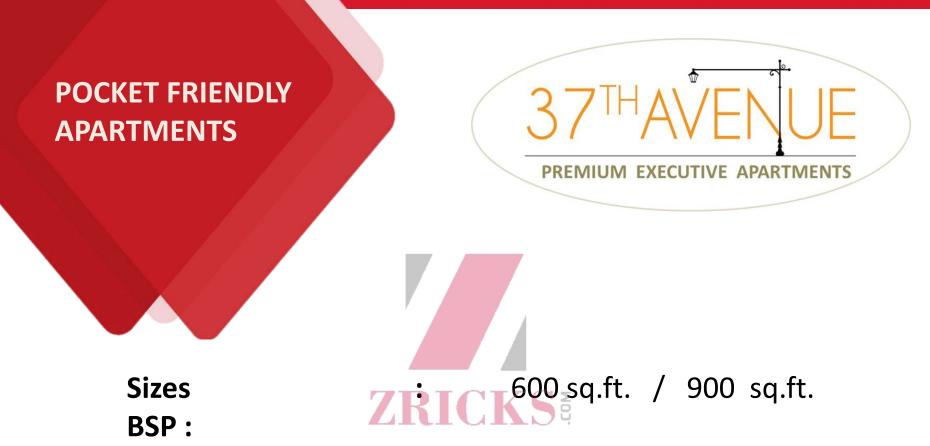

## LUXURY LIVING ONLY FOR A SELECT FEW

- JUST 150 APARTMENTS
- SEMI/FULLY FURNISHED OPTIONS ALSO AVAILABLE

600 sq ft 1+1 room set for young couples

900 sq ft 1+2 room set for small families

## **Specifications**

POCKET FRIENDLY **APARTMENTS** (PRICE PLANS) 11111 IIII D

- Navratri Pre-launch :
- April Launch :