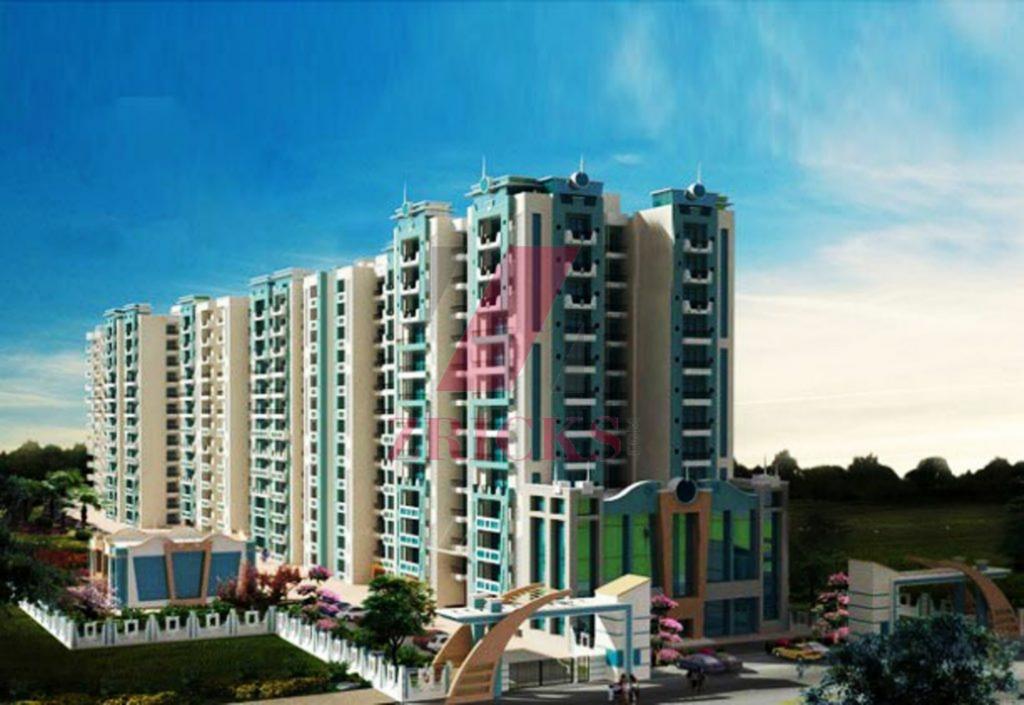

#### Unit - D, 2 BHK Super Area 1160 sq.ft.



- 2 Bedrooms
- Drawing / Dining
- Kitchen
- 2 Toilets
- 3 Balconies





#### Unit - F, 2 BHK Super Area 1160 sq.ft.



- 2 Bedrooms
- Drawing / Dining
- Kitchen
- 2 Toilets
- 3 Balconies







# Unit - E, 2 BHK Super Area 1265 sq.ft.



- 2 Bedrooms
- Drawing / Dining
- Kitchen
- 2 Toilets
- · Store
- 4 Balconies







#### Unit - E1, 2 BHK Super Area 1305 sq.ft.



- 2 Bedrooms
- Drawing / Dining
- Kitchen
- 2 Toilets
- · Store
- 4 Balconies







# Unit - B, 3 BHK Super Area 1555 sq.ft.



- 3 Bedrooms
- Drawing / Dining
- Kitchen
- 2 Toilets
- Lobby
- 2 Balconies





# Unit -B1, 3 BHK Super Area 1595 sq.ft.



- 3 Bedrooms
- Drawing / Dining
- Kitchen
- 2 Toilets
- Lobby
- 2 Balconies





# Unit -A, 3 BHK Super Area 1635 sq.ft