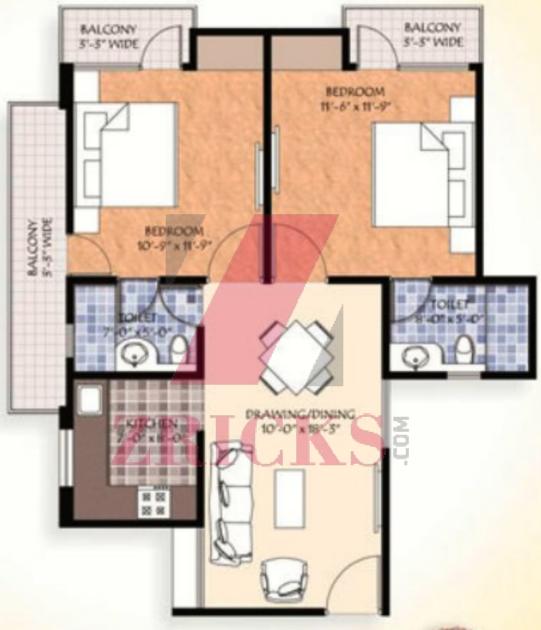

# Unit - E, 2 BHK Super Area 1265 sq.ft.

- 2 Bedrooms
- Drawing / Dining
- Kitchen
- 2 Toilets
- · Store
- 4 Balconies

#### Unit - E1, 2 BHK Super Area 1305 sq.ft.

- 2 Bedrooms
- Drawing / Dining
- Kitchen
- 2 Toilets
- · Store
- 4 Balconies