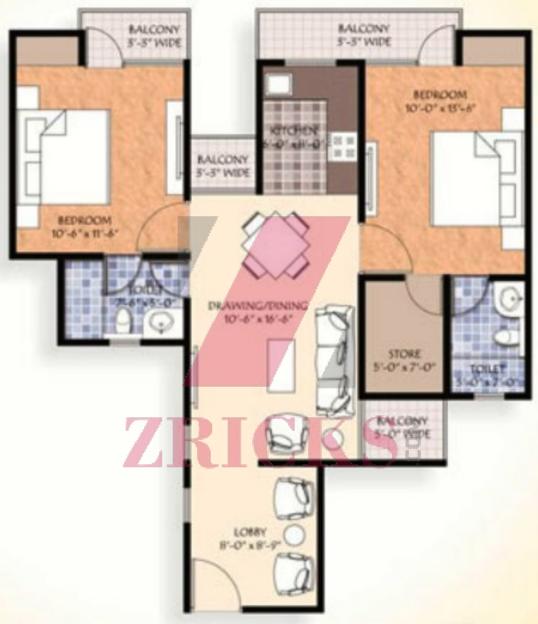

#### Unit - E1, 2 BHK Super Area 1305 sq.ft.

- 2 Bedrooms
- Drawing / Dining
- Kitchen
- 2 Toilets
- · Store
- 4 Balconies