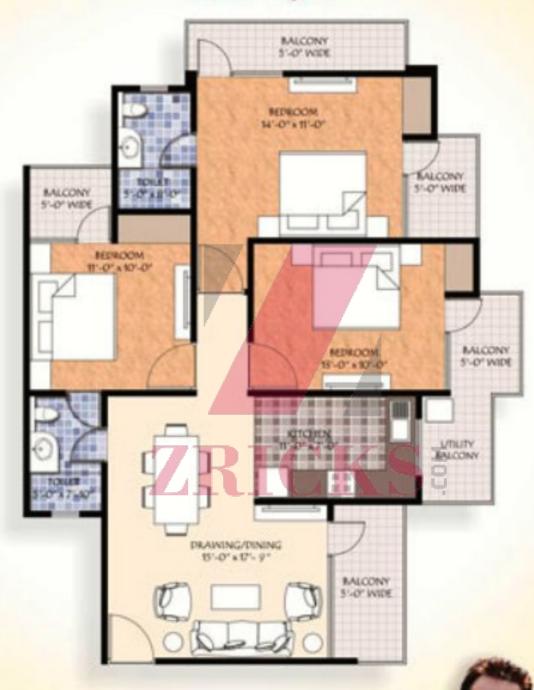

# Unit - B, 3 BHK Super Area 1555 sq.ft.

- 3 Bedrooms
- Drawing / Dining
- Kitchen
- 2 Toilets
- Lobby
- 2 Balconies

# Unit -B1, 3 BHK Super Area 1595 sq.ft.

- 3 Bedrooms
- Drawing / Dining
- Kitchen
- 2 Toilets
- Lobby
- 2 Balconies