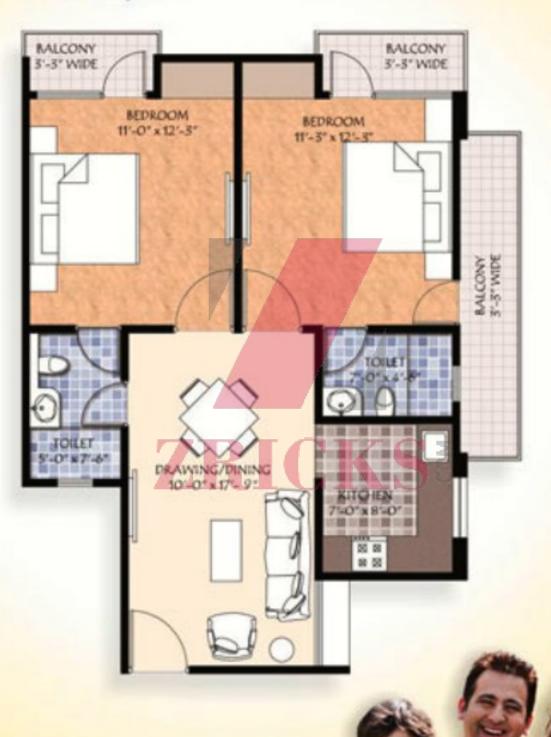

#### Unit - D, 2 BHK Super Area 1160 sq.ft.

- 2 Bedrooms
- Drawing / Dining
- Kitchen
- 2 Toilets
- 3 Balconies

#### Unit - F, 2 BHK Super Area 1160 sq.ft.

- 2 Bedrooms
- Drawing / Dining
- Kitchen
- 2 Toilets
- 3 Balconies