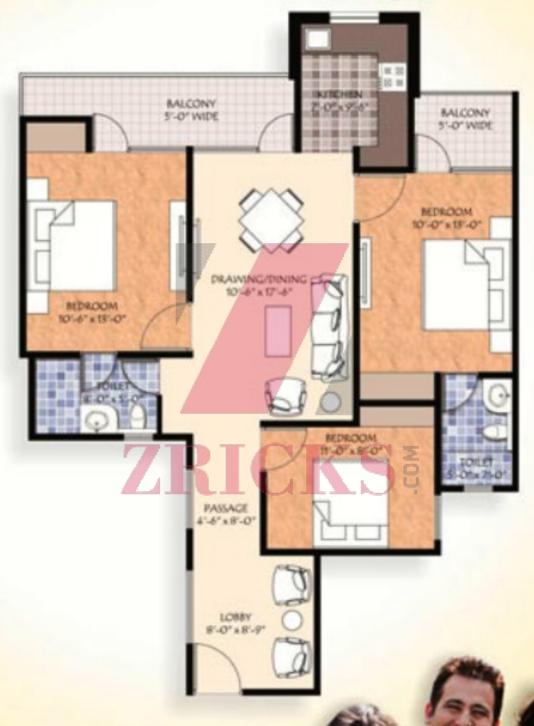

# Unit -A, 3 BHK Super Area 1635 sq.ft.

- 3 Bedrooms
- Drawing / Dining
- Kitchen
- 2 Toilets
- 5 Balconies