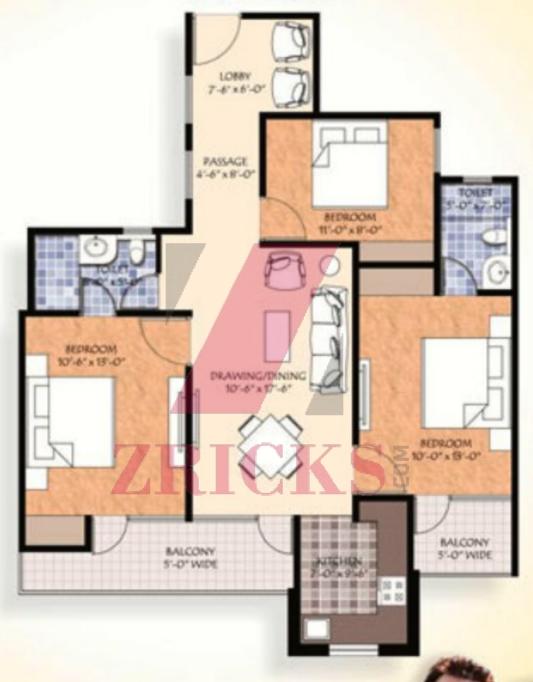

# Unit - B, 3 BHK Super Area 1555 sq.ft.

- 3 Bedrooms
- Drawing / Dining
- Kitchen
- 2 Toilets
- Lobby
- 2 Balconies

# Unit -B1, 3 BHK Super Area 1595 sq.ft.

- 3 Bedrooms
- Drawing / Dining
- Kitchen
- 2 Toilets
- Lobby
- 2 Balconies