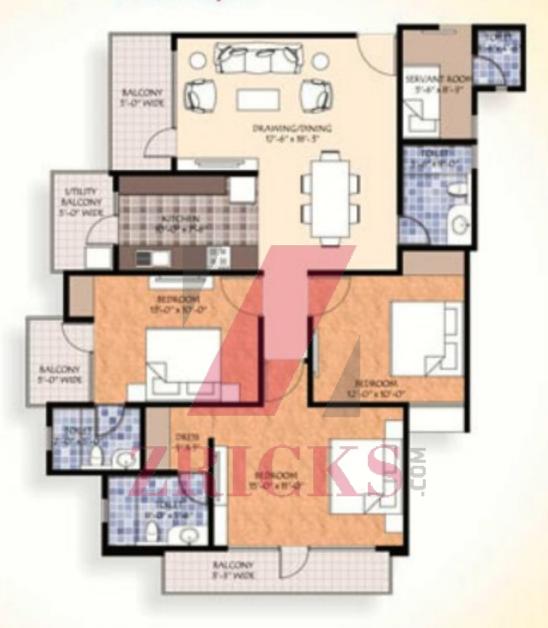

# Unit- C, 3 BHK Super Area 1995 sq.ft.

- 3 Bedrooms
- Drawing / Dining
- Kitchen
- 4 Toilets
- · Servant Room
- 4 Balconies