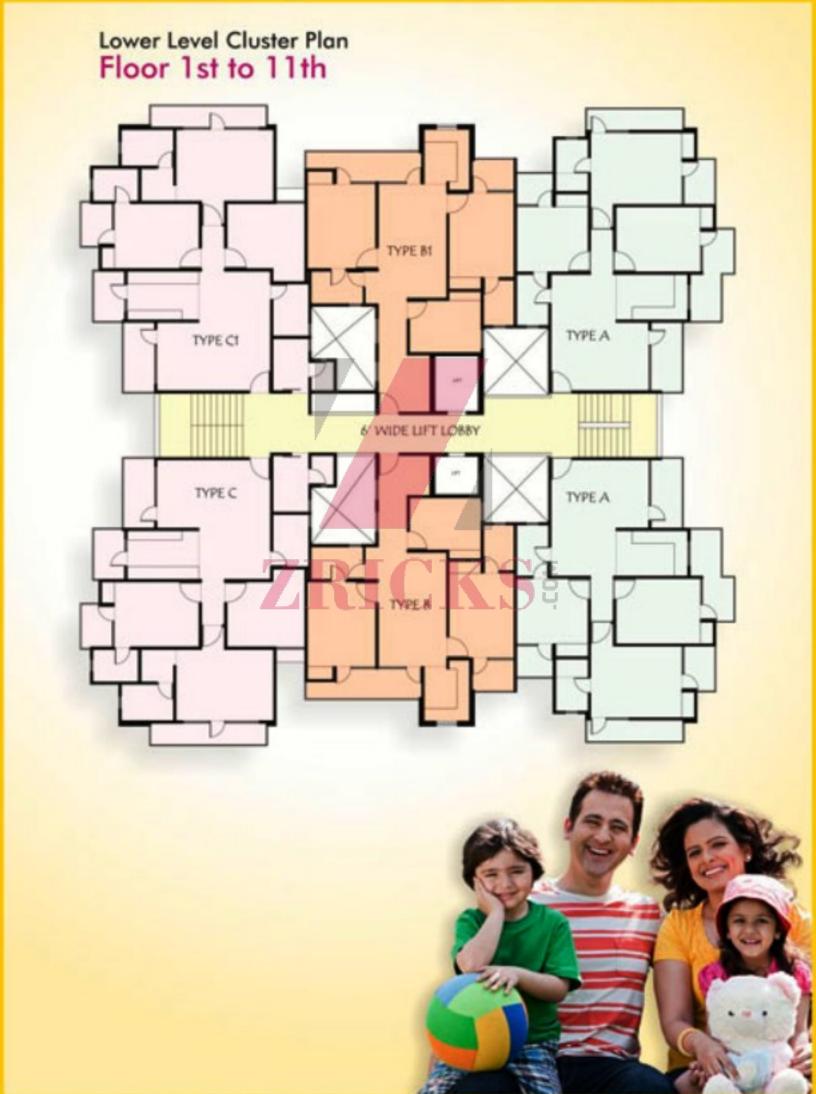

# **Upper Level Cluster Plan** Floor 14th to 20th TYPE E1 TYPE F TYPE D 6' WIDE LIFT LOBBY TYPE D TYPE F