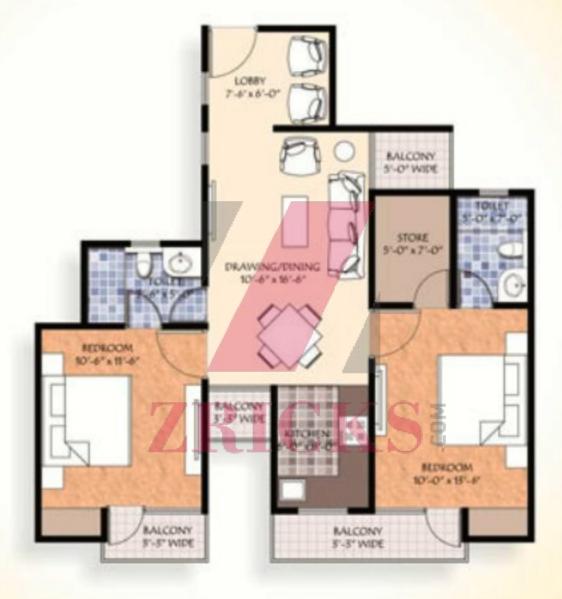

# Unit - E, 2 BHK Super Area 1265 sq.ft.

- 2 Bedrooms
- Drawing / Dining
- Kitchen
- 2 Toilets
- · Store
- 4 Balconies