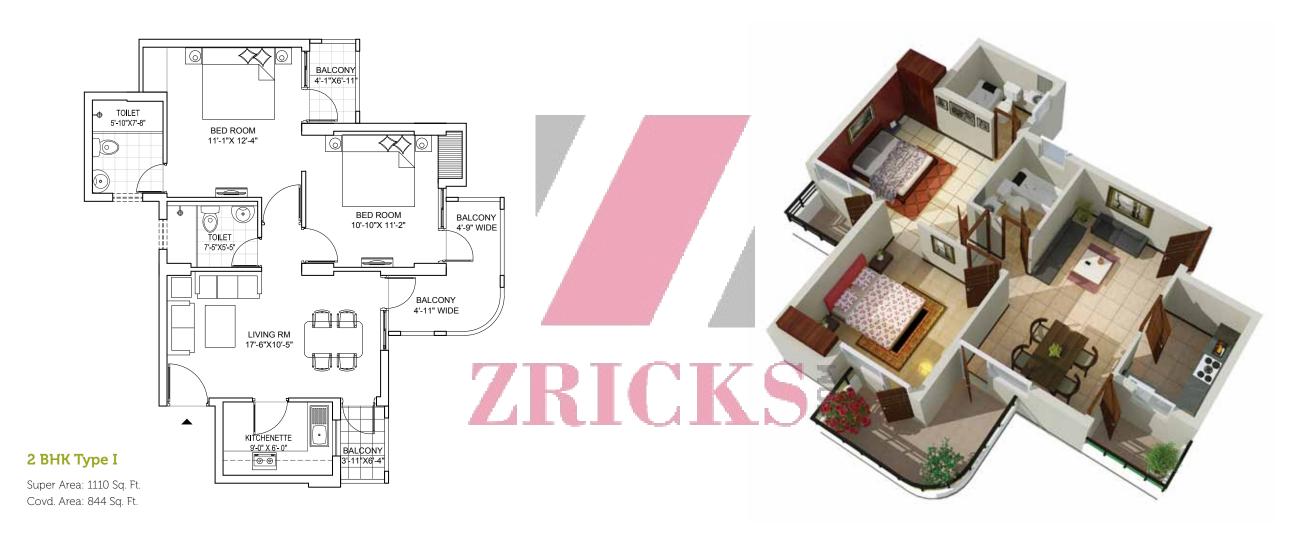

s exactly what Stellar strives to do with facilities ranging from an ambulance to a fully functioning physiotherapy and yoga centre. Special facilities are provided for senior citizens as per the scheme of allotment of Greater Noida Authority.

#### COMMON FACILITIES

- A small departmental store for all essential needs such as grocery, general provisions & stationery
- Air Conditioned restaurant
- Bank counter with locker facility
- Medical Care Centre
- Pharmacy
- Physiotherapy Facility
- Naturopathy Facility
- Ambulance facility
- Meditation Room & Yoga Centre
- Transportation on call
- Multipurpose hall for social & cultural activities
- Laundry Services
- Facility for essential staff such as Plumbers, Electricians,
   Nurses & Drivers to stay onsite







# Unit plan

## Inner view



# Unit plan

## Inner view





# Specifications

#### **FLOORING**

Living/ Dining& BedroomsVitrified TilesToiletsCeramic TilesKitchenCeramic Tiles

#### WALL AND CEILINGS

Internal Wall/Ceiling Finishes OBD
External Finishes Texture Paint

Toilets Ceramic/Glazed Tiles upto 7ft Height

Kitchen Ceramic tiles 2ft above the kitchen counter

#### **DOORS AND WINDOWS**

Door Frames Seasoned Hard Wood

Door Shutters Teak Finish Flush Door/Moulded Panel Door

White Sanitary Fixtures with CP Fittings

Windows Aluminum Windows

#### COUNTER

Kitchen Granite Stone
Toilet Granite Stone

### FITTINGS AND FIXTURES Toilet

Kitchen Stainless Steel Kitchen Sink

#### **ELECTRICAL FITTINGS**

Electrical wiring with copper conductors, Conduits, switches and sockets of reputed make.

All floor plans, Layo