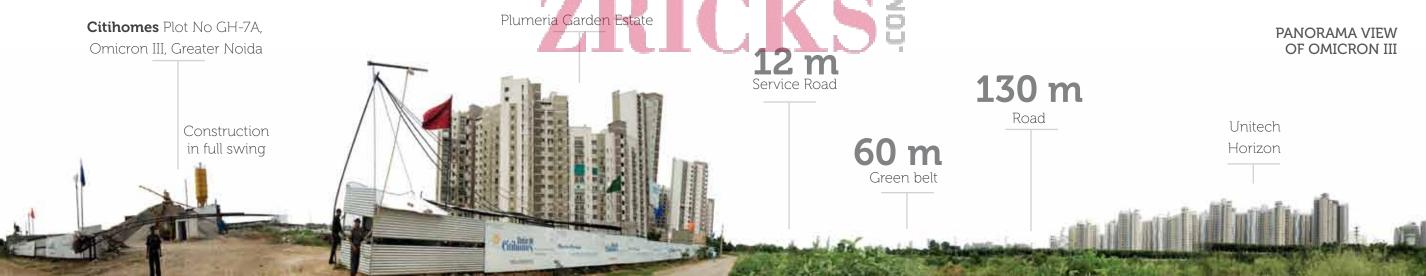

### location

The site is adjacent to Plumeria Garden Estate and across the road is Unitech Horizon, Cascade, Habitat, and Verve. The Complex is uniquely positioned as a 3 side open plot, overlooking a 60M Authority green belt and along a 130 meter road.