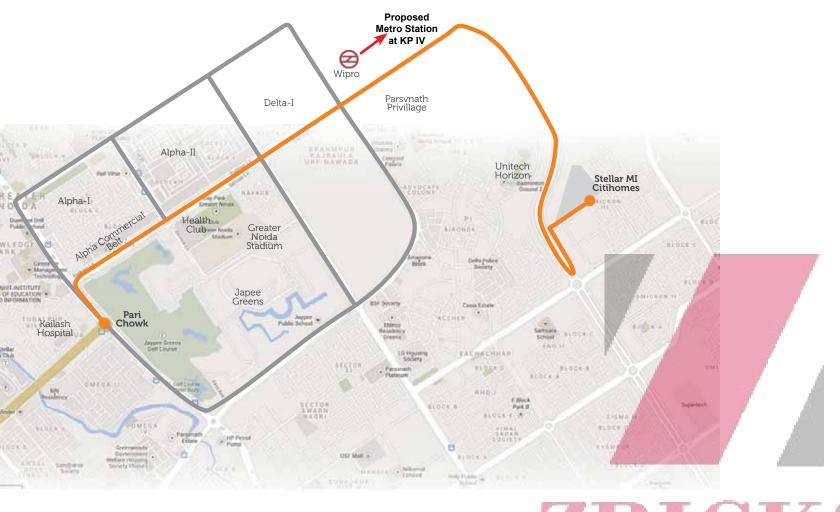

### location

The site is adjacent to Plumeria Garden Estate and across the road is Unitech Horizon, Cascade, Habitat, and Verve. The Complex is uniquely positioned as a 3 side open plot, overlooking a 60M Authority green belt and along a 130 meter road.