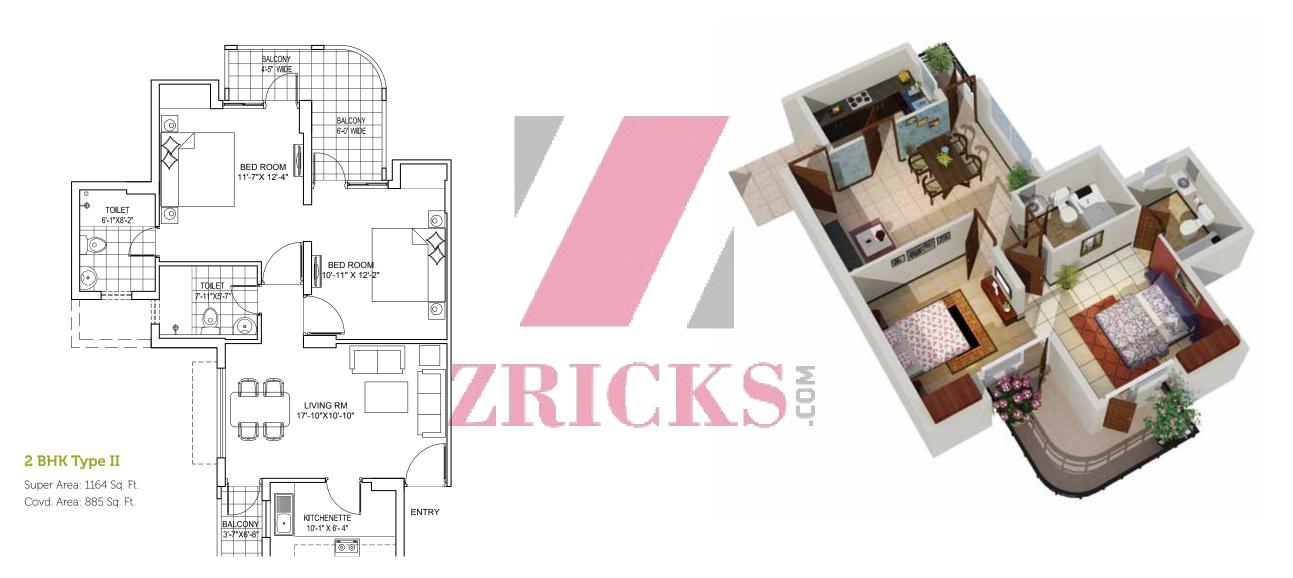

to do with facilities ranging from an ambulance to a fully functioning physiotherapy and yoga centre. Special facilities are provided for senior citizens as per the scheme of allotment of Greater Noida Authority.

#### COMMON FACILITIES

- A small departmental store for all essential needs such as grocery, general provisions & stationery
- Air Conditioned restaurant
- Bank counter with locker facility
- Medical Care Centre
- Pharmacy
- Physiotherapy Facility
- Naturopathy Facility
- Ambulance facility
- Meditation Room & Yoga Centre
- Transportation on call
- Multipurpose hall for social & cultural activities
- Laundry Services
- Facility for essential staff such as Plumbers, Electricians,
   Nurses & Drivers to stay onsite







# Unit plan

## Inner view



# Unit plan

## Inner view





# Specifications

#### **FLOORING**

Living/ Dining& BedroomsVitrified TilesToiletsCeramic TilesKitchenCeramic Tiles

#### WALL AND CEILINGS

Internal Wall/Ceiling Finishes OBD
External Finishes Texture Paint

Toilets Ceramic/Glazed Tiles upto 7ft Height

Kitchen Ceramic tiles 2ft above the kitchen counter

#### **DOORS AND WINDOWS**

Door Frames Seasoned Hard Wood

Door Shutters Teak Finish Flush Door/Moulded Panel Door

White Sanitary Fixtures with CP Fittings

Windows Aluminum Windows

#### COUNTER

Kitchen Granite Stone
Toilet Granite Stone

### FITTINGS AND FIXTURES Toilet

Kitchen Stainless Steel Kitchen Sink

#### **ELECTRICAL FITTINGS**

Electrical wiring with copper conductors, Conduits, switches and sockets of reputed make.

All floor plans, Layout plans and specifications ar