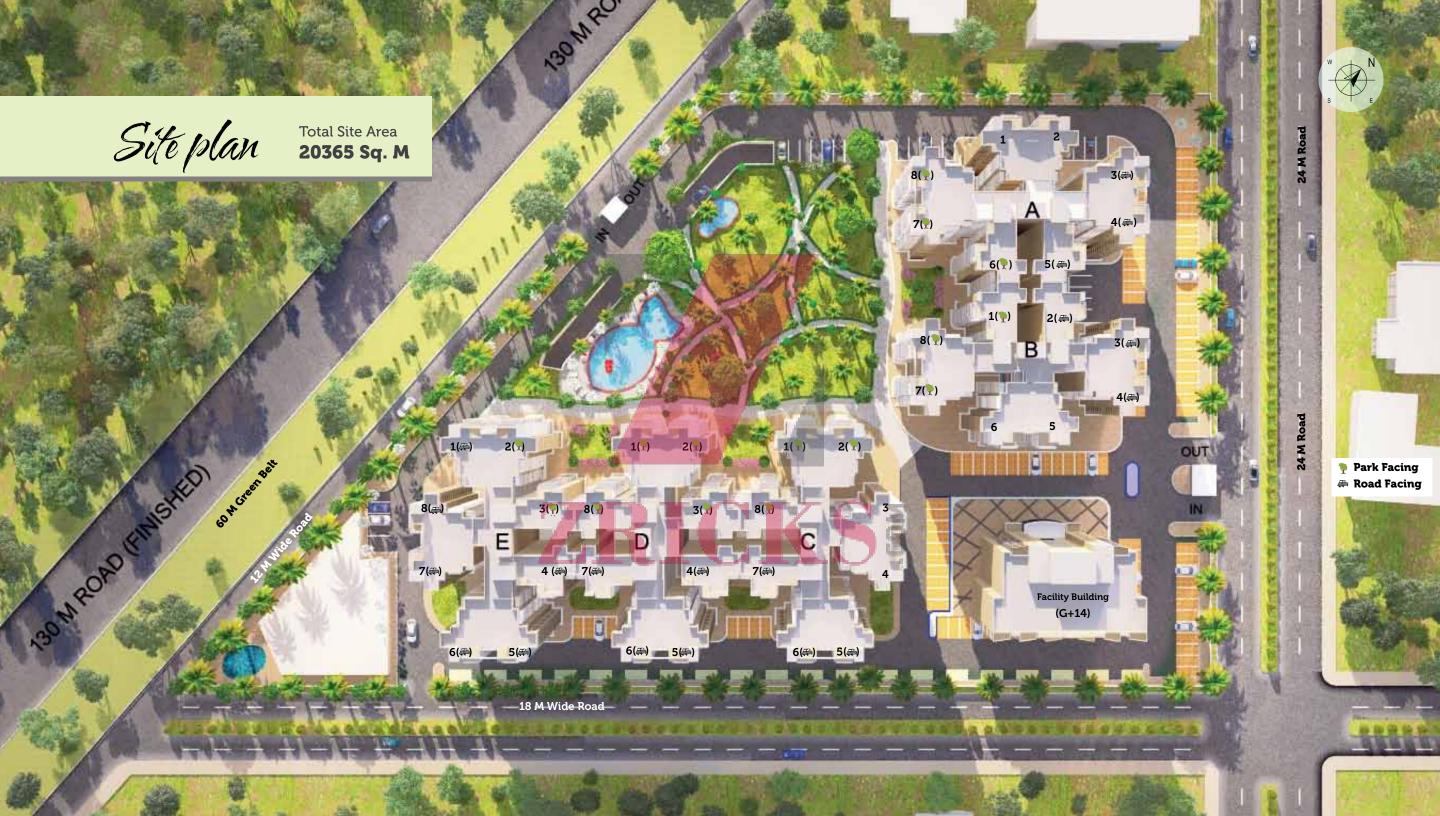

### location

The site is adjacent to Plumeria Garden Estate and across the road is Unitech Horizon, Cascade, Habitat, and Verve. The Complex is uniquely positioned as a 3 side open plot, overlooking a 60M Authority green belt and along a 130 meter road.