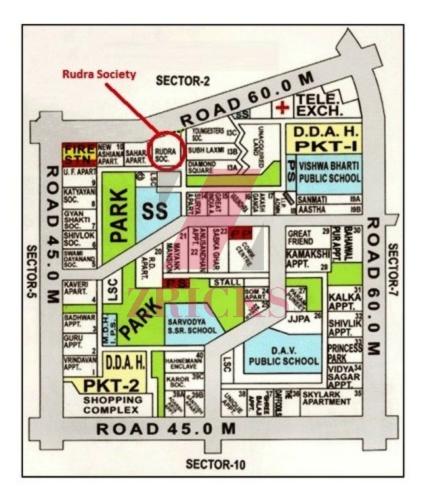

Specification

## Wall Finish

Internal – Living/dining: Painted in pleasing shades of oil bound distemper paint Servant Room : White washed walls External :Combination of stone & textured paint finish

#### Floorings

Living/dining : Vitrified tiles with wooden skirting Bedrooms : Laminated wooden flooring Servant's Room : Ceramic tiles

# Kitchen

Flooring : Ceramic tiles Dado : Ceramic tiles above working platform, rest is oil bound distemper paint Platform : Granite counter with stainless steel sink, drain board and CP fittings

### Toilets

Dado : Select ceramic tile sup to 7ft. high Flooring : Ceramic tiles/ granite/ marble Fittings : Granite/marble counter, white sanitary fixtures with CP fittings

#### Internal Doors

Conduit copper Electrical wiring for all light and power poi