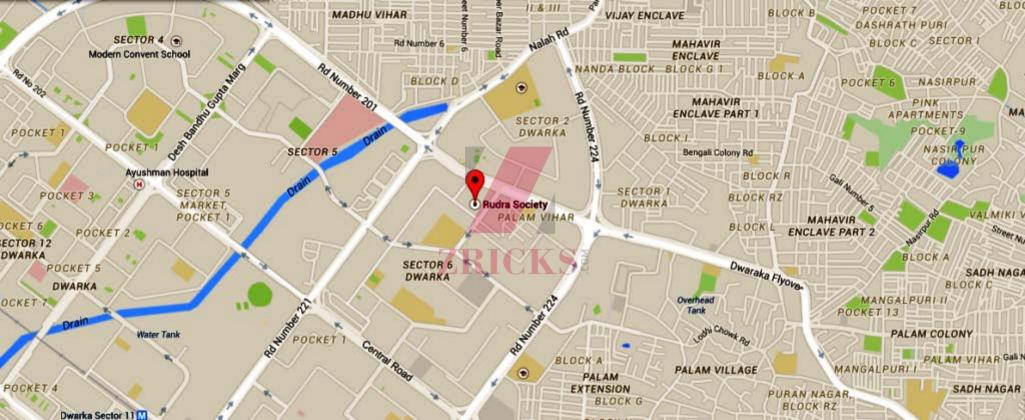

Specification

## Wall Finish

Internal – Living/dining: Painted in pleasing shades of oil bound distemper paint Servant Room : White washed walls External :Combination of stone & textured paint finish

#### Floorings

Living/dining : Vitrified tiles with wooden skirting Bedrooms : Laminated wooden flooring Servant's Room : Ceramic tiles

# Kitchen

Flooring : Ceramic tiles Dado : Ceramic tiles above working platform, rest is oil bound distemper paint Platform : Granite counter with stainless steel sink, drain board and CP fittings

### Toilets

Dado : Select ceramic tile sup to 7ft. high Flooring : Ceramic tiles/ granite/ marble Fittings : Granite/marble counter, white sanitary fixtures with CP fittings

#### Internal Doors

Conduit copper Electrical wiring for all light and power point