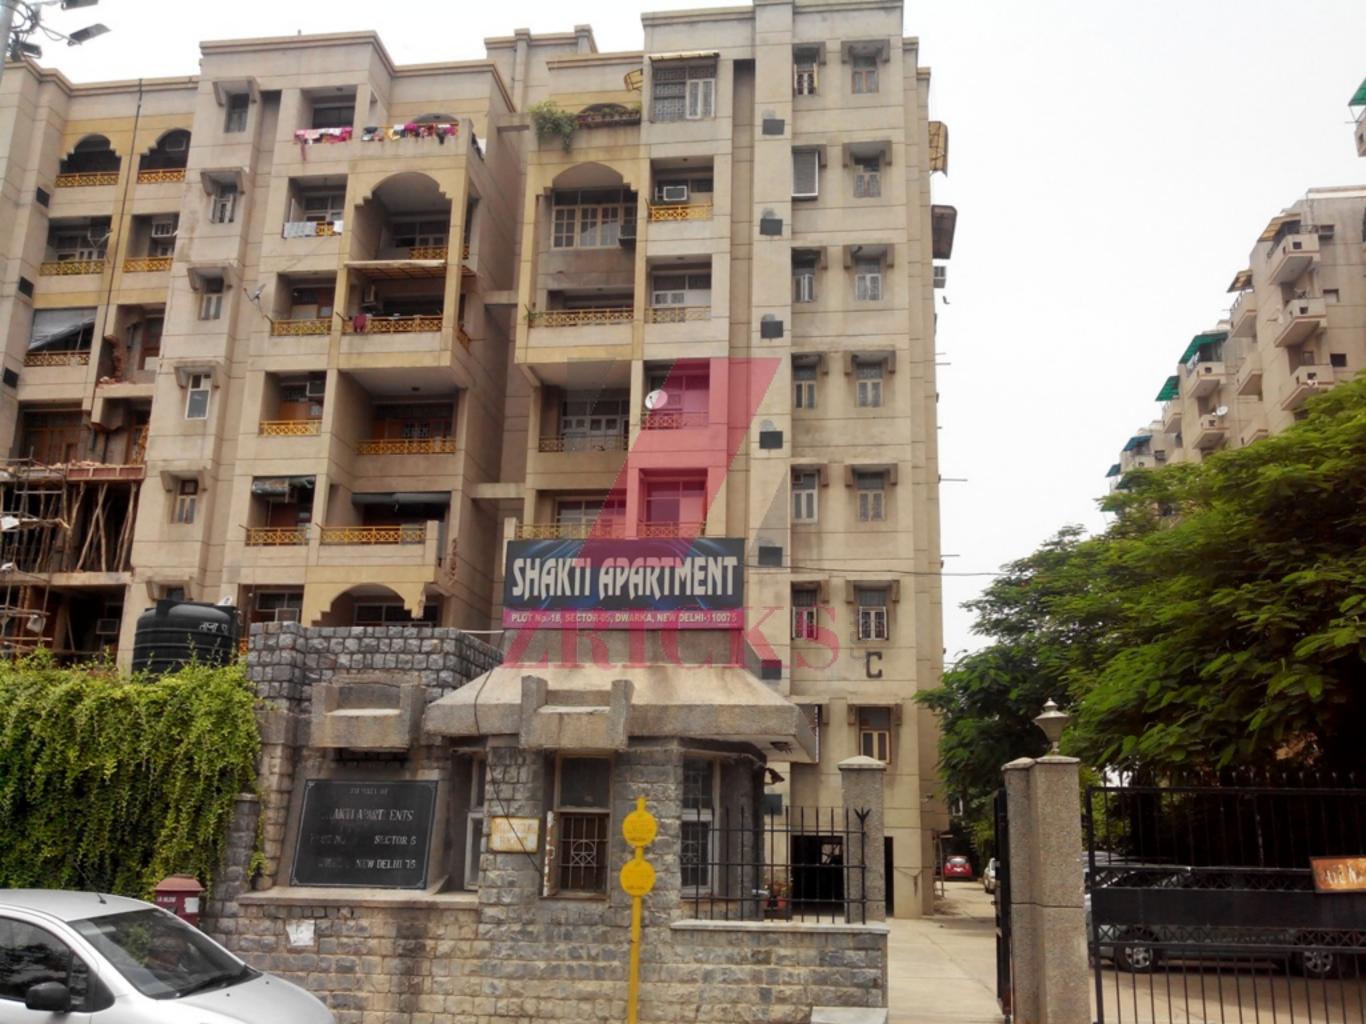

# Specification

## Wall Finish

Internal – Living/dining: Painted in pleasing shades of oil bound distemper paint Servant Room : White washed walls External :Combination of stone & textured paint finish

**Building :** Sufficient car park facility per apartment Earthquake resistant RCC framed construction

Note: Perspective view, floor plans, finishes, specification, facilities and amenities are tentative in nature and are subject to revision without prior notice.