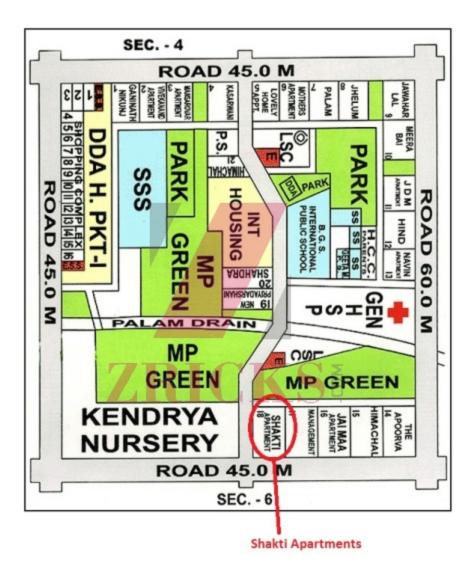

# Specification

## Wall Finish

Internal – Living/dining: Painted in pleasing shades of oil bound distemper paint Servant Room : White washed walls External :Combination of stone & textured paint finish

#### Floorings

Living/dining : Vitrified tiles with wooden skirting Bedrooms : Laminated wooden flooring Servant's Room : Ceramic tiles

## Kitchen

Flooring : Ceramic tiles Dado : Ceramic tiles above working platform, rest is oil bound distemper paint Platform : Granite counter with stainless steel sink, drain board and CP fittings

#### Toilets

Dado : Select ceramic tile sup to 7ft. high Flooring : Ceramic tiles/ granite/ marble Fittings : Granite/marble counter, white sanitary fixtures with CP fittings

#### Internal Doors

Conduit copper Electrical wiring for all light and pow