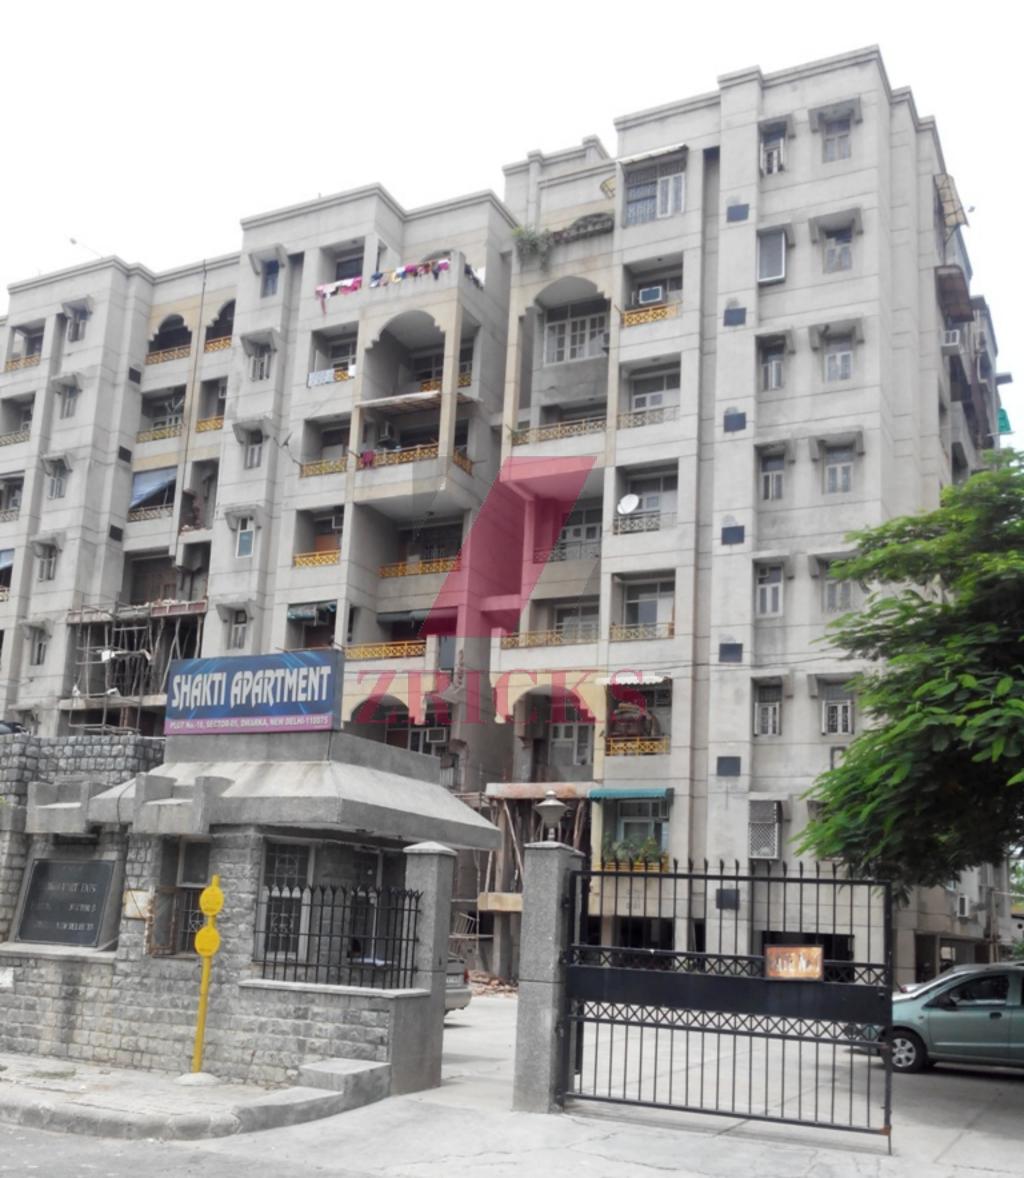

# Specification

## Wall Finish

Internal – Living/dining: Painted in pleasing shades of oil bound distemper paint Servant Room : White washed walls External :Combination of stone & textured paint finish

**Building :** Sufficient car park facility per apartment Earthquake resistant RCC framed construction

Note: Perspective view, floor plans, finishes, specification, facilities and amenities are tentative in nature and are subject to revision without prior notice.