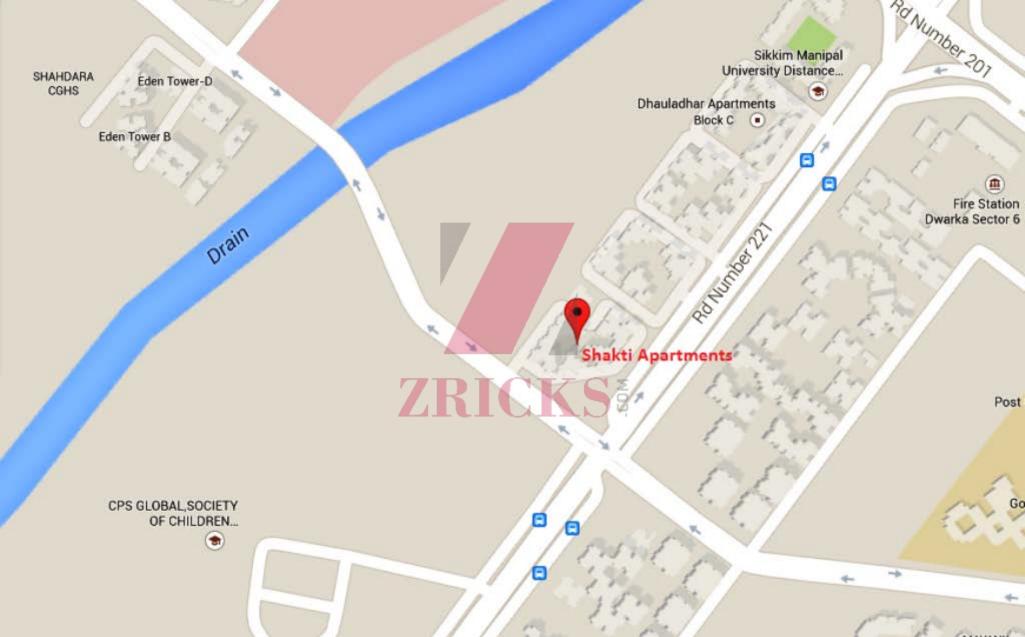

# Specification

## Wall Finish

Internal – Living/dining: Painted in pleasing shades of oil bound distemper paint Servant Room : White washed walls External :Combination of stone & textured paint finish

#### Floorings

Living/dining : Vitrified tiles with wooden skirting Bedrooms : Laminated wooden flooring Servant's Room : Ceramic tiles

## Kitchen

Flooring : Ceramic tiles Dado : Ceramic tiles above working platform, rest is oil bound distemper paint Platform : Granite counter with stainless steel sink, drain board and CP fittings

#### Toilets

Dado : Select ceramic tile sup to 7ft. high Flooring : Ceramic tiles/ granite/ marble Fittings : Granite/marble counter, white sanitary fixtures with CP fittings

#### Internal Doors

Conduit copper Electrical wiring for all light and power p