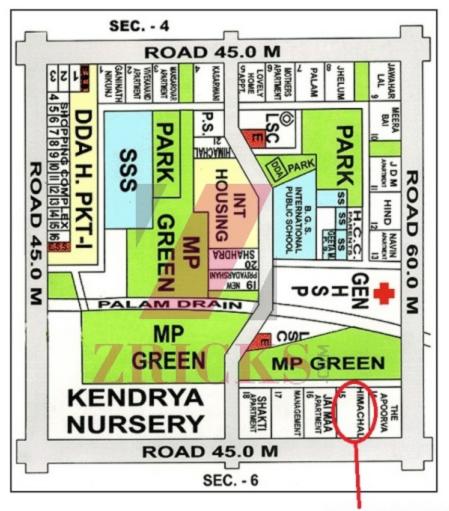

6.00

BHAULADHAR COOP GROUP HOUSING SUCCETY LT

**Himachal Apartments** 

Great Mission **Public School** 

Shastri Football Academy 0

0

D

÷.,

W.

Drain

-

Sikkim Manipal University Distance...

-

8

e

Drain

Dhauladhar Apartma Block C Himachal Apartments

Rolling 21

Rd Number 201

Fauji

Petrol Pump 

0

Rd Number 201

Hanno

Fire Station Dwarka Sector 6

-

Rd Number 201

DDA F