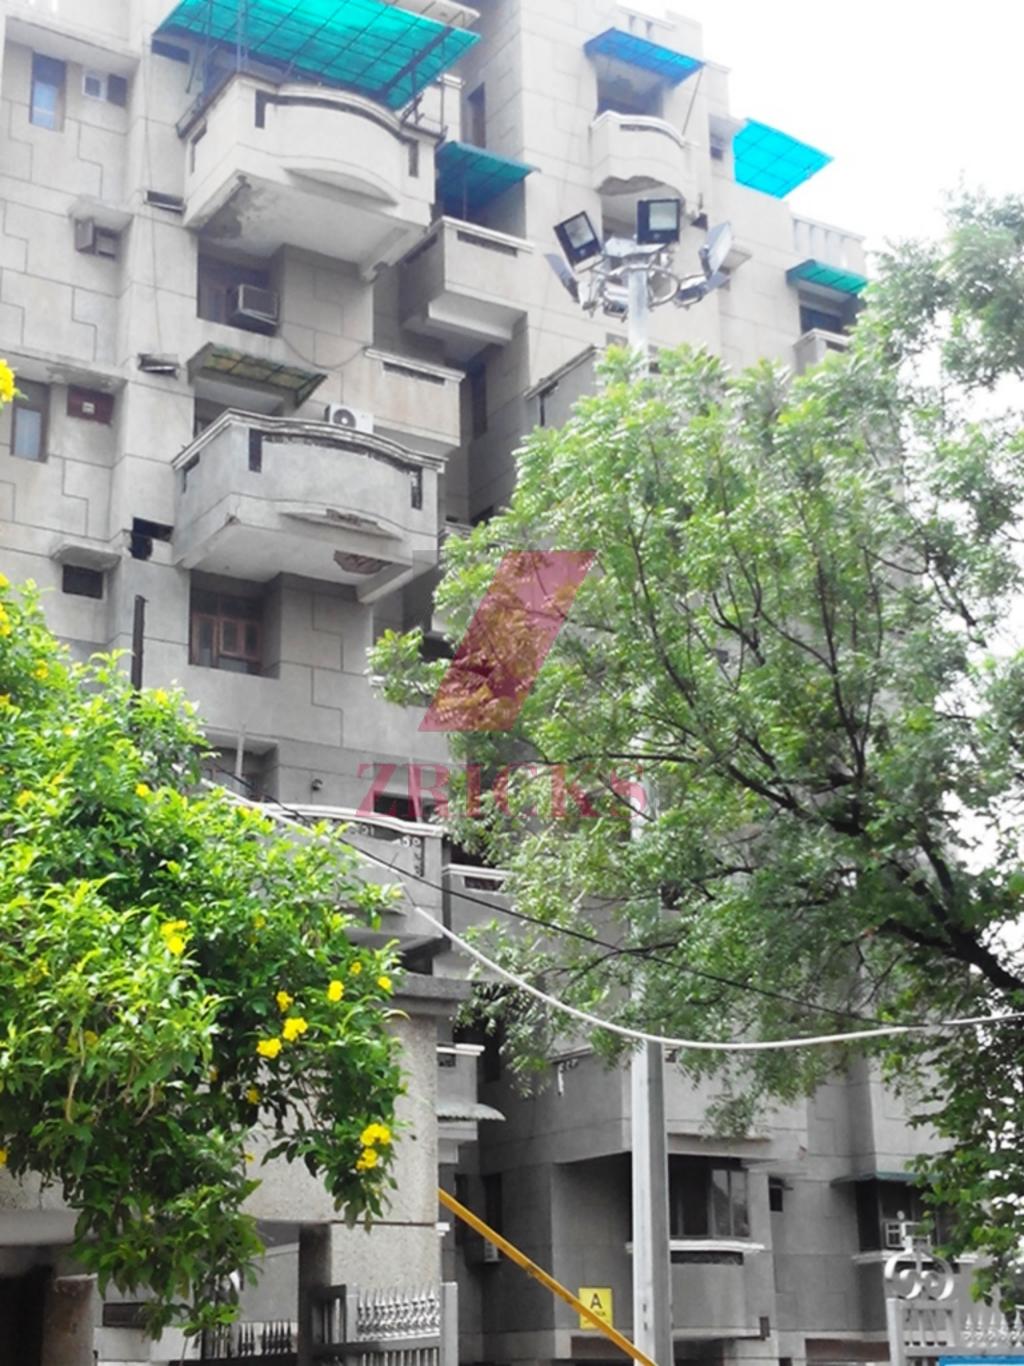

**Lovely Home Apartments** 





## Specification

Wall Finish

Internal - Living/dining: Painted in pleasing shades of oil bound distemper paint

Servant Room: White washed walls

External: Combination of stone & textured paint finish

Floorings

Living/dining: Vitrified tiles with wooden skirting

Bedrooms: Laminated wooden flooring

Servant's Room : Ceramic tiles

Kitchen

Flooring: Ceramic tiles

Dado: Ceramic tiles above working platform, rest is oil bound distemper paint Platform: Granite counter with stainless steel sink, drain board and CP fittings

**Toilets** 

Dado : Select ceramic tile sup to 7ft. high Flooring : Ceramic tiles/ granite/ marble

Fittings: Granite/marble counter, white sanitary fixtures with CP fittings

Internal Doors

Conduit copper Electrical wiring for al