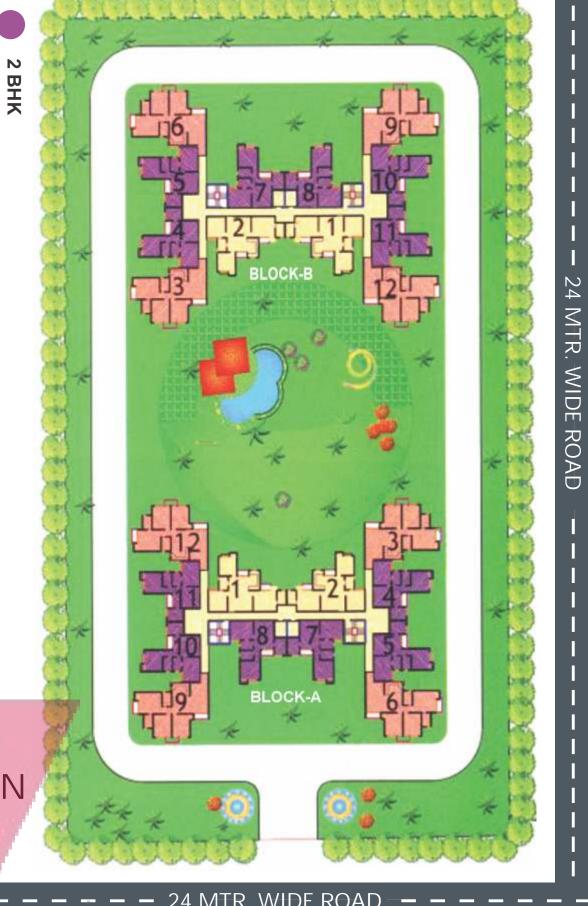

h Multiplex 2 Min.
- Omaxe Plaza 2 Min.
- Grand Vanizia 2 Min.

• Local & Charted Buses, Proposed Metro Station, International Airport, Monorail-Asia's Largest Railway Station at 10 Minutes Distance.

- Signal Free Non Stop 20 Min Drive From Noida-Amity Crossings.
- International Standard Roads.
- Earthquake Resistant Construction.
- Ample Parking.
- Computerized High Speed Elevators.
- 24x7 Water Supply.

### **Unmatched Amenities**

- 24 hours security
- 100% power back-up for common areas and allotted amount of each unit in case of power failure.
- Centralized mail room.
- Centralized disposal/collection system.
- Individualized electric and water meters.
- Building safety compliance to local fire code and NBC code.

### On Call Services

- Grocery
- Taxi
- Laundry Doctor
- Barber







- 24 MTR. WIDE ROAD

### TYPE C / 1492 SQ.FT.

# 3 BHK (Big) / 2 TOILETS



# **SPECIFICATIONS**

### External Finish

3 BHK +

N

Toilets

(Big)

BHK +

2

Toilets (Small)

Most modern and elegant finish with high quality paint.

## Internal Walls

All internal wall plastered and painted in pleasing colors of oil bound distemper, ceiling white, plaster of pairs punning& cornices in drawing/dining room and bedrooms.

# Flooring

Drawing / Dining Flooring & kitchen to have non skid Vitrified Tiles. Ceramic Tiles flooring in toilets & balconies.

### colours on walls upto door level. European W.C.'s Washbasins and Cisterns in white shade of

standard mark. Chrome plated fittings of standard make. Water Supply

Underground & overhead tanks with pumps for uninterrupted supply of water.

Prov