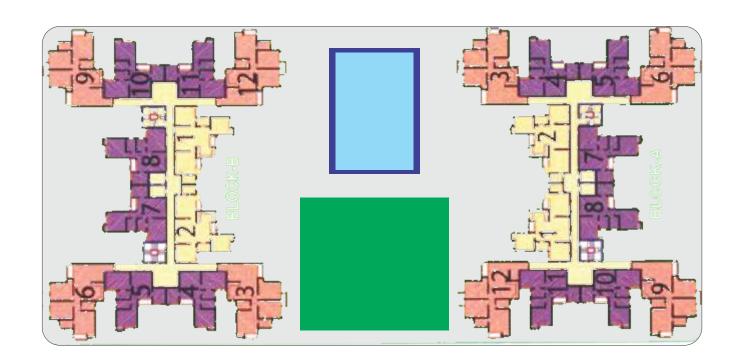

astered and painted in pleasing colors of oil bound distemper, ceiling white, plaster of pairs punning& cornices in drawing/dining room and bedrooms.

# Flooring

Drawing / Dining Flooring & kitchen to have non skid Vitrified Tiles. Ceramic Tiles flooring in toilets & balconies.

### colours on walls upto door level. European W.C.'s Washbasins and Cisterns in white shade of

standard mark. Chrome plated fittings of standard make. Water Supply

Underground & overhead tanks with pumps for uninterrupted supply of water.

Provision for hot and cold water system. Glazed tiles in pleasing

# Electrical

All copper wiring in P.V.C. concealed conduit. Provision for adequate light and power points as well as telephone and TV outlet with Modular (ISI Mark) Electrical Switches & Protective MCB's.





# SITE MAP