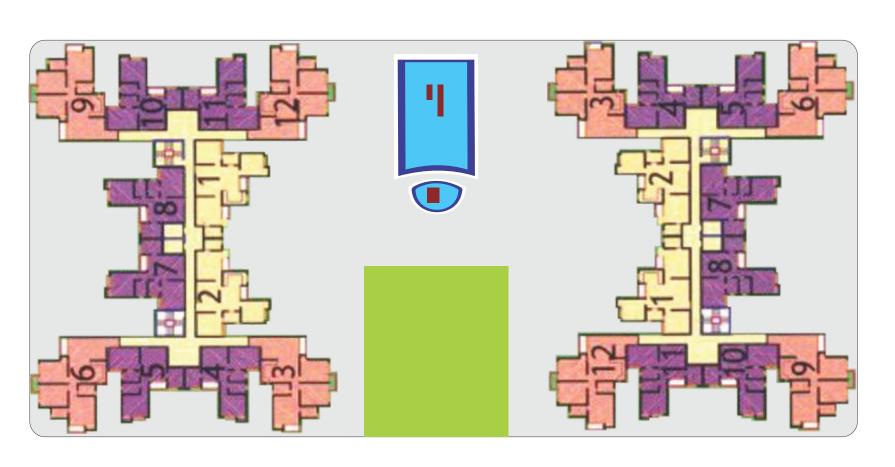

d in pleasing colors of oil bound distemper, ceiling white, plaster of pairs punning& cornices in drawing/dining room and bedrooms.

# Flooring

Drawing / Dining Flooring & kitchen to have non skid Vitrified Tiles. Ceramic Tiles flooring in toilets & balconies.

### colours on walls upto door level. European W.C.'s Washbasins and Cisterns in white shade of

standard mark. Chrome plated fittings of standard make. Water Supply

Underground & overhead tanks with pumps for uninterrupted supply of water.

Provision for hot and cold water system. Glazed tiles in pleasing

# Electrical

All copper wiring in P.V.C. concealed conduit. Provision for adequate light and power points as well as telephone and TV outlet with Modular (ISI Mark) Electrical Switches & Protective MCB's.





# SITE MAP