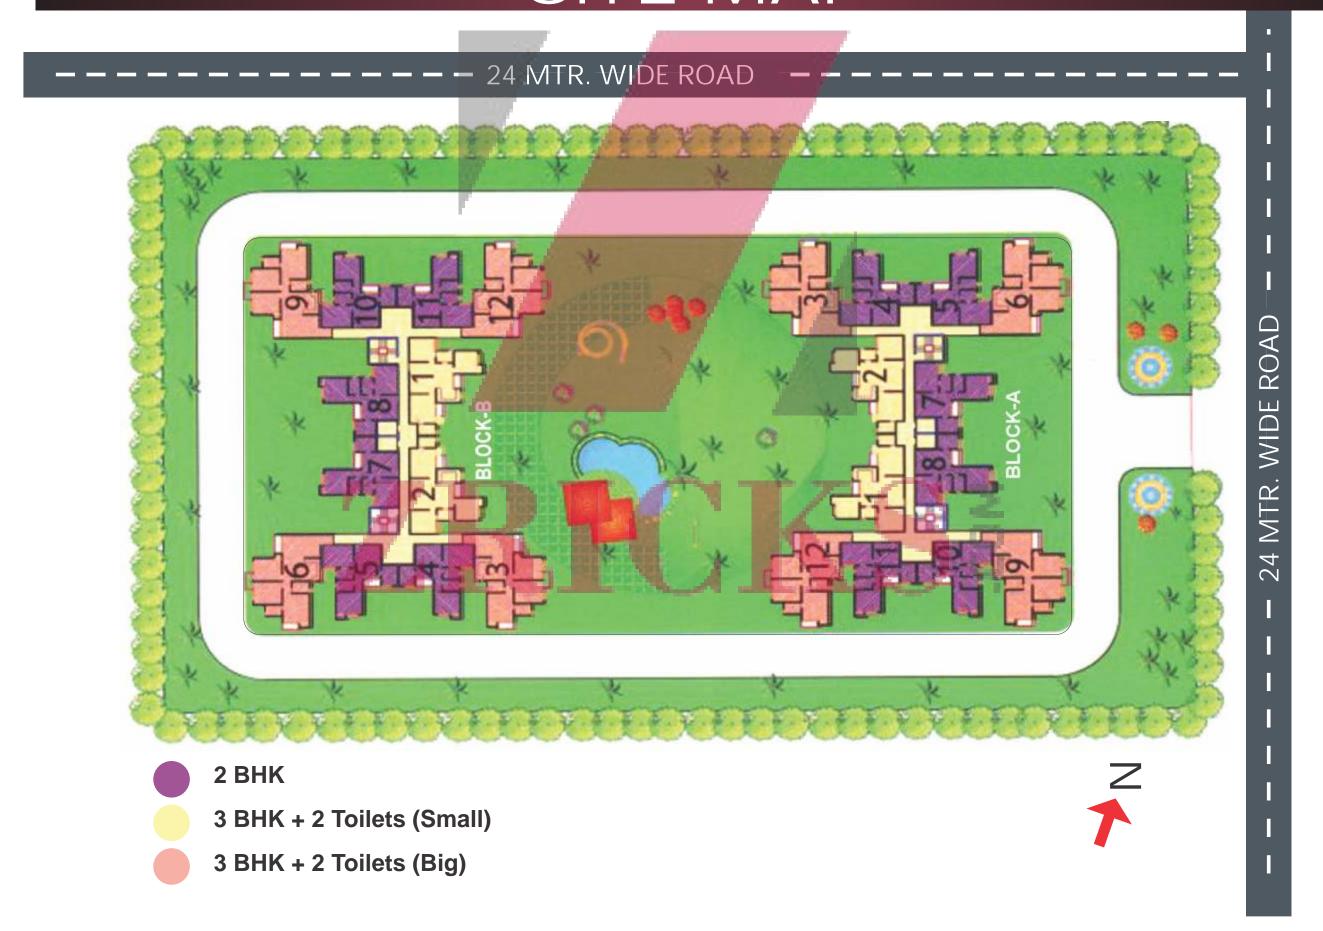

# SITE MAP

### External Finish

3 BHK +

N

Toilets

(Big)

BHK +

2

Toilets (Small)