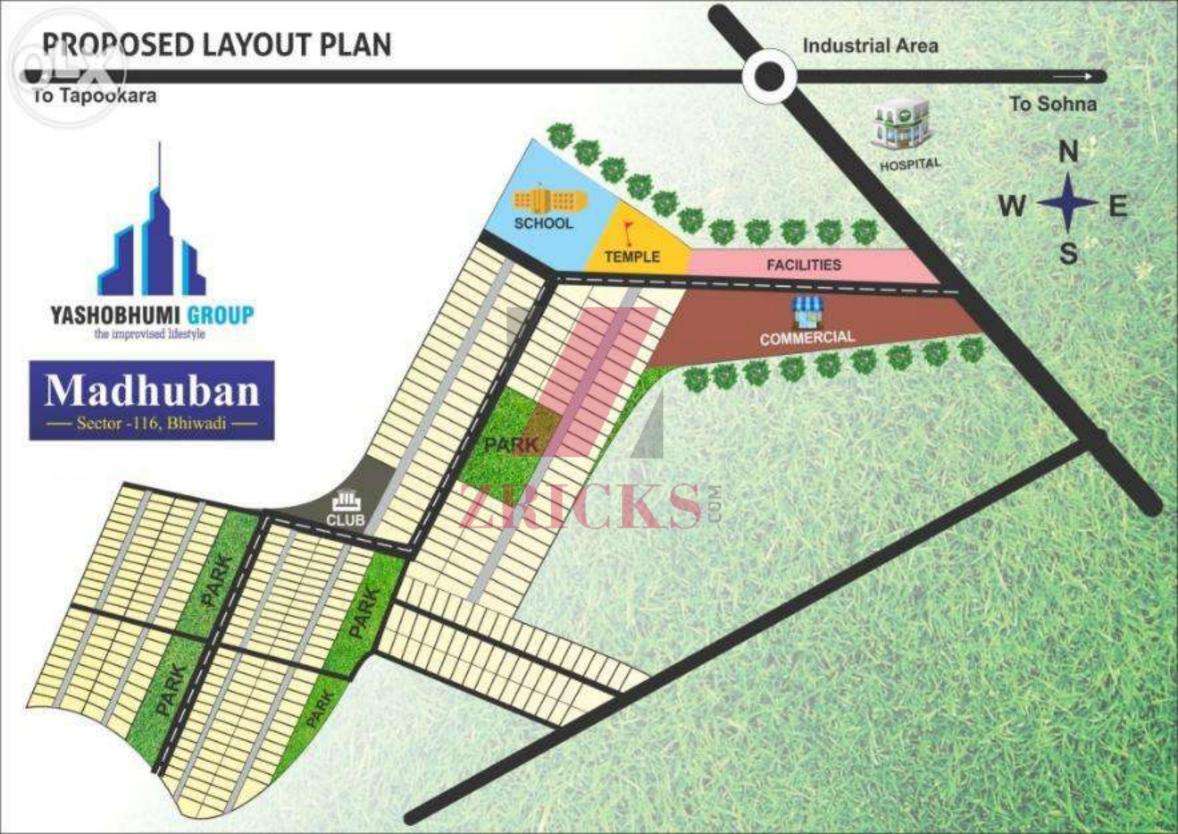

## Specification

Created for connoisseurs of good living, our project is designed to make your life bigger and better. Located in the bustling township of Bhiwadi, we offer homes and spaces that refresh your life. You can have the privacy of your own house, a world of best-in-class amenities, a gated community, beautiful architecture that lends itself to responsible and eco-conscious living, all in one world.

The Most fabulous feature of the project it has been attached with 100 acres of greens which would have golf course & fruit gardens.

## Location Advantage:

- 2 min. drive from RIICO Industrial area
- Near to National Highway.
- · 40 min. drive from IGI Airport
- · 15 min. drive from IMT Manesar
- The place has attracted a lot of industrial activity.
- Attached with 100 Acres of green which would have Golf Course & Fruit Gardens.