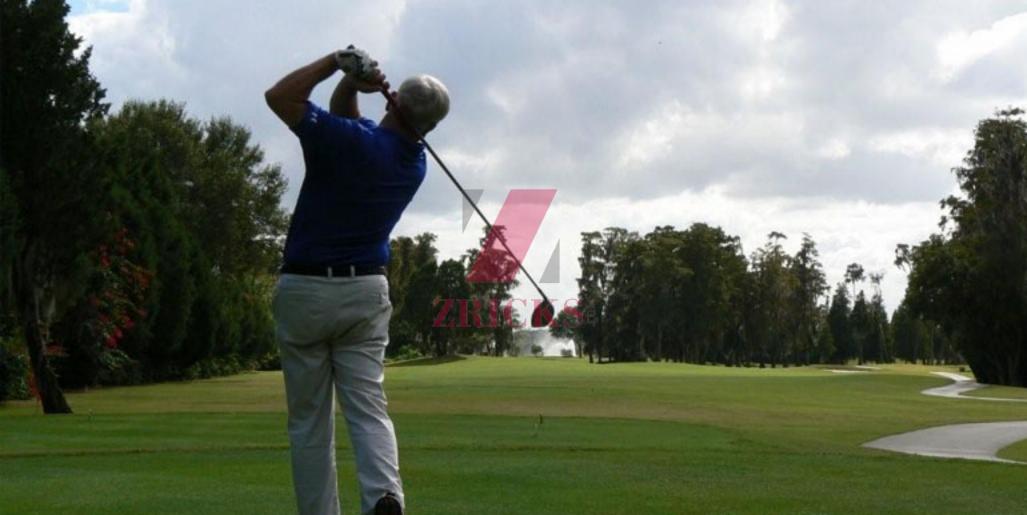

The Most fabulous feature of the project it has been attached with 100 acres of greens which would have golf course & fruit gardens.

## Location Advantage:

- 2 min. drive from RIICO Industrial area
- Near to National Highway.
- · 40 min. drive from IGI Airport
- · 15 min. drive from IMT Manesar
- The place has attracted a lot of industrial activity.
- Attached with 100 Acres of green which would have Golf Course & Fruit Gardens.