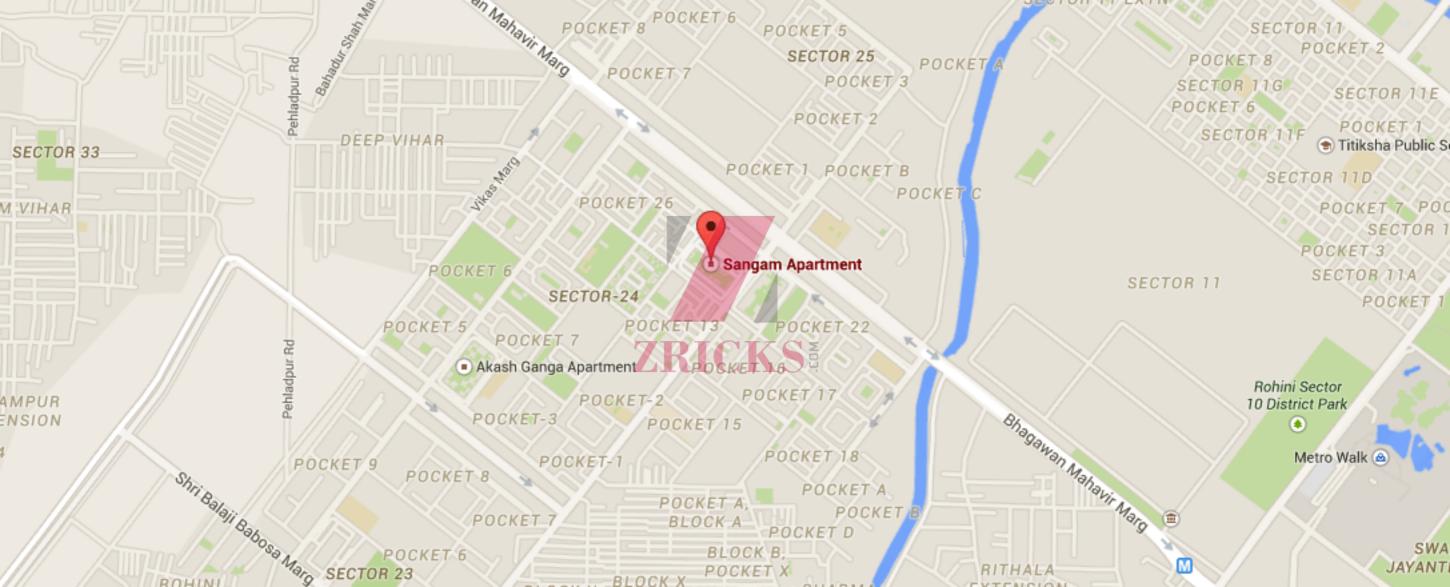

# Specification

### Wall Finish

Internal – Living/dining: Painted in pleasing shades of oil bound distemper paint

Servant Room: White washed walls

External: Combination of stone & textured paint finish

**Floorings** 

Living/dining: Vitrified tiles with wooden skirting

Bedrooms: Laminated wooden flooring

Servant's Room : Ceramic tiles

#### Kitchen

Flooring: Ceramic tiles

Dado: Ceramic tiles above working platform, rest is oil bound distemper paint Platform: Granite counter with stainless steel sink, drain board and CP fittings

## **Toilets**

Dado: Select ceramic tile sup to 7ft. high Flooring: Ceramic tiles/granite/marble

Fittings: Granite/marble counter, white sanitary fixtures with CP fittings

Internal Doors

Conduit copper Electrical wiring for all light and power poin