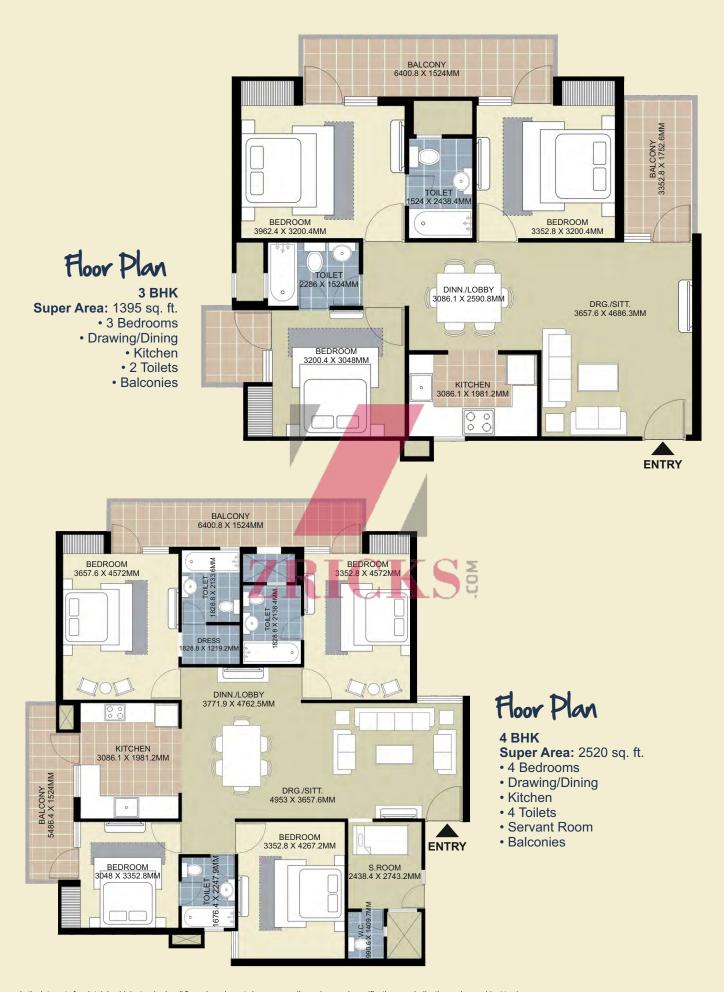

. KING COURTIERS will find a bevy of facilities intended to luxuriously delight their every sense of living a quality life; from fitness to recreation; family & friends get together to kids play, energetic sporting to leisurely walking, and relaxation to rejuvenation and much more.

Located at stellar location on Yamuna Expressway and dwelled with India's only F-1 Track, World's 4th Night Safari, Dedicated Education and Tech Zone hub, ECNON KING'S COURT will be your International address and global benchmark with local breathers around.

Its not just a Home, it's a way of INTERNATIONAL LIFE with a ROYAL ATTITUDE.

























## Floor Plan

Super Area: 720 sq.ft.

- 1 Bedroom
- Drawing/Dining
- Kitchen
- 1 Toilet
- Balconies



#### Floor Plan

- Drawing/Dining

  - Balconies



## Highlights of King's Court

- · Club with a range of social, sports and business facilities
- SPA and sauna bath Fully equipped Gym with Cardio & Strength training
- Swimming pool with exclusive kids' pool Jogging tracks State-of-the-art convention centre in the club 24x7 CCTV Hi-tech security with video phone in fully gated community Dedicated kids' play zone Vaastu compliant construction RO water Earthquake resistant structure International standard bath and electrical fitments Wi-fi enabled compound Piped gas connections Seasoned hardwood frame with designer main door
- Branded modular switches. 24x7 power backup



# Unique features

In the interest of maintaining high standards, all floor plans, layout plans, areas, dimensions and specifications are indicative and are subject to