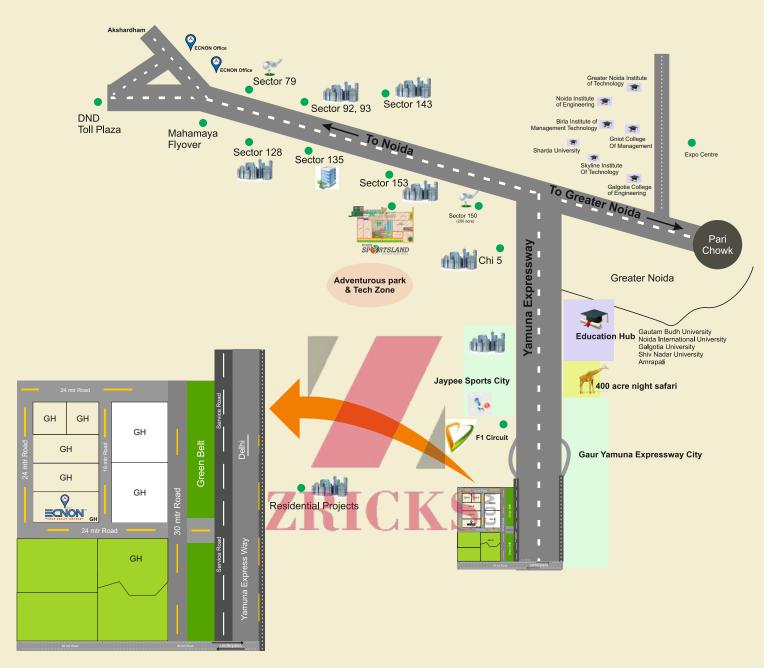

Located at stellar location on Yamuna Expressway and dwelled with India's only F-1 Track, World's 4th Night Safari, Dedicated Education and Tech Zone hub, ECNON KING'S COURT will be your International address and global benchmark with local breathers around.

- 10 min from Zero point Gr. Noida
  7 min from Night Safari\*
  5 min from F1 Circuit

- 10 min from Education hub
- 30 min from Mahamaya
- Map is not to scale

All Chequses/DDs to be made in favour of "ECNON Residency Buildcon Pvt. Ltd."