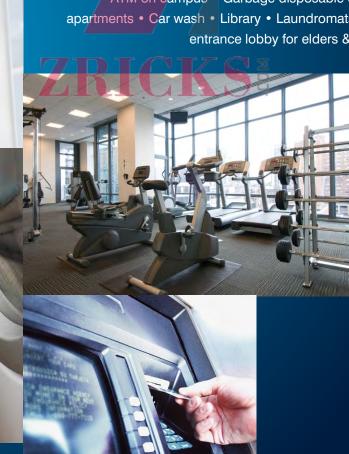

## Highlights of King's Court

- · Club with a range of social, sports and business facilities
- SPA and sauna bath Fully equipped Gym with Cardio & Strength training
- Swimming pool with exclusive kids' pool Jogging tracks State-of-the-art convention centre in the club 24x7 CCTV Hi-tech security with video phone in fully gated community Dedicated kids' play zone Vaastu compliant construction RO water Earthquake resistant structure International standard bath and electrical fitments Wi-fi enabled compound Piped gas connections Seasoned hardwood frame with designer main door
- Branded modular switches. 24x7 power backup

Doctor on call
 Solar lights
 Maids and house help services on call
 ATM on campus
 Garbage disposable chute
 Fully furnished apartments
 Car wash
 Library
 Laundromats
 Specially designed entrance lobby for elders
 Aphysically challenged