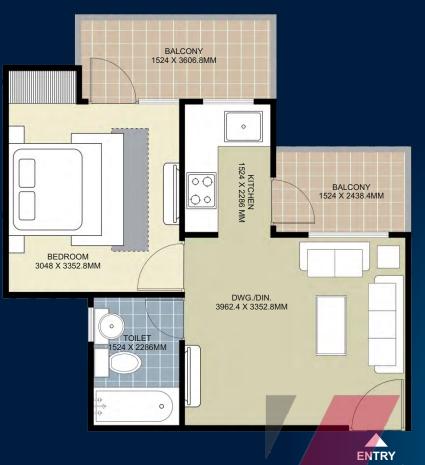

## Floor Plan

Super Area: 720 sq.ft.

- 1 Bedroom
- Drawing/Dining
- Kitchen
- 1 Toilet
- Balconies