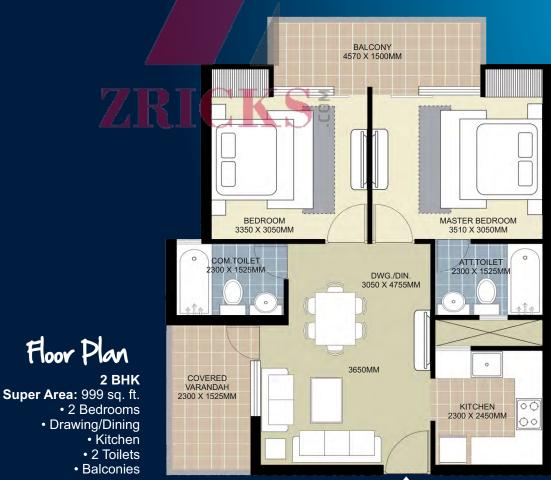

ed to address minor requirements of people in Metros. KING COURTIERS will find a bevy of facilities intended to luxuriously delight their every sense of living a quality life; from fitness to recreation; family & friends get together to kids play, energetic sporting to leisurely walking, and relaxation to rejuvenation and much more.

Located at stellar location on Yamuna Expressway and dwelled with India's only F-1 Track, World's 4th Night Safari, Dedicated Education and Tech Zone hub, ECNON KING'S COURT will be your International address and global benchmark with local breathers around.

Its not just a Home, it's a way of INTERNATIONAL LIFE with a ROYAL ATTITUDE.

























## Floor Plan

Super Area: 720 sq.ft.

- 1 Bedroom
- Drawing/Dining
- Kitchen
- 1 Toilet
- Balconies



#### Floor Plan

- Drawing/Dining

  - Balconies



## Highlights of King's Court

- · Club with a range of social, sports and business facilities
- SPA and sauna bath Fully equipped Gym with Cardio & Strength training
- Swimming pool with exclusive kids' pool Jogging tracks State-of-the-art convention centre in the club 24x7 CCTV Hi-tech security with video phone in fully gated community Dedicated kids' play zone Vaastu compliant construction RO water Earthquake resistant structure International standard bath and electrical fitments Wi-fi enabled compound Piped gas connections Seasoned hardwood frame with designer main door
- Branded modular switches. 24x7 power backup



# Unique features

In the interest of maintaining high standards, all floor plans, layout plans, areas, dimensions a