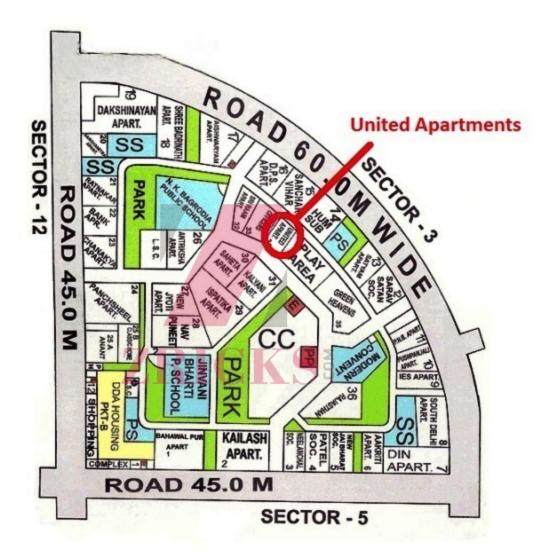

# Specification

## Wall Finish

Internal – Living/dining: Painted in pleasing shades of oil bound distemper paint Servant Room : White washed walls External :Combination of stone & textured paint finish

#### Floorings

Living/dining : Vitrified tiles with wooden skirting Bedrooms : Laminated wooden flooring Servant's Room : Ceramic tiles

## Kitchen

Flooring : Ceramic tiles Dado : Ceramic tiles above working platform, rest is oil bound distemper paint Platform : Granite counter with stainless steel sink, drain board and CP fittings

#### Toilets

Dado : Select ceramic tile sup to 7ft. high Flooring : Ceramic tiles/ granite/ marble Fittings : Granite/marble counter, white sanitary fixtures with CP fittings

#### Internal Doors

Conduit copper Electrical wiring for all light and power