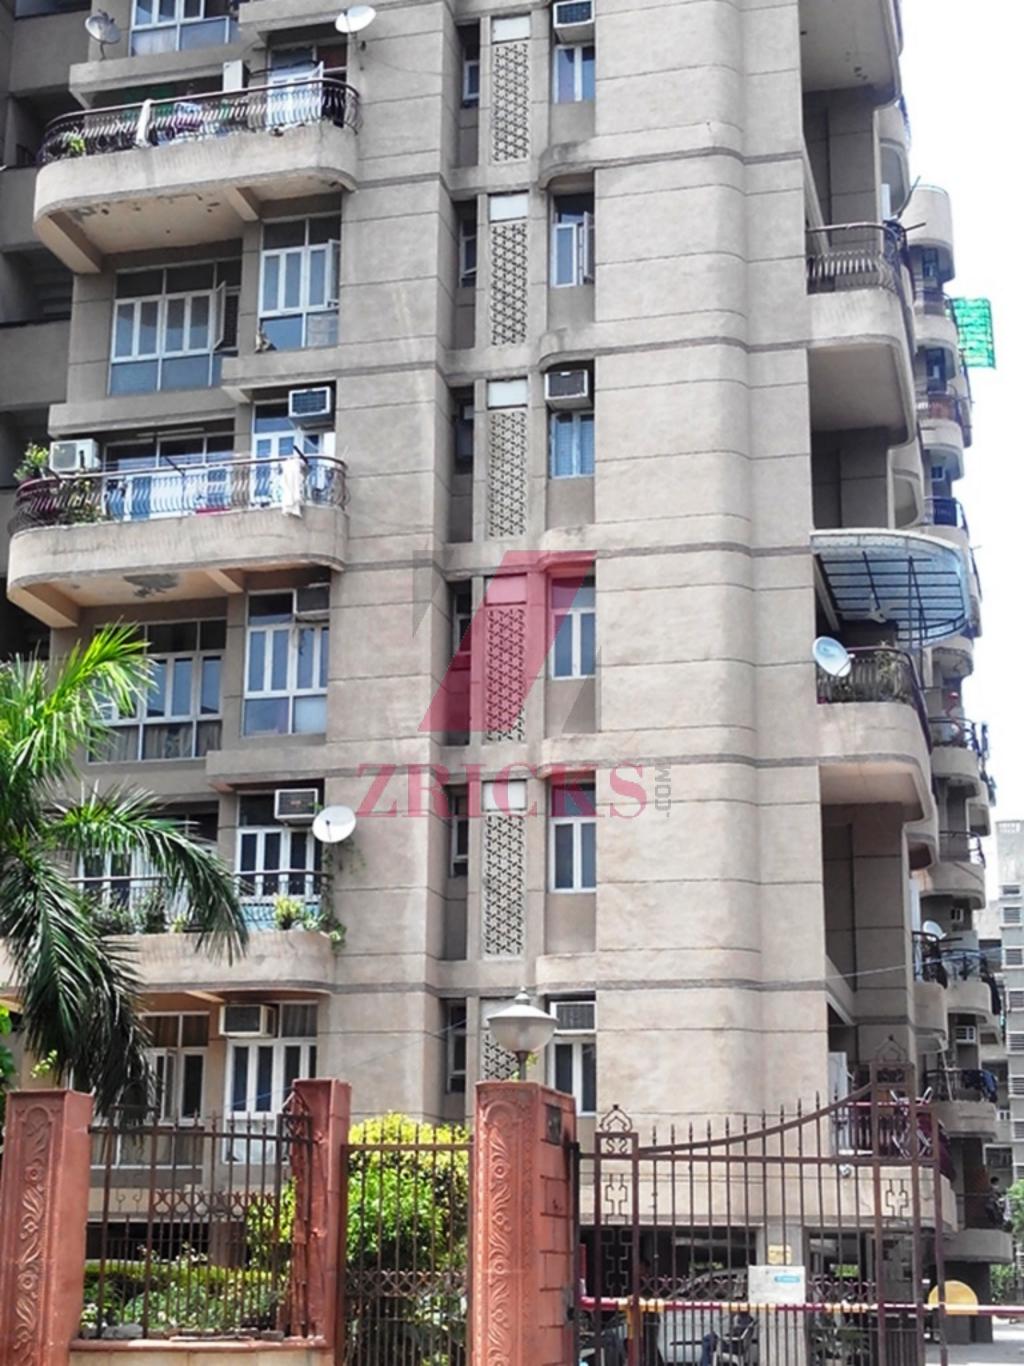

## Wall Finish

Internal – Living/dining: Painted in pleasing shades of oil bound distemper paint Servant Room : White washed walls External :Combination of stone & textured paint finish

**Building :** Sufficient car park facility per apartment Earthquake resistant RCC framed construction

Note: Perspective view, floor plans, finishes, specification, facilities and amenities are tentative in nature and are subject to revision without prior notice.