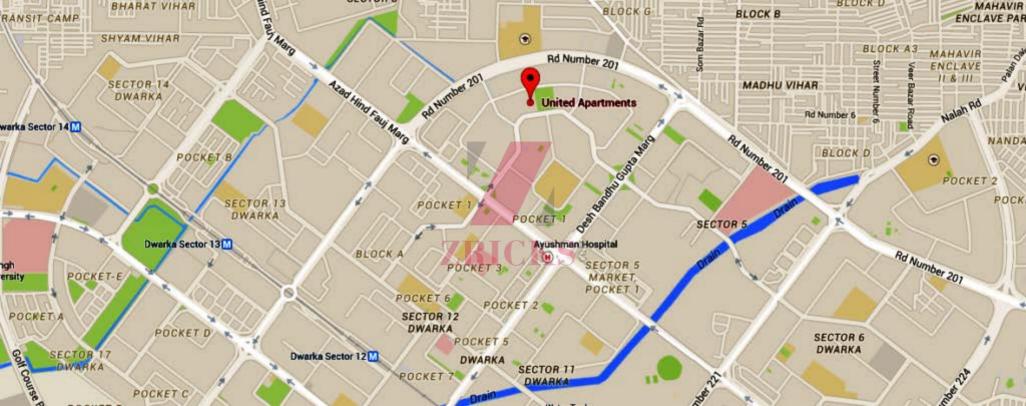

# Specification

## Wall Finish

Internal – Living/dining: Painted in pleasing shades of oil bound distemper paint Servant Room : White washed walls External :Combination of stone & textured paint finish

#### Floorings

Living/dining : Vitrified tiles with wooden skirting Bedrooms : Laminated wooden flooring Servant's Room : Ceramic tiles

## Kitchen

Flooring : Ceramic tiles Dado : Ceramic tiles above working platform, rest is oil bound distemper paint Platform : Granite counter with stainless steel sink, drain board and CP fittings

#### Toilets

Dado : Select ceramic tile sup to 7ft. high Flooring : Ceramic tiles/ granite/ marble Fittings : Granite/marble counter, white sanitary fixtures with CP fittings

#### Internal Doors

Conduit copper Electrical wiring for all light and power p