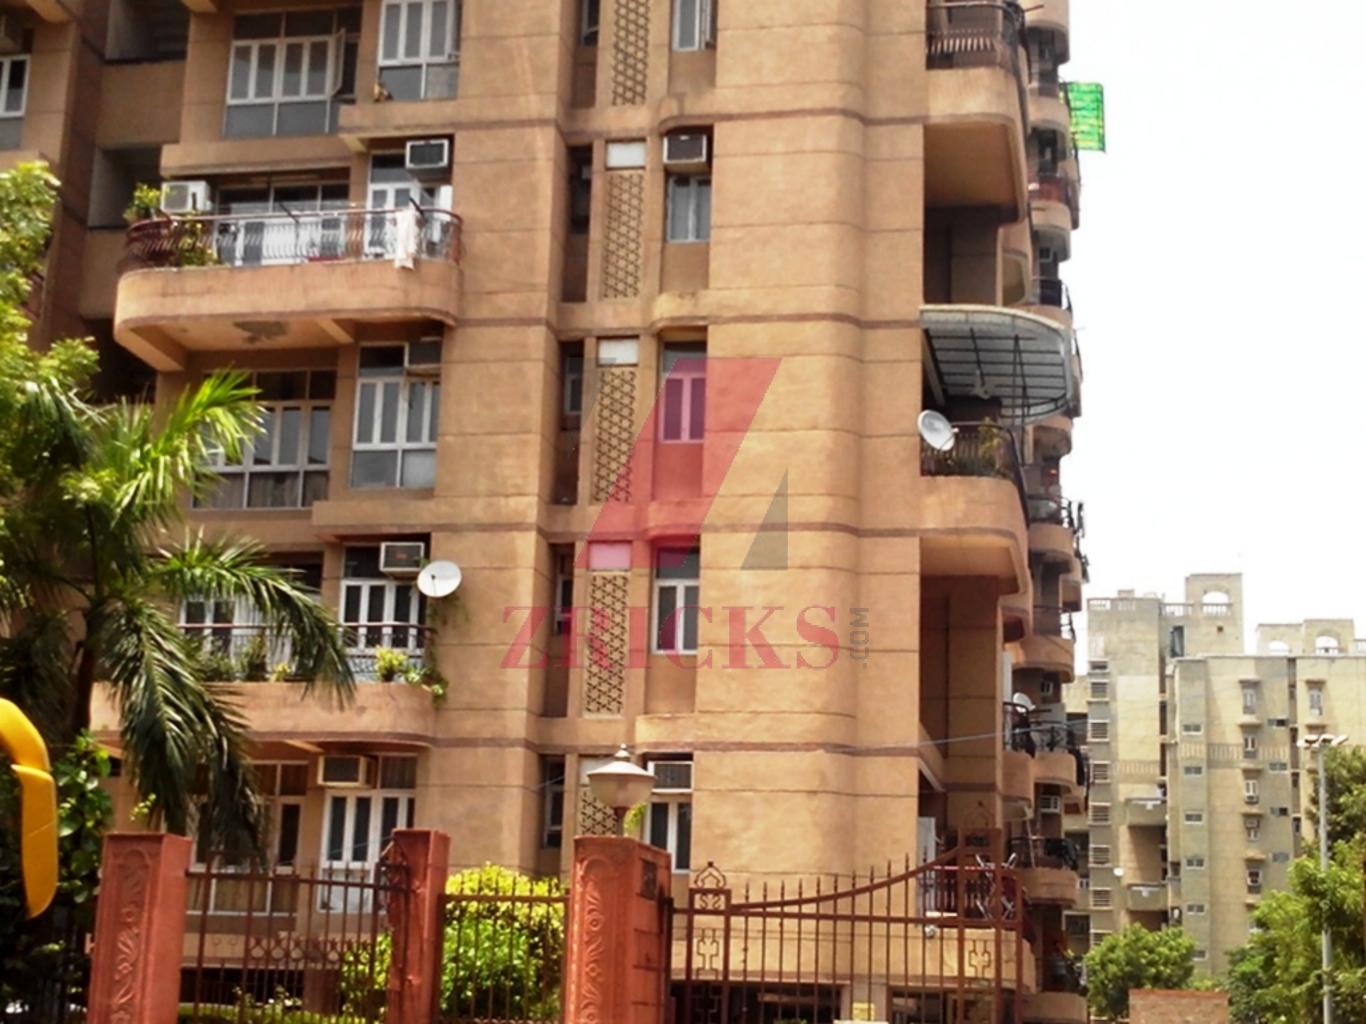

## Wall Finish

Internal – Living/dining: Painted in pleasing shades of oil bound distemper paint Servant Room : White washed walls External :Combination of stone & textured paint finish

**Building :** Sufficient car park facility per apartment Earthquake resistant RCC framed construction

Note: Perspective view, floor plans, finishes, specification, facilities and amenities are tentative in nature and are subject to revision without prior notice.