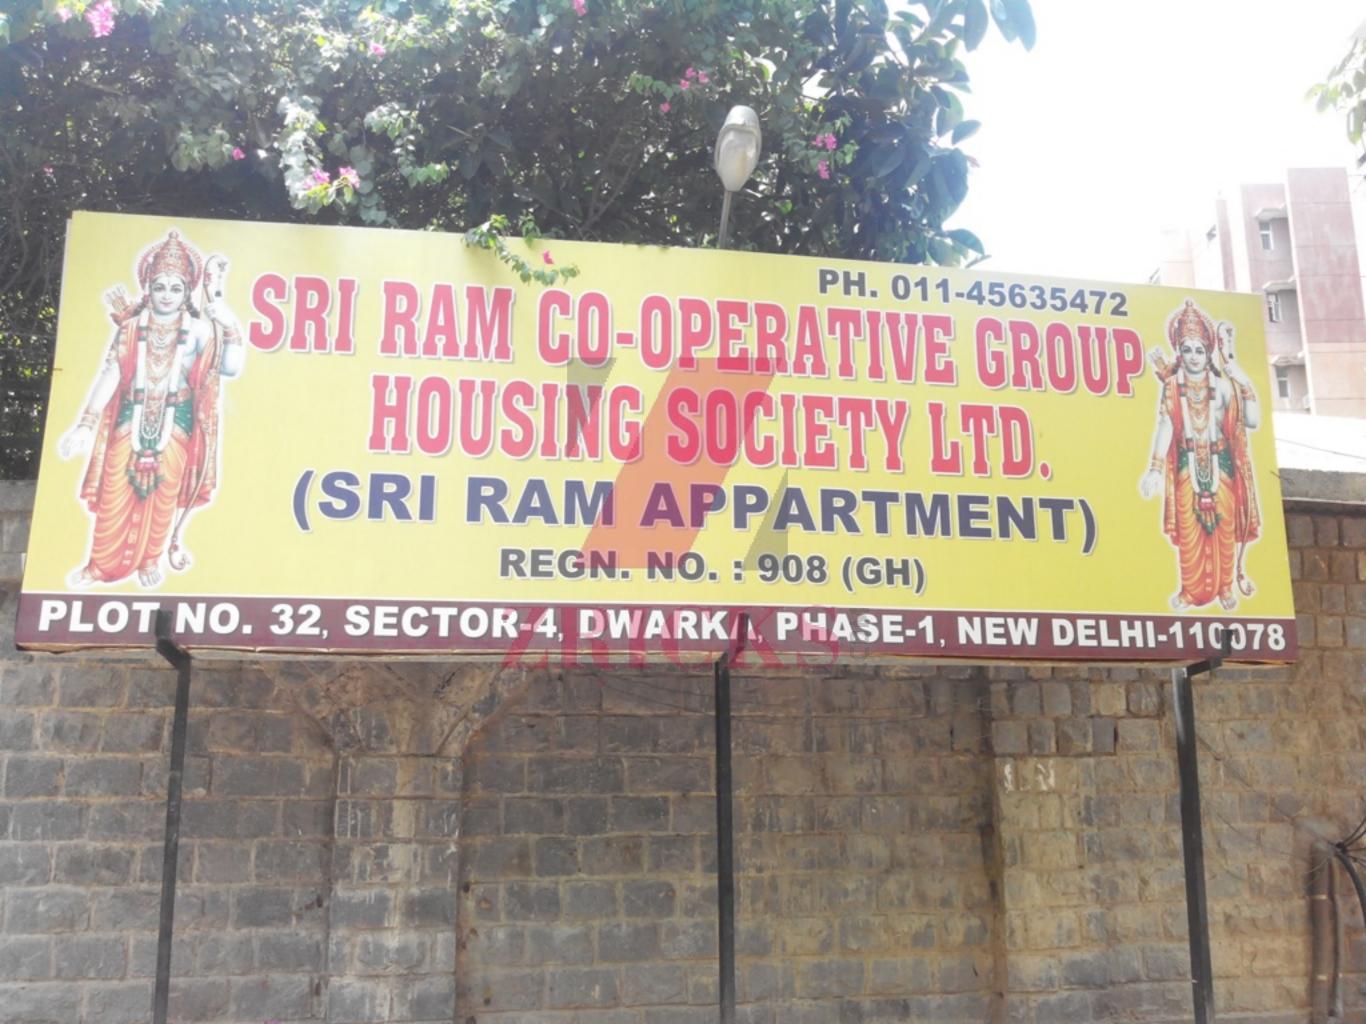

# Specification

### Wall Finish

Internal – Living/dining: Painted in pleasing shades of oil bound distemper paint

Servant Room: White washed walls

External: Combination of stone & textured paint finish

Floorings

Living/dining: Vitrified tiles with wooden skirting

Bedrooms: Laminated wooden flooring

Servant's Room: Ceramic tiles

#### Kitchen

Flooring: Ceramic tiles

Dado: Ceramic tiles above working platform, rest is oil bound distemper paint Platform: Granite counter with stainless steel sink, drain board and CP fittings

#### **Toilets**

Dado: Select ceramic tile sup to 7ft. high Flooring: Ceramic tiles/granite/marble

Fittings: Granite/marble counter, white sanitary fixtures with CP fittings

#### Internal Doors

Conduit copper Electrical wiring for all light and p