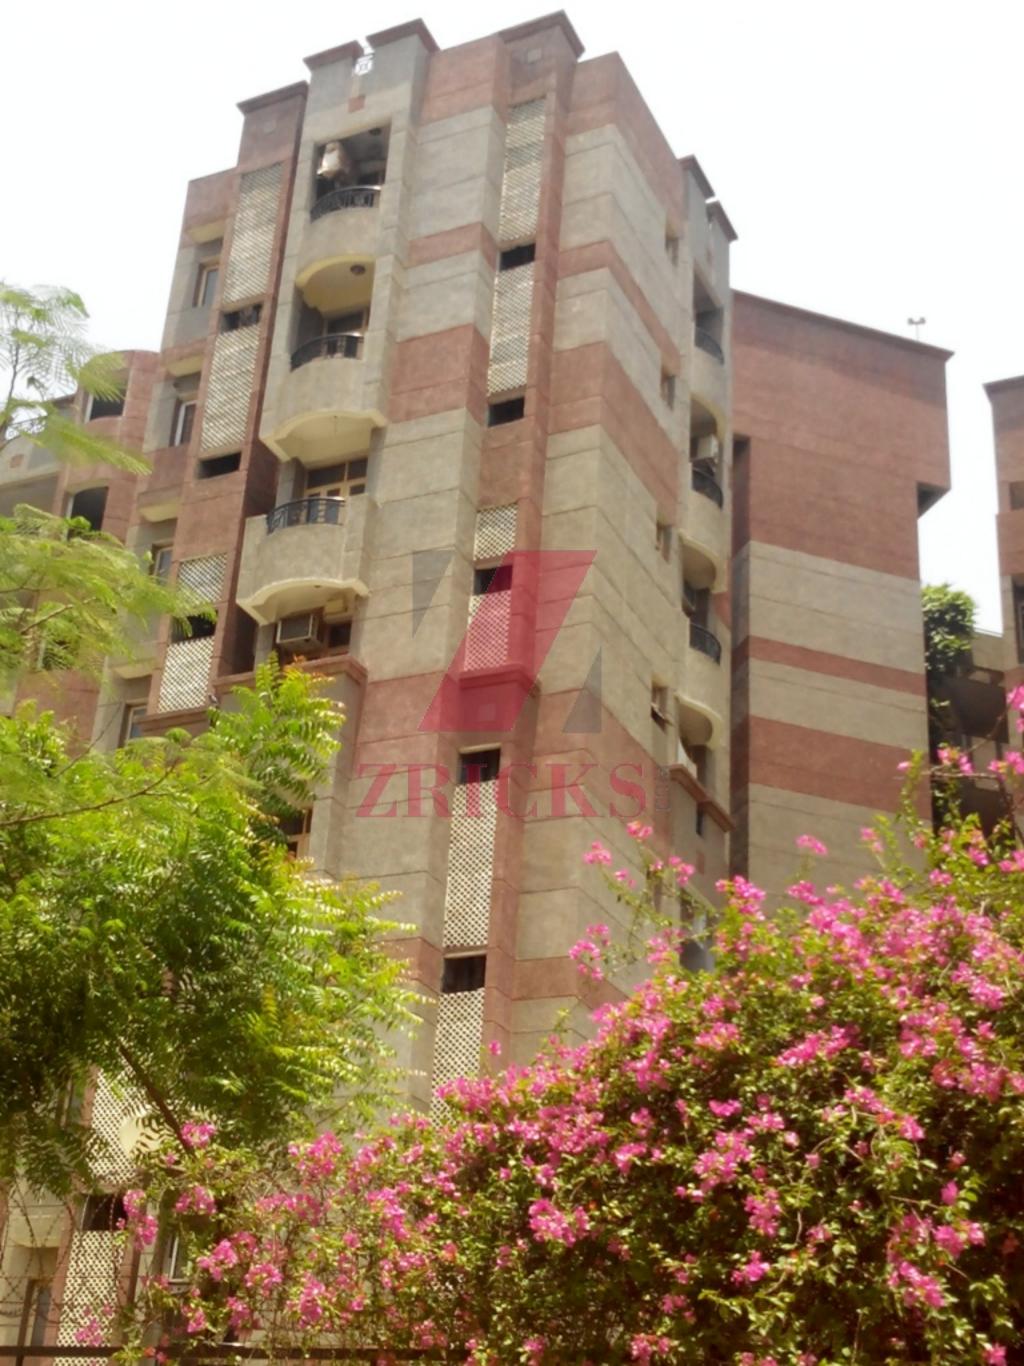

# PANCHSHEEL APARTMENTS EXTERNAL AFFAIRS EMPLOYEES C.G.H.S.

PLOT NO-24, SECTOR-4
ZEDWARKA

### Wall Finish

Internal – Living/dining: Painted in pleasing shades of oil bound distemper paint

Servant Room: White washed walls

External: Combination of stone & textured paint finish

Floorings

Living/dining: Vitrified tiles with wooden skirting

## <u>Pacilites</u>

**ZRICKS** 

100% power back up \*24x7 security

Green area: Water bodies

Kids play area

Jogging and walking tracks

Sitting areas Multi pupose lawn Main event lawn

**Building**: Sufficient car park facility per apartment Earthquake resistant RCC framed construction