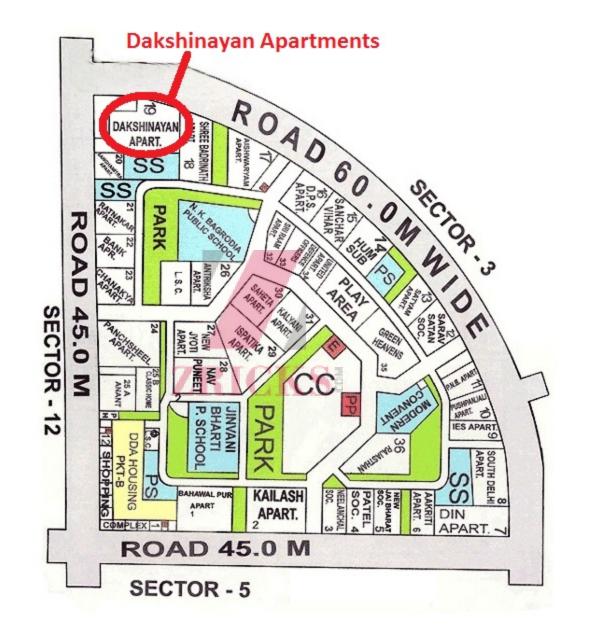

## Specification

Wall Finish

Internal - Living/dining: Painted in pleasing shades of oil bound distemper paint

Servant Room: White washed walls

External: Combination of stone & textured paint finish

**Floorings** 

Living/dining: Vitrified tiles with wooden skirting

Bedrooms: Laminated wooden flooring

Servant's Room : Ceramic tiles

Kitchen

Flooring: Ceramic tiles

Dado: Ceramic tiles above working platform, rest is oil bound distemper paint Platform: Granite counter with stainless steel sink, drain board and CP fittings

**Toilets** 

Dado: Select ceramic tile sup to 7ft. high Flooring: Ceramic tiles/ granite/ marble

Fittings : Granite/marble counter, white sanitary fixtures with CP fittings

**Internal Doors** 

Conduit copper Electrical wiring for all light and power poin