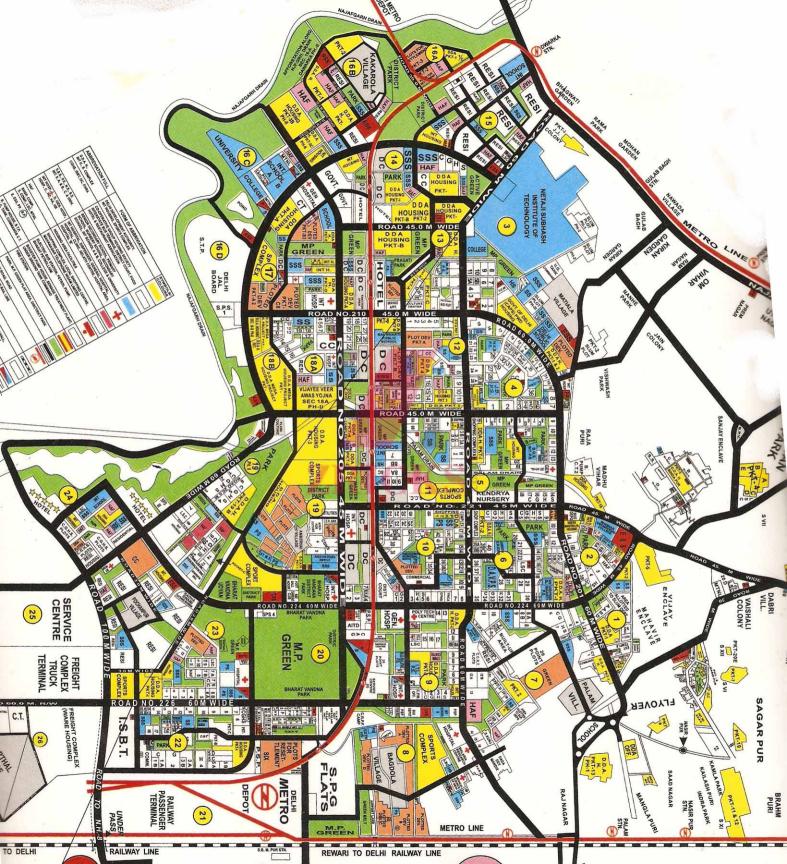

## Specification

Wall Finish

Internal - Living/dining: Painted in pleasing shades of oil bound distemper paint

Servant Room: White washed walls

External: Combination of stone & textured paint finish

**Floorings** 

Living/dining: Vitrified tiles with wooden skirting

Bedrooms: Laminated wooden flooring

Servant's Room : Ceramic tiles

Kitchen

Flooring: Ceramic tiles

Dado: Ceramic tiles above working platform, rest is oil bound distemper paint Platform: Granite counter with stainless steel sink, drain board and CP fittings

**Toilets** 

Dado: Select ceramic tile sup to 7ft. high Flooring: Ceramic tiles/ granite/ marble

Fittings : Granite/marble counter, white sanitary fixtures with CP fittings

**Internal Doors** 

Conduit copper Electrical wiring for all light and power points