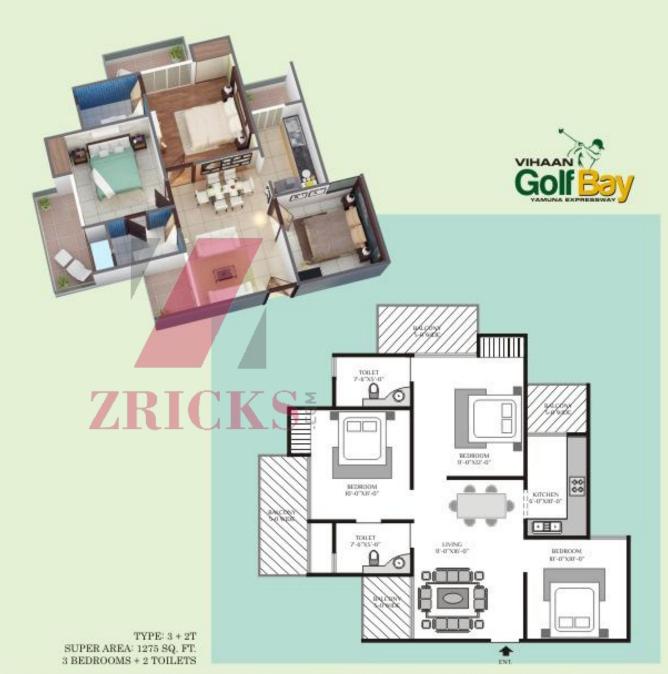

## **FLOOR PLAN 3 BHK**

TYPE- 3+2T SUPER AREA: 1275 Sq. Ft. 3 BEDROOMS + 2 TOILETS

All specifications, designs, layout, mages, conditions are only indicative and some of these can be changed at the discretion of the builderlandheadbarthority. These are purely conceptual and constitute no legal offerings. 1spn = 10.764 ap. 1L