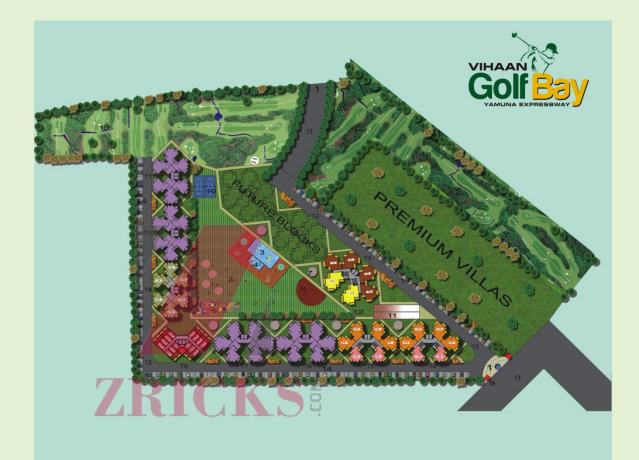

| 1. Entrance                                                      | 8. Half Basketball Court | Bang on the Yamuna Expressway                        |               |
|------------------------------------------------------------------|--------------------------|------------------------------------------------------|---------------|
| 2. Lawn                                                          | 9. Guard                 | Adjacent to Buddh Formula 1 Circuit                  | 1             |
| 3. Swimming Pool                                                 | 10. Golf Course          | Right next to the Proposed Night Safari              | $\rightarrow$ |
| 4. Kids' Pool                                                    | 11. Ramps                | Enroute to Proposed Airport                          | 1             |
| 5. Children's Play Area                                          | 12. Jogging Track        | School, Hospital & Shopping Centre in close Vicinity |               |
| 6. Water Bodies                                                  | 13. Road                 | Easy & Speedy Connectivity from Delhi                |               |
| 7. Gazebo                                                        | 14. Parking              | • A preferred destination for people working in      |               |
|                                                                  |                          | South Delhi, Noida & Gr. Noida                       |               |
| TYPE-2 = 850 sq. ft. TYPE-2+ = 990 sq. ft. TYPE-3 = 1196 sq. ft. |                          |                                                      |               |
| TYPE-3+ = 1424                                                   | sq. ft. TYPE-3+S =       | 1624 sq. ft.                                         |               |

#### UNIT PLAN

All specifications, designs, layout, images, conditions are only indicative and some of these can be changed at the discretion of the builder/architect/authority. These are purely conceptual and constitute no legal offerings.