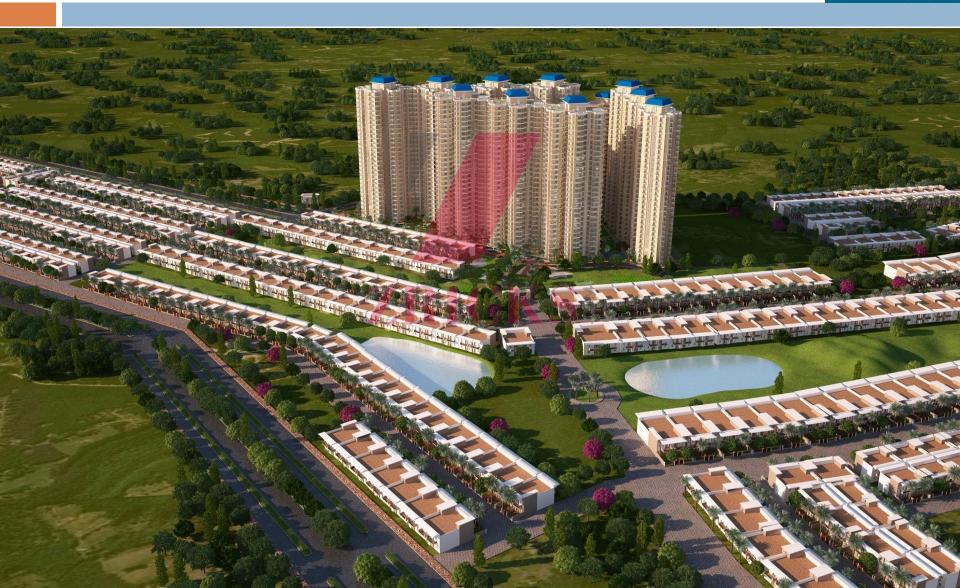

Greet the beautiful sunshine in the sweeping vistas, get into a reverie amidst the beautiful landscape or just play golf for hours altogether. We are sure that you will never be weary of the beauty of Vihaan GolfBay. From the lush green surroundings to the intricate detailing of each home, these warm and spacious 2 and 3 BHK apartments at Vihaan GolfBay are indeed the quintessence of the good life. So if you love the luxury, then you'll feel right at home here.

| 1. Entrance                                                      | 8. Half Basketball Court | Bang on the Yamuna Expressway                        |               |
|------------------------------------------------------------------|--------------------------|------------------------------------------------------|---------------|
| 2. Lawn                                                          | 9. Guard                 | Adjacent to Buddh Formula 1 Circuit                  | 1             |
| 3. Swimming Pool                                                 | 10. Golf Course          | Right next to the Proposed Night Safari              | $\rightarrow$ |
| 4. Kids' Pool                                                    | 11. Ramps                | Enroute to Proposed Airport                          | 1             |
| 5. Children's Play Area                                          | 12. Jogging Track        | School, Hospital & Shopping Centre in close Vicinity |               |
| 6. Water Bodies                                                  | 13. Road                 | Easy & Speedy Connectivity from Delhi                |               |
| 7. Gazebo                                                        | 14. Parking              | • A preferred destination for people working in      |               |
|                                                                  |                          | South Delhi, Noida & Gr. Noida                       |               |
| TYPE-2 = 850 sq. ft. TYPE-2+ = 990 sq. ft. TYPE-3 = 1196 sq. ft. |                          |                                                      |               |
| TYPE-3+ = 1424                                                   | sq. ft. TYPE-3+S =       | 1624 sq. ft.                                         |               |