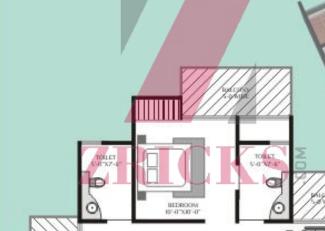

## FLOOR PLAN 2 BHK

TYPE- 2+2T SUPER AREA: 905 Sq. Ft. 2 BEDROOMS + 2 TOILETS

All specifications, designs, byput, images, conditions are only indicative and some of these can be changed at the decretion of the builderfactive/abuttority. These are purely conceptual and constitute no legal offerings. Tagm = 10.764 aq. 1.,

HEDROCHI 12-0"NF-0"

TYPE- 2+2T SUPER AREA:1060 Sq. Ft. 2 BEDROOMS + 2 TOILETS

TYPE: 2 + 2T SUPER AREA: 1060 SQ. FT. 2 BEDROOMS + 2 TOILETS

All specifications, designs, layout, mages, conditions are only indicative and some of these can be changed at the discribinal function of the builderlandifuction. These are purely conceptual and conclude no legal offerings. Tagm = 10,764 eq. 8.,

CINE.

+

F

LIVING IS-G'XIF-0"

> KITCHEN 9-0"XE-0"

> > 20