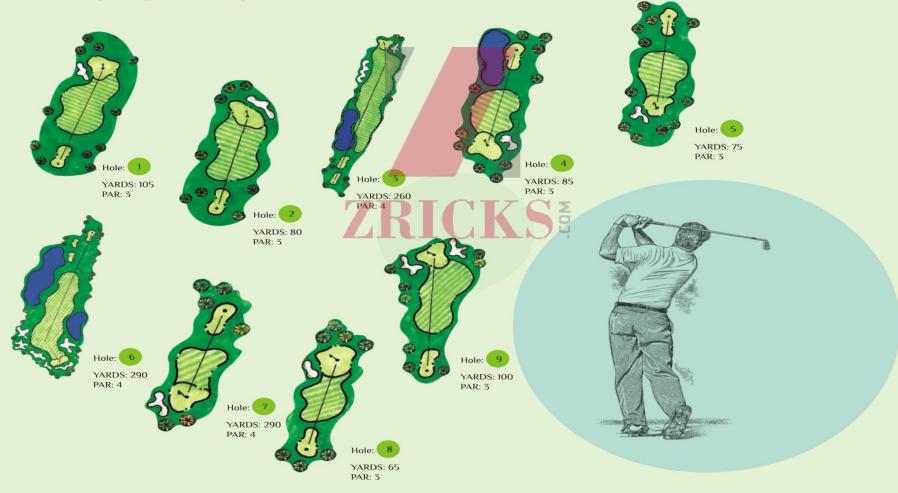

## experience golfing on designer fairways

The fully private 9-hole golf course at GolfBay has been customized to fit the character and needs of the community. Designed by world-renowned golf course architects, Andy Johnson Design, USA, the course has been intelligently planned to allow non-golfers to easily learn the game. It will inspire a real pride within the community. Even be the envy of others who will long to play here. Andy Johnson

Principal Andy Johnson Design