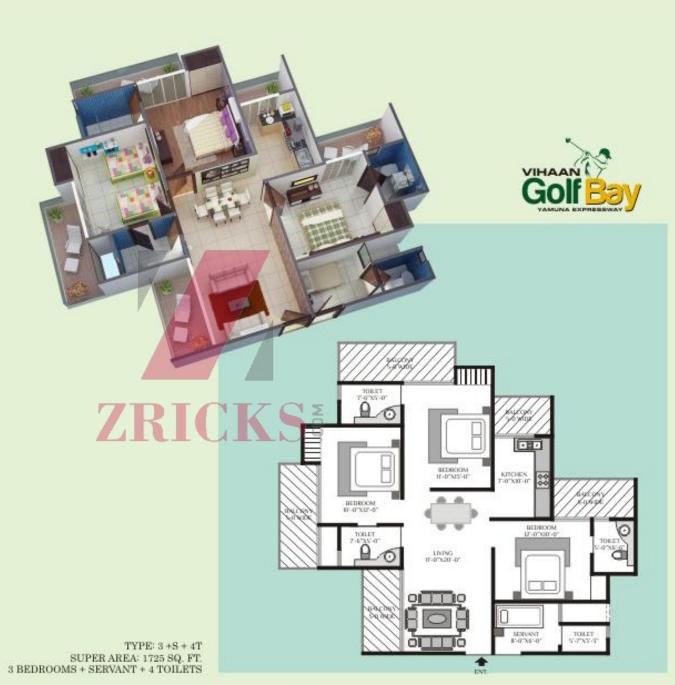

TYPE- 3+3T SUPER AREA: 1510 Sq. Ft. 3 BEDROOMS + 3 TOILETS

TYPE- 3+S + 4T SUPER AREA: 1725 Sq. Ft. 3 BEDROOMS + SERVANT + 4 TOILETS

All specifications, designs, layout, images, conditions are only indicative and some of these can be changed at the descretion of the buildertarchitectiourhority. These are parely conceptual and correlitute no legal offerings. Tages + 10.754 eq. f.,