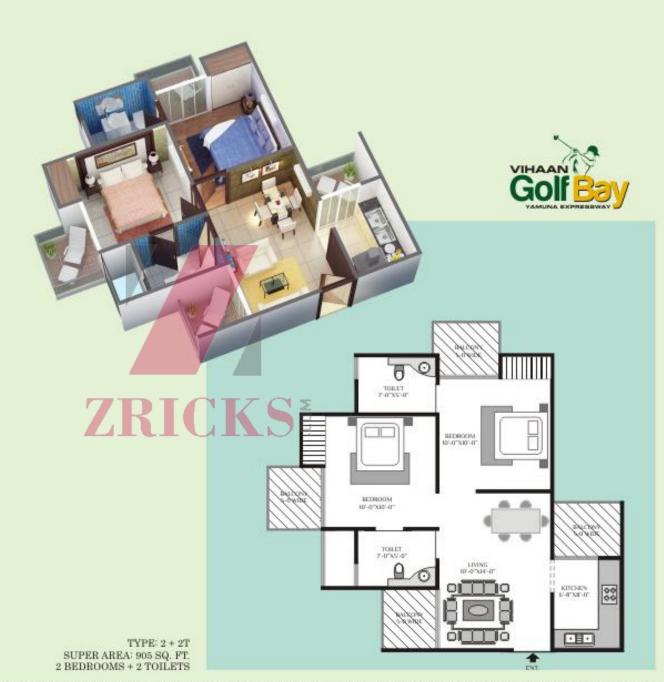

## FLOOR PLAN 2 BHK

TYPE- 2+2T SUPER AREA: 905 Sq. Ft. 2 BEDROOMS + 2 TOILETS

All specifications, designs, byput, images, conditions are only indicative and some of these can be changed at the decretion of the builderfactive/abuttority. These are purely conceptual and constitute no legal offerings. Tagm = 10.764 aq. 1.,