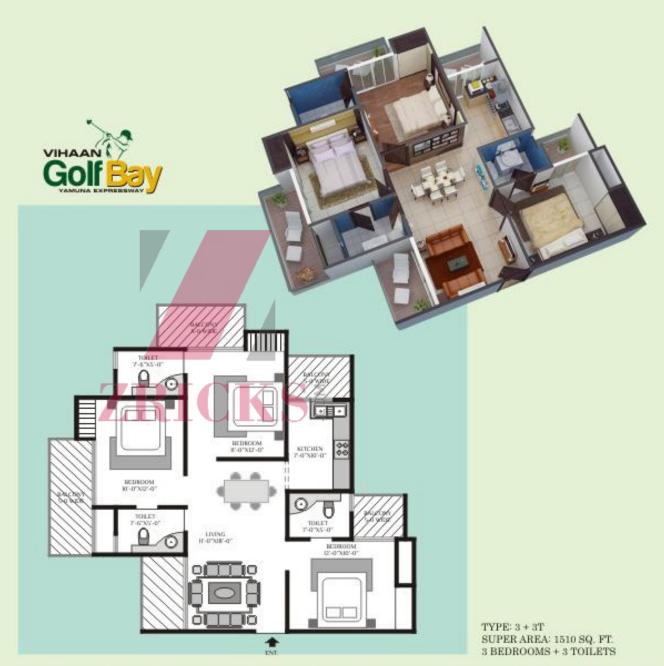

TYPE- 3+3T SUPER AREA: 1510 Sq. Ft. 3 BEDROOMS + 3 TOILETS

TYPE- 3+S + 4T SUPER AREA: 1725 Sq. Ft. 3 BEDROOMS + SERVANT + 4 TOILETS

All specifications, designs, layout, images, conditions are only indicative and some of these can be changed at the descretion of the buildertarchitectiourhority. These are parely conceptual and correlitute no legal offerings. Tages + 10.754 eq. f.,