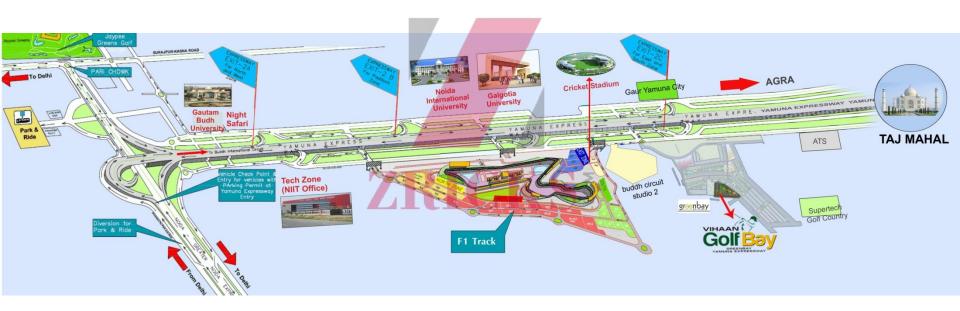

|                          | South Delhi, Noida & Gr. Noida                       |               |
| TYPE-2 = 850 sq. ft. TYPE-2+ = 990 sq. ft. TYPE-3 = 1196 sq. ft. |                          |                                                      |               |
| TYPE-3+ = 1424                                                   | sq. ft. TYPE-3+S =       | 1624 sq. ft.                                         |               |

#### UNIT PLAN

All specifications, designs, layout, images, conditions are only indicative and some of these can be changed at the discretion of the builder/architect/authority. These are purely conceptual and constitute no legal offerings.



### **PRICE LIST & PAYMEN PLAN**





# Location Map



## **THANK YOU**

# swing away to luxury