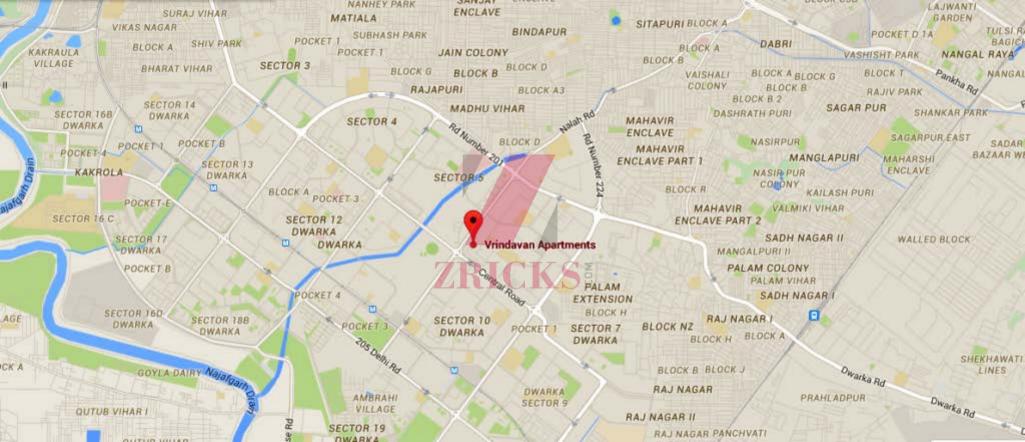

## Specification

Wall Finish

Internal – Living/dining: Painted in pleasing shades of oil bound distemper paint

Servant Room: White washed walls

External: Combination of stone & textured paint finish

Floorings

Living/dining: Vitrified tiles with wooden skirting

Bedrooms: Laminated wooden flooring

Servant's Room : Ceramic tiles

Kitchen

Flooring: Ceramic tiles

Dado: Ceramic tiles above working platform, rest is oil bound distemper paint Platform: Granite counter with stainless steel sink, drain board and CP fittings

**Toilets** 

Dado : Select ceramic tile sup to 7ft. high Flooring : Ceramic tiles/ granite/ marble

Fittings: Granite/marble counter, white sanitary fixtures with CP fittings

Internal Doors

Conduit copper Electrical wiring for all light and power points

**Facilit