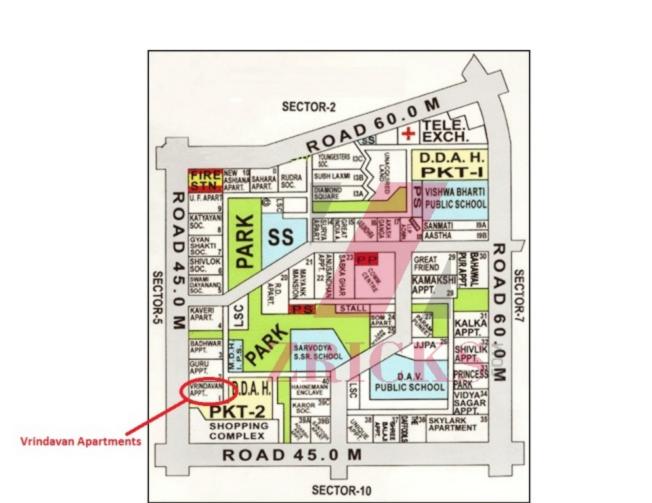

## Specification

Wall Finish

Internal – Living/dining: Painted in pleasing shades of oil bound distemper paint

Servant Room: White washed walls

External: Combination of stone & textured paint finish

Floorings

Living/dining: Vitrified tiles with wooden skirting

Bedrooms: Laminated wooden flooring

Servant's Room : Ceramic tiles

Kitchen

Flooring: Ceramic tiles

Dado: Ceramic tiles above working platform, rest is oil bound distemper paint Platform: Granite counter with stainless steel sink, drain board and CP fittings

**Toilets** 

Dado : Select ceramic tile sup to 7ft. high Flooring : Ceramic tiles/ granite/ marble

Fittings: Granite/marble counter, white sanitary fixtures with CP fittings

Internal Doors

Conduit copper Electrical wiring for all light and power points

**Fac