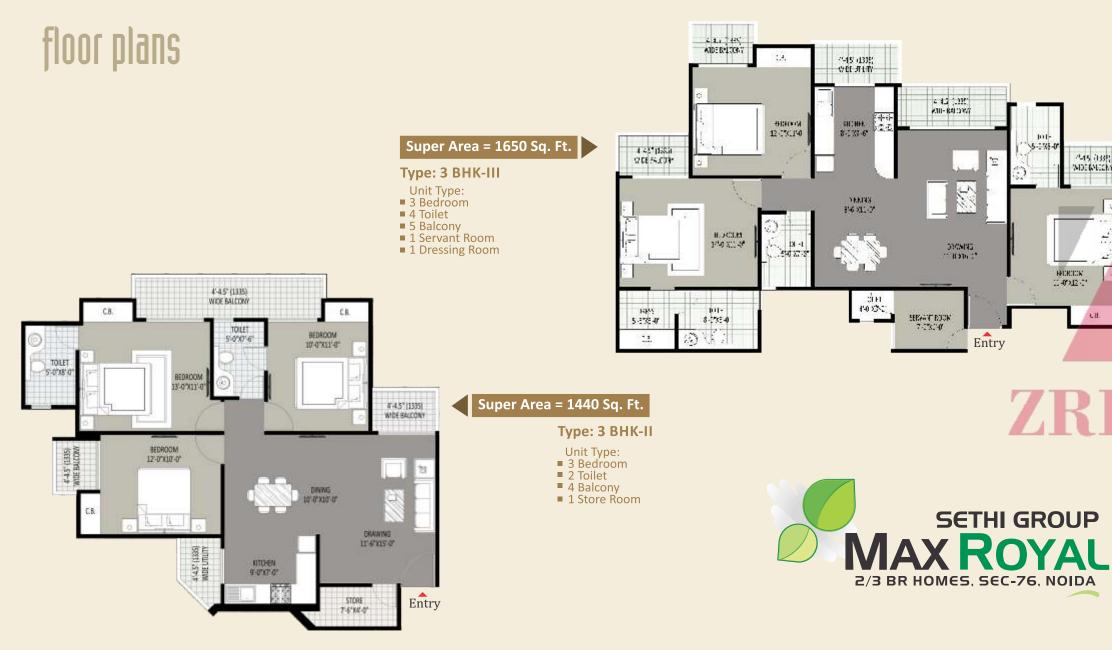

## quick facts

- Prime Location
- Plot located on 45 Meter wide road
- Plot having 220 Meter of front
- Plenty of sunlight
- Affordable Luxury Homes
- Superior Specification
- Maximum utilization of space in the flat
- 726 Flats & 9 Towers
- Plot size 20,000 Sq. Mt.
- Architect : Deepak Mehta & Associates