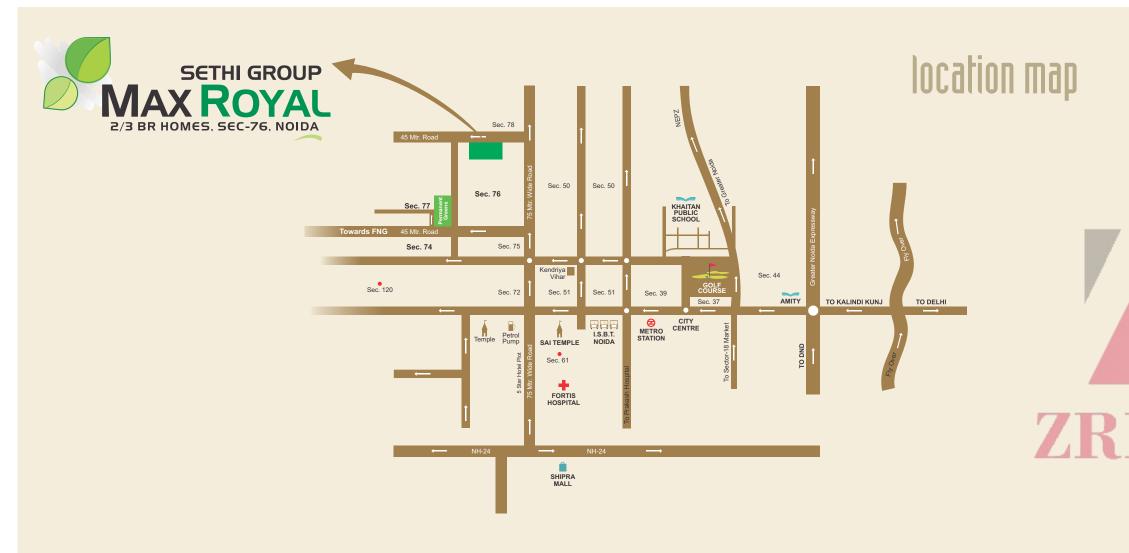

### location with excellent connectivity

As a location, Noida is a planned, integrated, modern industrial city that is well connected to Delhi through a network of roads, national highways, and the ultra-modern DND flyover. Noida Sector -76 is just perfect for any buyer who seeks a home with all the modern amenities in NCR as the place has many location advantages. The location also has good connectivity to NH-24, Delhi Metro and fast exit routes to Delhi and NCR. The surrounding areas of the location are inhibited by various Malls, Hotels, IT Parks, Schools & Hospitals.

• 5-7 mins drive from Metro Station

• 0 km from Sector-50 Noida

• 1.5 km from Sai Mandir

06 km from Fortis Hospital Sector-62 Noida

• 15 mins drive from DND Flyway

• 10 mins drive from Sector-18 Noida

• 08 km from Sector-93 Noida

• 08 km from Noida Extension (Greater Noida West)

• 15 km from Anand Vihar Delhi - ISBT and Railway Station

• 16 km from Yamuna Expressway