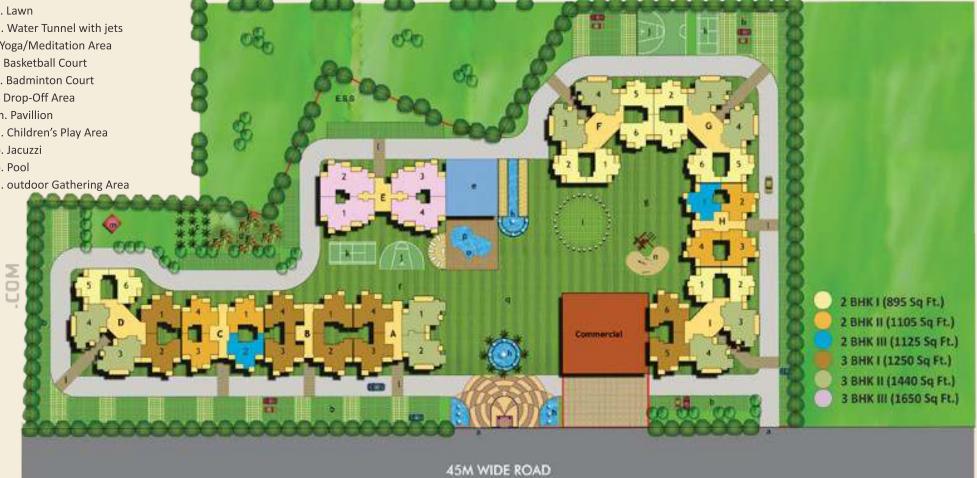

#### Legend a. Main Entrance/Exit b. Parking c. Palm Plaza d. Bamboo Court e. Club House f. Jogging Track g. Lawn h. Water Tunnel with jets I.Yoga/Meditation Area j. Basketball Court k. Badminton Court l. Drop-Off Area m. Pavillion n. Children's Play Area o. Jacuzzi p. Pool q. outdoor Gathering Area K

## site layout plan