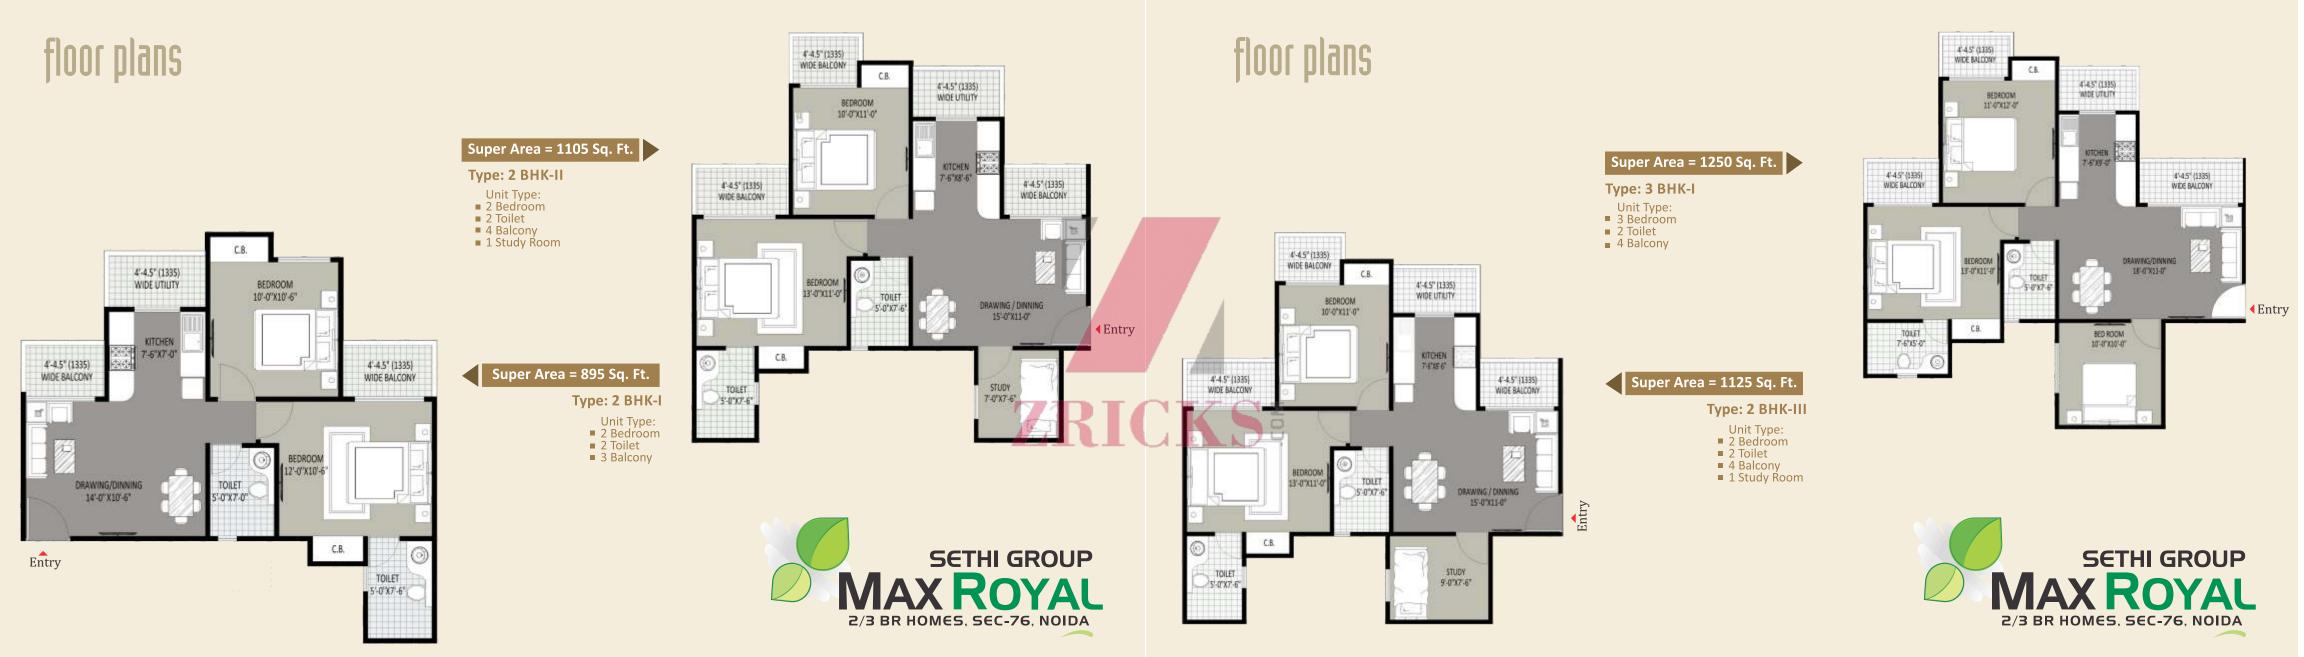

## quick facts

- Prime Location
- Plot located on 45 Meter wide road
- Plot having 220 Meter of front
- Plenty of sunlight
- Affordable Luxury Homes
- Superior Specification
- Maximum utilization of space in the flat
- 726 Flats & 9 Towers
- Plot size 20,000 Sq. Mt.
- Architect : Deepak Mehta & Associates