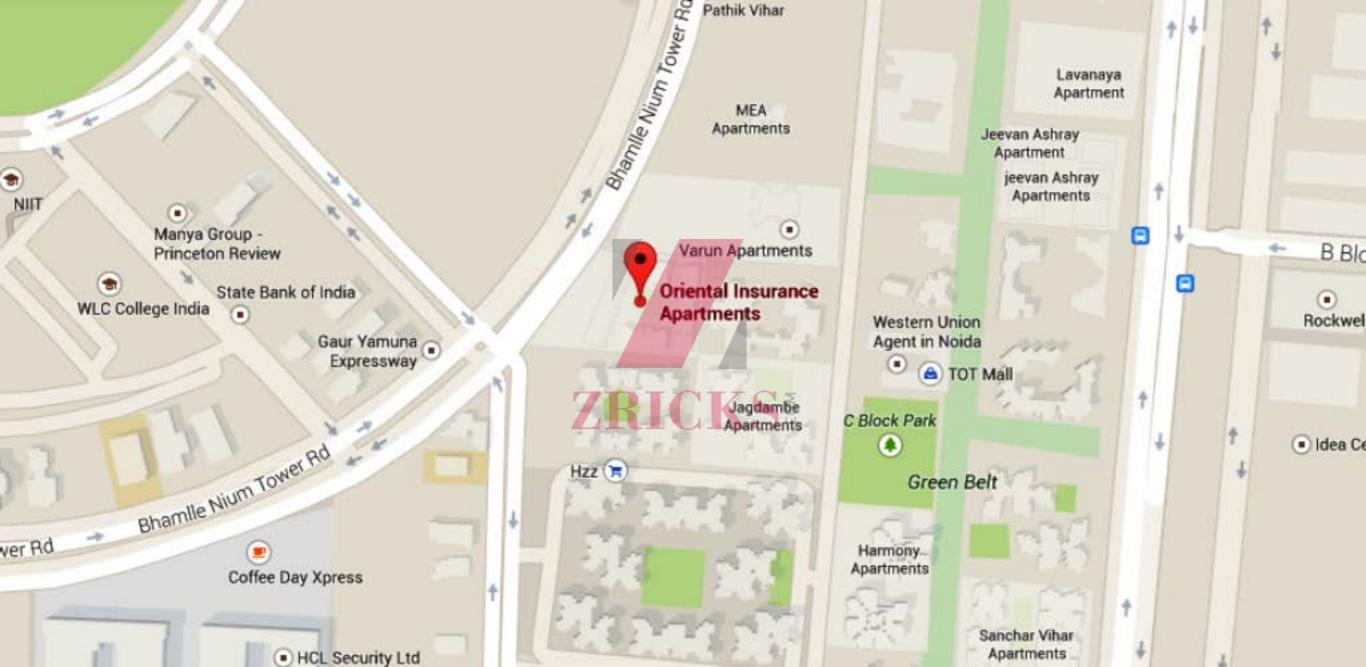

## Welcome To Purvanchal Oriental Insurance

Purvanchal Oriental Insurance is a beautifully designed four storied house building, located in Sector 62, Noida. These 88 apartments are ready for occupancy offering the residents well designed and spacious apartments. Purvanchal Oriental Insurance has plush interiors as well as exteriors providing residents with all the basic amenities. Built for the employees of Oriental Insurance Company.