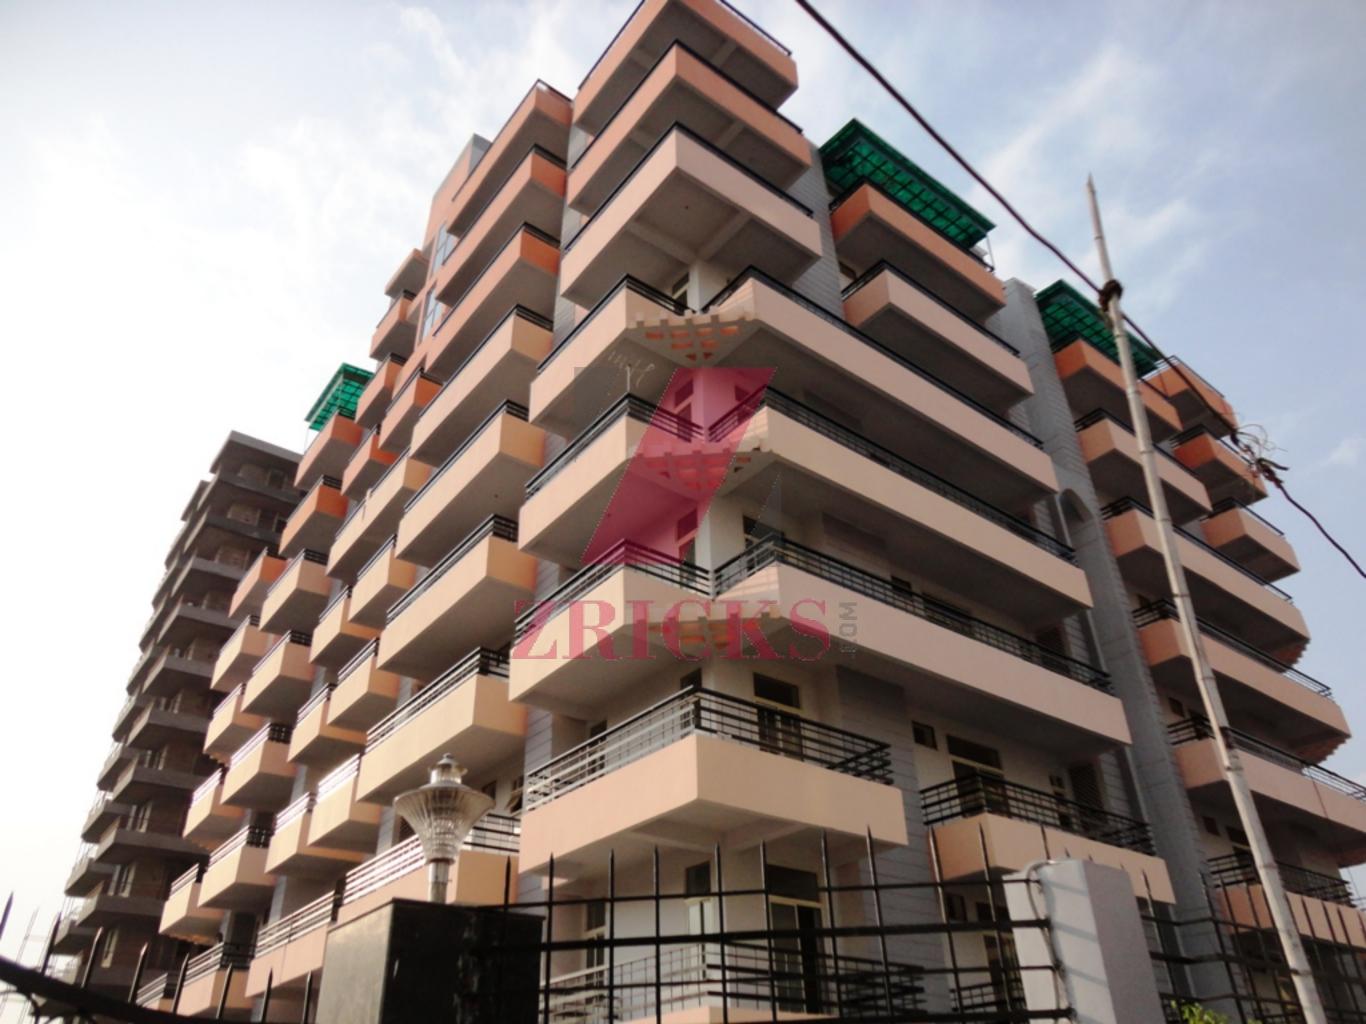

Shakti Apartments

CGHS

Specifications

Wall finish

Internal - Living/dining: Painted in pleasing shades of oil bound distemper paint

Servant room: White washed walls

External: Combination of stone & textured paint finish