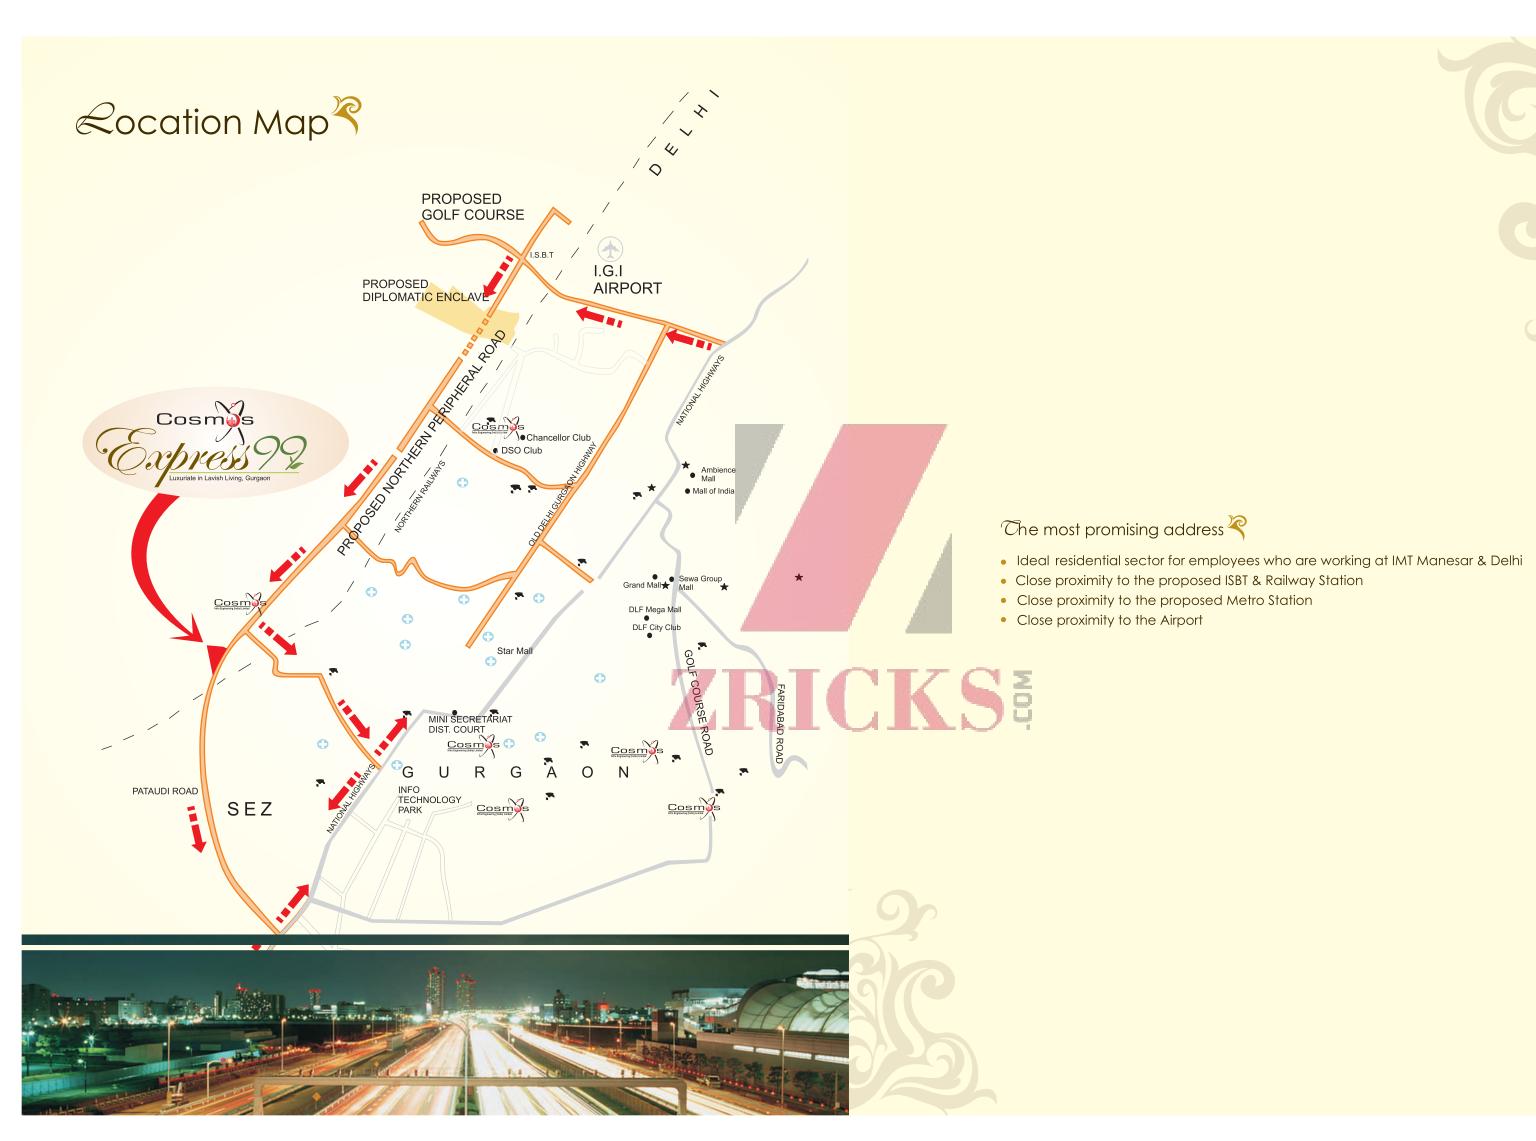

'Express 99' is all about living life on the edge. Fast connectivity, ultra-opulent facilities, amazingly resourcefulness of the place and the apt amenities all define 'Express 99'. Lavishly established on an area of 12 acres it redefines class and abundance. 'Express 99' has some landmark elements or features that truly sets it apart and gives it an edge over others. Its prime location gives it more affluence and great connectivity; it is located in the most prime location of the upcoming 'New Gurgaon' area which has a close proximity to the newly built Terminal-III of the Indira Gandhi International Airport.