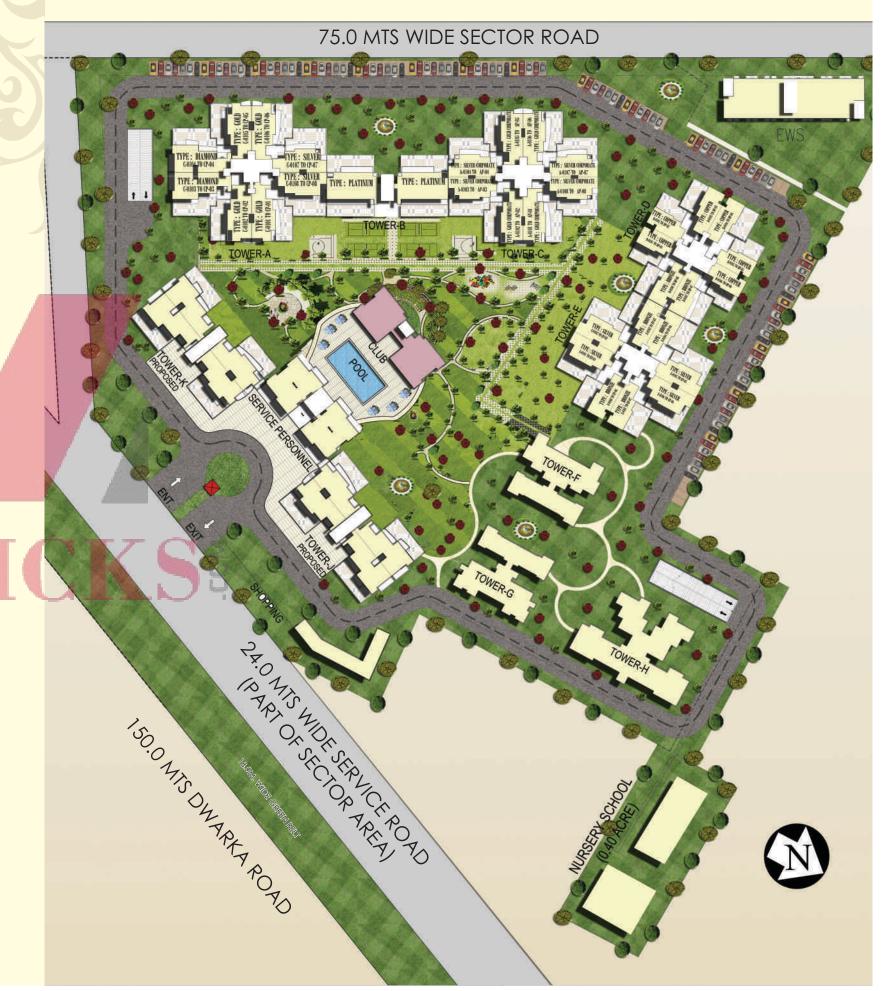

### Rayout ⊠an 🤻

- Children play area
- Jogging track
- Swimming pool
- Lawn tennis, badminton & basketball court
- Lush lawns
- Club

- Redefining 'space as the quintessential modern day luxury
- Double height space to explore freedom to the core
- Sun kissed and spacious balconies
- Impressive unrestricted views of the lush green landscapes
- Large spanning windows
- Neo-rich specifications
- Spacious and well designed interior renders freedom and honours you with pride. The terrace and balcony extend your thoughts to the world outside.