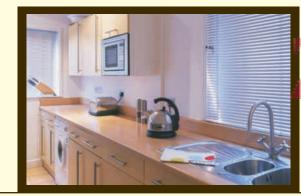

#### **KITCHEN**

- Wall: Ceramic tiles upto 2" height above kitchen platform
- Flooring: Ceramic tiles
- Prepolished granite platform with stainless steel sink
- Wood work: Modular Kitchen Cabinet
- Independent RO system for drinking water