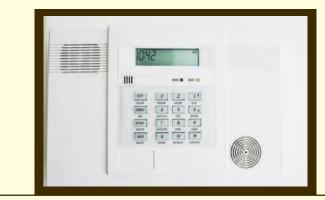

#### **SPECIAL FEATURES**

- Light and fan automation.
- IR remotes (infrared remotes)
- Motion sensors for lights in the toilets.
- Video door phone for main door
- Automatic motorize curtain control-universal