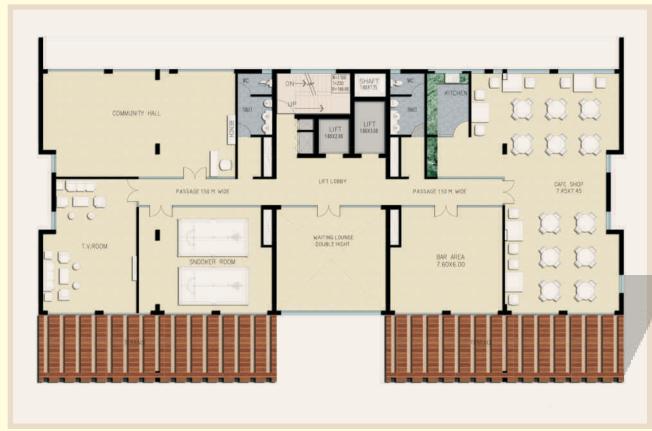

## Aub Floor Plan

### Oherish the vivacious way of life

Express 99 is equipped with facilities to deliver luxury. Besides rich specifications, an international style club will cater to the recreational needs. Makes your evening enjoyable with your favorite game. Energise your body at the gym or refresh yourself at the jacuzzi.

- Modern fitness centre
- Holistic wellness at the spa
- Recreation centre
- Kid's play area and net games
- Scintillating jacuzzi for relaxation
- Exclusive hall for multi-purpose activities
- Organize birthday parties, kitties and anniversaries
- Fine dining with elaborate kitchen and catering services