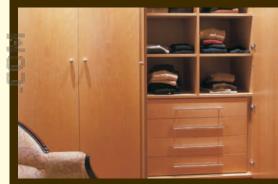

#### **DOORS & WINDOWS**

- Main entrance shall be Decorative Flush Door
- Internal door shall be Flush doors finished with paints
- Hardwood door frames
- Windows shall be Hardwood / UPVC with matching fitting
- Almirah in bedrooms