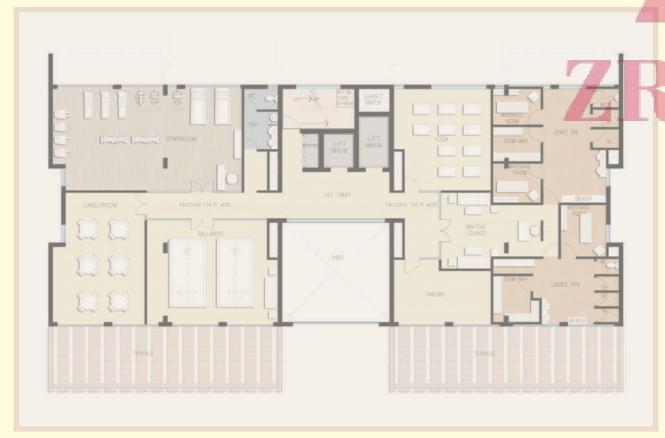

## Aub Floor Plan

### Oherish the vivacious way of life

Express 99 is equipped with facilities to deliver luxury. Besides rich specifications, an international style club will cater to the recreational needs. Makes your evening enjoyable with your favorite game. Energise your body at the gym or refresh yourself at the jacuzzi.

- Modern fitness centre
- Holistic wellness at the spa
- Recreation centre
- Kid's play area and net games
- Scintillating jacuzzi for relaxation
- Exclusive hall for multi-purpose activities
- Organize birthday parties, kitties and anniversaries
- Fine dining with elaborate kitchen and catering services