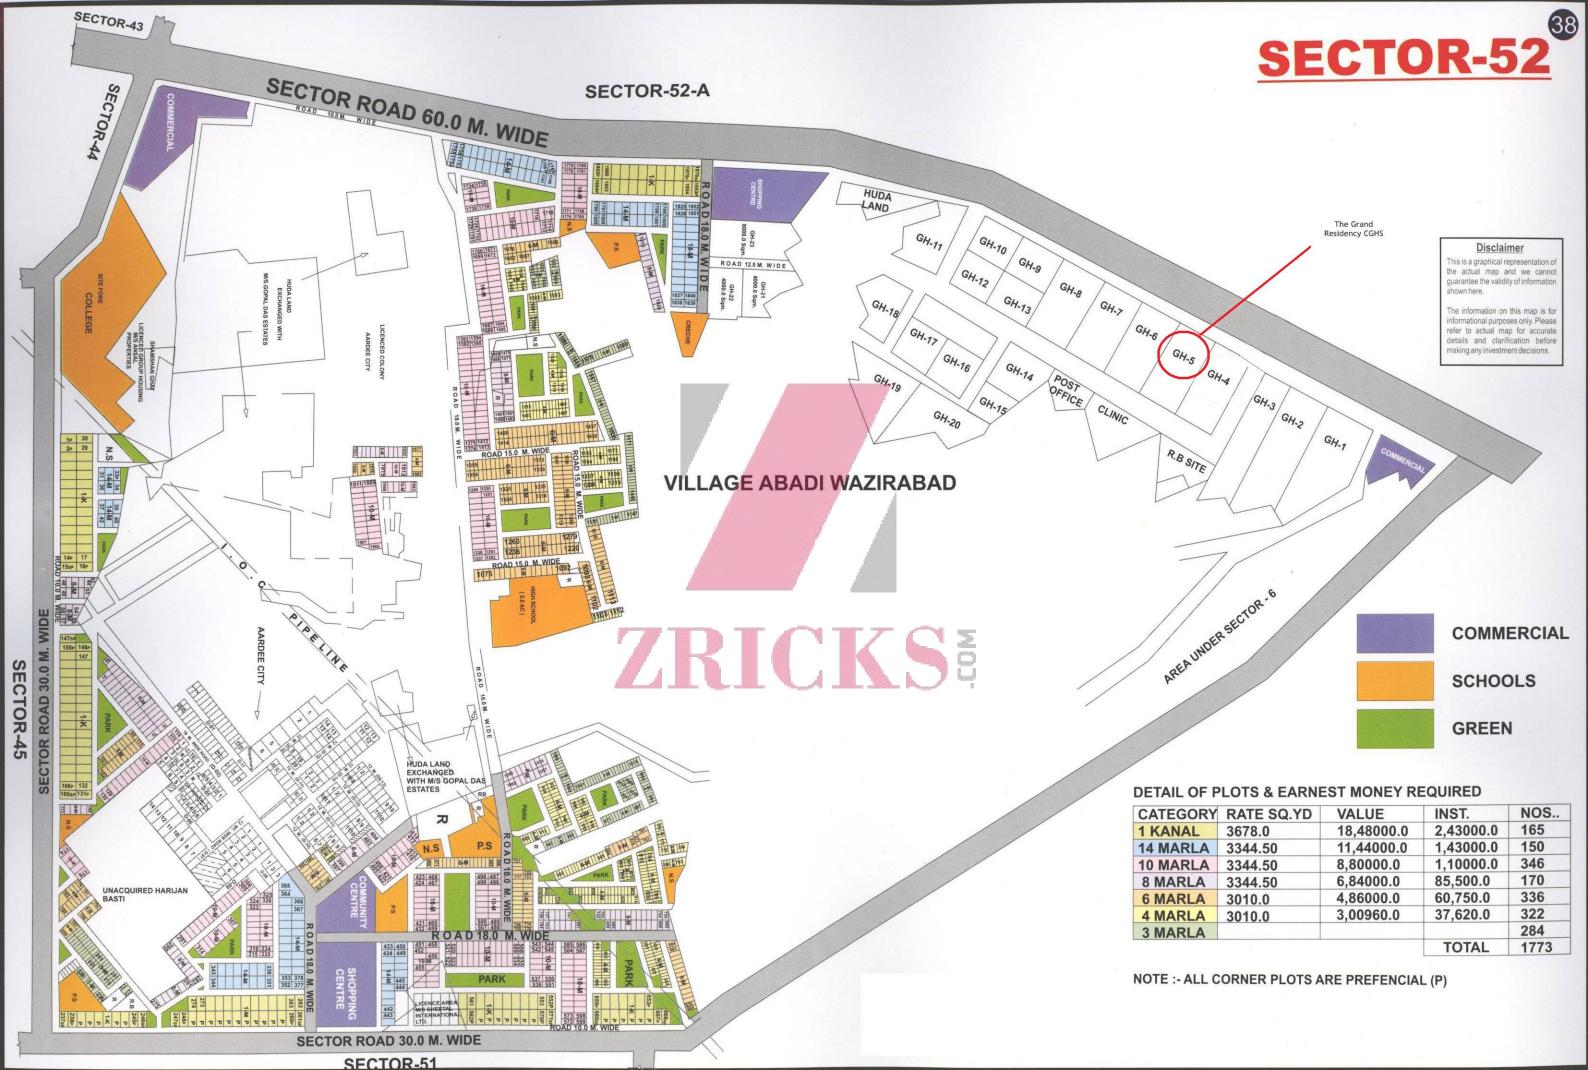

Electrical

Conduit copper electrical wiring for all light and power points

facilities

100% power back up • 24 x 7 security Green area: Water bodies • Kids play areas • Jogging and walking tracks • Sitting areas • Multi purpose lawn • Main event lawn Building: Sufficient car parking facility per apartment • Earthquake resistant RCC framed construction