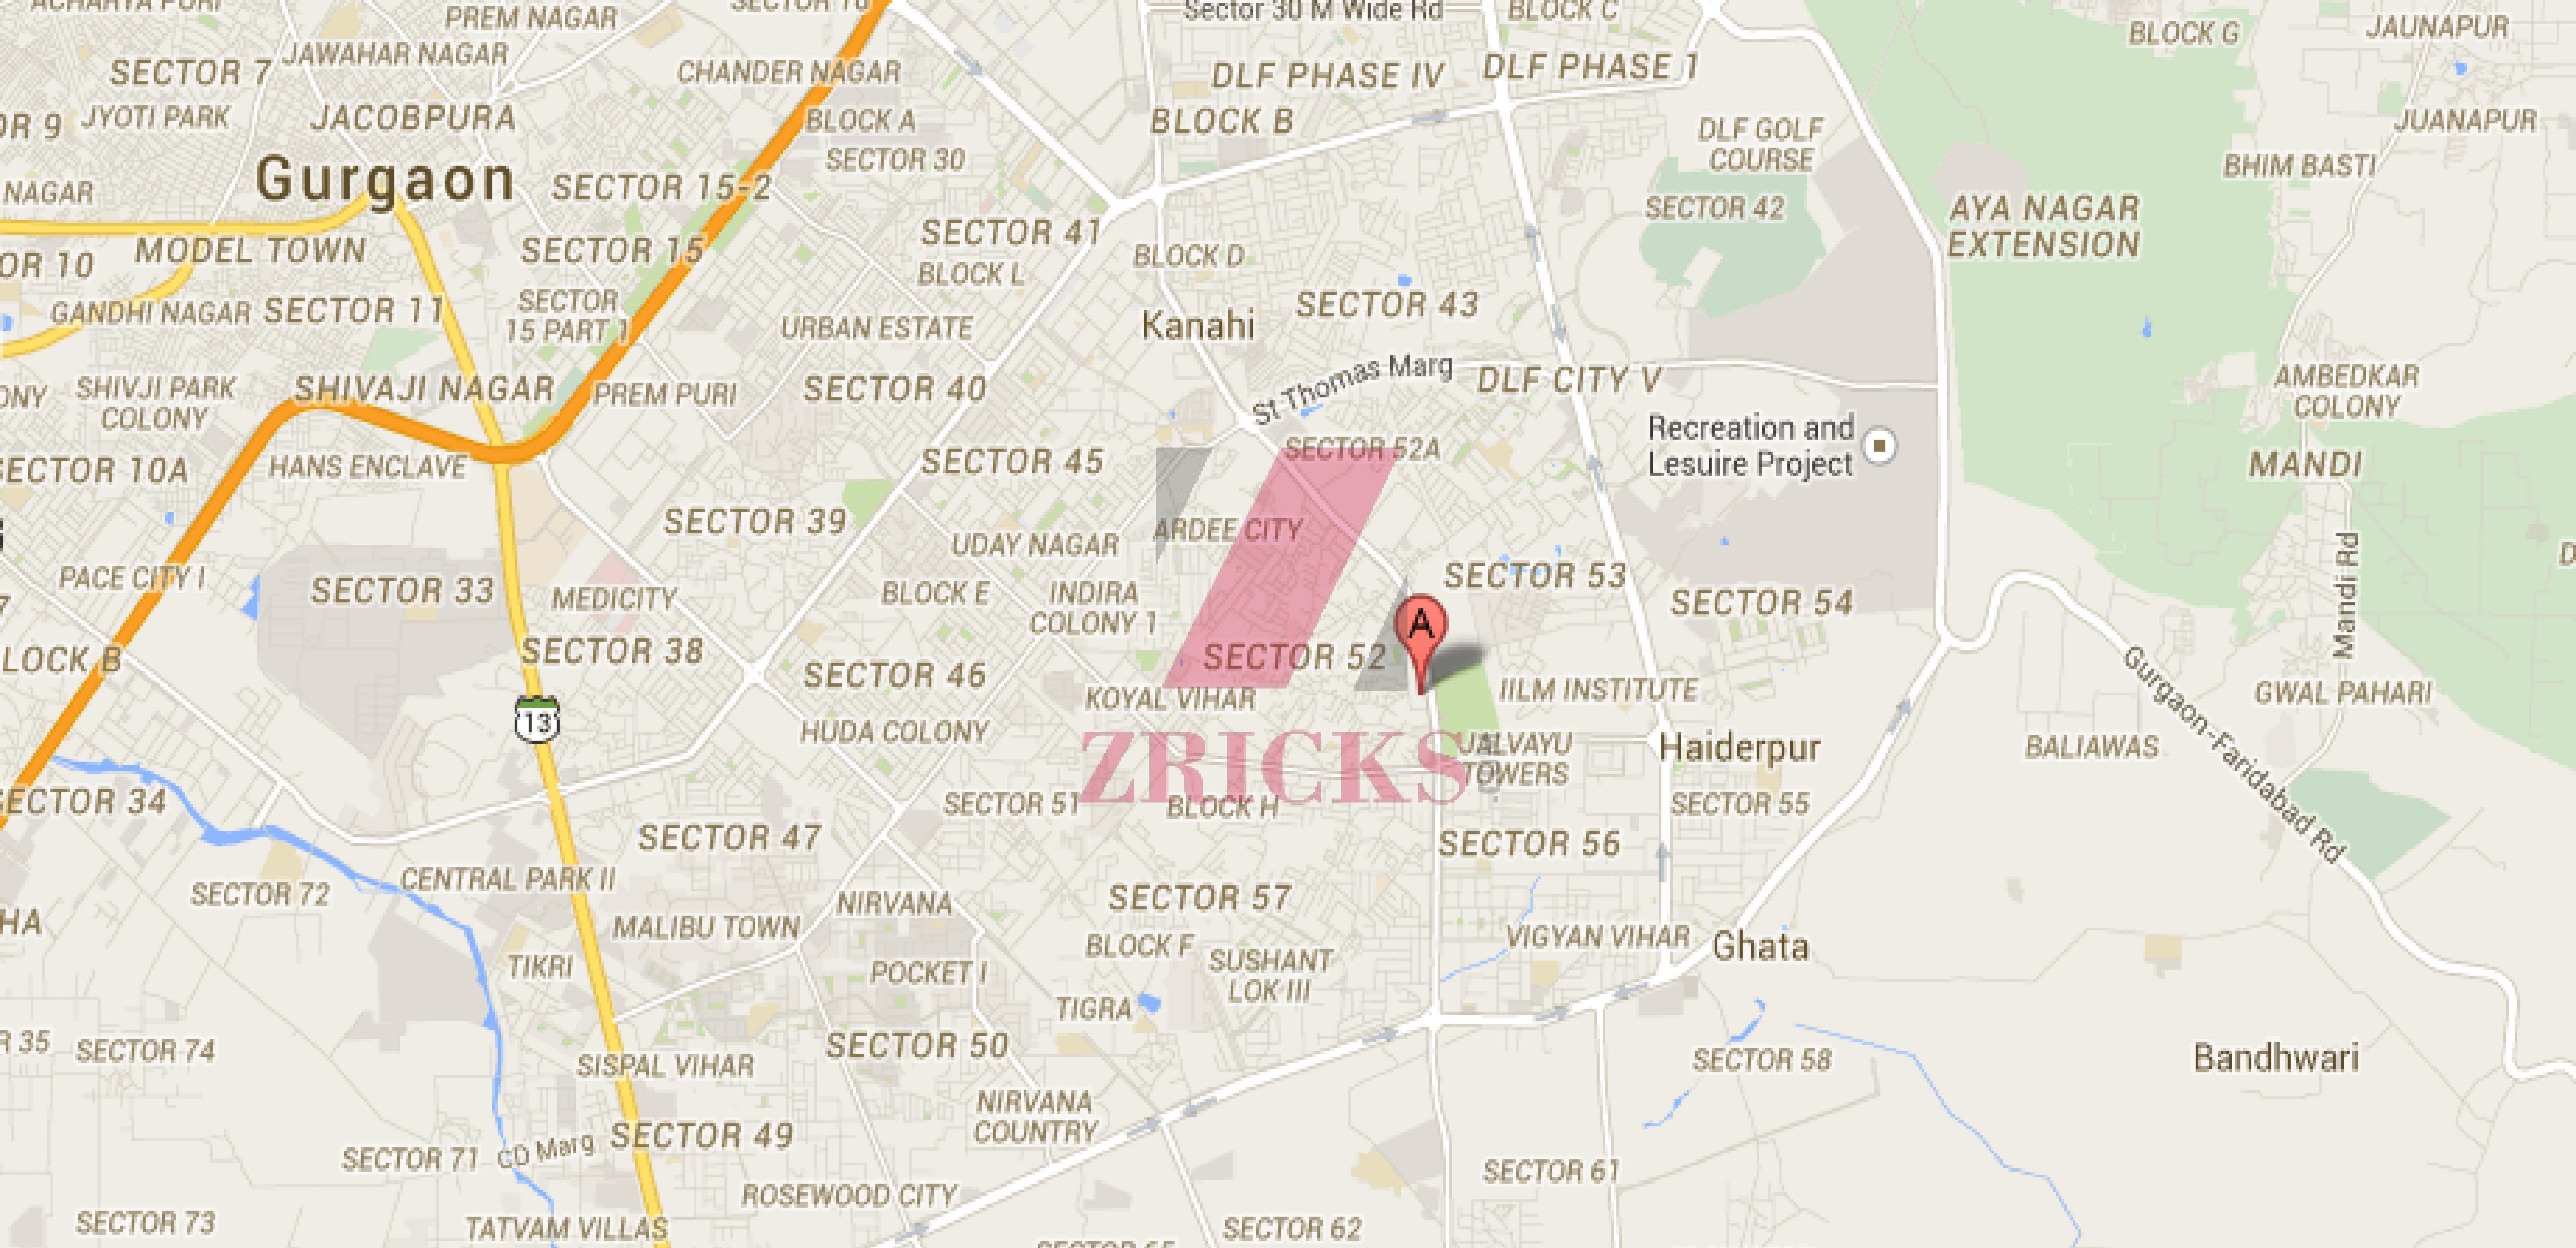

Electrical

Conduit copper electrical wiring for all light and power points

facilities

100% power back up • 24 x 7 security Green area: Water bodies • Kids play areas • Jogging and walking tracks • Sitting areas • Multi purpose lawn • Main event lawn Building: Sufficient car parking facility per apartment • Earthquake resistant RCC framed construction