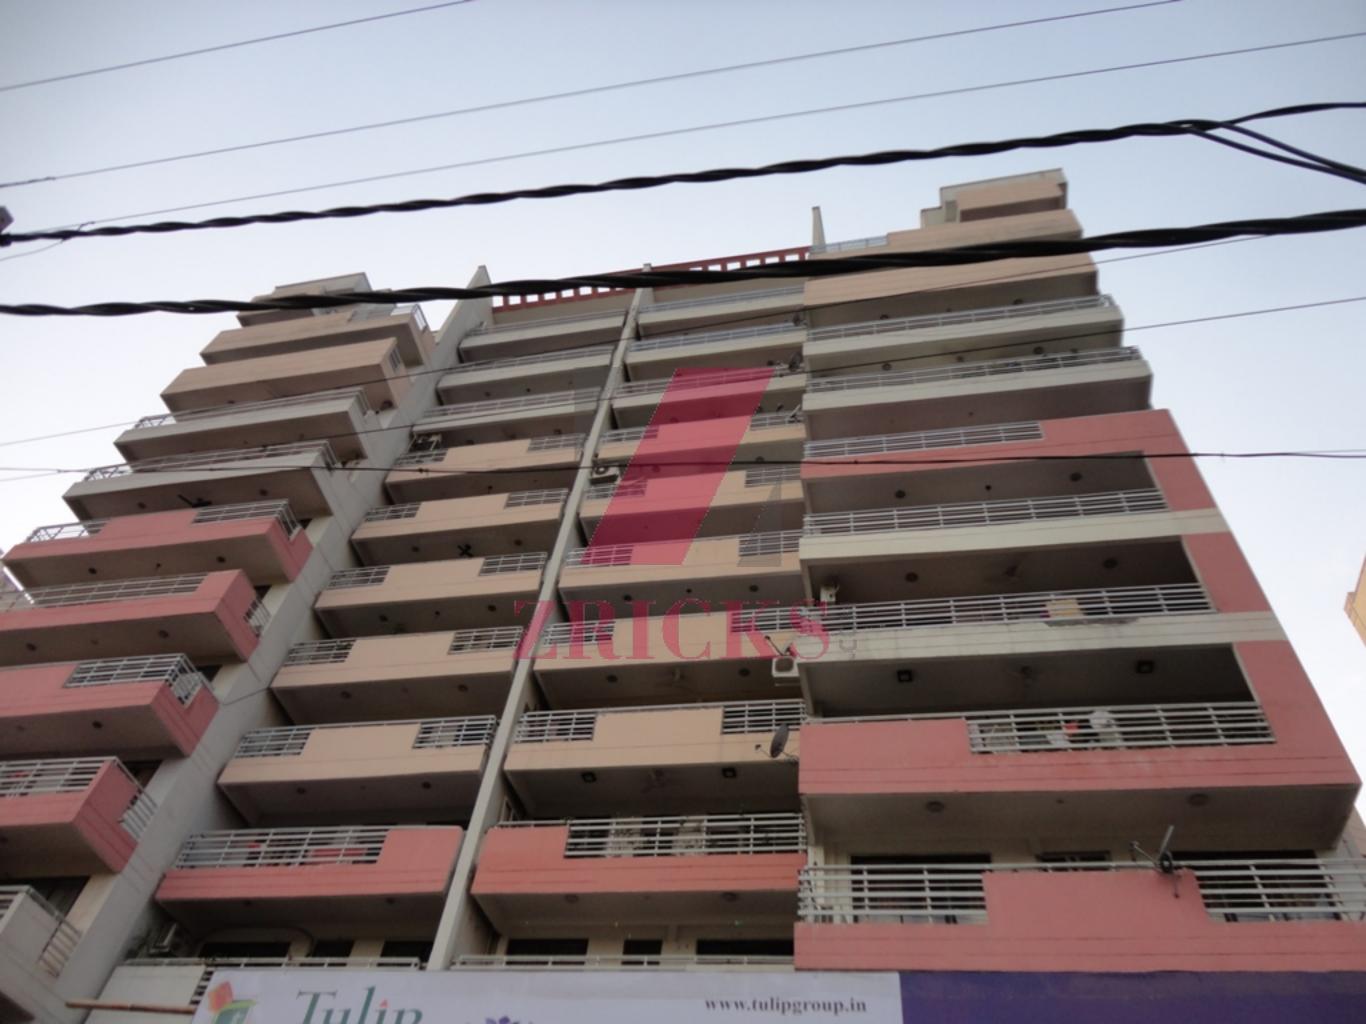

The Grand Residency CGHS

Specifications

Wall finish

Internal - Living/dining: Painted in pleasing shades of oil bound distemper paint

Servant room: White washed walls

External: Combination of stone & textured paint finish