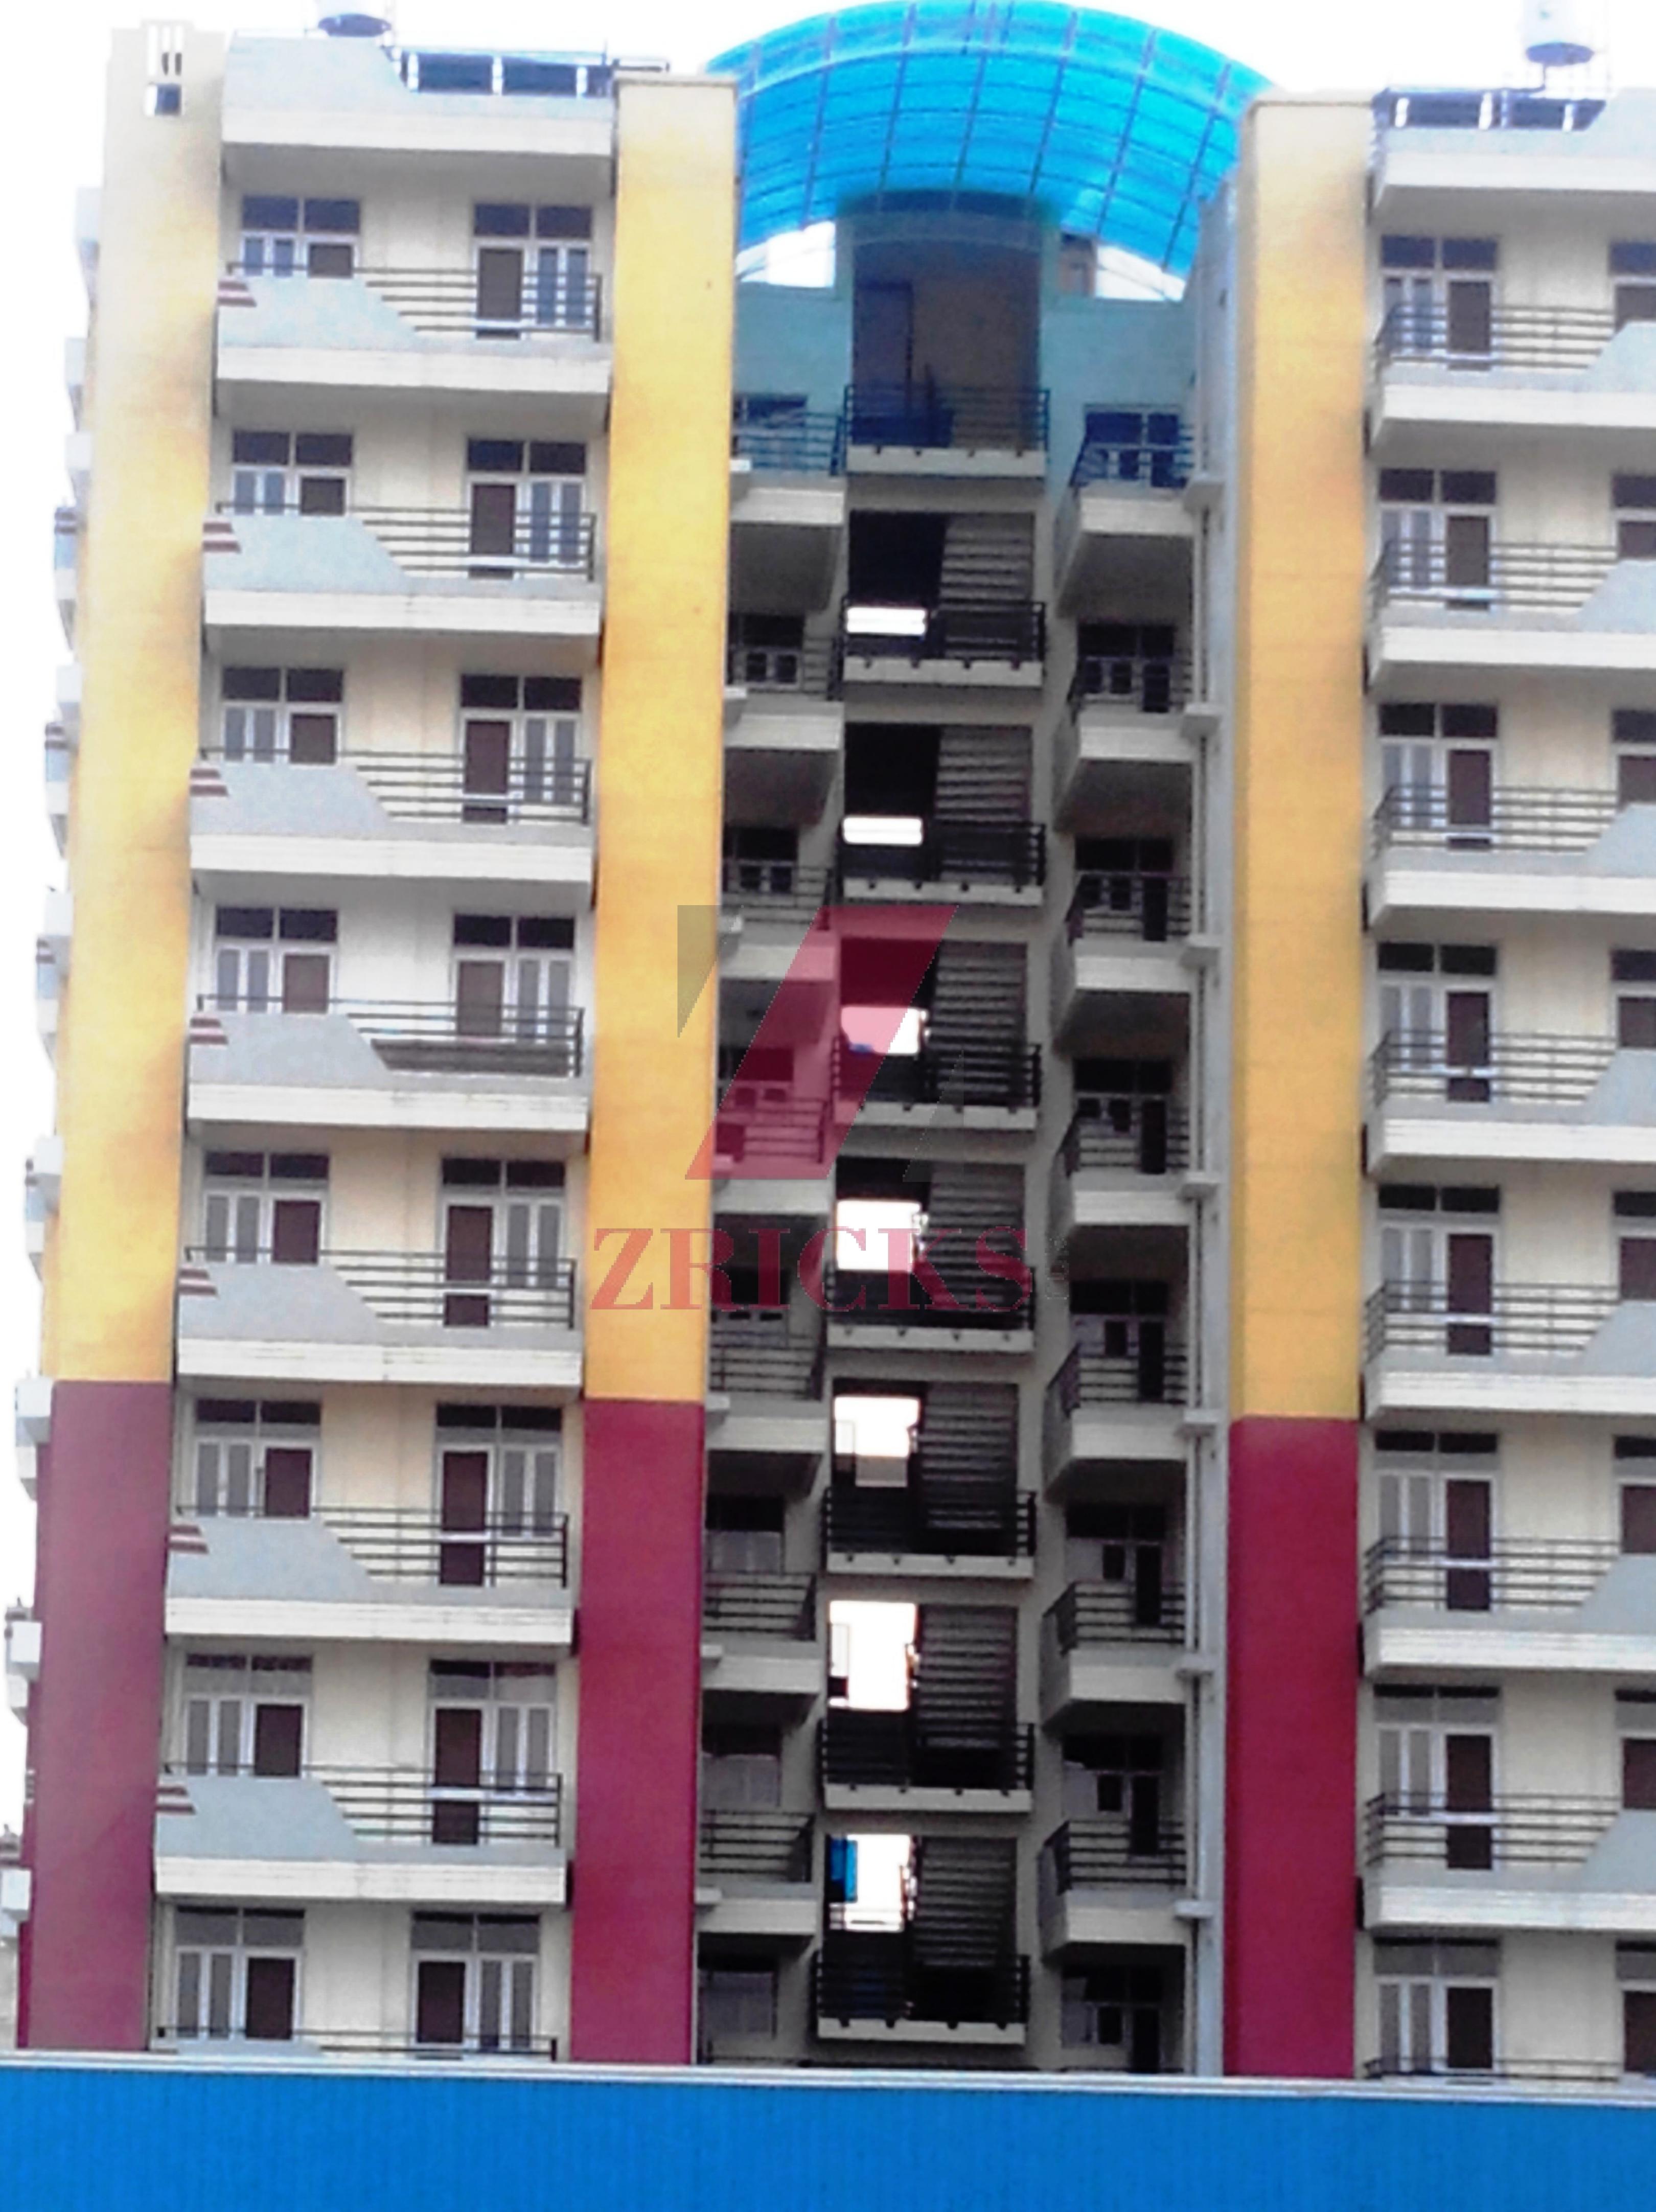

Specifications

Wall finish

Internal - Living/dining: Painted in pleasing shades of oil bound distemper paint

Servant room: White washed walls

External: Combination of stone & textured paint finish

Floorings

Living/dining: Vitrilied tiles with wooden skirting

Bedrooms: Laminated wooden flooring

Servant's room: Ceramic tiles

Kitchen

Flooring: Ceramic tiles

Dado: Ceramic tiles above working platform, rest is oil bound distemper paint Platform: Granite counter with stainless steel sink, drain board and CP fittings

Toilets

Dado: Select ceramic tiles up to 7 ft. high

Flooring: Ceramic tiles/granite/marble

Fittings: Granite/marble counter, white sanitary fixtures with CP fittings

Internal Doors

Seasoned hardwood frames with European style moulded shutters

Electrical

Conduit copper electrical wiring for all light and power points

facilities

100% power back up • 24 x 7 security Green area: Water bodies • Kids play areas • Jogging and walking tracks • Sitting areas • Multi purpose lawn • Main event lawn Building: Sufficient car parking facility per apartment • Earthquake resistant RCC framed construction