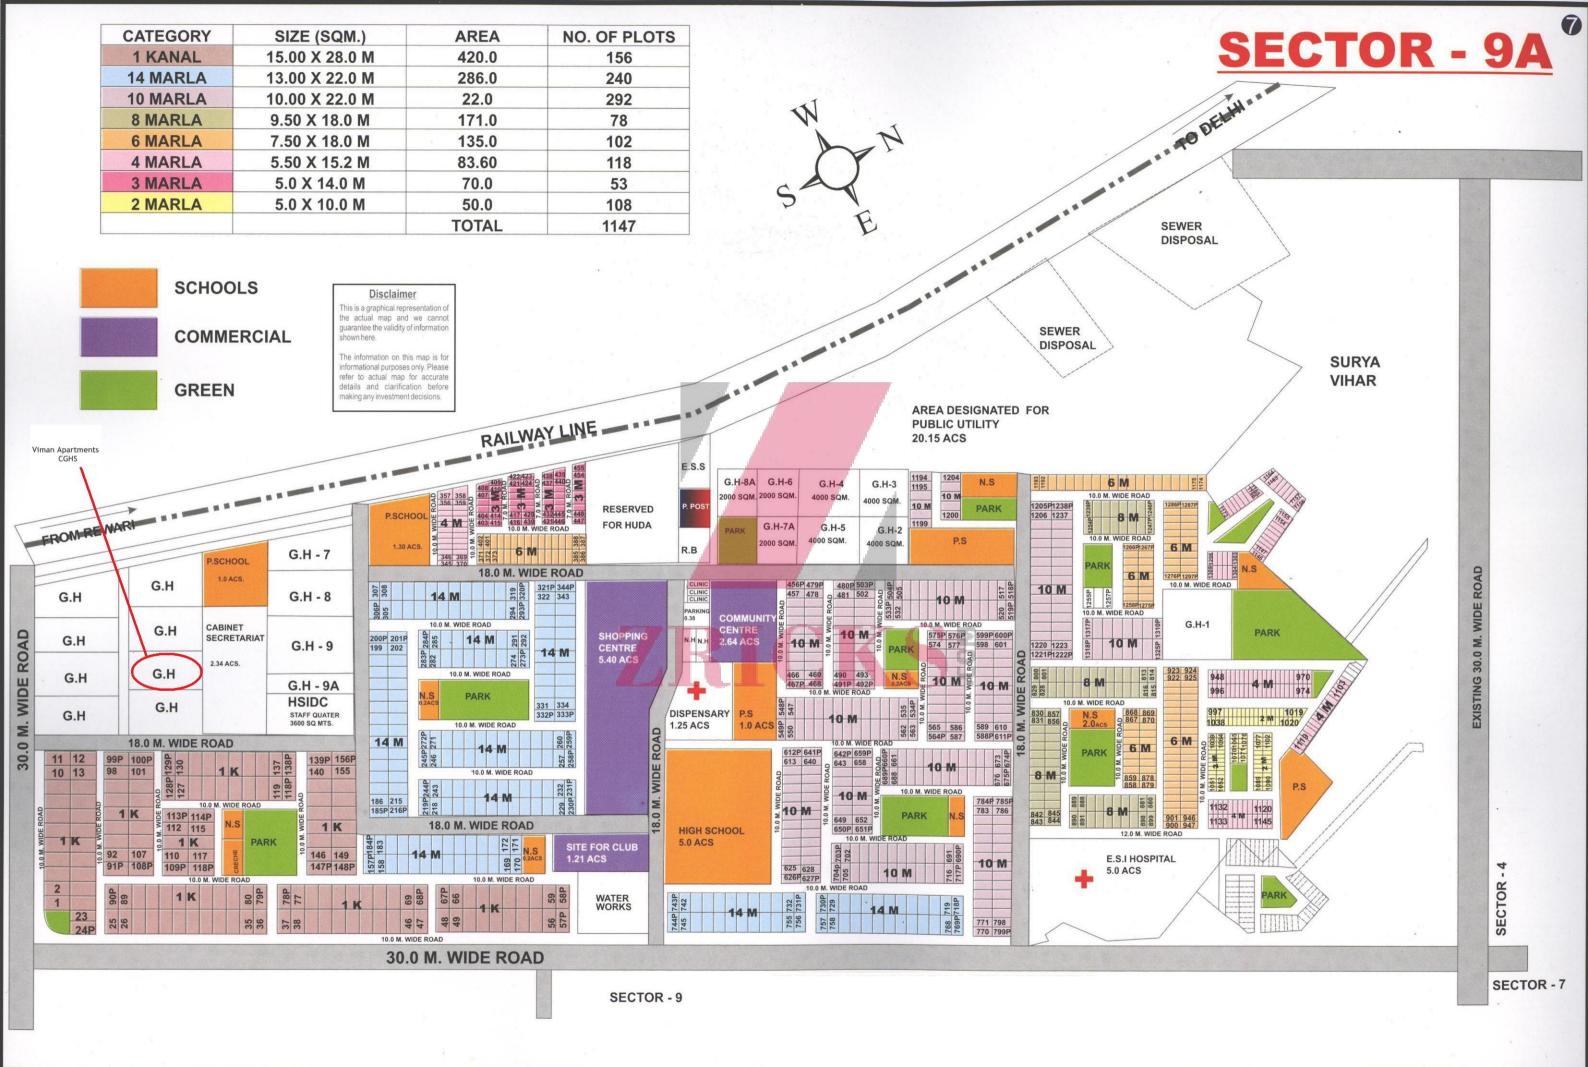

Electrical

Conduit copper electrical wiring for all light and power points

facilities

100% power back up • 24 x 7 security Green area: Water bodies • Kids play areas • Jogging and walking tracks • Sitting areas • Multi purpose lawn • Main event lawn Building: Sufficient car parking facility per apartment • Earthquake resistant RCC framed construction