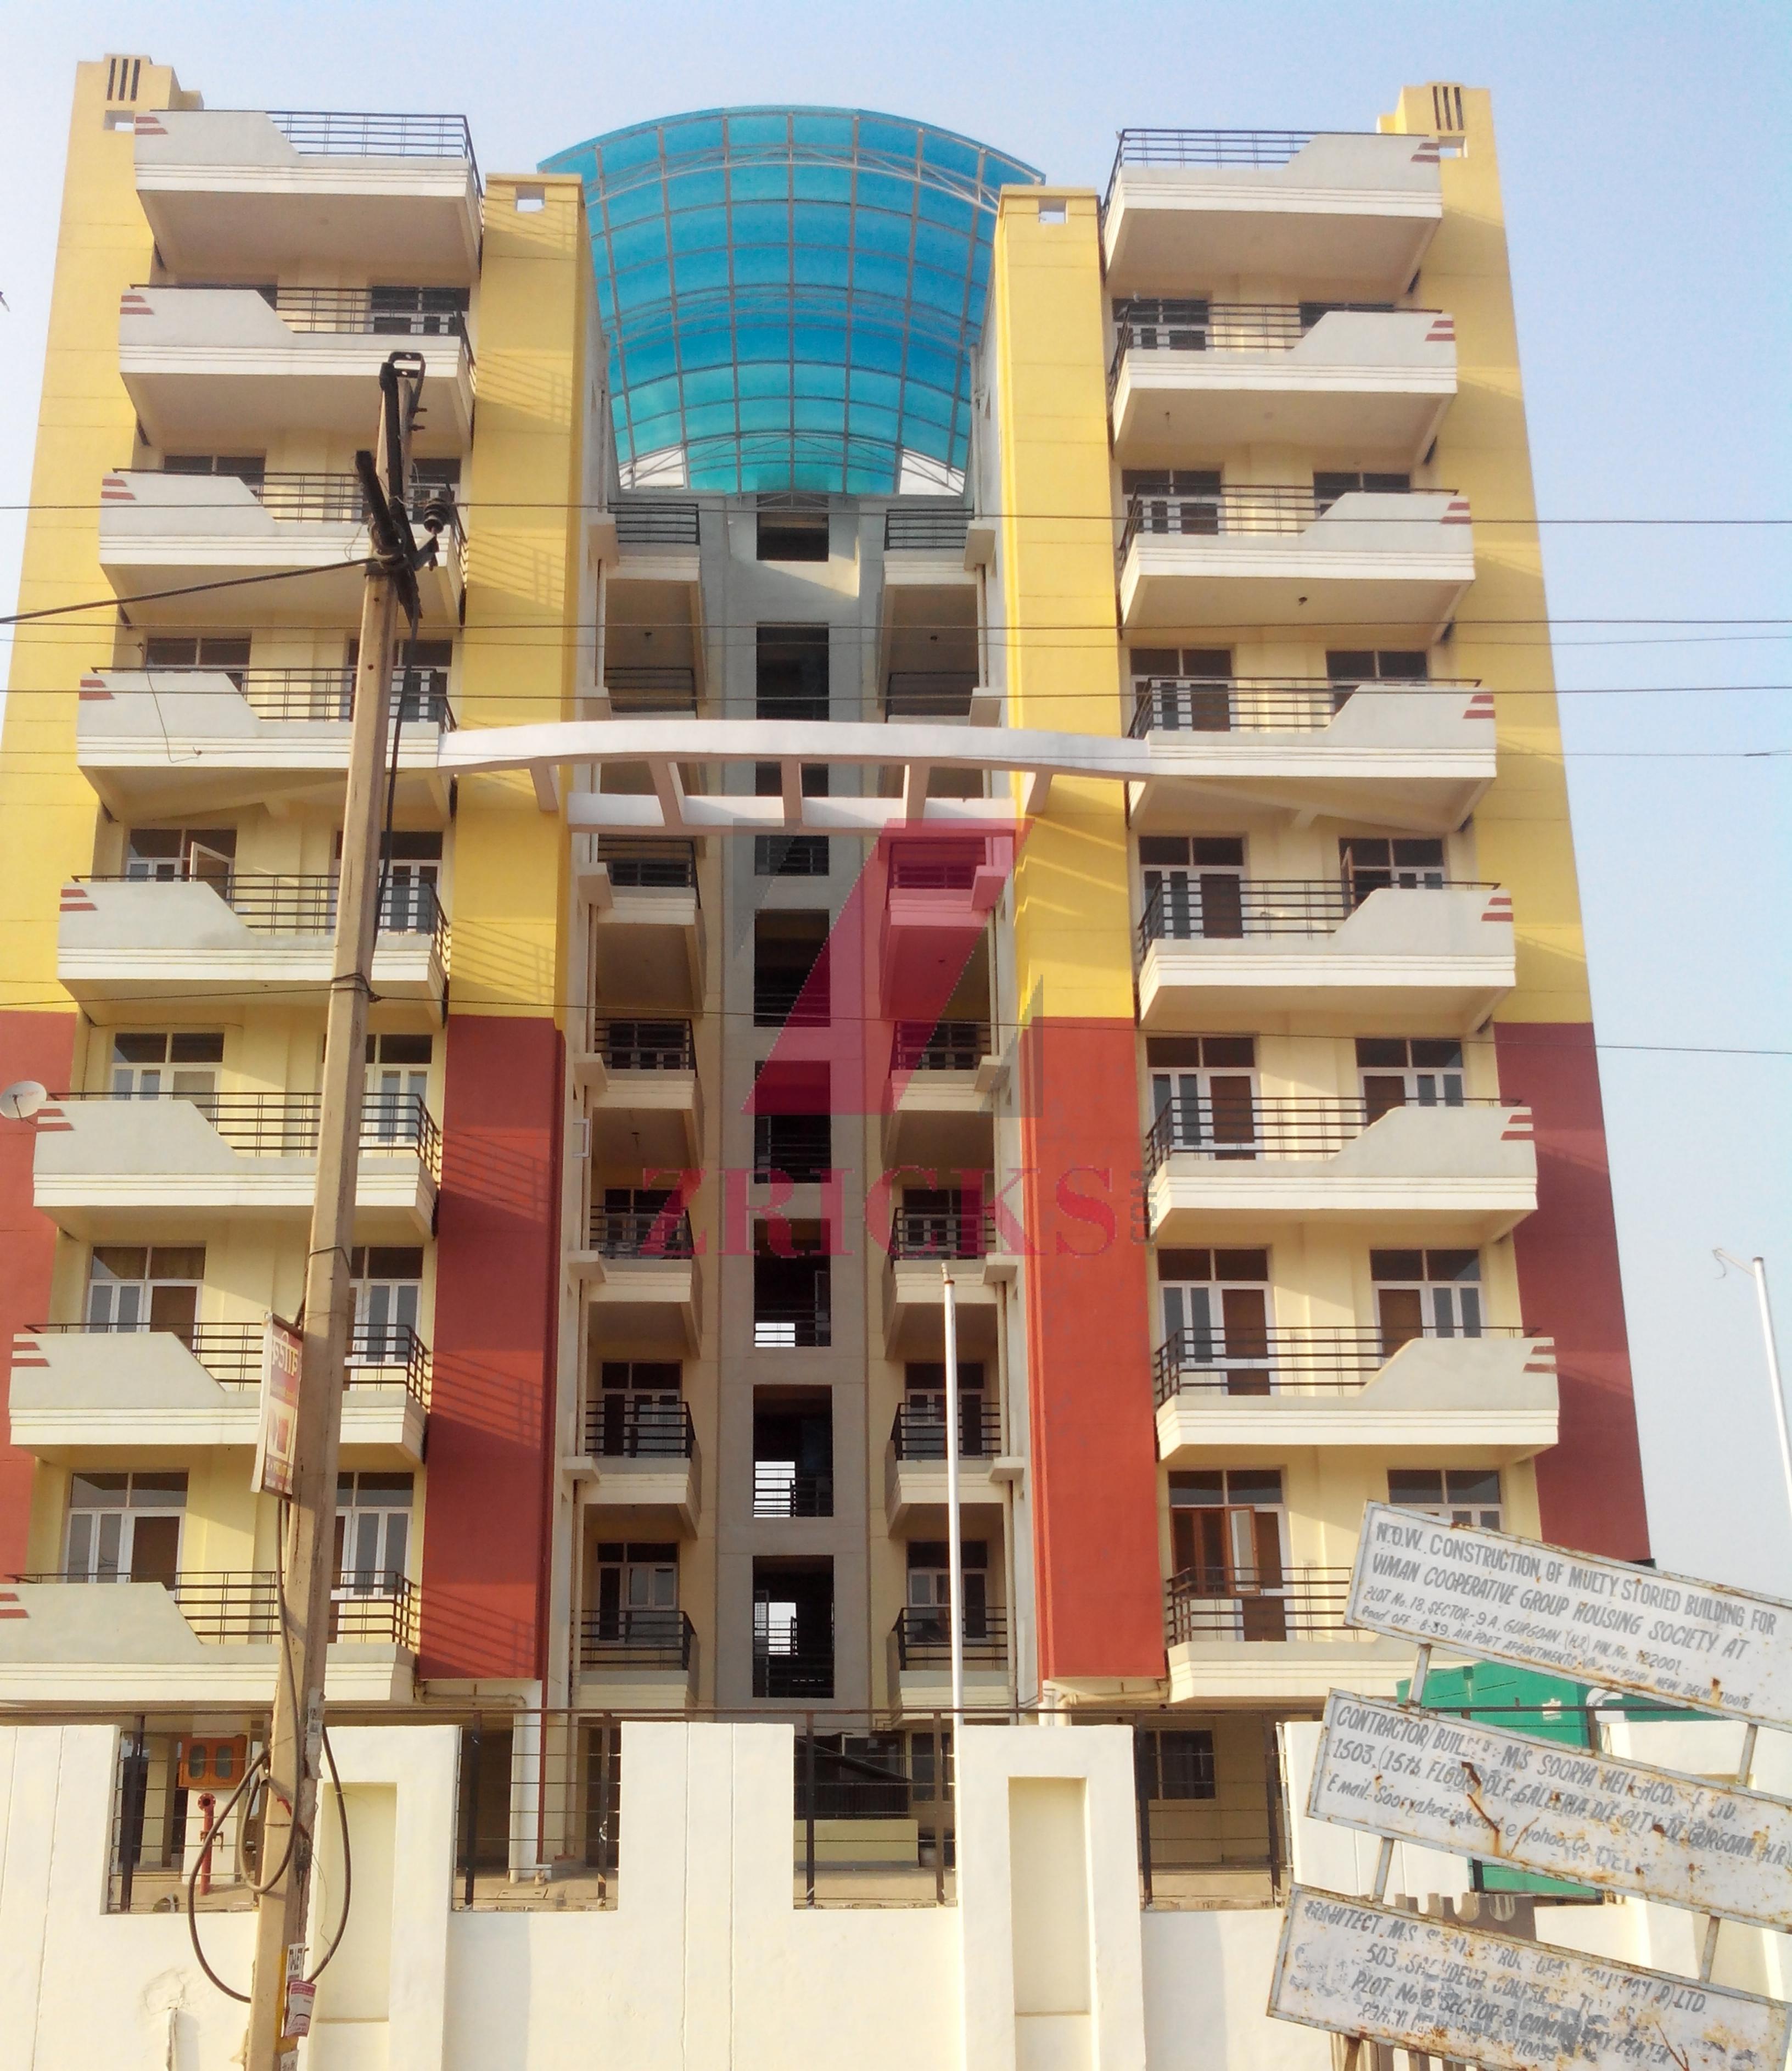

Specifications

Wall finish

Internal - Living/dining: Painted in pleasing shades of oil bound distemper paint

Servant room: White washed walls

External: Combination of stone & textured paint finish

Floorings

Electrical

Conduit copper electrical wiring for all light and power points

facilities

100% power back up • 24 x 7 security Green area: Water bodies • Kids play areas • Jogging and walking tracks • Sitting areas • Multi purpose lawn • Main event lawn Building: Sufficient car parking facility per apartment • Earthquake resistant RCC framed construction

Note: Perspective view, floor plans, finishes, specifications, facilities and amenities are tentative in nature and are subject to revision without prior notice.