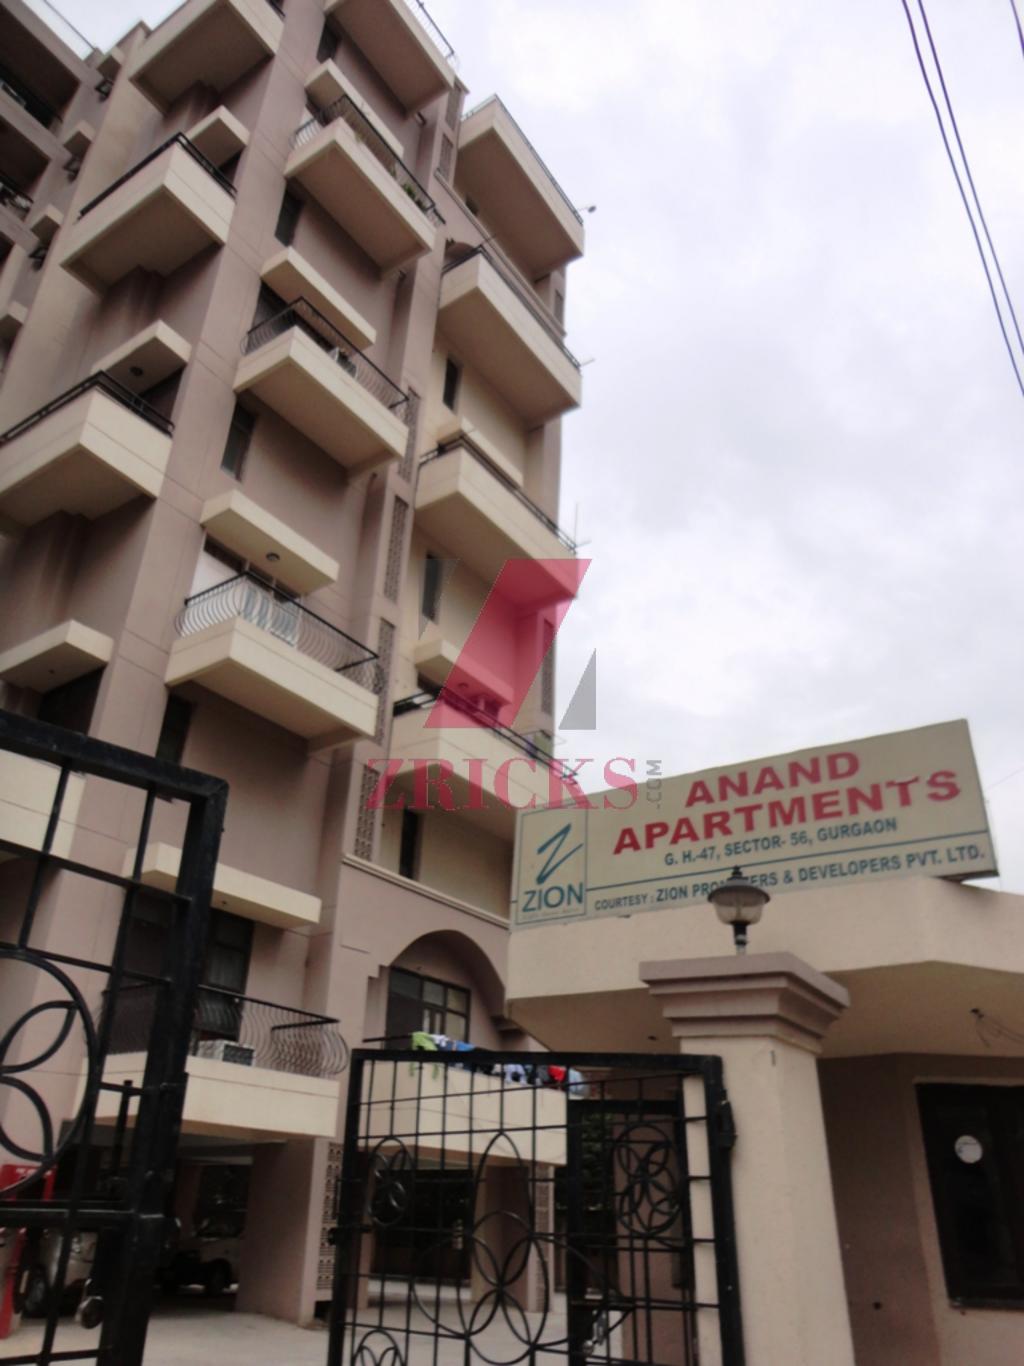

HARI OM

# EN ANAND APPARTUS

# PLOT-47 SEC-56













Specifications

# Wall finish

Internal - Living/dining : Painted in pleasing shades of oil bound distemper paint Servant room : White washed walls External : Combination of stone & textured paint finish

### Floorings

Living/dining : Vitrified tiles with wooden skirting Bedrooms : Laminated wooden flooring Servant's room : Ceramic tiles

## Kitchen

Flooring : Ceramic tiles Dado : Ceramic tiles above working platform, rest is oil bound distemper paint Platform : Granite counter with stainless steel sink, drain board and CP fittings

## Toilets

Dado : Select ceramic tiles up to 7 ft. high Plooring : Ceramic tiles/ granite/ marble Fittings : Granite/marble counter, white sanitary fixtures with CP fittings

### Internal Doors

Seasoned hardwood frames with European style moulded shutters