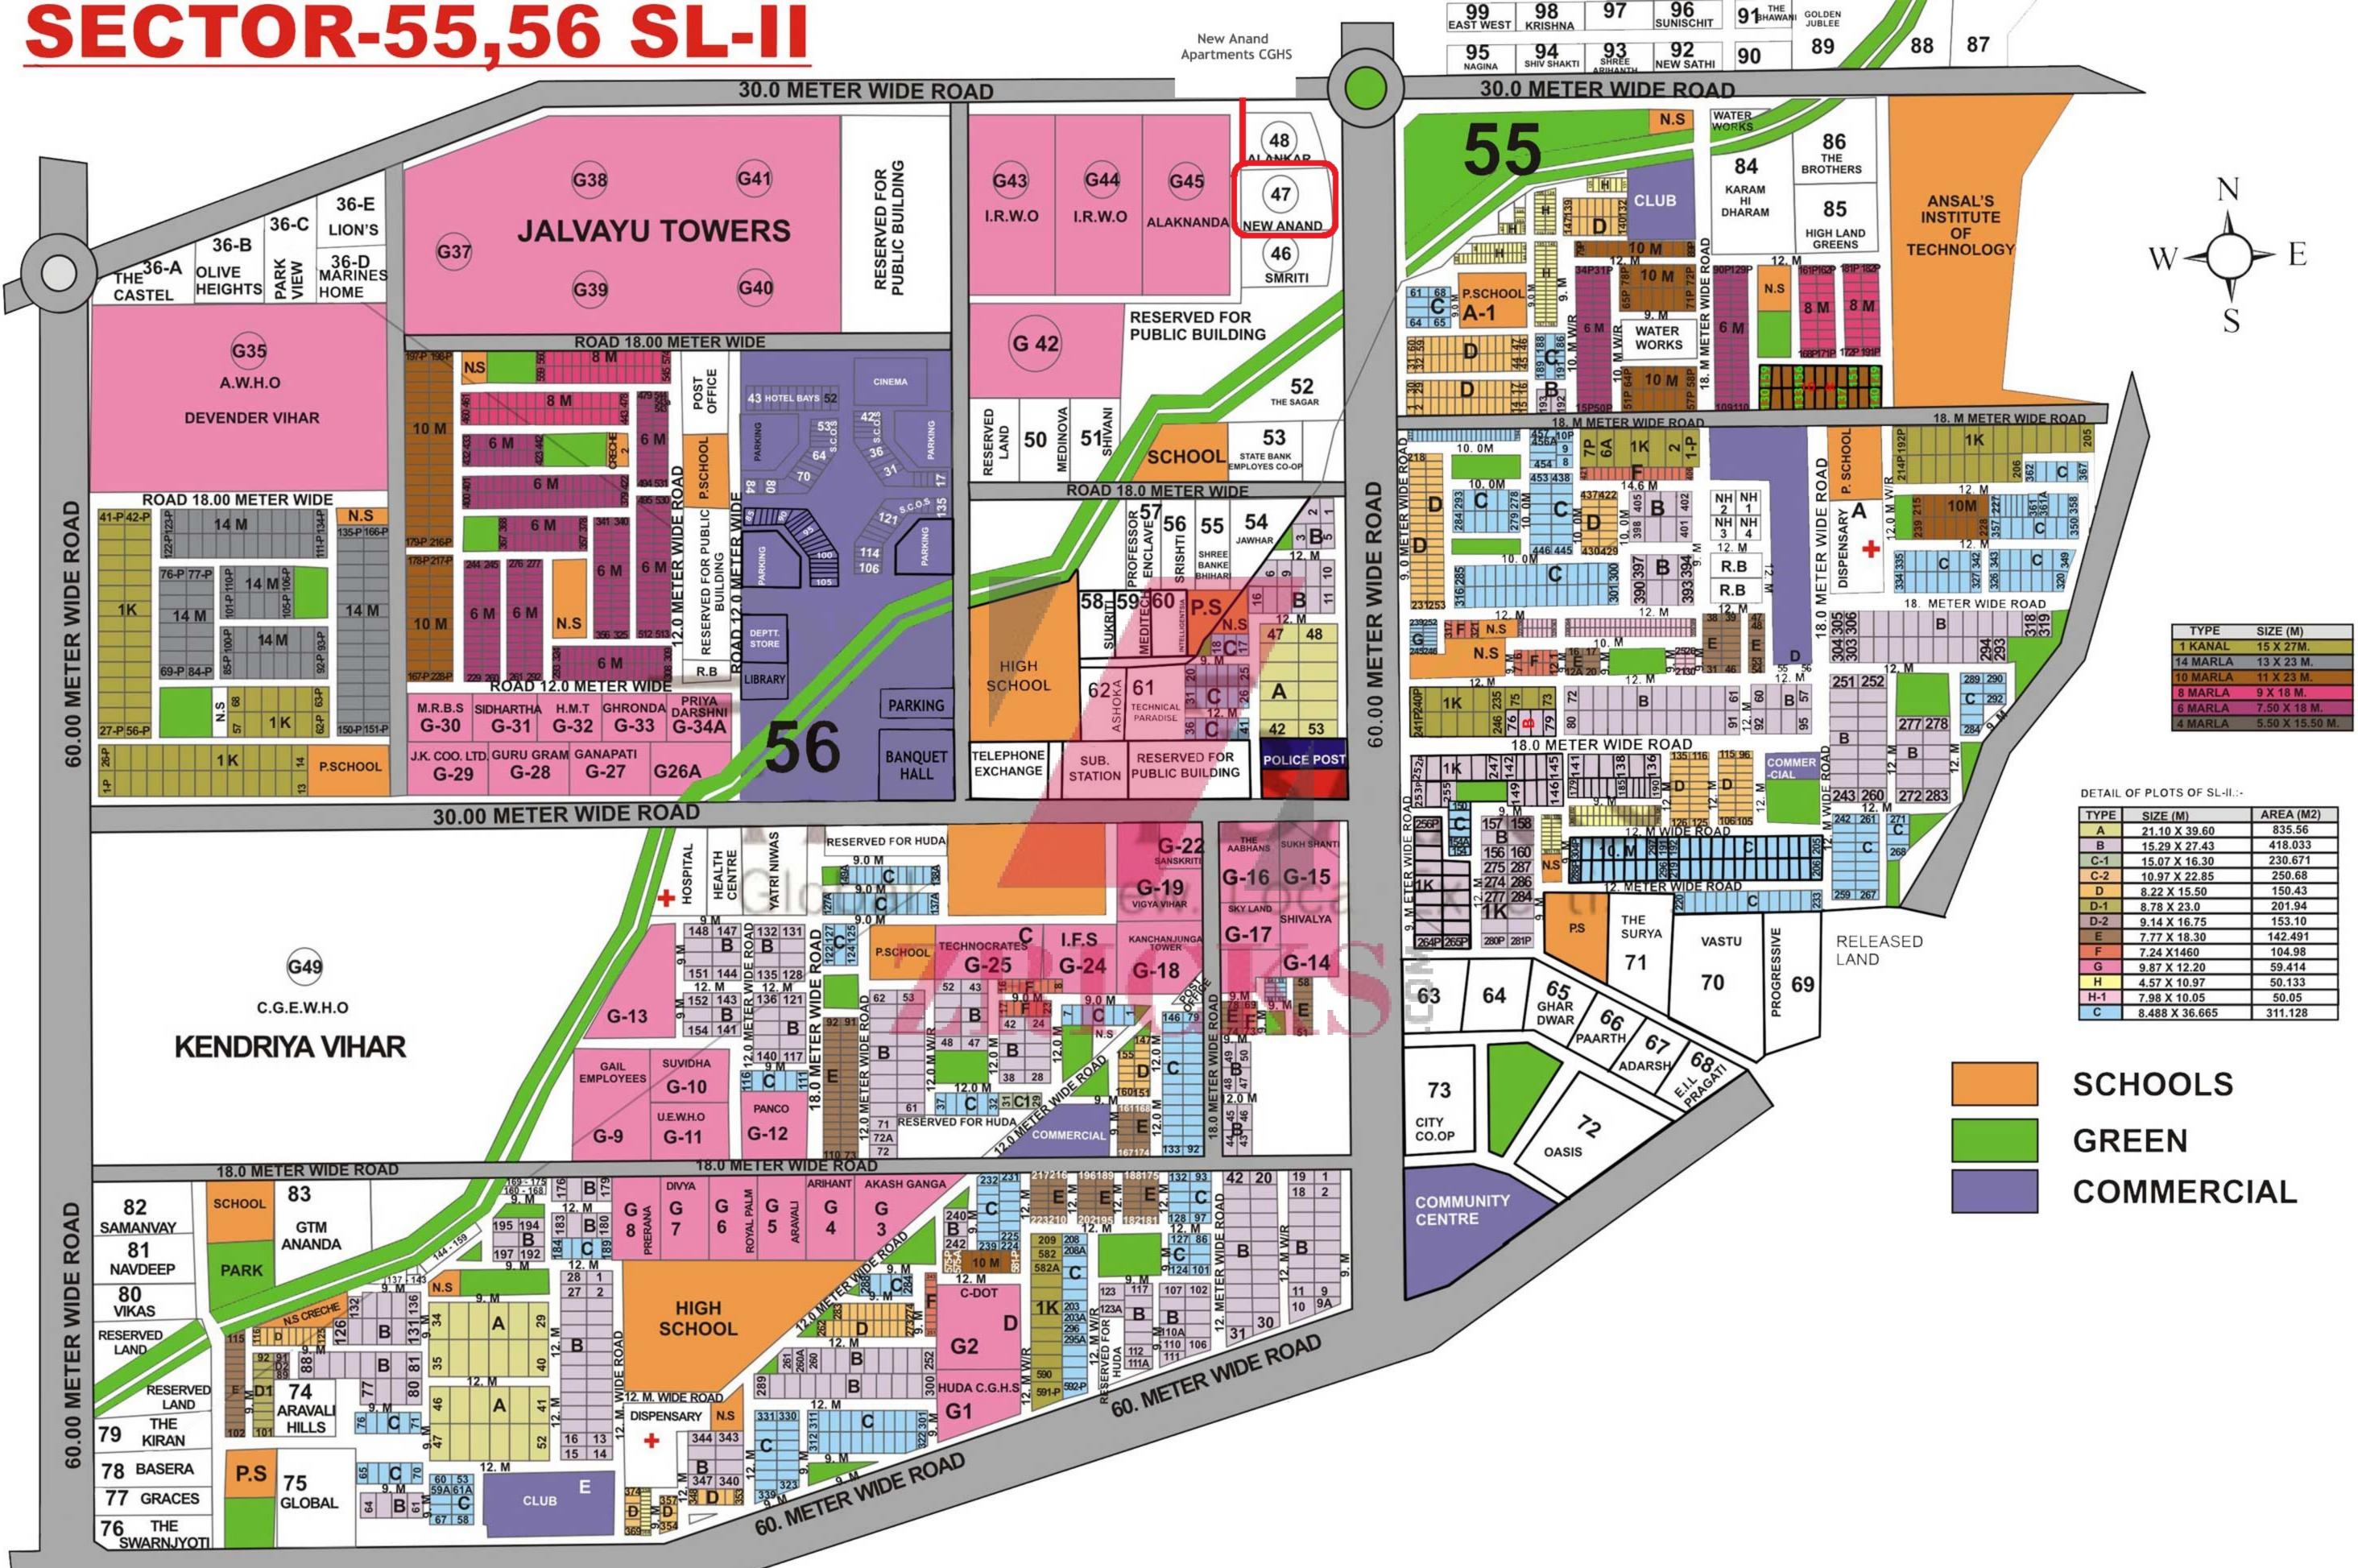

d CP fittings

## Toilets

Dado : Select ceramic tiles up to 7 ft. high Plooring : Ceramic tiles/ granite/ marble Fittings : Granite/marble counter, white sanitary fixtures with CP fittings

### Internal Doors

Seasoned hardwood frames with European style moulded shutters

### Electrical

Conduit copper electrical wiring for all light and power points

facilities

100% power back up • 24 x 7 security Green area: Water bodies • Kids play areas • Jogging and walking tracks • Sitting areas • Multi purpose lawn • Main event lawn Building: Sufficient car parking facility per apartment • Earthquake resistant RCC framed construction

Note: Perspective view, floor plans, finishes, specifications, facilities and amenities are tentative in nature and are subject to revision without prior notice.