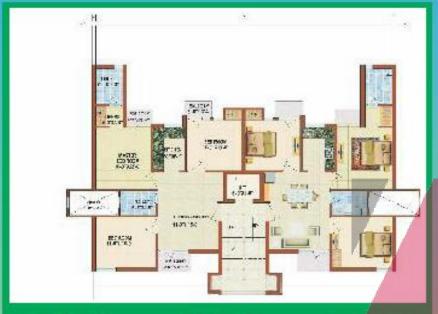

GROUND AREA 180 SQ.YD. SALEABLE AREA 935 SQ.FT. TERRACE AREA 319 SQ.FT.

GROUND AREA 180 SQ.YD. 9 M WIDE ROAD GROUND FLOOR PLAN SALEABLE AREA 935 SQ.FT.

LAWN AREA 520 SQ.FT.