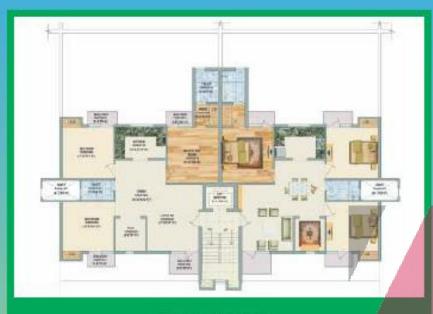

GROUND AREA 250 SQ.YD. TYPICAL FLOOR PLAN SALEABLE AREA

ALEABLE AREA 1255 SQ.FT. TERRACE AREA 695 SQ.FT.

9 M WIDE ROAD GROUND FLOOR PLAN

GROUND AREA 250 SQ.YD. SALEABLE AREA 1255 SQ.FT. LAWN AREA 695 SQ.FT.