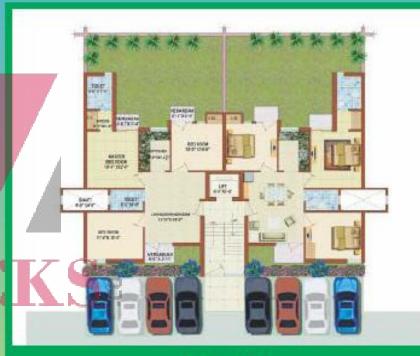

GROUND AREA 180 SQ.YD. SALEABLE AREA 935 SQ.FT. TERRACE AREA 319 SQ.FT.

GROUND AREA 180 SQ.YD. 9 M WIDE ROAD GROUND FLOOR PLAN SALEABLE AREA 935 SQ.FT.

LAWN AREA 520 SQ.FT.