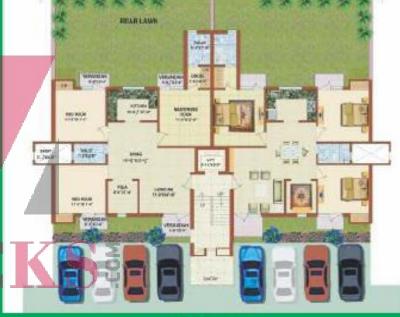

GROUND AREA 250 SQ.YD. TYPICAL FLOOR PLAN SALEABLE AREA

ALEABLE AREA 1255 SQ.FT. TERRACE AREA 695 SQ.FT.

9 M WIDE ROAD GROUND FLOOR PLAN

GROUND AREA 250 SQ.YD. SALEABLE AREA 1255 SQ.FT. LAWN AREA 695 SQ.FT.