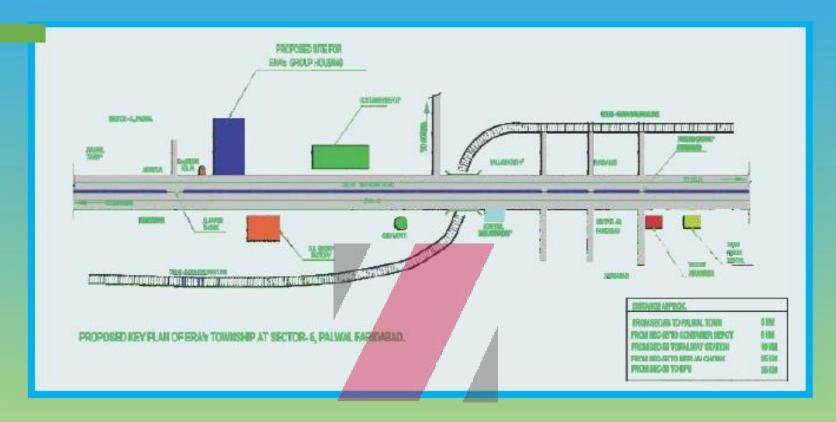

complex projects, from highways to railways project (including metro projects), from industrial to power projects, from institutions to airport projects, from social infrastructure to refineries, from designing world-class homes with lifestyle amenities to fabricating superlative entertainment centers. Era's mark of unique flawless execution and quality is present across all the major verticals.



GROUND AREA 250 SQ.YD. TYPICAL FLOOR PLAN SALEABLE AREA

ALEABLE AREA 1255 SQ.FT. TERRACE AREA 695 SQ.FT.







9 M WIDE ROAD GROUND FLOOR PLAN

GROUND AREA 250 SQ.YD. SALEABLE AREA 1255 SQ.FT. LAWN AREA 695 SQ.FT.



GROUND AREA 180 SQ.YD. SALEABLE AREA 935 SQ.FT. TERRACE AREA 319 SQ.FT.



GROUND AREA 180 SQ.YD. 9 M WIDE ROAD GROUND FLOOR PLAN SALEABLE AREA 935 SQ.FT.

LAWN AREA 520 SQ.FT.





### **BMR REALTORS**

Site Office: Sector 5, Palwal (on main NH-2)